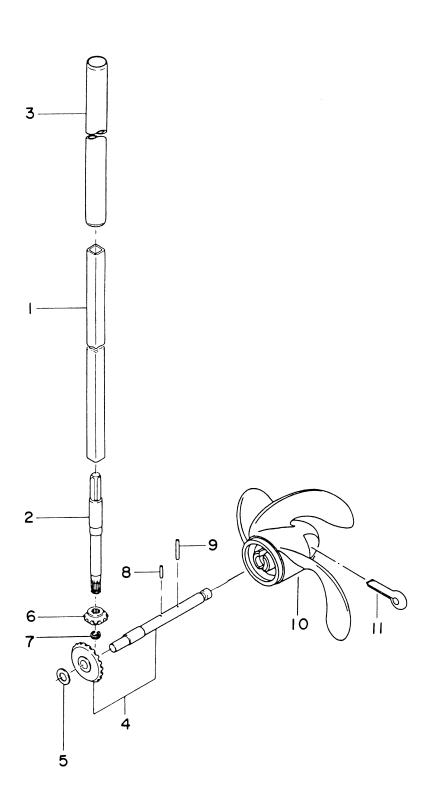

(注)クランクシャフトアッシ.....組立困難。構成部品は原則としてアッシで購入して下さい。

(REMARKS) CRANK SHAFT ASS'Y . . . . Very difficult to assemble. The component parts to be purchased as an ASS'Y basically.

| 見出番号     | 部品番号        | 部 品 名                                                              | 個 | 数(        | ⊋'ty | 備考                            |
|----------|-------------|--------------------------------------------------------------------|---|-----------|------|-------------------------------|
| Ref. No. | Part No.    | Description                                                        |   | 3.5<br>A2 |      | Remarks                       |
| 2-1      | 3F0-00030-0 | クランクシャフト<br>Crank Shaft                                            | 1 |           | _    |                               |
|          | 309-00030-0 | クランクシャフト<br>Crank Shaft                                            |   | 1_        | 1    | 2.5A2 # 90713~                |
| 2-1-1    | 309-00031-0 | クランクシャフト A * Crank Shaft "A"                                       | 1 | 1         | 1    | 2.5A2 # 90713~                |
| 2-1-2    | 3F0-00034-0 | クランクシャフト D<br>* Crank Shaft "D"<br>クランクシャフト D                      | 1 | _         | _    |                               |
|          | 309-00034-0 | * Crank Shaft "D"                                                  |   | 1         | 1    |                               |
| 2-1-3    | 309-00040-0 | コネクティング・ロット・ * Connecting Rod                                      | 1 | 1         | 1    |                               |
| 2-1-4    | 309-00043-0 | ニート`ルヘ`アリンク`、16-22-12<br>* Needle Bearing, 16-22-12                | 1 | 1         | 1    |                               |
| 2-1-5    | 309-00061-0 | クランクヒ <sup>°</sup> ン<br>* Crank Pin                                | 1 | 1         | 1    |                               |
| 2-2      | 309-00042-0 | ニードルペプリング、10.5-14-15<br>Needle Bearing, 10.5-14-15                 | 1 | 1         | 1    |                               |
| 2-3      | 9643-3-6004 | ホールヘ・アリンク・、6004<br>Ball Bearing, 6004                              | 1 | 1         | 1    |                               |
| 2-4      | 9643-3-6203 | ホールへ*アリンケ*、6203<br>Ball Bearing, 6203<br>ホールへ*アリンケ*、6202           | 1 | _         | _    |                               |
|          | 9643-3-6202 | ホールペケックグ、0202<br>Ball Bearing, 6202<br>キー、マグネト                     |   | 1         | 1    |                               |
| 2-5      | 309-00131-0 | キー、マケイト<br>Key, Magneto<br>スラストプレート、アッパ                            | 1 | 1         | 1    |                               |
| 2-6      | 309-00106-0 | Thrust Plate, Upper                                                | 1 | 1         | 1    |                               |
| 2-7      | 3F0-00107-0 | スラストプ <sup>°</sup> レート、ロワ<br>Thrust Plate, Lower<br>オイルシール、20−42−8 | 1 | 1         | 1    |                               |
| 2-8      | 309-00121-0 | Oil Seal, 20-42-8                                                  | 1 | 1         | 1    |                               |
| 2-9      | 3F0-00122-0 | オイルシール、17-40-8<br>Oil Seal, 17-40-8                                | 1 | _         | _    |                               |
|          | 309-00122-0 | オイルシール、15-35-15<br>Oil Seal, 15-35-15                              |   | 1_        | 1    |                               |
| 2-10     | 309-00001-0 | ピネトン (Std)<br>Piston (Std)                                         | 1 | 1         | 1    | 1_0,                          |
|          | 309-00004-0 | ピストン (0.5mm O/S) Piston (0.5mm O/S)                                | 1 | 1         | 1    | オプ <sup>°</sup> ション<br>Option |
| 2-11     | 302-00011-0 | ヒストン リンク (Std)<br>Piston Ring (Std)<br>ピストン リング (0.5mm O/S)        | 1 | 1         | 1    | +¬°\¬\.                       |
|          | 302-00014-0 | Piston Ring (0.5mm O/S)                                            | 1 | 1         | 1    | オプション<br>Option               |
| 2-12     | 309-00021-0 | ピストンピン<br>Piston Pin<br>クリップ、ピストンピン                                | 1 | 1         | 1    |                               |
| 2-13     | 309-00024-1 | Clip, Piston Pin                                                   | 2 | 2         | 2    |                               |
|          |             |                                                                    |   |           |      |                               |
|          |             |                                                                    |   |           |      |                               |
|          |             |                                                                    |   |           |      |                               |
|          |             |                                                                    |   |           |      |                               |
| -        |             |                                                                    |   |           |      |                               |
|          |             |                                                                    |   | L         |      |                               |