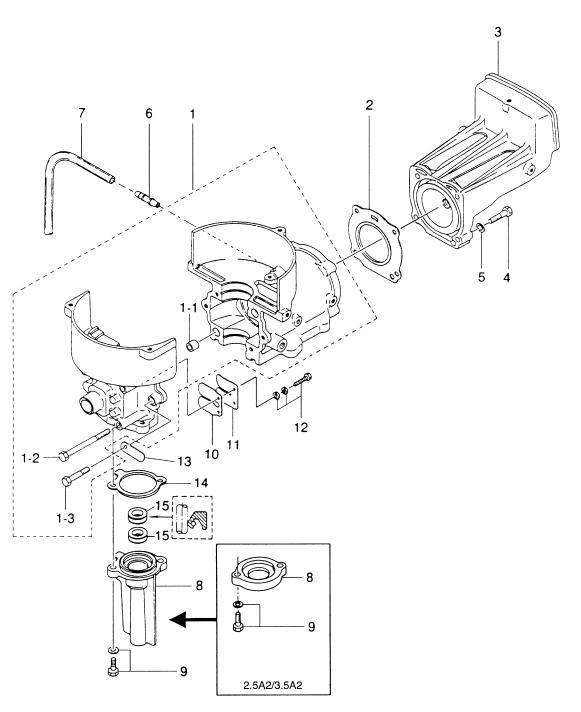

シリンダ・クランクケースアッシ Fig. 1 CYLINDER-CRANK CASE ASS'Y

| 見出番号        | 部品番号                       | 部 品 名                                                                                                                     | 個              | 数(        | Q'ty      | 備考             |
|-------------|----------------------------|---------------------------------------------------------------------------------------------------------------------------|----------------|-----------|-----------|----------------|
| Ref. No.    | Part No.                   | Description                                                                                                               | 3.5<br>B2      | 3.5<br>A2 | 2.5<br>A2 | Remarks        |
| 1-1         | 3F0B01100-1                | シリンター・クランクケース<br>Cylinder, Crank Case                                                                                     | 1_1_           |           | _         |                |
|             | 309B01100-3                | シリンタ <sup>*</sup> ー・クランクケース<br>Cylinder, Crank Case<br>ノック、6−12                                                           | <u> </u> _     | 1         | 1         |                |
| 1-1-1       | 345-01111-0                | * Knock, 6-12<br>* ** * * * * * * * * * * * * * * * *                                                                     | 2              | 2         | 2         |                |
| 1-1-2       | 916124-0665                |                                                                                                                           | 4              | 4         | 4         |                |
| 1-1-3       | 910124-0630                |                                                                                                                           | 2              | 2         | 2         |                |
| 1-2         | 309-01005-1                | Gasket, Cylinder Head<br>シリンダヘット                                                                                          | 1              | 1         | 1         |                |
| 1-3         | 309B01001-2                |                                                                                                                           | 1              | 1         | 1         | 2.5A2 # 90713~ |
| 1-4         | 916114-0630                | Bolt<br>ワッシャ                                                                                                              | 4              | 4         | 4         |                |
| 1-5         | 940121-0600                | Washer<br>= ກຸ່ງ ເຄື່ອນ | 4              | 4         | 4         |                |
| 1-6         | 393-01131-0                | Nipple, 5.5-5<br>ルプリケーションパイフ゜                                                                                             | 1              | 1         | 1         |                |
| 1-7         | 9807-3-0150                | Lubrication Pipe<br>ヘット、クランクケース                                                                                           | 1              | 1         | 1         |                |
| 1-8         | 3F0-01210-1                | Head, Crank Case                                                                                                          | 1              | _         | _         |                |
| 1.0         | 309-01210-1                | Head, Crank Case<br>ポルト                                                                                                   | <del>  -</del> | 1         | 1         |                |
| 1-9<br>1-10 | 910103-5618<br>309-02111-0 | リードバルブ                                                                                                                    | 1              | 1         | 1         |                |
| 1-11        | 309-02113-0                | Reed Valve<br>ストッパ、リート ハルフ<br>Stopper, Reed Valve                                                                         | 1              | 1         | 1         |                |
| 1-12        | 921521-7412                | スクリュ<br>Screw                                                                                                             | 2              | 2         | 2         |                |
| 1-13        | 309-06972-0                | クランフ <sup>°</sup> 、6.5−47.5P<br>Clamp, 6.5−47.5P                                                                          | 1              | 1         | 1         |                |
| 1-14        | 3F0-01214-0                | カ゛スケット、クランクケースヘット゛<br>Gasket, Crank Case Head                                                                             | 1              |           |           |                |
| 1-15        | 3F0-01215-0                | オイルシール、10.1-20-7<br>Oil Seal, 10.1-20-7                                                                                   | 2              |           |           |                |
|             |                            |                                                                                                                           |                |           |           |                |
|             |                            |                                                                                                                           |                |           |           |                |
| -           |                            |                                                                                                                           |                |           |           |                |
|             |                            |                                                                                                                           | ļ              |           |           |                |
|             |                            |                                                                                                                           |                |           |           |                |
|             |                            |                                                                                                                           | 1              |           |           |                |
|             |                            |                                                                                                                           |                |           |           |                |
| -           |                            |                                                                                                                           | ļ              |           |           |                |
|             |                            |                                                                                                                           | <u> </u>       |           |           |                |
|             |                            |                                                                                                                           |                |           |           |                |