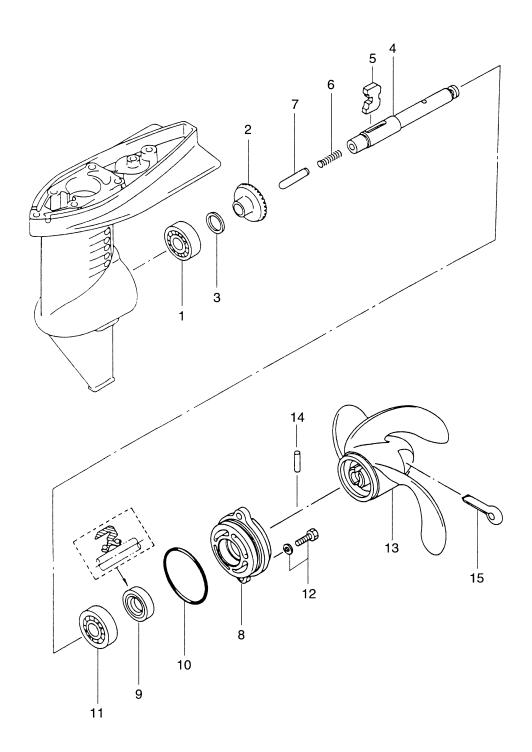

|           |         |                              |
|              |                            |                                                            | +         |         |                              |
|              |                            |                                                            |           |         |                              |
|              |                            |                                                            | -         |         |                              |
|              |                            |                                                            |           |         |                              |

ギヤケース (プロペラシャフト) Fig. 8 GEAR CASE (PROPELLER SHAFT) 3.5B2



| 見出番号         | 部品番号                       | 部 品 名                                                                               | 個         | 数 Q'ty | 備考                                |
|--------------|----------------------------|-------------------------------------------------------------------------------------|-----------|--------|-----------------------------------|
| Ref. No.     | Part No.                   | Description                                                                         | 3.5<br>B2 |        | Remarks                           |
| 8-1          | 9601-0-6004                | ホールペアリング、6004<br>Ball bearing, 6004                                                 | 1         |        |                                   |
| 8-2          | 369-64010-2