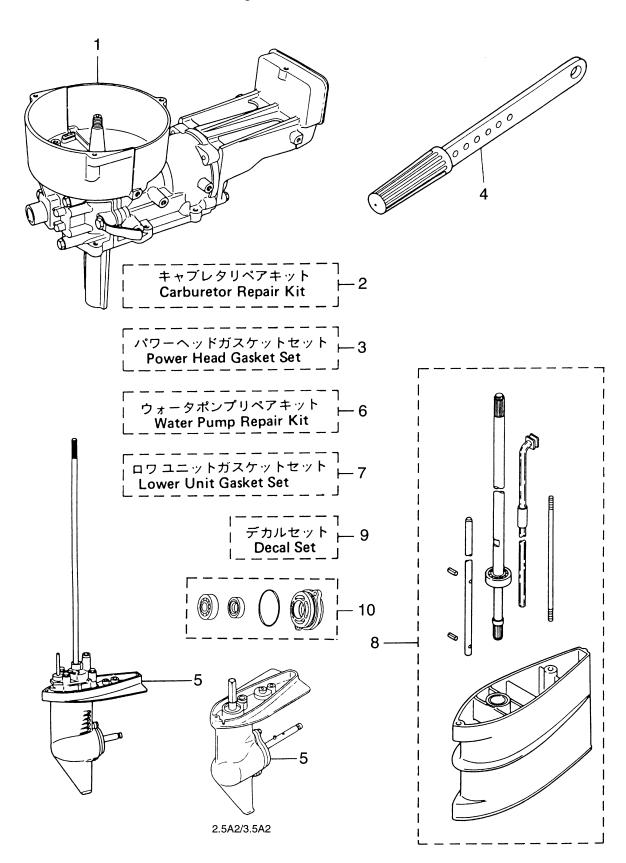

|   |           |      |                        |
|          |                            |                                                   |   |           |      |                        |
|          |                            |                                                   |   |           |      |                        |
|          |                            |                                                   |   |           |      |                        |
|          |                            |                                                   |   |           |      |                        |
|          |                            |                                                   |   |           |      |                        |

アッセンブリ、キット Fig. 13 ASSEMBLY, KIT



| 見出番号                                    | 部品番号                       | 部 品 名                                                                  | 個         | 数(        | Q'ty     | 備考                                       |
|-----------------------------------------|----------------------------|------------------------------------------------------------------------|-----------|-----------|----------|------------------------------------------|
| Ref. No.                                | Part No.                   | Description                                                            | 3.5<br>B2 | 3.5<br>A2 |          | Remarks                                  |
| 13-1                                    | 3F0B87100-0                | エンジンショートプロック<br>Engine Short Block