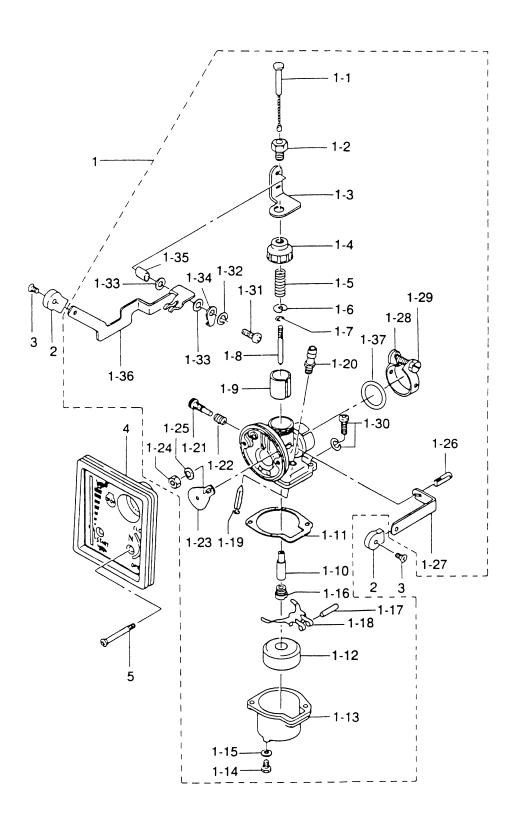

キャブレタ Fig. 5 CARBURETOR

| 見出番号             | 部品番号        | 部 品 名                                                    | 個         | 数(        | Q'ty      | 備考                               |
|------------------|-------------|----------------------------------------------------------|-----------|-----------|-----------|----------------------------------|
| Ref. No.         | Part No.    | Description                                              | 3.5<br>B2 | 3.5<br>A2 | 2.5<br>A2 | Remarks                          |
| 5-1              | 3F0-03100-4 | キャプレタ、E5<br>Carburetor, E5                               | 1         | 1         |           | 3.5B2 # 23919~<br>3.5A2 # 91646~ |
|                  | 3D5-03100-5 | キャフ*レタ、C6<br>Carburetor, C6<br>スロットルワイヤ                  |           |           | 1         | 2.5A2 # 90713~                   |
| 5-1-1            | 309-03170-0 |                                                          | 1         | 1         | 1         |                                  |
| 5-1-2            | 309-03178-0 |                                                          | 1         | 1         | 1         |                                  |
| 5-1-3            | 309-03173-0 |                                                          | 1         | 1         | 1         |                                  |
| 5-1-4            | 309-03101-0 | · ·                                                      | 1         | 1         | 1         |                                  |
| 5-1-5            | 309-03107-0 |                                                          | 1         | 1         | 1         |                                  |
| 5-1-6            | 309-03108-0 | * Spring Receiver クリップ、シェットニートル                          | 1         | 1         | 1         |                                  |
| 5-1-7            | 309-03154-0 | * Clip, Jet Needle<br>ジェットニードル                           | 1         | 1         | 1_        |                                  |
| 5-1-8            | 3F0-03153-3 | * Jet Needle<br>スロットルバルブ                                 | 1         | 1         | 1         | 2.5A2, 3.5A2, 3.5B2~             |
| 5-1-9            | 309-03106-1 | * Throttle Valve<br>スロットルハ・ルフ・                           | 1         | 1         | _         | 3.5A2, 3.5B2∼                    |
|                  | 3D5-03106-0 | ニート・ルシ・ェット                                               | _         | _         | 1         | 2.5A2~                           |
| 5-1-10           |             | * Needle Jet<br>ガスケット、フロートチャンパー                          | 1         | 1         | 1         | 2.5A2, 3.5A2, 3.5B2~             |
| 5-1-11           | 309-03121-0 | * Gasket, Float Chamber<br>フロート                          | 1         | 1         | 1         |                                  |
| 5-1-12           | 309-03125-0 | * Float フロートチャンパー                                        | 1         | 1         | 1         |                                  |
| 5-1-13           |             | * Float Chamber トレンスクリュ                                  | 1         | 1         | 1         |                                  |
| 5-1-14           | 309-03192-0 | * Drain Screw カプスケット、トレンスクリュ                             | 1         | 1         | 1         |                                  |
| 5-1-15           | 309-03193-0 | * Gasket, Drain Screw<br>メインジジェット # 86                   | 1         | 1         | 1         | 2.5A2, 3.5A2, 3.5B2~             |
| 5-1-16<br>5-1-17 |             | * Main Jet # 86<br>ピン、フロートヒング<br>* Pin, Float Hinge      | 1         | 1         | 1         | Z.JAZ, 3.JAZ, 3.JBZ**            |
| 5-1-18           | 309-03127-1 | フロートヒンジ* * Float Hinge                                   | 1         | 1         | 1         |                                  |
| 5-1-19           | 309-03147-1 | ニート・ルハ・ルフ・<br>* Needle Valve                             | 1         | 1         | 1         |                                  |
| 5-1-20           | 309-03148-1 | シート、ニードルバルブ<br>* Seat, Needle Valve                      | 1         | 1         | 1         |                                  |
| 5-1-21           | 309-03156-0 | スローストップ スクリュ<br>* Slow Stop Screw                        | 1         | 1         | 1         |                                  |
| 5-1-22           | 309-03157-0 | スプリング、スローストップ。スクリュ<br>* Spring, Slow Stop Screw          | 1         | 1         | 1         |                                  |
| 5-1-23           | 309-03161-0 | チョークプレート<br>* Choke Plate                                | 1         | 1         | 1         |                                  |
| 5-1-24           | 332-03104-0 | ナット、チョークプレート<br>* Nut, Choke Plate                       | 1         | 1         | 1         |                                  |
| 5-1-25           | 941303-0600 | スプ <sup>°</sup> リング <sup>*</sup> ワッシャ<br>* Spring Washer | 1         | 1         | 1         |                                  |
| 5-1-26           | 309-03163-0 | シャッターホ*ルト<br>* Shutter Bolt                              | 1         | 1         | 1         |                                  |
| 5-1-27           | 309-03164-0 | シャッターレバー<br>* Shutter Lever                              | 1         | 1         | 1         |                                  |