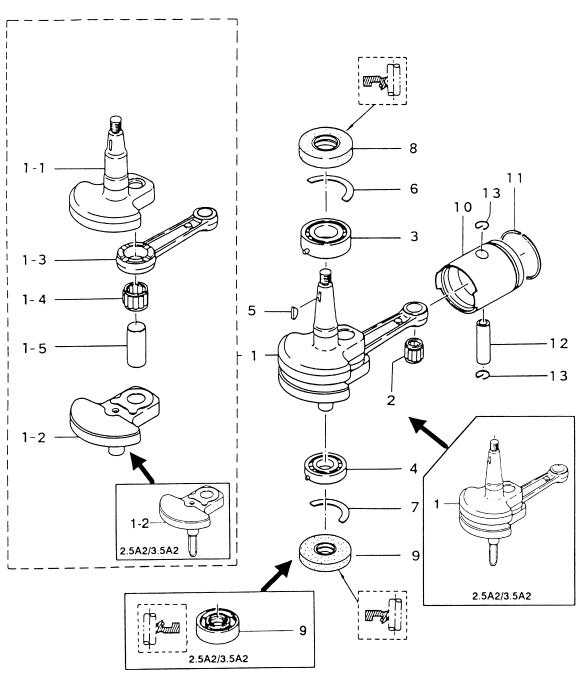

(注)クランクシャフトアッシ.....組立困難。構成部品は原則としてアッシで購入して下さい。

(REMARKS) CRANK SHAFT ASS'Y . . . . Very difficult to assemble. The component parts to be purchased as an ASS'Y basically.

| 見出番号     | 部品番号        | 部 品 名                                                              | 個 | 数(        | ⊋'ty | 備考                            |
|----------|-------------|--------------------------------------------------------------------|---|-----------|------|-------------------------------|
| Ref. No. | Part No.    | Description                                                        |   | 3.5<br>A2 |      | Remarks                       |
| 2-1      | 3F0-00030-0 | クランクシャフト<br>Crank Shaft                                            | 1 |           | _    |                               |
|          | 309-00030-0 | クランクシャフト<br>Crank Shaft                                            |   | 1_        | 1    | 2.5A2 # 90713~                |
| 2-1-1    | 309-00031-0 | クランクシャフト A * Crank Shaft "A"                                       | 1 | 1         | 1    | 2.5A2 # 90713~                |
| 2-1-2    | 3F0-00034-0 | クランクシャフト D<br>* Crank Shaft "D"<br>クランクシャフト D                      | 1 | _         | _    |                               |
|          | 309-00034-0 | * Crank Shaft "D"                                                  |   | 1         | 1    |                               |
| 2-1-3    | 309-00040-0 | コネクティング・ロット・ * Connecting Rod                                      | 1 | 1         | 1    |                               |
| 2-1-4    | 309-00043-0 | ニート`ルヘ`アリンク`、16-22-12<br>* Needle Bearing, 16-22-12                | 1 | 1         | 1    |                               |
| 2-1-5    | 309-00061-0 | クランクヒ <sup>°</sup> ン<br>* Crank Pin                                | 1 | 1         | 1    |                               |
| 2-2      | 309-00042-0 | ニードルペプリング、10.5-14-15<br>Needle Bearing, 10.5-14-15                 | 1 | 1         | 1    |                               |
| 2-3      | 9643-3-6004 | ホールヘ・アリンク・、6004<br>Ball Bearing, 6004                              | 1 | 1         | 1    |                               |
| 2-4      | 9643-3-6203 | ホールへ*アリンケ*、6203<br>Ball Bearing, 6203<br>ホールへ*アリンケ*、6202           | 1 | _         | _    |                               |
|          | 9643-3-6202 | ホールペケックグ、0202<br>Ball Bearing, 6202<br>キー、マグネト                     |   | 1         | 1    |                               |
| 2-5      | 309-00131-0 | キー、マケイト<br>Key, Magneto<br>スラストプレート、アッパ                            | 1 | 1         | 1    |                               |
| 2-6      | 309-00106-0 | Thrust Plate, Upper                                                | 1 | 1         | 1    |                               |
| 2-7      | 3F0-00107-0 | スラストプ <sup>°</sup> レート、ロワ<br>Thrust Plate, Lower<br>オイルシール、20−42−8 | 1 | 1         | 1    |                               |
| 2-8      | 309-00121-0 | Oil Seal, 20-42-8                                                  | 1 | 1         | 1    |                               |
| 2-9      | 3F0-00122-0 | オイルシール、17-40-8<br>Oil Seal, 17-40-8                                | 1 | _         | _    |                               |
|          | 309-00122-0 | オイルシール、15-35-15<br>Oil Seal, 15-35-15                              |   | 1_        | 1    |                               |
| 2-10     | 309-00001-0 | ピネトン (Std)<br>Piston (Std)                                         | 1 | 1         | 1    | 1_0,                          |
|          | 309-00004-0 | ピストン (0.5mm O/S) Piston (0.5mm O/S)                                | 1 | 1         | 1    | オプ <sup>°</sup> ション<br>Option |
| 2-11     | 302-00011-0 | ヒストン リンク (Std)<br>Piston Ring (Std)<br>ピストン リング (0.5mm O/S)        | 1 | 1         | 1    | +¬°\¬\.                       |
|          | 302-00014-0 | Piston Ring (0.5mm O/S)                                            | 1 | 1         | 1    | オプション<br>Option               |
| 2-12     | 309-00021-0 | ピストンピン<br>Piston Pin<br>クリップ、ピストンピン                                | 1 | 1         | 1    |                               |
| 2-13     | 309-00024-1 | Clip, Piston Pin                                                   | 2 | 2         | 2    |                               |
|          |             |                                                                    |   |           |      |                               |
|          |             |                                                                    |   |           |      |                               |
|          |             |                                                                    |   |           |      |                               |
|          |             |                                                                    |   |           |      |                               |
| -        |             |                                                                    |   |           |      |                               |
|          |             |                                                                    |   | L         |      |                               |