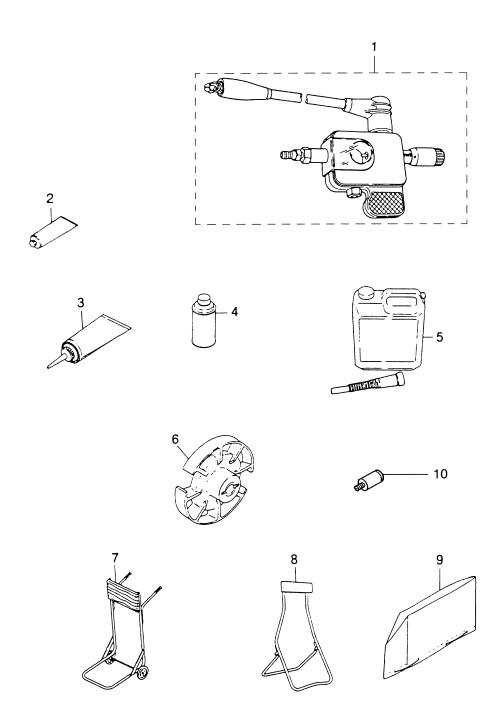

|                                                                                                                                                                                         |         |           |      |          |
|          |             |                                                                                                                                                                                         |         |           |      |          |
|          |             |                                                                                                                                                                                         |         |           |      |          |

オプショナルパーツ & アクセサリー Fig. 12 OPTIONAL PARTS & ACCESSORIES



| 見出番号     | 部品番号                       | 部 品 名                                             | 個 | 数(        | Q'ty | 備考                     |
|----------|----------------------------|---------------------------------------------------|---|-----------|------|------------------------|
| Ref. No. | Part No.                   | Description                                       |   | 3.5<br>A2 |      | Remarks                |
| 12-1     | 3F3-72540-0                | スパークテスタ<br>Spark Tester<br>ケリス                    | 1 | 1         | 1    |                        |
| 12-2     | 332-72309-0                | フリス<br>Grease (250g)<br>キ*ヤオイル (500mL)            | 1 | 1         | 1    | 24 tubes/case N.A.F.N. |
| 12-3     | 332-72306-0                | マイカイル (300mL) Gear Oil (500mL) スプレー (シルバーグレー)