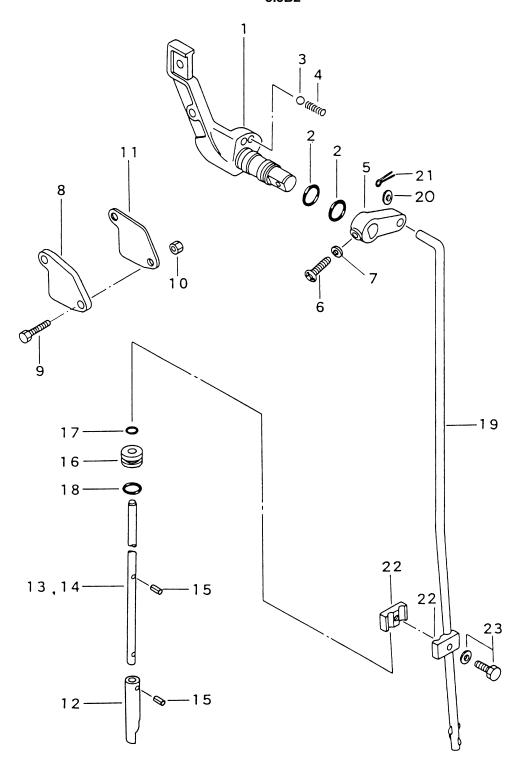

|
|              |                            |                                                                                     |           |        |                                   |
|              |                            |                                                                                     |           |        |                                   |
|              |                            |                                                                                     |           |        |                                   |
|              |                            |                                                                                     |           |        |                                   |

シフト Fig. 9 SHIFT 3.5B2



| 見出番号                                    | 部品番号                       | 部 品 名                                               | 個         | 数 Q'ty | 備考                                        |
|-----------------------------------------|----------------------------|-----------------------------------------------------|-----------|--------|-------------------------------------------|
| Ref. No.                                | Part No.                   | Description                                         | 3.5<br>B2 |        | Remarks                                   |
| 9-1                                     | 3F0-66110-0                | シフトレハ・ー<br>Shift Lever                              | 1         |        |                                           |
| 9-2