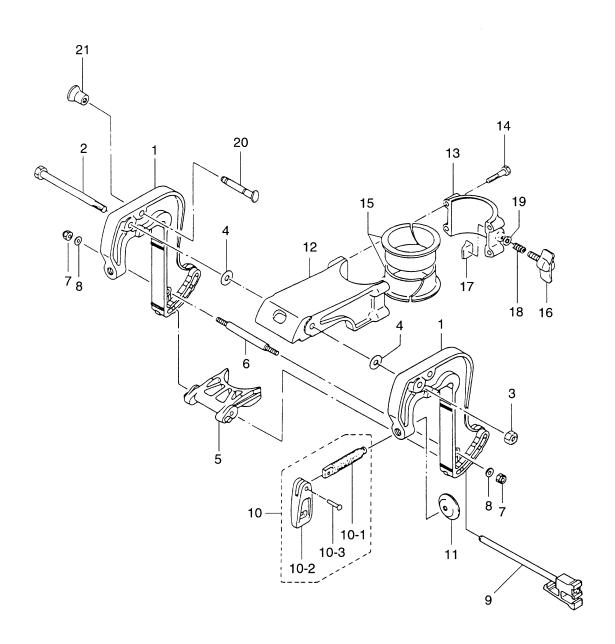

|                                         |
|          |             |                                                                                 |    |           |     |                                         |
|          |             |                                                                                 |    |           |     |                                         |
|          |             |                                                                                 |    |           |     |                                         |
|          |             |                                                                                 |    |           |     |                                         |

スターンブラケット、スイベルブラケット Fig. 10 STERN BRACKET, SWIVEL BRACKET



| 見出番号     | 部品番号        | 部 品 名                                                        | 個 | 数 (       | ਹ਼'ty | 備考      |
|----------|-------------|--------------------------------------------------------------|---|-----------|-------|---------|
| Ref. No. | Part No.    | Description                                                  |   | 3.5<br>A2 |       | Remarks |
| 10-1     | 309S62111-4 | スターンプラケット<br>Stern Bracket                                   | 2 | 2         | 2     |         |
| 10-2     | 309-62115-2 | ポルト、8-122<br>Bolt, 8-122                                     | 1 | 1         | 1     |         |
| 10-3     | 930446-0800 | ナイロンナット、8-P1.25<br>Nylon Nut, 8-P1.25<br>ワッシャ、8.5-28-1       | 1 | 1         | 1     |         |
| 10-4     | 307-62116-1 | ファンヤ、 6.5 26 1<br>Washer, 8