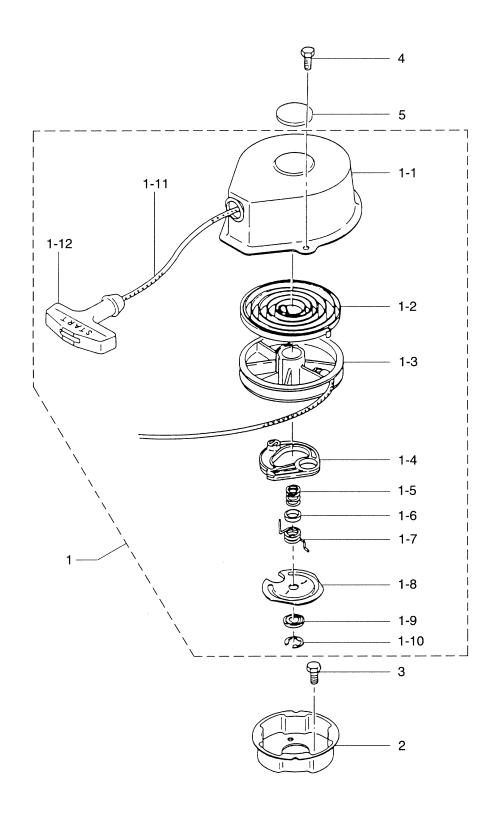

リコイルスタータ Fig. 4 RECOIL STARTER

| 見出番号                   | 部品番号        | 部 品 名                                           | 個         | 数(        | Q'ty      | 備考       |
|------------------------|-------------|-------------------------------------------------|-----------|-----------|-----------|----------|
| Ref. No.               | Part No.    | Description                                     | 3.5<br>B2 | 3.5<br>A2 | 2.5<br>A2 | Remarks  |
| 4-1                    | 312-05000-0 | リコイルスタータ<br>Recoil Starter                      | 1         | 1         | 1         |          |
| 4-1-1                  | 312-05001-0 | スタータケース<br>* Starter Case<br>スタータスプリンク          | 1         | 1         | 1         |          |
| 4-1-2                  | 307-05004-0 |                                                 | 1         | 1         | 1         |          |
| 4-1-3                  | 307-05104-0 | 1                                               | 1         | 1         | 1         |          |
| 4-1-4                  | 307-05003-0 | * Ratchet フリクションスプ・リンク・                         | 1         | 1         | 1         |          |
| 4-1-5                  |             | * Friction Spring スプリングカバー                      | 1         | 1         | 1         |          |
| 4-1-6                  |             | * Spring Cover リターンスプリンク                        | 1         | 1         | 1         |          |
| 4-1-7                  | 307-05012-0 | フリクションプ・レート                                     | 1         | 1         | 1         |          |
| 4-1-8                  |             | * Friction Plate<br>スラストワッシャ<br>* Thrust Washer | 1         | 1         | 1         |          |
| <u>4-1-9</u><br>4-1-10 | 307-05011-0 | E リング                                           | 1         | 1         | 1         |          |
| 4-1-11                 | 307-05013-0 | スタータローフ゜                                        | 1         | 1         | 1         | φ 4-1250 |
| 4-1-12                 | 307-05019-0 | スタータノフ・<br>* Starter Knob                       | 1         | 1         | 1         |          |
| 4-2                    | 309-05901-1 | スタータプーリ<br>Starter Pulley                       | 1_        | 1         | 1         |          |
| 4-3                    | 910121-0612 | ホ゛ルト<br>Bolt<br>ホ゛ルト                            | 3         | 3         | 3         |          |
| 4-4                    | 910421-0612 | が ルト<br>Bolt<br>リワイント・、 スタータハ <sup>®</sup> ット・  | 2         | 2         | 2         |          |
| 4-5                    | 309-05028-0 | Rewind, Starter Pad                             | 1         | 1         | 1         |          |
|                        |             |                                                 |           |           |           |          |
|                        |             |                                                 |           |           |           |          |
|                        |             |                                                 |           |           |           |          |
|                        |             |                                                 |           |           |           |          |
|                        |             |                                                 |           |           |           |          |
|                        |             |                                                 |           |           |           |          |
|                        |             |                                                 |           |           |           |          |
|                        |             |                                                 |           |           |           |          |
|                        |             |                                                 |           |           |           |          |
|                        |             |                                                 | <u></u>   |           |           |          |
|                        |             |                                                 |           |           |           |          |
|                        |             |                                                 |           |           |           |          |