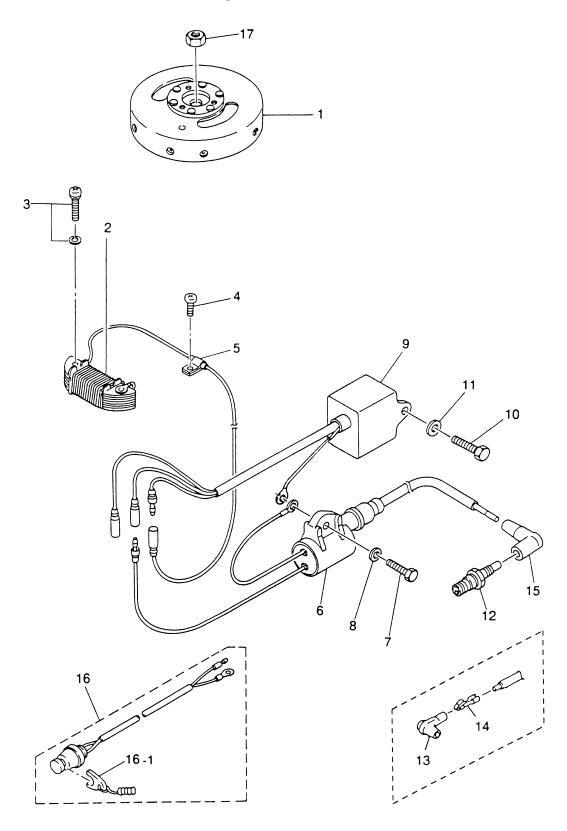

マグネト Fig. 3 MAGNETO

| 見出番号                  | 部品番号                       | 部 品 名                                                                       | 個         | 数(        | Q'ty      | 備考             |
|-----------------------|----------------------------|-----------------------------------------------------------------------------|-----------|-----------|-----------|----------------|
| Ref. No.              | Part No.                   | Description                                                                 | 3.5<br>B2 | 3.5<br>A2 | 2.5<br>A2 | Remarks        |
| 3-1                   | 3F0-06101-0                | フライホイルカップ<br>Flywheel Cup                                                   | 1         | 1         | 1         |                |
| 3-2                   | 3F0-06120-0                | エキサイタコイル<br>Exciter Coil<br>スクリュ                                            | 1         | 1         | 1         |                |
| 3-3                   | 921521-6520                | スクリュ<br>Screw<br>スクリュ                                                       | 2         | 2         | 2         |                |
| 3-4                   | 921521-0510                | Screw<br>ホルダ                                                                | 1         | 1         | 1         |                |
| 3-5                   | 3F0-06915-0                | Holder<br>イグニッションコイル                                                        | 1         | 1         | 1         |                |
| <del>3-6</del><br>3-7 | 3F0-06153-0<br>910103-0620 | lgnition Coil<br>ホルト<br>Bolt                                                | 1 1       | 1         | 1         | or 910113-0620 |
| 3-8                   | 3R0-66308-0                | フッシャ、6-16-1.5<br>Washer, 6-16-1.5                                           | 1         | 1         | 1         | or 3C8-66308-0 |
| 3-9                   | 3F0-06060-0                | C. D. ユニット<br>C. D. Unit                                                    | 1_        | 1         | 1         |                |
| 3-10                  | 910103-0616                | ホ <sup>*</sup> ルト<br>Bolt<br>ワッシャ、6-16-1.5                                  | 1         | 1         | 1         | or 910113-0616 |
| 3-11                  | 3R0-66308-0                | 797年、6-16-1.5<br>Washer, 6-16-1.5<br>スパークフ <sup>*</sup> ラク                  | 1         | 1         | 1         | or 3C8-66308-0 |
| 3-12                  | 9701-1-1011                | Spark Plug スパークファラケ (レジスタンス)                                                | 1         | 1         | 1         | NGK BP 6HS-10  |
|                       | 9701-1-1013                | Spark Plug ( with Resistance) フェラグキャップ                                      | 1         | 1         | 1         | NGK BPR 6HS-10 |
| 3-13<br>3-14          | 3M2-06291-0<br>3M2-06926-0 | Plug Cap<br>ターミナル、フ <sup>°</sup> ラケ <sup>*</sup> キャップ<br>Terminal, Plug Cap | 1         | 1         | 1         |                |
| 3-15                  | 3C7-06921-0                | プラグキャップ (レジスタンス)<br>Plug Cap ( with Resistance)                             | 1         | 1         | 1         |                |
| 3-16                  | 3D5-06870-0                | ストップペイッチ(ロープ・付)<br>Lanyard Stop Switch                                      | 1         | 1         | 1         |                |
| 3-16-1                | 353-06821-0                | ロック、ストップ・スイッチ(ロープ・付)<br>* Lock, Lanyard Stop Switch<br>ナット、マグ・ネト(10P-1.25)  | 1         | 1         | 1         |                |
| 3-17                  | 309-00132-0                | Nut, Magneto (10P-1.25)                                                     | 1         | 1         | 1         |                |
|                       |                            |                                                                             |           |           |           |                |
|                       |                            |                                                                             |           |           |           |                |
|                       |                            |                                                                             |           |           |           |                |
|                       |                            |                                                                             |           |           |           |                |
|                       |                            |                                                                             |           |           |           |                |
|                       |                            |                                                                             | _         |           |           |                |
|                       |                            |                                                                             | ļ         |           |           |                |
|                       |                            |                                                                             |           |           |           |                |
|                       |                            |                                                                             |           |           |           |                |
|                       | I                          | <u> </u>                                                                    | 1         | l         |           | L              |