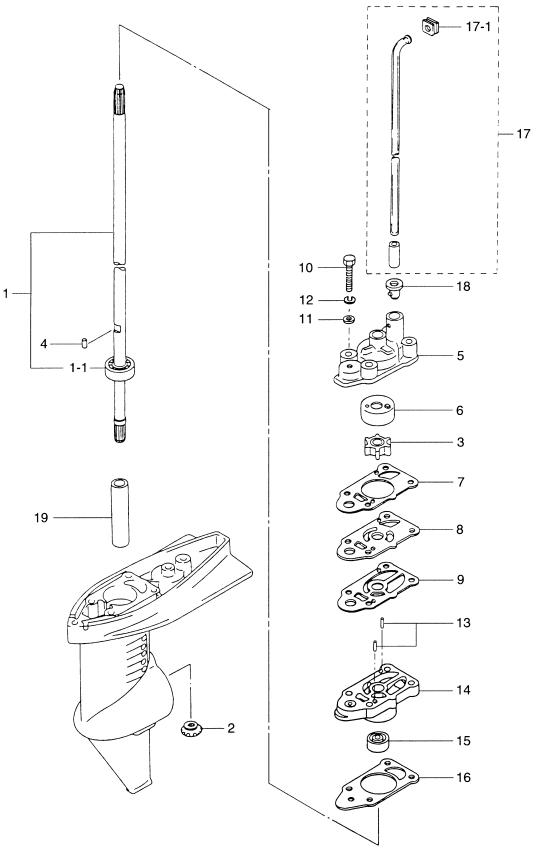

キャブレタ Fig. 5 CARBURETOR

| 見出番号             | 部品番号        | 部 品 名                                                    | 個         | 数(        | Q'ty      | 備考                               |
|------------------|-------------|----------------------------------------------------------|-----------|-----------|-----------|----------------------------------|
| Ref. No.         | Part No.    | Description                                              | 3.5<br>B2 | 3.5<br>A2 | 2.5<br>A2 | Remarks                          |
| 5-1              | 3F0-03100-4 | キャプレタ、E5<br>Carburetor, E5                               | 1         | 1         |           | 3.5B2 # 23919~<br>3.5A2 # 91646~ |
|                  | 3D5-03100-5 | キャフ*レタ、C6<br>Carburetor, C6<br>スロットルワイヤ                  |           |           | 1         | 2.5A2 # 90713~                   |
| 5-1-1            | 309-03170-0 |                                                          | 1         | 1         | 1         |                                  |
| 5-1-2            | 309-03178-0 |                                                          | 1         | 1         | 1         |                                  |
| 5-1-3            | 309-03173-0 |                                                          | 1         | 1         | 1         |                                  |
| 5-1-4            | 309-03101-0 | · ·                                                      | 1         | 1         | 1         |                                  |
| 5-1-5            | 309-03107-0 |                                                          | 1         | 1         | 1         |                                  |
| 5-1-6            | 309-03108-0 | * Spring Receiver クリップ、シェットニートル                          | 1         | 1         | 1         |                                  |
| 5-1-7            | 309-03154-0 | * Clip, Jet Needle<br>ジェットニードル                           | 1         | 1         | 1_        |                                  |
| 5-1-8            | 3F0-03153-3 | * Jet Needle<br>スロットルバルブ                                 | 1         | 1         | 1         | 2.5A2, 3.5A2, 3.5B2~             |
| 5-1-9            | 309-03106-1 | * Throttle Valve<br>スロットルハ・ルフ・                           | 1         | 1         | _         | 3.5A2, 3.5B2∼                    |
|                  | 3D5-03106-0 | ニート・ルシ・ェット                                               | _         | _         | 1         | 2.5A2~                           |
| 5-1-10           |             | * Needle Jet<br>ガスケット、フロートチャンパー                          | 1         | 1         | 1         | 2.5A2, 3.5A2, 3.5B2~             |
| 5-1-11           | 309-03121-0 | * Gasket, Float Chamber<br>フロート                          | 1         | 1         | 1         |                                  |
| 5-1-12           | 309-03125-0 | * Float フロートチャンパー                                        | 1         | 1         | 1         |                                  |
| 5-1-13           |             | * Float Chamber トレンスクリュ                                  | 1         | 1         | 1         |                                  |
| 5-1-14           | 309-03192-0 | * Drain Screw カプスケット、トレンスクリュ                             | 1         | 1         | 1         |                                  |
| 5-1-15           | 309-03193-0 | * Gasket, Drain Screw<br>メインジジェット # 86                   | 1         | 1         | 1         | 2.5A2, 3.5A2, 3.5B2~             |
| 5-1-16<br>5-1-17 |             | * Main Jet # 86<br>ピン、フロートヒング<br>* Pin, Float Hinge      | 1         | 1         | 1         | Z.JAZ, 3.JAZ, 3.JBZ**            |
| 5-1-18           | 309-03127-1 | フロートヒンジ* * Float Hinge                                   | 1         | 1         | 1         |                                  |
| 5-1-19           | 309-03147-1 | ニート・ルハ・ルフ・<br>* Needle Valve                             | 1         | 1         | 1         |                                  |
| 5-1-20           | 309-03148-1 | シート、ニードルバルブ<br>* Seat, Needle Valve                      | 1         | 1         | 1         |                                  |
| 5-1-21           | 309-03156-0 | スローストップ スクリュ<br>* Slow Stop Screw                        | 1         | 1         | 1         |                                  |
| 5-1-22           | 309-03157-0 | スプリング、スローストップ。スクリュ<br>* Spring, Slow Stop Screw          | 1         | 1         | 1         |                                  |
| 5-1-23           | 309-03161-0 | チョークプレート<br>* Choke Plate                                | 1         | 1         | 1         |                                  |
| 5-1-24           | 332-03104-0 | ナット、チョークプレート<br>* Nut, Choke Plate                       | 1         | 1         | 1         |                                  |
| 5-1-25           | 941303-0600 | スプ <sup>°</sup> リング <sup>*</sup> ワッシャ<br>* Spring Washer | 1         | 1         | 1         |                                  |
| 5-1-26           | 309-03163-0 | シャッターホ*ルト<br>* Shutter Bolt                              | 1         | 1         | 1         |                                  |
| 5-1-27           | 309-03164-0 | シャッターレバー<br>* Shutter Lever                              | 1         | 1         | 1         |                                  |