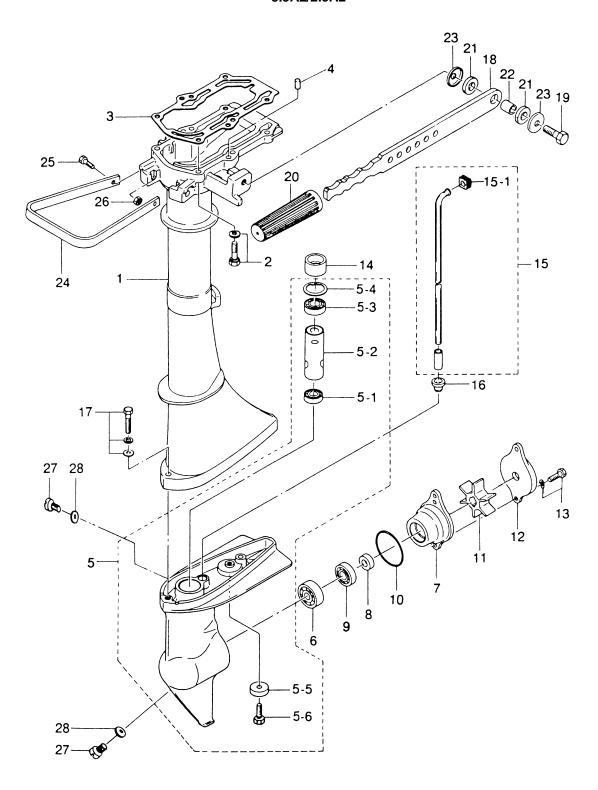

|                                                     |           |        |                                           |
| *************************************** |                            |                                                     |           |        |                                           |
|                                         |                            |                                                     |           |        |                                           |
|                                         |                            |                                                     |           |        |                                           |

ドライブシャフトハウジング、ギヤケース・ステアリングハンドル Fig. 6 DRIVE SHAFT HOUSING, GEAR CASE & STEERING HANDLE 3.5A2/2.5A2



| 見出番号         | 部品番号                       | 部 品 名                                                                                                                   | 個         | 数 Q'ty    | 備考                           |
|--------------|----------------------------|-------------------------------------------------------------------------------------------------------------------------|-----------|-----------|------------------------------|
| Ref. No.     | Part No.                   | Description                                                                                                             | 3.5<br>A2 | 2.5<br>A2 | Remarks                      |
| 6-1          | 309S61020-2                | ト*ライフ*シャフトハウシ*ンク* S<br>Drive Shaft Housing "S"