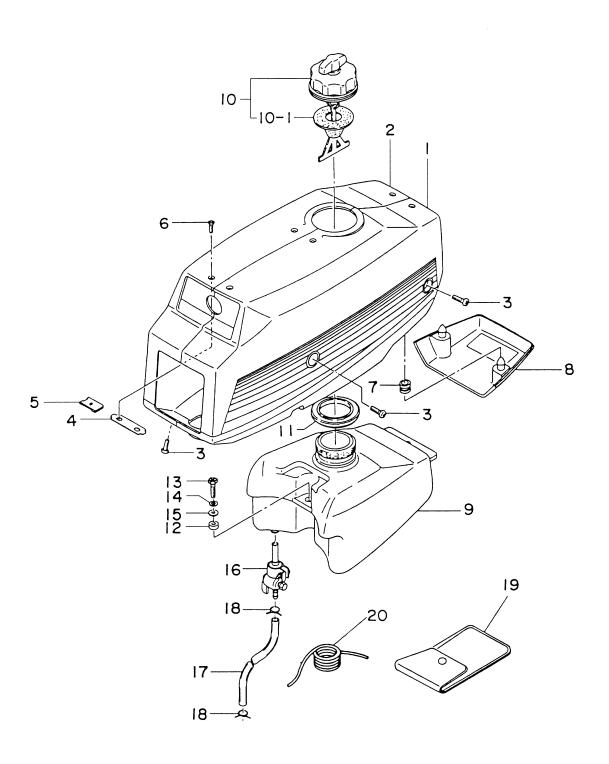

|             |                                                              |   |           |       |         |
|          |             |                                                              |   |           |       |         |
|          |             |                                                              |   |           |       |         |
|          |             |                                                              |   |           |       |         |
|          |             |                                                              |   |           |       |         |
| •        |             |                                                              |   |           |       |         |

モータカバー・インテグラルフュエルタンク Fig. 11 MOTOR COVER & INTEGRAL FUEL TANK



| 見出番号     | 部品番号        | 部 品 名                                                                                                                                                                                   | 個数 Q'ty |           | Q'ty |          |
|----------|-------------|-----------------------------------------------------------------------------------------------------------------------------------------------------------------------------------------|---------|-----------|------|----------|
| Ref. No. | Part No.    | Description                                                                                                                                                                             |         | 3.5<br>A2 |      | Remarks  |
| 11-1     | 309S67004-6 | モータカバー、レフト(デ