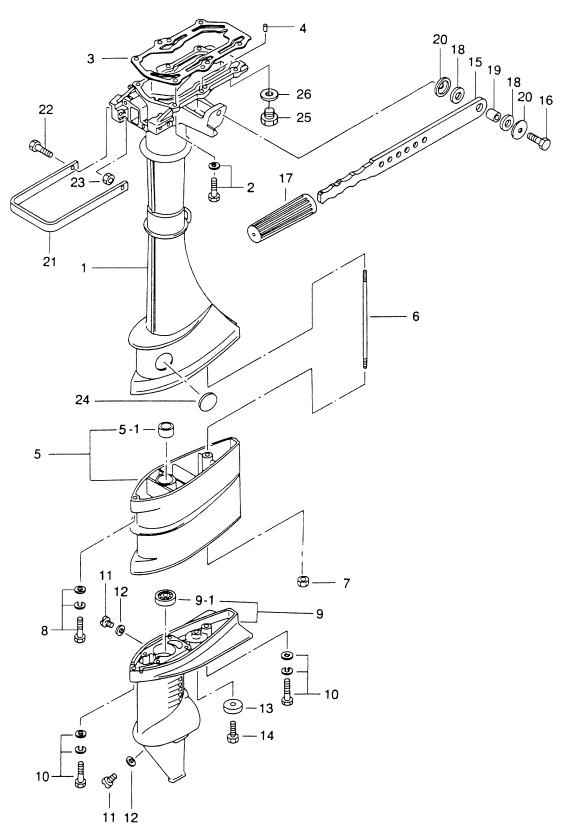

arburetor Body Band 1 1 1 スクリュ 21532-6410 * Screw 2 2 2 スクリュ 2921532-0510 * Screw 1 1 1 1 フッシャ、スロットルレハー 309-03177-0 * Washer, Throttle Lever 1 1 1 カスケット、スロットルレハー 309-03175-0 * Gasket, Throttle Lever 2 2 2 フェート、スロットルレハー 309-03176-1 * Plate, Throttle Lever 1 1 1 カラー、スロットルレハー 309-03174-1 * Collar, Throttle Lever 1 1 1 スロットルレハー 309-03172-1 * Throttle Lever 1 1 1 スロットルレハー 309-03172-1 * Throttle Lever 1 1 1 309-03172-1 * Throttle Lever 1 1 1 スロットルレハー 309-03116-2 * O-Ring, 2.4-15.7 1 1 1 ファンク、2.4-15.7 1 1 1 ファンク スクリュ 2 2 スクリュ 5 Crew 2 2 2 スクリュ 5 Crew (with Mark) 1 1 キャプレタカハー(マーク付) Carburetor Cover (with Mark) 1 1 キャプレタカハー(マーク付) Carburetor Cover (with Mark) - スクリュ | 309-03113-0 * Band, Carburetor Body |

ドライブシャフトハウジング、ギヤケース・ステアリングハンドル Fig. 6 DRIVE SHAFT HOUSING, GEAR CASE & STEERING HANDLE 3.5B2



| 見出番号          | 部品番号                       | 部 品 名                                                                                                                               | 個         | 数 Q'ty   |                              |
|---------------|----------------------------|-------------------------------------------------------------------------------------------------------------------------------------|-----------|----------|------------------------------|
| Ref. No.      | Part No.                   | Description                                                                                                                         | 3.5<br>B2 |          | Remarks                      |
| 6-1           | 3F0S61020-2                | ト・ライフ・シャフトハウシ・ンク S<br>Drive Shaft Housing "S"