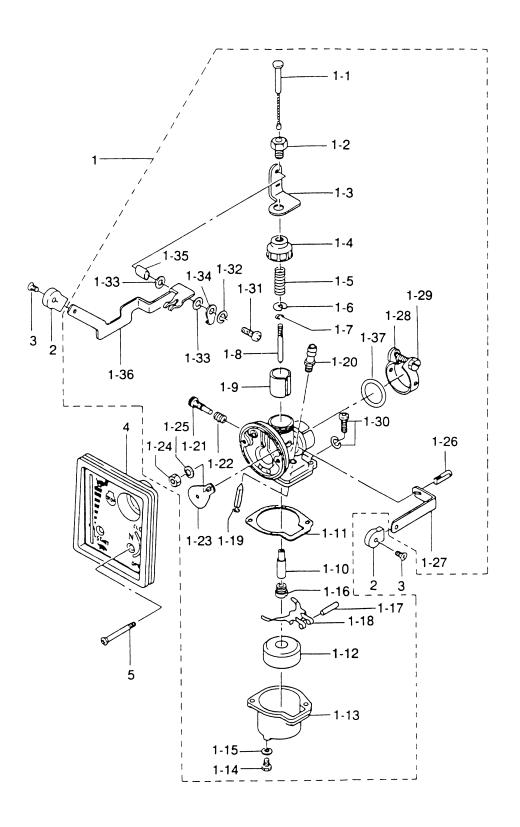

キャブレタ Fig. 5 CARBURETOR

| 見出番号             | 部品番号        | 部 品 名                                                    | 個         | 数(        | Q'ty      | 備考                               |
|------------------|-------------|----------------------------------------------------------|-----------|-----------|-----------|----------------------------------|
| Ref. No.         | Part No.    | Description                                              | 3.5<br>B2 | 3.5<br>A2 | 2.5<br>A2 | Remarks                          |
| 5-1              | 3F0-03100-4 | キャプレタ、E5<br>Carburetor, E5                               | 1         | 1         |           | 3.5B2 # 23919~<br>3.5A2 # 91646~ |
|                  | 3D5-03100-5 | キャフ*レタ、C6<br>Carburetor, C6<br>スロットルワイヤ                  |           |           | 1         | 2.5A2 # 90713~                   |
| 5-1-1            | 309-03170-0 |                                                          | 1         | 1         | 1         |                                  |
| 5-1-2            | 309-03178-0 |                                                          | 1         | 1         | 1         |                                  |
| 5-1-3            | 309-03173-0 |                                                          | 1         | 1         | 1         |                                  |
| 5-1-4            | 309-03101-0 | · ·                                                      | 1         | 1         | 1         |                                  |
| 5-1-5            | 309-03107-0 |                                                          | 1         | 1         | 1         |                                  |
| 5-1-6            | 309-03108-0 | * Spring Receiver クリップ、シェットニートル                          | 1         | 1         | 1         |                                  |
| 5-1-7            | 309-03154-0 | * Clip, Jet Needle<br>ジェットニードル                           | 1         | 1         | 1_        |                                  |
| 5-1-8            | 3F0-03153-3 | * Jet Needle<br>スロットルバルブ                                 | 1         | 1         | 1         | 2.5A2, 3.5A2, 3.5B2~             |
| 5-1-9            | 309-03106-1 | * Throttle Valve<br>スロットルハ・ルフ・                           | 1         | 1         | _         | 3.5A2, 3.5B2∼                    |
|                  | 3D5-03106-0 | ニート・ルシ・ェット                                               | _         | _         | 1         | 2.5A2~                           |
| 5-1-10           |             | * Needle Jet<br>ガスケット、フロートチャンパー                          | 1         | 1         | 1         | 2.5A2, 3.5A2, 3.5B2~             |
| 5-1-11           | 309-03121-0 | * Gasket, Float Chamber<br>フロート                          | 1         | 1         | 1         |                                  |
| 5-1-12           | 309-03125-0 | * Float フロートチャンパー                                        | 1         | 1         | 1         |                                  |
| 5-1-13           |             | * Float Chamber トレンスクリュ                                  | 1         | 1         | 1         |                                  |
| 5-1-14           | 309-03192-0 | * Drain Screw カプスケット、トレンスクリュ                             | 1         | 1         | 1         |                                  |
| 5-1-15           | 309-03193-0 | * Gasket, Drain Screw<br>メインジジェット # 86                   | 1         | 1         | 1         | 2.5A2, 3.5A2, 3.5B2~             |
| 5-1-16<br>5-1-17 |             | * Main Jet # 86<br>ピン、フロートヒング<br>* Pin, Float Hinge      | 1         | 1         | 1         | Z.JAZ, 3.JAZ, 3.JBZ**            |
| 5-1-18           | 309-03127-1 | フロートヒンジ* * Float Hinge                                   | 1         | 1         | 1         |                                  |
| 5-1-19           | 309-03147-1 | ニート・ルハ・ルフ・<br>* Needle Valve                             | 1         | 1         | 1         |                                  |
| 5-1-20           | 309-03148-1 | シート、ニードルバルブ<br>* Seat, Needle Valve                      | 1         | 1         | 1         |                                  |
| 5-1-21           | 309-03156-0 | スローストップ スクリュ<br>* Slow Stop Screw                        | 1         | 1         | 1         |                                  |
| 5-1-22           | 309-03157-0 | スプリング、スローストップ。スクリュ<br>* Spring, Slow Stop Screw          | 1         | 1         | 1         |                                  |
| 5-1-23           | 309-03161-0 | チョークプレート<br>* Choke Plate                                | 1         | 1         | 1         |                                  |
| 5-1-24           | 332-03104-0 | ナット、チョークプレート<br>* Nut, Choke Plate                       | 1         | 1         | 1         |                                  |
| 5-1-25           | 941303-0600 | スプ <sup>°</sup> リング <sup>*</sup> ワッシャ<br>* Spring Washer | 1         | 1         | 1         |                                  |
| 5-1-26           | 309-03163-0 | シャッターホ*ルト<br>* Shutter Bolt                              | 1         | 1         | 1         |                                  |
| 5-1-27           | 309-03164-0 | シャッターレバー<br>* Shutter Lever                              | 1         | 1         | 1         |                                  |