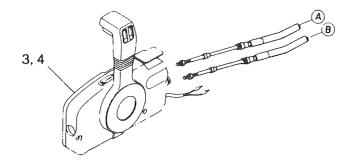

# 目 次 CONTENTS

|                                         | シリンダ•クランクケースアッシ                                                      |
|-----------------------------------------|----------------------------------------------------------------------|
| Fig. 1                                  | CYLINDER · CRANK CASE ASS'Y 1                                        |
|                                         | ピストン・クランクシャフト<br>PISTON・CRANK SHAFT                                  |
| Fig. 2                                  | PISTON・CRANK SHAFT         5           インレット・リードバルブ         5        |
| Fig. 3                                  | INLET • REED VALVE                                                   |
| Fig. 4                                  | キャブレタ<br>CARBURETOR                                                  |
| · ·9· ·                                 | フュエルポンプ                                                              |
| Fig. 5                                  | FUEL PUMP                                                            |
| Fig. 6                                  | マグネト<br>MAGNETO 15                                                   |
| Fig. 7                                  | マグネト(旧)<br>MAGNETO (OLD)19                                           |
| · ·y. <i>'</i>                          | スロットル・メカニズム                                                          |
| Fig. 8                                  | THROTTLE MECHANISM                                                   |
| Fig. 9                                  | バーハンドル<br>TILLER HANDLE                                              |
| 2001                                    |                                                                      |
| Fig. 10                                 | <b>RECOIL STARTER</b>                                                |
| Fig. 11                                 | STARTER                                                              |
|                                         | ドライブシャフトハウジング・ギヤケース                                                  |
| Fig. 12                                 | DRIVESHAFT HOUSING · GEAR CASE                                       |
| Fig. 13                                 | トランスミッション・ウォータポンプ<br>TRANSMISSION • WATER PUMP                       |
| 1 iy. io                                | ギャシフト                                                                |
| Fig. 14                                 | <b>GEAR SHIFT</b>                                                    |
| Fig. 15                                 | ブラケット<br>BRACKET                                                     |
|                                         | リバースロック                                                              |
| Fig. 16                                 | <b>REVERSE LOCK</b>                                                  |
| Fig. 17                                 | MOTOR COVER                                                          |
|                                         | セパレートフュエルタンク(プラスティック)・アクセサリー                                         |
| Fig. 18                                 | SEPARATE FUELE TANK (PLASTIC) · ACCESSORIES                          |
| 100 I I I I I I I I I I I I I I I I I I |                                                                      |
| Fig. 19                                 | OPTIONAL PARTS (I) REMOTE CONTROL                                    |
| F!- 00                                  | オプショナルパーツ(II) エレクトリックスタータ(P,Fタイプ共通)                                  |
| Fig. 20                                 | OPTIONAL PARTS (II) ELECTRIC STARTER<br>(Common use for P & F types) |
|                                         | 、 (eerinnen uee ier i un typee) ···································  |
| Fig. 21                                 | OPTIONAL PARTS (III) ELECTRIC STARTER                                |
|                                         | (Exclusive use for P & F types respectively)                         |
|                                         | オプショナルパーツ(IV)アクセサリー(1)                                               |
| Fig. 22                                 | <b>OPTIONAL PARTS (IV) ACCESSORIES (1)</b>                           |
| Fig. 23                                 | OPTIONAL PARTS (V) ACCESSORIES (2)                                   |
| Pla 04                                  | オプショナルパーツ(VI) メータ<br>OPTIONAL PARTS (VI) METER                       |
| Fig. 24                                 | OPTIONAL PARTS (VI) METER                                            |
| Fig. 25                                 | ASSEMBLY, KIT                                                        |