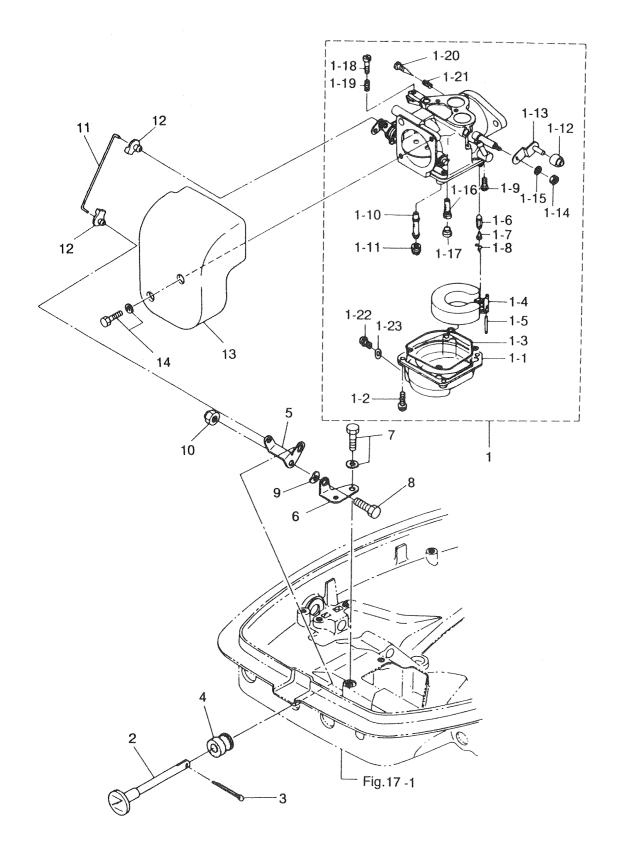

- 8 -

キャブレタ Fig. 4 CARBURETOR

- 9 -

| Bessen and Port 1994 |                |                                             | 個        | 数C       | l'ty |                                                                                                                        |
|----------------------|----------------|---------------------------------------------|----------|----------|------|------------------------------------------------------------------------------------------------------------------------|
| 見出者<br>Ref.          |                | 部 品 名<br>Part Name                          | 25<br>C2 | 30<br>A3 |      | 備 考<br>Remarks                                                                                                         |
| 4-1                  | 346-03200-2    | キャプレタアッシ<br>Carburetor Ass'y                | 1        | 1        |      | 25C2 #27906~<br>30A3 #21031~                                                                                           |
| 4-1-                 | 353-03221-0    | * フロートチャンバー<br>* Float Chamber              | 1        | 1        |      |                                                                                                                        |
| 4-1-:                | 2 922503-6414  | * スクリュ<br>Screw                             | 4        | 4        | ļ    |                                                                                                                        |
| 4-1-:                | 3 346-03222-0  | * Oリング、フロートチャンバー<br>* O-Ring, Float Chamber | 1        | 1        |      |                                                                                                                        |
| 4-1                  | 4 346-03231-0  | * フロート<br>Float                             | 1        | 1        | ļ    | 2)<br>Demonstration and the state of the |
| 4-1-                 | 5 346-03232-0  | * アームピン、フロート<br>* Arm Pin, Float            | 1        |          | ļ    |                                                                                                                        |
| 4-1-                 | 6 346-03240-0  | フロートバルブ<br>* Float Valve                    | 1        | 1        | ļ    |                                                                                                                        |
| 4-1                  | 7 334-03242-0  | バルブピン<br>* Valve Pin                        | 1        | 1        | ļ    | and the second       |
| 4-1-                 | 8 344-03244-0  | * クリップ<br>Clip                              | 1        | 1        | ļ    |                                                                                                                        |
| 4-1                  | 9 3F3-03234-0  | * スクリュ<br>Screw                             | 1        | 1        | Ś    |                                                                                                                        |
| 4-1-                 | 10 3A1-03252-0 | * メインノズル#100<br>* Main Nozzle #100          | 1        | 1        | ļ    | 25C2 #27906~<br>30A3 #21031~                                                                                           |
| 4-1-                 | 11 3A1-03251-0 | * メインジェット#155<br>* Main Jet #155            | 1        | 1        |      | 25C2 #27906~<br>30A3 #21031~                                                                                           |
| 4-1-                 | 12 346-03264-0 | * カラー<br>* Collar                           | 1        | 1        |      |                                                                                                                        |
| 4-1-                 | 13 346-03272-0 | * スロットルレバー<br>* Throttle Lever              | 1        | 1        |      |                                                                                                                        |
| 4-1-                 | 14 930131-0500 | * Nut                                       | 1        | 1        | ļ    |                                                                                                                        |
| 4-1-                 | 15 941332-0500 | * スプリングワッシャ<br>* Spring Washer              | 1        | 1        | ļ    |                                                                                                                        |
| 4-1-                 | 16 3A1-03276-0 | * スロージェット#85<br>* Slow Jet #85              | 1        | 1        | ļ    | 25C2 #27906~<br>30A3 #21031~                                                                                           |
| 4-1-                 | 17 346-03256-0 | ・ ラバーキャップ<br>* Rubber Cap                   | 1        | 1        | ļ    |                                                                                                                        |
| 4-1-                 | 18 346-03265-0 | * ストップスクリュ<br>* Stop Screw                  | 1        | 1        |      |                                                                                                                        |
| 4-1-                 | 19 346-03267-0 | * スプリングA<br>* Spring A                      | 1        | 1        | ļ    |                                                                                                                        |
| 4-1-                 | 20 346-03266-0 | * アジャストスクリュ<br>* Adjust Screw               | 1        | 1        |      |                                                                                                                        |
| 4-1-                 | 21 346-03268-0 | * スプリングB<br>* Spring B                      | 1        | 1        | ļ    |                                                                                                                        |
| 4-1-                 | 22 345-03292-0 | * ドレンスクリュ<br>* Drain Screw                  | 1        | 1        |      |                                                                                                                        |
| 4-1-                 | 23 336-03293-0 | ・Oリング<br>* O-Ring                           | 1        | 1        | _    |                                                                                                                        |
| 4-2                  | 346-67151-0    | チョークロッド <sup>®®</sup><br>Choke Rod          | 1        | 1        |      |                                                                                                                        |
| 4-3                  | 951503-0212    | スプリットピン、2 12<br>Split Pin, 2 12             | 1        | 1        |      |                                                                                                                        |
| 4-4                  | 346-67104-0    | ブッシング、チョークロッド<br>Bushing, Choke Rod         | 1        | 1        | _    | :                                                                                                                      |
| 4-5                  | 346-67152-0    | チョークレバー<br>Choke Lever                      | 1        | 1        |      |                                                                                                                        |
| 4-6                  | 346-67153-0    | ブラケット、チョークレバー<br>Bracket, Choke Lever       | 1        | 1        |      |                                                                                                                        |
| 4-7                  | 910103-6612    | ボルト<br>Bolt                                 | 2        | 2        |      |                                                                                                                        |