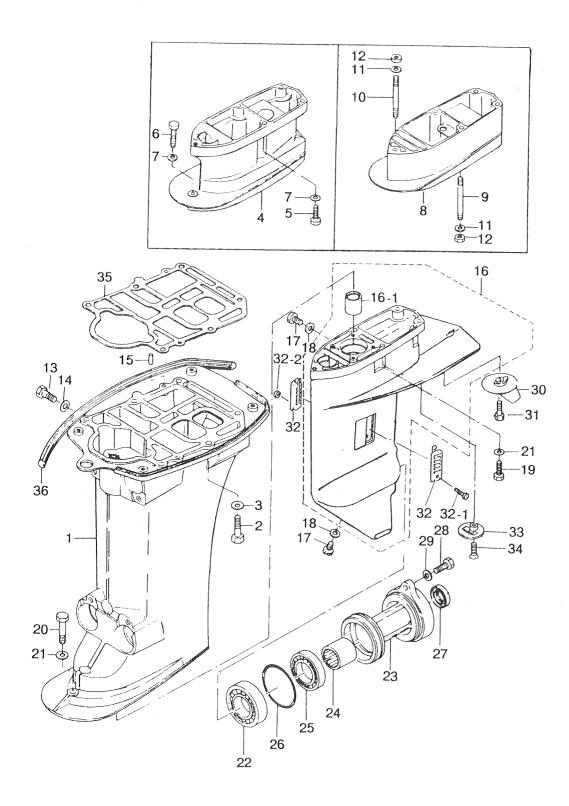

#### シリンダ・クランクケースアッシ Fig. 1 CYLINDER・CRANK CASE ASS'Y

- 1 -

| ⊟ iliat⊂         | 部品番号        | 部品名                                               | 個  | 徴Q       | 'ty | 備考                            |
|------------------|-------------|---------------------------------------------------|----|----------|-----|-------------------------------|
| 見出番号<br>Ref. No. | Part No.    | ⊫P nn 1⊐<br>Part Name                             |    | 30<br>A3 |     | Remarks                       |
| 1-1              | 346B01100-3 | シリンダ&クランクケースアッシ<br>Cylinder & Crank Case Ass'y    | 1  | 1        |     | 25C2 #27906~<br>30A3 #21031~  |
| 1-1-1            | 336-01111-0 | ・ ノック、クランクケース<br>* Knock, Crank Case              | 2  | 2        |     | <u>ø8.65 – ø11.5 – 12.7mm</u> |
| 1-1-2            | 338-01131-1 | × ニップル、4.8 − 5<br>* Nipple, 4.8 − 5               | 1  | 1        |     |                               |
| 1-1-3            | 3B2-01160-0 | * チェックバルブニップルアッシ<br>Check Valve Nipple Ass'y      | 1  | 1        |     |                               |
| 1-1-4            | 916124-0845 | ボルト<br>* <b>Bolt A</b>                            | 8  | 8        |     |                               |
| 1-1-5            | 916124-0840 | ボルト<br>* Bolt B                                   | 2  | 2        |     |                               |
| 1-1-6            | 940121-0800 | * ワッシャ<br>* Washer                                | 10 | 10       |     |                               |
| 1-1-7            | 346-01137-0 | * ニップル、7 − 7<br>Nipple, 7 − 7                     | 1  | 1        |     |                               |
| 1-2              | 9807-3-0220 | ルブリケーションパイプ<br>Lubrication Pipe                   | 1  | 1        |     | ø3 – ø7 – 220mm               |
| 1-3              | 338-01133-0 | クリップ<br>Clip                                      | 2  | 2        |     |                               |
| 1-4              | 3A1B01001-0 | シリンダヘッド<br>Cylinder Head                          | 1  | 1        |     | 25C2 #27906~<br>30A3 #21031~  |
| 1-5              | 346-01005-0 | ガスケット、シリンダヘッド<br>Gasket, Cylinder Head            | 1  | 1        |     |                               |
| 1-6              | 916129-0845 | ボルト<br>Bolt                                       | 10 | 10       |     |                               |
| 1-7              | 345-01015-0 | ワッシャ、8.5 - 19.5 - 3.2<br>Washer, 8.5 - 19.5 - 3.2 | 10 | 10       |     | ø8.5 – ø19.5 – 3.2mm          |
| 1-8              | 338-60218-2 | アノード<br>Anode                                     | 1  | 1        |     |                               |
| 1-9              | 910103-0616 | ボルト<br>Bolt                                       | 1  | 1        |     |                               |
| 1-10             | 9701-0-1005 | スパークプラグ<br>Spark Plug                             | 2  | 2        |     | NGK B7HS-10                   |
|                  | 9701-0-1015 | スパークプラグ ( レジスタンス )<br>Spak Plug (with Resistance) | 1  | 1        |     | NGK BR7HS-10                  |
| 1-11             | 345-01030-0 | サーモスタット<br>Thermostat                             | 1  | 1        |     |                               |
| 1-12             | 346B01031-0 | キャップ、サーモスタット<br>Cap, Thermostat                   | 1  | 1        |     |                               |
| 1-13             | 346-01032-0 | ガスケット、サーモスタット<br>Gasket, Thermostat               | 1  | 1        | ļ   |                               |
| 1-14             | 910121-6623 | ボルト<br>Bolt                                       | 2  | 2        | ļ   |                               |
| 1-15             | 346B02301-0 | エキゾーストカバー<br>Exhaust Cover                        | 1  | 1        |     |                               |
| 1-16             | 346-02305-0 | ガスケット、エキゾーストカバー<br>Gasket, Exhaust Cover          | 1  | 1        | ļ   |                               |
| 1-17             | 910421-6518 | ボルト<br>Bolt                                       | 9  | 9        | ļ   |                               |
| 1-18             | 126-00121-0 | オイルシール、30 - 45 - 8<br>Oil Seal, 30 - 45 - 8       | 1  | 1        | ļ   | ø30 – ø45 – 8mm               |
| 1-19             | 346-00122-0 | オイルシール、24 - 40 - 8<br>Oil Seal, 24 - 40 - 8       | 1  | 1        |     | ø24 – ø40 – 8mm               |
| 1-20             | 345-01401-0 | マグネトベース<br>Magneto Base                           | 1  | 1        | ļ   |                               |
| 1-21             | 338-01403-0 | Oリング、2 – 55.5<br>O-Ring, 2 – 55.5                 | 1  | 1        | ļ   | ø2 – ø55.5                    |
| 1-22             | 353-63723-1 | セットリング<br>Set Ring                                | 1  | 1        | L   |                               |

シリンダ・クランクケースアッシ Fig. 1 CYLINDER・CRANK CASE ASS'Y

| 見出番号                                                                                                           | 部品番号        | 部品名                                           | 個        | 数 Q      | 'ty      | 備考                                                                                                                                                                                                                                                                                                                                                                                                                                                                                                                                                                                                                                                                                                                                                                                                                                                                                                                                                                                               |
|----------------------------------------------------------------------------------------------------------------|-------------|-----------------------------------------------|----------|----------|----------|--------------------------------------------------------------------------------------------------------------------------------------------------------------------------------------------------------------------------------------------------------------------------------------------------------------------------------------------------------------------------------------------------------------------------------------------------------------------------------------------------------------------------------------------------------------------------------------------------------------------------------------------------------------------------------------------------------------------------------------------------------------------------------------------------------------------------------------------------------------------------------------------------------------------------------------------------------------------------------------------------|
| Ref. No.                                                                                                       | Part No.    | Part Name                                     | 25<br>C2 | 30<br>A3 |          | Remarks                                                                                                                                                                                                                                                                                                                                                                                                                                                                                                                                                                                                                                                                                                                                                                                                                                                                                                                                                                                          |
| 1-23                                                                                                           | 346-63722-2 | ガイドプレート<br>Guide Plate                        | 1        | 1        |          | 25C2 #84775~<br>30A3 #78812~                                                                                                                                                                                                                                                                                                                                                                                                                                                                                                                                                                                                                                                                                                                                                                                                                                                                                                                                                                     |
| 1-24                                                                                                           | 910121-6620 | ボルト<br>Bolt                                   | 4        | 4        |          |                                                                                                                                                                                                                                                                                                                                                                                                                                                                                                                                                                                                                                                                                                                                                                                                                                                                                                                                                                                                  |
| 1-25                                                                                                           | 346-00115-0 | スラストプレート、クランクシャフト<br>Thrust Plate, Crankshaft | 2        | 2        |          |                                                                                                                                                                                                                                                                                                                                                                                                                                                                                                                                                                                                                                                                                                                                                                                                                                                                                                                                                                                                  |
| 1-26                                                                                                           | 346-01215-0 | オイルシール、16 - 28 - 6<br>Oil Seal, 16 - 28 - 6   | 1        | 1        |          | ø16 – ø28 – 6mm                                                                                                                                                                                                                                                                                                                                                                                                                                                                                                                                                                                                                                                                                                                                                                                                                                                                                                                                                                                  |
| 1-27                                                                                                           | 346-01210-0 | ヘッド、クランクケース<br>Head, Crank Case               | 1        | 1        |          |                                                                                                                                                                                                                                                                                                                                                                                                                                                                                                                                                                                                                                                                                                                                                                                                                                                                                                                                                                                                  |
| 1-28                                                                                                           | 346-01216-0 | O リング、1.7 - 59<br>O-Ring, 1.7 - 59            | 1        | 1        |          | ø1.7 – ø59                                                                                                                                                                                                                                                                                                                                                                                                                                                                                                                                                                                                                                                                                                                                                                                                                                                                                                                                                                                       |
| 1-29                                                                                                           | 910114-0616 | ボルト<br>Bolt                                   | 2        | 2        |          |                                                                                                                                                                                                                                                                                                                                                                                                                                                                                                                                                                                                                                                                                                                                                                                                                                                                                                                                                                                                  |
| 1-30                                                                                                           | 941303-0600 | スプリングワッシャ<br>Spring Washer                    | 2        | 2        |          |                                                                                                                                                                                                                                                                                                                                                                                                                                                                                                                                                                                                                                                                                                                                                                                                                                                                                                                                                                                                  |
| 1-31                                                                                                           | 9810-5-0250 | パイプ、ウォータニップル<br>Pipe, Water Nipple            | 1        | 1        |          | ø5 – ø10 – 250mm                                                                                                                                                                                                                                                                                                                                                                                                                                                                                                                                                                                                                                                                                                                                                                                                                                                                                                                                                                                 |
| 10000 2000 M2010201020000000000000000000                                                                       |             |                                               |          |          |          |                                                                                                                                                                                                                                                                                                                                                                                                                                                                                                                                                                                                                                                                                                                                                                                                                                                                                                                                                                                                  |
|                                                                                                                |             |                                               |          |          |          |                                                                                                                                                                                                                                                                                                                                                                                                                                                                                                                                                                                                                                                                                                                                                                                                                                                                                                                                                                                                  |
| Manufactural de Calendra d |             |                                               |          | ļ        |          |                                                                                                                                                                                                                                                                                                                                                                                                                                                                                                                                                                                                                                                                                                                                                                                                                                                                                                                                                                                                  |
|                                                                                                                |             |                                               |          | ļ        |          |                                                                                                                                                                                                                                                                                                                                                                                                                                                                                                                                                                                                                                                                                                                                                                                                                                                                                                                                                                                                  |
|                                                                                                                |             |                                               |          | ļ        |          |                                                                                                                                                                                                                                                                                                                                                                                                                                                                                                                                                                                                                                                                                                                                                                                                                                                                                                                                                                                                  |
|                                                                                                                |             |                                               |          | <br>     |          |                                                                                                                                                                                                                                                                                                                                                                                                                                                                                                                                                                                                                                                                                                                                                                                                                                                                                                                                                                                                  |
|                                                                                                                |             |                                               |          |          |          |                                                                                                                                                                                                                                                                                                                                                                                                                                                                                                                                                                                                                                                                                                                                                                                                                                                                                                                                                                                                  |
|                                                                                                                |             |                                               |          | ļ        |          |                                                                                                                                                                                                                                                                                                                                                                                                                                                                                                                                                                                                                                                                                                                                                                                                                                                                                                                                                                                                  |
|                                                                                                                |             |                                               |          |          |          |                                                                                                                                                                                                                                                                                                                                                                                                                                                                                                                                                                                                                                                                                                                                                                                                                                                                                                                                                                                                  |
| ******                                                                                                         |             |                                               |          |          |          |                                                                                                                                                                                                                                                                                                                                                                                                                                                                                                                                                                                                                                                                                                                                                                                                                                                                                                                                                                                                  |
|                                                                                                                |             |                                               |          |          |          |                                                                                                                                                                                                                                                                                                                                                                                                                                                                                                                                                                                                                                                                                                                                                                                                                                                                                                                                                                                                  |
|                                                                                                                |             |                                               |          |          |          |                                                                                                                                                                                                                                                                                                                                                                                                                                                                                                                                                                                                                                                                                                                                                                                                                                                                                                                                                                                                  |
|                                                                                                                |             |                                               |          |          |          |                                                                                                                                                                                                                                                                                                                                                                                                                                                                                                                                                                                                                                                                                                                                                                                                                                                                                                                                                                                                  |
|                                                                                                                |             |                                               |          |          |          |                                                                                                                                                                                                                                                                                                                                                                                                                                                                                                                                                                                                                                                                                                                                                                                                                                                                                                                                                                                                  |
|                                                                                                                |             |                                               |          |          |          |                                                                                                                                                                                                                                                                                                                                                                                                                                                                                                                                                                                                                                                                                                                                                                                                                                                                                                                                                                                                  |
|                                                                                                                |             |                                               |          |          |          |                                                                                                                                                                                                                                                                                                                                                                                                                                                                                                                                                                                                                                                                                                                                                                                                                                                                                                                                                                                                  |
| ,,,,,,,,,,,,,,,,,,,,,,,,,,,,,,,,,,,,,,                                                                         |             |                                               |          |          |          |                                                                                                                                                                                                                                                                                                                                                                                                                                                                                                                                                                                                                                                                                                                                                                                                                                                                                                                                                                                                  |
|                                                                                                                |             |                                               |          |          |          |                                                                                                                                                                                                                                                                                                                                                                                                                                                                                                                                                                                                                                                                                                                                                                                                                                                                                                                                                                                                  |
| eðann en det formhan sá kinnur á veinda fræði fræ                                                              |             |                                               |          |          |          | 999 - 1999 - 1999 - 1997 - 1997 - 1997 - 1997 - 1997 - 1997 - 1997 - 1997 - 1997 - 1997 - 1997 - 1997 - 1997 - 1997 - 1997 - 1997 - 1997 - 1997 - 1997 - 1997 - 1997 - 1997 - 1997 - 1997 - 1997 - 1997 - 1997 - 1997 - 1997 - 1997 - 1997 - 1997 - 1997 - 1997 - 1997 - 1997 - 1997 - 1997 - 1997 - 1997 - 1997 - 1997 - 1997 - 1997 - 1997 - 1997 - 1997 - 1997 - 1997 - 1997 - 1997 - 1997 - 1997 - 1997 - 1997 - 1997 - 1997 - 1997 - 1997 - 1997 - 1997 - 1997 - 1997 - 1997 - 1997 - 1997 - 1997 - 1997 - 1997 - 1997 - 1997 - 1997 - 1997 - 1997 - 1997 - 1997 - 1997 - 1997 - 1997 - 1997 - 1997 - 1997 - 1997 - 1997 - 1997 - 1997 - 1997 - 1997 - 1997 - 1997 - 1997 - 1997 - 1997 - 1997 - 1997 - 1997 - 1997 - 1997 - 1997 - 1997 - 1997 - 1997 - 1997 - 1997 - 1997 - 1997 - 1997 - 1997 - 1997 - 1997 - 1997 - 1997 - 1997 - 1997 - 1997 - 1997 - 1997 - 1997 - 1997 - 1997 - 1997 - 1997 - 1997 - 1997 - 1997 - 1997 - 1997 - 1997 - 1997 - 1997 - 1997 - 1997 - 1997 - 1997 - 19 |
|                                                                                                                |             |                                               |          |          | <b> </b> |                                                                                                                                                                                                                                                                                                                                                                                                                                                                                                                                                                                                                                                                                                                                                                                                                                                                                                                                                                                                  |
|                                                                                                                |             |                                               |          | 1        | İ        |                                                                                                                                                                                                                                                                                                                                                                                                                                                                                                                                                                                                                                                                                                                                                                                                                                                                                                                                                                                                  |