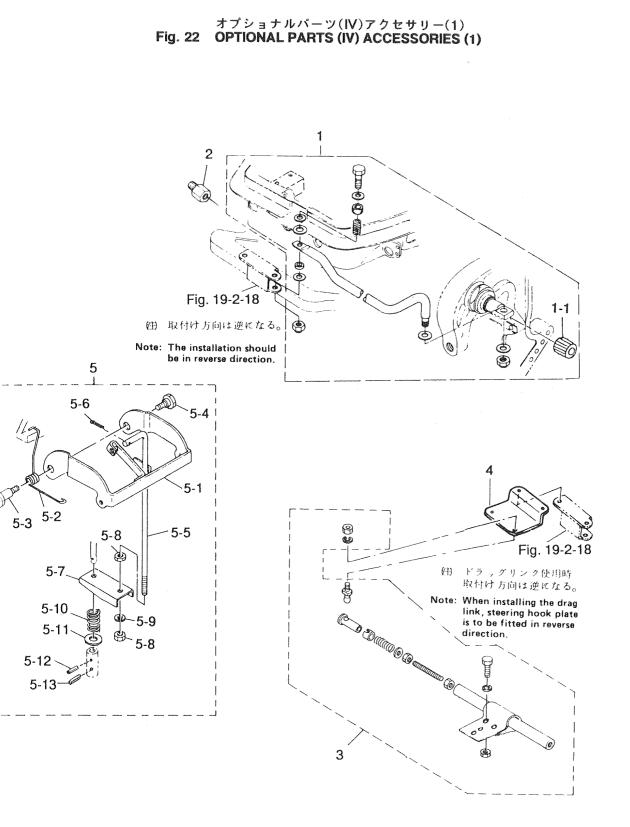

# 目 次 CONTENTS

|                                         | シリンダ•クランクケースアッシ                                                      |
|-----------------------------------------|----------------------------------------------------------------------|
| Fig. 1                                  | CYLINDER · CRANK CASE ASS'Y 1                                        |
|                                         | ピストン・クランクシャフト<br>PISTON・CRANK SHAFT                                  |
| Fig. 2                                  | PISTON・CRANK SHAFT         5           インレット・リードバルブ         5        |
| Fig. 3                                  | INLET • REED VALVE                                                   |
| Fig. 4                                  | キャブレタ<br>CARBURETOR                                                  |
| · ·9· ·                                 | フュエルポンプ                                                              |
| Fig. 5                                  | FUEL PUMP                                                            |
| Fig. 6                                  | マグネト<br>MAGNETO 15                                                   |
| Fig. 7                                  | マグネト(旧)<br>MAGNETO (OLD)19                                           |
| · ·y. <i>'</i>                          | スロットル・メカニズム                                                          |
| Fig. 8                                  | THROTTLE MECHANISM                                                   |
| Fig. 9                                  | バーハンドル<br>TILLER HANDLE                                              |
| 2001                                    |                                                                      |
| Fig. 10                                 | <b>RECOIL STARTER</b>                                                |
| Fig. 11                                 | STARTER                                                              |
|                                         | ドライブシャフトハウジング・ギヤケース                                                  |
| Fig. 12                                 | DRIVESHAFT HOUSING · GEAR CASE                                       |
| Fig. 13                                 | トランスミッション・ウォータポンプ<br>TRANSMISSION • WATER PUMP                       |
| 1 iy. io                                | ギャシフト                                                                |
| Fig. 14                                 | <b>GEAR SHIFT</b>                                                    |
| Fig. 15                                 | ブラケット<br>BRACKET                                                     |
|                                         | リバースロック                                                              |
| Fig. 16                                 | <b>REVERSE LOCK</b>                                                  |
| Fig. 17                                 | MOTOR COVER                                                          |
|                                         | セパレートフュエルタンク(プラスティック)・アクセサリー                                         |
| Fig. 18                                 | SEPARATE FUELE TANK (PLASTIC) · ACCESSORIES                          |
| 100 I I I I I I I I I I I I I I I I I I |                                                                      |
| Fig. 19                                 | OPTIONAL PARTS (I) REMOTE CONTROL                                    |
| F!- 00                                  | オプショナルパーツ(II) エレクトリックスタータ(P,Fタイプ共通)                                  |
| Fig. 20                                 | OPTIONAL PARTS (II) ELECTRIC STARTER<br>(Common use for P & F types) |
|                                         | 、 (eerinnen uee ier i un typee) ···································  |
| Fig. 21                                 | OPTIONAL PARTS (III) ELECTRIC STARTER                                |
|                                         | (Exclusive use for P & F types respectively)                         |
|                                         | オプショナルパーツ(IV)アクセサリー(1)                                               |
| Fig. 22                                 | <b>OPTIONAL PARTS (IV) ACCESSORIES (1)</b>                           |
| Fig. 23                                 | OPTIONAL PARTS (V) ACCESSORIES (2)                                   |
| Pla 04                                  | オプショナルパーツ(VI) メータ<br>OPTIONAL PARTS (VI) METER                       |
| Fig. 24                                 | OPTIONAL PARTS (VI) METER                                            |
| Fig. 25                                 | ASSEMBLY, KIT                                                        |