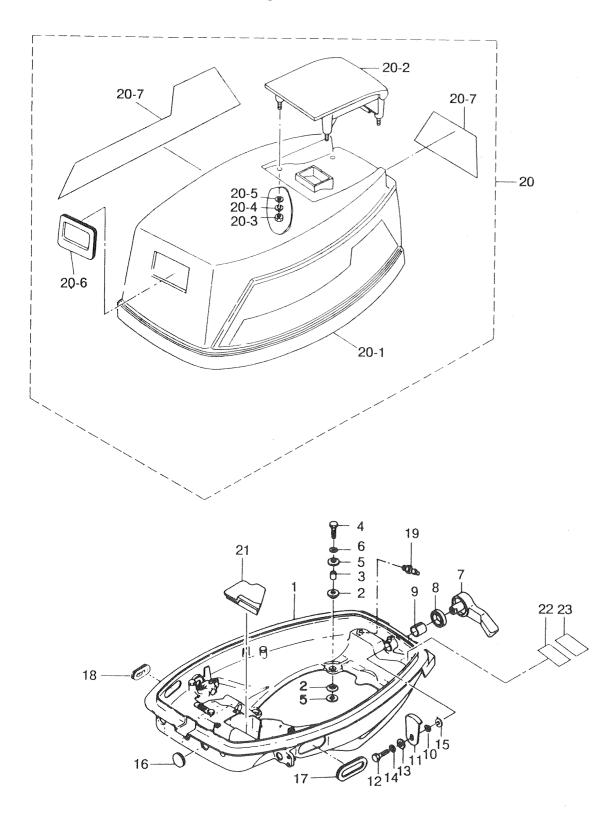

# 目 次 CONTENTS

|                                         | シリンダ•クランクケースアッシ                                                      |
|-----------------------------------------|----------------------------------------------------------------------|
| Fig. 1                                  | CYLINDER · CRANK CASE ASS'Y 1                                        |
|                                         | ピストン・クランクシャフト<br>PISTON・CRANK SHAFT                                  |
| Fig. 2                                  | PISTON・CRANK SHAFT         5           インレット・リードバルブ         5        |
| Fig. 3                                  | INLET • REED VALVE                                                   |
| Fig. 4                                  | キャブレタ<br>CARBURETOR                                                  |
| · ·9· ·                                 | フュエルポンプ                                                              |
| Fig. 5                                  | FUEL PUMP                                                            |
| Fig. 6                                  | マグネト<br>MAGNETO 15                                                   |
| Fig. 7                                  | マグネト(旧)<br>MAGNETO (OLD)19                                           |
| · ·y. <i>'</i>                          | スロットル・メカニズム                                                          |
| Fig. 8                                  | THROTTLE MECHANISM                                                   |
| Fig. 9                                  | バーハンドル<br>TILLER HANDLE                                              |
| 2001                                    |                                                                      |
| Fig. 10                                 | <b>RECOIL STARTER</b>                                                |
| Fig. 11                                 | STARTER                                                              |
|                                         | ドライブシャフトハウジング・ギヤケース                                                  |
| Fig. 12                                 | DRIVESHAFT HOUSING · GEAR CASE                                       |
| Fig. 13                                 | トランスミッション・ウォータポンプ<br>TRANSMISSION • WATER PUMP                       |
| 1 iy. io                                | ギャシフト                                                                |
| Fig. 14                                 | <b>GEAR SHIFT</b>                                                    |
| Fig. 15                                 | ブラケット<br>BRACKET                                                     |
|                                         | リバースロック                                                              |
| Fig. 16                                 | <b>REVERSE LOCK</b>                                                  |
| Fig. 17                                 | MOTOR COVER                                                          |
|                                         | セパレートフュエルタンク(プラスティック)・アクセサリー                                         |
| Fig. 18                                 | SEPARATE FUELE TANK (PLASTIC) · ACCESSORIES                          |
| 100 I I I I I I I I I I I I I I I I I I |                                                                      |
| Fig. 19                                 | OPTIONAL PARTS (I) REMOTE CONTROL                                    |
| F!- 00                                  | オプショナルパーツ(II) エレクトリックスタータ(P,Fタイプ共通)                                  |
| Fig. 20                                 | OPTIONAL PARTS (II) ELECTRIC STARTER<br>(Common use for P & F types) |
|                                         | 、 (eerinnen uee ier i un typee) ···································  |
| Fig. 21                                 | OPTIONAL PARTS (III) ELECTRIC STARTER                                |
|                                         | (Exclusive use for P & F types respectively)                         |
|                                         | オプショナルパーツ(IV)アクセサリー(1)                                               |
| Fig. 22                                 | <b>OPTIONAL PARTS (IV) ACCESSORIES (1)</b>                           |
| Fig. 23                                 | OPTIONAL PARTS (V) ACCESSORIES (2)                                   |
| Pla 04                                  | オプショナルパーツ(VI) メータ<br>OPTIONAL PARTS (VI) METER                       |
| Fig. 24                                 | OPTIONAL PARTS (VI) METER                                            |
| Fig. 25                                 | ASSEMBLY, KIT                                                        |