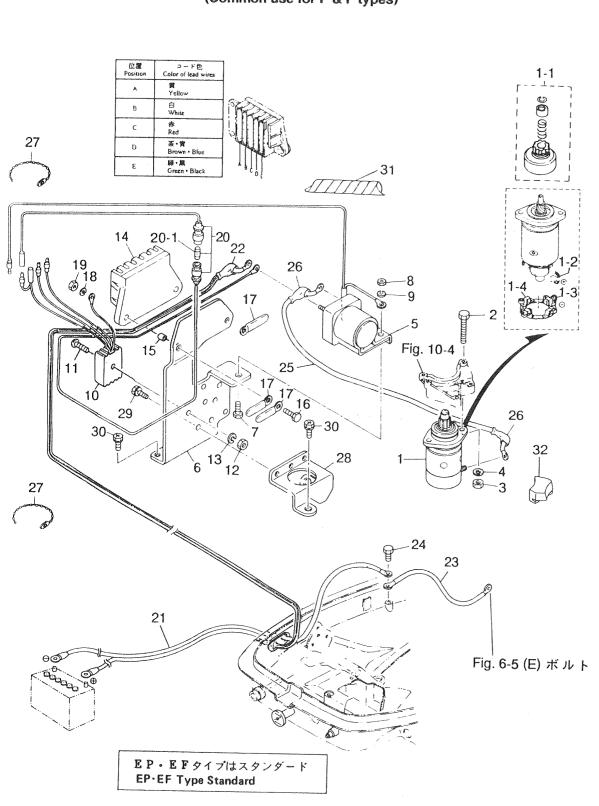

# 目 次 CONTENTS

|                                         | シリンダ•クランクケースアッシ                                                      |
|-----------------------------------------|----------------------------------------------------------------------|
| Fig. 1                                  | CYLINDER · CRANK CASE ASS'Y 1                                        |
|                                         | ピストン・クランクシャフト<br>PISTON・CRANK SHAFT                                  |
| Fig. 2                                  | PISTON・CRANK SHAFT         5           インレット・リードバルブ         5        |
| Fig. 3                                  | INLET • REED VALVE                                                   |
| Fig. 4                                  | キャブレタ<br>CARBURETOR                                                  |
| · ·9· ·                                 | フュエルポンプ                                                              |
| Fig. 5                                  | FUEL PUMP                                                            |
| Fig. 6                                  | マグネト<br>MAGNETO 15                                                   |
| Fig. 7                                  | マグネト(旧)<br>MAGNETO (OLD)19                                           |
| · ·y. <i>'</i>                          | スロットル・メカニズム                                                          |
| Fig. 8                                  | THROTTLE MECHANISM                                                   |
| Fig. 9                                  | バーハンドル<br>TILLER HANDLE                                              |
| 2001                                    |                                                                      |
| Fig. 10                                 | <b>RECOIL STARTER</b>                                                |
| Fig. 11                                 | STARTER                                                              |
|                                         | ドライブシャフトハウジング・ギヤケース                                                  |
| Fig. 12                                 | DRIVESHAFT HOUSING · GEAR CASE                                       |
| Fig. 13                                 | トランスミッション・ウォータポンプ<br>TRANSMISSION • WATER PUMP                       |
| 1 iy. io                                | ギャシフト                                                                |
| Fig. 14                                 | <b>GEAR SHIFT</b>                                                    |
| Fig. 15                                 | ブラケット<br>BRACKET                                                     |
|                                         | リバースロック                                                              |
| Fig. 16                                 | <b>REVERSE LOCK</b>                                                  |
| Fig. 17                                 | MOTOR COVER                                                          |
|                                         | セパレートフュエルタンク(プラスティック)・アクセサリー                                         |
| Fig. 18                                 | SEPARATE FUELE TANK (PLASTIC) · ACCESSORIES                          |
| 100 I I I I I I I I I I I I I I I I I I |                                                                      |
| Fig. 19                                 | OPTIONAL PARTS (I) REMOTE CONTROL                                    |
| F!- 00                                  | オプショナルパーツ(II) エレクトリックスタータ(P,Fタイプ共通)                                  |
| Fig. 20                                 | OPTIONAL PARTS (II) ELECTRIC STARTER<br>(Common use for P & F types) |
|                                         | 、 (eerinnen uee ier i un typee) ···································  |
| Fig. 21                                 | OPTIONAL PARTS (III) ELECTRIC STARTER                                |
|                                         | (Exclusive use for P & F types respectively)                         |
|                                         | オプショナルパーツ(IV)アクセサリー(1)                                               |
| Fig. 22                                 | <b>OPTIONAL PARTS (IV) ACCESSORIES (1)</b>                           |
| Fig. 23                                 | OPTIONAL PARTS (V) ACCESSORIES (2)                                   |
| Pla 04                                  | オプショナルパーツ(VI) メータ<br>OPTIONAL PARTS (VI) METER                       |
| Fig. 24                                 | OPTIONAL PARTS (VI) METER                                            |
| Fig. 25                                 | ASSEMBLY, KIT                                                        |