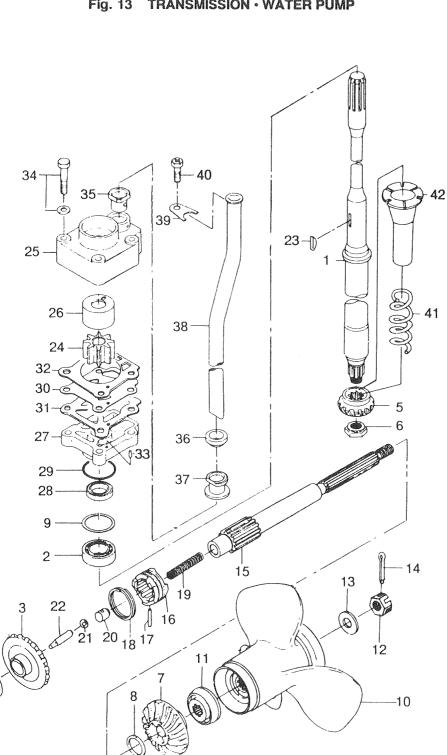

|          |                              |
|                           |                                                                                                                |                                                   |          |          |                              |
|                           |                                                                                                                |                                                   |          |          |                              |
|                           |                                                                                                                |                                                   |          |          |                              |

- 34 -



| 見出番号                                       | 部品番号        | 部品名                                               | 個        | 数 Q      | 'ty | 備考                                                                                                                                                                                                                                                                                                                                                                        |
|--------------------------------------------|-------------|---------------------------------------------------|----------|----------|-----|---------------------------------------------------------------------------------------------------------------------------------------------------------