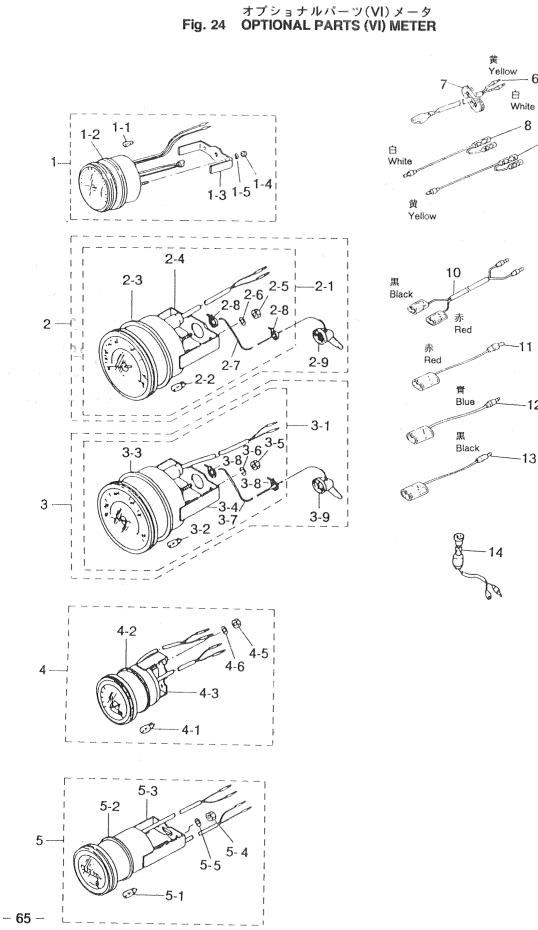

# 目 次 CONTENTS

|                                         | シリンダ•クランクケースアッシ                                                      |
|-----------------------------------------|----------------------------------------------------------------------|
| Fig. 1                                  | CYLINDER · CRANK CASE ASS'Y 1                                        |
|                                         | ピストン・クランクシャフト<br>PISTON・CRANK SHAFT                                  |
| Fig. 2                                  | PISTON・CRANK SHAFT         5           インレット・リードバルブ         5        |
| Fig. 3                                  | INLET • REED VALVE                                                   |
| Fig. 4                                  | キャブレタ<br>CARBURETOR                                                  |
| · ·9· ·                                 | フュエルポンプ                                                              |
| Fig. 5                                  | FUEL PUMP                                                            |
| Fig. 6                                  | マグネト<br>MAGNETO 15                                                   |
| Fig. 7                                  | マグネト(旧)<br>MAGNETO (OLD)19                                           |
| · ·y. <i>'</i>                          | スロットル・メカニズム                                                          |
| Fig. 8                                  | THROTTLE MECHANISM                                                   |
| Fig. 9                                  | バーハンドル<br>TILLER HANDLE                                              |
| 2001                                    |                                                                      |
| Fig. 10                                 | <b>RECOIL STARTER</b>                                                |
| Fig. 11                                 | STARTER                                                              |
|                                         | ドライブシャフトハウジング・ギヤケース                                                  |
| Fig. 12                                 | DRIVESHAFT HOUSING · GEAR CASE                                       |
| Fig. 13                                 | トランスミッション・ウォータポンプ<br>TRANSMISSION • WATER PUMP                       |
| 1 iy. io                                | ギャシフト                                                                |
| Fig. 14                                 | <b>GEAR SHIFT</b>                                                    |
| Fig. 15                                 | ブラケット<br>BRACKET                                                     |
|                                         | リバースロック                                                              |
| Fig. 16                                 | <b>REVERSE LOCK</b>                                                  |
| Fig. 17                                 | MOTOR COVER                                                          |
|                                         | セパレートフュエルタンク(プラスティック)・アクセサリー                                         |
| Fig. 18                                 | SEPARATE FUELE TANK (PLASTIC) · ACCESSORIES                          |
| 100 I I I I I I I I I I I I I I I I I I |                                                                      |
| Fig. 19                                 | OPTIONAL PARTS (I) REMOTE CONTROL                                    |
| F!- 00                                  | オプショナルパーツ(II) エレクトリックスタータ(P,Fタイプ共通)                                  |
| Fig. 20                                 | OPTIONAL PARTS (II) ELECTRIC STARTER<br>(Common use for P & F types) |
|                                         | 、 (eerinnen uee ier i un typee) ···································  |
| Fig. 21                                 | OPTIONAL PARTS (III) ELECTRIC STARTER                                |
|                                         | (Exclusive use for P & F types respectively)                         |
|                                         | オプショナルパーツ(IV)アクセサリー(1)                                               |
| Fig. 22                                 | <b>OPTIONAL PARTS (IV) ACCESSORIES (1)</b>                           |
| Fig. 23                                 | OPTIONAL PARTS (V) ACCESSORIES (2)                                   |
| Pla 04                                  | オプショナルパーツ(VI) メータ<br>OPTIONAL PARTS (VI) METER                       |
| Fig. 24                                 | OPTIONAL PARTS (VI) METER                                            |
| Fig. 25                                 | ASSEMBLY, KIT                                                        |