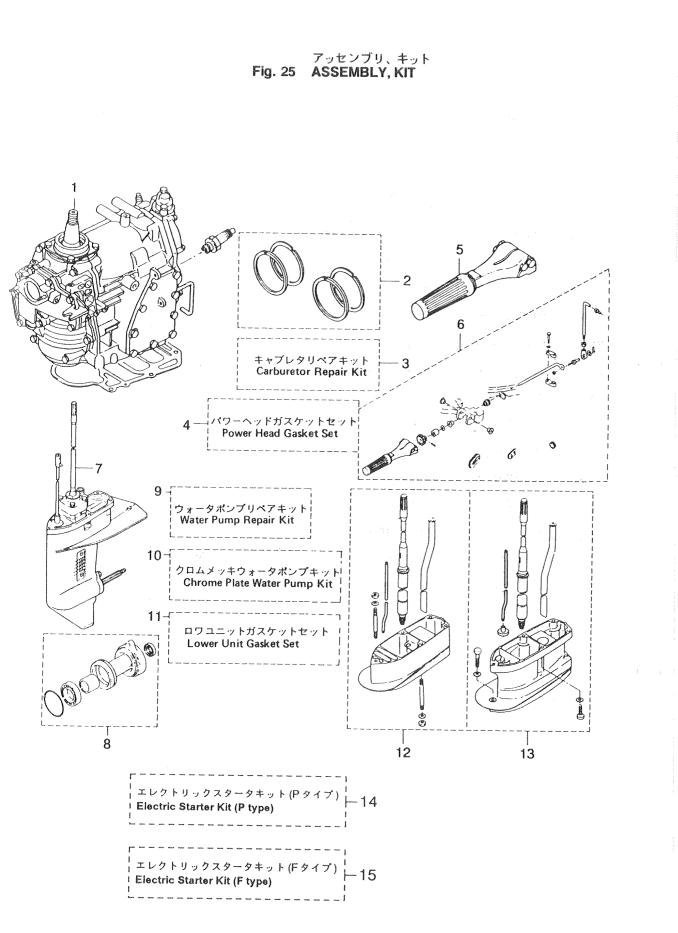

# 目 次 CONTENTS

|                                         | シリンダ•クランクケースアッシ                                                      |
|-----------------------------------------|----------------------------------------------------------------------|
| Fig. 1                                  | CYLINDER · CRANK CASE ASS'Y 1                                        |
|                                         | ピストン・クランクシャフト<br>PISTON・CRANK SHAFT                                  |
| Fig. 2                                  | PISTON・CRANK SHAFT         5           インレット・リードバルブ         5        |
| Fig. 3                                  | INLET • REED VALVE                                                   |
| Fig. 4                                  | キャブレタ<br>CARBURETOR                                                  |
| · ·9· ·                                 | フュエルポンプ                                                              |
| Fig. 5                                  | FUEL PUMP                                                            |
| Fig. 6                                  | マグネト<br>MAGNETO 15                                                   |
| Fig. 7                                  | マグネト(旧)<br>MAGNETO (OLD)19                                           |
| · ·y. <i>'</i>                          | スロットル・メカニズム                                                          |
| Fig. 8                                  | THROTTLE MECHANISM                                                   |
| Fig. 9                                  | バーハンドル<br>TILLER HANDLE                                              |
| 2001                                    |                                                                      |
| Fig. 10                                 | <b>RECOIL STARTER</b>                                                |
| Fig. 11                                 | STARTER                                                              |
|                                         | ドライブシャフトハウジング・ギヤケース                                                  |
| Fig. 12                                 | DRIVESHAFT HOUSING · GEAR CASE                                       |
| Fig. 13                                 | トランスミッション・ウォータポンプ<br>TRANSMISSION • WATER PUMP                       |
| 1 iy. io                                | ギャシフト                                                                |
| Fig. 14                                 | <b>GEAR SHIFT</b>                                                    |
| Fig. 15                                 | ブラケット<br>BRACKET                                                     |
|                                         | リバースロック                                                              |
| Fig. 16                                 | <b>REVERSE LOCK</b>                                                  |
| Fig. 17                                 | MOTOR COVER                                                          |
|                                         | セパレートフュエルタンク(プラスティック)・アクセサリー                                         |
| Fig. 18                                 | SEPARATE FUELE TANK (PLASTIC) · ACCESSORIES                          |
| 100 I I I I I I I I I I I I I I I I I I |                                                                      |
| Fig. 19                                 | OPTIONAL PARTS (I) REMOTE CONTROL                                    |
| F!- 00                                  | オプショナルパーツ(II) エレクトリックスタータ(P,Fタイプ共通)                                  |
| Fig. 20                                 | OPTIONAL PARTS (II) ELECTRIC STARTER<br>(Common use for P & F types) |
|                                         | 、 (eerinnen uee ier i un typee) ···································  |
| Fig. 21                                 | OPTIONAL PARTS (III) ELECTRIC STARTER                                |
|                                         | (Exclusive use for P & F types respectively)                         |
|                                         | オプショナルパーツ(IV)アクセサリー(1)                                               |
| Fig. 22                                 | <b>OPTIONAL PARTS (IV) ACCESSORIES (1)</b>                           |
| Fig. 23                                 | OPTIONAL PARTS (V) ACCESSORIES (2)                                   |
| Pla 04                                  | オプショナルパーツ(VI) メータ<br>OPTIONAL PARTS (VI) METER                       |
| Fig. 24                                 | OPTIONAL PARTS (VI) METER                                            |
| Fig. 25                                 | ASSEMBLY, KIT                                                        |