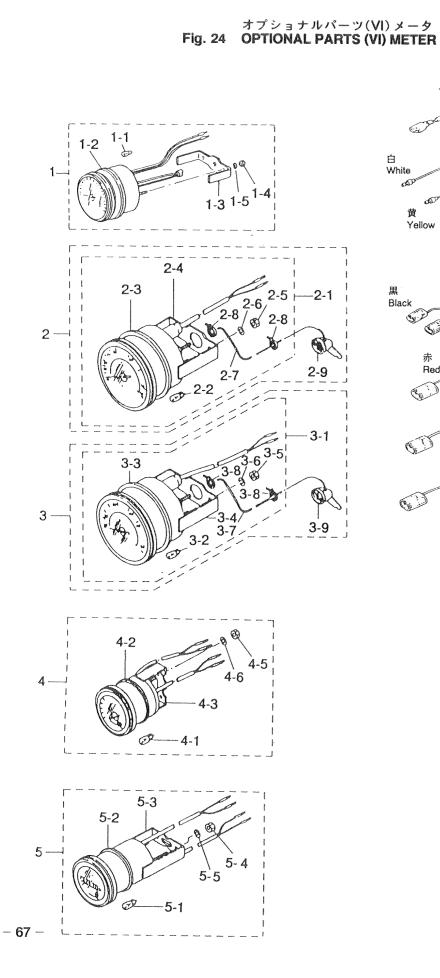

# 目 次 CONTENTS

|                                         | シリンダ•クランクケースアッシ                                                      |
|-----------------------------------------|----------------------------------------------------------------------|
| Fig. 1                                  | CYLINDER · CRANK CASE ASS'Y 1                                        |
|                                         | ピストン・クランクシャフト<br>PISTON・CRANK SHAFT                                  |
| Fig. 2                                  | PISTON・CRANK SHAFT         5           インレット・リードバルブ         5        |
| Fig. 3                                  | INLET • REED VALVE                                                   |
| Fig. 4                                  | キャブレタ<br>CARBURETOR                                                  |
| · ·9· ·                                 | フュエルポンプ                                                              |
| Fig. 5                                  | FUEL PUMP                                                            |
| Fig. 6                                  | マグネト<br>MAGNETO 15                                                   |
| Fig. 7                                  | マグネト(旧)<br>MAGNETO (OLD)19                                           |
| · ·y. <i>'</i>                          | スロットル・メカニズム                                                          |
| Fig. 8                                  | THROTTLE MECHANISM                                                   |
| Fig. 9                                  | バーハンドル<br>TILLER HANDLE                                              |
| 2001                                    |                                                                      |
| Fig. 10                                 | <b>RECOIL STARTER</b>                                                |
| Fig. 11                                 | STARTER                                                              |
|                                         | ドライブシャフトハウジング・ギヤケース                                                  |
| Fig. 12                                 | DRIVESHAFT HOUSING · GEAR CASE                                       |
| Fig. 13                                 | トランスミッション・ウォータポンプ<br>TRANSMISSION • WATER PUMP                       |
| 1 iy. io                                | ギャシフト                                                                |
| Fig. 14                                 | <b>GEAR SHIFT</b>                                                    |
| Fig. 15                                 | ブラケット<br>BRACKET                                                     |
|                                         | リバースロック                                                              |
| Fig. 16                                 | <b>REVERSE LOCK</b>                                                  |
| Fig. 17                                 | MOTOR COVER                                                          |
|                                         | セパレートフュエルタンク(プラスティック)・アクセサリー                                         |
| Fig. 18                                 | SEPARATE FUELE TANK (PLASTIC) · ACCESSORIES                          |
| 100 I I I I I I I I I I I I I I I I I I |                                                                      |
| Fig. 19                                 | OPTIONAL PARTS (I) REMOTE CONTROL                                    |
| F!- 00                                  | オプショナルパーツ(II) エレクトリックスタータ(P,Fタイプ共通)                                  |
| Fig. 20                                 | OPTIONAL PARTS (II) ELECTRIC STARTER<br>(Common use for P & F types) |
|                                         | 、 (eerinnen uee ier i un typee) ···································  |
| Fig. 21                                 | OPTIONAL PARTS (III) ELECTRIC STARTER                                |
|                                         | (Exclusive use for P & F types respectively)                         |
|                                         | オプショナルパーツ(IV)アクセサリー(1)                                               |
| Fig. 22                                 | <b>OPTIONAL PARTS (IV) ACCESSORIES (1)</b>                           |
| Fig. 23                                 | OPTIONAL PARTS (V) ACCESSORIES (2)                                   |
| Pla 04                                  | オプショナルパーツ(VI) メータ<br>OPTIONAL PARTS (VI) METER                       |
| Fig. 24                                 | OPTIONAL PARTS (VI) METER                                            |
| Fig. 25                                 | ASSEMBLY, KIT                                                        |