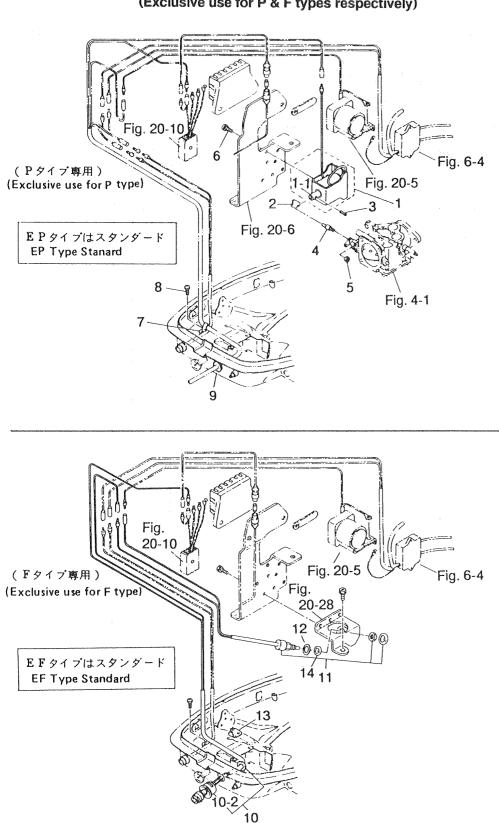

# 目 次 CONTENTS

|                                         | シリンダ•クランクケースアッシ                                                      |
|-----------------------------------------|----------------------------------------------------------------------|
| Fig. 1                                  | CYLINDER · CRANK CASE ASS'Y 1                                        |
|                                         | ピストン・クランクシャフト<br>PISTON・CRANK SHAFT                                  |
| Fig. 2                                  | PISTON・CRANK SHAFT         5           インレット・リードバルブ         5        |
| Fig. 3                                  | INLET • REED VALVE                                                   |
| Fig. 4                                  | キャブレタ<br>CARBURETOR                                                  |
| · ·9· ·                                 | フュエルポンプ                                                              |
| Fig. 5                                  | FUEL PUMP                                                            |
| Fig. 6                                  | マグネト<br>MAGNETO 15                                                   |
| Fig. 7                                  | マグネト(旧)<br>MAGNETO (OLD)19                                           |
| · ·y. <i>'</i>                          | スロットル・メカニズム                                                          |
| Fig. 8                                  | THROTTLE MECHANISM                                                   |
| Fig. 9                                  | バーハンドル<br>TILLER HANDLE                                              |
| 2001                                    |                                                                      |
| Fig. 10                                 | <b>RECOIL STARTER</b>                                                |
| Fig. 11                                 | STARTER                                                              |
|                                         | ドライブシャフトハウジング・ギヤケース                                                  |
| Fig. 12                                 | DRIVESHAFT HOUSING · GEAR CASE                                       |
| Fig. 13                                 | トランスミッション・ウォータポンプ<br>TRANSMISSION • WATER PUMP                       |
| 1 iy. io                                | ギャシフト                                                                |
| Fig. 14                                 | <b>GEAR SHIFT</b>                                                    |
| Fig. 15                                 | ブラケット<br>BRACKET                                                     |
|                                         | リバースロック                                                              |
| Fig. 16                                 | <b>REVERSE LOCK</b>                                                  |
| Fig. 17                                 | MOTOR COVER                                                          |
|                                         | セパレートフュエルタンク(プラスティック)・アクセサリー                                         |
| Fig. 18                                 | SEPARATE FUELE TANK (PLASTIC) · ACCESSORIES                          |
| 100 I I I I I I I I I I I I I I I I I I |                                                                      |
| Fig. 19                                 | OPTIONAL PARTS (I) REMOTE CONTROL                                    |
| F!- 00                                  | オプショナルパーツ(II) エレクトリックスタータ(P,Fタイプ共通)                                  |
| Fig. 20                                 | OPTIONAL PARTS (II) ELECTRIC STARTER<br>(Common use for P & F types) |
|                                         | 、 (eerinnen uee ier i un typee) ···································  |
| Fig. 21                                 | OPTIONAL PARTS (III) ELECTRIC STARTER                                |
|                                         | (Exclusive use for P & F types respectively)                         |
|                                         | オプショナルパーツ(IV)アクセサリー(1)                                               |
| Fig. 22                                 | <b>OPTIONAL PARTS (IV) ACCESSORIES (1)</b>                           |
| Fig. 23                                 | OPTIONAL PARTS (V) ACCESSORIES (2)                                   |
| Pla 04                                  | オプショナルパーツ(VI) メータ<br>OPTIONAL PARTS (VI) METER                       |
| Fig. 24                                 | OPTIONAL PARTS (VI) METER                                            |
| Fig. 25                                 | ASSEMBLY, KIT                                                        |