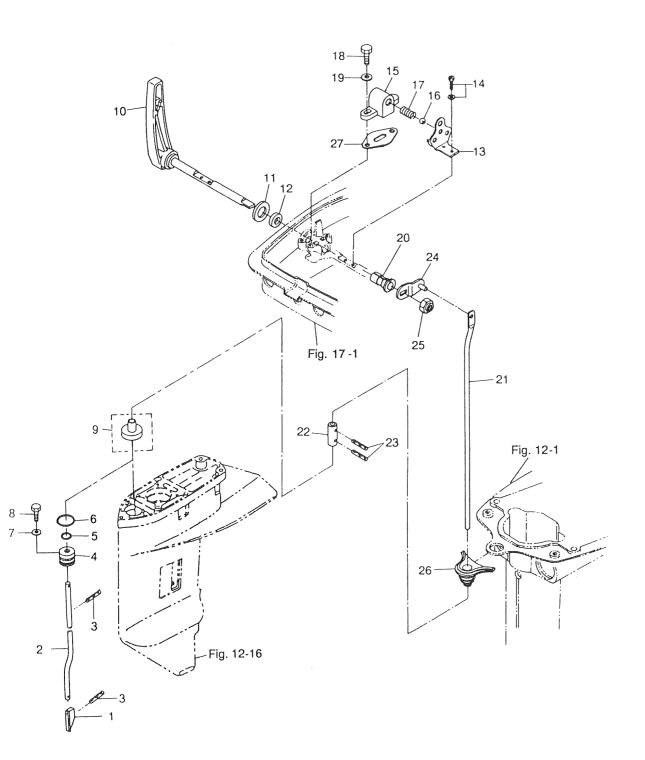

# 目 次 CONTENTS

|                                         | シリンダ•クランクケースアッシ                                                      |
|-----------------------------------------|----------------------------------------------------------------------|
| Fig. 1                                  | CYLINDER · CRANK CASE ASS'Y 1                                        |
|                                         | ピストン・クランクシャフト<br>PISTON・CRANK SHAFT                                  |
| Fig. 2                                  | PISTON・CRANK SHAFT         5           インレット・リードバルブ         5        |
| Fig. 3                                  | INLET • REED VALVE                                                   |
| Fig. 4                                  | キャブレタ<br>CARBURETOR                                                  |
| · ·9· ·                                 | フュエルポンプ                                                              |
| Fig. 5                                  | FUEL PUMP                                                            |
| Fig. 6                                  | マグネト<br>MAGNETO 15                                                   |
| Fig. 7                                  | マグネト(旧)<br>MAGNETO (OLD)19                                           |
| · ·y. <i>'</i>                          | スロットル・メカニズム                                                          |
| Fig. 8                                  | THROTTLE MECHANISM                                                   |
| Fig. 9                                  | バーハンドル<br>TILLER HANDLE                                              |
| 2001                                    |                                                                      |
| Fig. 10                                 | <b>RECOIL STARTER</b>                                                |
| Fig. 11                                 | STARTER                                                              |
|                                         | ドライブシャフトハウジング・ギヤケース                                                  |
| Fig. 12                                 | DRIVESHAFT HOUSING · GEAR CASE                                       |
| Fig. 13                                 | トランスミッション・ウォータポンプ<br>TRANSMISSION • WATER PUMP                       |
| 1 iy. io                                | ギャシフト                                                                |
| Fig. 14                                 | <b>GEAR SHIFT</b>                                                    |
| Fig. 15                                 | ブラケット<br>BRACKET                                                     |
|                                         | リバースロック                                                              |
| Fig. 16                                 | <b>REVERSE LOCK</b>                                                  |
| Fig. 17                                 | MOTOR COVER                                                          |
|                                         | セパレートフュエルタンク(プラスティック)・アクセサリー                                         |
| Fig. 18                                 | SEPARATE FUELE TANK (PLASTIC) · ACCESSORIES                          |
| 100 I I I I I I I I I I I I I I I I I I |                                                                      |
| Fig. 19                                 | OPTIONAL PARTS (I) REMOTE CONTROL                                    |
| F!- 00                                  | オプショナルパーツ(II) エレクトリックスタータ(P,Fタイプ共通)                                  |
| Fig. 20                                 | OPTIONAL PARTS (II) ELECTRIC STARTER<br>(Common use for P & F types) |
|                                         | 、 (eerinnen uee ier i un typee) ···································  |
| Fig. 21                                 | OPTIONAL PARTS (III) ELECTRIC STARTER                                |
|                                         | (Exclusive use for P & F types respectively)                         |
|                                         | オプショナルパーツ(IV)アクセサリー(1)                                               |
| Fig. 22                                 | <b>OPTIONAL PARTS (IV) ACCESSORIES (1)</b>                           |
| Fig. 23                                 | OPTIONAL PARTS (V) ACCESSORIES (2)                                   |
| Pla 04                                  | オプショナルパーツ(VI) メータ<br>OPTIONAL PARTS (VI) METER                       |
| Fig. 24                                 | OPTIONAL PARTS (VI) METER                                            |
| Fig. 25                                 | ASSEMBLY, KIT                                                        |