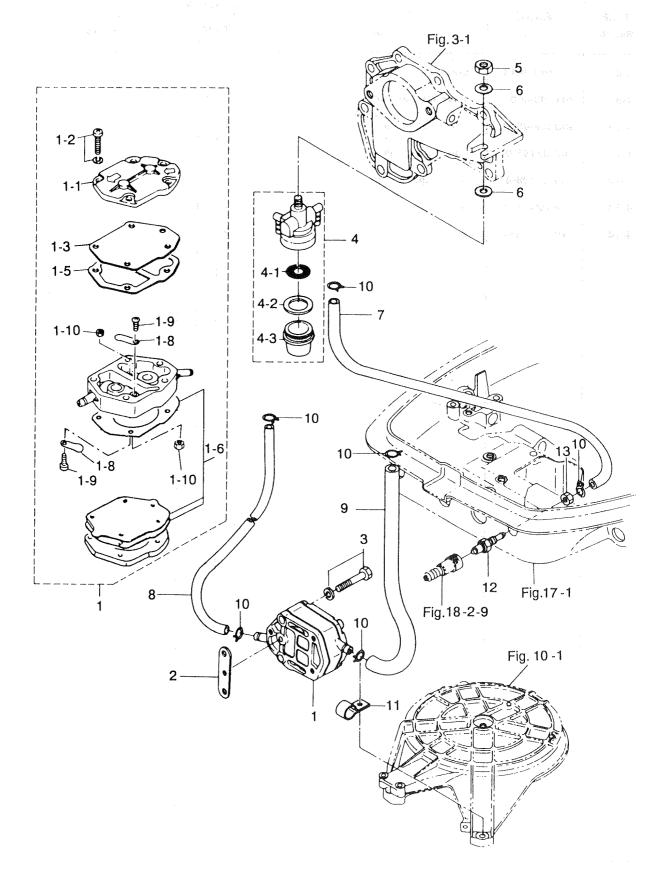

archael Marchael Marchael Science                        |                                                                                                                 |                                    |          |          |          |         |
|                                                           |                                                                                                                 |                                    |          | -        |          |         |
|                                                           |                                                                                                                 |                                    |          |          |          |         |

- 12 -

フュエルポンプ Fig. 5 FUEL PUMP



| 見出番号     | 部品番号        | 部品名                                                   | 個 | 数 Q      | 'ty      | 備考                 |
|----------|-------------|-------------------------------------------------------|---|----------|----------|--------------------|
| Ref. No. | Part No.    | Part Name                                             |   | 30<br>A3 |          | Remarks            |
| 5-1      | 356-04000-1 | フュエルポンプアッシ<br>Fuel Pump Ass'y                         | 1 | 1        |          |                    |
| 5-1-1    | 334-04004-0 | ポンプカバー<br>* Pump Cover                                | 1 | 1        |          |                    |
| 5-1-2    | 921531-6528 | * スクリュ<br>* Screw                                     | 3 | 3        |          |                    |
| 5-1-3    | 334-0