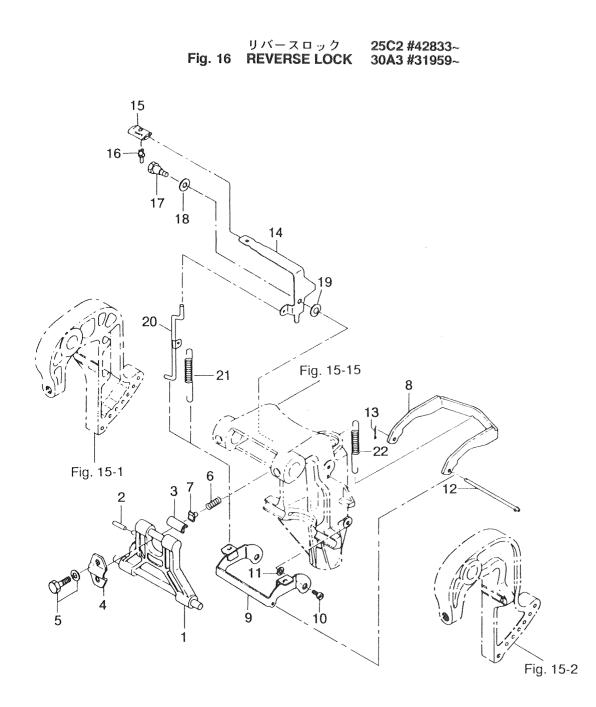

# 目 次 CONTENTS

|                                         | シリンダ•クランクケースアッシ                                                      |
|-----------------------------------------|----------------------------------------------------------------------|
| Fig. 1                                  | CYLINDER · CRANK CASE ASS'Y 1                                        |
|                                         | ピストン・クランクシャフト<br>PISTON・CRANK SHAFT                                  |
| Fig. 2                                  | PISTON・CRANK SHAFT         5           インレット・リードバルブ         5        |
| Fig. 3                                  | INLET • REED VALVE                                                   |
| Fig. 4                                  | キャブレタ<br>CARBURETOR                                                  |
| · ·9· ·                                 | フュエルポンプ                                                              |
| Fig. 5                                  | FUEL PUMP                                                            |
| Fig. 6                                  | マグネト<br>MAGNETO 15                                                   |
| Fig. 7                                  | マグネト(旧)<br>MAGNETO (OLD)19                                           |
| · ·y. <i>'</i>                          | スロットル・メカニズム                                                          |
| Fig. 8                                  | THROTTLE MECHANISM                                                   |
| Fig. 9                                  | バーハンドル<br>TILLER HANDLE                                              |
| 2001                                    |                                                                      |
| Fig. 10                                 | <b>RECOIL STARTER</b>                                                |
| Fig. 11                                 | STARTER                                                              |
|                                         | ドライブシャフトハウジング・ギヤケース                                                  |
| Fig. 12                                 | DRIVESHAFT HOUSING · GEAR CASE                                       |
| Fig. 13                                 | トランスミッション・ウォータポンプ<br>TRANSMISSION • WATER PUMP                       |
| 1 iy. io                                | ギャシフト                                                                |
| Fig. 14                                 | <b>GEAR SHIFT</b>                                                    |
| Fig. 15                                 | ブラケット<br>BRACKET                                                     |
|                                         | リバースロック                                                              |
| Fig. 16                                 | <b>REVERSE LOCK</b>                                                  |
| Fig. 17                                 | MOTOR COVER                                                          |
|                                         | セパレートフュエルタンク(プラスティック)・アクセサリー                                         |
| Fig. 18                                 | SEPARATE FUELE TANK (PLASTIC) · ACCESSORIES                          |
| 100 I I I I I I I I I I I I I I I I I I |                                                                      |
| Fig. 19                                 | OPTIONAL PARTS (I) REMOTE CONTROL                                    |
| F!- 00                                  | オプショナルパーツ(II) エレクトリックスタータ(P,Fタイプ共通)                                  |
| Fig. 20                                 | OPTIONAL PARTS (II) ELECTRIC STARTER<br>(Common use for P & F types) |
|                                         | 、 (eerinnen uee ier i un typee) ···································  |
| Fig. 21                                 | OPTIONAL PARTS (III) ELECTRIC STARTER                                |
|                                         | (Exclusive use for P & F types respectively)                         |
|                                         | オプショナルパーツ(IV)アクセサリー(1)                                               |
| Fig. 22                                 | <b>OPTIONAL PARTS (IV) ACCESSORIES (1)</b>                           |
| Fig. 23                                 | OPTIONAL PARTS (V) ACCESSORIES (2)                                   |
| Pla 04                                  | オプショナルパーツ(VI) メータ<br>OPTIONAL PARTS (VI) METER                       |
| Fig. 24                                 | OPTIONAL PARTS (VI) METER                                            |
| Fig. 25                                 | ASSEMBLY, KIT                                                        |