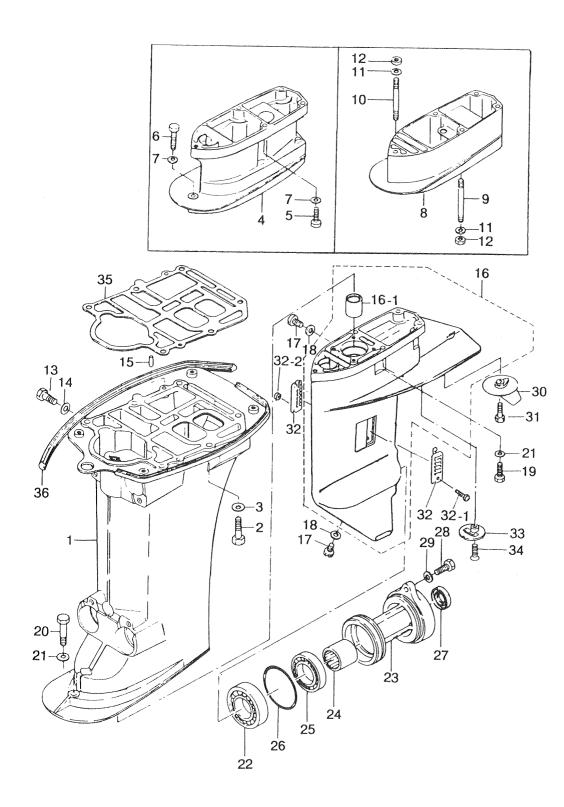

#### シリンダ・クランクケースアッシ Fig. 1 CYLINDER・CRANK CASE ASS'Y

- 1 -

| ⊟ iliat⊂         | 部品番号        | 部品名                                               | 個  | 徴Q       | 'ty | 備考                            |
|------------------|-------------|---------------------------------------------------|----|----------|-----|-------------------------------|
| 見出番号<br>Ref. No. | Part No.    | ⊫P nn 1⊐<br>Part Name                             |    | 30<br>A3 |     | Remarks                       |
| 1-1              | 346B01100-3 | シリンダ&クランクケースアッシ<br>Cylinder & Crank Case Ass'y    | 1  | 1        |     | 25C2 #27906~<br>30A3 #21031~  |
| 1-1-1            | 336-01111-0 | ・ ノック、クランクケース<br>* Knock, Crank Case              | 2  | 2        |     | <u>ø8.65 – ø11.5 – 12.7mm</u> |
| 1-1-2            | 338-01131-1 | × ニップル、4.8 − 5<br>* Nipple, 4.8 − 5               | 1  | 1        |     |                               |
| 1-1-3            | 3B2-01160-0 | * チェックバルブニップルアッシ<br>Check Valve Nipple Ass'y      | 1  | 1        |     |                               |
| 1-1-4            | 916124-0845 | ボルト<br>* <b>Bolt A</b>                            | 8  | 8        |     |                               |
| 1-1-5            | 916124-0840 | ボルト<br>* Bolt B                                   | 2  | 2        |     |                               |
| 1-1-6            | 940121-0800 | * ワッシャ<br>* Washer                                | 10 | 10       |     |                               |
| 1-1-7            | 346-01137-0 | * ニップル、7 − 7<br>Nipple, 7 − 7                     | 1  | 1        |     |                               |
| 1-2              | 9807-3-0220 | ルブリケーションパイプ<br>Lubrication Pipe                   | 1  | 1        |     | ø3 – ø7 – 220mm               |
| 1-3              | 338-01133-0 | クリップ<br>Clip                                      | 2  | 2        |     |                               |
| 1-4              | 3A1B01001-0 | シリンダヘッド<br>Cylinder Head                          | 1  | 1        |     | 25C2 #27906~<br>30A3 #21031~  |
| 1-5              | 346-01005-0 | ガスケット、シリンダヘッド<br>Gasket, Cylinder Head            | 1  | 1        |     |                               |
| 1-6              | 916129-0845 | ボルト<br>Bolt                                       | 10 | 10       |     |                               |
| 1-7              | 345-01015-0 | ワッシャ、8.5 - 19.5 - 3.2<br>Washer, 8.5 - 19.5 - 3.2 | 10 | 10       |     | ø8.5 – ø19.5 – 3.2mm          |
| 1-8              | 338-60218-2 | アノード<br>Anode                                     | 1  | 1        |     |                               |
| 1-9              | 910103-0616 | ボルト<br>Bolt                                       | 1  | 1        |     |                               |
| 1-10             | 9701-0-1005 | スパークプラグ<br>Spark Plug                             | 2  | 2        |     | NGK B7HS-10                   |
|                  | 9701-0-1015 | スパークプラグ ( レジスタンス )<br>Spak Plug (with Resistance) | 1  | 1        |     | NGK BR7HS-10                  |
| 1-11             | 345-01030-0 | サーモスタット<br>Thermostat                             | 1  | 1        |     |                               |
| 1-12             | 346B01031-0 | キャップ、サーモスタット<br>Cap, Thermostat                   | 1  | 1        |     |                               |
| 1-13             | 346-01032-0 | ガスケット、サーモスタット<br>Gasket, Thermostat               | 1  | 1        | ļ   |                               |
| 1-14             | 910121-6623 | ボルト<br>Bolt                                       | 2  | 2        | ļ   |                               |
| 1-15             | 346B02301-0 | エキゾーストカバー<br>Exhaust Cover                        | 1  | 1        |     |                               |
| 1-16             | 346-02305-0 | ガスケット、エキゾーストカバー<br>Gasket, Exhaust Cover          | 1  | 1        | ļ   |                               |
| 1-17             | 910421-6518 | ボルト<br>Bolt                                       | 9  | 9        | ļ   |                               |
| 1-18             | 126-00121-0 | オイルシール、30 - 45 - 8<br>Oil Seal, 30 - 45 - 8       | 1  | 1        | ļ   | ø30 – ø45 – 8mm               |
| 1-19             | 346-00122-0 | オイルシール、24 - 40 - 8<br>Oil Seal, 24 - 40 - 8       | 1  | 1        |     | ø24 – ø40 – 8mm               |
| 1-20             | 345-01401-0 | マグネトベース<br>Magneto Base                           | 1  | 1        | ļ   |                               |
| 1-21             | 338-01403-0 | Oリング、2 – 55.5<br>O-Ring, 2 – 55.5                 | 1  | 1        | ļ   | ø2 – ø55.5                    |
| 1-22             | 353-63723-1 | セットリング<br>Set Ring                                | 1  | 1        | L   |                               |

シリンダ・クランクケースアッシ Fig. 1 CYLINDER・CRANK CASE ASS'Y

| 見出番号                                                                                                           | 部品番号        | 部品名                                           | 個        | 数 Q      | 'ty      | 備考                                                                                                                                                                                                                                                                                                                                                                                                                                                                                                                                                                                                                                                                                                                                                                                                                                                                                                                                                                                               |
|----------------------------------------------------------------------------------------------------------------|-------------|-----------------------------------------------|----------|----------|----------|--------------------------------------------------------------------------------------------------------------------------------------------------------------------------------------------------------------------------------------------------------------------------------------------------------------------------------------------------------------------------------------------------------------------------------------------------------------------------------------------------------------------------------------------------------------------------------------------------------------------------------------------------------------------------------------------------------------------------------------------------------------------------------------------------------------------------------------------------------------------------------------------------------------------------------------------------------------------------------------------------|
| Ref. No.                                                                                                       | Part No.    | Part Name                                     | 25<br>C2 | 30<br>A3 |          | Remarks                                                                                                                                                                                                                                                                                                                                                                                                                                                                                                                                                                                                                                                                                                                                                                                                                                                                                                                                                                                          |
| 1-23                                                                                                           | 346-63722-2 | ガイドプレート<br>Guide Plate                        | 1        | 1        |          | 25C2 #84775~<br>30A3 #78812~                                                                                                                                                                                                                                                                                                                                                                                                                                                                                                                                                                                                                                                                                                                                                                                                                                                                                                                                                                     |
| 1-24                                                                                                           | 910121-6620 | ボルト<br>Bolt                                   | 4        | 4        |          |                                                                                                                                                                                                                                                                                                                                                                                                                                                                                                                                                                                                                                                                                                                                                                                                                                                                                                                                                                                                  |
| 1-25                                                                                                           | 346-00115-0 | スラストプレート、クランクシャフト<br>Thrust Plate, Crankshaft | 2        | 2        |          |                                                                                                                                                                                                                                                                                                                                                                                                                                                                                                                                                                                                                                                                                                                                                                                                                                                                                                                                                                                                  |
| 1-26                                                                                                           | 346-01215-0 | オイルシール、16 - 28 - 6<br>Oil Seal, 16 - 28 - 6   | 1        | 1        |          | ø16 – ø28 – 6mm                                                                                                                                                                                                                                                                                                                                                                                                                                                                                                                                                                                                                                                                                                                                                                                                                                                                                                                                                                                  |
| 1-27                                                                                                           | 346-01210-0 | ヘッド、クランクケース<br>Head, Crank Case               | 1        | 1        |          |                                                                                                                                                                                                                                                                                                                                                                                                                                                                                                                                                                                                                                                                                                                                                                                                                                                                                                                                                                                                  |
| 1-28                                                                                                           | 346-01216-0 | O リング、1.7 - 59<br>O-Ring, 1.7 - 59            | 1        | 1        |          | ø1.7 – ø59                                                                                                                                                                                                                                                                                                                                                                                                                                                                                                                                                                                                                                                                                                                                                                                                                                                                                                                                                                                       |
| 1-29                                                                                                           | 910114-0616 | ボルト<br>Bolt                                   | 2        | 2        |          |                                                                                                                                                                                                                                                                                                                                                                                                                                                                                                                                                                                                                                                                                                                                                                                                                                                                                                                                                                                                  |
| 1-30                                                                                                           | 941303-0600 | スプリングワッシャ<br>Spring Washer                    | 2        | 2        |          |                                                                                                                                                                                                                                                                                                                                                                                                                                                                                                                                                                                                                                                                                                                                                                                                                                                                                                                                                                                                  |
| 1-31                                                                                                           | 9810-5-0250 | パイプ、ウォータニップル<br>Pipe, Water Nipple            | 1        | 1        |          | ø5 – ø10 – 250mm                                                                                                                                                                                                                                                                                                                                                                                                                                                                                                                                                                                                                                                                                                                                                                                                                                                                                                                                                                                 |
| 10000 2000 M2010201020000000000000000000                                                                       |             |                                               |          |          |          |                                                                                                                                                                                                                                                                                                                                                                                                                                                                                                                                                                                                                                                                                                                                                                                                                                                                                                                                                                                                  |
|                                                                                                                |             |                                               |          |          |          |                                                                                                                                                                                                                                                                                                                                                                                                                                                                                                                                                                                                                                                                                                                                                                                                                                                                                                                                                                                                  |
| Manufactural de Calendra d |             |                                               |          | ļ        |          |                                                                                                                                                                                                                                                                                                                                                                                                                                                                                                                                                                                                                                                                                                                                                                                                                                                                                                                                                                                                  |
|                                                                                                                |             |                                               |          | ļ        |          |                                                                                                                                                                                                                                                                                                                                                                                                                                                                                                                                                                                                                                                                                                                                                                                                                                                                                                                                                                                                  |
|                                                                                                                |             |                                               |          | ļ        |          |                                                                                                                                                                                                                                                                                                                                                                                                                                                                                                                                                                                                                                                                                                                                                                                                                                                                                                                                                                                                  |
|                                                                                                                |             |                                               |          | <br>     |          |                                                                                                                                                                                                                                                                                                                                                                                                                                                                                                                                                                                                                                                                                                                                                                                                                                                                                                                                                                                                  |
|                                                                                                                |             |                                               |          |          |          |                                                                                                                                                                                                                                                                                                                                                                                                                                                                                                                                                                                                                                                                                                                                                                                                                                                                                                                                                                                                  |
|                                                                                                                |             |                                               |          | ļ        |          |                                                                                                                                                                                                                                                                                                                                                                                                                                                                                                                                                                                                                                                                                                                                                                                                                                                                                                                                                                                                  |
|                                                                                                                |             |                                               |          |          |          |                                                                                                                                                                                                                                                                                                                                                                                                                                                                                                                                                                                                                                                                                                                                                                                                                                                                                                                                                                                                  |
| ******                                                                                                         |             |                                               |          |          |          |                                                                                                                                                                                                                                                                                                                                                                                                                                                                                                                                                                                                                                                                                                                                                                                                                                                                                                                                                                                                  |
|                                                                                                                |             |                                               |          |          |          |                                                                                                                                                                                                                                                                                                                                                                                                                                                                                                                                                                                                                                                                                                                                                                                                                                                                                                                                                                                                  |
|                                                                                                                |             |                                               |          |          |          |                                                                                                                                                                                                                                                                                                                                                                                                                                                                                                                                                                                                                                                                                                                                                                                                                                                                                                                                                                                                  |
|                                                                                                                |             |                                               |          |          |          |                                                                                                                                                                                                                                                                                                                                                                                                                                                                                                                                                                                                                                                                                                                                                                                                                                                                                                                                                                                                  |
|                                                                                                                |             |                                               |          |          |          |                                                                                                                                                                                                                                                                                                                                                                                                                                                                                                                                                                                                                                                                                                                                                                                                                                                                                                                                                                                                  |
|                                                                                                                |             |                                               |          |          |          |                                                                                                                                                                                                                                                                                                                                                                                                                                                                                                                                                                                                                                                                                                                                                                                                                                                                                                                                                                                                  |
|                                                                                                                |             |                                               |          |          |          |                                                                                                                                                                                                                                                                                                                                                                                                                                                                                                                                                                                                                                                                                                                                                                                                                                                                                                                                                                                                  |
| ,,,,,,,,,,,,,,,,,,,,,,,,,,,,,,,,,,,,,,                                                                         |             |                                               |          |          |          |                                                                                                                                                                                                                                                                                                                                                                                                                                                                                                                                                                                                                                                                                                                                                                                                                                                                                                                                                                                                  |
|                                                                                                                |             |                                               |          |          |          |                                                                                                                                                                                                                                                                                                                                                                                                                                                                                                                                                                                                                                                                                                                                                                                                                                                                                                                                                                                                  |
| eðann en det formhan sá kinnur á veinda fræði fræ                                                              |             |                                               |          |          |          | 999 - 1999 - 1999 - 1997 - 1997 - 1997 - 1997 - 1997 - 1997 - 1997 - 1997 - 1997 - 1997 - 1997 - 1997 - 1997 - 1997 - 1997 - 1997 - 1997 - 1997 - 1997 - 1997 - 1997 - 1997 - 1997 - 1997 - 1997 - 1997 - 1997 - 1997 - 1997 - 1997 - 1997 - 1997 - 1997 - 1997 - 1997 - 1997 - 1997 - 1997 - 1997 - 1997 - 1997 - 1997 - 1997 - 1997 - 1997 - 1997 - 1997 - 1997 - 1997 - 1997 - 1997 - 1997 - 1997 - 1997 - 1997 - 1997 - 1997 - 1997 - 1997 - 1997 - 1997 - 1997 - 1997 - 1997 - 1997 - 1997 - 1997 - 1997 - 1997 - 1997 - 1997 - 1997 - 1997 - 1997 - 1997 - 1997 - 1997 - 1997 - 1997 - 1997 - 1997 - 1997 - 1997 - 1997 - 1997 - 1997 - 1997 - 1997 - 1997 - 1997 - 1997 - 1997 - 1997 - 1997 - 1997 - 1997 - 1997 - 1997 - 1997 - 1997 - 1997 - 1997 - 1997 - 1997 - 1997 - 1997 - 1997 - 1997 - 1997 - 1997 - 1997 - 1997 - 1997 - 1997 - 1997 - 1997 - 1997 - 1997 - 1997 - 1997 - 1997 - 1997 - 1997 - 1997 - 1997 - 1997 - 1997 - 1997 - 1997 - 1997 - 1997 - 1997 - 1997 - 1997 - 19 |
|                                                                                                                |             |                                               |          |          | <b> </b> |                                                                                                                                                                                                                                                                                                                                                                                                                                                                                                                                                                                                                                                                                                                                                                                                                                                                                                                                                                                                  |
|                                                                                                                |             |                                               |          | 1        | İ        |                                                                                                                                                                                                                                                                                                                                                                                                                                                                                                                                                                                                                                                                                                                                                                                                                                                                                                                                                                                                  |