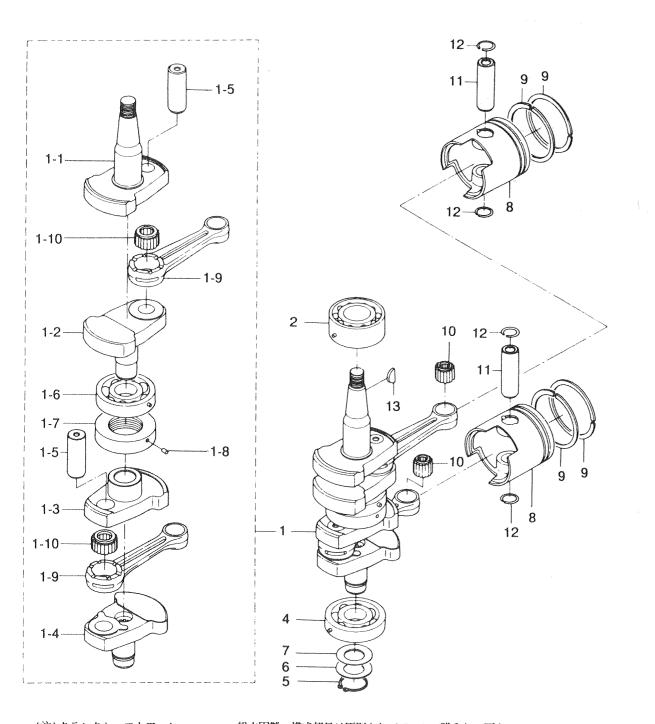

- 4 -

ピストン・クランクシャフト Fig. 2 PISTON・CRANKSHAFT

(注)クランクシャフトアッシ......組立困難。構成部品は原則としてアッシで購入して下さい。

(REMARKS) CRANK SHAFT ASS'Y . . . . Very difficult to assemble. The component parts to be purchased as an ASS'Y basically.

- 5 -

| 見出番号     | 部品番号        | 部品名                                                      | 個  | 数Q       | 'ty | 備考                           |
|----------|-------------|----------------------------------------------------------|----|----------|-----|------------------------------|
| Ref. No. | Part No.    | Part Name                                                |    | 30<br>A3 |     | Remarks                      |
| 2-1      | 346-00030-1 | クランクシャフトアッシ<br>Crankshaft Ass'y                          | 1  | 1        |     |                              |
| 2-1-1    | 346-00031-0 | * クランクシャフトA<br>Crankshaft A                              | 1  | 1        |     |                              |
| 2-1-2    | 346-00032-0 | クランクシャフトB<br>* Crankshaft B                              | 1  | 1        |     |                              |
| 2-1-3    | 346-00033-0 | ・ クランクシャフトC<br>* Crankshaft C                            | 1  | 1        |     |                              |
| 2-1-4    | 346-00034-0 | ・ クランクシャフトD<br>* Crankshaft D                            | 1  | 1        |     |                              |
| 2-1-5    | 334-00061-0 | クランクピン<br>* Crank Pin                                    | 2  | 2        | ļ   |                              |
| 2-1-6    | 3J2-00114-0 | ペアリング、6305<br>Bearing 6305                               | 1  | 1        |     | 25C2 #38254~<br>30A3 #29197~ |
| 2-1-7    | 346-00051-1 | * ラビリンスパッキン<br>Labyrinth Packing                         | 1  | 1        | _   | 25C2 #45535~<br>30A3 #33181~ |
| 2-1-8    | 951407-0308 | * スプリングピン、3 − 8<br>* Spring Pin, 3 − 8                   | 1  | 1        | ļ   | 25C2 #45535~<br>30A3 #33181~ |
| 2-1-9    | 336-00040-1 | * コネクティングロッド<br>Connecting Rod                           | 2  | 2        |     |                              |
| 2-1-10   | 356-00043-0 | ニードルベアリング、20 − 28 − 18<br>* Needle Bearing, 20 − 28 − 18 | 2  | 2        | ļ   |                              |
| 2-2      | 345-00113-0 | ベアリング、3206<br>Bearing, 3206                              | 1  | 1        | ļ   |                              |
| 2-4      | 3J2-00114-0 | ベアリング、6305<br>Bearing 6305                               | 1  | 1        | ļ   | 25C2 #38254~<br>30A3 #29197~ |
| 2-5      | 945107-2500 | C、クリップ<br><b>C, Clip</b>                                 | 1  | 1        |     |                              |
| 2-6      | 346-00116-0 | スペーサ、25.2 - 34 - 1.6<br>Spacer, 25.2 - 34 - 1.6          | 1  | 1        | ļ   |                              |
| 2-7      | 332-00141-0 |                                                          | AR | AR       |     | t=0.05, 0.1, 0.2             |
| 2-8      | 346-00001-1 | ピストンSTD<br>Piston STD                                    | 2  | 2        | ļ   |                              |
|          | 346-00004-1 | ピストン0.5mmO/S<br>Piston 0.5mm O/S                         | 2  | 2        |     |                              |
| 2-9      | 346-00011-0 | ピストンリング STD<br>Piston Ring STD                           | 4  | 4        | ļ   |                              |
|          | 346-00014-0 | ピストンリング0.5mmO/S<br>Piston Ring 0.5mmO/S                  | 4  | 4        |     |                              |
| 2-10     | 345-00042-0 | ニードルベアリング、17 - 21 - 27<br>Needle Bearing, 17 - 21 - 27   | 2  | 2        |     |                              |
| 2-11     | 3C8-00021-0 | ピストンピン<br>Piston Pin                                     | 2  | 2        |     |                              |
| 2-12     | 334-00024-1 | クリップ、ピストンピン<br><b>Clip, Piston Pin</b>                   | 4  | 4        |     |                              |
| 2-13     | 334-00131-0 | マグネトキー<br>Magneto Key                                    | 1  | 1        |     |                              |
|          |             |                                                          |    |          |     |                              |
|          |             |                                                          |    |          |     |                              |
|          |             |                                                          |    |          |     |                              |
|          |             |                                                          |    |          |     |                              |
|          |             |                                                          |    |          |     |                              |
|          |             |                                                          |    | T        | 1   |                              |