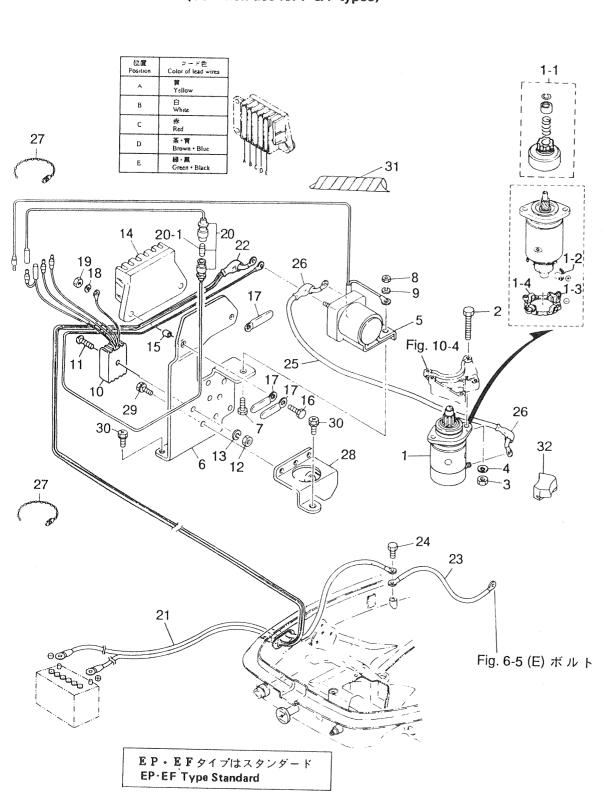

# 目 次 CONTENTS

|                                         | シリンダ•クランクケースアッシ                                                      |
|-----------------------------------------|----------------------------------------------------------------------|
| Fig. 1                                  | CYLINDER · CRANK CASE ASS'Y 1                                        |
|                                         | ピストン・クランクシャフト<br>PISTON・CRANK SHAFT                                  |
| Fig. 2                                  | PISTON・CRANK SHAFT         5           インレット・リードバルブ         5        |
| Fig. 3                                  | INLET • REED VALVE                                                   |
| Fig. 4                                  | キャブレタ<br>CARBURETOR                                                  |
| · ·9· ·                                 | フュエルポンプ                                                              |
| Fig. 5                                  | FUEL PUMP                                                            |
| Fig. 6                                  | マグネト<br>MAGNETO 15                                                   |
| Fig. 7                                  | マグネト(旧)<br>MAGNETO (OLD)19                                           |
| · ·y. <i>'</i>                          | スロットル・メカニズム                                                          |
| Fig. 8                                  | THROTTLE MECHANISM                                                   |
| Fig. 9                                  | バーハンドル<br>TILLER HANDLE                                              |
| 2001                                    |                                                                      |
| Fig. 10                                 | <b>RECOIL STARTER</b>                                                |
| Fig. 11                                 | STARTER                                                              |
|                                         | ドライブシャフトハウジング・ギヤケース                                                  |
| Fig. 12                                 | DRIVESHAFT HOUSING · GEAR CASE                                       |
| Fig. 13                                 | トランスミッション・ウォータポンプ<br>TRANSMISSION • WATER PUMP                       |
| 1 iy. io                                | ギャシフト                                                                |
| Fig. 14                                 | <b>GEAR SHIFT</b>                                                    |
| Fig. 15                                 | ブラケット<br>BRACKET                                                     |
|                                         | リバースロック                                                              |
| Fig. 16                                 | <b>REVERSE LOCK</b>                                                  |
| Fig. 17                                 | MOTOR COVER                                                          |
|                                         | セパレートフュエルタンク(プラスティック)・アクセサリー                                         |
| Fig. 18                                 | SEPARATE FUELE TANK (PLASTIC) · ACCESSORIES                          |
| 100 I I I I I I I I I I I I I I I I I I |                                                                      |
| Fig. 19                                 | OPTIONAL PARTS (I) REMOTE CONTROL                                    |
| F!- 00                                  | オプショナルパーツ(II) エレクトリックスタータ(P,Fタイプ共通)                                  |
| Fig. 20                                 | OPTIONAL PARTS (II) ELECTRIC STARTER<br>(Common use for P & F types) |
|                                         | 、 (eerinnen uee ier i un typee) ···································  |
| Fig. 21                                 | OPTIONAL PARTS (III) ELECTRIC STARTER                                |
|                                         | (Exclusive use for P & F types respectively)                         |
|                                         | オプショナルパーツ(IV)アクセサリー(1)                                               |
| Fig. 22                                 | <b>OPTIONAL PARTS (IV) ACCESSORIES (1)</b>                           |
| Fig. 23                                 | OPTIONAL PARTS (V) ACCESSORIES (2)                                   |
| Pla 04                                  | オプショナルパーツ(VI) メータ<br>OPTIONAL PARTS (VI) METER                       |
| Fig. 24                                 | OPTIONAL PARTS (VI) METER                                            |
| Fig. 25                                 | ASSEMBLY, KIT                                                        |