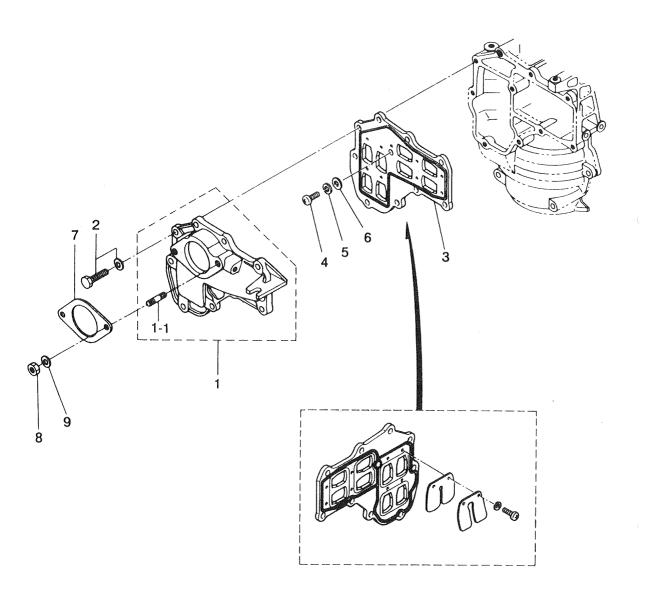

| 見出番号                                                                                                           | 部品番号        | 部品名                               | 個        | 数Q         | 'ty | 備考                           |
|----------------------------------------------------------------------------------------------------------------|-------------|-----------------------------------|----------|------------|-----|------------------------------|
| Яef. No.                                                                                                       | Part No.    | Part Name                         | 25<br>C2 | 30<br>A3   |     | Remarks                      |
| 3-1                                                                                                            | 346B02010-0 | インレットマニホールド<br>Inlet Manifold     | 1        | 1          |     |                              |
| 3-1-1                                                                                                          | 915321-0618 | 、スタッドボルト<br><b>Stud Bolt</b>      | 2        | 2          |     |                              |
| 3-2                                                                                                            | 910121-6625 | ボルト<br>Bolt                       | 9        | 9          |     |                              |
| 3-3                                                                                                            | 346-02100-2 | リードバルブアッシ<br>Read Valve Ass'y     | 1        | 1          |     | 25C2 #85440~<br>30A3 #79197~ |
| 3-4                                                                                                            | 921521-0616 | スクリュ<br><b>Screw</b>              | 1        | 1          |     |                              |
| 3-5                                                                                                            | 941322-0600 | スプリングワッシャ<br>Spring Washer        | 1        | 1          |     |                              |
| 3-6                                                                                                            | 940121-0600 | ワッシャ<br>Washer                    | 1        | 1          |     |                              |
| 3-7                                                                                                            | 346-02011-0 | ガスケット、キャブレタ<br>Gasket, Carburetor | 1        | 1          |     |                              |
| 3-8                                                                                                            | 930103-0600 | ナット<br>Nut                        | 2        | 2          |     |                              |
| 3-9                                                                                                            | 941303-0600 | スプリングワッシャ<br>Spring Washer        | 2        | 2          |     |                              |
|                                                                                                                |             |                                   | ļ        |            | ļ   |                              |
|                                                                                                                |             |                                   | _        |            | ļ   |                              |
|                                                                                                                |             |                                   |          | L          | ļ   |                              |
|                                                                                                                |             |                                   |          |            |     | -                            |
|                                                                                                                |             |                                   |          |            |     |                              |
|                                                                                                                |             |                                   |          |            |     |                              |
|                                                                                                                |             |                                   |          |            |     |                              |
|                                                                                                                |             |                                   |          |            |     |                              |
|                                                                                                                |             |                                   |          |            |     |                              |
| *******                                                                                                        |             |                                   |          |            |     |                              |
|                                                                                                                |             |                                   |          | Τ          | Ι   |                              |
|                                                                                                                |             |                                   |          |            |     |                              |
|                                                                                                                |             |                                   |          |            |     |                              |
|                                                                                                                |             |                                   |          |            |     |                              |
| kana engang manganan garan mangan kana sa kana |             |                                   |          | 1          | 1   |                              |
|                                                                                                                |             |                                   |          |            | T   |                              |
|                                                                                                                |             |                                   |          | 1          | 1   |                              |
|                                                                                                                |             |                                   |          | +          | 1   |                              |
|                                                                                                                |             |                                   |          | $\uparrow$ | +   |                              |
|                                                                                                                |             |                                   | $\neg$   | -          | -   |                              |
| 60000000000000000000000000000000000000                                                                         |             |                                   |          |            | J   |                              |