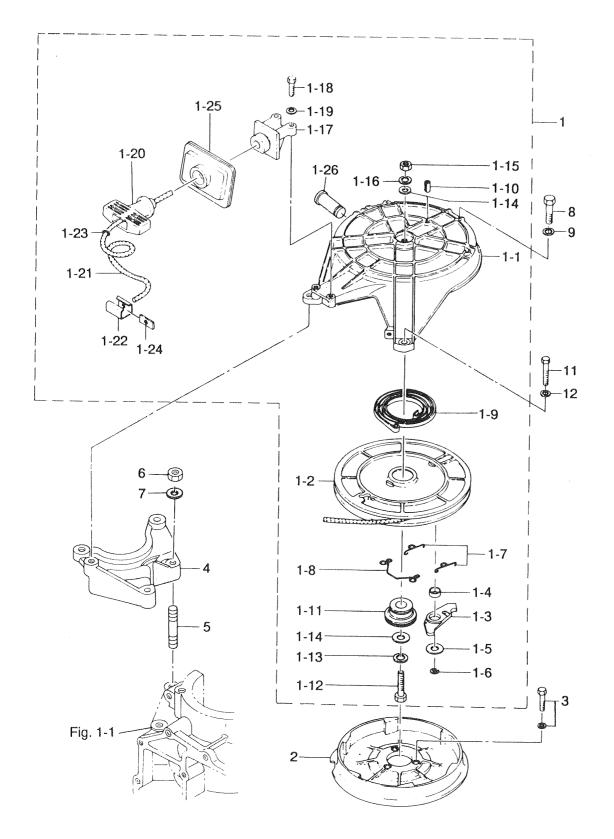

# 目 次 CONTENTS

|                                         | シリンダ•クランクケースアッシ                                                      |
|-----------------------------------------|----------------------------------------------------------------------|
| Fig. 1                                  | CYLINDER · CRANK CASE ASS'Y 1                                        |
|                                         | ピストン・クランクシャフト<br>PISTON・CRANK SHAFT                                  |
| Fig. 2                                  | PISTON・CRANK SHAFT         5           インレット・リードバルブ         5        |
| Fig. 3                                  | INLET • REED VALVE                                                   |
| Fig. 4                                  | キャブレタ<br>CARBURETOR                                                  |
| · ·9· ·                                 | フュエルポンプ                                                              |
| Fig. 5                                  | FUEL PUMP                                                            |
| Fig. 6                                  | マグネト<br>MAGNETO 15                                                   |
| Fig. 7                                  | マグネト(旧)<br>MAGNETO (OLD)19                                           |
| · ·y. <i>'</i>                          | スロットル・メカニズム                                                          |
| Fig. 8                                  | THROTTLE MECHANISM                                                   |
| Fig. 9                                  | バーハンドル<br>TILLER HANDLE                                              |
| 2001                                    |                                                                      |
| Fig. 10                                 | <b>RECOIL STARTER</b>                                                |
| Fig. 11                                 | STARTER                                                              |
|                                         | ドライブシャフトハウジング・ギヤケース                                                  |
| Fig. 12                                 | DRIVESHAFT HOUSING · GEAR CASE                                       |
| Fig. 13                                 | トランスミッション・ウォータポンプ<br>TRANSMISSION • WATER PUMP                       |
| 1 iy. io                                | ギャシフト                                                                |
| Fig. 14                                 | <b>GEAR SHIFT</b>                                                    |
| Fig. 15                                 | ブラケット<br>BRACKET                                                     |
|                                         | リバースロック                                                              |
| Fig. 16                                 | <b>REVERSE LOCK</b>                                                  |
| Fig. 17                                 | MOTOR COVER                                                          |
|                                         | セパレートフュエルタンク(プラスティック)・アクセサリー                                         |
| Fig. 18                                 | SEPARATE FUELE TANK (PLASTIC) · ACCESSORIES                          |
| 100 I I I I I I I I I I I I I I I I I I |                                                                      |
| Fig. 19                                 | OPTIONAL PARTS (I) REMOTE CONTROL                                    |
| F!- 00                                  | オプショナルパーツ(II) エレクトリックスタータ(P,Fタイプ共通)                                  |
| Fig. 20                                 | OPTIONAL PARTS (II) ELECTRIC STARTER<br>(Common use for P & F types) |
|                                         | 、 (eerinnen uee ier i un typee) ···································  |
| Fig. 21                                 | OPTIONAL PARTS (III) ELECTRIC STARTER                                |
|                                         | (Exclusive use for P & F types respectively)                         |
|                                         | オプショナルパーツ(IV)アクセサリー(1)                                               |
| Fig. 22                                 | <b>OPTIONAL PARTS (IV) ACCESSORIES (1)</b>                           |
| Fig. 23                                 | OPTIONAL PARTS (V) ACCESSORIES (2)                                   |
| Pla 04                                  | オプショナルパーツ(VI) メータ<br>OPTIONAL PARTS (VI) METER                       |
| Fig. 24                                 | OPTIONAL PARTS (VI) METER                                            |
| Fig. 25                                 | ASSEMBLY, KIT                                                        |