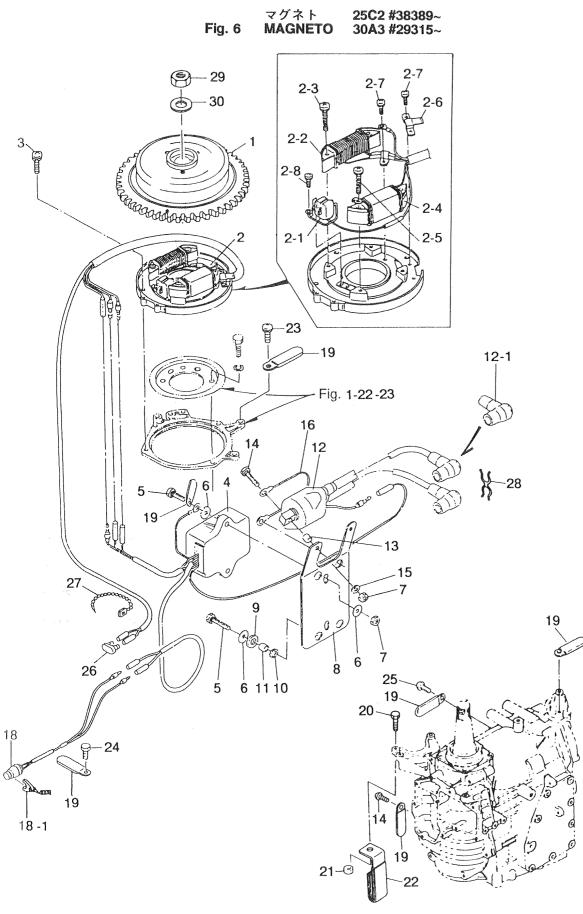

|
|          |             |                                                       |   | ļ        |          |                    |
|          |             |                                                       |   |          |          |                    |
|          |             |                                                       |   | <u> </u> |          |                    |
|          |             |                                                       |   |          | <u> </u> |                    |
|          |             |                                                       |   | ļ        | ļ        |                    |
|          |             |                                                       |   |          |          |                    |

- 14 -



| 見出番号             | 部品番号        |                                                                                            | 個        | 数 Q      | 'ty      |                                                                                                           |
|------------------|-------------|--------------------------------------------------------------------------------------------|----------|----------|----------|-----------------------------------------------------------------------------------------------------------|
| 兄山留与<br>Ref. No. | Part No.    | 部 品 名<br>Part Name                                                                         | 25<br>C2 | 30<br>A3 |          | 備 考<br>Remarks