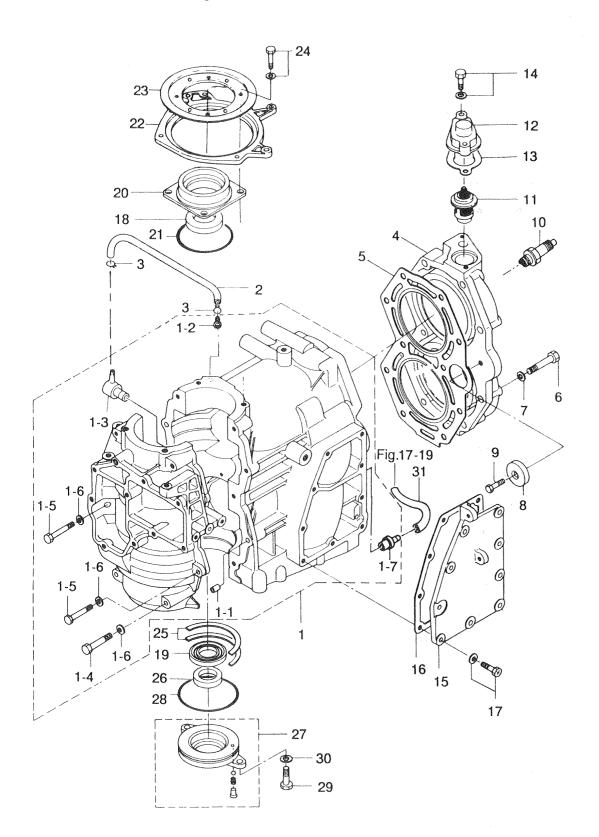

#### シリンダ・クランクケースアッシ Fig. 1 CYLINDER・CRANK CASE ASS'Y

- 1 -

| ⊟ iliat⊂         | 部品番号        | 部品名                                               | 個  | 徴Q       | 'ty | 備考                            |
|------------------|-------------|---------------------------------------------------|----|----------|-----|-------------------------------|
| 見出番号<br>Ref. No. | Part No.    | ⊫P nn 1⊐<br>Part Name                             |    | 30<br>A3 |     | Remarks                       |
| 1-1              | 346B01100-3 | シリンダ&クランクケースアッシ<br>Cylinder & Crank Case Ass'y    | 1  | 1        |     | 25C2 #27906~<br>30A3 #21031~  |
| 1-1-1            | 336-01111-0 | ・ ノック、クランクケース<br>* Knock, Crank Case              | 2  | 2        |     | <u>ø8.65 – ø11.5 – 12.7mm</u> |
| 1-1-2            | 338-01131-1 | × ニップル、4.8 − 5<br>* Nipple, 4.8 − 5               | 1  | 1        |     |                               |
| 1-1-3            | 3B2-01160-0 | * チェックバルブニップルアッシ<br>Check Valve Nipple Ass'y      | 1  | 1        |     |                               |
| 1-1-4            | 916124-0845 | ボルト<br>* <b>Bolt A</b>                            | 8  | 8        |     |                               |
| 1-1-5            | 916124-0840 | ボルト<br>* Bolt B                                   | 2  | 2        |     |                               |
| 1-1-6            | 940121-0800 | * ワッシャ<br>* Washer                                | 10 | 10       |     |                               |
| 1-1-7            | 346-01137-0 | * ニップル、7 − 7<br>Nipple, 7 − 7                     | 1  | 1        |     |                               |
| 1-2              | 9807-3-0220 | ルブリケーションパイプ<br>Lubrication Pipe                   | 1  | 1        |     | ø3 – ø7 – 220mm               |
| 1-3              | 338-01133-0 | クリップ<br>Clip                                      | 2  | 2        |     |                               |
| 1-4              | 3A1B01001-0 | シリンダヘッド<br>Cylinder Head                          | 1  | 1        |     | 25C2 #27906~<br>30A3 #21031~  |
| 1-5              | 346-01005-0 | ガスケット、シリンダヘッド<br>Gasket, Cylinder Head            | 1  | 1        |     |                               |
| 1-6              | 916129-0845 | ボルト<br>Bolt                                       | 10 | 10       |     |                               |
| 1-7              | 345-01015-0 | ワッシャ、8.5 - 19.5 - 3.2<br>Washer, 8.5 - 19.5 - 3.2 | 10 | 10       |     | ø8.5 – ø19.5 – 3.2mm          |
| 1-8              | 338-60218-2 | アノード<br>Anode                                     | 1  | 1        |     |                               |
| 1-9              | 910103-0616 | ボルト<br>Bolt                                       | 1  | 1        |     |                               |
| 1-10             | 9701-0-1005 | スパークプラグ<br>Spark Plug                             | 2  | 2        |     | NGK B7HS-10                   |
|                  | 9701-0-1015 | スパークプラグ ( レジスタンス )<br>Spak Plug (with Resistance) | 1  | 1        |     | NGK BR7HS-10                  |
| 1-11             | 345-01030-0 | サーモスタット<br>Thermostat                             | 1  | 1        |     |                               |
| 1-12             | 346B01031-0 | キャップ、サーモスタット<br>Cap, Thermostat                   | 1  | 1        |     |                               |
| 1-13             | 346-01032-0 | ガスケット、サーモスタット<br>Gasket, Thermostat               | 1  | 1        | ļ   |                               |
| 1-14             | 910121-6623 | ボルト<br>Bolt                                       | 2  | 2        | ļ   |                               |
| 1-15             | 346B02301-0 | エキゾーストカバー<br>Exhaust Cover                        | 1  | 1        |     |                               |
| 1-16             | 346-02305-0 | ガスケット、エキゾーストカバー<br>Gasket, Exhaust Cover          | 1  | 1        | ļ   |                               |
| 1-17             | 910421-6518 | ボルト<br>Bolt                                       | 9  | 9        | ļ   |                               |
| 1-18             | 126-00121-0 | オイルシール、30 - 45 - 8<br>Oil Seal, 30 - 45 - 8       | 1  | 1        | ļ   | ø30 – ø45 – 8mm               |
| 1-19             | 346-00122-0 | オイルシール、24 - 40 - 8<br>Oil Seal, 24 - 40 - 8       | 1  | 1        |     | ø24 – ø40 – 8mm               |
| 1-20             | 345-01401-0 | マグネトベース<br>Magneto Base                           | 1  | 1        | ļ   |                               |
| 1-21             | 338-01403-0 | Oリング、2 – 55.5<br>O-Ring, 2 – 55.5                 | 1  | 1        | ļ   | ø2 – ø55.5                    |
| 1-22             | 353-63723-1 | セットリング<br>Set Ring                                | 1  | 1        | L   |                               |

シリンダ・クランクケースアッシ Fig. 1 CYLINDER・CRANK CASE ASS'Y

| 見出番号                                                                                                           | 部品番号        | 部品名                                           | 個        | 数 Q      | 'ty      | 備考                                                                                                                                                                                                                                                                                                                                                                                                                                                                                                                                                                                                                                                                                                                                                                                                                                                                                                                                                                                               |
|----------------------------------------------------------------------------------------------------------------|-------------|-----------------------------------------------|----------|----------|----------|--------------------------------------------------------------------------------------------------------------------------------------------------------------------------------------------------------------------------------------------------------------------------------------------------------------------------------------------------------------------------------------------------------------------------------------------------------------------------------------------------------------------------------------------------------------------------------------------------------------------------------------------------------------------------------------------------------------------------------------------------------------------------------------------------------------------------------------------------------------------------------------------------------------------------------------------------------------------------------------------------|
| Ref. No.                                                                                                       | Part No.    | Part Name                                     | 25<br>C2 | 30<br>A3 |          | Remarks                                                                                                                                                                                                                                                                                                                                                                                                                                                                                                                                                                                                                                                                                                                                                                                                                                                                                                                                                                                          |
| 1-23                                                                                                           | 346-63722-2 | ガイドプレート<br>Guide Plate                        | 1        | 1        |          | 25C2 #84775~<br>30A3 #78812~                                                                                                                                                                                                                                                                                                                                                                                                                                                                                                                                                                                                                                                                                                                                                                                                                                                                                                                                                                     |
| 1-24                                                                                                           | 910121-6620 | ボルト<br>Bolt                                   | 4        | 4        |          |                                                                                                                                                                                                                                                                                                                                                                                                                                                                                                                                                                                                                                                                                                                                                                                                                                                                                                                                                                                                  |
| 1-25                                                                                                           | 346-00115-0 | スラストプレート、クランクシャフト<br>Thrust Plate, Crankshaft | 2        | 2        |          |                                                                                                                                                                                                                                                                                                                                                                                                                                                                                                                                                                                                                                                                                                                                                                                                                                                                                                                                                                                                  |
| 1-26                                                                                                           | 346-01215-0 | オイルシール、16 - 28 - 6<br>Oil Seal, 16 - 28 - 6   | 1        | 1        |          | ø16 – ø28 – 6mm                                                                                                                                                                                                                                                                                                                                                                                                                                                                                                                                                                                                                                                                                                                                                                                                                                                                                                                                                                                  |
| 1-27                                                                                                           | 346-01210-0 | ヘッド、クランクケース<br>Head, Crank Case               | 1        | 1        |          |                                                                                                                                                                                                                                                                                                                                                                                                                                                                                                                                                                                                                                                                                                                                                                                                                                                                                                                                                                                                  |
| 1-28                                                                                                           | 346-01216-0 | O リング、1.7 - 59<br>O-Ring, 1.7 - 59            | 1        | 1        |          | ø1.7 – ø59                                                                                                                                                                                                                                                                                                                                                                                                                                                                                                                                                                                                                                                                                                                                                                                                                                                                                                                                                                                       |
| 1-29                                                                                                           | 910114-0616 | ボルト<br>Bolt                                   | 2        | 2        |          |                                                                                                                                                                                                                                                                                                                                                                                                                                                                                                                                                                                                                                                                                                                                                                                                                                                                                                                                                                                                  |
| 1-30                                                                                                           | 941303-0600 | スプリングワッシャ<br>Spring Washer                    | 2        | 2        |          |                                                                                                                                                                                                                                                                                                                                                                                                                                                                                                                                                                                                                                                                                                                                                                                                                                                                                                                                                                                                  |
| 1-31                                                                                                           | 9810-5-0250 | パイプ、ウォータニップル<br>Pipe, Water Nipple            | 1        | 1        |          | ø5 – ø10 – 250mm                                                                                                                                                                                                                                                                                                                                                                                                                                                                                                                                                                                                                                                                                                                                                                                                                                                                                                                                                                                 |
| 10000 2000 M2010201020000000000000000000                                                                       |             |                                               |          |          |          |                                                                                                                                                                                                                                                                                                                                                                                                                                                                                                                                                                                                                                                                                                                                                                                                                                                                                                                                                                                                  |
|                                                                                                                |             |                                               |          |          |          |                                                                                                                                                                                                                                                                                                                                                                                                                                                                                                                                                                                                                                                                                                                                                                                                                                                                                                                                                                                                  |
| Manufactural de Calendra d |             |                                               |          | ļ        |          |                                                                                                                                                                                                                                                                                                                                                                                                                                                                                                                                                                                                                                                                                                                                                                                                                                                                                                                                                                                                  |
|                                                                                                                |             |                                               |          | ļ        |          |                                                                                                                                                                                                                                                                                                                                                                                                                                                                                                                                                                                                                                                                                                                                                                                                                                                                                                                                                                                                  |
|                                                                                                                |             |                                               |          | ļ        |          |                                                                                                                                                                                                                                                                                                                                                                                                                                                                                                                                                                                                                                                                                                                                                                                                                                                                                                                                                                                                  |
|                                                                                                                |             |                                               |          | <br>     |          |                                                                                                                                                                                                                                                                                                                                                                                                                                                                                                                                                                                                                                                                                                                                                                                                                                                                                                                                                                                                  |
|                                                                                                                |             |                                               |          |          |          |                                                                                                                                                                                                                                                                                                                                                                                                                                                                                                                                                                                                                                                                                                                                                                                                                                                                                                                                                                                                  |
|                                                                                                                |             |                                               |          | ļ        |          |                                                                                                                                                                                                                                                                                                                                                                                                                                                                                                                                                                                                                                                                                                                                                                                                                                                                                                                                                                                                  |
|                                                                                                                |             |                                               |          |          |          |                                                                                                                                                                                                                                                                                                                                                                                                                                                                                                                                                                                                                                                                                                                                                                                                                                                                                                                                                                                                  |
| ******                                                                                                         |             |                                               |          |          |          |                                                                                                                                                                                                                                                                                                                                                                                                                                                                                                                                                                                                                                                                                                                                                                                                                                                                                                                                                                                                  |
|                                                                                                                |             |                                               |          |          |          |                                                                                                                                                                                                                                                                                                                                                                                                                                                                                                                                                                                                                                                                                                                                                                                                                                                                                                                                                                                                  |
|                                                                                                                |             |                                               |          |          |          |                                                                                                                                                                                                                                                                                                                                                                                                                                                                                                                                                                                                                                                                                                                                                                                                                                                                                                                                                                                                  |
|                                                                                                                |             |                                               |          |          |          |                                                                                                                                                                                                                                                                                                                                                                                                                                                                                                                                                                                                                                                                                                                                                                                                                                                                                                                                                                                                  |
|                                                                                                                |             |                                               |          |          |          |                                                                                                                                                                                                                                                                                                                                                                                                                                                                                                                                                                                                                                                                                                                                                                                                                                                                                                                                                                                                  |
|                                                                                                                |             |                                               |          |          |          |                                                                                                                                                                                                                                                                                                                                                                                                                                                                                                                                                                                                                                                                                                                                                                                                                                                                                                                                                                                                  |
|                                                                                                                |             |                                               |          |          |          |                                                                                                                                                                                                                                                                                                                                                                                                                                                                                                                                                                                                                                                                                                                                                                                                                                                                                                                                                                                                  |
| ,,,,,,,,,,,,,,,,,,,,,,,,,,,,,,,,,,,,,,                                                                         |             |                                               |          |          |          |                                                                                                                                                                                                                                                                                                                                                                                                                                                                                                                                                                                                                                                                                                                                                                                                                                                                                                                                                                                                  |
|                                                                                                                |             |                                               |          |          |          |                                                                                                                                                                                                                                                                                                                                                                                                                                                                                                                                                                                                                                                                                                                                                                                                                                                                                                                                                                                                  |
| eðann en det formhan sá kinnur á veinda fræði fræ                                                              |             |                                               |          |          |          | 999 - 1999 - 1999 - 1997 - 1997 - 1997 - 1997 - 1997 - 1997 - 1997 - 1997 - 1997 - 1997 - 1997 - 1997 - 1997 - 1997 - 1997 - 1997 - 1997 - 1997 - 1997 - 1997 - 1997 - 1997 - 1997 - 1997 - 1997 - 1997 - 1997 - 1997 - 1997 - 1997 - 1997 - 1997 - 1997 - 1997 - 1997 - 1997 - 1997 - 1997 - 1997 - 1997 - 1997 - 1997 - 1997 - 1997 - 1997 - 1997 - 1997 - 1997 - 1997 - 1997 - 1997 - 1997 - 1997 - 1997 - 1997 - 1997 - 1997 - 1997 - 1997 - 1997 - 1997 - 1997 - 1997 - 1997 - 1997 - 1997 - 1997 - 1997 - 1997 - 1997 - 1997 - 1997 - 1997 - 1997 - 1997 - 1997 - 1997 - 1997 - 1997 - 1997 - 1997 - 1997 - 1997 - 1997 - 1997 - 1997 - 1997 - 1997 - 1997 - 1997 - 1997 - 1997 - 1997 - 1997 - 1997 - 1997 - 1997 - 1997 - 1997 - 1997 - 1997 - 1997 - 1997 - 1997 - 1997 - 1997 - 1997 - 1997 - 1997 - 1997 - 1997 - 1997 - 1997 - 1997 - 1997 - 1997 - 1997 - 1997 - 1997 - 1997 - 1997 - 1997 - 1997 - 1997 - 1997 - 1997 - 1997 - 1997 - 1997 - 1997 - 1997 - 1997 - 1997 - 1997 - 19 |
|                                                                                                                |             |                                               |          |          | <b> </b> |                                                                                                                                                                                                                                                                                                                                                                                                                                                                                                                                                                                                                                                                                                                                                                                                                                                                                                                                                                                                  |
|                                                                                                                |             |                                               |          | 1        | İ        |                                                                                                                                                                                                                                                                                                                                                                                                                                                                                                                                                                                                                                                                                                                                                                                                                                                                                                                                                                                                  |