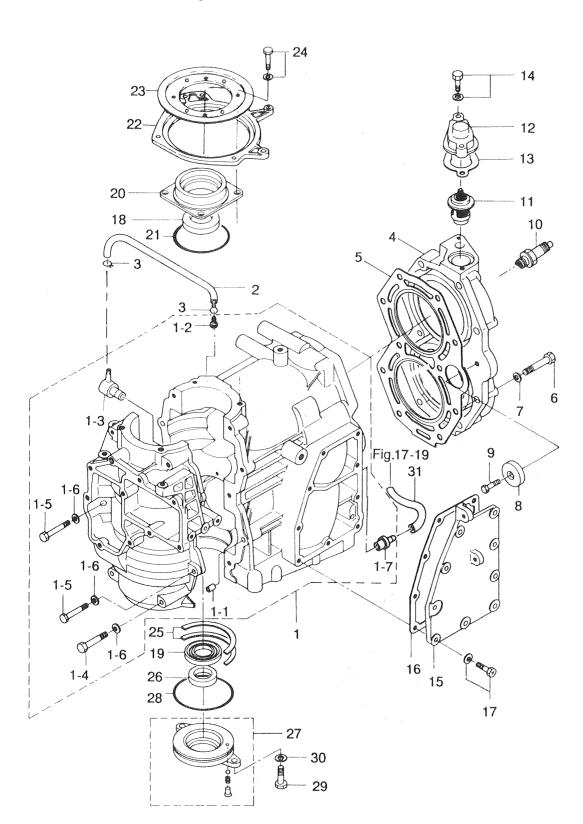

#### シリンダ・クランクケースアッシ Fig. 1 CYLINDER・CRANK CASE ASS'Y

- 1 -

| ⊟ iliat⊂         | 部品番号        | 部品名                                               | 個  | 徴Q       | 'ty | 備考                            |
|------------------|-------------|---------------------------------------------------|----|----------|-----|-------------------------------|
| 見出番号<br>Ref. No. | Part No.    | ⊫P nn 1⊐<br>Part Name                             |    | 30<br>A3 |     | Remarks                       |
| 1-1              | 346B01100-3 | シリンダ&クランクケースアッシ<br>Cylinder & Crank Case Ass'y    | 1  | 1        |     | 25C2 #27906~<br>30A3 #21031~  |
| 1-1-1            | 336-01111-0 | ・ ノック、クランクケース<br>* Knock, Crank Case              | 2  | 2        |     | <u>ø8.65 – ø11.5 – 12.7mm</u> |
| 1-1-2            | 338-01131-1 | × ニップル、4.8 − 5<br>* Nipple, 4.8 − 5               | 1  | 1        |     |                               |
| 1-1-3            | 3B2-01160-0 | * チェックバルブニップルアッシ<br>Check Valve Nipple Ass'y      | 1  | 1        |     |                               |
| 1-1-4            | 916124-0845 | ボルト<br>* <b>Bolt A</b>                            | 8  | 8        |     |                               |
| 1-1-5            | 916124-0840 | ボルト<br>* Bolt B                                   | 2  | 2        |     |                               |
| 1-1-6            | 940121-0800 | * ワッシャ<br>* Washer                                | 10 | 10       |     |                               |
| 1-1-7            | 346-01137-0 | * ニップル、7 − 7<br>Nipple, 7 − 7                     | 1  | 1        |     |                               |
| 1-2              | 9807-3-0220 | ルブリケーションパイプ<br>Lubrication Pipe                   | 1  | 1        |     | ø3 – ø7 – 220mm               |
| 1-3              | 338-01133-0 | クリップ<br>Clip                                      | 2  | 2        |     |                               |
| 1-4              | 3A1B01001-0 | シリンダヘッド<br>Cylinder Head                          | 1  | 1        |     | 25C2 #27906~<br>30A3 #21031~  |
| 1-5              | 346-01005-0 | ガスケット、シリンダヘッド<br>Gasket, Cylinder Head            | 1  | 1        |     |                               |
| 1-6              | 916129-0845 | ボルト<br>Bolt                                       | 10 | 10       |     |                               |
| 1-7              | 345-01015-0 | ワッシャ、8.5 - 19.5 - 3.2<br>Washer, 8.5 - 19.5 - 3.2 | 10 | 10       |     | ø8.5 – ø19.5 – 3.2mm          |
| 1-8              | 338-60218-2 | アノード<br>Anode                                     | 1  | 1        |     |                               |
| 1-9              | 910103-0616 | ボルト<br>Bolt                                       | 1  | 1        |     |                               |
| 1-10             | 9701-0-1005 | スパークプラグ<br>Spark Plug                             | 2  | 2        |     | NGK B7HS-10                   |
|                  | 9701-0-1015 | スパークプラグ ( レジスタンス )<br>Spak Plug (with Resistance) | 1  | 1        |     | NGK BR7HS-10                  |
| 1-11             | 345-01030-0 | サーモスタット<br>Thermostat                             | 1  | 1        |     |                               |
| 1-12             | 346B01031-0 | キャップ、サーモスタット<br>Cap, Thermostat                   | 1  | 1        |     |                               |
| 1-13             | 346-01032-0 | ガスケット、サーモスタット<br>Gasket, Thermostat               | 1  | 1        | ļ   |                               |
| 1-14             | 910121-6623 | ボルト<br>Bolt                                       | 2  | 2        | ļ   |                               |
| 1-15             | 346B02301-0 | エキゾーストカバー<br>Exhaust Cover                        | 1  | 1        |     |                               |
| 1-16             | 346-02305-0 | ガスケット、エキゾーストカバー<br>Gasket, Exhaust Cover          | 1  | 1        | ļ   |                               |
| 1-17             | 910421-6518 | ボルト<br>Bolt                                       | 9  | 9        | ļ   |                               |
| 1-18             | 126-00121-0 | オイルシール、30 - 45 - 8<br>Oil Seal, 30 - 45 - 8       | 1  | 1        | ļ   | ø30 – ø45 – 8mm               |
| 1-19             | 346-00122-0 | オイルシール、24 - 40 - 8<br>Oil Seal, 24 - 40 - 8       | 1  | 1        |     | ø24 – ø40 – 8mm               |
| 1-20             | 345-01401-0 | マグネトベース<br>Magneto Base                           | 1  | 1        | ļ   |                               |
| 1-21             | 338-01403-0 | Oリング、2 – 55.5<br>O-Ring, 2 – 55.5                 | 1  | 1        | ļ   | ø2 – ø55.5                    |
| 1-22             | 353-63723-1 | セットリング<br>Set Ring                                | 1  | 1        | L   |                               |

シリンダ・クランクケースアッシ Fig. 1 CYLINDER・CRANK CASE ASS'Y

| 見出番号                                                                                                           | 部品番号        | 部品名                                           | 個        | 数 Q      | 'ty      | 備考                                                                                                                                                                                                                                                                                                                                                                                                                                                                                                                                                                                                                                                                                                                                                                                                                                                                                                                                                                                               |
|----------------------------------------------------------------------------------------------------------------|-------------|-----------------------------------------------|----------|----------|----------|--------------------------------------------------------------------------------------------------------------------------------------------------------------------------------------------------------------------------------------------------------------------------------------------------------------------------------------------------------------------------------------------------------------------------------------------------------------------------------------------------------------------------------------------------------------------------------------------------------------------------------------------------------------------------------------------------------------------------------------------------------------------------------------------------------------------------------------------------------------------------------------------------------------------------------------------------------------------------------------------------|
| Ref. No.                                                                                                       | Part No.    | Part Name                                     | 25<br>C2 | 30<br>A3 |          | Remarks                                                                                                                                                                                                                                                                                                                                                                                                                                                                                                                                                                                                                                                                                                                                                                                                                                                                                                                                                                                          |
| 1-23                                                                                                           | 346-63722-2 | ガイドプレート<br>Guide Plate                        | 1        | 1        |          | 25C2 #84775~<br>30A3 #78812~                                                                                                                                                                                                                                                                                                                                                                                                                                                                                                                                                                                                                                                                                                                                                                                                                                                                                                                                                                     |
| 1-24                                                                                                           | 910121-6620 | ボルト<br>Bolt                                   | 4        | 4        |          |                                                                                                                                                                                                                                                                                                                                                                                                                                                                                                                                                                                                                                                                                                                                                                                                                                                                                                                                                                                                  |
| 1-25                                                                                                           | 346-00115-0 | スラストプレート、クランクシャフト<br>Thrust Plate, Crankshaft | 2        | 2        |          |                                                                                                                                                                                                                                                                                                                                                                                                                                                                                                                                                                                                                                                                                                                                                                                                                                                                                                                                                                                                  |
| 1-26                                                                                                           | 346-01215-0 | オイルシール、16 - 28 - 6<br>Oil Seal, 16 - 28 - 6   | 1        | 1        |          | ø16 – ø28 – 6mm                                                                                                                                                                                                                                                                                                                                                                                                                                                                                                                                                                                                                                                                                                                                                                                                                                                                                                                                                                                  |
| 1-27                                                                                                           | 346-01210-0 | ヘッド、クランクケース<br>Head, Crank Case               | 1        | 1        |          |                                                                                                                                                                                                                                                                                                                                                                                                                                                                                                                                                                                                                                                                                                                                                                                                                                                                                                                                                                                                  |
| 1-28                                                                                                           | 346-01216-0 | O リング、1.7 - 59<br>O-Ring, 1.7 - 59            | 1        | 1        |          | ø1.7 – ø59                                                                                                                                                                                                                                                                                                                                                                                                                                                                                                                                                                                                                                                                                                                                                                                                                                                                                                                                                                                       |
| 1-29                                                                                                           | 910114-0616 | ボルト<br>Bolt                                   | 2        | 2        |          |                                                                                                                                                                                                                                                                                                                                                                                                                                                                                                                                                                                                                                                                                                                                                                                                                                                                                                                                                                                                  |
| 1-30                                                                                                           | 941303-0600 | スプリングワッシャ<br>Spring Washer                    | 2        | 2        |          |                                                                                                                                                                                                                                                                                                                                                                                                                                                                                                                                                                                                                                                                                                                                                                                                                                                                                                                                                                                                  |
| 1-31                                                                                                           | 9810-5-0250 | パイプ、ウォータニップル<br>Pipe, Water Nipple            | 1        | 1        |          | ø5 – ø10 – 250mm                                                                                                                                                                                                                                                                                                                                                                                                                                                                                                                                                                                                                                                                                                                                                                                                                                                                                                                                                                                 |
| 10000 2000 M2010201020000000000000000000                                                                       |             |                                               |          |          |          |                                                                                                                                                                                                                                                                                                                                                                                                                                                                                                                                                                                                                                                                                                                                                                                                                                                                                                                                                                                                  |
|                                                                                                                |             |                                               |          |          |          |                                                                                                                                                                                                                                                                                                                                                                                                                                                                                                                                                                                                                                                                                                                                                                                                                                                                                                                                                                                                  |
| Manufactural de Calendra d |             |                                               |          | ļ        |          |                                                                                                                                                                                                                                                                                                                                                                                                                                                                                                                                                                                                                                                                                                                                                                                                                                                                                                                                                                                                  |
|                                                                                                                |             |                                               |          | ļ        |          |                                                                                                                                                                                                                                                                                                                                                                                                                                                                                                                                                                                                                                                                                                                                                                                                                                                                                                                                                                                                  |
|                                                                                                                |             |                                               |          | ļ        |          |                                                                                                                                                                                                                                                                                                                                                                                                                                                                                                                                                                                                                                                                                                                                                                                                                                                                                                                                                                                                  |
|                                                                                                                |             |                                               |          | <br>     |          |                                                                                                                                                                                                                                                                                                                                                                                                                                                                                                                                                                                                                                                                                                                                                                                                                                                                                                                                                                                                  |
|                                                                                                                |             |                                               |          |          |          |                                                                                                                                                                                                                                                                                                                                                                                                                                                                                                                                                                                                                                                                                                                                                                                                                                                                                                                                                                                                  |
|                                                                                                                |             |                                               |          | ļ        |          |                                                                                                                                                                                                                                                                                                                                                                                                                                                                                                                                                                                                                                                                                                                                                                                                                                                                                                                                                                                                  |
|                                                                                                                |             |                                               |          |          |          |                                                                                                                                                                                                                                                                                                                                                                                                                                                                                                                                                                                                                                                                                                                                                                                                                                                                                                                                                                                                  |
| ******                                                                                                         |             |                                               |          |          |          |                                                                                                                                                                                                                                                                                                                                                                                                                                                                                                                                                                                                                                                                                                                                                                                                                                                                                                                                                                                                  |
|                                                                                                                |             |                                               |          |          |          |                                                                                                                                                                                                                                                                                                                                                                                                                                                                                                                                                                                                                                                                                                                                                                                                                                                                                                                                                                                                  |
|                                                                                                                |             |                                               |          |          |          |                                                                                                                                                                                                                                                                                                                                                                                                                                                                                                                                                                                                                                                                                                                                                                                                                                                                                                                                                                                                  |
|                                                                                                                |             |                                               |          |          |          |                                                                                                                                                                                                                                                                                                                                                                                                                                                                                                                                                                                                                                                                                                                                                                                                                                                                                                                                                                                                  |
|                                                                                                                |             |                                               |          |          |          |                                                                                                                                                                                                                                                                                                                                                                                                                                                                                                                                                                                                                                                                                                                                                                                                                                                                                                                                                                                                  |
|                                                                                                                |             |                                               |          |          |          |                                                                                                                                                                                                                                                                                                                                                                                                                                                                                                                                                                                                                                                                                                                                                                                                                                                                                                                                                                                                  |
|                                                                                                                |             |                                               |          |          |          |                                                                                                                                                                                                                                                                                                                                                                                                                                                                                                                                                                                                                                                                                                                                                                                                                                                                                                                                                                                                  |
| ,,,,,,,,,,,,,,,,,,,,,,,,,,,,,,,,,,,,,,                                                                         |             |                                               |          |          |          |                                                                                                                                                                                                                                                                                                                                                                                                                                                                                                                                                                                                                                                                                                                                                                                                                                                                                                                                                                                                  |
|                                                                                                                |             |                                               |          |          |          |                                                                                                                                                                                                                                                                                                                                                                                                                                                                                                                                                                                                                                                                                                                                                                                                                                                                                                                                                                                                  |
| eðann en det formhan sá kinnur á veinda fræði fræ                                                              |             |                                               |          |          |          | 999 - 1999 - 1999 - 1997 - 1997 - 1997 - 1997 - 1997 - 1997 - 1997 - 1997 - 1997 - 1997 - 1997 - 1997 - 1997 - 1997 - 1997 - 1997 - 1997 - 1997 - 1997 - 1997 - 1997 - 1997 - 1997 - 1997 - 1997 - 1997 - 1997 - 1997 - 1997 - 1997 - 1997 - 1997 - 1997 - 1997 - 1997 - 1997 - 1997 - 1997 - 1997 - 1997 - 1997 - 1997 - 1997 - 1997 - 1997 - 1997 - 1997 - 1997 - 1997 - 1997 - 1997 - 1997 - 1997 - 1997 - 1997 - 1997 - 1997 - 1997 - 1997 - 1997 - 1997 - 1997 - 1997 - 1997 - 1997 - 1997 - 1997 - 1997 - 1997 - 1997 - 1997 - 1997 - 1997 - 1997 - 1997 - 1997 - 1997 - 1997 - 1997 - 1997 - 1997 - 1997 - 1997 - 1997 - 1997 - 1997 - 1997 - 1997 - 1997 - 1997 - 1997 - 1997 - 1997 - 1997 - 1997 - 1997 - 1997 - 1997 - 1997 - 1997 - 1997 - 1997 - 1997 - 1997 - 1997 - 1997 - 1997 - 1997 - 1997 - 1997 - 1997 - 1997 - 1997 - 1997 - 1997 - 1997 - 1997 - 1997 - 1997 - 1997 - 1997 - 1997 - 1997 - 1997 - 1997 - 1997 - 1997 - 1997 - 1997 - 1997 - 1997 - 1997 - 1997 - 1997 - 19 |
|                                                                                                                |             |                                               |          |          | <b> </b> |                                                                                                                                                                                                                                                                                                                                                                                                                                                                                                                                                                                                                                                                                                                                                                                                                                                                                                                                                                                                  |
|                                                                                                                |             |                                               |          | 1        | İ        |                                                                                                                                                                                                                                                                                                                                                                                                                                                                                                                                                                                                                                                                                                                                                                                                                                                                                                                                                                                                  |