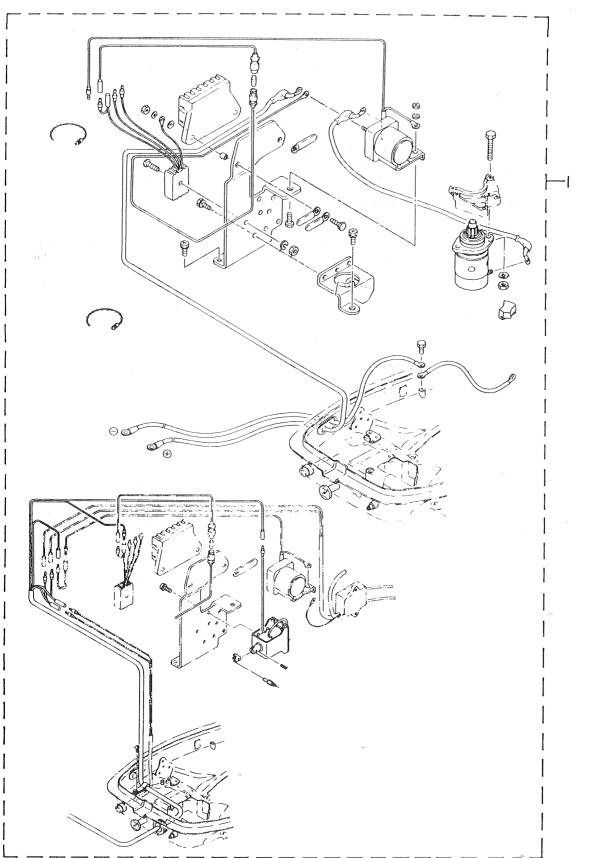

# 目 次 CONTENTS

|                                         | シリンダ•クランクケースアッシ                                                      |
|-----------------------------------------|----------------------------------------------------------------------|
| Fig. 1                                  | CYLINDER · CRANK CASE ASS'Y 1                                        |
|                                         | ピストン・クランクシャフト<br>PISTON・CRANK SHAFT                                  |
| Fig. 2                                  | PISTON・CRANK SHAFT         5           インレット・リードバルブ         5        |
| Fig. 3                                  | INLET • REED VALVE                                                   |
| Fig. 4                                  | キャブレタ<br>CARBURETOR                                                  |
| · ·9· ·                                 | フュエルポンプ                                                              |
| Fig. 5                                  | FUEL PUMP                                                            |
| Fig. 6                                  | マグネト<br>MAGNETO 15                                                   |
| Fig. 7                                  | マグネト(旧)<br>MAGNETO (OLD)19                                           |
| · ·y. <i>'</i>                          | スロットル・メカニズム                                                          |
| Fig. 8                                  | THROTTLE MECHANISM                                                   |
| Fig. 9                                  | バーハンドル<br>TILLER HANDLE                                              |
| 2001                                    |                                                                      |
| Fig. 10                                 | <b>RECOIL STARTER</b>                                                |
| Fig. 11                                 | STARTER                                                              |
|                                         | ドライブシャフトハウジング・ギヤケース                                                  |
| Fig. 12                                 | DRIVESHAFT HOUSING · GEAR CASE                                       |
| Fig. 13                                 | トランスミッション・ウォータポンプ<br>TRANSMISSION • WATER PUMP                       |
| 1 iy. io                                | ギャシフト                                                                |
| Fig. 14                                 | <b>GEAR SHIFT</b>                                                    |
| Fig. 15                                 | ブラケット<br>BRACKET                                                     |
|                                         | リバースロック                                                              |
| Fig. 16                                 | <b>REVERSE LOCK</b>                                                  |
| Fig. 17                                 | MOTOR COVER                                                          |
|                                         | セパレートフュエルタンク(プラスティック)・アクセサリー                                         |
| Fig. 18                                 | SEPARATE FUELE TANK (PLASTIC) · ACCESSORIES                          |
| 100 I I I I I I I I I I I I I I I I I I |                                                                      |
| Fig. 19                                 | OPTIONAL PARTS (I) REMOTE CONTROL                                    |
| F!- 00                                  | オプショナルパーツ(II) エレクトリックスタータ(P,Fタイプ共通)                                  |
| Fig. 20                                 | OPTIONAL PARTS (II) ELECTRIC STARTER<br>(Common use for P & F types) |
|                                         | 、 (eerinnen uee ier i un typee) ···································  |
| Fig. 21                                 | OPTIONAL PARTS (III) ELECTRIC STARTER                                |
|                                         | (Exclusive use for P & F types respectively)                         |
|                                         | オプショナルパーツ(IV)アクセサリー(1)                                               |
| Fig. 22                                 | <b>OPTIONAL PARTS (IV) ACCESSORIES (1)</b>                           |
| Fig. 23                                 | OPTIONAL PARTS (V) ACCESSORIES (2)                                   |
| Pla 04                                  | オプショナルパーツ(VI) メータ<br>OPTIONAL PARTS (VI) METER                       |
| Fig. 24                                 | OPTIONAL PARTS (VI) METER                                            |
| Fig. 25                                 | ASSEMBLY, KIT                                                        |