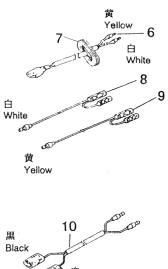

# 目 次 CONTENTS

|                                         | シリンダ•クランクケースアッシ                                                      |
|-----------------------------------------|----------------------------------------------------------------------|
| Fig. 1                                  | CYLINDER · CRANK CASE ASS'Y 1                                        |
|                                         | ピストン・クランクシャフト<br>PISTON・CRANK SHAFT                                  |
| Fig. 2                                  | PISTON・CRANK SHAFT         5           インレット・リードバルブ         5        |
| Fig. 3                                  | INLET • REED VALVE                                                   |
| Fig. 4                                  | キャブレタ<br>CARBURETOR                                                  |
| · ·9· ·                                 | フュエルポンプ                                                              |
| Fig. 5                                  | FUEL PUMP                                                            |
| Fig. 6                                  | マグネト<br>MAGNETO 15                                                   |
| Fig. 7                                  | マグネト(旧)<br>MAGNETO (OLD)19                                           |
| · ·y. <i>'</i>                          | スロットル・メカニズム                                                          |
| Fig. 8                                  | THROTTLE MECHANISM                                                   |
| Fig. 9                                  | バーハンドル<br>TILLER HANDLE                                              |
| 2001                                    |                                                                      |
| Fig. 10                                 | <b>RECOIL STARTER</b>                                                |
| Fig. 11                                 | STARTER                                                              |
|                                         | ドライブシャフトハウジング・ギヤケース                                                  |
| Fig. 12                                 | DRIVESHAFT HOUSING · GEAR CASE                                       |
| Fig. 13                                 | トランスミッション・ウォータポンプ<br>TRANSMISSION • WATER PUMP                       |
| 1 iy. io                                | ギャシフト                                                                |
| Fig. 14                                 | <b>GEAR SHIFT</b>                                                    |
| Fig. 15                                 | ブラケット<br>BRACKET                                                     |
|                                         | リバースロック                                                              |
| Fig. 16                                 | <b>REVERSE LOCK</b>                                                  |
| Fig. 17                                 | MOTOR COVER                                                          |
|                                         | セパレートフュエルタンク(プラスティック)・アクセサリー                                         |
| Fig. 18                                 | SEPARATE FUELE TANK (PLASTIC) · ACCESSORIES                          |
| 100 I I I I I I I I I I I I I I I I I I |                                                                      |
| Fig. 19                                 | OPTIONAL PARTS (I) REMOTE CONTROL                                    |
| F!- 00                                  | オプショナルパーツ(II) エレクトリックスタータ(P,Fタイプ共通)                                  |
| Fig. 20                                 | OPTIONAL PARTS (II) ELECTRIC STARTER<br>(Common use for P & F types) |
|                                         | 、 (eerinnen uee ier i un typee) ···································  |
| Fig. 21                                 | OPTIONAL PARTS (III) ELECTRIC STARTER                                |
|                                         | (Exclusive use for P & F types respectively)                         |
|                                         | オプショナルパーツ(IV)アクセサリー(1)                                               |
| Fig. 22                                 | <b>OPTIONAL PARTS (IV) ACCESSORIES (1)</b>                           |
| Fig. 23                                 | OPTIONAL PARTS (V) ACCESSORIES (2)                                   |
| Pla 04                                  | オプショナルパーツ(VI) メータ<br>OPTIONAL PARTS (VI) METER                       |
| Fig. 24                                 | OPTIONAL PARTS (VI) METER                                            |
| Fig. 25                                 | ASSEMBLY, KIT                                                        |