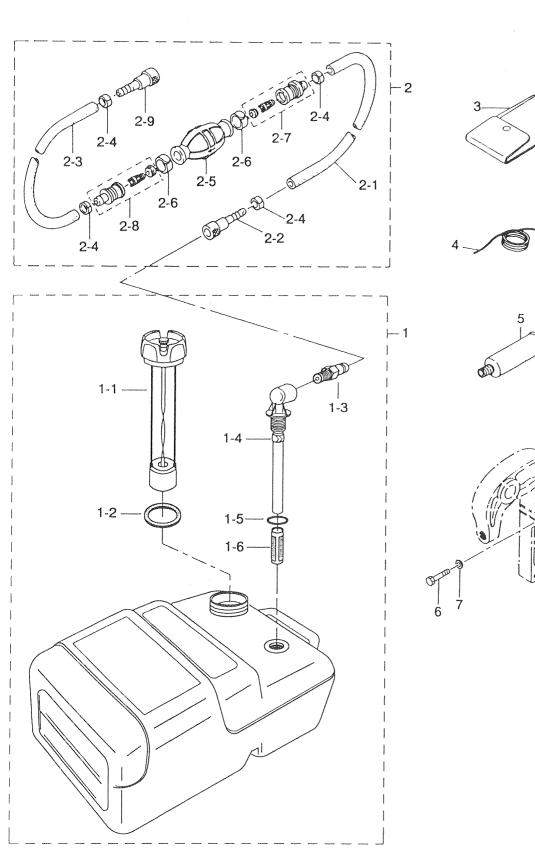

# 目 次 CONTENTS

|                                         | シリンダ•クランクケースアッシ                                                      |
|-----------------------------------------|----------------------------------------------------------------------|
| Fig. 1                                  | CYLINDER · CRANK CASE ASS'Y 1                                        |
|                                         | ピストン・クランクシャフト<br>PISTON・CRANK SHAFT                                  |
| Fig. 2                                  | PISTON・CRANK SHAFT         5           インレット・リードバルブ         5        |
| Fig. 3                                  | INLET • REED VALVE                                                   |
| Fig. 4                                  | キャブレタ<br>CARBURETOR                                                  |
| · ·9· ·                                 | フュエルポンプ                                                              |
| Fig. 5                                  | FUEL PUMP                                                            |
| Fig. 6                                  | マグネト<br>MAGNETO 15                                                   |
| Fig. 7                                  | マグネト(旧)<br>MAGNETO (OLD)19                                           |
| · ·y. <i>'</i>                          | スロットル・メカニズム                                                          |
| Fig. 8                                  | THROTTLE MECHANISM                                                   |
| Fig. 9                                  | バーハンドル<br>TILLER HANDLE                                              |
| 2001                                    |                                                                      |
| Fig. 10                                 | <b>RECOIL STARTER</b>                                                |
| Fig. 11                                 | STARTER                                                              |
|                                         | ドライブシャフトハウジング・ギヤケース                                                  |
| Fig. 12                                 | DRIVESHAFT HOUSING · GEAR CASE                                       |
| Fig. 13                                 | トランスミッション・ウォータポンプ<br>TRANSMISSION • WATER PUMP                       |
| 1 iy. io                                | ギャシフト                                                                |
| Fig. 14                                 | <b>GEAR SHIFT</b>                                                    |
| Fig. 15                                 | ブラケット<br>BRACKET                                                     |
|                                         | リバースロック                                                              |
| Fig. 16                                 | <b>REVERSE LOCK</b>                                                  |
| Fig. 17                                 | MOTOR COVER                                                          |
|                                         | セパレートフュエルタンク(プラスティック)・アクセサリー                                         |
| Fig. 18                                 | SEPARATE FUELE TANK (PLASTIC) · ACCESSORIES                          |
| 100 I I I I I I I I I I I I I I I I I I |                                                                      |
| Fig. 19                                 | OPTIONAL PARTS (I) REMOTE CONTROL                                    |
| F!- 00                                  | オプショナルパーツ(II) エレクトリックスタータ(P,Fタイプ共通)                                  |
| Fig. 20                                 | OPTIONAL PARTS (II) ELECTRIC STARTER<br>(Common use for P & F types) |
|                                         | 、 (eerinnen uee ier i un typee) ···································  |
| Fig. 21                                 | OPTIONAL PARTS (III) ELECTRIC STARTER                                |
|                                         | (Exclusive use for P & F types respectively)                         |
|                                         | オプショナルパーツ(IV)アクセサリー(1)                                               |
| Fig. 22                                 | <b>OPTIONAL PARTS (IV) ACCESSORIES (1)</b>                           |
| Fig. 23                                 | OPTIONAL PARTS (V) ACCESSORIES (2)                                   |
| Pla 04                                  | オプショナルパーツ(VI) メータ<br>OPTIONAL PARTS (VI) METER                       |
| Fig. 24                                 | OPTIONAL PARTS (VI) METER                                            |
| Fig. 25                                 | ASSEMBLY, KIT                                                        |