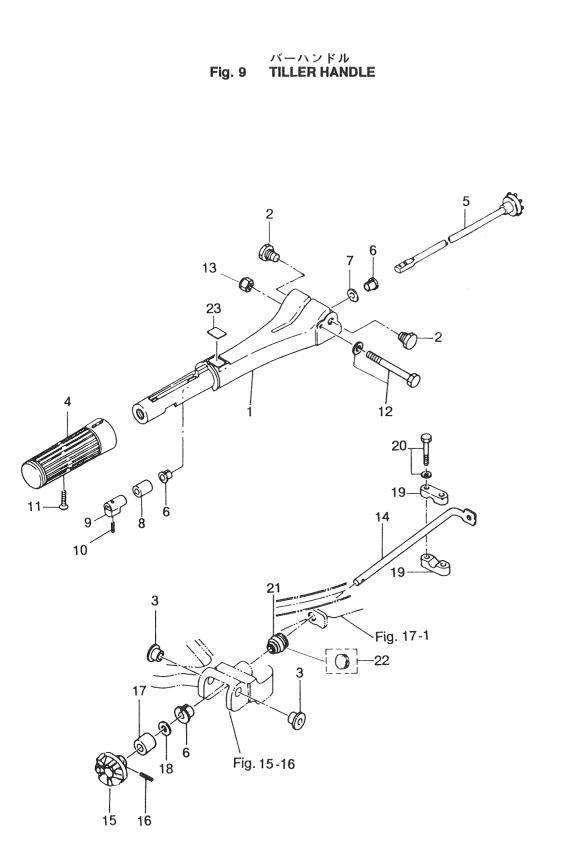

# 目 次 CONTENTS

|                                         | シリンダ•クランクケースアッシ                                                      |
|-----------------------------------------|----------------------------------------------------------------------|
| Fig. 1                                  | CYLINDER · CRANK CASE ASS'Y 1                                        |
|                                         | ピストン・クランクシャフト<br>PISTON・CRANK SHAFT                                  |
| Fig. 2                                  | PISTON・CRANK SHAFT         5           インレット・リードバルブ         5        |
| Fig. 3                                  | INLET • REED VALVE                                                   |
| Fig. 4                                  | キャブレタ<br>CARBURETOR                                                  |
| · ·9· ·                                 | フュエルポンプ                                                              |
| Fig. 5                                  | FUEL PUMP                                                            |
| Fig. 6                                  | マグネト<br>MAGNETO 15                                                   |
| Fig. 7                                  | マグネト(旧)<br>MAGNETO (OLD)19                                           |
| · ·y. <i>'</i>                          | スロットル・メカニズム                                                          |
| Fig. 8                                  | THROTTLE MECHANISM                                                   |
| Fig. 9                                  | バーハンドル<br>TILLER HANDLE                                              |
| 2001                                    |                                                                      |
| Fig. 10                                 | <b>RECOIL STARTER</b>                                                |
| Fig. 11                                 | STARTER                                                              |
|                                         | ドライブシャフトハウジング・ギヤケース                                                  |
| Fig. 12                                 | DRIVESHAFT HOUSING · GEAR CASE                                       |
| Fig. 13                                 | トランスミッション・ウォータポンプ<br>TRANSMISSION • WATER PUMP                       |
| 1 iy. io                                | ギャシフト                                                                |
| Fig. 14                                 | <b>GEAR SHIFT</b>                                                    |
| Fig. 15                                 | ブラケット<br>BRACKET                                                     |
|                                         | リバースロック                                                              |
| Fig. 16                                 | <b>REVERSE LOCK</b>                                                  |
| Fig. 17                                 | MOTOR COVER                                                          |
|                                         | セパレートフュエルタンク(プラスティック)・アクセサリー                                         |
| Fig. 18                                 | SEPARATE FUELE TANK (PLASTIC) · ACCESSORIES                          |
| 100 I I I I I I I I I I I I I I I I I I |                                                                      |
| Fig. 19                                 | OPTIONAL PARTS (I) REMOTE CONTROL                                    |
| F!- 00                                  | オプショナルパーツ(II) エレクトリックスタータ(P,Fタイプ共通)                                  |
| Fig. 20                                 | OPTIONAL PARTS (II) ELECTRIC STARTER<br>(Common use for P & F types) |
|                                         | 、 (eerinnen uee ier i un typee) ···································  |
| Fig. 21                                 | OPTIONAL PARTS (III) ELECTRIC STARTER                                |
|                                         | (Exclusive use for P & F types respectively)                         |
|                                         | オプショナルパーツ(IV)アクセサリー(1)                                               |
| Fig. 22                                 | <b>OPTIONAL PARTS (IV) ACCESSORIES (1)</b>                           |
| Fig. 23                                 | OPTIONAL PARTS (V) ACCESSORIES (2)                                   |
| Pla 04                                  | オプショナルパーツ(VI) メータ<br>OPTIONAL PARTS (VI) METER                       |
| Fig. 24                                 | OPTIONAL PARTS (VI) METER                                            |
| Fig. 25                                 | ASSEMBLY, KIT                                                        |