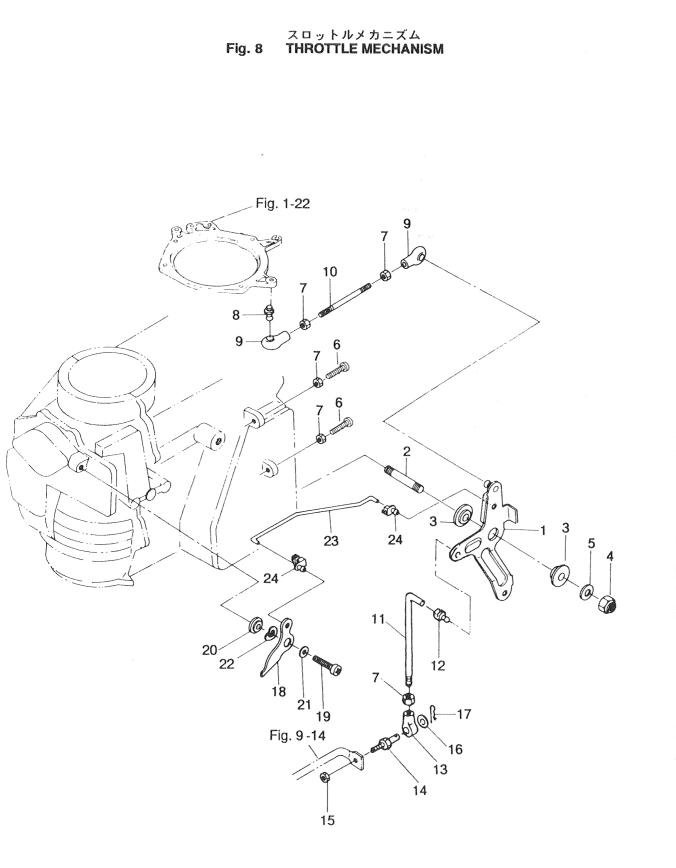

# 目 次 CONTENTS

|                                         | シリンダ•クランクケースアッシ                                                      |
|-----------------------------------------|----------------------------------------------------------------------|
| Fig. 1                                  | CYLINDER · CRANK CASE ASS'Y 1                                        |
|                                         | ピストン・クランクシャフト<br>PISTON・CRANK SHAFT                                  |
| Fig. 2                                  | PISTON・CRANK SHAFT         5           インレット・リードバルブ         5        |
| Fig. 3                                  | INLET • REED VALVE                                                   |
| Fig. 4                                  | キャブレタ<br>CARBURETOR                                                  |
| · ·9· ·                                 | フュエルポンプ                                                              |
| Fig. 5                                  | FUEL PUMP                                                            |
| Fig. 6                                  | マグネト<br>MAGNETO 15                                                   |
| Fig. 7                                  | マグネト(旧)<br>MAGNETO (OLD)19                                           |
| · ·y. <i>'</i>                          | スロットル・メカニズム                                                          |
| Fig. 8                                  | THROTTLE MECHANISM                                                   |
| Fig. 9                                  | バーハンドル<br>TILLER HANDLE                                              |
| 2001                                    |                                                                      |
| Fig. 10                                 | <b>RECOIL STARTER</b>                                                |
| Fig. 11                                 | STARTER                                                              |
|                                         | ドライブシャフトハウジング・ギヤケース                                                  |
| Fig. 12                                 | DRIVESHAFT HOUSING · GEAR CASE                                       |
| Fig. 13                                 | トランスミッション・ウォータポンプ<br>TRANSMISSION • WATER PUMP                       |
| 1 iy. io                                | ギャシフト                                                                |
| Fig. 14                                 | <b>GEAR SHIFT</b>                                                    |
| Fig. 15                                 | ブラケット<br>BRACKET                                                     |
|                                         | リバースロック                                                              |
| Fig. 16                                 | <b>REVERSE LOCK</b>                                                  |
| Fig. 17                                 | MOTOR COVER                                                          |
|                                         | セパレートフュエルタンク(プラスティック)・アクセサリー                                         |
| Fig. 18                                 | SEPARATE FUELE TANK (PLASTIC) · ACCESSORIES                          |
| 100 I I I I I I I I I I I I I I I I I I |                                                                      |
| Fig. 19                                 | OPTIONAL PARTS (I) REMOTE CONTROL                                    |
| F!- 00                                  | オプショナルパーツ(II) エレクトリックスタータ(P,Fタイプ共通)                                  |
| Fig. 20                                 | OPTIONAL PARTS (II) ELECTRIC STARTER<br>(Common use for P & F types) |
|                                         | 、 (eerinnen uee ier i un typee) ···································  |
| Fig. 21                                 | OPTIONAL PARTS (III) ELECTRIC STARTER                                |
|                                         | (Exclusive use for P & F types respectively)                         |
|                                         | オプショナルパーツ(IV)アクセサリー(1)                                               |
| Fig. 22                                 | <b>OPTIONAL PARTS (IV) ACCESSORIES (1)</b>                           |
| Fig. 23                                 | OPTIONAL PARTS (V) ACCESSORIES (2)                                   |
| Pla 04                                  | オプショナルパーツ(VI) メータ<br>OPTIONAL PARTS (VI) METER                       |
| Fig. 24                                 | OPTIONAL PARTS (VI) METER                                            |
| Fig. 25                                 | ASSEMBLY, KIT                                                        |