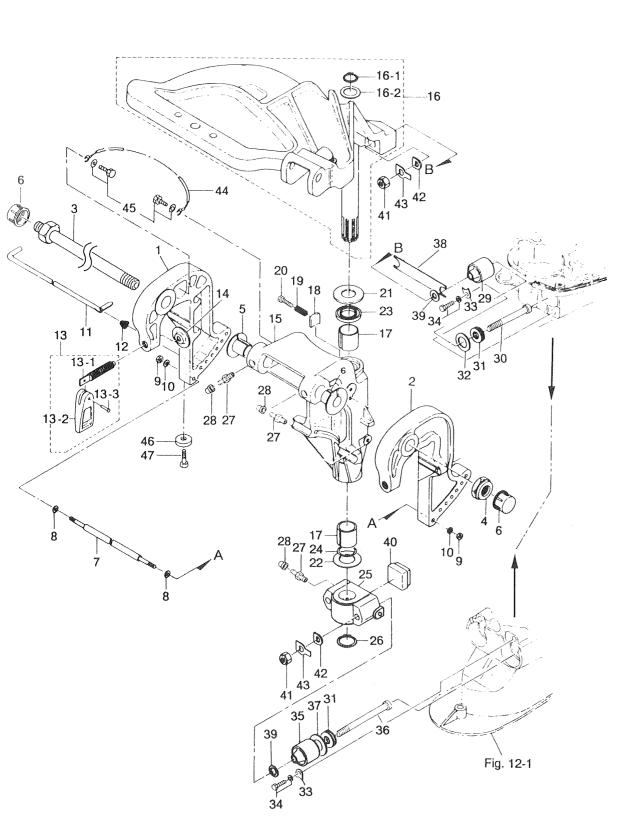

# 目 次 CONTENTS

|                                         | シリンダ•クランクケースアッシ                                                      |
|-----------------------------------------|----------------------------------------------------------------------|
| Fig. 1                                  | CYLINDER · CRANK CASE ASS'Y 1                                        |
|                                         | ピストン・クランクシャフト<br>PISTON・CRANK SHAFT                                  |
| Fig. 2                                  | PISTON・CRANK SHAFT         5           インレット・リードバルブ         5        |
| Fig. 3                                  | INLET • REED VALVE                                                   |
| Fig. 4                                  | キャブレタ<br>CARBURETOR                                                  |
| · ·9· ·                                 | フュエルポンプ                                                              |
| Fig. 5                                  | FUEL PUMP                                                            |
| Fig. 6                                  | マグネト<br>MAGNETO 15                                                   |
| Fig. 7                                  | マグネト(旧)<br>MAGNETO (OLD)19                                           |
| · ·y. <i>'</i>                          | スロットル・メカニズム                                                          |
| Fig. 8                                  | THROTTLE MECHANISM                                                   |
| Fig. 9                                  | バーハンドル<br>TILLER HANDLE                                              |
| 2001                                    |                                                                      |
| Fig. 10                                 | <b>RECOIL STARTER</b>                                                |
| Fig. 11                                 | STARTER                                                              |
|                                         | ドライブシャフトハウジング・ギヤケース                                                  |
| Fig. 12                                 | DRIVESHAFT HOUSING · GEAR CASE                                       |
| Fig. 13                                 | トランスミッション・ウォータポンプ<br>TRANSMISSION • WATER PUMP                       |
| 1 iy. io                                | ギャシフト                                                                |
| Fig. 14                                 | <b>GEAR SHIFT</b>                                                    |
| Fig. 15                                 | ブラケット<br>BRACKET                                                     |
|                                         | リバースロック                                                              |
| Fig. 16                                 | <b>REVERSE LOCK</b>                                                  |
| Fig. 17                                 | MOTOR COVER                                                          |
|                                         | セパレートフュエルタンク(プラスティック)・アクセサリー                                         |
| Fig. 18                                 | SEPARATE FUELE TANK (PLASTIC) · ACCESSORIES                          |
| 100 I I I I I I I I I I I I I I I I I I |                                                                      |
| Fig. 19                                 | OPTIONAL PARTS (I) REMOTE CONTROL                                    |
| F!- 00                                  | オプショナルパーツ(II) エレクトリックスタータ(P,Fタイプ共通)                                  |
| Fig. 20                                 | OPTIONAL PARTS (II) ELECTRIC STARTER<br>(Common use for P & F types) |
|                                         | 、 (eerinnen uee ier i un typee) ···································  |
| Fig. 21                                 | OPTIONAL PARTS (III) ELECTRIC STARTER                                |
|                                         | (Exclusive use for P & F types respectively)                         |
|                                         | オプショナルパーツ(IV)アクセサリー(1)                                               |
| Fig. 22                                 | <b>OPTIONAL PARTS (IV) ACCESSORIES (1)</b>                           |
| Fig. 23                                 | OPTIONAL PARTS (V) ACCESSORIES (2)                                   |
| Pla 04                                  | オプショナルパーツ(VI) メータ<br>OPTIONAL PARTS (VI) METER                       |
| Fig. 24                                 | OPTIONAL PARTS (VI) METER                                            |
| Fig. 25                                 | ASSEMBLY, KIT                                                        |