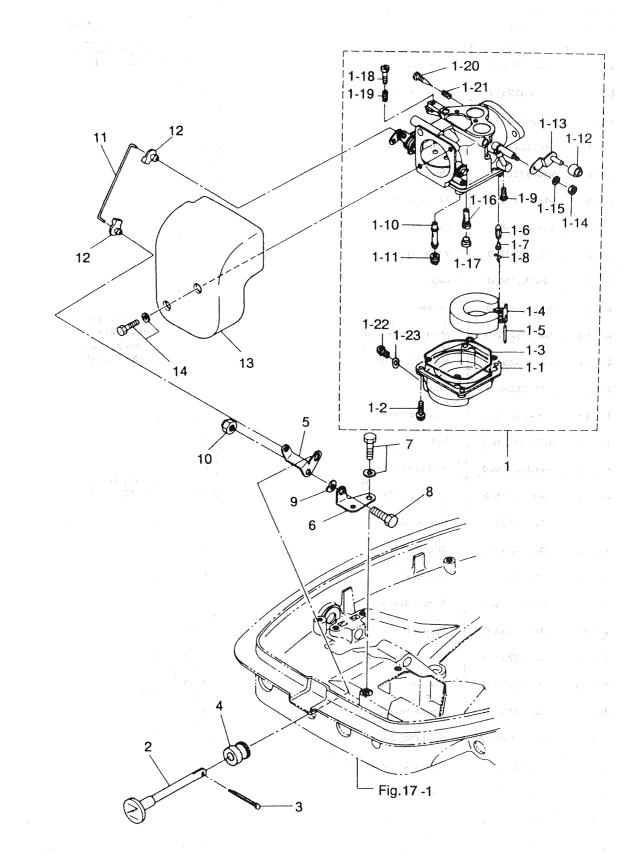

- 8 -

キャブレタ Fig. 4 CARBURETOR

- 9 -

| Bessen and Port 1994 |                |                                             | 個        | 数C       | l'ty |                                                                                                                        |
|----------------------|----------------|---------------------------------------------|----------|----------|------|------------------------------------------------------------------------------------------------------------------------|
| 見出者<br>Ref.          |                | 部 品 名<br>Part Name                          | 25<br>C2 | 30<br>A3 |      | 備 考<br>Remarks                                                                                                         |
| 4-1                  | 346-03200-2    | キャプレタアッシ<br>Carburetor Ass'y                | 1        | 1        |      | 25C2 #27906~<br>30A3 #21031~                                                                                           |
| 4-1-                 | 353-03221-0    | * フロートチャンバー<br>* Float Chamber              | 1        | 1        |      |                                                                                                                        |
| 4-1-:                | 2 922503-6414  | * スクリュ<br>Screw                             | 4        | 4        | ļ    |                                                                                                                        |
| 4-1-:                | 3 346-03222-0  | * Oリング、フロートチャンバー<br>* O-Ring, Float Chamber | 1        | 1        |      |                                                                                                                        |
| 4-1                  | 4 346-03231-0  | * フロート<br>Float                             | 1        | 1        | ļ    | 2)<br>Demonstration and the state of the |
| 4-1-                 | 5 346-03232-0  | * アームピン、フロート<br>* Arm Pin, Float            | 1        |          | ļ    |                                                                                                                        |
| 4-1-                 | 6 346-03240-0  | フロートバルブ<br>* Float Valve                    | 1        | 1        | ļ    |                                                                                                                        |
| 4-1                  | 7 334-03242-0  | バルブピン<br>* Valve Pin                        | 1        | 1        | ļ    | and the second       |
| 4-1-                 | 8 344-03244-0  | * クリップ<br>Clip                              | 1        | 1        | ļ    |                                                                                                                        |
| 4-1                  | 9 3F3-03234-0  | * スクリュ<br>Screw                             | 1        | 1        | Ś    |                                                                                                                        |
| 4-1-                 | 10 3A1-03252-0 | * メインノズル#100<br>* Main Nozzle #100          | 1        | 1        | ļ    | 25C2 #27906~<br>30A3 #21031~                                                                                           |
| 4-1-                 | 11 3A1-03251-0 | * メインジェット#155<br>* Main Jet #155            | 1        | 1        |      | 25C2 #27906~<br>30A3 #21031~                                                                                           |
| 4-1-                 | 12 346-03264-0 | * カラー<br>* Collar                           | 1        | 1        |      |                                                                                                                        |
| 4-1-                 | 13 346-03272-0 | * スロットルレバー<br>* Throttle Lever              | 1        | 1        |      |                                                                                                                        |
| 4-1-                 | 14 930131-0500 | * Nut                                       | 1        | 1        | ļ    |                                                                                                                        |
| 4-1-                 | 15 941332-0500 | * スプリングワッシャ<br>* Spring Washer              | 1        | 1        | ļ    |                                                                                                                        |
| 4-1-                 | 16 3A1-03276-0 | * スロージェット#85<br>* Slow Jet #85              | 1        | 1        | ļ    | 25C2 #27906~<br>30A3 #21031~                                                                                           |
| 4-1-                 | 17 346-03256-0 | ・ ラバーキャップ<br>* Rubber Cap                   | 1        | 1        | ļ    |                                                                                                                        |
| 4-1-                 | 18 346-03265-0 | * ストップスクリュ<br>* Stop Screw                  | 1        | 1        |      |                                                                                                                        |
| 4-1-                 | 19 346-03267-0 | * スプリングA<br>* Spring A                      | 1        | 1        | ļ    |                                                                                                                        |
| 4-1-                 | 20 346-03266-0 | * アジャストスクリュ<br>* Adjust Screw               | 1        | 1        |      |                                                                                                                        |
| 4-1-                 | 21 346-03268-0 | * スプリングB<br>* Spring B                      | 1        | 1        | ļ    |                                                                                                                        |
| 4-1-                 | 22 345-03292-0 | * ドレンスクリュ<br>* Drain Screw                  | 1        | 1        |      |                                                                                                                        |
| 4-1-                 | 23 336-03293-0 | ・Oリング<br>* O-Ring                           | 1        | 1        | _    |                                                                                                                        |
| 4-2                  | 346-67151-0    | チョークロッド <sup>®®</sup><br>Choke Rod          | 1        | 1        |      |                                                                                                                        |
| 4-3                  | 951503-0212    | スプリットピン、2 12<br>Split Pin, 2 12             | 1        | 1        |      |                                                                                                                        |
| 4-4                  | 346-67104-0    | ブッシング、チョークロッド<br>Bushing, Choke Rod         | 1        | 1        | _    | :                                                                                                                      |
| 4-5                  | 346-67152-0    | チョークレバー<br>Choke Lever                      | 1        | 1        |      |                                                                                                                        |
| 4-6                  | 346-67153-0    | ブラケット、チョークレバー<br>Bracket, Choke Lever       | 1        | 1        |      |                                                                                                                        |
| 4-7                  | 910103-6612    | ボルト<br>Bolt                                 | 2        | 2        |      |                                                                                                                        |