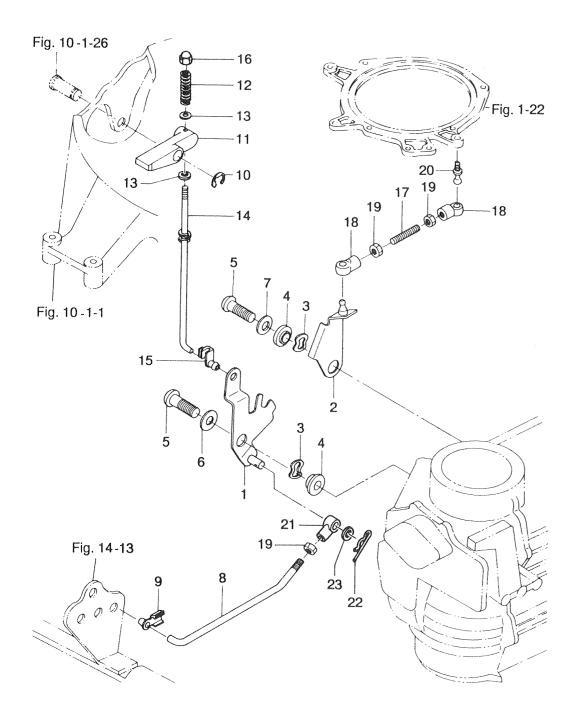

# 目 次 CONTENTS

|                                         | シリンダ•クランクケースアッシ                                                      |
|-----------------------------------------|----------------------------------------------------------------------|
| Fig. 1                                  | CYLINDER · CRANK CASE ASS'Y 1                                        |
|                                         | ピストン・クランクシャフト<br>PISTON・CRANK SHAFT                                  |
| Fig. 2                                  | PISTON・CRANK SHAFT         5           インレット・リードバルブ         5        |
| Fig. 3                                  | INLET • REED VALVE                                                   |
| Fig. 4                                  | キャブレタ<br>CARBURETOR                                                  |
| · ·9· ·                                 | フュエルポンプ                                                              |
| Fig. 5                                  | FUEL PUMP                                                            |
| Fig. 6                                  | マグネト<br>MAGNETO 15                                                   |
| Fig. 7                                  | マグネト(旧)<br>MAGNETO (OLD)19                                           |
| · ·y. <i>'</i>                          | スロットル・メカニズム                                                          |
| Fig. 8                                  | THROTTLE MECHANISM                                                   |
| Fig. 9                                  | バーハンドル<br>TILLER HANDLE                                              |
| 2001                                    |                                                                      |
| Fig. 10                                 | <b>RECOIL STARTER</b>                                                |
| Fig. 11                                 | STARTER                                                              |
|                                         | ドライブシャフトハウジング・ギヤケース                                                  |
| Fig. 12                                 | DRIVESHAFT HOUSING · GEAR CASE                                       |
| Fig. 13                                 | トランスミッション・ウォータポンプ<br>TRANSMISSION • WATER PUMP                       |
| 1 iy. io                                | ギャシフト                                                                |
| Fig. 14                                 | <b>GEAR SHIFT</b>                                                    |
| Fig. 15                                 | ブラケット<br>BRACKET                                                     |
|                                         | リバースロック                                                              |
| Fig. 16                                 | <b>REVERSE LOCK</b>                                                  |
| Fig. 17                                 | MOTOR COVER                                                          |
|                                         | セパレートフュエルタンク(プラスティック)・アクセサリー                                         |
| Fig. 18                                 | SEPARATE FUELE TANK (PLASTIC) · ACCESSORIES                          |
| 100 I I I I I I I I I I I I I I I I I I |                                                                      |
| Fig. 19                                 | OPTIONAL PARTS (I) REMOTE CONTROL                                    |
| F!- 00                                  | オプショナルパーツ(II) エレクトリックスタータ(P,Fタイプ共通)                                  |
| Fig. 20                                 | OPTIONAL PARTS (II) ELECTRIC STARTER<br>(Common use for P & F types) |
|                                         | 、 (eerinnen uee ier i un typee) ···································  |
| Fig. 21                                 | OPTIONAL PARTS (III) ELECTRIC STARTER                                |
|                                         | (Exclusive use for P & F types respectively)                         |
|                                         | オプショナルパーツ(IV)アクセサリー(1)                                               |
| Fig. 22                                 | <b>OPTIONAL PARTS (IV) ACCESSORIES (1)</b>                           |
| Fig. 23                                 | OPTIONAL PARTS (V) ACCESSORIES (2)                                   |
| Pla 04                                  | オプショナルパーツ(VI) メータ<br>OPTIONAL PARTS (VI) METER                       |
| Fig. 24                                 | OPTIONAL PARTS (VI) METER                                            |
| Fig. 25                                 | ASSEMBLY, KIT                                                        |