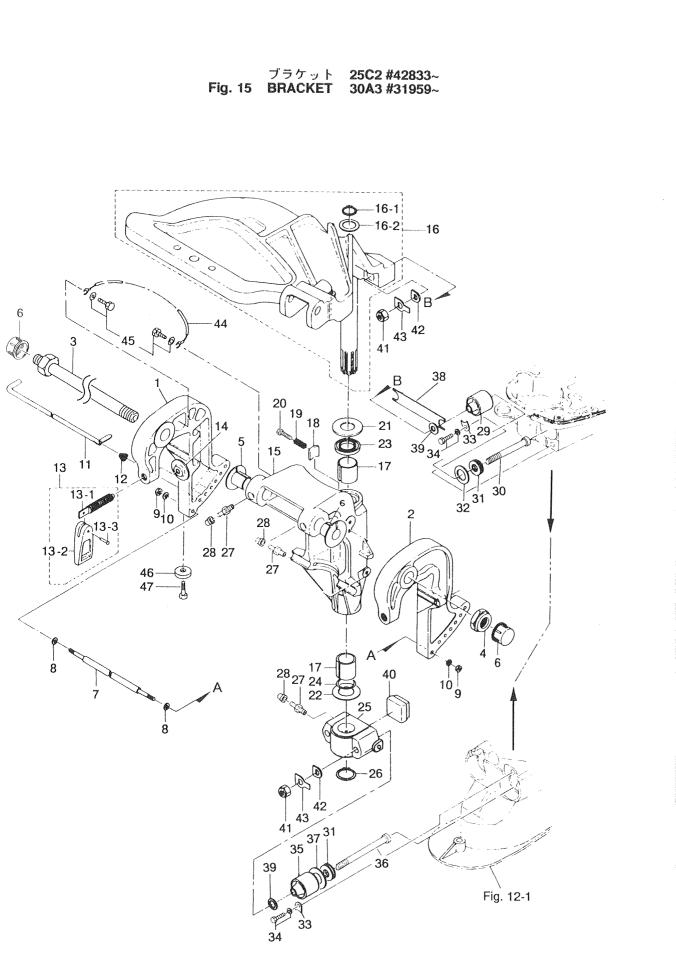

# 目 次 CONTENTS

|                                         | シリンダ•クランクケースアッシ                                                      |
|-----------------------------------------|----------------------------------------------------------------------|
| Fig. 1                                  | CYLINDER · CRANK CASE ASS'Y 1                                        |
|                                         | ピストン・クランクシャフト<br>PISTON・CRANK SHAFT                                  |
| Fig. 2                                  | PISTON・CRANK SHAFT         5           インレット・リードバルブ         5        |
| Fig. 3                                  | INLET • REED VALVE                                                   |
| Fig. 4                                  | キャブレタ<br>CARBURETOR                                                  |
| · ·9· ·                                 | フュエルポンプ                                                              |
| Fig. 5                                  | FUEL PUMP                                                            |
| Fig. 6                                  | マグネト<br>MAGNETO 15                                                   |
| Fig. 7                                  | マグネト(旧)<br>MAGNETO (OLD)19                                           |
| · ·y. <i>'</i>                          | スロットル・メカニズム                                                          |
| Fig. 8                                  | THROTTLE MECHANISM                                                   |
| Fig. 9                                  | バーハンドル<br>TILLER HANDLE                                              |
| 2001                                    |                                                                      |
| Fig. 10                                 | <b>RECOIL STARTER</b>                                                |
| Fig. 11                                 | STARTER                                                              |
|                                         | ドライブシャフトハウジング・ギヤケース                                                  |
| Fig. 12                                 | DRIVESHAFT HOUSING · GEAR CASE                                       |
| Fig. 13                                 | トランスミッション・ウォータポンプ<br>TRANSMISSION • WATER PUMP                       |
| 1 iy. io                                | ギャシフト                                                                |
| Fig. 14                                 | <b>GEAR SHIFT</b>                                                    |
| Fig. 15                                 | ブラケット<br>BRACKET                                                     |
|                                         | リバースロック                                                              |
| Fig. 16                                 | <b>REVERSE LOCK</b>                                                  |
| Fig. 17                                 | MOTOR COVER                                                          |
|                                         | セパレートフュエルタンク(プラスティック)・アクセサリー                                         |
| Fig. 18                                 | SEPARATE FUELE TANK (PLASTIC) · ACCESSORIES                          |
| 100 I I I I I I I I I I I I I I I I I I |                                                                      |
| Fig. 19                                 | OPTIONAL PARTS (I) REMOTE CONTROL                                    |
| F!- 00                                  | オプショナルパーツ(II) エレクトリックスタータ(P,Fタイプ共通)                                  |
| Fig. 20                                 | OPTIONAL PARTS (II) ELECTRIC STARTER<br>(Common use for P & F types) |
|                                         | 、 (eerinnen uee ier i un typee) ···································  |
| Fig. 21                                 | OPTIONAL PARTS (III) ELECTRIC STARTER                                |
|                                         | (Exclusive use for P & F types respectively)                         |
|                                         | オプショナルパーツ(IV)アクセサリー(1)                                               |
| Fig. 22                                 | <b>OPTIONAL PARTS (IV) ACCESSORIES (1)</b>                           |
| Fig. 23                                 | OPTIONAL PARTS (V) ACCESSORIES (2)                                   |
| Pla 04                                  | オプショナルパーツ(VI) メータ<br>OPTIONAL PARTS (VI) METER                       |
| Fig. 24                                 | OPTIONAL PARTS (VI) METER                                            |
| Fig. 25                                 | ASSEMBLY, KIT                                                        |