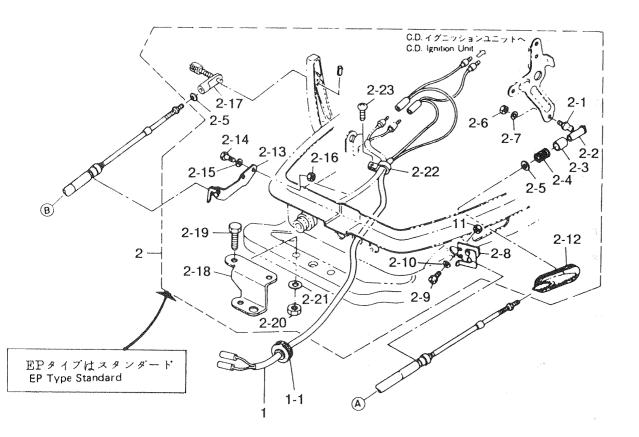

# 目 次 CONTENTS

|                                         | シリンダ•クランクケースアッシ                                                      |
|-----------------------------------------|----------------------------------------------------------------------|
| Fig. 1                                  | CYLINDER · CRANK CASE ASS'Y 1                                        |
|                                         | ピストン・クランクシャフト<br>PISTON・CRANK SHAFT                                  |
| Fig. 2                                  | PISTON・CRANK SHAFT         5           インレット・リードバルブ         5        |
| Fig. 3                                  | INLET • REED VALVE                                                   |
| Fig. 4                                  | キャブレタ<br>CARBURETOR                                                  |
| · ·9· ·                                 | フュエルポンプ                                                              |
| Fig. 5                                  | FUEL PUMP                                                            |
| Fig. 6                                  | マグネト<br>MAGNETO 15                                                   |
| Fig. 7                                  | マグネト(旧)<br>MAGNETO (OLD)19                                           |
| · ·y. <i>'</i>                          | スロットル・メカニズム                                                          |
| Fig. 8                                  | THROTTLE MECHANISM                                                   |
| Fig. 9                                  | バーハンドル<br>TILLER HANDLE                                              |
| 2001                                    |                                                                      |
| Fig. 10                                 | <b>RECOIL STARTER</b>                                                |
| Fig. 11                                 | STARTER                                                              |
|                                         | ドライブシャフトハウジング・ギヤケース                                                  |
| Fig. 12                                 | DRIVESHAFT HOUSING · GEAR CASE                                       |
| Fig. 13                                 | トランスミッション・ウォータポンプ<br>TRANSMISSION • WATER PUMP                       |
| 1 iy. io                                | ギャシフト                                                                |
| Fig. 14                                 | <b>GEAR SHIFT</b>                                                    |
| Fig. 15                                 | ブラケット<br>BRACKET                                                     |
|                                         | リバースロック                                                              |
| Fig. 16                                 | <b>REVERSE LOCK</b>                                                  |
| Fig. 17                                 | MOTOR COVER                                                          |
|                                         | セパレートフュエルタンク(プラスティック)・アクセサリー                                         |
| Fig. 18                                 | SEPARATE FUELE TANK (PLASTIC) · ACCESSORIES                          |
| 100 I I I I I I I I I I I I I I I I I I |                                                                      |
| Fig. 19                                 | OPTIONAL PARTS (I) REMOTE CONTROL                                    |
| F!- 00                                  | オプショナルパーツ(II) エレクトリックスタータ(P,Fタイプ共通)                                  |
| Fig. 20                                 | OPTIONAL PARTS (II) ELECTRIC STARTER<br>(Common use for P & F types) |
|                                         | 、 (eerinnen uee ier i un typee) ···································  |
| Fig. 21                                 | OPTIONAL PARTS (III) ELECTRIC STARTER                                |
|                                         | (Exclusive use for P & F types respectively)                         |
|                                         | オプショナルパーツ(IV)アクセサリー(1)                                               |
| Fig. 22                                 | <b>OPTIONAL PARTS (IV) ACCESSORIES (1)</b>                           |
| Fig. 23                                 | OPTIONAL PARTS (V) ACCESSORIES (2)                                   |
| Pla 04                                  | オプショナルパーツ(VI) メータ<br>OPTIONAL PARTS (VI) METER                       |
| Fig. 24                                 | OPTIONAL PARTS (VI) METER                                            |
| Fig. 25                                 | ASSEMBLY, KIT                                                        |