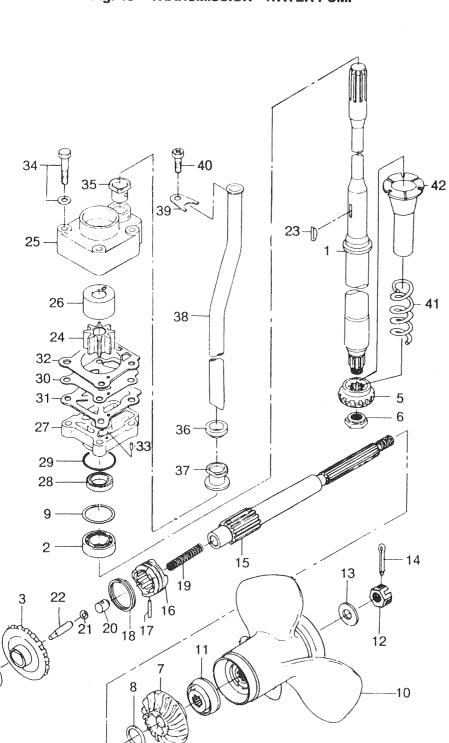

|
| 13-18                                      | 346-64219-0 | スナップ、クラッチピン<br>Snap, Clutch Pin                   | 1        | 1        |     |                                                                                                                                                                                                                                                                                                                                                                           |



## トランスミッション・ウォータポンプ Fig. 13 TRANSMISSION • WATER PUMP

Δ

| 見出番号     | 部品番号        | 部品名                                                                    | 個 | 数 Q'     | ty<br>備考                     |
|----------|-------------|------------------------------------------------------------------------|---|----------|------------------------------|
| Ref. No. | Part No.    | Part Name                                                              |   | 30<br>A3 | Remarks                      |
| 13-19    | 332-64221-0 | クラッチスプリング<br>Clutch Spring                                             | 1 | 1        |                              |
| 13-20    | 350-64222-0 | スプリングホルダ、クラッチ<br>Spring Holder, Clutch                                 | 1 | 1        |                              |
| 13-21