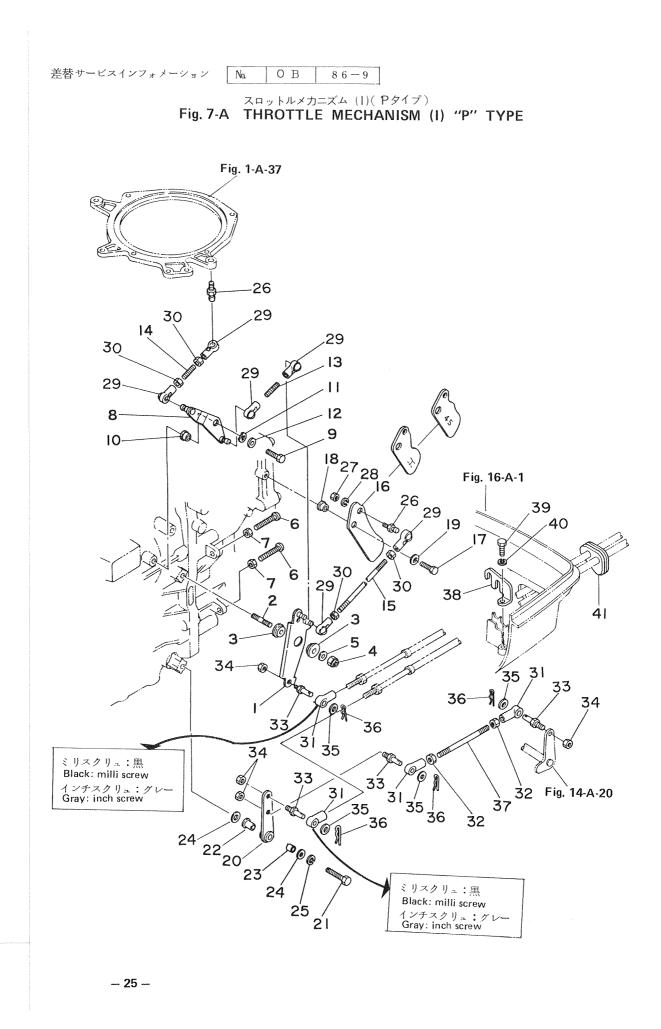

## 目 次 CONTENTS

|           | シリンダ・クランクケースアッシ                                                                    |
|-----------|------------------------------------------------------------------------------------|
| Fig. 1-A  | CYLINDER CRANK CASE ASS'Y 1                                                        |
| Fig. 2-A  | ピストン・クランクシャフト<br>PISTON·CRANK SHAFT 5                                              |
| Fig. 3-A  | インレット . リードバルブ<br>INLET·REED VALVE                                                 |
| Fig. 4-A  | キャブレタ<br>CARBURETOR 11                                                             |
| Fig. 5-A  | フュエルポンプ<br>FUEL PUMP                                                               |
| Fig. 6-A  | マグネト<br>MAGNETO                                                                    |
| Fig. 7-A  | スロットルメカニズム (1) Pタイプ<br>THROTTLE MECHANISM (I) P TYPE 23                            |
| Fig. 8-A  | スロットルメカニズム(I) F タイプ・ギヤシフトレバー<br>THROTTLE MECHANISM (II) F TYPE・GEAR SHIFT LEVER 27 |
| Fig. 9-A  | $BAR HANDLE \dots 31$                                                              |
| Fig. 10-A | エレクトリックスタータ(P.Fタイプ共通)<br>ELECTRIC STARTER (Common use for P & E Types)             |
| Fig. 11-A | エレクトリックスタータ(Pタイプ専用)<br>ELECTRIC STARTER (Exclusive use for P Type)                 |
| Fig. 11-B | エレクトリックスタータ(Fタイプ専用)<br>ELECTRIC STARTER (Exclusive use for F Type)                 |
| Fig. 12-A | ドライブシャフトハウジング・ギヤケース<br>DRIVESHAFT HOUSING・GEAR CASE                                |
| Fig. 13-A | トランスミッション。ウォータポンプ<br>TRANSMISSION·WATER PUMP                                       |
| Fig. 14-A | ギャシフト<br>GEAR SHIFT                                                                |
| Fig. 15-A | ブラケット・リバースロック<br>BRACKET·REVERSE LOCK 51                                           |
| Fig. 16-A | モータカバー<br>MOTOR COVER 57                                                           |
| Fig. 17-A | フュエルタンク<br>FUEL TANK                                                               |
| Fig. 18-A | オプショナルパーツ(I) (リモートコントロール他)<br>OPTIONAL PARTS (I) (Remote Control and others)       |
| Fig. 19-A |                                                                                    |
| Fig. 20-A | オプショナルパーツ(Ⅲ) (メーター類)<br>OPTIONAL PARTS(III) (Gauges) 69                            |