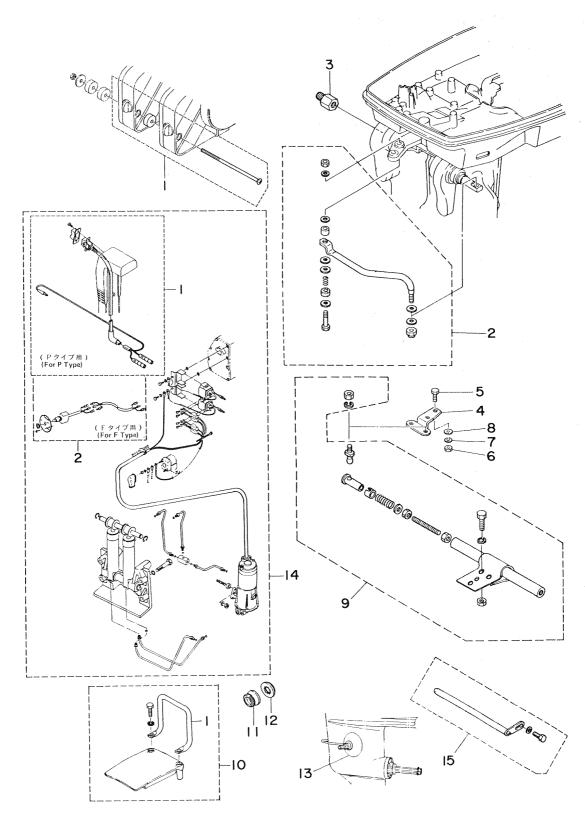

## 目 次 CONTENTS

|           | シリンダ・クランクケースアッシ                                                                    |
|-----------|------------------------------------------------------------------------------------|
| Fig. 1-A  | CYLINDER CRANK CASE ASS'Y 1                                                        |
| Fig. 2-A  | ピストン・クランクシャフト<br>PISTON·CRANK SHAFT 5                                              |
| Fig. 3-A  | インレット . リードバルブ<br>INLET·REED VALVE                                                 |
| Fig. 4-A  | キャブレタ<br>CARBURETOR 11                                                             |
| Fig. 5-A  | フュエルポンプ<br>FUEL PUMP                                                               |
| Fig. 6-A  | マグネト<br>MAGNETO                                                                    |
| Fig. 7-A  | スロットルメカニズム (1) Pタイプ<br>THROTTLE MECHANISM (I) P TYPE 23                            |
| Fig. 8-A  | スロットルメカニズム(I) F タイプ・ギヤシフトレバー<br>THROTTLE MECHANISM (II) F TYPE・GEAR SHIFT LEVER 27 |
| Fig. 9-A  | $BAR HANDLE \dots 31$                                                              |
| Fig. 10-A | エレクトリックスタータ(P.Fタイプ共通)<br>ELECTRIC STARTER (Common use for P & E Types)             |
| Fig. 11-A | エレクトリックスタータ(Pタイプ専用)<br>ELECTRIC STARTER (Exclusive use for P Type)                 |
| Fig. 11-B | エレクトリックスタータ(Fタイプ専用)<br>ELECTRIC STARTER (Exclusive use for F Type)                 |
| Fig. 12-A | ドライブシャフトハウジング・ギヤケース<br>DRIVESHAFT HOUSING・GEAR CASE                                |
| Fig. 13-A | トランスミッション。ウォータポンプ<br>TRANSMISSION·WATER PUMP                                       |
| Fig. 14-A | ギャシフト<br>GEAR SHIFT                                                                |
| Fig. 15-A | ブラケット・リバースロック<br>BRACKET·REVERSE LOCK 51                                           |
| Fig. 16-A | モータカバー<br>MOTOR COVER 57                                                           |
| Fig. 17-A | フュエルタンク<br>FUEL TANK                                                               |
| Fig. 18-A | オプショナルパーツ(I) (リモートコントロール他)<br>OPTIONAL PARTS (I) (Remote Control and others)       |
| Fig. 19-A |                                                                                    |
| Fig. 20-A | オプショナルパーツ(Ⅲ) (メーター類)<br>OPTIONAL PARTS(III) (Gauges) 69                            |