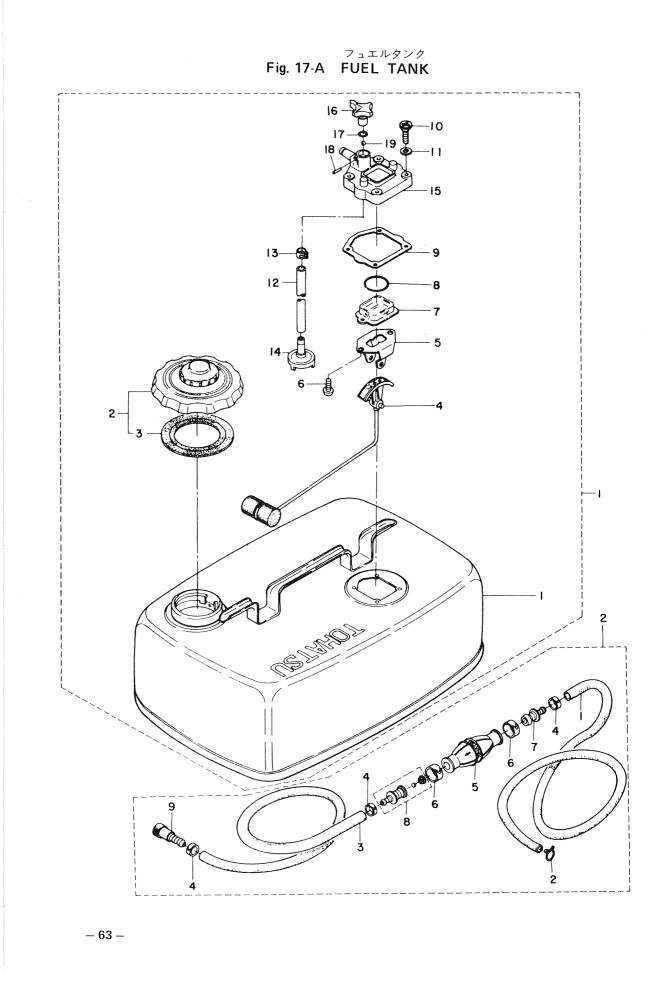

## 目 次 CONTENTS

|           | シリンダ・クランクケースアッシ                                                                    |
|-----------|------------------------------------------------------------------------------------|
| Fig. 1-A  | CYLINDER CRANK CASE ASS'Y 1                                                        |
| Fig. 2-A  | ピストン・クランクシャフト<br>PISTON·CRANK SHAFT 5                                              |
| Fig. 3-A  | インレット . リードバルブ<br>INLET·REED VALVE                                                 |
| Fig. 4-A  | キャブレタ<br>CARBURETOR 11                                                             |
| Fig. 5-A  | フュエルポンプ<br>FUEL PUMP                                                               |
| Fig. 6-A  | マグネト<br>MAGNETO                                                                    |
| Fig. 7-A  | スロットルメカニズム (1) Pタイプ<br>THROTTLE MECHANISM (I) P TYPE 23                            |
| Fig. 8-A  | スロットルメカニズム(I) F タイプ・ギヤシフトレバー<br>THROTTLE MECHANISM (II) F TYPE・GEAR SHIFT LEVER 27 |
| Fig. 9-A  | $BAR HANDLE \dots 31$                                                              |
| Fig. 10-A | エレクトリックスタータ(P.Fタイプ共通)<br>ELECTRIC STARTER (Common use for P & E Types)             |
| Fig. 11-A | エレクトリックスタータ(Pタイプ専用)<br>ELECTRIC STARTER (Exclusive use for P Type)                 |
| Fig. 11-B | エレクトリックスタータ(Fタイプ専用)<br>ELECTRIC STARTER (Exclusive use for F Type)                 |
| Fig. 12-A | ドライブシャフトハウジング・ギヤケース<br>DRIVESHAFT HOUSING・GEAR CASE                                |
| Fig. 13-A | トランスミッション。ウォータポンプ<br>TRANSMISSION·WATER PUMP                                       |
| Fig. 14-A | ギャシフト<br>GEAR SHIFT                                                                |
| Fig. 15-A | ブラケット・リバースロック<br>BRACKET·REVERSE LOCK 51                                           |
| Fig. 16-A | モータカバー<br>MOTOR COVER 57                                                           |
| Fig. 17-A | フュエルタンク<br>FUEL TANK                                                               |
| Fig. 18-A | オプショナルパーツ(I) (リモートコントロール他)<br>OPTIONAL PARTS (I) (Remote Control and others)       |
| Fig. 19-A |                                                                                    |
| Fig. 20-A | オプショナルパーツ(Ⅲ) (メーター類)<br>OPTIONAL PARTS(III) (Gauges) 69                            |