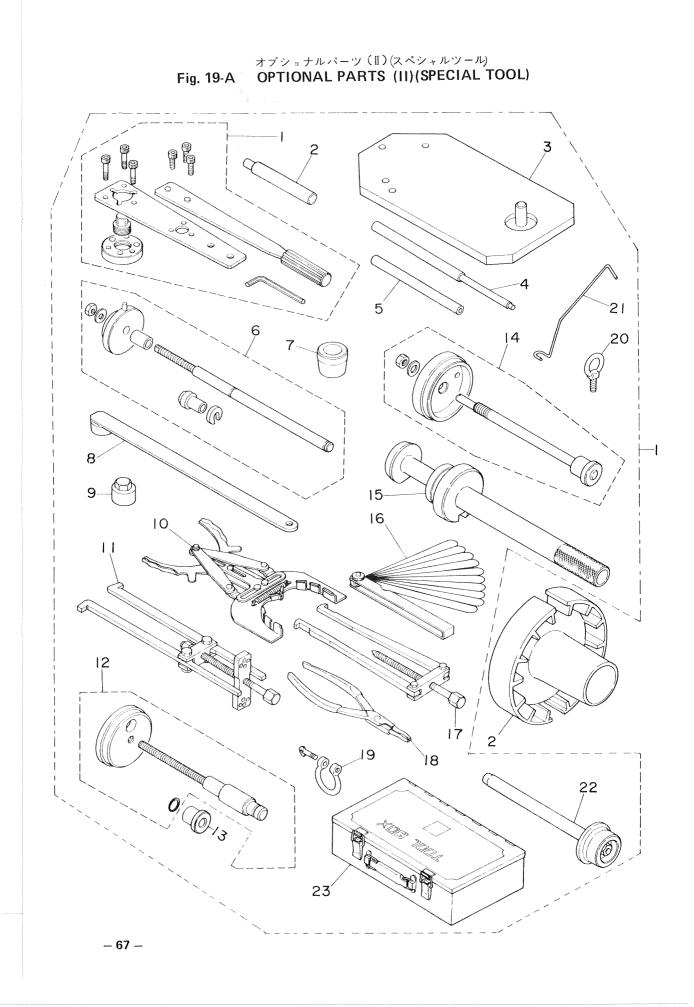

## 目 次 CONTENTS

|           | シリンダ・クランクケースアッシ                                                                    |
|-----------|------------------------------------------------------------------------------------|
| Fig. 1-A  | CYLINDER CRANK CASE ASS'Y 1                                                        |
| Fig. 2-A  | ピストン・クランクシャフト<br>PISTON·CRANK SHAFT 5                                              |
| Fig. 3-A  | インレット . リードバルブ<br>INLET·REED VALVE                                                 |
| Fig. 4-A  | キャブレタ<br>CARBURETOR 11                                                             |
| Fig. 5-A  | フュエルポンプ<br>FUEL PUMP                                                               |
| Fig. 6-A  | マグネト<br>MAGNETO                                                                    |
| Fig. 7-A  | スロットルメカニズム (1) Pタイプ<br>THROTTLE MECHANISM (I) P TYPE 23                            |
| Fig. 8-A  | スロットルメカニズム(I) F タイプ・ギヤシフトレバー<br>THROTTLE MECHANISM (II) F TYPE・GEAR SHIFT LEVER 27 |
| Fig. 9-A  | $BAR HANDLE \dots 31$                                                              |
| Fig. 10-A | エレクトリックスタータ(P.Fタイプ共通)<br>ELECTRIC STARTER (Common use for P & E Types)             |
| Fig. 11-A | エレクトリックスタータ(Pタイプ専用)<br>ELECTRIC STARTER (Exclusive use for P Type)                 |
| Fig. 11-B | エレクトリックスタータ(Fタイプ専用)<br>ELECTRIC STARTER (Exclusive use for F Type)                 |
| Fig. 12-A | ドライブシャフトハウジング・ギヤケース<br>DRIVESHAFT HOUSING・GEAR CASE                                |
| Fig. 13-A | トランスミッション。ウォータポンプ<br>TRANSMISSION·WATER PUMP                                       |
| Fig. 14-A | ギャシフト<br>GEAR SHIFT                                                                |
| Fig. 15-A | ブラケット・リバースロック<br>BRACKET·REVERSE LOCK 51                                           |
| Fig. 16-A | モータカバー<br>MOTOR COVER 57                                                           |
| Fig. 17-A | フュエルタンク<br>FUEL TANK                                                               |
| Fig. 18-A | オプショナルパーツ(I) (リモートコントロール他)<br>OPTIONAL PARTS (I) (Remote Control and others)       |
| Fig. 19-A |                                                                                    |
| Fig. 20-A | オプショナルパーツ(Ⅲ) (メーター類)<br>OPTIONAL PARTS(III) (Gauges) 69                            |