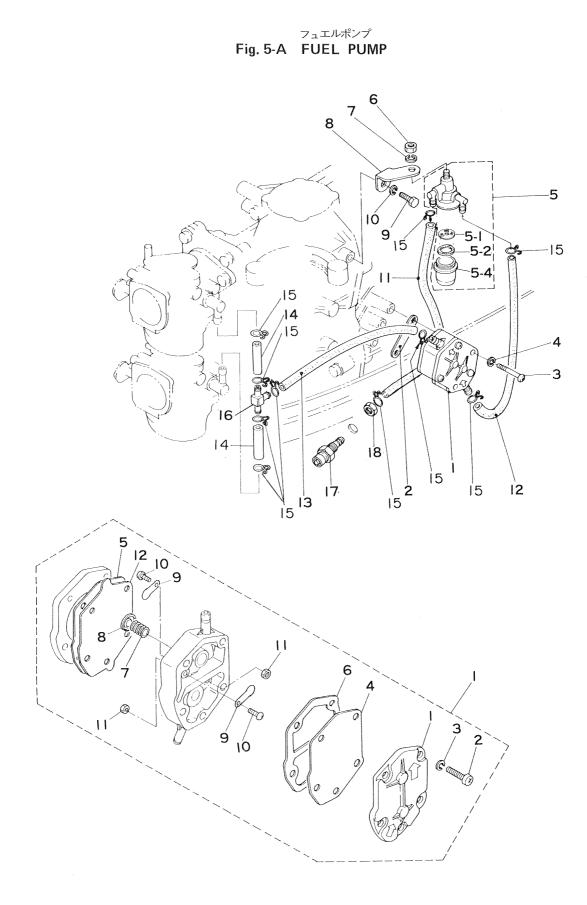

- 15 -

.....

| 日山来中             |                  | 部品名                                           | 個             | 数(           | ⊇′ty         | ,             | 備考                            |
|------------------|------------------|-----------------------------------------------|---------------|--------------|--------------|---------------|-------------------------------|
| 見出番号<br>Ref. No. | 部品番号<br>Part No. | 雨り 中 石<br>Part Name                           | M<br>45<br>A2 | М<br>50<br>С | M<br>60<br>A | M<br>70<br>A2 | Remarks<br>Interchangeability |
| 5-A-1            | 356-04000-0      | フュエルボンプアッシ<br>Fuel Pump Ass'y                 | 1             | 1            | 1            | 1             |                               |
| 5-A-1-1          | 334-04004-0      | ポンプカバー<br>*Pump Cover                         | 1             | 1            | 1            | 1             |                               |
| 5-A-1-2          | 9215-1-0528      | スクリュ<br>*Screw                                | 3             | 3            | 3            | 3             |                               |
| 5-A-1-3          | 9413-2-0500      | スプリングワッシャ<br>*Spring Washer                   | 3             | 3            | 3            | 3             |                               |
| 5-A-1-4          | 334-04005-0      | ダイヤフラム<br>*Diaphragm                          | 1             | 1            | 1            | 1             |                               |
| 5-A-1-5          | 334-04006-0      | ガスケット A、ダイヤラム<br>*Gasket A, Diaphragm         | 2             | 2            | 2            | 2             |                               |
| 5-A-1-6          | 334-04007-0      | ガスケットB、ダイヤラム<br>*Gasket B, Diaphragm<br>スプリング | 1             | 1            | 1            | 1             |                               |
| 5-A-1-7          | 334-04009-0      | スノリンク<br>*Spring<br>ガイドプレート、スプリング             | 1             | 1            | 1            | 1             |                               |
| 5-A-1-8          | 334-04022-0      | *Guide Plate, Spring                          | 1             | 1            | 1            | 1             |                               |
| 5-A-1-9          | 356-04044-0      | チェックバルブ<br>*Check Valve                       | 2             | 2            | 2            | 2             |                               |
| 5-A-1-10         | 356-04045-0      | スクリュ<br>*Screw                                | 2             | 2            | 2            | 2             |                               |
| 5-A-1-11         | 9301-1-0300      | ナット<br>*Nut                                   | 2             | 2            | 2            | 2             |                               |
| 5-A-1-12         | 356-04005-0      | ダイヤラムB<br>*Diaphragm B                        | 1             | 1            | 1            | 1             |                               |
| _5-A-2           | 346-04901-0      | ガスケット、フュエルポンプ<br>Gasket, Fuel Pump            | 1             | 1            | 1            | 1             |                               |
| 5-A-3            | 9215-3-0640      | スクリュ<br>Screw                                 | 2             | 2            | 2            | 2             |                               |
| 5-A-4            | 9413-3-0600      | スプリングワッシャ<br>Spring Washer                    | 2             | 2            | 2            | 2             |                               |
| 5-A-5            | 346-02230-0      | フュエルフイルタアッシ<br>Fuel Filter Ass'y              | 1             | 1            | _1           | 1             |                               |
| 5-A-5-1          | 346-02234-0      | フイルタ<br>*Filter                               | 1             | 1            | 1            | 1             |                               |
| 5-A-5-2          | 336-02235-0      | ガスケットA<br>*Gasket A                           | 1             | 1            | 1            | 1             |                               |
| 5-A-5-4          | 346-02237-0      | カップ<br>*Cup                                   | 1             | 1            | 1            | 1             |                               |
| 5-A-6            | 9301-6-0800      | ナット<br>Nut                                    | 1             | 1            | 1            | 1             |                               |
| 5-A-7            | 9413-3-0800      | スプリングワッシャ<br>Spring Washer                    | 1             | 1            | 1            | 1             |                               |
| 5-A-8            | 353-02231-0      | プレート、フュエルフイルタ<br>Plate, Fuel Filter           | 1             | 1            | 1            | 1             |                               |
| 5-A-9            | 9101-1-0614      | ボルト<br>Bolt                                   | 1             | 1            | 1            | 1             |                               |
| 5-A-10           | 9413-1-0600      | スプリングワッシャ<br>Spring Washer                    | 1             | 1            | 1            | 1             |                               |
| 5-A-11           | 9810-5-0200      | フュエルドイブA<br>Fuel Pipe A                       | 1             | 1            | 1            | 1             | φ5–φ10–200mm                  |
| 5-A-12           | 9810-5-0210      | フュエルバイブB<br>Fuel Pipe B                       | 1             | 1            | 1            | 1             | φ5–φ10–210mm                  |
| 5-A-13           | 9810-5-0350      | フュエルジイブC<br>Fuel Pipe C                       | 1             | 1            | 1            | 1             | φ5–φ10–350mm                  |
| 5-A-14           | 9810-5-0045      | フュエルパイプD<br>Fuel Pipe D                       | 2             | 2            | 2            | 2             | φ5–φ10–45mmm                  |
| 5-A-15           | 338-02215-0      | クリップ<br>Clip                                  | 10            | 10           | 10           | 10            |                               |

- 17 -

|                  |                  |                                            |               | 数(           |              |               | 備 考<br>Remarks                |
|------------------|------------------|--------------------------------------------|---------------|--------------|--------------|---------------|-------------------------------|
| 見出番号<br>Ref. No. | 部品番号<br>Part No. | 部  品  名<br>Part Name                       | M<br>45<br>A2 | М<br>50<br>С | M<br>60<br>A | M<br>70<br>A2 | Remarks<br>Interchangeability |
| 5-A-16           | 353-70013-0      | パイプジョイント<br><b>Pipe Joint</b><br>フュエルコネクタB | 1             | 1            | 1            | 1             |                               |
| 5-A-17           | 345-70260-0      | フュエルコネクタB<br>Fuel Connector B              | 1             | 1            | 1            | 1             |                               |
| 5-A-18           | 9311-3-1000      | ナット<br>Nut                                 | 1             | 1            | 1            | 1             | P1.25                         |
|                  |                  |                                            |               |              |              |               |                               |
|                  |                  |                                            |               |              |              |               |                               |
|                  |                  |                                            |               |              |              |               |                               |
|                  |                  |                                            |               |              |              |               |                               |
|                  |                  |                                            |               |              |              | _             |                               |
|                  |                  |                                            |               |              |              |               |                               |
|                  |                  |                                            |               |              |              |               |                               |
|                  |                  |                                            |               |              |              |               |                               |
|                  |                  |                                            |               |              |              |               |                               |
|                  |                  |                                            |               |              |              |               |                               |
|                  |                  |                                            |               | -            |              |               |                               |
|                  |                  |                                            |               |              |              |               |                               |
|                  |                  |                                            |               |              |              |               |                               |
|                  |                  |                                            |               |              | _            |               |                               |
|                  |                  |                                            |               |              |              |               |                               |
|                  | C<br>            |                                            |               |              |              | _             |                               |
|                  |                  |                                            |               | _            | -            |               |                               |
|                  |                  |                                            |               |              |              |               |                               |
|                  |                  |                                            |               | -            |              |               |                               |
|                  |                  |                                            |               |              |              |               |                               |
|                  |                  |                                            |               |              | _            |               |                               |
|                  |                  |                                            |               |              |              |               |                               |
|                  |                  |                                            |               |              |              | _             |                               |
|                  |                  |                                            |               |              |              |               |                               |
|                  |                  |                                            |               |              |              |               |                               |
|                  |                  |                                            |               |              |              | _             |                               |
|                  |                  |                                            |               |              |              |               |                               |