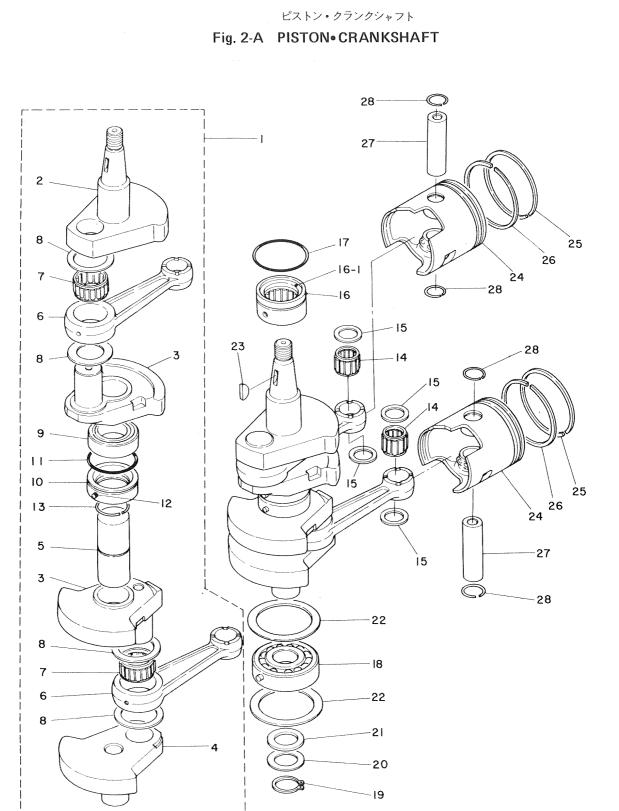

- 5 -

| 見出番号                      | 部品番号             | 部品名                                               | 個             | 数(           | Q'ty |               | 備考                             |
|---------------------------|------------------|---------------------------------------------------|---------------|--------------|------|---------------|--------------------------------|
| 兄 <b>田</b> 御亏<br>Ref. No. | 的品面方<br>Part No. | 司》                                                | M<br>45<br>A2 | M<br>50<br>C | 60   | M<br>70<br>A2 | Remarks<br>Interchangeability  |
| 2-A-1                     | 353-00030-0      | クランクシャフトアッシ<br>Crankshaft Ass'y                   | 1             | 1            |      |               |                                |
|                           | 360-00030-0      | クランクシャフトアッシ<br>Crankshaft Ass'y                   |               |              | 1    | 1             |                                |
| 2-A-2                     | 353-00031-0      | クランクシャフト A<br>*Crankshaft A                       | 1             | 1            | 1    | 1             |                                |
| 2-A-3                     | 353-00032-0      | クランクシャフト B<br>*Crankshaft B                       | 2             | 2            | 2    | 2             |                                |
| 2-A-4                     | 353-00034-0      | クランクシャフト D<br>*Crankshaft D                       | 1             | 1            | 1    | 1             |                                |
| 2-A-5                     | 353-00064-0      | センターピン, クランクシャフト<br>*Center Pin, Crankshaft       | 1             | 1            |      |               |                                |
|                           | 360-00064-0      | センターピン, クランクシャフト<br>*Center Pin, Crankshaft       |               |              | 1    | 1             |                                |
| 2-A-6                     | 353-00040-0      | コネクティングロッド<br>*Connecting Rod                     | 2             | 2            |      |               |                                |
|                           | 360-00040-0      | コネクティングロッド<br>*Connecting Rod                     |               |              | 2    | 2             |                                |
| 2-A-7                     | 353-00043-0      | ビッグエンドベアリング<br>*Big End Bearing                   | 2             | 2            |      |               |                                |
|                           | 360-00043-0      | ビッグエンドペアリング<br>*Big End Bearing                   |               |              | 2    | 2             |                                |
| 2-A-8                     | 353-00045-0      | ワッシャ, ビッグエンドベアリング<br>*Washer, Big End Bearing     | 4             | 4            | 4    | 4             |                                |
| 2-A-9                     | 345-00114-0      | メインペアリングセンター<br>*Main Bearing Center              | 1             | 1            |      |               |                                |
|                           | 360-00114-0      | メインベアリンゲセンター<br>*Main Bearing Center              |               |              | 1    | 1             |                                |
| 2-A-10                    | 353-00051-0      | ラビリンスパッキン<br>*Labyrinth Packing                   | 1             | 1            | 1    | 1             |                                |
| 2-A-11                    | 345-00053-0      | O リング, ラビリンスパッキン<br>*O-Ring, Labyrinth Packing    | 1             | 1            | 1    | 1             | φ <b>2</b> –φ <b>49</b> .5     |
| 2-A-12                    | 9514-2-0306      | ノック, ラビリンスパッキン<br>*Knock, Labyrinth Packing       | 1             | 1            | 1    | 1             |                                |
| 2-A-13                    | 353-00065-0      | クリップ, メインペアリングセンター<br>*Clip, Main Bearing Center  | 1             | 1            |      |               |                                |
| 2-A-14                    | 353-00042-0      | スモールエンドペアリング<br>Small End Bearing                 | 2             | 2            | 2    | 2             |                                |
| 2-A-15                    | 353-00046-0      | ワッシャ, スモールエンドペアリング<br>Washer, Small End Bearing   | 4             | 4            | 4    | 4             |                                |
| 2-A-16                    | 353-00113-0      | メインベアリングアッパ<br>Main Bearing Upper                 | 1             | 1            | 1    | 1             | (オイルシール付)<br>(with oil seal)   |
| 2-A-16-1                  | 353-00121-0      | オイルシールアッパ クランクシャフト<br>*Oil Seal Upper, Crankshaft | 1             | 1            | 1    | 1             | <i>∲</i> 36.5– <i>∲</i> 46–8mm |
| 2-A-17                    | 353-00108-0      | Oリング, メインペアリングアッパ<br>O-Ring, Main Bearing Upper   | 1             | 1            | 1    | 1             | φ <b>2</b> φ <b>44.7</b>       |
| 2-A-18                    | 353-00118-0      | メインペアリングロワ<br>Main Bearing Lower                  | 1             | 1            | 1    | 1             |                                |
| 2-A-19                    | 9451-2-3000      | クリップ<br>Clip                                      | 1             | 1            | 1    | 1             |                                |
| 2-A-20                    | 345-00116-0      | スペ <del>ー</del> サ<br>Spacer                       | 1             | 1            | 1    | 1             |                                |
| 2-A-21                    | 345-00141-0      | アジャストシム<br>Adjust Shim                            | AR            | AR           | AR   | AR            | t=0.1,0.15,0.2,0.25            |
| 2-A-22                    | 353-00115-0      | スラストプレート<br>Thrust Plate                          | 2             | 2            | 2    | 2             |                                |
| 2-A-23                    | 334-00131-0      | マグネトキー<br>Magneto Key                             | 1             | 1            | 1    | 1             |                                |
| 2-A-24                    | 353-00001-0      | ビストンSTD<br>Piston STD                             | 2             | 2            |      |               |                                |

- 6 -

ピストン・クランクシャフト Fig. 2-A PISTON→CRANKSHAFT

| 見出番号             | \$77 - 382       | 如 曰 2                                          | 個             | 数(           | Q'ty         | /             | 備考                                    |
|------------------|------------------|------------------------------------------------|---------------|--------------|--------------|---------------|---------------------------------------|
| 兒出番号<br>Ref. No. | 部品番号<br>Part No. | 部 品 名<br>Part Name                             | M<br>45<br>A2 | M<br>50<br>C | M<br>60<br>A | M<br>70<br>A2 | Remarks<br>Interchangeability         |
|                  |                  | ビストンSTD                                        |               | Ť            |              | ~~            |                                       |
| 2-A-24           | 360-00001-0      | Piston STD                                     |               | -            | 2            | 2             |                                       |
|                  | 353-00004-0      | ピストン 0.5<br>Piston 0.5 mm O/S                  | 2             | 2            |              |               |                                       |
|                  |                  | ピストン 0.5                                       |               |              |              |               |                                       |
|                  | 360-00004-0      | <u>Piston 0.5 mm O/S</u><br>ピストンリング 1st STD    |               |              | 2            | 2             |                                       |
| 2-A-25           | 353-00011-0      | Piston Ring 1st STD                            | 2             | 2            |              |               |                                       |
|                  | 360-00011-0      | ピストンリング 1st STD<br>Piston Ring 1st STD         |               |              | 2            | 2             |                                       |
|                  |                  | ピストンリング 1st 0.5                                |               | 1            | 67           | 6-            |                                       |
|                  | 353-00014-0      | Piston Ring 1st 0.5 mm O/S                     | 2             | 2            | ļ            |               |                                       |
|                  | 360-00014-0      | ピストンリング 1gt 0.5<br>Piston Ring 1st 0.5 mm O/S  |               |              | 2            | 2             |                                       |
| 0.0.00           |                  | ピストンリング 2nd STD                                |               | -            |              |               |                                       |
| 2-A-26           | 353-00012-0      | Piston Ring 2nd STD<br>ビストンリング 2nd STD         | 2             | 2            |              |               |                                       |
|                  | 360-00012-0      | Piston Ring 2nd STD                            |               | -            | 2            | 2             |                                       |
|                  | 353-00015-0      | ピストンリング 2 nd 0.5<br>Piston Ring 2nd 0.5 mm O/S | 2             | 2            |              |               |                                       |
|                  |                  | ピストンリング 2nd 0.5<br>Piston Ring 2nd 0.5 mm O/S  | <u> </u>      | <u> </u>     |              |               |                                       |
|                  | 360-00015-0      |                                                |               |              | 2            | 2             |                                       |
| 2-A-27           | 171-00021-0      | ビストンピン<br>Piston Pin                           | 2             | 2            |              |               | φ12–φ20–69mm                          |
|                  | 360-00021-0      | ビストンピン<br>Piston Pin                           |               |              | 2            | 2             | φ12–φ20–75mm                          |
|                  | 300-00021-0      | クリップ                                           |               |              | 6            | 2             |                                       |
| 2-A-28           | 353-00024-0      | Clip                                           | 4             | 4            | 4            | 4             |                                       |
|                  |                  |                                                |               |              |              |               |                                       |
|                  |                  |                                                |               |              |              |               |                                       |
|                  |                  |                                                |               |              | 1.           |               |                                       |
|                  |                  |                                                |               |              |              |               |                                       |
|                  |                  |                                                |               |              |              |               |                                       |
|                  |                  |                                                |               |              |              | -             |                                       |
|                  |                  |                                                |               |              |              |               |                                       |
|                  |                  |                                                |               |              |              |               |                                       |
|                  |                  |                                                |               | 1            | 1            |               |                                       |
|                  |                  |                                                |               |              | -            | -             |                                       |
|                  |                  |                                                |               |              |              |               |                                       |
|                  |                  |                                                |               |              |              |               |                                       |
|                  |                  |                                                |               | 1            |              |               |                                       |
|                  |                  |                                                |               | -            |              |               |                                       |
|                  |                  |                                                |               |              |              |               |                                       |
|                  |                  |                                                |               |              | 1            |               | · · · · · · · · · · · · · · · · · · · |
|                  |                  |                                                |               | -            |              | +             |                                       |
|                  |                  |                                                |               |              |              | ļ             |                                       |
|                  |                  |                                                |               |              |              |               |                                       |
|                  |                  |                                                |               |              |              |               |                                       |
|                  |                  |                                                |               | ļ            |              |               |                                       |
|                  |                  |                                                |               | 1            |              |               |                                       |