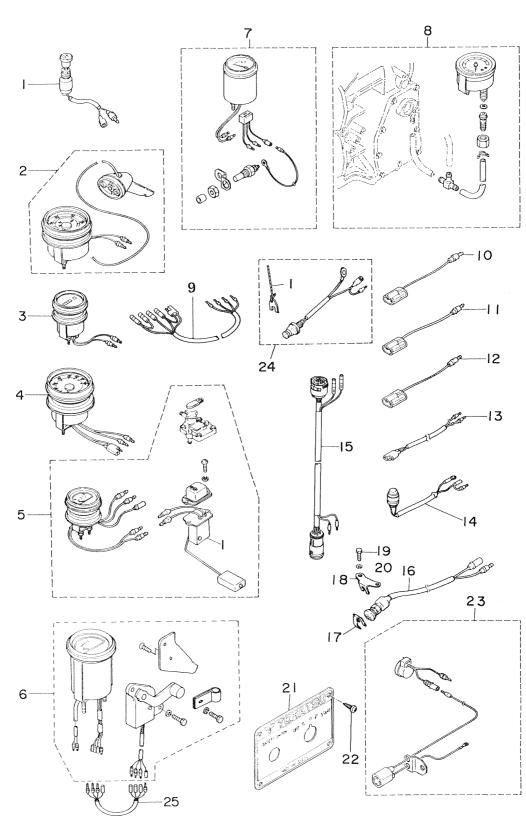

## 目 次 CONTENTS

|           | シリンダ・クランクケースアッシ                                                                    |
|-----------|------------------------------------------------------------------------------------|
| Fig. 1-A  | CYLINDER CRANK CASE ASS'Y 1                                                        |
| Fig. 2-A  | ピストン・クランクシャフト<br>PISTON·CRANK SHAFT 5                                              |
| Fig. 3-A  | インレット . リードバルブ<br>INLET·REED VALVE                                                 |
| Fig. 4-A  | キャブレタ<br>CARBURETOR 11                                                             |
| Fig. 5-A  | フュエルポンプ<br>FUEL PUMP                                                               |
| Fig. 6-A  | マグネト<br>MAGNETO                                                                    |
| Fig. 7-A  | スロットルメカニズム (1) Pタイプ<br>THROTTLE MECHANISM (I) P TYPE 23                            |
| Fig. 8-A  | スロットルメカニズム(I) F タイプ・ギヤシフトレバー<br>THROTTLE MECHANISM (II) F TYPE・GEAR SHIFT LEVER 27 |
| Fig. 9-A  | $BAR HANDLE \dots 31$                                                              |
| Fig. 10-A | エレクトリックスタータ(P.Fタイプ共通)<br>ELECTRIC STARTER (Common use for P & E Types)             |
| Fig. 11-A | エレクトリックスタータ(Pタイプ専用)<br>ELECTRIC STARTER (Exclusive use for P Type)                 |
| Fig. 11-B | エレクトリックスタータ(Fタイプ専用)<br>ELECTRIC STARTER (Exclusive use for F Type)                 |
| Fig. 12-A | ドライブシャフトハウジング・ギヤケース<br>DRIVESHAFT HOUSING・GEAR CASE                                |
| Fig. 13-A | トランスミッション。ウォータポンプ<br>TRANSMISSION·WATER PUMP                                       |
| Fig. 14-A | ギャシフト<br>GEAR SHIFT                                                                |
| Fig. 15-A | ブラケット・リバースロック<br>BRACKET·REVERSE LOCK 51                                           |
| Fig. 16-A | モータカバー<br>MOTOR COVER 57                                                           |
| Fig. 17-A | フュエルタンク<br>FUEL TANK                                                               |
| Fig. 18-A | オプショナルパーツ(I) (リモートコントロール他)<br>OPTIONAL PARTS (I) (Remote Control and others)       |
| Fig. 19-A |                                                                                    |
| Fig. 20-A | オプショナルパーツ(Ⅲ) (メーター類)<br>OPTIONAL PARTS(III) (Gauges) 69                            |