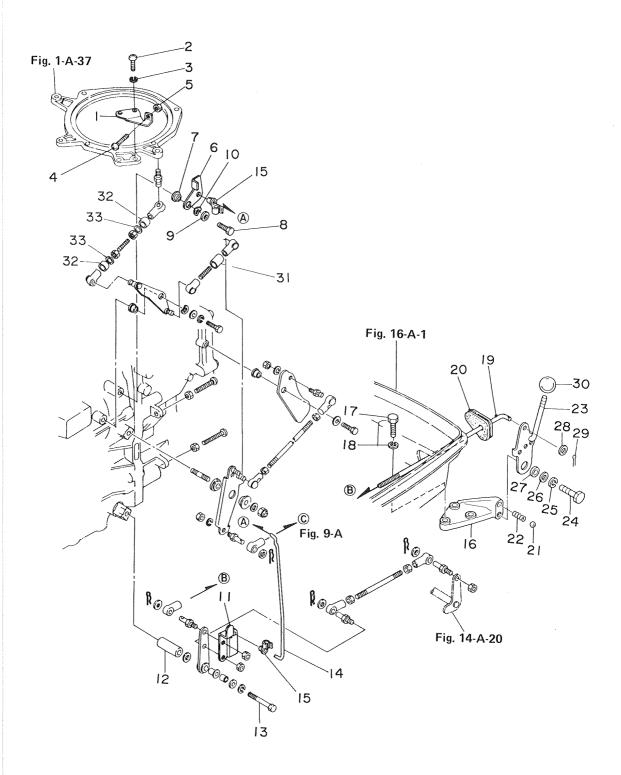

## 目 次 CONTENTS

|           | シリンダ・クランクケースアッシ                                                                    |
|-----------|------------------------------------------------------------------------------------|
| Fig. 1-A  | CYLINDER CRANK CASE ASS'Y 1                                                        |
| Fig. 2-A  | ピストン・クランクシャフト<br>PISTON·CRANK SHAFT 5                                              |
| Fig. 3-A  | インレット . リードバルブ<br>INLET·REED VALVE                                                 |
| Fig. 4-A  | キャブレタ<br>CARBURETOR 11                                                             |
| Fig. 5-A  | フュエルポンプ<br>FUEL PUMP                                                               |
| Fig. 6-A  | マグネト<br>MAGNETO                                                                    |
| Fig. 7-A  | スロットルメカニズム (1) Pタイプ<br>THROTTLE MECHANISM (I) P TYPE 23                            |
| Fig. 8-A  | スロットルメカニズム(I) F タイプ・ギヤシフトレバー<br>THROTTLE MECHANISM (II) F TYPE・GEAR SHIFT LEVER 27 |
| Fig. 9-A  | $BAR HANDLE \dots 31$                                                              |
| Fig. 10-A | エレクトリックスタータ(P.Fタイプ共通)<br>ELECTRIC STARTER (Common use for P & E Types)             |
| Fig. 11-A | エレクトリックスタータ(Pタイプ専用)<br>ELECTRIC STARTER (Exclusive use for P Type)                 |
| Fig. 11-B | エレクトリックスタータ(Fタイプ専用)<br>ELECTRIC STARTER (Exclusive use for F Type)                 |
| Fig. 12-A | ドライブシャフトハウジング・ギヤケース<br>DRIVESHAFT HOUSING・GEAR CASE                                |
| Fig. 13-A | トランスミッション。ウォータポンプ<br>TRANSMISSION·WATER PUMP                                       |
| Fig. 14-A | ギャシフト<br>GEAR SHIFT                                                                |
| Fig. 15-A | ブラケット・リバースロック<br>BRACKET·REVERSE LOCK 51                                           |
| Fig. 16-A | モータカバー<br>MOTOR COVER 57                                                           |
| Fig. 17-A | フュエルタンク<br>FUEL TANK                                                               |
| Fig. 18-A | オプショナルパーツ(I) (リモートコントロール他)<br>OPTIONAL PARTS (I) (Remote Control and others)       |
| Fig. 19-A |                                                                                    |
| Fig. 20-A | オプショナルパーツ(Ⅲ) (メーター類)<br>OPTIONAL PARTS(III) (Gauges) 69                            |