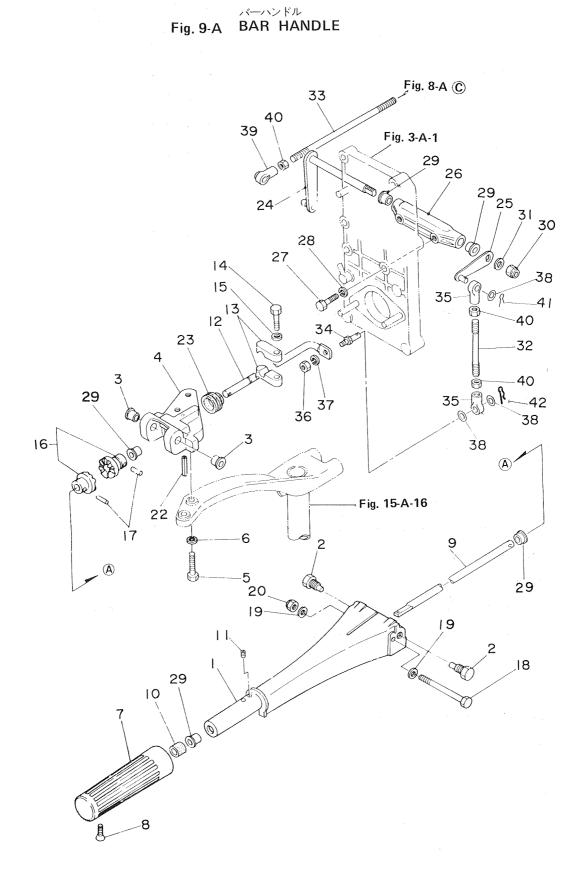

## 目 次 CONTENTS

|           | シリンダ・クランクケースアッシ                                                                    |
|-----------|------------------------------------------------------------------------------------|
| Fig. 1-A  | CYLINDER CRANK CASE ASS'Y 1                                                        |
| Fig. 2-A  | ピストン・クランクシャフト<br>PISTON·CRANK SHAFT 5                                              |
| Fig. 3-A  | インレット . リードバルブ<br>INLET·REED VALVE                                                 |
| Fig. 4-A  | キャブレタ<br>CARBURETOR 11                                                             |
| Fig. 5-A  | フュエルポンプ<br>FUEL PUMP                                                               |
| Fig. 6-A  | マグネト<br>MAGNETO                                                                    |
| Fig. 7-A  | スロットルメカニズム (1) Pタイプ<br>THROTTLE MECHANISM (I) P TYPE 23                            |
| Fig. 8-A  | スロットルメカニズム(I) F タイプ・ギヤシフトレバー<br>THROTTLE MECHANISM (II) F TYPE・GEAR SHIFT LEVER 27 |
| Fig. 9-A  | $BAR HANDLE \dots 31$                                                              |
| Fig. 10-A | エレクトリックスタータ(P.Fタイプ共通)<br>ELECTRIC STARTER (Common use for P & E Types)             |
| Fig. 11-A | エレクトリックスタータ(Pタイプ専用)<br>ELECTRIC STARTER (Exclusive use for P Type)                 |
| Fig. 11-B | エレクトリックスタータ(Fタイプ専用)<br>ELECTRIC STARTER (Exclusive use for F Type)                 |
| Fig. 12-A | ドライブシャフトハウジング・ギヤケース<br>DRIVESHAFT HOUSING・GEAR CASE                                |
| Fig. 13-A | トランスミッション。ウォータポンプ<br>TRANSMISSION·WATER PUMP                                       |
| Fig. 14-A | ギャシフト<br>GEAR SHIFT                                                                |
| Fig. 15-A | ブラケット・リバースロック<br>BRACKET·REVERSE LOCK 51                                           |
| Fig. 16-A | モータカバー<br>MOTOR COVER 57                                                           |
| Fig. 17-A | フュエルタンク<br>FUEL TANK                                                               |
| Fig. 18-A | オプショナルパーツ(I) (リモートコントロール他)<br>OPTIONAL PARTS (I) (Remote Control and others)       |
| Fig. 19-A |                                                                                    |
| Fig. 20-A | オプショナルパーツ(Ⅲ) (メーター類)<br>OPTIONAL PARTS(III) (Gauges) 69                            |