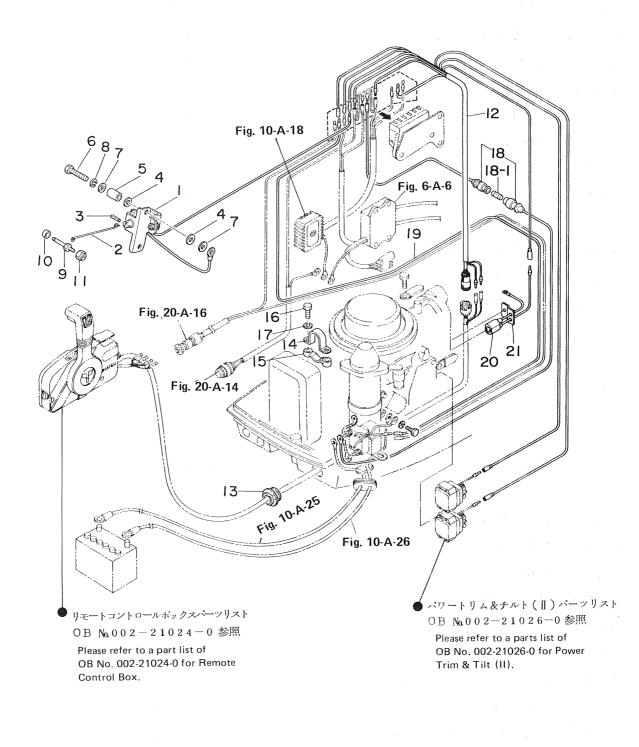

| 1             | 1            | 1    | 1             |                               |
| 10-A-25          | 353-76120-0      | バッテリコード (+)<br>Battery Cord (+)                  | 1             | 1            | 1    | 1             |                               |
| 10-A-26          | 353-76130-0      | バッテリコード (-)<br>Battery Cord (-)                  | 1             | 1            | 1    | 1             |                               |
| 10-A-27          | 334-76141-0      | スタータコード<br>Cord, Electric Starter                | 1             | 1            | 1    | 1             |                               |
| 10-A-28          | 334-76145-0      | キャップ, バッテリコード<br>Cap, Battery Cord               | 3             | 3            | 3    | 3             |                               |





- 37 -

| Вшаер            |                  | 立 日 々                                                                | 個             | 数(           | Q'ty         | /  | 備考                            |
|------------------|------------------|----------------------------------------------------------------------|---------------|--------------|--------------|----|-------------------------------|
| 見出番号<br>Ref. No. | 部品番号<br>Part No. | 部 品 名<br>Part Name                                                   | M<br>45<br>A2 | M<br>50<br>C | M<br>60<br>A | 70 | Remarks<br>Interchangeability |
| 11 0 1           | 252 70050 0      | チョークソレノイド<br>Choke Solenoid                                          | 1             | 1            | 1            | 1  |                               |
| <u>11-A-1</u