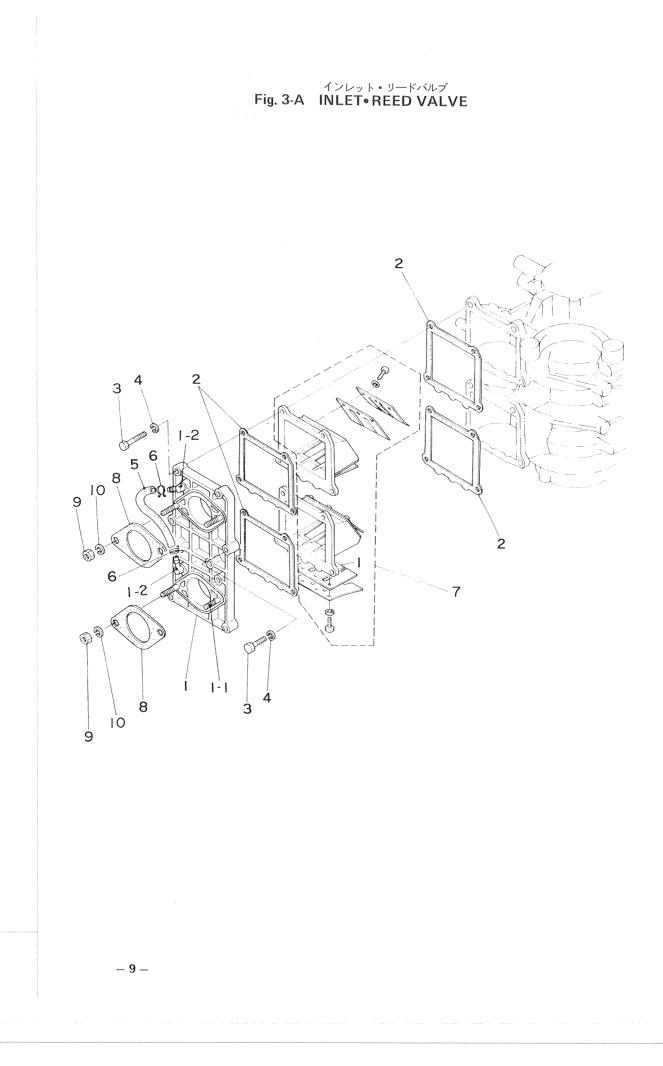

| 見出番号     | 部品番号        | 部品名                               |               |              | Q'ty         |               | 備考                                      |
|----------|-------------|-----------------------------------|---------------|--------------|--------------|---------------|-----------------------------------------|
| Ref. No. | Part No.    | Part Name                         | M<br>45<br>A2 | M<br>50<br>C | M<br>60<br>A | M<br>70<br>A2 | Remarks<br>Interchangeability           |
| 3-A-1    | 353-02010-0 | インレットマニホールド<br>Inlet Manifold     | 1             | 1            | 1            | 1             | xxxx 5xxxxxxxxxxxxxxxxxxxXXXXXXXXXXXXXX |
| 3-A-1-1  | 9153-1-0618 | スタッドボルト<br>*Stud Bolt             | 4             | 4            | 4            | 4             |                                         |
| 3-A-1-2  | 353-01137-0 | Lニップル<br>*L-Nipple                | 2             | 2            | 2            | 2             |                                         |
| 3-A-2    | 353-02104-0 | ガスケット<br>Gasket                   | 4             | 4            | 4            |               |                                         |
| 3-A-3    | 9101-1-0630 | ボルト<br>Bolt                       | 8             | 8            | 8            | 8             |                                         |
| 3-A-4    | 9413-2-0600 | スプリングワッシャ<br>Spring Washer        | 8             | 8            | 8            | 8             |                                         |
| 3-A-5    | 9810-5-0115 | パイプ,Lニップル<br>Pipe, L-Nipple       | 1             | 1            | 1            | 1             | φ5–φ10–115mm                            |
| 3-A-6    | 338-02215-0 | クリップ<br>Clip                      | 2             | 2            | 2            | 2             |                                         |
| 3-A-7    | 353-02100-0 | リードバルブアッシ<br>Reed Valve Ass'y     | 2             | 2            | 2            | 2             |                                         |
| 3-A-7-1  | 353-02111-0 | リードバルブ<br>*Reed Valve             | 4             | 4            | 4            | 4             |                                         |
| 3-A-8    | 346-02011-0 | ガスケット・キャブレタ<br>Gasket, Carburetor | 2             | 2            | 2            | 2             |                                         |
| 3-A-9    | 9301-3-0600 | ナット<br>Nut                        | 4             | 4            | 4            | 4             |                                         |
| 3-A-10   | 9413-3-0600 | スプリングワッシャ<br>Spring Washer        | 4             | 4            | 4            | 4             |                                         |
|          |             |                                   |               | 2            |              |               |                                         |
|          |             |                                   |               |              |              |               |                                         |
|          |             |                                   |               |              |              |               |                                         |
|          |             |                                   |               |              |              |               |                                         |
|          |             |                                   |               |              |              |               |                                         |
|          |             |                                   |               |              |              |               |                                         |
|          |             |                                   |               |              |              |               |                                         |
|          |             |                                   |               |              |              |               |                                         |
|          |             |                                   |               |              |              |               |                                         |
|          |             |                                   |               |              |              |               |                                         |
|          |             |                                   |               |              |              |               |                                         |
|          |             |                                   |               |              |              |               |                                         |
|          |             |                                   |               |              |              |               |                                         |
|          |             |                                   |               |              |              |               |                                         |
|          |             |                                   |               |              |              |               |                                         |
|          |             |                                   |               |              |              |               |                                         |
|          |             |                                   |               |              |              |               |                                         |