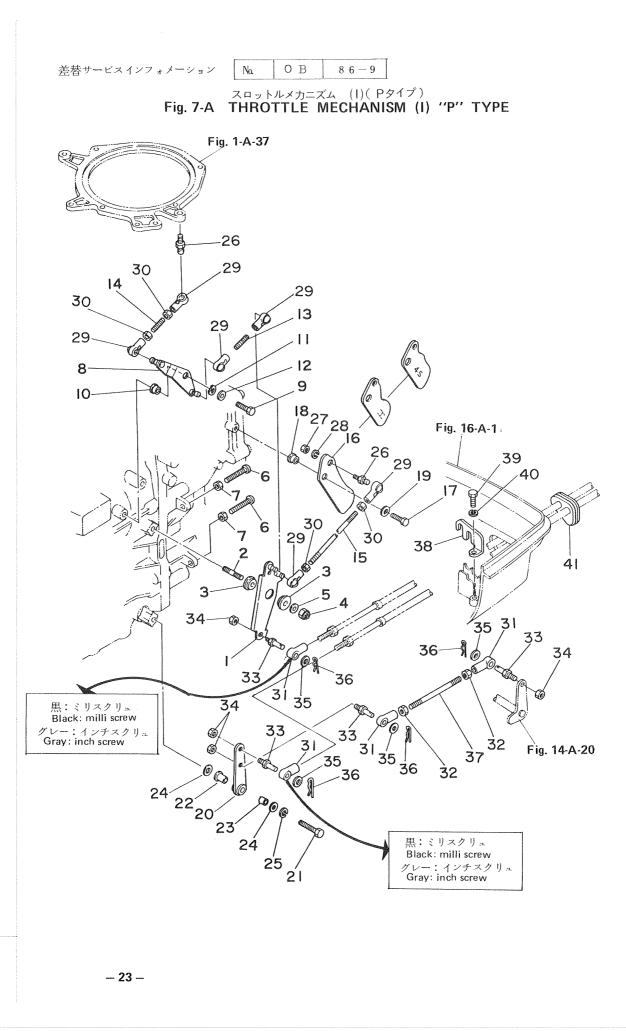

## 目 次 CONTENTS

|           | シリンダ・クランクケースアッシ                                                                    |
|-----------|------------------------------------------------------------------------------------|
| Fig. 1-A  | CYLINDER CRANK CASE ASS'Y 1                                                        |
| Fig. 2-A  | ピストン・クランクシャフト<br>PISTON·CRANK SHAFT 5                                              |
| Fig. 3-A  | インレット . リードバルブ<br>INLET·REED VALVE                                                 |
| Fig. 4-A  | キャブレタ<br>CARBURETOR 11                                                             |
| Fig. 5-A  | フュエルポンプ<br>FUEL PUMP                                                               |
| Fig. 6-A  | マグネト<br>MAGNETO                                                                    |
| Fig. 7-A  | スロットルメカニズム (1) Pタイプ<br>THROTTLE MECHANISM (I) P TYPE 23                            |
| Fig. 8-A  | スロットルメカニズム(I) F タイプ・ギヤシフトレバー<br>THROTTLE MECHANISM (II) F TYPE・GEAR SHIFT LEVER 27 |
| Fig. 9-A  | $BAR HANDLE \dots 31$                                                              |
| Fig. 10-A | エレクトリックスタータ(P.Fタイプ共通)<br>ELECTRIC STARTER (Common use for P & E Types)             |
| Fig. 11-A | エレクトリックスタータ(Pタイプ専用)<br>ELECTRIC STARTER (Exclusive use for P Type)                 |
| Fig. 11-B | エレクトリックスタータ(Fタイプ専用)<br>ELECTRIC STARTER (Exclusive use for F Type)                 |
| Fig. 12-A | ドライブシャフトハウジング・ギヤケース<br>DRIVESHAFT HOUSING・GEAR CASE                                |
| Fig. 13-A | トランスミッション。ウォータポンプ<br>TRANSMISSION·WATER PUMP                                       |
| Fig. 14-A | ギャシフト<br>GEAR SHIFT                                                                |
| Fig. 15-A | ブラケット・リバースロック<br>BRACKET·REVERSE LOCK 51                                           |
| Fig. 16-A | モータカバー<br>MOTOR COVER 57                                                           |
| Fig. 17-A | フュエルタンク<br>FUEL TANK                                                               |
| Fig. 18-A | オプショナルパーツ(I) (リモートコントロール他)<br>OPTIONAL PARTS (I) (Remote Control and others)       |
| Fig. 19-A |                                                                                    |
| Fig. 20-A | オプショナルパーツ(Ⅲ) (メーター類)<br>OPTIONAL PARTS(III) (Gauges) 69                            |