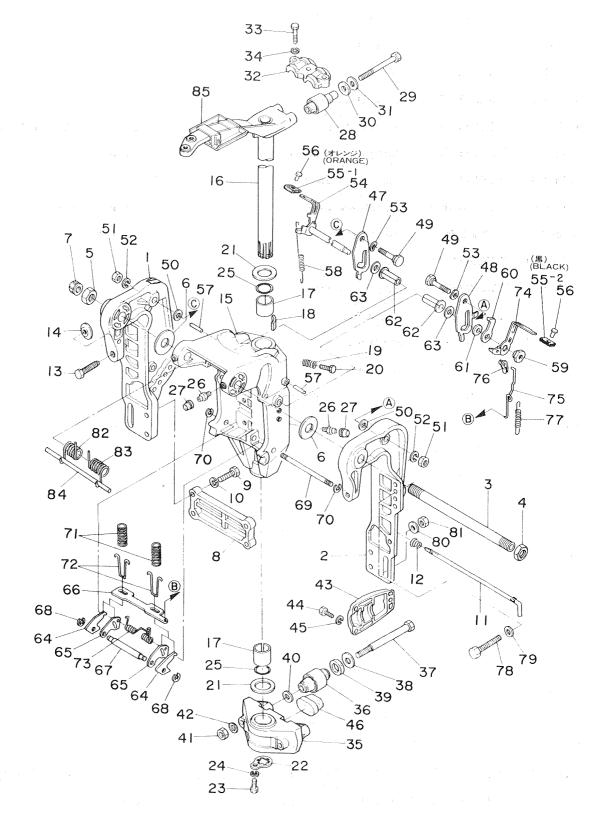

▲印は別紙パーツリスト「パワートリム&ケルト(Ⅱ)」(№002-21026-0)を参照下さい。 Please refer to the parts list for POWER TRIM & TILT (II) (No. 002-21026-0) for the A marked parts.

(注) クランクシャフトアッシー・・・分解不可能。構成部品は原則としてアッシで購入して下さい。 (REMARKS) CRANKSHAFT ASS'Y... Unavailable to disassemble. The component parts to be purchased as an ASS'Y basically.