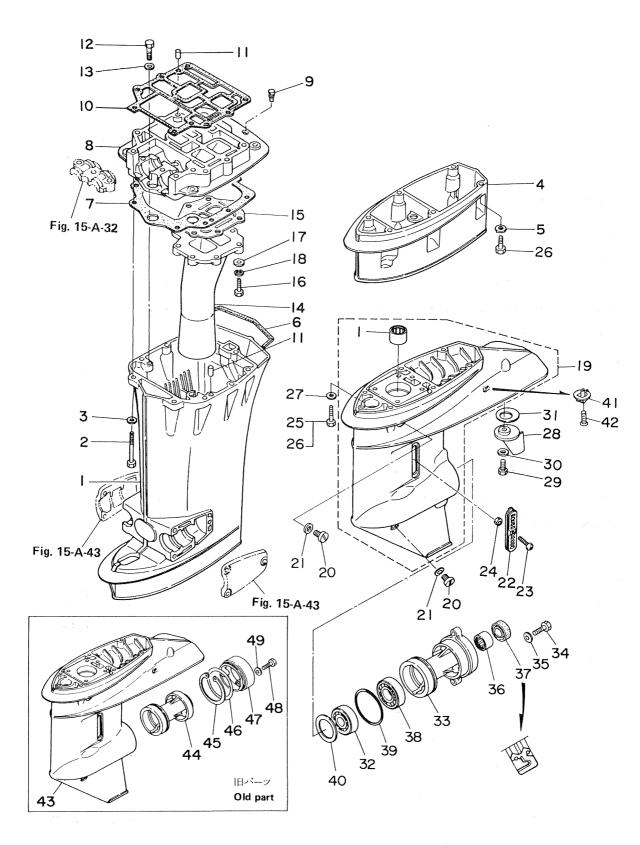

-1-

| 見出番号             | 部品番号             | 部 品 名                                          | 個             | 数( |              |     | 備考                          |
|------------------|------------------|------------------------------------------------|---------------|----|--------------|-----|-----------------------------|
| 兄田番号<br>Ref. No. | 静晶曲方<br>Part No. | Part Name                                      | M<br>45<br>A2 | 50 | M<br>60<br>A |     |                             |
| 1-A-1            | 353-01100-2      | シリンダ・クランクケースアッシ<br>Cylinder & Crank Case Ass'y | 1             | 1  |              |     |                             |
|                  | 360-01100-1      | シリンダ・クラスクケースアッシ<br>Cylinder & Crank Case Ass'y |               | ļ  | 1            | 1   |                             |
| 1-A-1-1          | 345-01111-0      | ノック, クランクケース<br>*Knock, Crank Case             | 2             | 2  | 2            | 2   |                             |
| 1-A-1-2          | 345-00117-0      | ノック, メインペアリング<br>*Knock, Main Bearing          | 2             | 2  | 2            | 2   |                             |
| 1-A-1-3          | 338-01131-1      | ニップル, ルブリケーションパイプ<br>*Nipple, Lubrication Pipe | 2             | 2  | 2            | 2   |                             |
| 1-A-1-4          | 9153-4-0855      | スタッドボルト B<br><b>*Stud Bolt B</b>               | 3             | 3  | 3            | 3   |                             |
| 1-A-1-5          | 9153-4-0840      | スタッドボルト C<br>*Stud Bolt C                      | 1             | 1  | 1            | 1   |                             |
| 1-A-1-6          | 9161-4-0860      | ボルトA,クランクケース<br>*Bolt A, Crank Case            | 4             | 4  | 4            | 4   |                             |
| 1-A-1-7          | 9161-4-0850      | ボルトB、クランクケース<br>*Bolt B, Crank Case            | 2             | 2  | 2            | 2   |                             |
| 1-A-1-8          | 9301-1-0800      | ナット<br>*Nut                                    | 4             | 4  | 4            | 4   |                             |
| 1-A-1-9          | 345-01015-0      | ワッシャ<br>*Washer                                | 10            | 10 | 10           | 10  | <b>φ8.5φ19.53.2m</b> m      |
| 1-A-2            | 353-01151-0      | チェックバルプ<br>Check Valve                         | 2             | 2  | 2            | 2   |                             |
| 1-A-3            | 353-01152-0      | キャップ<br>Cap                                    | 2             | 2  |              |     |                             |
| 1-A-4            | 9101-3-0525      | ボルト<br>Bolt                                    | 4             | 4  | 4            | 4   |                             |
| 1-A-5            | 9401-3-0500      | ワッジャ<br>Washer                                 | 4             | 4  | 4            | 4   |                             |
| 1-A-6            | 9807-3-0380      | ルプリケーションパイプA<br>Lubrication Pipe A             | 1             | 1  | 1            | 1   | φ <b>3</b> –φ7–380mm        |
| 1-A-7            | 9807-3-0160      | ルブリケーションパイプB<br>Lubrication Pipe B             | 1             | 1  | 1            | 1   | φ <b>3</b> φ <b>7</b> 160mm |
| 1-A-8            | 338-01133-0      | クリップ<br>Clip                                   | 4             | 4  | 4            | 4   |                             |
| 1-A-9            | 353-01001-1      | シリンダヘッド<br>Cylinder Head                       | 1             | 1  |              |     |                             |
|                  | 360-01001-1      | シリンダヘッド<br>Cylinder Head                       |               |    | 1            | 1   |                             |
| 1-A-10           | 353-01005-1      | ヘッドガスケット<br>Head Gasket                        | 1             | 1  | 1            |     |                             |
|                  | 360-01005-0      | ヘッドガスケット<br>Head Gasket                        |               |    | 1            | 1   |                             |
| 1-A-11           | 9161-2-0875      | ボルト<br>Bolt                                    | 11            | 11 |              | 11  |                             |
| 1-A-12           | 345-01015-0      | フッジャ<br>Washer                                 | 11            |    |              | 111 |                             |
| 1-A-13           | 353-01021-1      | カバー, シリンダヘッド<br>Cover, Cylinder Head           | 1             | 1  |              |     | Y 1                         |
| 1-A-14           | 353-01024-1      | ガスケット、ヘッドカバー<br>Gasket, Head Cover             | 1             | 1  | 1            |     |                             |
| 1-A-15           | 9101-1-0625      | ボルト<br>Bolt                                    | 3             | 3  |              |     |                             |
| 1-A-16           | 9413-2-0600      | スプリングワッシャ<br>Spring Washer                     | 3             | 3  | 3            |     |                             |
| 1-A-17           | 9701-0-1009      | スパークプラグ<br>Spark Plug                          | 2             | 2  | 2            | 2   | 市販品<br>NGK B8HS10           |
| 1-A-18           | 353-01030-0      | サーモスタット<br>Thermostat                          | 1             | 1  |              |     |                             |

- 2 -

- 3 -

| 日山来已             |                  | 如 日 夕                                            | 個             | 数(           | Q'ty         | /             | 備考                                                 |
|------------------|------------------|--------------------------------------------------|---------------|--------------|--------------|---------------|----------------------------------------------------|
| 見出番号<br>Ref. No. | 部品番号<br>Part No. | 部 品 名<br>Part Name                               | M<br>45<br>A2 | M<br>50<br>C | M<br>60<br>A | M<br>70<br>A2 | Remarks<br>Interchangeability                      |
| 1-A-19           | 353-01031-0      | キャップ,サーモスタット<br>Cap, Thermostat                  | 1             | 1            | 1            | 1             |                                                    |
| 1-A-20           | 353-01032-0      | ガスケット<br>Gasket                                  | 1             | 1            | 1            | 1             |                                                    |
| 1-A-21           | 9101-3-0640      | ボルト<br>Bolt                                      | 3             | 3            | 3            | 3             |                                                    |
| 1-A-22           | 9413-3-0600      | スプリングワッシャ<br>Spring Washer                       | 3             | 3            | 3            | 3             |                                                    |
| 1-A-23           | 338-60218-1      | エンジンアノード<br>Engine Anode                         | 1             | 1            | 1            | 1             |                                                    |
| 1-A-24           | 338-60219-0      | ガスケット<br>Gasket                                  | 1             | 1            | 1            | 1             |                                                    |
| 1-A-25           | 9101-3-0616      | ボルト<br>Bolt                                      | 1             | 1            | 1            | 1             |                                                    |
| 1-A-26           | 353-02301-2      | エキゾーストカバー<br>Exhaust Cover                       | 1             | 1            | 1            | 1             |                                                    |
| 1-A-26-1         | 353-01137-0      | Lニップル<br>*L Nipple                               | 1             | 1            | 1            | 1             |                                                    |
| 1-A-26-2         | 9101-1-0808      | ウォータプラグ<br>*Water Plug                           | 1             | 1            | 1            | 1             |                                                    |
| 1-A-26-3         | 332-60006-0      | ガスケットウォータブラグ<br>*Gasket, Water Plug              | 1             | 1            | 1            | 1             |                                                    |
| 1-A-27           | 353-02305-0      | ガスケット、エキゾーストカバー<br>Gasket, Exhaust Cover         | 1             | 1            | 1            | 1             |                                                    |
| 1-A-28           | 9101-1-0620      | ボルト<br>Bolt                                      | 9             | 9<br>(7)     | 9<br>(7      | 9<br>(7)      | ( )内 P − T/T(Ⅱ ) 使用時<br>Number(s) in ( ) is requir |
| 1-A-29           | 9413-2-0600      | スプリングワッシャ<br>Spring Washer                       | 9             | 9            | 9            | 9<br>(7)      | When installing PTT (II)                           |
| 1-A-30           | 9810-5-0420      | パイプ,ウォータニップル<br>Pipe, Water Nipple               | 1             | 1            | 1            | 1             | φ5–φ10–420mm                                       |
| 1-A-31           | 353-01210-0      | ヘッド, クランクケース<br>Head, Crank Case                 | 1             | 1            | 1            | 1             |                                                    |
| 1-A-32           | 151-00053-0      | Oリング,クランクケースヘッド<br>O-Ring, Crank Case Head       | 1             | 1            | 1            | 1             | φ <b>2.0</b> φ66.5                                 |
| 1-A-33           | 126-00121-0      | オイルシールロワ,クランクシャフト<br>Oil Seal Lower, Crank shaft | 1             | 1            | 1            | 1             | φ <b>30</b> –φ45–8mm                               |
| 1-A-34           | 9101-3-0620      | ボルト<br>Bolt                                      | 2             | 2            | 2            | 2             |                                                    |
| 1-A-35           | 9413-3-0600      | スプリングワッシャ<br>Spring Washer                       | 2             | 2            | 2            | 2             |                                                    |
| 1-A-36           | 353-01215-0      | オイルシール,ドライブシャフト<br>Oil Seal, Drive Shaft         | 1             | 1            | 1            | 1             | ¢16.8–¢28–6mm                                      |
| 1-A-37           | 353-63723-1      | セットリング<br>Set Ring                               | 1             | 1            | 1            | 1             |                                                    |
| 1-A-38           | 9101-1-0616      | ポルト<br>Bolt                                      | 4             | 4            | 4            | 4             |                                                    |
| 1-A-39           | 9413-2-0600      | スプリングワッシャ<br>Spring Washer                       | 4             | 4            | 4            | 4             |                                                    |
| 1-A-40           | 346-63722-1      | ガイドプレート<br>Guide Plate                           | 1             | 1            | 1            | 1             |                                                    |
| 1-A-41           | 309-06972-0      | クランプ, リードワイヤ<br>Clamp, Lead Wire                 | 1             | 1            | 1            | 1             |                                                    |
| 1-A-42           | 9215-1-0510      | スクリュ<br>Screw                                    | 1             | 1            | 1            | 1             |                                                    |
| <u>1-A-43</u>    | 9413-2-0500      | スプリングワッシャ<br>Spring Washer                       | 1             | 1            | 1            | 1             |                                                    |
|                  |                  |                                                  |               |              |              |               |                                                    |
|                  |                  |                                                  |               |              |              |               |                                                    |