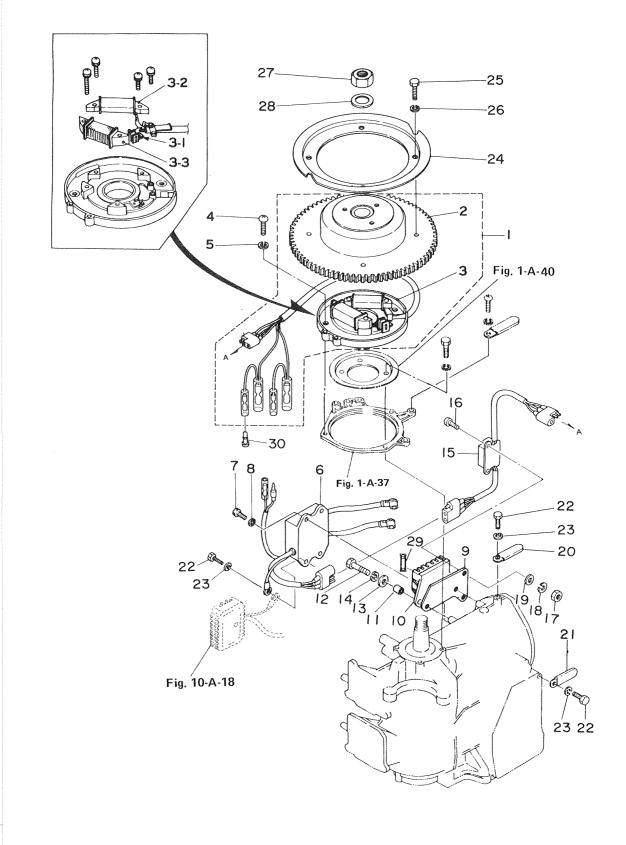

マグネト Fig. 6-A MAGNETO

| 見出番号                         | 部品番号             | 部品名                                                    | 個             | 数(           | Q'ty         | /  | 備考                              |
|------------------------------|------------------|--------------------------------------------------------|---------------|--------------|--------------|----|---------------------------------|
| 兄山 <del>留写</del><br>Ref. No. | 部品金亏<br>Part No. | 部 品 名<br>Part Name                                     | M<br>45<br>A2 | M<br>50<br>C | M<br>60<br>A | 70 | Remarks<br>Interchangeability   |
| 6-A-1                        | 353-06290-2      | フライホイルマグネトアッシ<br>Flywheel Magneto Ass'y                | 1             | 1            | 1            | 1  | (リングギャ付)<br>(with Ring Gear)    |
| 6-A-2                        | 353-06291-1      | フライホイルカップ<br>*Flywheel Cup                             | 1             | 1            | 1            | 1  | (リングギヤ付)<br>(with Ring Gear)    |
| 6-A-3                        | 353-06202-1      | コイルプレートアッシ<br>*Coil Plate Ass'y                        | 1             | 1            | 1            | 1  |                                 |
| 6-A-3-1                      | 345-06222-0      | トリガコイル<br>**Trigger Coil                               | 1             | 1            | 1            | 1  |                                 |
| 6-A-3-2                      | 346-06221-0      | エキサイタコイル<br>**Exciter Coil                             | 1             | 1            | 1            | 1  |                                 |
| 6-A-3-3                      | 346-06223-0      | オルタネータ<br>**Alternator                                 | 1             | 1            | 1            | 1  |                                 |
| 6-A-4                        | 9215-1-0508      | スクリュ<br>Screw                                          | 4             | 4            | 4            | 4  |                                 |
| 6-A-5                        | 9413-2-0500      | スプリングワッシャ<br>Spring Washer                             | 4             | 4            | 4            |    |                                 |
| 6-A-6                        | 353-06260-1      | C. D. イグニッションユニット<br>C.D. Ignition Unit                |               |              | Ì            |    |                                 |
|                              |                  | ボルト                                                    | 1             | 1            | 1            | 1  |                                 |
| <u>6-A-7</u>                 | 9101-3-0630      | Bolt<br>ワッジャ                                           | 3             | 3            | 3            | 3  |                                 |
| 6-A-8                        | 9401-3-0600      | Washer<br>プレート、ケーブルターミナルホルダ                            | 3             | 3            | 3            | 3  |                                 |
| 6-A-9                        | 353-06282-0      | Plate, Cable Terminal Holder                           | 1             | 1            | 1            | 1  |                                 |
| 6-A-10                       | 353-06281-0      | ホルダ、ケーブルターミナル<br>Holder, Cable Terminal                | 1             | 1            | 1            | 1  |                                 |
| 6-A-11                       | 353-06283-0      | カラー, ケーブルターミナルホルダ<br>Collar, Cable Terminal Holder     | 2             | 2            | 2            | 2  |                                 |
| 6-A-12                       | 9101-3-0620      | ボルト<br>Bolt                                            | 2             | 2            | 2            | 2  |                                 |
| 6-A-13                       | 332-66308-0      | ワッシャ, ケーブルターミナルホルダ<br>Washer, Cable Terminal Holder    | 2             | 2            | 2            | 2  | <i>φ</i> 6.5 <i>−φ</i> 16−1.5mm |
| 6-A-14                       | 9413-3-0600      | スプリングワッシャ<br>Spring Washer                             | 2             | 2            | 2            | 2  |                                 |
| 6-A-15                       | 353-06265-1      | エレクトロニックセフティガバナ<br>Electronic Safety Governor (E.S.G.) | 1             | 1            | 1            | 1  |                                 |
| 6-A-16                       | 9215-3-0510      | スクリュ<br>Screw                                          | 2             | 2            | 2            | 2  |                                 |
| 6-A-17                       | 9301-3-0500      | ナット<br>Nut                                             | 2             | 2            | 2            |    |                                 |
|                              |                  | スプリングワッシャ                                              |               |              |              |    |                                 |
| 6-A-18                       | 9413-3-0500      | Spring Washer<br>ワッシャ                                  | 2             | 2            | 2            |    |                                 |
| 6-A-19                       | 9401-3-0500      | Washer<br>クランプ                                         | 2             | 2            | 2            | 2  |                                 |
| 6-A-20                       | 353-06972-0      | Clamp<br>クランプ                                          | 1             | 1            | 1            | 1  |                                 |
| 6-A-21                       | 309-06972-0      | Clamp<br>ボルト                                           | 1             | 1            | 1            | 1  | N                               |
| 6-A-22                       | 9101-3-0612      | Bolt                                                   | 1             | 1            | 1            | 1  |                                 |
| 6-A-23                       | 9413-3-0600      | スプリングワッシャ<br>Spring Washer                             | 1             | 1            | 1            | 1  |                                 |
| 6-A-24                       | 353-05904-0      | スタータプーリ<br>Starter Pulley                              | 1             | 1            | 1            | 1  |                                 |
| 6-A-25                       | 9101-3-0616      | ボルト<br>Bolt                                            | 4             | 4            | 4            | 4  |                                 |
| 6-A-26                       | 9413-3-0600      | スプリングワッシャー<br>Spring Washer                            | 4             | 4            | 4            | 4  |                                 |
| 6-A-27                       | 353-00132-0      | ナット, マグネト<br>Nut, Magneto                              | 1             | 1            |              | 1  |                                 |