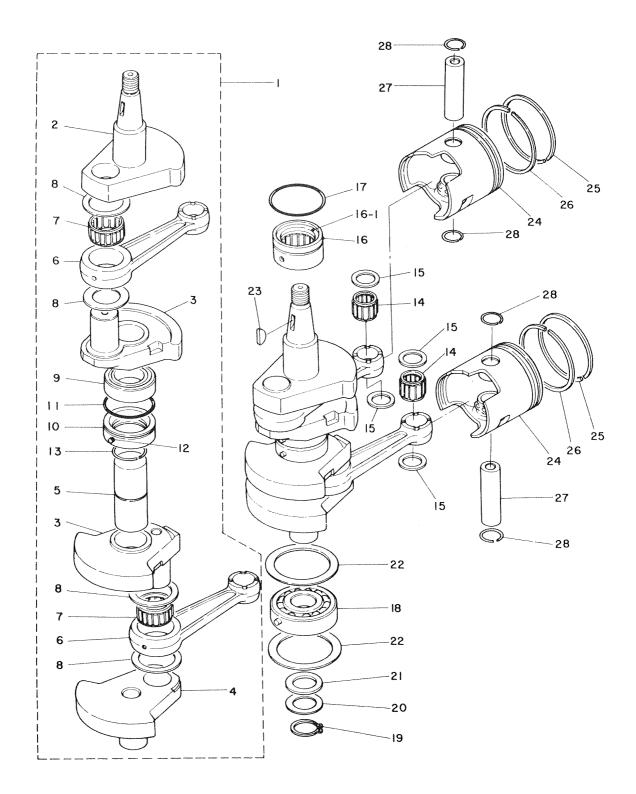

- 5 -

| 見出番号                      | 部品番号             | 部品名                                               | 個             | 数(           | Q'ty |               | 備考                             |
|---------------------------|------------------|---------------------------------------------------|---------------|--------------|------|---------------|--------------------------------|
| 兄 <b>田</b> 御亏<br>Ref. No. | 的品面方<br>Part No. | 司》                                                | M<br>45<br>A2 | M<br>50<br>C | 60   | M<br>70<br>A2 | Remarks<br>Interchangeability  |
| 2-A-1                     | 353-00030-0      | クランクシャフトアッシ<br>Crankshaft Ass'y                   | 1             | 1            |      |               |                                |
|                           | 360-00030-0      | クランクシャフトアッシ<br>Crankshaft Ass'y                   |               |              | 1    | 1             |                                |
| 2-A-2                     | 353-00031-0      | クランクシャフト A<br>*Crankshaft A                       | 1             | 1            | 1    | 1             |                                |
| 2-A-3                     | 353-00032-0      | クランクシャフト B<br>*Crankshaft B                       | 2             | 2            | 2    | 2             |                                |
| 2-A-4                     | 353-00034-0      | クランクシャフト D<br>*Crankshaft D                       | 1             | 1            | 1    | 1             |                                |
| 2-A-5                     | 353-00064-0      | センターピン, クランクシャフト<br>*Center Pin, Crankshaft       | 1             | 1            |      |               |                                |
|                           | 360-00064-0      | センターピン, クランクシャフト<br>*Center Pin, Crankshaft       |               |              | 1    | 1             |                                |
| 2-A-6                     | 353-00040-0      | コネクティングロッド<br>*Connecting Rod                     | 2             | 2            |      |               |                                |
|                           | 360-00040-0      | コネクティングロッド<br>*Connecting Rod                     |               |              | 2    | 2             |                                |
| 2-A-7                     | 353-00043-0      | ビッグエンドベアリング<br>*Big End Bearing                   | 2             | 2            |      |               |                                |
|                           | 360-00043-0      | ビッグエンドペアリング<br>*Big End Bearing                   |               |              | 2    | 2             |                                |
| 2-A-8                     | 353-00045-0      | ワッシャ, ビッグエンドベアリング<br>*Washer, Big End Bearing     | 4             | 4            | 4    | 4             |                                |
| 2-A-9                     | 345-00114-0      | メインペアリングセンター<br>*Main Bearing Center              | 1             | 1            |      |               |                                |
|                           | 360-00114-0      | メインベアリンゲセンター<br>*Main Bearing Center              |               |              | 1    | 1             |                                |
| 2-A-10                    | 353-00051-0      | ラビリンスパッキン<br>*Labyrinth Packing                   | 1             | 1            | 1    | 1             |                                |
| 2-A-11                    | 345-00053-0      | O リング, ラビリンスパッキン<br>*O-Ring, Labyrinth Packing    | 1             | 1            | 1    | 1             | φ <b>2</b> –φ <b>49</b> .5     |
| 2-A-12                    | 9514-2-0306      | ノック, ラビリンスパッキン<br>*Knock, Labyrinth Packing       | 1             | 1            | 1    | 1             |                                |
| 2-A-13                    | 353-00065-0      | クリップ, メインペアリングセンター<br>*Clip, Main Bearing Center  | 1             | 1            |      |               |                                |
| 2-A-14                    | 353-00042-0      | スモールエンドペアリング<br>Small End Bearing                 | 2             | 2            | 2    | 2             |                                |
| 2-A-15                    | 353-00046-0      | ワッシャ, スモールエンドペアリング<br>Washer, Small End Bearing   | 4             | 4            | 4    | 4             |                                |
| 2-A-16                    | 353-00113-0      | メインベアリングアッパ<br>Main Bearing Upper                 | 1             | 1            | 1    | 1             | (オイルシール付)<br>(with oil seal)   |
| 2-A-16-1                  | 353-00121-0      | オイルシールアッパ クランクシャフト<br>*Oil Seal Upper, Crankshaft | 1             | 1            | 1    | 1             | <i>∲</i> 36.5– <i>∲</i> 46–8mm |
| 2-A-17                    | 353-00108-0      | Oリング, メインペアリングアッパ<br>O-Ring, Main Bearing Upper   | 1             | 1            | 1    | 1             | φ <b>2</b> φ <b>44.7</b>       |
| 2-A-18                    | 353-00118-0      | メインペアリングロワ<br>Main Bearing Lower                  | 1             | 1            | 1    | 1             |                                |
| 2-A-19                    | 9451-2-3000      | クリップ<br>Clip                                      | 1             | 1            | 1    | 1             |                                |
| 2-A-20                    | 345-00116-0      | スペ <del>ー</del> サ<br>Spacer                       | 1             | 1            | 1    | 1             |                                |
| 2-A-21                    | 345-00141-0      | アジャストシム<br>Adjust Shim                            | AR            | AR           | AR   | AR            | t=0.1,0.15,0.2,0.25            |
| 2-A-22                    | 353-00115-0      | スラストプレート<br>Thrust Plate                          | 2             | 2            | 2    | 2             |                                |
| 2-A-23                    | 334-00131-0      | マグネトキー<br>Magneto Key                             | 1             | 1            | 1    | 1             |                                |
| 2-A-24                    | 353-00001-0      | ビストンSTD<br>Piston STD                             | 2             | 2            |      |               |                                |

- 6 -

ピストン・クランクシャフト Fig. 2-A PISTON→CRANKSHAFT

| 見出番号             | \$77 - 382       | 如 曰 2                                          | 個             | 数(           | Q'ty         | /             | 備考                                    |
|------------------|------------------|------------------------------------------------|---------------|--------------|--------------|---------------|---------------------------------------|
| 兒出番号<br>Ref. No. | 部品番号<br>Part No. | 部 品 名<br>Part Name                             | M<br>45<br>A2 | M<br>50<br>C | M<br>60<br>A | M<br>70<br>A2 | Remarks<br>Interchangeability         |
|                  |                  | ビストンSTD                                        |               | Ť            |              | ~~            |                                       |
| 2-A-24           | 360-00001-0      | Piston STD                                     |               | -            | 2            | 2             |                                       |
|                  | 353-00004-0      | ピストン 0.5<br>Piston 0.5 mm O/S                  | 2             | 2            |              |               |                                       |
|                  |                  | ピストン 0.5                                       |               |              |              |               |                                       |
|                  | 360-00004-0      | <u>Piston 0.5 mm O/S</u><br>ピストンリング 1st STD    |               |              | 2            | 2             |                                       |
| 2-A-25           | 353-00011-0      | Piston Ring 1st STD                            | 2             | 2            |              |               |                                       |
|                  | 360-00011-0      | ピストンリング 1st STD<br>Piston Ring 1st STD         |               |              | 2            | 2             |                                       |
|                  |                  | ピストンリング 1st 0.5                                |               | 1            | 67           | 6-            |                                       |
|                  | 353-00014-0      | Piston Ring 1st 0.5 mm O/S                     | 2             | 2            | ļ            |               |                                       |
|                  | 360-00014-0      | ピストンリング 1gt 0.5<br>Piston Ring 1st 0.5 mm O/S  |               |              | 2            | 2             |                                       |
| 0.0.00           |                  | ピストンリング 2nd STD                                |               | -            |              |               |                                       |
| 2-A-26           | 353-00012-0      | Piston Ring 2nd STD<br>ビストンリング 2nd STD         | 2             | 2            |              |               |                                       |
|                  | 360-00012-0      | Piston Ring 2nd STD                            |               | -            | 2            | 2             |                                       |
|                  | 353-00015-0      | ピストンリング 2 nd 0.5<br>Piston Ring 2nd 0.5 mm O/S | 2             | 2            |              |               |                                       |
|                  |                  | ピストンリング 2nd 0.5<br>Piston Ring 2nd 0.5 mm O/S  | <u> </u>      | <u> </u>     |              |               |                                       |
|                  | 360-00015-0      |                                                |               |              | 2            | 2             |                                       |
| 2-A-27           | 171-00021-0      | ビストンピン<br>Piston Pin                           | 2             | 2            |              |               | φ12–φ20–69mm                          |
|                  | 360-00021-0      | ビストンピン<br>Piston Pin                           |               |              | 2            | 2             | φ12–φ20–75mm                          |
|                  | 300-00021-0      | クリップ                                           |               |              | 6            | 2             |                                       |
| 2-A-28           | 353-00024-0      | Clip                                           | 4             | 4            | 4            | 4             |                                       |
|                  |                  |                                                |               |              |              |               |                                       |
|                  |                  |                                                |               |              |              |               |                                       |
|                  |                  |                                                |               |              | 1.           |               |                                       |
|                  |                  |                                                |               |              |              |               |                                       |
|                  |                  |                                                |               |              |              |               |                                       |
|                  |                  |                                                |               |              |              | -             |                                       |
|                  |                  |                                                |               |              |              |               |                                       |
|                  |                  |                                                |               |              |              |               |                                       |
|                  |                  |                                                |               | 1            | 1            |               |                                       |
|                  |                  |                                                |               |              | -            | -             |                                       |
|                  |                  |                                                |               |              |              |               |                                       |
|                  |                  |                                                |               |              |              |               |                                       |
|                  |                  |                                                |               | 1            |              |               |                                       |
|                  |                  |                                                |               | -            |              |               |                                       |
|                  |                  |                                                |               |              |              |               |                                       |
|                  |                  |                                                |               |              | 1            |               | · · · · · · · · · · · · · · · · · · · |
|                  |                  |                                                |               | -            |              | +             |                                       |
|                  |                  |                                                |               |              |              | ļ             |                                       |
|                  |                  |                                                |               |              |              |               |                                       |
|                  |                  |                                                |               |              |              |               |                                       |
|                  |                  |                                                |               | ļ            |              |               |                                       |
|                  |                  |                                                |               | 1            |              |               |                                       |