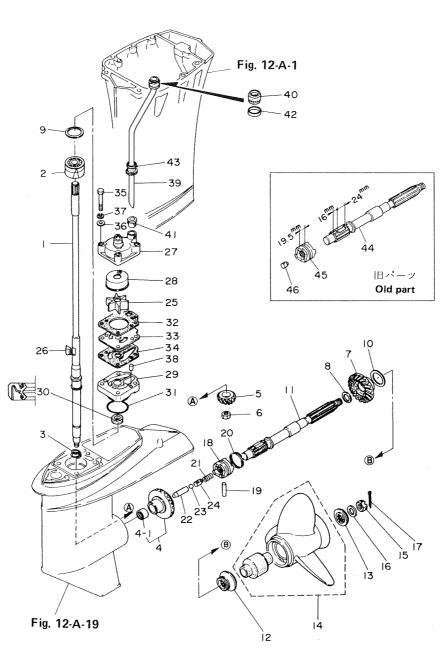

## 目 次 CONTENTS

|           | シリンダ・クランクケースアッシ                                                                    |
|-----------|------------------------------------------------------------------------------------|
| Fig. 1-A  | CYLINDER CRANK CASE ASS'Y 1                                                        |
| Fig. 2-A  | ピストン・クランクシャフト<br>PISTON·CRANK SHAFT 5                                              |
| Fig. 3-A  | インレット . リードバルブ<br>INLET·REED VALVE                                                 |
| Fig. 4-A  | キャブレタ<br>CARBURETOR 11                                                             |
| Fig. 5-A  | フュエルポンプ<br>FUEL PUMP                                                               |
| Fig. 6-A  | マグネト<br>MAGNETO                                                                    |
| Fig. 7-A  | スロットルメカニズム (1) Pタイプ<br>THROTTLE MECHANISM (I) P TYPE 23                            |
| Fig. 8-A  | スロットルメカニズム(I) F タイプ・ギヤシフトレバー<br>THROTTLE MECHANISM (II) F TYPE・GEAR SHIFT LEVER 27 |
| Fig. 9-A  | $BAR HANDLE \dots 31$                                                              |
| Fig. 10-A | エレクトリックスタータ(P.Fタイプ共通)<br>ELECTRIC STARTER (Common use for P & E Types)             |
| Fig. 11-A | エレクトリックスタータ(Pタイプ専用)<br>ELECTRIC STARTER (Exclusive use for P Type)                 |
| Fig. 11-B | エレクトリックスタータ(Fタイプ専用)<br>ELECTRIC STARTER (Exclusive use for F Type)                 |
| Fig. 12-A | ドライブシャフトハウジング・ギヤケース<br>DRIVESHAFT HOUSING・GEAR CASE                                |
| Fig. 13-A | トランスミッション。ウォータポンプ<br>TRANSMISSION·WATER PUMP                                       |
| Fig. 14-A | ギャシフト<br>GEAR SHIFT                                                                |
| Fig. 15-A | ブラケット・リバースロック<br>BRACKET·REVERSE LOCK 51                                           |
| Fig. 16-A | モータカバー<br>MOTOR COVER 57                                                           |
| Fig. 17-A | フュエルタンク<br>FUEL TANK                                                               |
| Fig. 18-A | オプショナルパーツ(I) (リモートコントロール他)<br>OPTIONAL PARTS (I) (Remote Control and others)       |
| Fig. 19-A |                                                                                    |
| Fig. 20-A | オプショナルパーツ(Ⅲ) (メーター類)<br>OPTIONAL PARTS(III) (Gauges) 69                            |