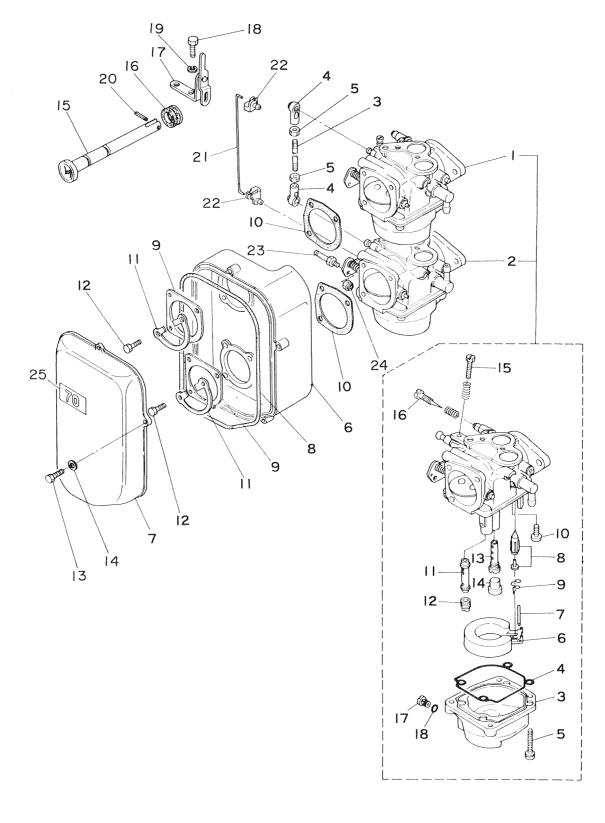

| 見出番号     | 部品番号        | 部品名                               |               |              | Q'ty         |               | 備考                                      |
|----------|-------------|-----------------------------------|---------------|--------------|--------------|---------------|-----------------------------------------|
| Ref. No. | Part No.    | Part Name                         | M<br>45<br>A2 | M<br>50<br>C | M<br>60<br>A | M<br>70<br>A2 | Remarks<br>Interchangeability           |
| 3-A-1    | 353-02010-0 | インレットマニホールド<br>Inlet Manifold     | 1             | 1            | 1            | 1             | xxxx 5xxxxxxxxxxxxxxxxxxxXXXXXXXXXXXXXX |
| 3-A-1-1  | 9153-1-0618 | スタッドボルト<br>*Stud Bolt             | 4             | 4            | 4            | 4             |                                         |
| 3-A-1-2  | 353-01137-0 | Lニップル<br>*L-Nipple                | 2             | 2            | 2            | 2             |                                         |
| 3-A-2    | 353-02104-0 | ガスケット<br>Gasket                   | 4             | 4            | 4            |               |                                         |
| 3-A-3    | 9101-1-0630 | ボルト<br>Bolt                       | 8             | 8            | 8            | 8             |                                         |
| 3-A-4    | 9413-2-0600 | スプリングワッシャ<br>Spring Washer        | 8             | 8            | 8            | 8             |                                         |
| 3-A-5    | 9810-5-0115 | パイプ,Lニップル<br>Pipe, L-Nipple       | 1             | 1            | 1            | 1             | φ5–φ10–115mm                            |
| 3-A-6    | 338-02215-0 | クリップ<br>Clip                      | 2             | 2            | 2            | 2             |                                         |
| 3-A-7    | 353-02100-0 | リードバルブアッシ<br>Reed Valve Ass'y     | 2             | 2            | 2            | 2             |                                         |
| 3-A-7-1  | 353-02111-0 | リードバルブ<br>*Reed Valve             | 4             | 4            | 4            | 4             |                                         |
| 3-A-8    | 346-02011-0 | ガスケット・キャブレタ<br>Gasket, Carburetor | 2             | 2            | 2            | 2             |                                         |
| 3-A-9    | 9301-3-0600 | ナット<br>Nut                        | 4             | 4            | 4            | 4             |                                         |
| 3-A-10   | 9413-3-0600 | スプリングワッシャ<br>Spring Washer        | 4             | 4            | 4            | 4             |                                         |
|          |             |                                   |               | 2            |              |               |                                         |
|          |             |                                   |               |              |              |               |                                         |
|          |             |                                   |               |              |              |               |                                         |
|          |             |                                   |               |              |              |               |                                         |
|          |             |                                   |               |              |              |               |                                         |
|          |             |                                   |               |              |              |               |                                         |
|          |             |                                   |               |              |              |               |                                         |
|          |             |                                   |               |              |              |               |                                         |
|          |             |                                   |               |              |              |               |                                         |
|          |             |                                   |               |              |              |               |                                         |
|          |             |                                   |               |              |              |               |                                         |
|          |             |                                   |               |              |              |               |                                         |
|          |             |                                   |               |              |              |               |                                         |
|          |             |                                   |               |              |              |               |                                         |
|          |             |                                   |               |              |              |               |                                         |
|          |             |                                   |               |              |              |               |                                         |
|          |             |                                   |               |              |              |               |                                         |

- 11 -

| 見出番号             | 部品番号        | 部品名                                        | 個             | r            | Q'ty |               | 備考                            |
|------------------|-------------|--------------------------------------------|---------------|--------------|------|---------------|-------------------------------|
| 光山曲方<br>Ref. No. | Part No.    | Part Name                                  | M<br>45<br>A2 | M<br>50<br>C | 60   | M<br>70<br>A2 | Remarks<br>Interchangeability |
| 4-A-1            | 371-03200-0 | キャプレタ アッパ アッシ<br>Carburetor Upper Ass'y    | 1             |              |      |               |                               |
|                  | 390-03200-0 | キャプレタ アッパ アッシ<br>Carburetor Upper Ass'y    |               | 1            |      |               |                               |
|                  | 389-03200-0 | キャブレタ アッパ アッシ<br>Carburetor Upper Ass'y    |               |              | 1    |               |                               |
|                  | 3A3-03200-0 | キャブレタ アッパ アッシ<br>Carburetor Upper Ass'y    |               |              |      | 1             |                               |
| 4-A-1-3          | 353-03221-0 | フロートチャンバー<br>*Float Chamber                | 2             | 2            | 2    | 2             |                               |
| 4-A-1-4          | 346-03222-0 | ○リング , フロートチャンバー<br>*O-Ring, Float Chamber | 2             | 2            | 2    | 2             |                               |
| 4-A-1-5          | 9225-1-6414 | スクリュ<br>*Screw                             | 8             | 8            | 8    | 8             |                               |
| 4-A-1-6          | 346-03231-0 | フロート<br>*Float                             | 2             | 2            | 2    | 2             |                               |
| 4-A-1-7          | 346-03232-0 | アームピン、フロート<br>*Arm Pin, Float              | 2             | 2            | 2    | 2             |                               |
| 4-A-1-8          | 346-03240-0 | フロートバルブ<br>*Float Valve                    | 2             | 2            | 2    | 2             |                               |
| 4-A-1-9          | 344-03244-0 | クリップ<br>*Clip                              | 2             | 2            | 2    | 2             |                               |
| 4-A-1-10         | 9215-1-0408 | スクリュ<br>*Screw                             | 2             | 2            | 2    | 2             |                               |
| 4-A-1-11         | 371-03252-0 | メインノズル<br>*Main Nozzle                     | 2             |              |      |               |                               |
|                  | 390-03252-0 | メインノズル<br>*Main Nozzle                     |               | 2            |      |               |                               |
|                  | 3A3-03252-0 | メインノズル<br>*Main Nozzle                     |               |              | 2    | 2             |                               |
| 4-A-1-12         | 371-03251-0 | メインジェット #145<br>*Main Jet #145             | 2             | 2            |      |               |                               |
|                  | 389-03251-0 | メインジェット#150<br>*Main Jet #150              |               |              | 2    |               |                               |
|                  | 353-03251-0 | メインジェット #165<br>*Main Jet #1 <b>65</b>     |               |              |      | 2             |                               |
| 4-A-1-13         | 360-03255-0 | スロージェット#80<br>*Slow Jet #80                | 2             |              |      |               |                               |
|                  | 390-03255-0 | スロージェット #82<br>*Slow Jet #82               |               | 2            |      |               |                               |
|                  | 353-03255-1 | スロージェット#80<br>*Slow Jet #80                |               |              | 2    |               |                               |
|                  | 3A3-03255-0 | スロージェット #75<br>*Slow Jet # <b>75</b>       |               |              |      | 2             |                               |
| 4-A-1-14         | 346-03256-0 | ラバーキャップ<br>*Rubber Cap                     | 2             | 2            | 2    | 2             |                               |
| 4-A-1-15         | 346-03265-0 | ストップスクリュ<br>*Stop Screw                    | 2             | 2            | 2    | 2             |                               |
| 4-A-1-16         | 346-03266-0 | アジャストスクリュ<br>*Adjust Screw                 | 2             | 2            | 2    | 2             |                               |
| 4-A-1-17         | 353-03292-0 | ドレンスクリュ<br>*Drain Screw                    | 2             | 2            | 2    | 2             |                               |
| 4-A-1-18         | 336-03293-0 | ガスケット<br>*Gasket                           | 2             | 2            | 2    | 2             |                               |
| 4-A-1-19         | 334-03242-0 | バルブピン<br>*Valve Pin                        | 2             | 2            | 2    | 2             |                               |
| 4-A-2            | 371-03210-0 | キャブレタロワアッシ<br>Carburetor Lower Ass'y       | 1             |              |      |               |                               |
|                  | 390-03210-0 | キャプレタロワアッシ<br>Carburetor Lower Ass'y       |               | 1            |      |               |                               |

- 12 -

- 13 -

| 見出番号                                                                                                            | 部品番号        | 品番号 部 品 名                                                                                   |               |              | Q'ty         | r             | 備考                            |
|-----------------------------------------------------------------------------------------------------------------|-------------|---------------------------------------------------------------------------------------------|---------------|--------------|--------------|---------------|-------------------------------|
| 兄 <b>田</b> 留亏<br>Ref. No.                                                                                       | 部品          | 前》                                                                                          | M<br>45<br>A2 | M<br>50<br>C | M<br>60<br>A | M<br>70<br>A2 | Remarks<br>Interchangeability |
| 4-A-2                                                                                                           | 389-03210-0 | キャプレタロワアッシ<br>Carburetor Lower Ass'y                                                        |               |              | 1            |               |                               |
|                                                                                                                 | 3A3-03210-0 | キャプレタロワアッシ<br>Carburetor Lower Ass'y                                                        |               |              |              | 1             |                               |
| 4-A-3                                                                                                           | 353-63709-0 | スロットルロッド<br>Throttle Rod                                                                    | 1             | 1            | 1            | 1             | φ5—85mm                       |
| 4-A-4                                                                                                           | 345-05229-0 | キャップ, ボールショイント<br>Cap, Ball Joint                                                           | 2             | 2            | 2            | 2             |                               |
| 4-A-5                                                                                                           | 9301-3-0500 | ナット<br>Nut                                                                                  | 2             | 2            | 2            | 2             |                               |
| 4-A-6                                                                                                           | 360-02411-0 | エアサイレンサ<br>Air Silencer                                                                     | 1             | 1            | 1            | 1             |                               |
| 4-A-7                                                                                                           | 353-02415-0 | カバー, エアサイレンサ<br>Cover, Air Silencer                                                         | 1             | 1            | 1            | 1             |                               |
| 4-A-8                                                                                                           | 353-02418-0 | シールラバー<br>Seal Rubber                                                                       | 2             | 2            | 2            | 2             |                               |
| 4-A-9                                                                                                           | 353-02416-0 | シールプレート<br>Seal Plate                                                                       | 2             | 2            | 2            | 2             |                               |
| 4-A-10                                                                                                          | 346-02414-0 | ガスケット<br>Gasket                                                                             | 2             | 2            | 2            | 2             |                               |
| 4-A-11                                                                                                          | 345-02417-1 | ロックプレート<br>Lock Plate                                                                       | 2             | 2            | 2            | 2             |                               |
| 4-A-12                                                                                                          | 9101-1-0620 | ボルト<br>Bolt                                                                                 | 4             | 4            |              |               |                               |
| 4-A-13                                                                                                          | 9101-3-0520 | ボルト、エアサイレンサカバー<br>Bolt, Air Silencer Cover                                                  | . 5           | 5            | 5            | 5             |                               |
| 4-A-14                                                                                                          | 9401-3-0500 | ワッジャ<br>Washer                                                                              | 5             | 5            | 1            | 5             |                               |
| 4-A-15                                                                                                          | 353-67151-0 | チョークロッド<br>Choke Rod                                                                        | 1             | 1            |              | 1             | (Fタイプ)<br>(For F Type)        |
| 4-A-16                                                                                                          | 345-67193-0 | グロメット、チョークロッド<br>Grommet, Choke Rod                                                         | 1             | 1            |              |               | ( Fタイプ )                      |
| 4-A-17                                                                                                          | 353-67153-0 | チョークリンクアッシ<br>Choke Link Ass'y                                                              | 1             | 1            |              | 1             | (Fタイプ)<br>(For F Type)        |
| 4-A-18                                                                                                          | 9101-3-0616 | ボルト<br>Bolt                                                                                 | 1             | 1            |              |               | ( FFタイプ)<br>(For F Type)      |
| 4-A-19                                                                                                          | 9413-3-0600 | スプリングワッシャ<br>Spring Washer                                                                  | 1             | 1            |              |               | (Fタイプ)<br>(For F Type)        |
| 4-A-20                                                                                                          |             | スプリングピン                                                                                     | 1             | 1            |              | 1             | (Fタイプ)<br>(For F Type)        |
|                                                                                                                 | 9514-3-0312 | Spring Pin<br>$\Box_{\mathcal{Y}}$ , $\mathcal{F}_{\mathcal{Y}} = -\rho \kappa \lambda^{T}$ |               |              | _            |               | (FOFF Type)                   |
| 4-A-21                                                                                                          | 353-67191-0 | Rod, Choke Valve<br>ダ 3.5 ロッドスナップ                                                           | 1             | 1            |              | 1             |                               |
| 4-A-22                                                                                                          | 345-05223-1 | <i>φ</i> <b>3.5 Rod Snap</b><br>ロッド、チョークシャフト                                                | 2             | 2            | Ι            | 2             |                               |
| 4-A-23                                                                                                          | 353-76072-0 | Rod, Choke Shaft<br>M4 ナイロンナット                                                              | 1             | 1            | 1            | 1             |                               |
| 4-A-24                                                                                                          | 9304-6-0400 | M4 Nylon Nut<br>シール、カバー                                                                     | 1             | 1            | 1            | 1             |                               |
| 4-A-25                                                                                                          | 371-02419-0 | Seal, Cover<br>シール、カバー                                                                      | 1             |              |              |               |                               |
|                                                                                                                 | 390-02419-0 | Seal, Cover<br>シール、カバー                                                                      |               | 1            |              |               |                               |
|                                                                                                                 | 389-02419-0 | Seal, Cover<br>シール、カバー                                                                      |               | ļ            | 1            |               |                               |
|                                                                                                                 | 360-02419-0 | Seal, Cover                                                                                 |               |              |              | 1             |                               |
|                                                                                                                 |             |                                                                                             |               |              |              |               |                               |
| Net Manuscrate and a second |             |                                                                                             |               |              |              |               |                               |

- 15 -

.....

| 日山来中             |                  | 部品名                                           | 個             | 数(           | ⊇′ty         | ,             | 備考                            |
|------------------|------------------|-----------------------------------------------|---------------|--------------|--------------|---------------|-------------------------------|
| 見出番号<br>Ref. No. | 部品番号<br>Part No. | 雨り 中 石<br>Part Name                           | M<br>45<br>A2 | М<br>50<br>С | M<br>60<br>A | M<br>70<br>A2 | Remarks<br>Interchangeability |
| 5-A-1            | 356-04000-0      | フュエルボンプアッシ<br>Fuel Pump Ass'y                 | 1             | 1            | 1            | 1             |                               |
| 5-A-1-1          | 334-04004-0      | ポンプカバー<br>*Pump Cover                         | 1             | 1            | 1            | 1             |                               |
| 5-A-1-2          | 9215-1-0528      | スクリュ<br>*Screw                                | 3             | 3            | 3            | 3             |                               |
| 5-A-1-3          | 9413-2-0500      | スプリングワッシャ<br>*Spring Washer                   | 3             | 3            | 3            | 3             |                               |
| 5-A-1-4          | 334-04005-0      | ダイヤフラム<br>*Diaphragm                          | 1             | 1            | 1            | 1             |                               |
| 5-A-1-5          | 334-04006-0      | ガスケット A、ダイヤラム<br>*Gasket A, Diaphragm         | 2             | 2            | 2            | 2             |                               |
| 5-A-1-6          | 334-04007-0      | ガスケットB、ダイヤラム<br>*Gasket B, Diaphragm<br>スプリング | 1             | 1            | 1            | 1             |                               |
| 5-A-1-7          | 334-04009-0      | スノリンク<br>*Spring<br>ガイドプレート、スプリング             | 1             | 1            | 1            | 1             |                               |
| 5-A-1-8          | 334-04022-0      | *Guide Plate, Spring                          | 1             | 1            | 1            | 1             |                               |
| 5-A-1-9          | 356-04044-0      | チェックバルブ<br>*Check Valve                       | 2             | 2            | 2            | 2             |                               |
| 5-A-1-10         | 356-04045-0      | スクリュ<br>*Screw                                | 2             | 2            | 2            | 2             |                               |
| 5-A-1-11         | 9301-1-0300      | ナット<br>*Nut                                   | 2             | 2            | 2            | 2             |                               |
| 5-A-1-12         | 356-04005-0      | ダイヤラムB<br>*Diaphragm B                        | 1             | 1            | 1            | 1             |                               |
| _5-A-2           | 346-04901-0      | ガスケット、フュエルポンプ<br>Gasket, Fuel Pump            | 1             | 1            | 1            | 1             |                               |
| 5-A-3            | 9215-3-0640      | スクリュ<br>Screw                                 | 2             | 2            | 2            | 2             |                               |
| 5-A-4            | 9413-3-0600      | スプリングワッシャ<br>Spring Washer                    | 2             | 2            | 2            | 2             |                               |
| 5-A-5            | 346-02230-0      | フュエルフイルタアッシ<br>Fuel Filter Ass'y              | 1             | 1            | _1           | 1             |                               |
| 5-A-5-1          | 346-02234-0      | フイルタ<br>*Filter                               | 1             | 1            | 1            | 1             |                               |
| 5-A-5-2          | 336-02235-0      | ガスケットA<br>*Gasket A                           | 1             | 1            | 1            | 1             |                               |
| 5-A-5-4          | 346-02237-0      | カップ<br>*Cup                                   | 1             | 1            | 1            | 1             |                               |
| 5-A-6            | 9301-6-0800      | ナット<br>Nut                                    | 1             | 1            | 1            | 1             |                               |
| 5-A-7            | 9413-3-0800      | スプリングワッシャ<br>Spring Washer                    | 1             | 1            | 1            | 1             |                               |
| 5-A-8            | 353-02231-0      | プレート、フュエルフイルタ<br>Plate, Fuel Filter           | 1             | 1            | 1            | 1             |                               |
| 5-A-9            | 9101-1-0614      | ボルト<br>Bolt                                   | 1             | 1            | 1            | 1             |                               |
| 5-A-10           | 9413-1-0600      | スプリングワッシャ<br>Spring Washer                    | 1             | 1            | 1            | 1             |                               |
| 5-A-11           | 9810-5-0200      | フュエルドイブA<br>Fuel Pipe A                       | 1             | 1            | 1            | 1             | φ5–φ10–200mm                  |
| 5-A-12           | 9810-5-0210      | フュエルバイブB<br>Fuel Pipe B                       | 1             | 1            | 1            | 1             | φ5–φ10–210mm                  |
| 5-A-13           | 9810-5-0350      | フュエルジイブC<br>Fuel Pipe C                       | 1             | 1            | 1            | 1             | φ5–φ10–350mm                  |
| 5-A-14           | 9810-5-0045      | フュエルパイプD<br>Fuel Pipe D                       | 2             | 2            | 2            | 2             | φ5–φ10–45mmm                  |
| 5-A-15           | 338-02215-0      | クリップ<br>Clip                                  | 10            | 10           | 10           | 10            |                               |