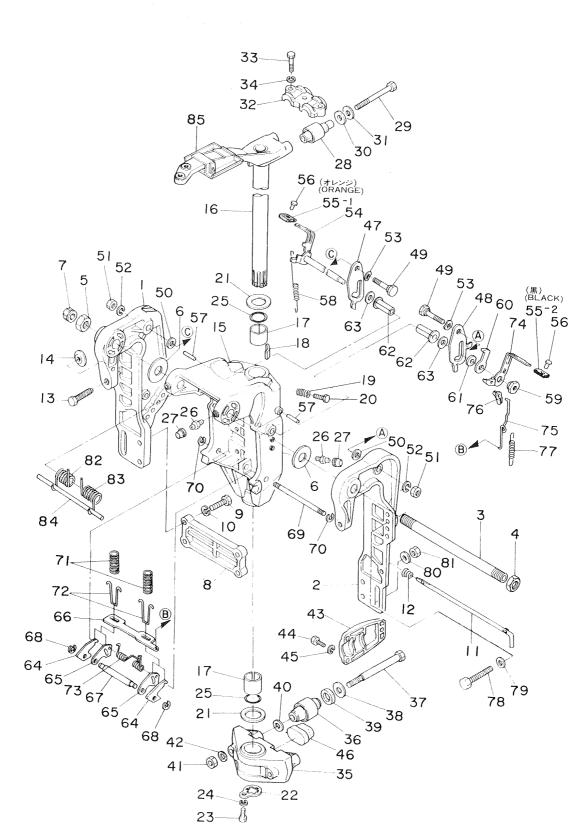

▲印は別紙パーツリスト「パワートリム&ケルト(Ⅱ)」(№002-21026-0)を参照下さい。 Please refer to the parts list for POWER TRIM & TILT (II) (No. 002-21026-0) for the A marked parts.

(注) クランクシャフトアッシー・・・分解不可能。構成部品は原則としてアッシで購入して下さい。 (REMARKS) CRANKSHAFT ASS'Y... Unavailable to disassemble. The component parts to be purchased as an ASS'Y basically.