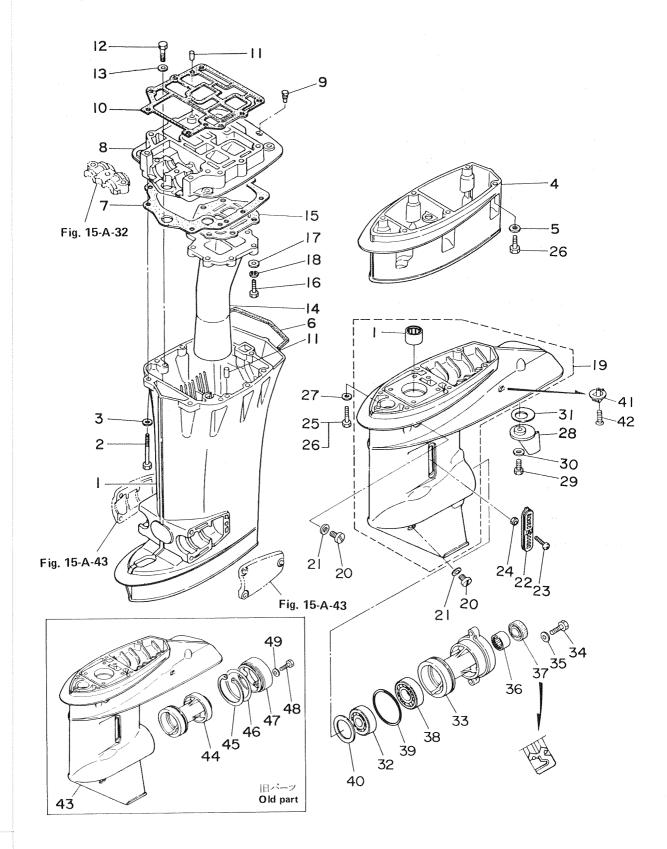

|               |              |              |               |                               |
|                 |             |                                                                                |               |              |              |               |                               |
|                 |             |                                                                                |               |              |              |               |                               |
|                 | *******     |                                                                                |               |              |              |               |                               |





| 見出番号     | 部品番号                           | 部品名                                                                                                |               | 数(      |              | T             | 備考                                            |
|----------|--------------------------------|----------------------------------------------------------------------------------------------------|---------------|---------|--------------|---------------|-----------------------------------------------|
| Ref. No. | Part No.                       | Part Name                                                                                          | M<br>45<br>A2 |         | M<br>60<br>A | M<br>70<br>A2 |                                               |
| 12-A-1   | 353-61030-0