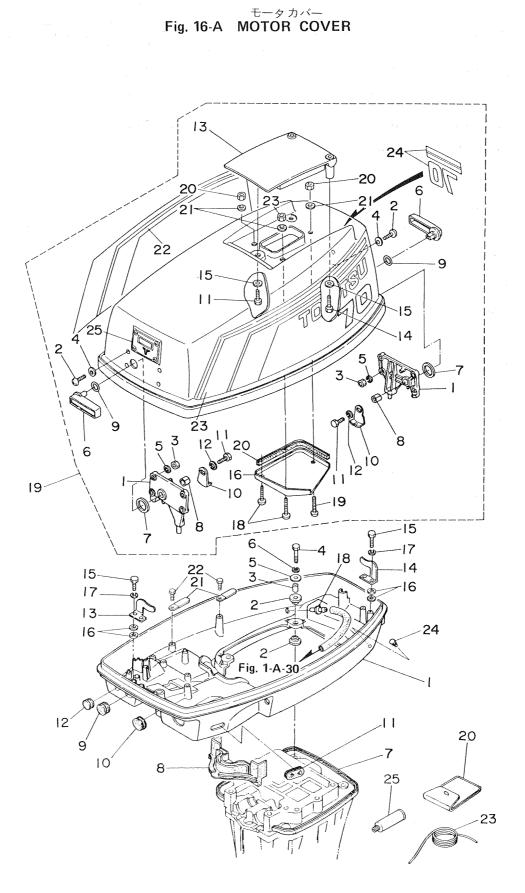

## 目 次 CONTENTS

|           | シリンダ・クランクケースアッシ                                                                    |
|-----------|------------------------------------------------------------------------------------|
| Fig. 1-A  | CYLINDER CRANK CASE ASS'Y 1                                                        |
| Fig. 2-A  | ピストン・クランクシャフト<br>PISTON·CRANK SHAFT 5                                              |
| Fig. 3-A  | インレット . リードバルブ<br>INLET·REED VALVE                                                 |
| Fig. 4-A  | キャブレタ<br>CARBURETOR 11                                                             |
| Fig. 5-A  | フュエルポンプ<br>FUEL PUMP                                                               |
| Fig. 6-A  | マグネト<br>MAGNETO                                                                    |
| Fig. 7-A  | スロットルメカニズム (1) Pタイプ<br>THROTTLE MECHANISM (I) P TYPE 23                            |
| Fig. 8-A  | スロットルメカニズム(I) F タイプ・ギヤシフトレバー<br>THROTTLE MECHANISM (II) F TYPE・GEAR SHIFT LEVER 27 |
| Fig. 9-A  | $BAR HANDLE \dots 31$                                                              |
| Fig. 10-A | エレクトリックスタータ(P.Fタイプ共通)<br>ELECTRIC STARTER (Common use for P & E Types)             |
| Fig. 11-A | エレクトリックスタータ(Pタイプ専用)<br>ELECTRIC STARTER (Exclusive use for P Type)                 |
| Fig. 11-B | エレクトリックスタータ(Fタイプ専用)<br>ELECTRIC STARTER (Exclusive use for F Type)                 |
| Fig. 12-A | ドライブシャフトハウジング・ギヤケース<br>DRIVESHAFT HOUSING・GEAR CASE                                |
| Fig. 13-A | トランスミッション。ウォータポンプ<br>TRANSMISSION·WATER PUMP                                       |
| Fig. 14-A | ギャシフト<br>GEAR SHIFT                                                                |
| Fig. 15-A | ブラケット・リバースロック<br>BRACKET·REVERSE LOCK 51                                           |
| Fig. 16-A | モータカバー<br>MOTOR COVER 57                                                           |
| Fig. 17-A | フュエルタンク<br>FUEL TANK                                                               |
| Fig. 18-A | オプショナルパーツ(I) (リモートコントロール他)<br>OPTIONAL PARTS (I) (Remote Control and others)       |
| Fig. 19-A |                                                                                    |
| Fig. 20-A | オプショナルパーツ(Ⅲ) (メーター類)<br>OPTIONAL PARTS(III) (Gauges) 69                            |