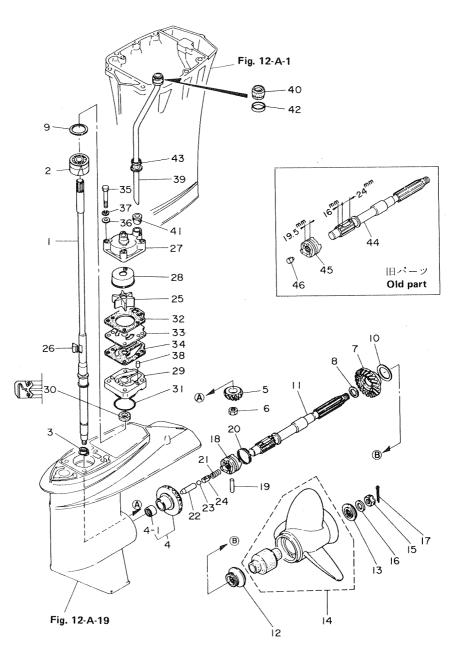

## 目 次 CONTENTS

|           | シリンダ・クランクケースアッシ                                                                    |
|-----------|------------------------------------------------------------------------------------|
| Fig. 1-A  | CYLINDER CRANK CASE ASS'Y 1                                                        |
| Fig. 2-A  | ピストン・クランクシャフト<br>PISTON·CRANK SHAFT 5                                              |
| Fig. 3-A  | インレット . リードバルブ<br>INLET·REED VALVE                                                 |
| Fig. 4-A  | キャブレタ<br>CARBURETOR 11                                                             |
| Fig. 5-A  | フュエルポンプ<br>FUEL PUMP                                                               |
| Fig. 6-A  | マグネト<br>MAGNETO                                                                    |
| Fig. 7-A  | スロットルメカニズム (1) Pタイプ<br>THROTTLE MECHANISM (I) P TYPE 23                            |
| Fig. 8-A  | スロットルメカニズム(I) F タイプ・ギヤシフトレバー<br>THROTTLE MECHANISM (II) F TYPE・GEAR SHIFT LEVER 27 |
| Fig. 9-A  | $BAR HANDLE \dots 31$                                                              |
| Fig. 10-A | エレクトリックスタータ(P.Fタイプ共通)<br>ELECTRIC STARTER (Common use for P & E Types)             |
| Fig. 11-A | エレクトリックスタータ(Pタイプ専用)<br>ELECTRIC STARTER (Exclusive use for P Type)                 |
| Fig. 11-B | エレクトリックスタータ(Fタイプ専用)<br>ELECTRIC STARTER (Exclusive use for F Type)                 |
| Fig. 12-A | ドライブシャフトハウジング・ギヤケース<br>DRIVESHAFT HOUSING・GEAR CASE                                |
| Fig. 13-A | トランスミッション。ウォータポンプ<br>TRANSMISSION·WATER PUMP                                       |
| Fig. 14-A | ギャシフト<br>GEAR SHIFT                                                                |
| Fig. 15-A | ブラケット・リバースロック<br>BRACKET·REVERSE LOCK 51                                           |
| Fig. 16-A | モータカバー<br>MOTOR COVER 57                                                           |
| Fig. 17-A | フュエルタンク<br>FUEL TANK                                                               |
| Fig. 18-A | オプショナルパーツ(I) (リモートコントロール他)<br>OPTIONAL PARTS (I) (Remote Control and others)       |
| Fig. 19-A |                                                                                    |
| Fig. 20-A | オプショナルパーツ(Ⅲ) (メーター類)<br>OPTIONAL PARTS(III) (Gauges) 69                            |