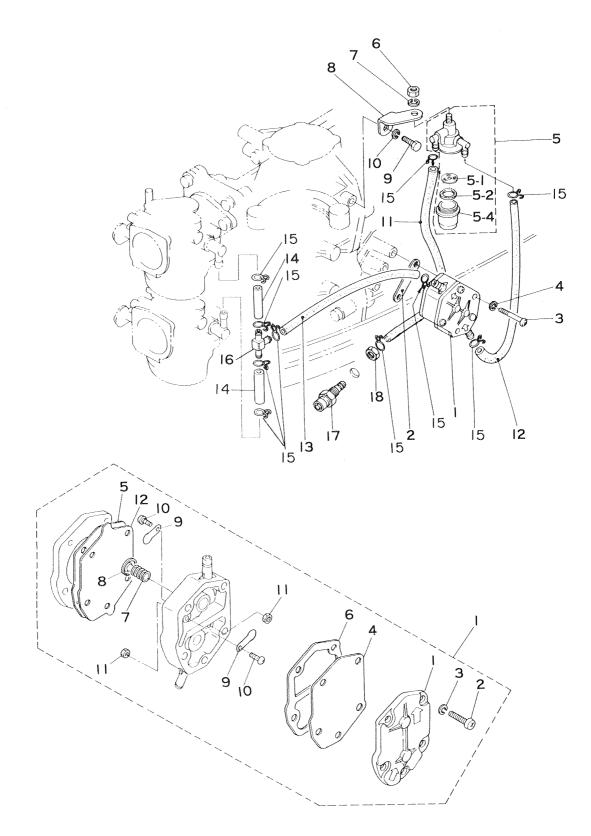

- 15 -

.....

| 日山来中             |                  | 部品名                                           | 個             | 数(           | ⊇′ty         | ,             | 備考                            |
|------------------|------------------|-----------------------------------------------|---------------|--------------|--------------|---------------|-------------------------------|
| 見出番号<br>Ref. No. | 部品番号<br>Part No. | 雨り 中 石<br>Part Name                           | M<br>45<br>A2 | М<br>50<br>С | M<br>60<br>A | M<br>70<br>A2 | Remarks<br>Interchangeability |
| 5-A-1            | 356-04000-0      | フュエルボンプアッシ<br>Fuel Pump Ass'y                 | 1             | 1            | 1            | 1             |                               |
| 5-A-1-1          | 334-04004-0      | ポンプカバー<br>*Pump Cover                         | 1             | 1            | 1            | 1             |                               |
| 5-A-1-2          | 9215-1-0528      | スクリュ<br>*Screw                                | 3             | 3            | 3            | 3             |                               |
| 5-A-1-3          | 9413-2-0500      | スプリングワッシャ<br>*Spring Washer                   | 3             | 3            | 3            | 3             |                               |
| 5-A-1-4          | 334-04005-0      | ダイヤフラム<br>*Diaphragm                          | 1             | 1            | 1            | 1             |                               |
| 5-A-1-5          | 334-04006-0      | ガスケット A、ダイヤラム<br>*Gasket A, Diaphragm         | 2             | 2            | 2            | 2             |                               |
| 5-A-1-6          | 334-04007-0      | ガスケットB、ダイヤラム<br>*Gasket B, Diaphragm<br>スプリング | 1             | 1            | 1            | 1             |                               |
| 5-A-1-7          | 334-04009-0      | スノリンク<br>*Spring<br>ガイドプレート、スプリング             | 1             | 1            | 1            | 1             |                               |
| 5-A-1-8          | 334-04022-0      | *Guide Plate, Spring                          | 1             | 1            | 1            | 1             |                               |
| 5-A-1-9          | 356-04044-0      | チェックバルブ<br>*Check Valve                       | 2             | 2            | 2            | 2             |                               |
| 5-A-1-10         | 356-04045-0      | スクリュ<br>*Screw                                | 2             | 2            | 2            | 2             |                               |
| 5-A-1-11         | 9301-1-0300      | ナット<br>*Nut                                   | 2             | 2            | 2            | 2             |                               |
| 5-A-1-12         | 356-04005-0      | ダイヤラムB<br>*Diaphragm B                        | 1             | 1            | 1            | 1             |                               |
| _5-A-2           | 346-04901-0      | ガスケット、フュエルポンプ<br>Gasket, Fuel Pump            | 1             | 1            | 1            | 1             |                               |
| 5-A-3            | 9215-3-0640      | スクリュ<br>Screw                                 | 2             | 2            | 2            | 2             |                               |
| 5-A-4            | 9413-3-0600      | スプリングワッシャ<br>Spring Washer                    | 2             | 2            | 2            | 2             |                               |
| 5-A-5            | 346-02230-0      | フュエルフイルタアッシ<br>Fuel Filter Ass'y              | 1             | 1            | _1           | 1             |                               |
| 5-A-5-1          | 346-02234-0      | フイルタ<br>*Filter                               | 1             | 1            | 1            | 1             |                               |
| 5-A-5-2          | 336-02235-0      | ガスケットA<br>*Gasket A                           | 1             | 1            | 1            | 1             |                               |
| 5-A-5-4          | 346-02237-0      | カップ<br>*Cup                                   | 1             | 1            | 1            | 1             |                               |
| 5-A-6            | 9301-6-0800      | ナット<br>Nut                                    | 1             | 1            | 1            | 1             |                               |
| 5-A-7            | 9413-3-0800      | スプリングワッシャ<br>Spring Washer                    | 1             | 1            | 1            | 1             |                               |
| 5-A-8            | 353-02231-0      | プレート、フュエルフイルタ<br>Plate, Fuel Filter           | 1             | 1            | 1            | 1             |                               |
| 5-A-9            | 9101-1-0614      | ボルト<br>Bolt                                   | 1             | 1            | 1            | 1             |                               |
| 5-A-10           | 9413-1-0600      | スプリングワッシャ<br>Spring Washer                    | 1             | 1            | 1            | 1             |                               |
| 5-A-11           | 9810-5-0200      | フュエルドイブA<br>Fuel Pipe A                       | 1             | 1            | 1            | 1             | φ5–φ10–200mm                  |
| 5-A-12           | 9810-5-0210      | フュエルバイブB<br>Fuel Pipe B                       | 1             | 1            | 1            | 1             | φ5–φ10–210mm                  |
| 5-A-13           | 9810-5-0350      | フュエルジイブC<br>Fuel Pipe C                       | 1             | 1            | 1            | 1             | φ5–φ10–350mm                  |
| 5-A-14           | 9810-5-0045      | フュエルパイプD<br>Fuel Pipe D                       | 2             | 2            | 2            | 2             | φ5–φ10–45mmm                  |
| 5-A-15           | 338-02215-0      | クリップ<br>Clip                                  | 10            | 10           | 10           | 10            |                               |

- 17 -

|                  |                  |                                            |               | 数(           |              |               | 備 考<br>Remarks                |
|------------------|------------------|--------------------------------------------|---------------|--------------|--------------|---------------|-------------------------------|
| 見出番号<br>Ref. No. | 部品番号<br>Part No. | 部  品  名<br>Part Name                       | M<br>45<br>A2 | М<br>50<br>С | M<br>60<br>A | M<br>70<br>A2 | Remarks<br>Interchangeability |
| 5-A-16           | 353-70013-0      | パイプジョイント<br><b>Pipe Joint</b><br>フュエルコネクタB | 1             | 1            | 1            | 1             |                               |
| 5-A-17           | 345-70260-0      | フュエルコネクタB<br>Fuel Connector B              | 1             | 1            | 1            | 1             |                               |
| 5-A-18           | 9311-3-1000      | ナット<br>Nut                                 | 1             | 1            | 1            | 1             | P1.25                         |
|                  |                  |                                            |               |              |              |               |                               |
|                  |                  |                                            |               |              |              |               |                               |
|                  |                  |                                            |               |              |              |               |                               |
|                  |                  |                                            |               |              |              |               |                               |
|                  |                  |                                            |               |              |              | _             |                               |
|                  |                  |                                            |               |              |              |               |                               |
|                  |                  |                                            |               |              |              |               |                               |
|                  |                  |                                            |               |              |              |               |                               |
|                  |                  |                                            |               |              |              |               |                               |
|                  |                  |                                            |               |              |              |               |                               |
|                  |                  |                                            |               | -            |              |               |                               |
|                  |                  |                                            |               |              |              |               |                               |
|                  |                  |                                            |               |              |              |               |                               |
|                  |                  |                                            |               |              | _            |               |                               |
|                  |                  |                                            |               |              |              |               |                               |
|                  | C<br>            |                                            |               |              |              | _             |                               |
|                  |                  |                                            |               | _            | -            |               |                               |
|                  |                  |                                            |               |              |              |               |                               |
|                  |                  |                                            |               | -            |              |               |                               |
|                  |                  |                                            |               |              |              |               |                               |
|                  |                  |                                            |               |              | _            |               |                               |
|                  |                  |                                            |               |              |              |               |                               |
|                  |                  |                                            |               |              |              | _             |                               |
|                  |                  |                                            |               |              |              |               |                               |
|                  |                  |                                            |               |              |              |               |                               |
|                  |                  |                                            |               |              |              | _             |                               |
|                  |                  |                                            |               |              |              |               |                               |