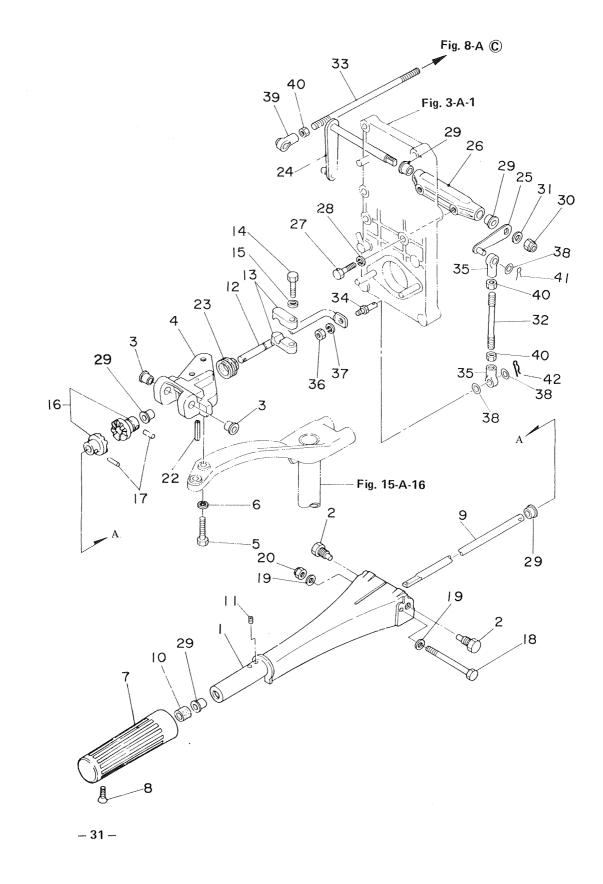

## 目 次 CONTENTS

|           | シリンダ・クランクケースアッシ                                                                    |
|-----------|------------------------------------------------------------------------------------|
| Fig. 1-A  | CYLINDER CRANK CASE ASS'Y 1                                                        |
| Fig. 2-A  | ピストン・クランクシャフト<br>PISTON·CRANK SHAFT 5                                              |
| Fig. 3-A  | インレット . リードバルブ<br>INLET·REED VALVE                                                 |
| Fig. 4-A  | キャブレタ<br>CARBURETOR 11                                                             |
| Fig. 5-A  | フュエルポンプ<br>FUEL PUMP                                                               |
| Fig. 6-A  | マグネト<br>MAGNETO                                                                    |
| Fig. 7-A  | スロットルメカニズム (1) Pタイプ<br>THROTTLE MECHANISM (I) P TYPE 23                            |
| Fig. 8-A  | スロットルメカニズム(I) F タイプ・ギヤシフトレバー<br>THROTTLE MECHANISM (II) F TYPE・GEAR SHIFT LEVER 27 |
| Fig. 9-A  | $BAR HANDLE \dots 31$                                                              |
| Fig. 10-A | エレクトリックスタータ(P.Fタイプ共通)<br>ELECTRIC STARTER (Common use for P & E Types)             |
| Fig. 11-A | エレクトリックスタータ(Pタイプ専用)<br>ELECTRIC STARTER (Exclusive use for P Type)                 |
| Fig. 11-B | エレクトリックスタータ(Fタイプ専用)<br>ELECTRIC STARTER (Exclusive use for F Type)                 |
| Fig. 12-A | ドライブシャフトハウジング・ギヤケース<br>DRIVESHAFT HOUSING・GEAR CASE                                |
| Fig. 13-A | トランスミッション。ウォータポンプ<br>TRANSMISSION·WATER PUMP                                       |
| Fig. 14-A | ギャシフト<br>GEAR SHIFT                                                                |
| Fig. 15-A | ブラケット・リバースロック<br>BRACKET·REVERSE LOCK 51                                           |
| Fig. 16-A | モータカバー<br>MOTOR COVER 57                                                           |
| Fig. 17-A | フュエルタンク<br>FUEL TANK                                                               |
| Fig. 18-A | オプショナルパーツ(I) (リモートコントロール他)<br>OPTIONAL PARTS (I) (Remote Control and others)       |
| Fig. 19-A |                                                                                    |
| Fig. 20-A | オプショナルパーツ(Ⅲ) (メーター類)<br>OPTIONAL PARTS(III) (Gauges) 69                            |