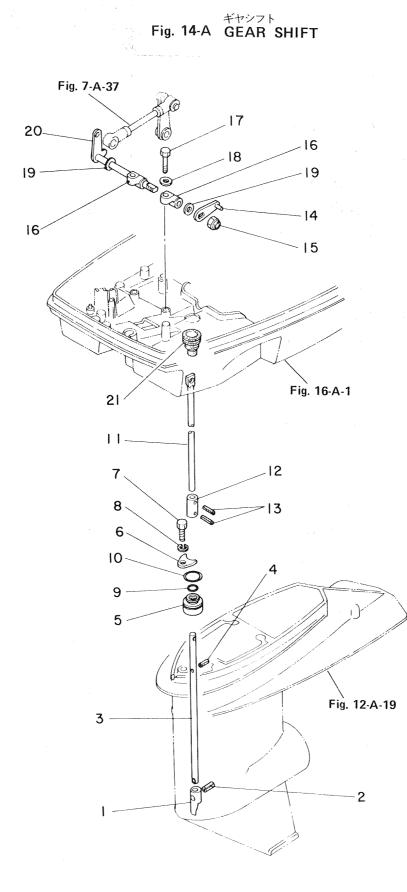

## 目 次 CONTENTS

|           | シリンダ・クランクケースアッシ                                                                    |
|-----------|------------------------------------------------------------------------------------|
| Fig. 1-A  | CYLINDER CRANK CASE ASS'Y 1                                                        |
| Fig. 2-A  | ピストン・クランクシャフト<br>PISTON·CRANK SHAFT 5                                              |
| Fig. 3-A  | インレット . リードバルブ<br>INLET·REED VALVE                                                 |
| Fig. 4-A  | キャブレタ<br>CARBURETOR 11                                                             |
| Fig. 5-A  | フュエルポンプ<br>FUEL PUMP                                                               |
| Fig. 6-A  | マグネト<br>MAGNETO                                                                    |
| Fig. 7-A  | スロットルメカニズム (1) Pタイプ<br>THROTTLE MECHANISM (I) P TYPE 23                            |
| Fig. 8-A  | スロットルメカニズム(I) F タイプ・ギヤシフトレバー<br>THROTTLE MECHANISM (II) F TYPE・GEAR SHIFT LEVER 27 |
| Fig. 9-A  | $BAR HANDLE \dots 31$                                                              |
| Fig. 10-A | エレクトリックスタータ(P.Fタイプ共通)<br>ELECTRIC STARTER (Common use for P & E Types)             |
| Fig. 11-A | エレクトリックスタータ(Pタイプ専用)<br>ELECTRIC STARTER (Exclusive use for P Type)                 |
| Fig. 11-B | エレクトリックスタータ(Fタイプ専用)<br>ELECTRIC STARTER (Exclusive use for F Type)                 |
| Fig. 12-A | ドライブシャフトハウジング・ギヤケース<br>DRIVESHAFT HOUSING・GEAR CASE                                |
| Fig. 13-A | トランスミッション。ウォータポンプ<br>TRANSMISSION·WATER PUMP                                       |
| Fig. 14-A | ギャシフト<br>GEAR SHIFT                                                                |
| Fig. 15-A | ブラケット・リバースロック<br>BRACKET·REVERSE LOCK 51                                           |
| Fig. 16-A | モータカバー<br>MOTOR COVER 57                                                           |
| Fig. 17-A | フュエルタンク<br>FUEL TANK                                                               |
| Fig. 18-A | オプショナルパーツ(I) (リモートコントロール他)<br>OPTIONAL PARTS (I) (Remote Control and others)       |
| Fig. 19-A |                                                                                    |
| Fig. 20-A | オプショナルパーツ(Ⅲ) (メーター類)<br>OPTIONAL PARTS(III) (Gauges) 69                            |