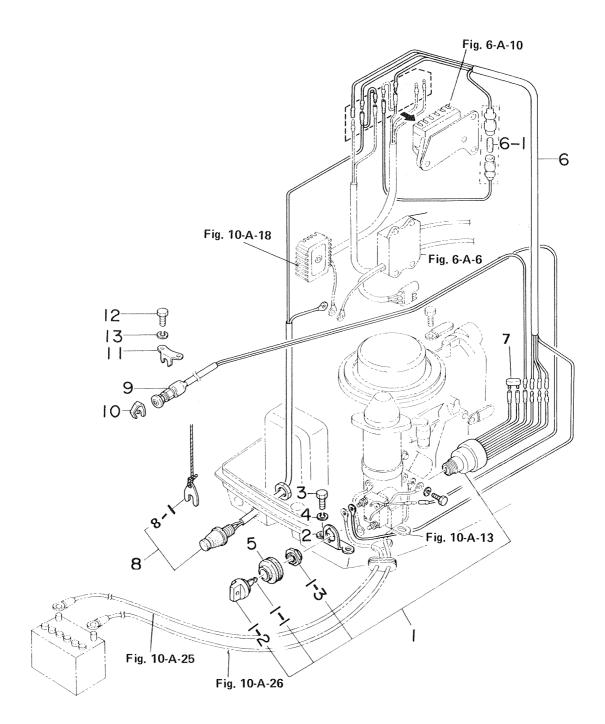

|
|                  |                  |                                                                      |               |              |              |    |                               |
|                  |                  |                                                                      |               |              |              |    |                               |
|                  |                  |                                                                      |               |              |              |    |                               |
|                  |                  |                                                                      |               |              | -            | 1  |                               |





| 見出番号            | 部品番号        | 部品名                                                                            |               | 数(           | 1            | · · · · · ·   | 備考                            |
|-----------------|-------------|--------------------------------------------------------------------------------|---------------|--------------|--------------|---------------|-------------------------------|
| Ref. No.        | Part No.    | Part Name                                                                      | M<br>45<br>A2 | M<br>50<br>C | M<br>60<br>A | M<br>70<br>A2 | Remarks<br>Interchangeability |
| 11-B-1          | 353-76026-1 | メインスイッチアッシ<br>Main Switch Ass'y                                                | 1             | 1            | 1            | 1