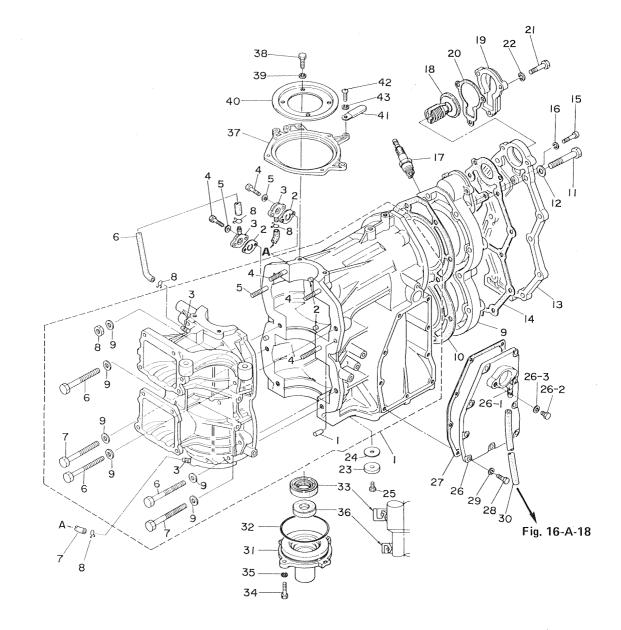

-1-

| 見出番号             | 部品番号             | 部 品 名                                          | 個             | 数( |              |     | 備考                          |
|------------------|------------------|------------------------------------------------|---------------|----|--------------|-----|-----------------------------|
| 兄田番号<br>Ref. No. | 静晶曲方<br>Part No. | Part Name                                      | M<br>45<br>A2 | 50 | M<br>60<br>A |     |                             |
| 1-A-1            | 353-01100-2      | シリンダ・クランクケースアッシ<br>Cylinder & Crank Case Ass'y | 1             | 1  |              |     |                             |
|                  | 360-01100-1      | シリンダ・クラスクケースアッシ<br>Cylinder & Crank Case Ass'y |               | ļ  | 1            | 1   |                             |
| 1-A-1-1          | 345-01111-0      | ノック, クランクケース<br>*Knock, Crank Case             | 2             | 2  | 2            | 2   |                             |
| 1-A-1-2          | 345-00117-0      | ノック, メインペアリング<br>*Knock, Main Bearing          | 2             | 2  | 2            | 2   |                             |
| 1-A-1-3          | 338-01131-1      | ニップル, ルブリケーションパイプ<br>*Nipple, Lubrication Pipe | 2             | 2  | 2            | 2   |                             |
| 1-A-1-4          | 9153-4-0855      | スタッドボルト B<br><b>*Stud Bolt B</b>               | 3             | 3  | 3            | 3   |                             |
| 1-A-1-5          | 9153-4-0840      | スタッドボルト C<br>*Stud Bolt C                      | 1             | 1  | 1            | 1   |                             |
| 1-A-1-6          | 9161-4-0860      | ボルトA,クランクケース<br>*Bolt A, Crank Case            | 4             | 4  | 4            | 4   |                             |
| 1-A-1-7          | 9161-4-0850      | ボルトB、クランクケース<br>*Bolt B, Crank Case            | 2             | 2  | 2            | 2   |                             |
| 1-A-1-8          | 9301-1-0800      | ナット<br>*Nut                                    | 4             | 4  | 4            | 4   |                             |
| 1-A-1-9          | 345-01015-0      | ワッシャ<br>*Washer                                | 10            | 10 | 10           | 10  | <b>φ8.5φ19.53.2m</b> m      |
| 1-A-2            | 353-01151-0      | チェックバルプ<br>Check Valve                         | 2             | 2  | 2            | 2   |                             |
| 1-A-3            | 353-01152-0      | キャップ<br>Cap                                    | 2             | 2  |              |     |                             |
| 1-A-4            | 9101-3-0525      | ボルト<br>Bolt                                    | 4             | 4  | 4            | 4   |                             |
| 1-A-5            | 9401-3-0500      | ワッジャ<br>Washer                                 | 4             | 4  | 4            | 4   |                             |
| 1-A-6            | 9807-3-0380      | ルプリケーションパイプA<br>Lubrication Pipe A             | 1             | 1  | 1            | 1   | φ <b>3</b> –φ7–380mm        |
| 1-A-7            | 9807-3-0160      | ルブリケーションパイプB<br>Lubrication Pipe B             | 1             | 1  | 1            | 1   | φ <b>3</b> φ <b>7</b> 160mm |
| 1-A-8            | 338-01133-0      | クリップ<br>Clip                                   | 4             | 4  | 4            | 4   |                             |
| 1-A-9            | 353-01001-1      | シリンダヘッド<br>Cylinder Head                       | 1             | 1  |              |     |                             |
|                  | 360-01001-1      | シリンダヘッド<br>Cylinder Head                       |               |    | 1            | 1   |                             |
| 1-A-10           | 353-01005-1      | ヘッドガスケット<br>Head Gasket                        | 1             | 1  | 1            |     |                             |
|                  | 360-01005-0      | ヘッドガスケット<br>Head Gasket                        |               |    | 1            | 1   |                             |
| 1-A-11           | 9161-2-0875      | ボルト<br>Bolt                                    | 11            | 11 |              | 11  |                             |
| 1-A-12           | 345-01015-0      | フッジャ<br>Washer                                 | 11            |    |              | 111 |                             |
| 1-A-13           | 353-01021-1      | カバー, シリンダヘッド<br>Cover, Cylinder Head           | 1             | 1  |              |     | Y 1                         |
| 1-A-14           | 353-01024-1      | ガスケット、ヘッドカバー<br>Gasket, Head Cover             | 1             | 1  | 1            |     |                             |
| 1-A-15           | 9101-1-0625      | ボルト<br>Bolt                                    | 3             | 3  |              |     |                             |
| 1-A-16           | 9413-2-0600      | スプリングワッシャ<br>Spring Washer                     | 3             | 3  | 3            |     |                             |
| 1-A-17           | 9701-0-1009      | スパークプラグ<br>Spark Plug                          | 2             | 2  | 2            | 2   | 市販品<br>NGK B8HS10           |
| 1-A-18           | 353-01030-0      | サーモスタット<br>Thermostat                          | 1             | 1  |              |     |                             |

- 2 -

- 3 -

| 日山来已             |                  | 如 日 夕                                            | 個             | 数(           | Q'ty         | /             | 備考                                                 |
|------------------|------------------|--------------------------------------------------|---------------|--------------|--------------|---------------|----------------------------------------------------|
| 見出番号<br>Ref. No. | 部品番号<br>Part No. | 部 品 名<br>Part Name                               | M<br>45<br>A2 | M<br>50<br>C | M<br>60<br>A | M<br>70<br>A2 | Remarks<br>Interchangeability                      |
| 1-A-19           | 353-01031-0      | キャップ,サーモスタット<br>Cap, Thermostat                  | 1             | 1            | 1            | 1             |                                                    |
| 1-A-20           | 353-01032-0      | ガスケット<br>Gasket                                  | 1             | 1            | 1            | 1             |                                                    |
| 1-A-21           | 9101-3-0640      | ボルト<br>Bolt                                      | 3             | 3            | 3            | 3             |                                                    |
| 1-A-22           | 9413-3-0600      | スプリングワッシャ<br>Spring Washer                       | 3             | 3            | 3            | 3             |                                                    |
| 1-A-23           | 338-60218-1      | エンジンアノード<br>Engine Anode                         | 1             | 1            | 1            | 1             |                                                    |
| 1-A-24           | 338-60219-0      | ガスケット<br>Gasket                                  | 1             | 1            | 1            | 1             |                                                    |
| 1-A-25           | 9101-3-0616      | ボルト<br>Bolt                                      | 1             | 1            | 1            | 1             |                                                    |
| 1-A-26           | 353-02301-2      | エキゾーストカバー<br>Exhaust Cover                       | 1             | 1            | 1            | 1             |                                                    |
| 1-A-26-1         | 353-01137-0      | Lニップル<br>*L Nipple                               | 1             | 1            | 1            | 1             |                                                    |
| 1-A-26-2         | 9101-1-0808      | ウォータプラグ<br>*Water Plug                           | 1             | 1            | 1            | 1             |                                                    |
| 1-A-26-3         | 332-60006-0      | ガスケットウォータブラグ<br>*Gasket, Water Plug              | 1             | 1            | 1            | 1             |                                                    |
| 1-A-27           | 353-02305-0      | ガスケット、エキゾーストカバー<br>Gasket, Exhaust Cover         | 1             | 1            | 1            | 1             |                                                    |
| 1-A-28           | 9101-1-0620      | ボルト<br>Bolt                                      | 9             | 9<br>(7)     | 9<br>(7      | 9<br>(7)      | ( )内 P − T/T(Ⅱ ) 使用時<br>Number(s) in ( ) is requir |
| 1-A-29           | 9413-2-0600      | スプリングワッシャ<br>Spring Washer                       | 9             | 9            | 9            | 9<br>(7)      | When installing PTT (II)                           |
| 1-A-30           | 9810-5-0420      | パイプ,ウォータニップル<br>Pipe, Water Nipple               | 1             | 1            | 1            | 1             | φ5–φ10–420mm                                       |
| 1-A-31           | 353-01210-0      | ヘッド, クランクケース<br>Head, Crank Case                 | 1             | 1            | 1            | 1             |                                                    |
| 1-A-32           | 151-00053-0      | Oリング,クランクケースヘッド<br>O-Ring, Crank Case Head       | 1             | 1            | 1            | 1             | φ <b>2.0</b> φ66.5                                 |
| 1-A-33           | 126-00121-0      | オイルシールロワ,クランクシャフト<br>Oil Seal Lower, Crank shaft | 1             | 1            | 1            | 1             | φ <b>30</b> –φ45–8mm                               |
| 1-A-34           | 9101-3-0620      | ボルト<br>Bolt                                      | 2             | 2            | 2            | 2             |                                                    |
| 1-A-35           | 9413-3-0600      | スプリングワッシャ<br>Spring Washer                       | 2             | 2            | 2            | 2             |                                                    |
| 1-A-36           | 353-01215-0      | オイルシール,ドライブシャフト<br>Oil Seal, Drive Shaft         | 1             | 1            | 1            | 1             | ¢16.8–¢28–6mm                                      |
| 1-A-37           | 353-63723-1      | セットリング<br>Set Ring                               | 1             | 1            | 1            | 1             |                                                    |
| 1-A-38           | 9101-1-0616      | ポルト<br>Bolt                                      | 4             | 4            | 4            | 4             |                                                    |
| 1-A-39           | 9413-2-0600      | スプリングワッシャ<br>Spring Washer                       | 4             | 4            | 4            | 4             |                                                    |
| 1-A-40           | 346-63722-1      | ガイドプレート<br>Guide Plate                           | 1             | 1            | 1            | 1             |                                                    |
| 1-A-41           | 309-06972-0      | クランプ, リードワイヤ<br>Clamp, Lead Wire                 | 1             | 1            | 1            | 1             |                                                    |
| 1-A-42           | 9215-1-0510      | スクリュ<br>Screw                                    | 1             | 1            | 1            | 1             |                                                    |
| <u>1-A-43</u>    | 9413-2-0500      | スプリングワッシャ<br>Spring Washer                       | 1             | 1            | 1            | 1             |                                                    |
|                  |                  |                                                  |               |              |              |               |                                                    |
|                  |                  |                                                  |               |              |              |               |                                                    |

▲印は別紙パーツリスト「パワートリム&ケルト(Ⅱ)」(№002-21026-0)を参照下さい。 Please refer to the parts list for POWER TRIM & TILT (II) (No. 002-21026-0) for the A marked parts.

(注) クランクシャフトアッシー・・・分解不可能。構成部品は原則としてアッシで購入して下さい。 (REMARKS) CRANKSHAFT ASS'Y... Unavailable to disassemble. The component parts to be purchased as an ASS'Y basically.