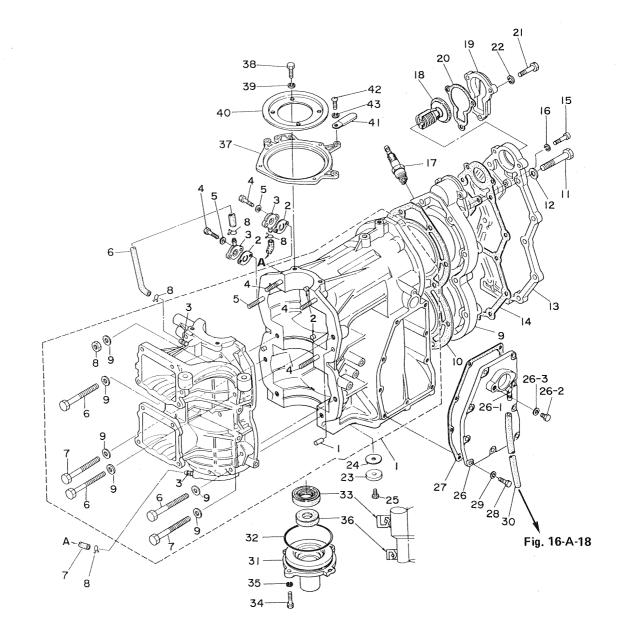

-1-

| 見出番号             | 部品番号             | 部 品 名                                          | 個             | 数( |              |     | 備考                          |
|------------------|------------------|------------------------------------------------|---------------|----|--------------|-----|-----------------------------|
| 兄田番号<br>Ref. No. | 静晶曲方<br>Part No. | Part Name                                      | M<br>45<br>A2 | 50 | M<br>60<br>A |     |                             |
| 1-A-1            | 353-01100-2      | シリンダ・クランクケースアッシ<br>Cylinder & Crank Case Ass'y | 1             | 1  |              |     |                             |
|                  | 360-01100-1      | シリンダ・クラスクケースアッシ<br>Cylinder & Crank Case Ass'y |               | ļ  | 1            | 1   |                             |
| 1-A-1-1          | 345-01111-0      | ノック, クランクケース<br>*Knock, Crank Case             | 2             | 2  | 2            | 2   |                             |
| 1-A-1-2          | 345-00117-0      | ノック, メインペアリング<br>*Knock, Main Bearing          | 2             | 2  | 2            | 2   |                             |
| 1-A-1-3          | 338-01131-1      | ニップル, ルブリケーションパイプ<br>*Nipple, Lubrication Pipe | 2             | 2  | 2            | 2   |                             |
| 1-A-1-4          | 9153-4-0855      | スタッドボルト B<br><b>*Stud Bolt B</b>               | 3             | 3  | 3            | 3   |                             |
| 1-A-1-5          | 9153-4-0840      | スタッドボルト C<br>*Stud Bolt C                      | 1             | 1  | 1            | 1   |                             |
| 1-A-1-6          | 9161-4-0860      | ボルトA,クランクケース<br>*Bolt A, Crank Case            | 4             | 4  | 4            | 4   |                             |
| 1-A-1-7          | 9161-4-0850      | ボルトB、クランクケース<br>*Bolt B, Crank Case            | 2             | 2  | 2            | 2   |                             |
| 1-A-1-8          | 9301-1-0800      | ナット<br>*Nut                                    | 4             | 4  | 4            | 4   |                             |
| 1-A-1-9          | 345-01015-0      | ワッシャ<br>*Washer                                | 10            | 10 | 10           | 10  | <b>φ8.5φ19.53.2m</b> m      |
| 1-A-2            | 353-01151-0      | チェックバルプ<br>Check Valve                         | 2             | 2  | 2            | 2   |                             |
| 1-A-3            | 353-01152-0      | キャップ<br>Cap                                    | 2             | 2  |              |     |                             |
| 1-A-4            | 9101-3-0525      | ボルト<br>Bolt                                    | 4             | 4  | 4            | 4   |                             |
| 1-A-5            | 9401-3-0500      | ワッジャ<br>Washer                                 | 4             | 4  | 4            | 4   |                             |
| 1-A-6            | 9807-3-0380      | ルプリケーションパイプA<br>Lubrication Pipe A             | 1             | 1  | 1            | 1   | φ <b>3</b> –φ7–380mm        |
| 1-A-7            | 9807-3-0160      | ルブリケーションパイプB<br>Lubrication Pipe B             | 1             | 1  | 1            | 1   | φ <b>3</b> φ <b>7</b> 160mm |
| 1-A-8            | 338-01133-0      | クリップ<br>Clip                                   | 4             | 4  | 4            | 4   |                             |
| 1-A-9            | 353-01001-1      | シリンダヘッド<br>Cylinder Head                       | 1             | 1  |              |     |                             |
|                  | 360-01001-1      | シリンダヘッド<br>Cylinder Head                       |               |    | 1            | 1   |                             |
| 1-A-10           | 353-01005-1      | ヘッドガスケット<br>Head Gasket                        | 1             | 1  | 1            |     |                             |
|                  | 360-01005-0      | ヘッドガスケット<br>Head Gasket                        |               |    | 1            | 1   |                             |
| 1-A-11           | 9161-2-0875      | ボルト<br>Bolt                                    | 11            | 11 |              | 11  |                             |
| 1-A-12           | 345-01015-0      | フッジャ<br>Washer                                 | 11            |    |              | 111 |                             |
| 1-A-13           | 353-01021-1      | カバー, シリンダヘッド<br>Cover, Cylinder Head           | 1             | 1  |              |     | Y 1                         |
| 1-A-14           | 353-01024-1      | ガスケット、ヘッドカバー<br>Gasket, Head Cover             | 1             | 1  | 1            |     |                             |
| 1-A-15           | 9101-1-0625      | ボルト<br>Bolt                                    | 3             | 3  |              |     |                             |
| 1-A-16           | 9413-2-0600      | スプリングワッシャ<br>Spring Washer                     | 3             | 3  | 3            |     |                             |
| 1-A-17           | 9701-0-1009      | スパークプラグ<br>Spark Plug                          | 2             | 2  | 2            | 2   | 市販品<br>NGK B8HS10           |
| 1-A-18           | 353-01030-0      | サーモスタット<br>Thermostat                          | 1             | 1  |              |     |                             |

- 2 -

- 3 -

| 日山来已             |                  | 如 日 夕                                            | 個             | 数(           | Q'ty         | /             | 備考                                                 |
|------------------|------------------|--------------------------------------------------|---------------|--------------|--------------|---------------|----------------------------------------------------|
| 見出番号<br>Ref. No. | 部品番号<br>Part No. | 部 品 名<br>Part Name                               | M<br>45<br>A2 | M<br>50<br>C | M<br>60<br>A | M<br>70<br>A2 | Remarks<br>Interchangeability                      |
| 1-A-19           | 353-01031-0      | キャップ,サーモスタット<br>Cap, Thermostat                  | 1             | 1            | 1            | 1             |                                                    |
| 1-A-20           | 353-01032-0      | ガスケット<br>Gasket                                  | 1             | 1            | 1            | 1             |                                                    |
| 1-A-21           | 9101-3-0640      | ボルト<br>Bolt                                      | 3             | 3            | 3            | 3             |                                                    |
| 1-A-22           | 9413-3-0600      | スプリングワッシャ<br>Spring Washer                       | 3             | 3            | 3            | 3             |                                                    |
| 1-A-23           | 338-60218-1      | エンジンアノード<br>Engine Anode                         | 1             | 1            | 1            | 1             |                                                    |
| 1-A-24           | 338-60219-0      | ガスケット<br>Gasket                                  | 1             | 1            | 1            | 1             |                                                    |
| 1-A-25           | 9101-3-0616      | ボルト<br>Bolt                                      | 1             | 1            | 1            | 1             |                                                    |
| 1-A-26           | 353-02301-2      | エキゾーストカバー<br>Exhaust Cover                       | 1             | 1            | 1            | 1             |                                                    |
| 1-A-26-1         | 353-01137-0      | Lニップル<br>*L Nipple                               | 1             | 1            | 1            | 1             |                                                    |
| 1-A-26-2         | 9101-1-0808      | ウォータプラグ<br>*Water Plug                           | 1             | 1            | 1            | 1             |                                                    |
| 1-A-26-3         | 332-60006-0      | ガスケットウォータブラグ<br>*Gasket, Water Plug              | 1             | 1            | 1            | 1             |                                                    |
| 1-A-27           | 353-02305-0      | ガスケット、エキゾーストカバー<br>Gasket, Exhaust Cover         | 1             | 1            | 1            | 1             |                                                    |
| 1-A-28           | 9101-1-0620      | ボルト<br>Bolt                                      | 9             | 9<br>(7)     | 9<br>(7      | 9<br>(7)      | ( )内 P − T/T(Ⅱ ) 使用時<br>Number(s) in ( ) is requir |
| 1-A-29           | 9413-2-0600      | スプリングワッシャ<br>Spring Washer                       | 9             | 9            | 9            | 9<br>(7)      | When installing PTT (II)                           |
| 1-A-30           | 9810-5-0420      | パイプ,ウォータニップル<br>Pipe, Water Nipple               | 1             | 1            | 1            | 1             | φ5–φ10–420mm                                       |
| 1-A-31           | 353-01210-0      | ヘッド, クランクケース<br>Head, Crank Case                 | 1             | 1            | 1            | 1             |                                                    |
| 1-A-32           | 151-00053-0      | Oリング,クランクケースヘッド<br>O-Ring, Crank Case Head       | 1             | 1            | 1            | 1             | φ <b>2.0</b> φ66.5                                 |
| 1-A-33           | 126-00121-0      | オイルシールロワ,クランクシャフト<br>Oil Seal Lower, Crank shaft | 1             | 1            | 1            | 1             | φ <b>30</b> –φ45–8mm                               |
| 1-A-34           | 9101-3-0620      | ボルト<br>Bolt                                      | 2             | 2            | 2            | 2             |                                                    |
| 1-A-35           | 9413-3-0600      | スプリングワッシャ<br>Spring Washer                       | 2             | 2            | 2            | 2             |                                                    |
| 1-A-36           | 353-01215-0      | オイルシール,ドライブシャフト<br>Oil Seal, Drive Shaft         | 1             | 1            | 1            | 1             | ¢16.8–¢28–6mm                                      |
| 1-A-37           | 353-63723-1      | セットリング<br>Set Ring                               | 1             | 1            | 1            | 1             |                                                    |
| 1-A-38           | 9101-1-0616      | ポルト<br>Bolt                                      | 4             | 4            | 4            | 4             |                                                    |
| 1-A-39           | 9413-2-0600      | スプリングワッシャ<br>Spring Washer                       | 4             | 4            | 4            | 4             |                                                    |
| 1-A-40           | 346-63722-1      | ガイドプレート<br>Guide Plate                           | 1             | 1            | 1            | 1             |                                                    |
| 1-A-41           | 309-06972-0      | クランプ, リードワイヤ<br>Clamp, Lead Wire                 | 1             | 1            | 1            | 1             |                                                    |
| 1-A-42           | 9215-1-0510      | スクリュ<br>Screw                                    | 1             | 1            | 1            | 1             |                                                    |
| <u>1-A-43</u>    | 9413-2-0500      | スプリングワッシャ<br>Spring Washer                       | 1             | 1            | 1            | 1             |                                                    |
|                  |                  |                                                  |               |              |              |               |                                                    |
|                  |                  |                                                  |               |              |              |               |                                                    |

▲印は別紙パーツリスト「パワートリム&ケルト(Ⅱ)」(№002-21026-0)を参照下さい。 Please refer to the parts list for POWER TRIM & TILT (II) (No. 002-21026-0) for the A marked parts.

(注) クランクシャフトアッシー・・・分解不可能。構成部品は原則としてアッシで購入して下さい。 (REMARKS) CRANKSHAFT ASS'Y... Unavailable to disassemble. The component parts to be purchased as an ASS'Y basically.