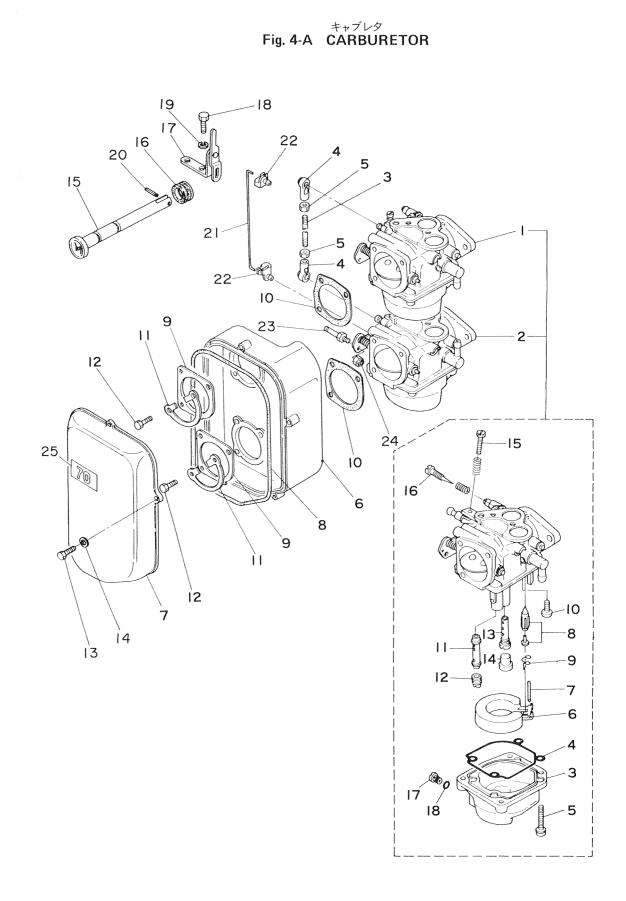

- 11 -

| 見出番号             | 部品番号        | 部品名                                        | 個             | r            | Q'ty |               | 備考                            |
|------------------|-------------|--------------------------------------------|---------------|--------------|------|---------------|-------------------------------|
| 光山曲方<br>Ref. No. | Part No.    | Part Name                                  | M<br>45<br>A2 | M<br>50<br>C | 60   | M<br>70<br>A2 | Remarks<br>Interchangeability |
| 4-A-1            | 371-03200-0 | キャプレタ アッパ アッシ<br>Carburetor Upper Ass'y    | 1             |              |      |               |                               |
|                  | 390-03200-0 | キャプレタ アッパ アッシ<br>Carburetor Upper Ass'y    |               | 1            |      |               |                               |
|                  | 389-03200-0 | キャブレタ アッパ アッシ<br>Carburetor Upper Ass'y    |               |              | 1    |               |                               |
|                  | 3A3-03200-0 | キャブレタ アッパ アッシ<br>Carburetor Upper Ass'y    |               |              |      | 1             |                               |
| 4-A-1-3          | 353-03221-0 | フロートチャンバー<br>*Float Chamber                | 2             | 2            | 2    | 2             |                               |
| 4-A-1-4          | 346-03222-0 | ○リング , フロートチャンバー<br>*O-Ring, Float Chamber | 2             | 2            | 2    | 2             |                               |
| 4-A-1-5          | 9225-1-6414 | スクリュ<br>*Screw                             | 8             | 8            | 8    | 8             |                               |
| 4-A-1-6          | 346-03231-0 | フロート<br>*Float                             | 2             | 2            | 2    | 2             |                               |
| 4-A-1-7          | 346-03232-0 | アームピン、フロート<br>*Arm Pin, Float              | 2             | 2            | 2    | 2             |                               |
| 4-A-1-8          | 346-03240-0 | フロートバルブ<br>*Float Valve                    | 2             | 2            | 2    | 2             |                               |
| 4-A-1-9          | 344-03244-0 | クリップ<br>*Clip                              | 2             | 2            | 2    | 2             |                               |
| 4-A-1-10         | 9215-1-0408 | スクリュ<br>*Screw                             | 2             | 2            | 2    | 2             |                               |
| 4-A-1-11         | 371-03252-0 | メインノズル<br>*Main Nozzle                     | 2             |              |      |               |                               |
|                  | 390-03252-0 | メインノズル<br>*Main Nozzle                     |               | 2            |      |               |                               |
|                  | 3A3-03252-0 | メインノズル<br>*Main Nozzle                     |               |              | 2    | 2             |                               |
| 4-A-1-12         | 371-03251-0 | メインジェット #145<br>*Main Jet #145             | 2             | 2            |      |               |                               |
|                  | 389-03251-0 | メインジェット#150<br>*Main Jet #150              |               |              | 2    |               |                               |
|                  | 353-03251-0 | メインジェット #165<br>*Main Jet #1 <b>65</b>     |               |              |      | 2             |                               |
| 4-A-1-13         | 360-03255-0 | スロージェット#80<br>*Slow Jet #80                | 2             |              |      |               |                               |
|                  | 390-03255-0 | スロージェット #82<br>*Slow Jet #82               |               | 2            |      |               |                               |
|                  | 353-03255-1 | スロージェット#80<br>*Slow Jet #80                |               |              | 2    |               |                               |
|                  | 3A3-03255-0 | スロージェット #75<br>*Slow Jet # <b>75</b>       |               |              |      | 2             |                               |
| 4-A-1-14         | 346-03256-0 | ラバーキャップ<br>*Rubber Cap                     | 2             | 2            | 2    | 2             |                               |
| 4-A-1-15         | 346-03265-0 | ストップスクリュ<br>*Stop Screw                    | 2             | 2            | 2    | 2             |                               |
| 4-A-1-16         | 346-03266-0 | アジャストスクリュ<br>*Adjust Screw                 | 2             | 2            | 2    | 2             |                               |
| 4-A-1-17         | 353-03292-0 | ドレンスクリュ<br>*Drain Screw                    | 2             | 2            | 2    | 2             |                               |
| 4-A-1-18         | 336-03293-0 | ガスケット<br>*Gasket                           | 2             | 2            | 2    | 2             |                               |
| 4-A-1-19         | 334-03242-0 | バルブピン<br>*Valve Pin                        | 2             | 2            | 2    | 2             |                               |
| 4-A-2            | 371-03210-0 | キャブレタロワアッシ<br>Carburetor Lower Ass'y       | 1             |              |      |               |                               |
|                  | 390-03210-0 | キャプレタロワアッシ<br>Carburetor Lower Ass'y       |               | 1            |      |               |                               |

- 12 -

- 13 -

| 見出番号                                                                                                            | 部品番号        | 品番号 部 品 名                                                                                   |               |              | Q'ty         | r             | 備考                            |
|-----------------------------------------------------------------------------------------------------------------|-------------|---------------------------------------------------------------------------------------------|---------------|--------------|--------------|---------------|-------------------------------|
| 兄 <b>田</b> 留亏<br>Ref. No.                                                                                       | 部品          | 前》                                                                                          | M<br>45<br>A2 | M<br>50<br>C | M<br>60<br>A | M<br>70<br>A2 | Remarks<br>Interchangeability |
| 4-A-2                                                                                                           | 389-03210-0 | キャプレタロワアッシ<br>Carburetor Lower Ass'y                                                        |               |              | 1            |               |                               |
|                                                                                                                 | 3A3-03210-0 | キャプレタロワアッシ<br>Carburetor Lower Ass'y                                                        |               |              |              | 1             |                               |
| 4-A-3                                                                                                           | 353-63709-0 | スロットルロッド<br>Throttle Rod                                                                    | 1             | 1            | 1            | 1             | φ5—85mm                       |
| 4-A-4                                                                                                           | 345-05229-0 | キャップ, ボールショイント<br>Cap, Ball Joint                                                           | 2             | 2            | 2            | 2             |                               |
| 4-A-5                                                                                                           | 9301-3-0500 | ナット<br>Nut                                                                                  | 2             | 2            | 2            | 2             |                               |
| 4-A-6                                                                                                           | 360-02411-0 | エアサイレンサ<br>Air Silencer                                                                     | 1             | 1            | 1            | 1             |                               |
| 4-A-7                                                                                                           | 353-02415-0 | カバー, エアサイレンサ<br>Cover, Air Silencer                                                         | 1             | 1            | 1            | 1             |                               |
| 4-A-8                                                                                                           | 353-02418-0 | シールラバー<br>Seal Rubber                                                                       | 2             | 2            | 2            | 2             |                               |
| 4-A-9                                                                                                           | 353-02416-0 | シールプレート<br>Seal Plate                                                                       | 2             | 2            | 2            | 2             |                               |
| 4-A-10                                                                                                          | 346-02414-0 | ガスケット<br>Gasket                                                                             | 2             | 2            | 2            | 2             |                               |
| 4-A-11                                                                                                          | 345-02417-1 | ロックプレート<br>Lock Plate                                                                       | 2             | 2            | 2            | 2             |                               |
| 4-A-12                                                                                                          | 9101-1-0620 | ボルト<br>Bolt                                                                                 | 4             | 4            |              |               |                               |
| 4-A-13                                                                                                          | 9101-3-0520 | ボルト、エアサイレンサカバー<br>Bolt, Air Silencer Cover                                                  | . 5           | 5            | 5            | 5             |                               |
| 4-A-14                                                                                                          | 9401-3-0500 | ワッジャ<br>Washer                                                                              | 5             | 5            | 1            | 5             |                               |
| 4-A-15                                                                                                          | 353-67151-0 | チョークロッド<br>Choke Rod                                                                        | 1             | 1            |              | 1             | (Fタイプ)<br>(For F Type)        |
| 4-A-16                                                                                                          | 345-67193-0 | グロメット、チョークロッド<br>Grommet, Choke Rod                                                         | 1             | 1            |              |               | ( Fタイプ )                      |
| 4-A-17                                                                                                          | 353-67153-0 | チョークリンクアッシ<br>Choke Link Ass'y                                                              | 1             | 1            |              | 1             | (Fタイプ)<br>(For F Type)        |
| 4-A-18                                                                                                          | 9101-3-0616 | ボルト<br>Bolt                                                                                 | 1             | 1            |              |               | ( FFタイプ)<br>(For F Type)      |
| 4-A-19                                                                                                          | 9413-3-0600 | スプリングワッシャ<br>Spring Washer                                                                  | 1             | 1            |              |               | (Fタイプ)<br>(For F Type)        |
| 4-A-20                                                                                                          |             | スプリングピン                                                                                     | 1             | 1            |              | 1             | (Fタイプ)<br>(For F Type)        |
|                                                                                                                 | 9514-3-0312 | Spring Pin<br>$\Box_{\mathcal{Y}}$ , $\mathcal{F}_{\mathcal{Y}} = -\rho \kappa \lambda^{T}$ |               |              | _            |               | (FOFF Type)                   |
| 4-A-21                                                                                                          | 353-67191-0 | Rod, Choke Valve<br>ダ 3.5 ロッドスナップ                                                           | 1             | 1            |              | 1             |                               |
| 4-A-22                                                                                                          | 345-05223-1 | <i>φ</i> <b>3.5 Rod Snap</b><br>ロッド、チョークシャフト                                                | 2             | 2            | Ι            | 2             |                               |
| 4-A-23                                                                                                          | 353-76072-0 | Rod, Choke Shaft<br>M4 ナイロンナット                                                              | 1             | 1            | 1            | 1             |                               |
| 4-A-24                                                                                                          | 9304-6-0400 | M4 Nylon Nut<br>シール、カバー                                                                     | 1             | 1            | 1            | 1             |                               |
| 4-A-25                                                                                                          | 371-02419-0 | Seal, Cover<br>シール、カバー                                                                      | 1             |              |              |               |                               |
|                                                                                                                 | 390-02419-0 | Seal, Cover<br>シール、カバー                                                                      |               | 1            |              |               |                               |
|                                                                                                                 | 389-02419-0 | Seal, Cover<br>シール、カバー                                                                      |               | ļ            | 1            |               |                               |
|                                                                                                                 | 360-02419-0 | Seal, Cover                                                                                 |               |              |              | 1             |                               |
|                                                                                                                 |             |                                                                                             |               |              |              |               |                               |
| Net Manuscrate and a second |             |                                                                                             |               |              |              |               |                               |