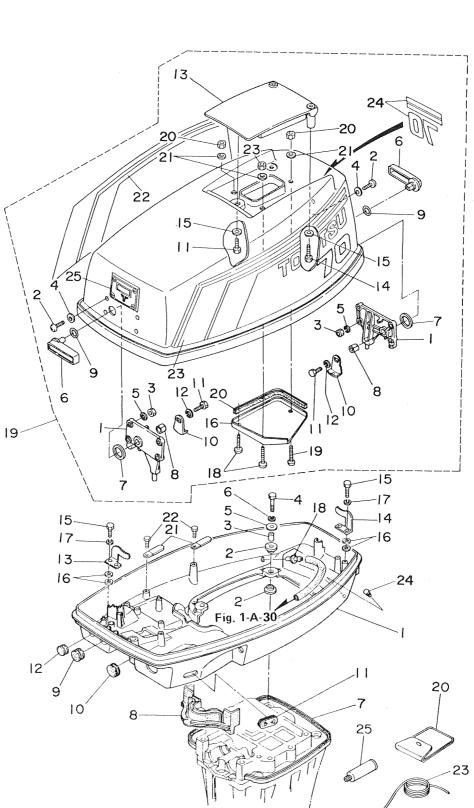

|             |                                                   |               | -            |      |    |                                |
|                         |             |                                                   |               |              |      |    |                                |
|                         |             |                                                   |               |              |      |    |                                |
|                         | CT114 ° '   | リム&チルト使用時不要となります。                                 |               |              |      |    |                                |

riangle印は,パワートリム&チルト使用時不要となります。 The Parts marked (riangle) are not used when the power trim & tilt is provided on the motor.

- 56 -



モータカバー Fig. 16-A MOTOR COVER

| 見出番号             | 部品番号             | 品番号 部 品 名                                  |               | 数  | Q'ty         | /             | 備考                                  |
|------------------|------------------|--------------------------------------------|---------------|----|--------------|---------------|-------------------------------------|
| 元山番号<br>Ref. No. | 的估备方<br>Part No. | Part Name                                  | M<br>45<br>A3 | 50 | M<br>60<br>A | M<br>70<br>A2 | Remarks<br>Interchangeability       |
| 16-A-1           | 353-67100-2      | モータカバーロワ<br>Motor Cover Lower              | 1             | 1  | 1            | 1             |                                     |
| 16-A-2           | 346-67113-0      | マウントラバー,ロワカバー<br>Mount Rubbe