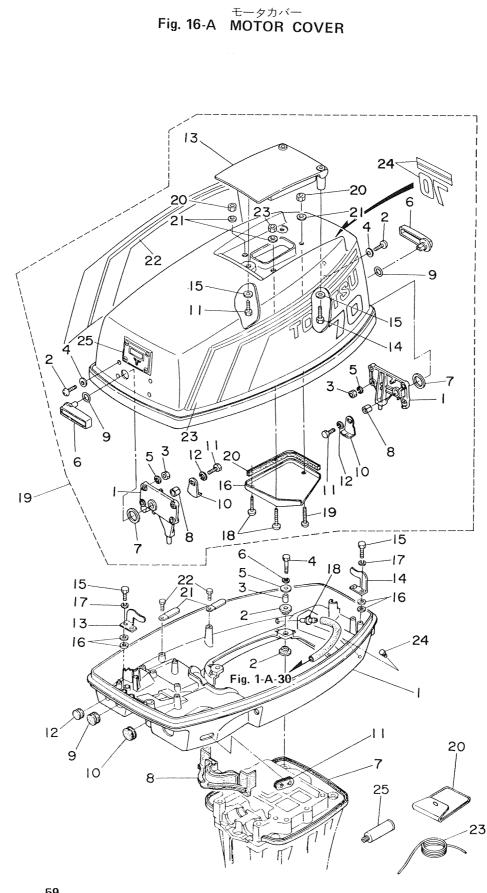

## 目 次 CONTENTS

|           | シリンダ・クランクケースアッシ                                                                    |
|-----------|------------------------------------------------------------------------------------|
| Fig. 1-A  | CYLINDER CRANK CASE ASS'Y 1                                                        |
| Fig. 2-A  | ピストン・クランクシャフト<br>PISTON·CRANK SHAFT 5                                              |
| Fig. 3-A  | インレット . リードバルブ<br>INLET·REED VALVE                                                 |
| Fig. 4-A  | キャブレタ<br>CARBURETOR 11                                                             |
| Fig. 5-A  | フュエルポンプ<br>FUEL PUMP                                                               |
| Fig. 6-A  | マグネト<br>MAGNETO                                                                    |
| Fig. 7-A  | スロットルメカニズム (1) Pタイプ<br>THROTTLE MECHANISM (I) P TYPE 23                            |
| Fig. 8-A  | スロットルメカニズム(I) F タイプ・ギヤシフトレバー<br>THROTTLE MECHANISM (II) F TYPE・GEAR SHIFT LEVER 27 |
| Fig. 9-A  | $BAR HANDLE \dots 31$                                                              |
| Fig. 10-A | エレクトリックスタータ(P.Fタイプ共通)<br>ELECTRIC STARTER (Common use for P & E Types)             |
| Fig. 11-A | エレクトリックスタータ(Pタイプ専用)<br>ELECTRIC STARTER (Exclusive use for P Type)                 |
| Fig. 11-B | エレクトリックスタータ(Fタイプ専用)<br>ELECTRIC STARTER (Exclusive use for F Type)                 |
| Fig. 12-A | ドライブシャフトハウジング・ギヤケース<br>DRIVESHAFT HOUSING・GEAR CASE                                |
| Fig. 13-A | トランスミッション。ウォータポンプ<br>TRANSMISSION·WATER PUMP                                       |
| Fig. 14-A | ギャシフト<br>GEAR SHIFT                                                                |
| Fig. 15-A | ブラケット・リバースロック<br>BRACKET·REVERSE LOCK 51                                           |
| Fig. 16-A | モータカバー<br>MOTOR COVER 57                                                           |
| Fig. 17-A | フュエルタンク<br>FUEL TANK                                                               |
| Fig. 18-A | オプショナルパーツ(I) (リモートコントロール他)<br>OPTIONAL PARTS (I) (Remote Control and others)       |
| Fig. 19-A |                                                                                    |
| Fig. 20-A | オプショナルパーツ(Ⅲ) (メーター類)<br>OPTIONAL PARTS(III) (Gauges) 69                            |