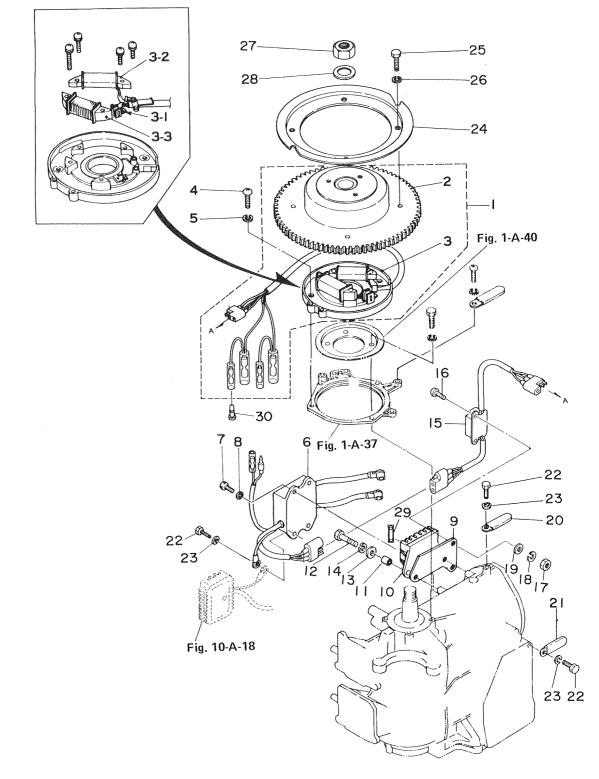

マグネト Fig. 6-A MAGNETO

| 見出番号                         | 部品番号             | 部品名                                                    | 個             | 数(           | Q'ty         | /  | 備考                              |
|------------------------------|------------------|--------------------------------------------------------|---------------|--------------|--------------|----|---------------------------------|
| 兄山 <del>留写</del><br>Ref. No. | 部品金亏<br>Part No. | 部 品 名<br>Part Name                                     | M<br>45<br>A2 | M<br>50<br>C | M<br>60<br>A | 70 | Remarks<br>Interchangeability   |
| 6-A-1                        | 353-06290-2      | フライホイルマグネトアッシ<br>Flywheel Magneto Ass'y                | 1             | 1            | 1            | 1  | (リングギャ付)<br>(with Ring Gear)    |
| 6-A-2                        | 353-06291-1      | フライホイルカップ<br>*Flywheel Cup                             | 1             | 1            | 1            | 1  | (リングギヤ付)<br>(with Ring Gear)    |
| 6-A-3                        | 353-06202-1      | コイルプレートアッシ<br>*Coil Plate Ass'y                        | 1             | 1            | 1            | 1  |                                 |
| 6-A-3-1                      | 345-06222-0      | トリガコイル<br>**Trigger Coil                               | 1             | 1            | 1            | 1  |                                 |
| 6-A-3-2                      | 346-06221-0      | エキサイタコイル<br>**Exciter Coil                             | 1             | 1            | 1            | 1  |                                 |
| 6-A-3-3                      | 346-06223-0      | オルタネータ<br>**Alternator                                 | 1             | 1            | 1            | 1  |                                 |
| 6-A-4                        | 9215-1-0508      | スクリュ<br>Screw                                          | 4             | 4            | 4            | 4  |                                 |
| 6-A-5                        | 9413-2-0500      | スプリングワッシャ<br>Spring Washer                             | 4             | 4            | 4            |    |                                 |
| 6-A-6                        | 353-06260-1      | C. D. イグニッションユニット<br>C.D. Ignition Unit                |               |              | Ì            |    |                                 |
|                              |                  | ボルト                                                    | 1             | 1            | 1            | 1  |                                 |
| <u>6-A-7</u>                 | 9101-3-0630      | Bolt<br>ワッジャ                                           | 3             | 3            | 3            | 3  |                                 |
| 6-A-8                        | 9401-3-0600      | Washer<br>プレート、ケーブルターミナルホルダ                            | 3             | 3            | 3            | 3  |                                 |
| 6-A-9                        | 353-06282-0      | Plate, Cable Terminal Holder                           | 1             | 1            | 1            | 1  |                                 |
| 6-A-10                       | 353-06281-0      | ホルダ、ケーブルターミナル<br>Holder, Cable Terminal                | 1             | 1            | 1            | 1  |                                 |
| 6-A-11                       | 353-06283-0      | カラー, ケーブルターミナルホルダ<br>Collar, Cable Terminal Holder     | 2             | 2            | 2            | 2  |                                 |
| 6-A-12                       | 9101-3-0620      | ボルト<br>Bolt                                            | 2             | 2            | 2            | 2  |                                 |
| 6-A-13                       | 332-66308-0      | ワッシャ, ケーブルターミナルホルダ<br>Washer, Cable Terminal Holder    | 2             | 2            | 2            | 2  | <i>φ</i> 6.5 <i>−φ</i> 16−1.5mm |
| 6-A-14                       | 9413-3-0600      | スプリングワッシャ<br>Spring Washer                             | 2             | 2            | 2            | 2  |                                 |
| 6-A-15                       | 353-06265-1      | エレクトロニックセフティガバナ<br>Electronic Safety Governor (E.S.G.) | 1             | 1            | 1            | 1  |                                 |
| 6-A-16                       | 9215-3-0510      | スクリュ<br>Screw                                          | 2             | 2            | 2            | 2  |                                 |
| 6-A-17                       | 9301-3-0500      | ナット<br>Nut                                             | 2             | 2            | 2            |    |                                 |
|                              |                  | スプリングワッシャ                                              |               |              |              |    |                                 |
| 6-A-18                       | 9413-3-0500      | Spring Washer<br>ワッシャ                                  | 2             | 2            | 2            |    |                                 |
| 6-A-19                       | 9401-3-0500      | Washer<br>クランプ                                         | 2             | 2            | 2            | 2  |                                 |
| 6-A-20                       | 353-06972-0      | Clamp<br>クランプ                                          | 1             | 1            | 1            | 1  |                                 |
| 6-A-21                       | 309-06972-0      | Clamp<br>ボルト                                           | 1             | 1            | 1            | 1  | N                               |
| 6-A-22                       | 9101-3-0612      | Bolt                                                   | 1             | 1            | 1            | 1  |                                 |
| 6-A-23                       | 9413-3-0600      | スプリングワッシャ<br>Spring Washer                             | 1             | 1            | 1            | 1  |                                 |
| 6-A-24                       | 353-05904-0      | スタータプーリ<br>Starter Pulley                              | 1             | 1            | 1            | 1  |                                 |
| 6-A-25                       | 9101-3-0616      | ボルト<br>Bolt                                            | 4             | 4            | 4            | 4  |                                 |
| 6-A-26                       | 9413-3-0600      | スプリングワッシャー<br>Spring Washer                            | 4             | 4            | 4            | 4  |                                 |
| 6-A-27                       | 353-00132-0      | ナット, マグネト<br>Nut, Magneto                              | 1             | 1            |              | 1  |                                 |