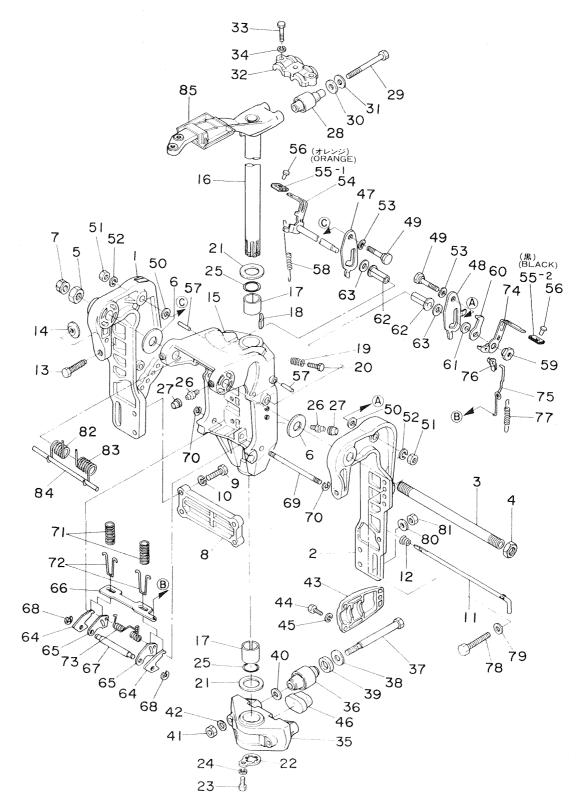

▲印は別紙パーツリスト「パワートリム&ケルト(Ⅱ)」(№002-21026-0)を参照下さい。 Please refer to the parts list for POWER TRIM & TILT (II) (No. 002-21026-0) for the A marked parts.

(注) クランクシャフトアッシー・・・分解不可能。構成部品は原則としてアッシで購入して下さい。 (REMARKS) CRANKSHAFT ASS'Y... Unavailable to disassemble. The component parts to be purchased as an ASS'Y basically.