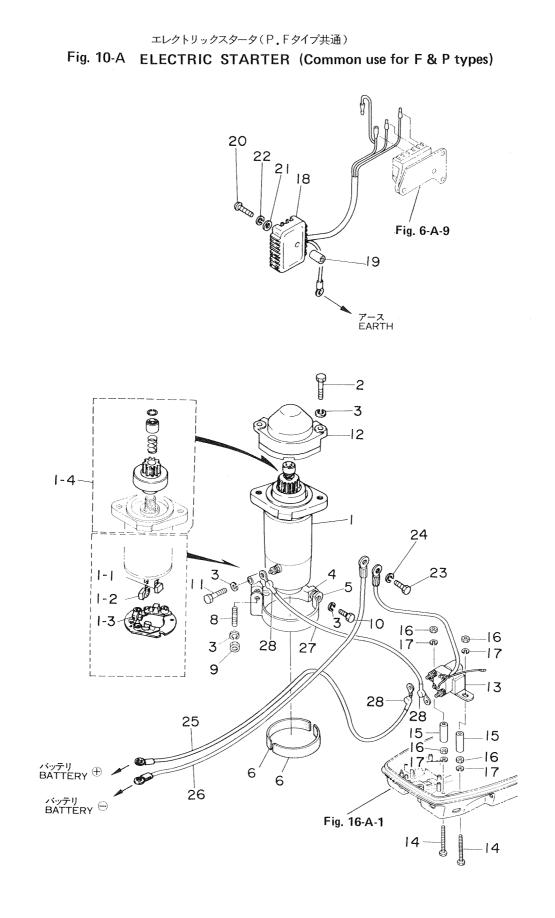

マグネト Fig. 6-A MAGNETO

| 見出番号                         | 部品番号             | 部品名                                                    | 個             | 数(           | Q'ty         | /  | 備考                              |
|------------------------------|------------------|--------------------------------------------------------|---------------|--------------|--------------|----|---------------------------------|
| 兄山 <del>留写</del><br>Ref. No. | 部品金亏<br>Part No. | 部 品 名<br>Part Name                                     | M<br>45<br>A2 | M<br>50<br>C | M<br>60<br>A | 70 | Remarks<br>Interchangeability   |
| 6-A-1                        | 353-06290-2      | フライホイルマグネトアッシ<br>Flywheel Magneto Ass'y                | 1             | 1            | 1            | 1  | (リングギャ付)<br>(with Ring Gear)    |
| 6-A-2                        | 353-06291-1      | フライホイルカップ<br>*Flywheel Cup                             | 1             | 1            | 1            | 1  | (リングギヤ付)<br>(with Ring Gear)    |
| 6-A-3                        | 353-06202-1      | コイルプレートアッシ<br>*Coil Plate Ass'y                        | 1             | 1            | 1            | 1  |                                 |
| 6-A-3-1                      | 345-06222-0      | トリガコイル<br>**Trigger Coil                               | 1             | 1            | 1            | 1  |                                 |
| 6-A-3-2                      | 346-06221-0      | エキサイタコイル<br>**Exciter Coil                             | 1             | 1            | 1            | 1  |                                 |
| 6-A-3-3                      | 346-06223-0      | オルタネータ<br>**Alternator                                 | 1             | 1            | 1            | 1  |                                 |
| 6-A-4                        | 9215-1-0508      | スクリュ<br>Screw                                          | 4             | 4            | 4            | 4  |                                 |
| 6-A-5                        | 9413-2-0500      | スプリングワッシャ<br>Spring Washer                             | 4             | 4            | 4            |    |                                 |
| 6-A-6                        | 353-06260-1      | C. D. イグニッションユニット<br>C.D. Ignition Unit                |               |              | Ì            |    |                                 |
|                              |                  | ボルト                                                    | 1             | 1            | 1            | 1  |                                 |
| <u>6-A-7</u>                 | 9101-3-0630      | Bolt<br>ワッジャ                                           | 3             | 3            | 3            | 3  |                                 |
| 6-A-8                        | 9401-3-0600      | Washer<br>プレート、ケーブルターミナルホルダ                            | 3             | 3            | 3            | 3  |                                 |
| 6-A-9                        | 353-06282-0      | Plate, Cable Terminal Holder                           | 1             | 1            | 1            | 1  |                                 |
| 6-A-10                       | 353-06281-0      | ホルダ、ケーブルターミナル<br>Holder, Cable Terminal                | 1             | 1            | 1            | 1  |                                 |
| 6-A-11                       | 353-06283-0      | カラー, ケーブルターミナルホルダ<br>Collar, Cable Terminal Holder     | 2             | 2            | 2            | 2  |                                 |
| 6-A-12                       | 9101-3-0620      | ボルト<br>Bolt                                            | 2             | 2            | 2            | 2  |                                 |
| 6-A-13                       | 332-66308-0      | ワッシャ, ケーブルターミナルホルダ<br>Washer, Cable Terminal Holder    | 2             | 2            | 2            | 2  | <i>φ</i> 6.5 <i>−φ</i> 16−1.5mm |
| 6-A-14                       | 9413-3-0600      | スプリングワッシャ<br>Spring Washer                             | 2             | 2            | 2            | 2  |                                 |
| 6-A-15                       | 353-06265-1      | エレクトロニックセフティガバナ<br>Electronic Safety Governor (E.S.G.) | 1             | 1            | 1            | 1  |                                 |
| 6-A-16                       | 9215-3-0510      | スクリュ<br>Screw                                          | 2             | 2            | 2            | 2  |                                 |
| 6-A-17                       | 9301-3-0500      | ナット<br>Nut                                             | 2             | 2            | 2            |    |                                 |
|                              |                  | スプリングワッシャ                                              |               |              |              |    |                                 |
| 6-A-18                       | 9413-3-0500      | Spring Washer<br>ワッシャ                                  | 2             | 2            | 2            |    |                                 |
| 6-A-19                       | 9401-3-0500      | Washer<br>クランプ                                         | 2             | 2            | 2            | 2  |                                 |
| 6-A-20                       | 353-06972-0      | Clamp<br>クランプ                                          | 1             | 1            | 1            | 1  |                                 |
| 6-A-21                       | 309-06972-0      | Clamp<br>ボルト                                           | 1             | 1            | 1            | 1  | N                               |
| 6-A-22                       | 9101-3-0612      | Bolt                                                   | 1             | 1            | 1            | 1  |                                 |
| 6-A-23                       | 9413-3-0600      | スプリングワッシャ<br>Spring Washer                             | 1             | 1            | 1            | 1  |                                 |
| 6-A-24                       | 353-05904-0      | スタータプーリ<br>Starter Pulley                              | 1             | 1            | 1            | 1  |                                 |
| 6-A-25                       | 9101-3-0616      | ボルト<br>Bolt                                            | 4             | 4            | 4            | 4  |                                 |
| 6-A-26                       | 9413-3-0600      | スプリングワッシャー<br>Spring Washer                            | 4             | 4            | 4            | 4  |                                 |
| 6-A-27                       | 353-00132-0      | ナット, マグネト<br>Nut, Magneto                              | 1             | 1            |              | 1  |                                 |