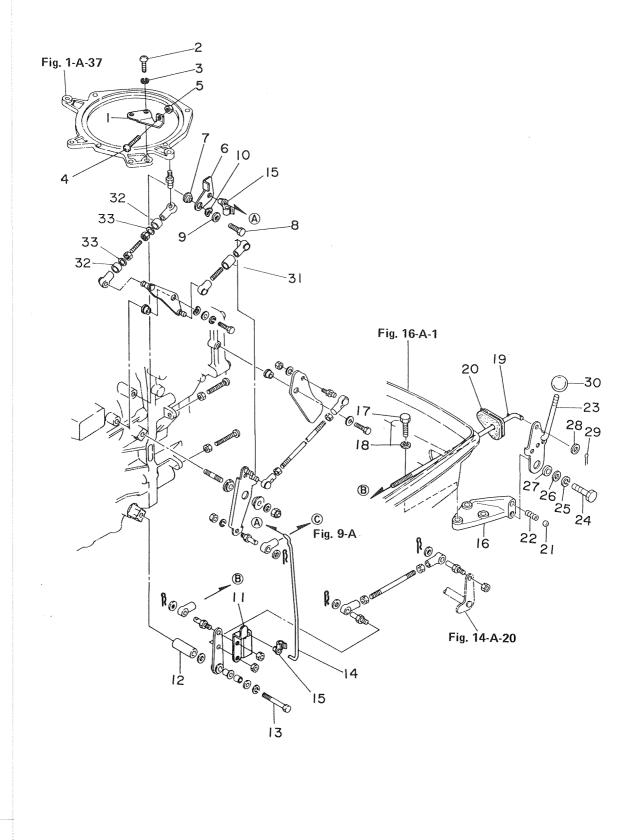

## 目 次 CONTENTS

|           | シリンダ・クランクケースアッシ                                                                    |
|-----------|------------------------------------------------------------------------------------|
| Fig. 1-A  | CYLINDER CRANK CASE ASS'Y 1                                                        |
| Fig. 2-A  | ピストン・クランクシャフト<br>PISTON·CRANK SHAFT 5                                              |
| Fig. 3-A  | インレット . リードバルブ<br>INLET·REED VALVE                                                 |
| Fig. 4-A  | キャブレタ<br>CARBURETOR 11                                                             |
| Fig. 5-A  | フュエルポンプ<br>FUEL PUMP                                                               |
| Fig. 6-A  | マグネト<br>MAGNETO                                                                    |
| Fig. 7-A  | スロットルメカニズム (1) Pタイプ<br>THROTTLE MECHANISM (I) P TYPE 23                            |
| Fig. 8-A  | スロットルメカニズム(I) F タイプ・ギヤシフトレバー<br>THROTTLE MECHANISM (II) F TYPE・GEAR SHIFT LEVER 27 |
| Fig. 9-A  | $BAR HANDLE \dots 31$                                                              |
| Fig. 10-A | エレクトリックスタータ(P.Fタイプ共通)<br>ELECTRIC STARTER (Common use for P & E Types)             |
| Fig. 11-A | エレクトリックスタータ(Pタイプ専用)<br>ELECTRIC STARTER (Exclusive use for P Type)                 |
| Fig. 11-B | エレクトリックスタータ(Fタイプ専用)<br>ELECTRIC STARTER (Exclusive use for F Type)                 |
| Fig. 12-A | ドライブシャフトハウジング・ギヤケース<br>DRIVESHAFT HOUSING・GEAR CASE                                |
| Fig. 13-A | トランスミッション。ウォータポンプ<br>TRANSMISSION·WATER PUMP                                       |
| Fig. 14-A | ギャシフト<br>GEAR SHIFT                                                                |
| Fig. 15-A | ブラケット・リバースロック<br>BRACKET·REVERSE LOCK 51                                           |
| Fig. 16-A | モータカバー<br>MOTOR COVER 57                                                           |
| Fig. 17-A | フュエルタンク<br>FUEL TANK                                                               |
| Fig. 18-A | オプショナルパーツ(I) (リモートコントロール他)<br>OPTIONAL PARTS (I) (Remote Control and others)       |
| Fig. 19-A |                                                                                    |
| Fig. 20-A | オプショナルパーツ(Ⅲ) (メーター類)<br>OPTIONAL PARTS(III) (Gauges) 69                            |