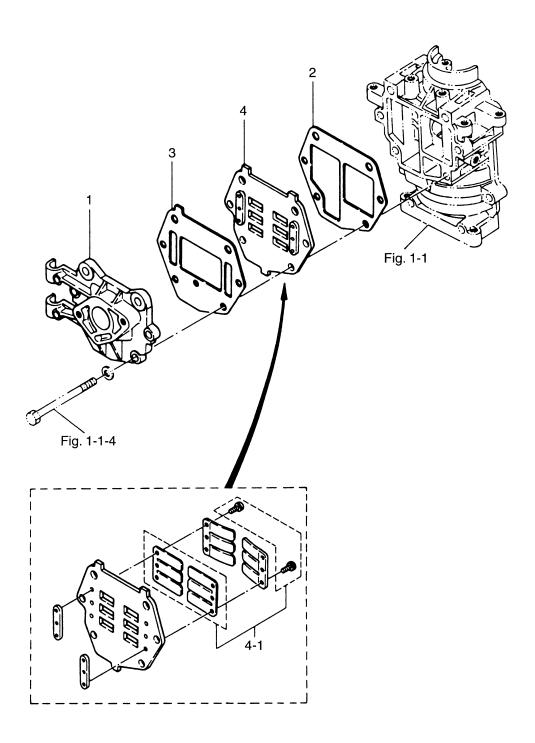

## 目 次 CONTENTS

| Fig. 1  | シリンダ・クランクケースアッシ<br>CYLINDER・CRANK CASE ASS'Y                                   |
|---------|--------------------------------------------------------------------------------|
| Fig. 2  | ピストン・クランクシャフト<br>PISTON・CRANK SHAFT 5                                          |
| Fig. 3  | インレット・リードバルブ<br>INLET・REED VALVE 7                                             |
| Fig. 4  | キャブレタ<br>CARBURETOR 9                                                          |
| Fig. 5  | マグネト<br>MAGNETO13                                                              |
| Fig. 6  | スロットル・メカニズム<br>THROTTLE MECHANISM                                              |
| Fig. 7  | ステアリングハンド ル(MF/EF タイプ)<br>TILLER HANDLE (MF/EF types)                          |
| Fig. 8  | リコイルスタータ・スタータロック<br>RECOIL STARTER・STARTER LOCK                                |
| Fig. 9  | ドライブシャフトハウジング・ギヤケース<br>DRIVE SHAFT HOUSING・GEAR CASE21                         |
| Fig. 10 | トランスミッション・ウォータポンプ<br>TRANSMISSION・WATER PUMP23                                 |
| Fig. 11 | ギヤシフト<br>GEAR SHIFT                                                            |
| Fig. 12 | ブラケット・リバースロック<br>BRACKET・REVERSE LOCK                                          |
| Fig. 13 | モータカバー<br>MOTOR COVER                                                          |
| Fig. 14 | リモートコントロール (Pタイプ: STD・Fタイプ: OPT)<br>REMOTE CONTROL (P type : STD・F type : OPT) |
| Fig. 15 | エレクトリックスタータ (Pタイプ)<br>ELECTRIC STARTER (P type)                                |
| Fig. 16 | エレクトリックスタータ (Fタイプ)<br>ELECTRIC STARTER (F type)                                |
| Fig. 17 | セパレートフュエルタンク(プラスティック)・アクセサリー<br>SEPARATE FUEL TANK (Plastic)・ACCESSORIES       |
| Fig. 18 | オプショナルパーツ<br>OPTIONAL PARTS                                                    |
| Fig. 19 | アッセンブリ・キット<br>ASSEMBLY・KIT 49                                                  |