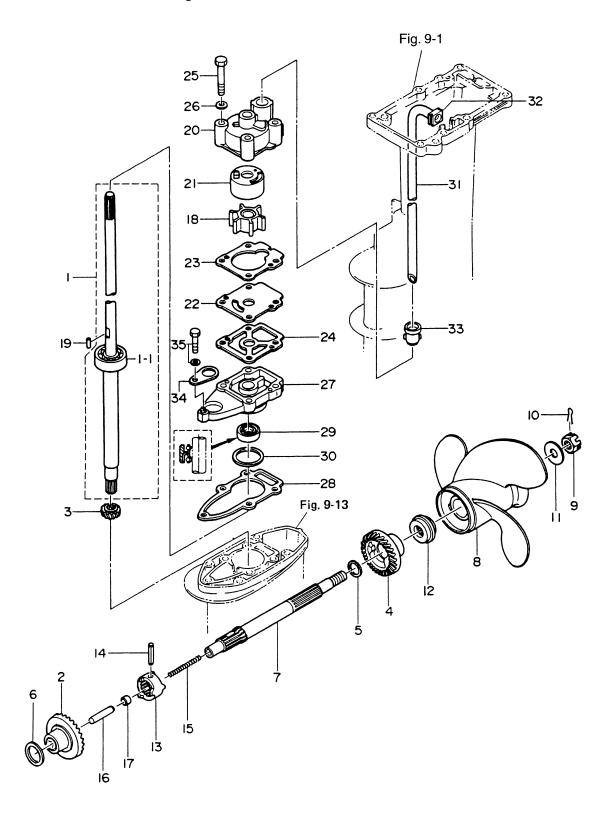

## 目 次 CONTENTS

| Fig. 1  | シリンダ・クランクケースアッシ<br>CYLINDER・CRANK CASE ASS'Y                                   |
|---------|--------------------------------------------------------------------------------|
| Fig. 2  | ピストン・クランクシャフト<br>PISTON・CRANK SHAFT 5                                          |
| Fig. 3  | インレット・リードバルブ<br>INLET・REED VALVE 7                                             |
| Fig. 4  | キャブレタ<br>CARBURETOR 9                                                          |
| Fig. 5  | マグネト<br>MAGNETO13                                                              |
| Fig. 6  | スロットル・メカニズム<br>THROTTLE MECHANISM                                              |
| Fig. 7  | ステアリングハンド ル(MF/EF タイプ)<br>TILLER HANDLE (MF/EF types)                          |
| Fig. 8  | リコイルスタータ・スタータロック<br>RECOIL STARTER・STARTER LOCK                                |
| Fig. 9  | ドライブシャフトハウジング・ギヤケース<br>DRIVE SHAFT HOUSING・GEAR CASE21                         |
| Fig. 10 | トランスミッション・ウォータポンプ<br>TRANSMISSION・WATER PUMP23                                 |
| Fig. 11 | ギヤシフト<br>GEAR SHIFT                                                            |
| Fig. 12 | ブラケット・リバースロック<br>BRACKET・REVERSE LOCK                                          |
| Fig. 13 | モータカバー<br>MOTOR COVER                                                          |
| Fig. 14 | リモートコントロール (Pタイプ: STD・Fタイプ: OPT)<br>REMOTE CONTROL (P type : STD・F type : OPT) |
| Fig. 15 | エレクトリックスタータ (Pタイプ)<br>ELECTRIC STARTER (P type)                                |
| Fig. 16 | エレクトリックスタータ (Fタイプ)<br>ELECTRIC STARTER (F type)                                |
| Fig. 17 | セパレートフュエルタンク(プラスティック)・アクセサリー<br>SEPARATE FUEL TANK (Plastic)・ACCESSORIES       |
| Fig. 18 | オプショナルパーツ<br>OPTIONAL PARTS                                                    |
| Fig. 19 | アッセンブリ・キット<br>ASSEMBLY・KIT 49                                                  |