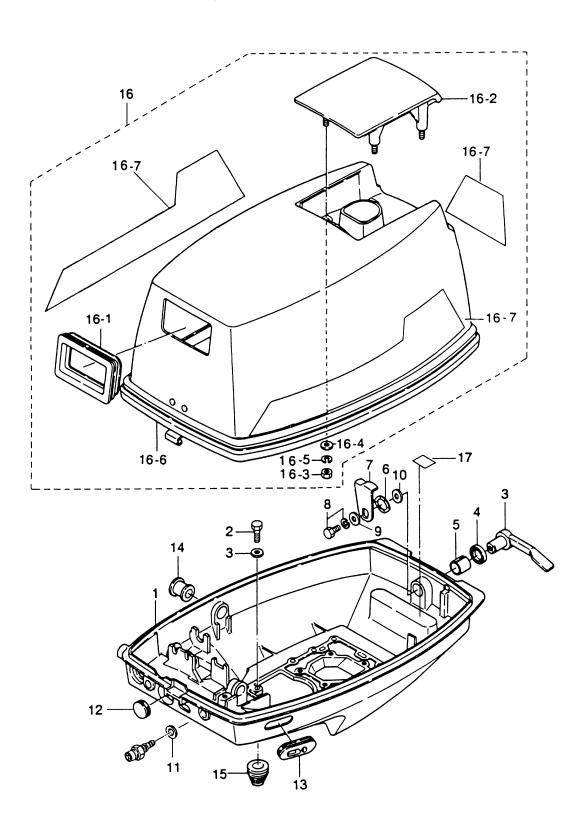

## 目 次 CONTENTS

| Fig. 1  | シリンダ・クランクケースアッシ<br>CYLINDER・CRANK CASE ASS'Y                                   |
|---------|--------------------------------------------------------------------------------|
| Fig. 2  | ピストン・クランクシャフト<br>PISTON・CRANK SHAFT 5                                          |
| Fig. 3  | インレット・リードバルブ<br>INLET・REED VALVE 7                                             |
| Fig. 4  | キャブレタ<br>CARBURETOR 9                                                          |
| Fig. 5  | マグネト<br>MAGNETO13                                                              |
| Fig. 6  | スロットル・メカニズム<br>THROTTLE MECHANISM                                              |
| Fig. 7  | ステアリングハンド ル(MF/EF タイプ)<br>TILLER HANDLE (MF/EF types)                          |
| Fig. 8  | リコイルスタータ・スタータロック<br>RECOIL STARTER・STARTER LOCK                                |
| Fig. 9  | ドライブシャフトハウジング・ギヤケース<br>DRIVE SHAFT HOUSING・GEAR CASE21                         |
| Fig. 10 | トランスミッション・ウォータポンプ<br>TRANSMISSION・WATER PUMP23                                 |
| Fig. 11 | ギヤシフト<br>GEAR SHIFT                                                            |
| Fig. 12 | ブラケット・リバースロック<br>BRACKET・REVERSE LOCK                                          |
| Fig. 13 | モータカバー<br>MOTOR COVER                                                          |
| Fig. 14 | リモートコントロール (Pタイプ: STD・Fタイプ: OPT)<br>REMOTE CONTROL (P type : STD・F type : OPT) |
| Fig. 15 | エレクトリックスタータ (Pタイプ)<br>ELECTRIC STARTER (P type)                                |
| Fig. 16 | エレクトリックスタータ (Fタイプ)<br>ELECTRIC STARTER (F type)                                |
| Fig. 17 | セパレートフュエルタンク(プラスティック)・アクセサリー<br>SEPARATE FUEL TANK (Plastic)・ACCESSORIES       |
| Fig. 18 | オプショナルパーツ<br>OPTIONAL PARTS                                                    |
| Fig. 19 | アッセンブリ・キット<br>ASSEMBLY・KIT 49                                                  |