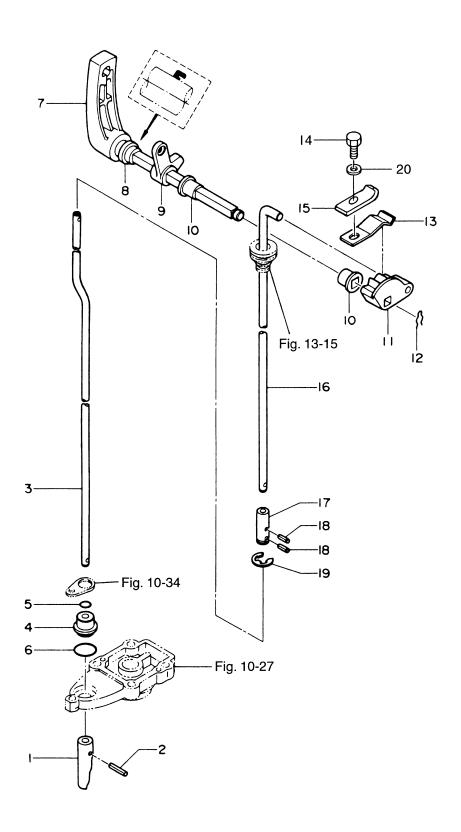

## 目 次 CONTENTS

| Fig. 1  | シリンダ・クランクケースアッシ<br>CYLINDER・CRANK CASE ASS'Y                                   |
|---------|--------------------------------------------------------------------------------|
| Fig. 2  | ピストン・クランクシャフト<br>PISTON・CRANK SHAFT 5                                          |
| Fig. 3  | インレット・リードバルブ<br>INLET・REED VALVE 7                                             |
| Fig. 4  | キャブレタ<br>CARBURETOR 9                                                          |
| Fig. 5  | マグネト<br>MAGNETO13                                                              |
| Fig. 6  | スロットル・メカニズム<br>THROTTLE MECHANISM                                              |
| Fig. 7  | ステアリングハンド ル(MF/EF タイプ)<br>TILLER HANDLE (MF/EF types)                          |
| Fig. 8  | リコイルスタータ・スタータロック<br>RECOIL STARTER・STARTER LOCK                                |
| Fig. 9  | ドライブシャフトハウジング・ギヤケース<br>DRIVE SHAFT HOUSING・GEAR CASE21                         |
| Fig. 10 | トランスミッション・ウォータポンプ<br>TRANSMISSION・WATER PUMP23                                 |
| Fig. 11 | ギヤシフト<br>GEAR SHIFT                                                            |
| Fig. 12 | ブラケット・リバースロック<br>BRACKET・REVERSE LOCK                                          |
| Fig. 13 | モータカバー<br>MOTOR COVER                                                          |
| Fig. 14 | リモートコントロール (Pタイプ: STD・Fタイプ: OPT)<br>REMOTE CONTROL (P type : STD・F type : OPT) |
| Fig. 15 | エレクトリックスタータ (Pタイプ)<br>ELECTRIC STARTER (P type)                                |
| Fig. 16 | エレクトリックスタータ (Fタイプ)<br>ELECTRIC STARTER (F type)                                |
| Fig. 17 | セパレートフュエルタンク(プラスティック)・アクセサリー<br>SEPARATE FUEL TANK (Plastic)・ACCESSORIES       |
| Fig. 18 | オプショナルパーツ<br>OPTIONAL PARTS                                                    |
| Fig. 19 | アッセンブリ・キット<br>ASSEMBLY・KIT 49                                                  |