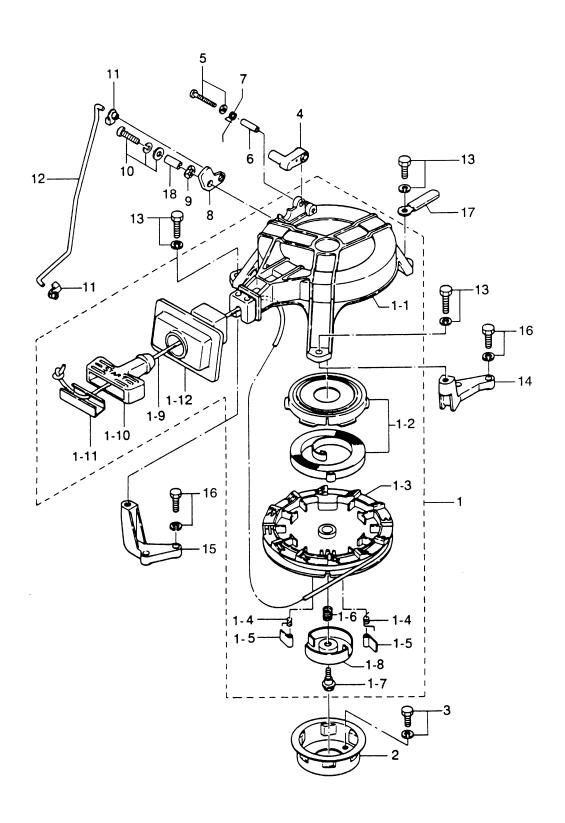

## 目 次 CONTENTS

| Fig. 1  | シリンダ・クランクケースアッシ<br>CYLINDER・CRANK CASE ASS'Y                                   |
|---------|--------------------------------------------------------------------------------|
| Fig. 2  | ピストン・クランクシャフト<br>PISTON・CRANK SHAFT 5                                          |
| Fig. 3  | インレット・リードバルブ<br>INLET・REED VALVE 7                                             |
| Fig. 4  | キャブレタ<br>CARBURETOR 9                                                          |
| Fig. 5  | マグネト<br>MAGNETO13                                                              |
| Fig. 6  | スロットル・メカニズム<br>THROTTLE MECHANISM                                              |
| Fig. 7  | ステアリングハンド ル(MF/EF タイプ)<br>TILLER HANDLE (MF/EF types)                          |
| Fig. 8  | リコイルスタータ・スタータロック<br>RECOIL STARTER・STARTER LOCK                                |
| Fig. 9  | ドライブシャフトハウジング・ギヤケース<br>DRIVE SHAFT HOUSING・GEAR CASE21                         |
| Fig. 10 | トランスミッション・ウォータポンプ<br>TRANSMISSION・WATER PUMP23                                 |
| Fig. 11 | ギヤシフト<br>GEAR SHIFT                                                            |
| Fig. 12 | ブラケット・リバースロック<br>BRACKET・REVERSE LOCK                                          |
| Fig. 13 | モータカバー<br>MOTOR COVER                                                          |
| Fig. 14 | リモートコントロール (Pタイプ: STD・Fタイプ: OPT)<br>REMOTE CONTROL (P type : STD・F type : OPT) |
| Fig. 15 | エレクトリックスタータ (Pタイプ)<br>ELECTRIC STARTER (P type)                                |
| Fig. 16 | エレクトリックスタータ (Fタイプ)<br>ELECTRIC STARTER (F type)                                |
| Fig. 17 | セパレートフュエルタンク(プラスティック)・アクセサリー<br>SEPARATE FUEL TANK (Plastic)・ACCESSORIES       |
| Fig. 18 | オプショナルパーツ<br>OPTIONAL PARTS                                                    |
| Fig. 19 | アッセンブリ・キット<br>ASSEMBLY・KIT 49                                                  |