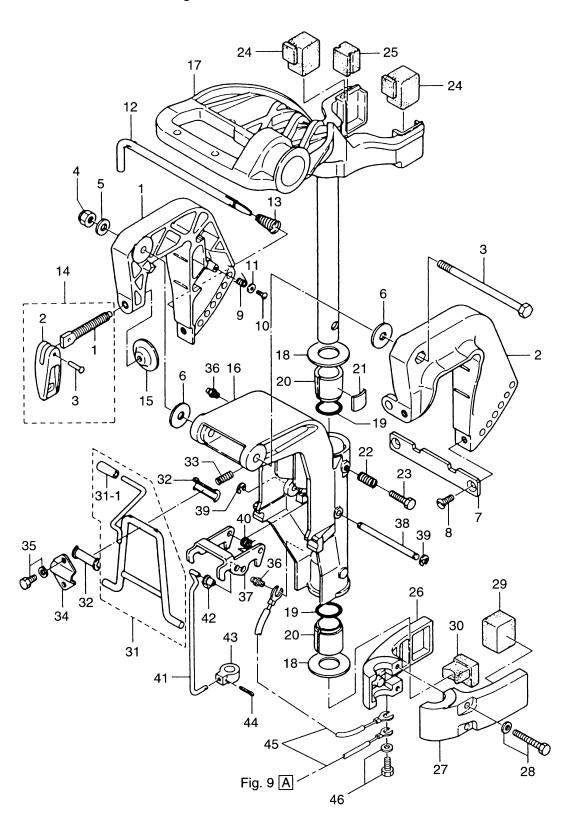

## 目 次 CONTENTS

| Fig. 1  | シリンダ・クランクケースアッシ<br>CYLINDER・CRANK CASE ASS'Y                                   |
|---------|--------------------------------------------------------------------------------|
| Fig. 2  | ピストン・クランクシャフト<br>PISTON・CRANK SHAFT 5                                          |
| Fig. 3  | インレット・リードバルブ<br>INLET・REED VALVE 7                                             |
| Fig. 4  | キャブレタ<br>CARBURETOR 9                                                          |
| Fig. 5  | マグネト<br>MAGNETO13                                                              |
| Fig. 6  | スロットル・メカニズム<br>THROTTLE MECHANISM                                              |
| Fig. 7  | ステアリングハンド ル(MF/EF タイプ)<br>TILLER HANDLE (MF/EF types)                          |
| Fig. 8  | リコイルスタータ・スタータロック<br>RECOIL STARTER・STARTER LOCK                                |
| Fig. 9  | ドライブシャフトハウジング・ギヤケース<br>DRIVE SHAFT HOUSING・GEAR CASE21                         |
| Fig. 10 | トランスミッション・ウォータポンプ<br>TRANSMISSION・WATER PUMP23                                 |
| Fig. 11 | ギヤシフト<br>GEAR SHIFT                                                            |
| Fig. 12 | ブラケット・リバースロック<br>BRACKET・REVERSE LOCK                                          |
| Fig. 13 | モータカバー<br>MOTOR COVER                                                          |
| Fig. 14 | リモートコントロール (Pタイプ: STD・Fタイプ: OPT)<br>REMOTE CONTROL (P type : STD・F type : OPT) |
| Fig. 15 | エレクトリックスタータ (Pタイプ)<br>ELECTRIC STARTER (P type)                                |
| Fig. 16 | エレクトリックスタータ (Fタイプ)<br>ELECTRIC STARTER (F type)                                |
| Fig. 17 | セパレートフュエルタンク(プラスティック)・アクセサリー<br>SEPARATE FUEL TANK (Plastic)・ACCESSORIES       |
| Fig. 18 | オプショナルパーツ<br>OPTIONAL PARTS                                                    |
| Fig. 19 | アッセンブリ・キット<br>ASSEMBLY・KIT 49                                                  |