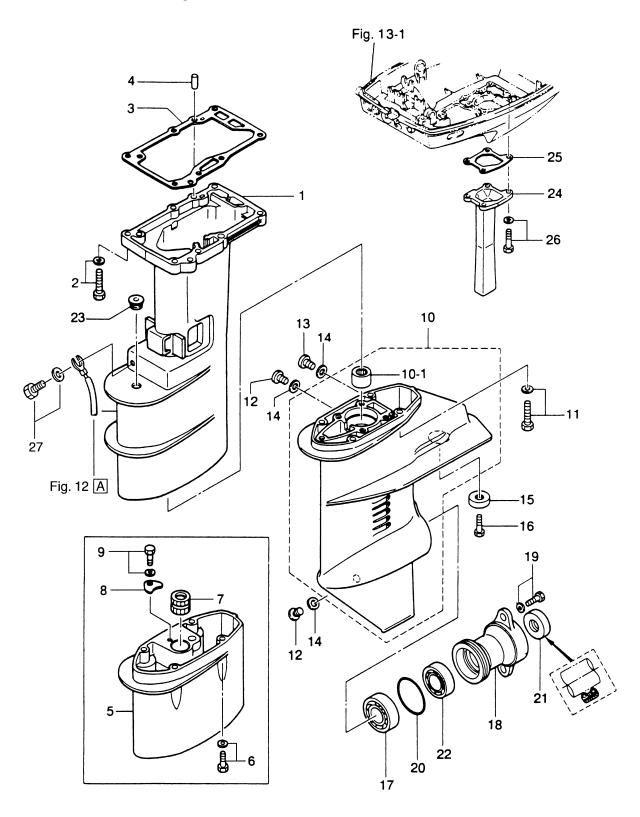

## 目 次 CONTENTS

| Fig. 1  | シリンダ・クランクケースアッシ<br>CYLINDER・CRANK CASE ASS'Y                                   |
|---------|--------------------------------------------------------------------------------|
| Fig. 2  | ピストン・クランクシャフト<br>PISTON・CRANK SHAFT 5                                          |
| Fig. 3  | インレット・リードバルブ<br>INLET・REED VALVE 7                                             |
| Fig. 4  | キャブレタ<br>CARBURETOR 9                                                          |
| Fig. 5  | マグネト<br>MAGNETO13                                                              |
| Fig. 6  | スロットル・メカニズム<br>THROTTLE MECHANISM                                              |
| Fig. 7  | ステアリングハンド ル(MF/EF タイプ)<br>TILLER HANDLE (MF/EF types)                          |
| Fig. 8  | リコイルスタータ・スタータロック<br>RECOIL STARTER・STARTER LOCK                                |
| Fig. 9  | ドライブシャフトハウジング・ギヤケース<br>DRIVE SHAFT HOUSING・GEAR CASE21                         |
| Fig. 10 | トランスミッション・ウォータポンプ<br>TRANSMISSION・WATER PUMP23                                 |
| Fig. 11 | ギヤシフト<br>GEAR SHIFT                                                            |
| Fig. 12 | ブラケット・リバースロック<br>BRACKET・REVERSE LOCK                                          |
| Fig. 13 | モータカバー<br>MOTOR COVER                                                          |
| Fig. 14 | リモートコントロール (Pタイプ: STD・Fタイプ: OPT)<br>REMOTE CONTROL (P type : STD・F type : OPT) |
| Fig. 15 | エレクトリックスタータ (Pタイプ)<br>ELECTRIC STARTER (P type)                                |
| Fig. 16 | エレクトリックスタータ (Fタイプ)<br>ELECTRIC STARTER (F type)                                |
| Fig. 17 | セパレートフュエルタンク(プラスティック)・アクセサリー<br>SEPARATE FUEL TANK (Plastic)・ACCESSORIES       |
| Fig. 18 | オプショナルパーツ<br>OPTIONAL PARTS                                                    |
| Fig. 19 | アッセンブリ・キット<br>ASSEMBLY・KIT 49                                                  |