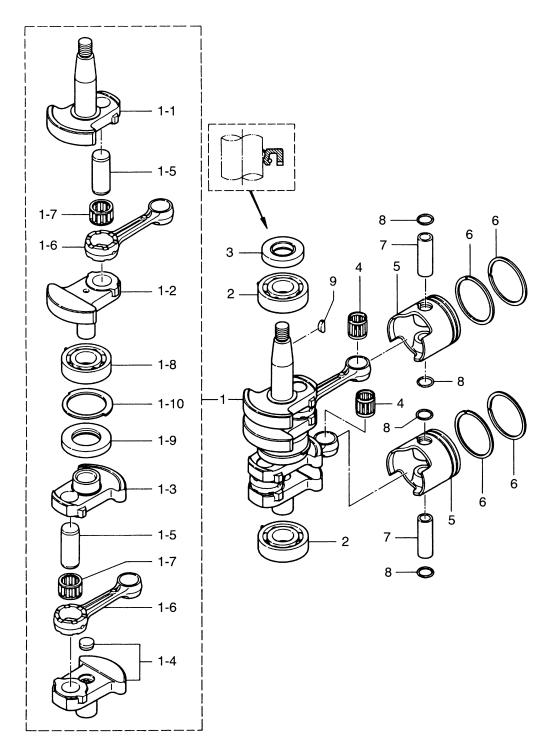

ピストン・クランクシャフト Fig. 2 PISTON・CRANKSHAFT

| 部品番号                                  | 部 品 名                                                                                                                                                                                                                               | 個数 Q'ty                      |          | 個数 Q'ty  |                               | Q'ty | 備考 |
|---------------------------------------|-------------------------------------------------------------------------------------------------------------------------------------------------------------------------------------------------------------------------------------|------------------------------|----------|----------|-------------------------------|------|----|
| Part No.                              | Description                                                                                                                                                                                                                         | 9.8<br>B                     | 8<br>B   | 6<br>B   | Remarks                       |      |    |
| 3B2-00030-0                           | Crank Shaft                                                                                                                                                                                                                         | 1                            | 1        | 1        |                               |      |    |
| 3B2-00031-0                           | * Crank Shaft A                                                                                                                                                                                                                     | 1                            | 1        | 1        |                               |      |    |
| 3B2-00032-0                           |                                                                                                                                                                                                                                     | 1                            | 1        | 1        |                               |      |    |
| 3B2-00033-0                           | * Crank Shaft C<br>クランクシャフト D                                                                                                                                                                                                       | 1                            | 1        | 1        |                               |      |    |
|                                       | クランクピン                                                                                                                                                                                                                              | 1                            | 1        | 1        |                               |      |    |
|                                       | コネクティンク・ロット・                                                                                                                                                                                                                        | 2                            | 2        |          |                               |      |    |
|                                       | ニート・ルヘ・アリンク・、17-23-14                                                                                                                                                                                                               |                              |          |          |                               |      |    |
|                                       | ボールベアリング、6204                                                                                                                                                                                                                       |                              |          |          |                               |      |    |
|                                       | オイルシール、25-47-7                                                                                                                                                                                                                      |                              |          |          |                               |      |    |
|                                       | スラストプ・レート、クランクシャフト                                                                                                                                                                                                                  |                              |          |          |                               |      |    |
|                                       | ポールペアリンク゚、6204                                                                                                                                                                                                                      |                              |          |          |                               |      |    |
|                                       | オイルシール、20-35-7                                                                                                                                                                                                                      |                              |          |          |                               |      |    |
|                                       | ニート゛ルヘ゛アリンク゛、14-18-19                                                                                                                                                                                                               |                              |          |          |                               |      |    |
| 3B2-00001-0                           | ピストン (Std)<br>Piston (Std)                                                                                                                                                                                                          | 1                            | 1        | 1        |                               |      |    |
| 3B2-00004-0                           | Piston (0.5mm O/S)                                                                                                                                                                                                                  | 1                            | 1        | 1        | オプション<br>Option               |      |    |
| 3B2-00011-0                           | Piston Ring (Std)                                                                                                                                                                                                                   | 4                            | 4        | 4        |                               |      |    |
| 3B2-00014-0                           | Piston Ring (0.5mm O/S)                                                                                                                                                                                                             | 4                            | 4        | 4        | オプ <sup>°</sup> ション<br>Option |      |    |
| 3B2-00021-0                           | Piston Pin                                                                                                                                                                                                                          | 2                            | 2        | 2        |                               |      |    |
| 350-00024-1                           | Clip, Piston Pin                                                                                                                                                                                                                    | 4                            | 4        | 4        |                               |      |    |
| 338-00131-0                           | Key, Magneto                                                                                                                                                                                                                        | 1                            | 1        | 1        |                               |      |    |
|                                       |                                                                                                                                                                                                                                     |                              |          |          |                               |      |    |
| · · · · · · · · · · · · · · · · · · · | *                                                                                                                                                                                                                                   |                              |          |          |                               |      |    |
|                                       |                                                                                                                                                                                                                                     |                              |          |          |                               |      |    |
| MV-3V-1                               |                                                                                                                                                                                                                                     |                              |          |          |                               |      |    |
|                                       |                                                                                                                                                                                                                                     |                              |          |          |                               |      |    |
|                                       |                                                                                                                                                                                                                                     | -                            |          |          |                               |      |    |
|                                       |                                                                                                                                                                                                                                     |                              |          |          |                               |      |    |
|                                       |                                                                                                                                                                                                                                     |                              |          |          |                               |      |    |
|                                       | 3B2-00030-0 3B2-00031-0 3B2-00032-0 3B2-00034-0 3B2-00061-0 3B2-00040-0 3B2-00043-0 9603-3-6204 101-00121-0 3B2-00001-0 | # カランクシャフト A ### SB2-00030-0 | Part No. | Part No. | Part No.                      |      |    |