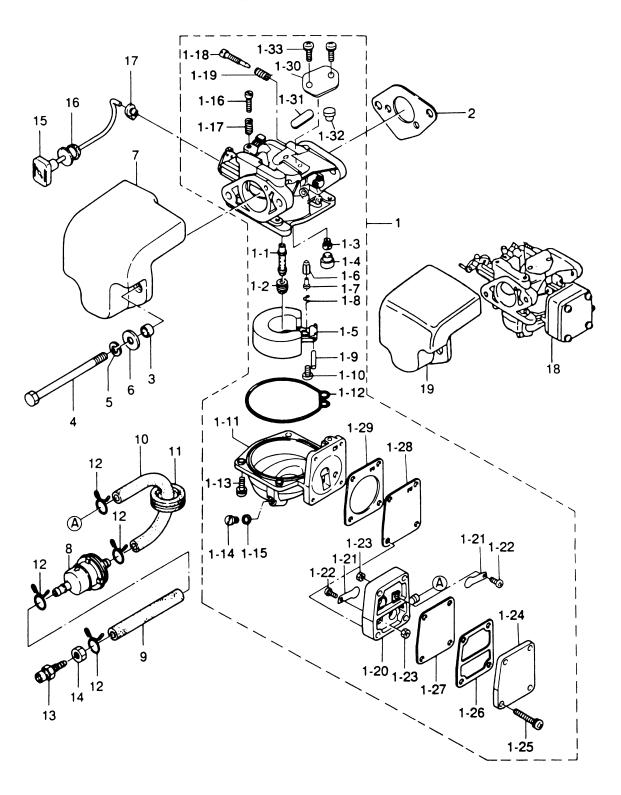

シリンダ・クランクケースアッシ Fig. 1 CYLINDER・CRANK CASE ASS'Y

| 見出番号     | 部品番号        | 部 品 名                                               | 個              | 数(     | ⊋'ty   | 備考                                        |
|----------|-------------|-----------------------------------------------------|----------------|--------|--------|-------------------------------------------|
| Ref. No. | Part No.    | Description                                         | 9.8<br>B       | 8<br>B | 6<br>B | Remarks                                   |
| 1-1      | 3K9B01100-1 | シリンター・クランクケース<br>Cylinder, Crank Case               | 1              |        | _      | 9.8B # 18260~                             |
|          | 3B2B01100-2 | シリンター・クランクケース<br>Cylinder, Crank Case               | <u> </u>       | 1      | 1      | 8B # 77531 ~<br>6B # 53428 ~              |
| 1-1-1    | 345-01111-0 | ノック、6-12<br>* Knock, 6-12<br>ニップル、5.5-5             | 2              | 2      | 2      | 9.8B # 18260~                             |
| 1-1-2    | 393-01131-0 | • • • • • • • • • • • • • • • • • • • •             | 2              | 2      | 2      | 8B # 77531~, 6B # 53428~<br>9.8B # 18260~ |
| 1-1-3    | 393-01137-0 |                                                     | 2              | 2      | 2      | 8B # 77531~, 6B # 53428~<br>9.8B~# 18259  |
|          | 3B2-01160-0 | * Check Valve Nipple (Old) ホルト                      | 2              | 2      | 2      | 8B~# 77350, 6B~# 53427                    |
| 1-1-4    | 916129-0675 |                                                     | 4              | 4      | 4      |                                           |
| 1-1-5    | 916129-0650 |                                                     | 2              | 2      | 2      |                                           |
| 1-1-6    | 916129-0630 |                                                     | 2              | 2      | 2      | or 916119-0630                            |
| 1-1-7    | 940121-0600 |                                                     | 8              | 8      | 8      |                                           |
| 1-1-8    | 910124-0880 |                                                     | 2              | 2      | 2      |                                           |
| 1-1-9    | 940121-0800 |                                                     | 2              | 2      | 2      | 9.8B # 18260~                             |
| 1-2      | 98AL-4-0120 | Lubrication Pipe<br>ルプリケーションパイプ                     | 1              | 1      | 1      | 8B # 77531~, 6B # 53428~<br>9.8B # 18260~ |
| 1-3      | 98AL-4-0230 | Lubrication Pipe<br>ラインチェックハールフ                     | 1              | 1      | 1      | 8B # 77531~, 6B # 53428~<br>9.8B # 18260~ |
| 1-4      | 393-01160-0 | Line Check Valve<br>クリップ゜                           | 2              | 2      | 2      | 8B # 77531~, 6B # 53428~<br>9.8B # 18260~ |
| 1-5      | 3T5-01133-0 | Clip, φ8<br>シリンダ ヘット                                | 4              | 4      | 4      | 8B # 77531~, 6B # 53428~                  |
| 1-6      | 3K9B01001-0 | Cylinder Head<br>シリンダ <sup>*</sup> ヘット <sup>*</sup> | 1              |        |        |                                           |
|          | 3B2B01001-1 | Cylinder Head<br>カスケット、シリンダヘット                      | <del>  -</del> | 1      | 1      | 8B # 40401~                               |
| 1-7      | 3B2-01005-0 | Gasket, Cylinder Head<br>ホルト                        | 1              | 1      | 1      |                                           |
| 1-8      | 916119-0630 | Bolt<br>ワッシャ                                        | 11             | 11     | 11     |                                           |
| 1-9      | 940121-0600 | Washer<br>サーモスタット                                   | 11             | 11     | 11     |                                           |
| 1-10     | 350-01030-1 | Thermostat<br>スパークプラグ                               | 1              | 1      | 1      |                                           |
| 1-11     | 9701-1-1010 | Spark Plug<br>スパークプラグ (レジスタンス)                      | 2              | 2      | 2      | NGK BP 7HS-10                             |
|          | 9701-1-1014 | Spark Plug(with Resistance)<br>エキソーストカハー、アウタ        | 2              | 2      | 2      | NGK BPR 7HS-10                            |
| 1-12     | 3B2B02300-0 | Exhaust Cover, Outer<br>エキソーストカハー、インナ               | 1              | 1      | 1      |                                           |
| 1-13     | 3K9B02302-0 | Exhaust Cover, Inner<br>エキソーストカバー、インナ               | 1              |        |        |                                           |
|          | 3B2B02302-0 | Exhaust Cover, Inner カプスケット、エキゾーストカバー               | -              | 1      | 1_     |                                           |
| 1-14     | 3K9-02305-0 | Gasket, Exhaust Cover カンスケット、エキゾーストカバー              | 2              | _      |        |                                           |
|          | 3B2-02305-0 | Gasket, Exhaust Cover<br>ホルト                        | -              | 2      | 2      |                                           |
| 1-15     | 910114-5625 | Bolt                                                | 7              | 7      | 7      |                                           |

シリンダ・クランクケースアッシ Fig. 1 CYLINDER・CRANK CASE ASS'Y

| 見出番号     | 部品番号        | 部 品 名                                                               | 個        | 数(     | Q'ty     | 備考      |
|----------|-------------|---------------------------------------------------------------------|----------|--------|----------|---------|
| Ref. No. | Part No.    | Description                                                         | 9.8<br>B | 8<br>B | 6<br>B   | Remarks |
| 1-16     | 3B2-01210-0 | ヘット 、クランクケース<br>Head, Crank Case                                    | 1        | 1_1_   | 1        |         |
| 1-17     | 3B2-01214-0 | ガスケット、クランクケースヘット<br>Gasket, Crank Case Head                         | 1        | 1      | 1        |         |
| 1-18     | 3B2-01215-0 | オイルシール、12-28-5<br>Oil Seal, 12-28-5                                 | 2        | 2      | 2        |         |
| 1-19     | 3B2-00122-0 | オイルシール、20-40-7<br>Oil Seal, 20-40-7<br>スペ <sup>°</sup> ーサ、22-27.5-1 | 1        | 1      | 1        |         |
| 1-20     | 3B2-01217-0 | スペーツ、22-27.5-1<br>Spacer, 22-27.5-1<br>ホルト                          | 1        | 1      | 1        |         |
| 1-21     | 910103-6620 | がルト<br>Bolt<br>ガスケット、エンジンペース                                        | 2        | 2      | 2        |         |
| 1-22     | 3B2-01303-0 | Gasket, Engine Base<br>クランプ、6.5-47.5P                               | 1        | 1      | 1        |         |
| 1-23     | 309-06972-0 | Clamp, 6.5-47.5P                                                    | 2        | 2      | 2        |         |
|          |             |                                                                     | -        |        |          |         |
|          |             |                                                                     | +        |        |          |         |
|          |             |                                                                     |          |        | ļ        |         |
|          |             |                                                                     |          |        |          |         |
|          |             |                                                                     |          |        |          |         |
|          |             |                                                                     | 1        |        |          |         |
|          |             |                                                                     |          |        |          |         |
|          |             |                                                                     | 1        |        |          |         |
|          |             |                                                                     |          |        |          |         |
|          |             |                                                                     |          |        |          |         |
|          |             |                                                                     |          |        |          |         |
|          |             |                                                                     |          |        |          |         |
|          |             |                                                                     |          |        |          |         |
|          |             |                                                                     |          |        |          |         |
|          |             |                                                                     |          |        |          |         |
|          |             |                                                                     |          |        |          |         |
|          |             |                                                                     |          |        |          |         |
|          |             |                                                                     | _        |        | <u> </u> |         |
|          |             |                                                                     | _        |        |          |         |
| •        |             |                                                                     | -        |        |          |         |
|          |             |                                                                     |          |        |          |         |