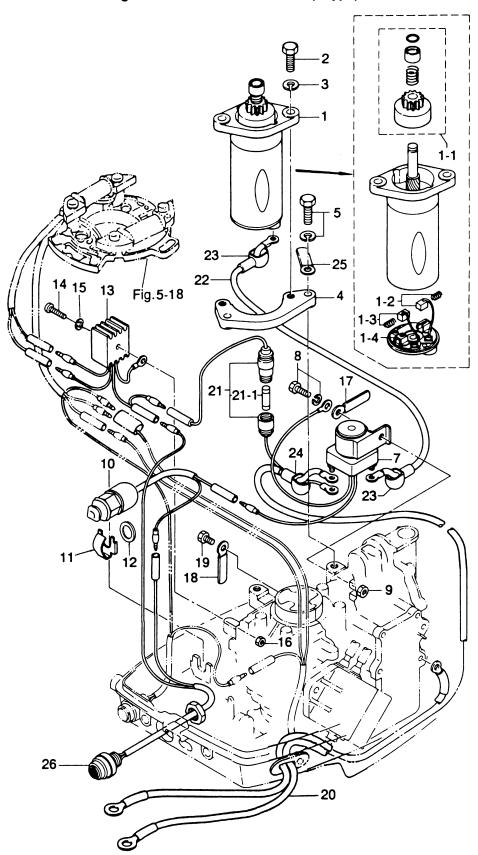

シリンダ・クランクケースアッシ Fig. 1 CYLINDER・CRANK CASE ASS'Y

| 見出番号     | 部品番号        | 部 品 名                                               | 個              | 数(     | ⊋'ty   | 備考                                        |
|----------|-------------|-----------------------------------------------------|----------------|--------|--------|-------------------------------------------|
| Ref. No. | Part No.    | Description                                         | 9.8<br>B       | 8<br>B | 6<br>B | Remarks                                   |
| 1-1      | 3K9B01100-1 | シリンター・クランクケース<br>Cylinder, Crank Case               | 1              |        | _      | 9.8B # 18260~                             |
|          | 3B2B01100-2 | シリンター・クランクケース<br>Cylinder, Crank Case               | <u> </u>       | 1      | 1      | 8B # 77531 ~<br>6B # 53428 ~              |
| 1-1-1    | 345-01111-0 | ノック、6-12<br>* Knock, 6-12<br>ニップル、5.5-5             | 2              | 2      | 2      | 9.8B # 18260~                             |
| 1-1-2    | 393-01131-0 | • • • • • • • • • • • • • • • • • • • •             | 2              | 2      | 2      | 8B # 77531~, 6B # 53428~<br>9.8B # 18260~ |
| 1-1-3    | 393-01137-0 |                                                     | 2              | 2      | 2      | 8B # 77531~, 6B # 53428~<br>9.8B~# 18259  |
|          | 3B2-01160-0 | * Check Valve Nipple (Old) ホルト                      | 2              | 2      | 2      | 8B~# 77350, 6B~# 53427                    |
| 1-1-4    | 916129-0675 |                                                     | 4              | 4      | 4      |                                           |
| 1-1-5    | 916129-0650 |                                                     | 2              | 2      | 2      |                                           |
| 1-1-6    | 916129-0630 |                                                     | 2              | 2      | 2      | or 916119-0630                            |
| 1-1-7    | 940121-0600 |                                                     | 8              | 8      | 8      |                                           |
| 1-1-8    | 910124-0880 |                                                     | 2              | 2      | 2      |                                           |
| 1-1-9    | 940121-0800 |                                                     | 2              | 2      | 2      | 9.8B # 18260~                             |
| 1-2      | 98AL-4-0120 | Lubrication Pipe<br>ルプリケーションパイプ                     | 1              | 1      | 1      | 8B # 77531~, 6B # 53428~<br>9.8B # 18260~ |
| 1-3      | 98AL-4-0230 | Lubrication Pipe<br>ラインチェックハールフ                     | 1              | 1      | 1      | 8B # 77531~, 6B # 53428~<br>9.8B # 18260~ |
| 1-4      | 393-01160-0 | Line Check Valve<br>クリップ゜                           | 2              | 2      | 2      | 8B # 77531~, 6B # 53428~<br>9.8B # 18260~ |
| 1-5      | 3T5-01133-0 | Clip, φ8<br>シリンダ ヘット                                | 4              | 4      | 4      | 8B # 77531~, 6B # 53428~                  |
| 1-6      | 3K9B01001-0 | Cylinder Head<br>シリンダ <sup>*</sup> ヘット <sup>*</sup> | 1              |        |        |                                           |
|          | 3B2B01001-1 | Cylinder Head<br>カスケット、シリンダヘット                      | <del>  -</del> | 1      | 1      | 8B # 40401~                               |
| 1-7      | 3B2-01005-0 | Gasket, Cylinder Head<br>ホルト                        | 1              | 1      | 1      |                                           |
| 1-8      | 916119-0630 | Bolt<br>ワッシャ                                        | 11             | 11     | 11     |                                           |
| 1-9      | 940121-0600 | Washer<br>サーモスタット                                   | 11             | 11     | 11     |                                           |
| 1-10     | 350-01030-1 | Thermostat<br>スパークプラグ                               | 1              | 1      | 1      |                                           |
| 1-11     | 9701-1-1010 | Spark Plug<br>スパークプラグ (レジスタンス)                      | 2              | 2      | 2      | NGK BP 7HS-10                             |
|          | 9701-1-1014 | Spark Plug(with Resistance)<br>エキソーストカハー、アウタ        | 2              | 2      | 2      | NGK BPR 7HS-10                            |
| 1-12     | 3B2B02300-0 | Exhaust Cover, Outer<br>エキソーストカハー、インナ               | 1              | 1      | 1      |                                           |
| 1-13     | 3K9B02302-0 | Exhaust Cover, Inner<br>エキソーストカバー、インナ               | 1              |        |        |                                           |
|          | 3B2B02302-0 | Exhaust Cover, Inner カプスケット、エキゾーストカバー               | -              | 1      | 1_     |                                           |
| 1-14     | 3K9-02305-0 | Gasket, Exhaust Cover カンスケット、エキゾーストカバー              | 2              | _      |        |                                           |
|          | 3B2-02305-0 | Gasket, Exhaust Cover<br>ホルト                        | -              | 2      | 2      |                                           |
| 1-15     | 910114-5625 | Bolt                                                | 7              | 7      | 7      |                                           |

シリンダ・クランクケースアッシ Fig. 1 CYLINDER・CRANK CASE ASS'Y

| 見出番号     | 部品番号        | 部 品 名                                                               | 個        | 数(     | Q'ty     | 備考      |
|----------|-------------|---------------------------------------------------------------------|----------|--------|----------|---------|
| Ref. No. | Part No.    | Description                                                         | 9.8<br>B | 8<br>B | 6<br>B   | Remarks |
| 1-16     | 3B2-01210-0 | ヘット 、クランクケース<br>Head, Crank Case                                    | 1        | 1_1_   | 1        |         |
| 1-17     | 3B2-01214-0 | ガスケット、クランクケースヘット<br>Gasket, Crank Case Head                         | 1        | 1      | 1        |         |
| 1-18     | 3B2-01215-0 | オイルシール、12-28-5<br>Oil Seal, 12-28-5                                 | 2        | 2      | 2        |         |
| 1-19     | 3B2-00122-0 | オイルシール、20-40-7<br>Oil Seal, 20-40-7<br>スペ <sup>°</sup> ーサ、22-27.5-1 | 1        | 1      | 1        |         |
| 1-20     | 3B2-01217-0 | スペーツ、22-27.5-1<br>Spacer, 22-27.5-1<br>ホルト                          | 1        | 1      | 1        |         |
| 1-21     | 910103-6620 | がルト<br>Bolt<br>ガスケット、エンジンペース                                        | 2        | 2      | 2        |         |
| 1-22     | 3B2-01303-0 | Gasket, Engine Base<br>クランプ、6.5-47.5P                               | 1        | 1      | 1        |         |
| 1-23     | 309-06972-0 | Clamp, 6.5-47.5P                                                    | 2        | 2      | 2        |         |
|          |             |                                                                     | -        |        |          |         |
|          |             |                                                                     | +        |        |          |         |
|          |             |                                                                     |          |        | ļ        |         |
|          |             |                                                                     |          |        |          |         |
|          |             |                                                                     |          |        |          |         |
|          |             |                                                                     | 1        |        |          |         |
|          |             |                                                                     |          |        |          |         |
|          |             |                                                                     | 1        |        |          |         |
|          |             |                                                                     |          |        |          |         |
|          |             |                                                                     |          |        |          |         |
|          |             |                                                                     |          |        |          |         |
|          |             |                                                                     |          |        |          |         |
|          |             |                                                                     |          |        |          |         |
|          |             |                                                                     |          |        |          |         |
|          |             |                                                                     |          |        |          |         |
|          |             |                                                                     |          |        |          |         |
|          |             |                                                                     |          |        |          |         |
|          |             |                                                                     | _        |        | <u> </u> |         |
|          |             |                                                                     | _        |        |          |         |
| •        |             |                                                                     | -        |        |          |         |
|          |             |                                                                     |          |        |          |         |