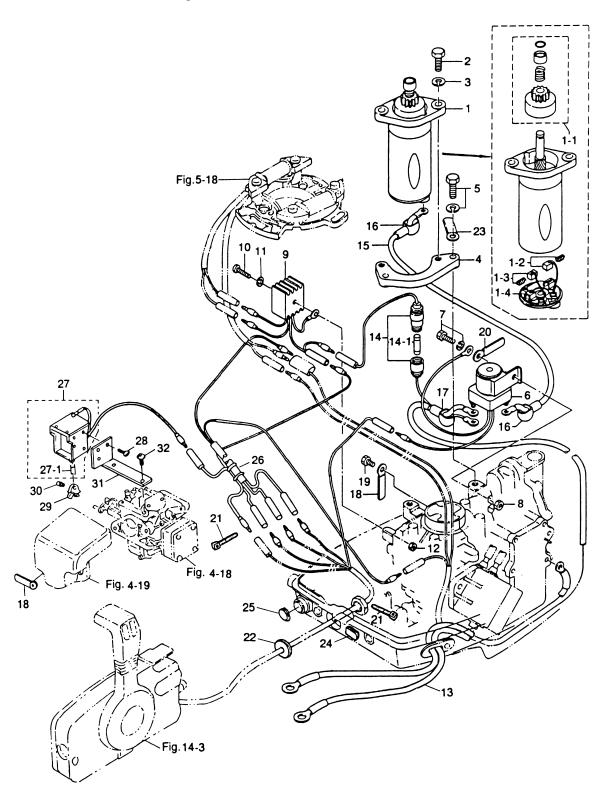

## 目 次 CONTENTS

| Fig. 1  | シリンダ・クランクケースアッシ<br>CYLINDER・CRANK CASE ASS'Y                                   |
|---------|--------------------------------------------------------------------------------|
| Fig. 2  | ピストン・クランクシャフト<br>PISTON・CRANK SHAFT 5                                          |
| Fig. 3  | インレット・リードバルブ<br>INLET・REED VALVE 7                                             |
| Fig. 4  | キャブレタ<br>CARBURETOR 9                                                          |
| Fig. 5  | マグネト<br>MAGNETO13                                                              |
| Fig. 6  | スロットル・メカニズム<br>THROTTLE MECHANISM                                              |
| Fig. 7  | ステアリングハンド ル(MF/EF タイプ)<br>TILLER HANDLE (MF/EF types)                          |
| Fig. 8  | リコイルスタータ・スタータロック<br>RECOIL STARTER・STARTER LOCK                                |
| Fig. 9  | ドライブシャフトハウジング・ギヤケース<br>DRIVE SHAFT HOUSING・GEAR CASE21                         |
| Fig. 10 | トランスミッション・ウォータポンプ<br>TRANSMISSION・WATER PUMP23                                 |
| Fig. 11 | ギヤシフト<br>GEAR SHIFT                                                            |
| Fig. 12 | ブラケット・リバースロック<br>BRACKET・REVERSE LOCK                                          |
| Fig. 13 | モータカバー<br>MOTOR COVER                                                          |
| Fig. 14 | リモートコントロール (Pタイプ: STD・Fタイプ: OPT)<br>REMOTE CONTROL (P type : STD・F type : OPT) |
| Fig. 15 | エレクトリックスタータ (Pタイプ)<br>ELECTRIC STARTER (P type)                                |
| Fig. 16 | エレクトリックスタータ (Fタイプ)<br>ELECTRIC STARTER (F type)                                |
| Fig. 17 | セパレートフュエルタンク(プラスティック)・アクセサリー<br>SEPARATE FUEL TANK (Plastic)・ACCESSORIES       |
| Fig. 18 | オプショナルパーツ<br>OPTIONAL PARTS                                                    |
| Fig. 19 | アッセンブリ・キット<br>ASSEMBLY・KIT 49                                                  |