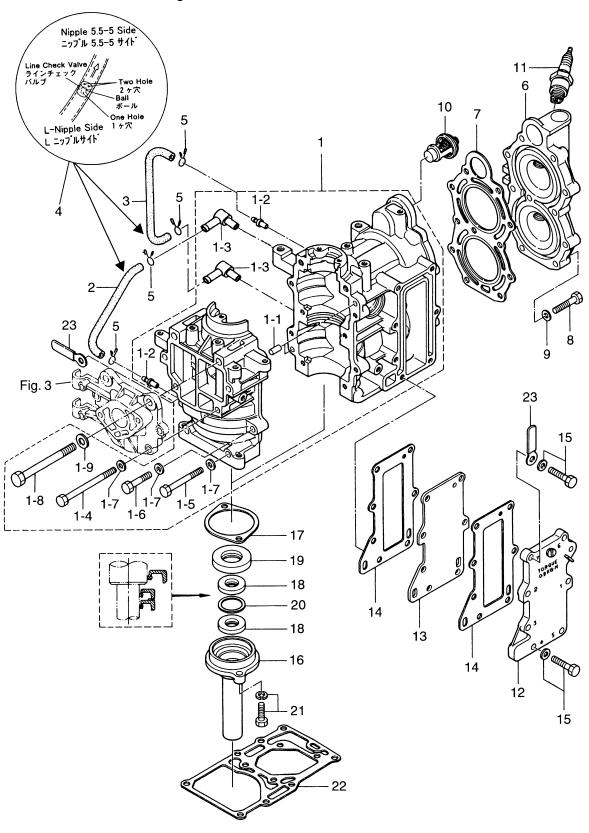

シリンダ・クランクケースアッシ Fig. 1 CYLINDER・CRANK CASE ASS'Y

| 見出番号     | 部品番号        | 部 品 名                                               | 個              | 数(     | ⊋'ty   | 備考                                        |
|----------|-------------|-----------------------------------------------------|----------------|--------|--------|-------------------------------------------|
| Ref. No. | Part No.    | Description                                         | 9.8<br>B       | 8<br>B | 6<br>B | Remarks                                   |
| 1-1      | 3K9B01100-1 | シリンター・クランクケース<br>Cylinder, Crank Case               | 1              |        | _      | 9.8B # 18260~                             |
|          | 3B2B01100-2 | シリンター・クランクケース<br>Cylinder, Crank Case               | <u> </u>       | 1      | 1      | 8B # 77531 ~<br>6B # 53428 ~              |
| 1-1-1    | 345-01111-0 | ノック、6-12<br>* Knock, 6-12<br>ニップル、5.5-5             | 2              | 2      | 2      | 9.8B # 18260~                             |
| 1-1-2    | 393-01131-0 | • • • • • • • • • • • • • • • • • • • •             | 2              | 2      | 2      | 8B # 77531~, 6B # 53428~<br>9.8B # 18260~ |
| 1-1-3    | 393-01137-0 |                                                     | 2              | 2      | 2      | 8B # 77531~, 6B # 53428~<br>9.8B~# 18259  |
|          | 3B2-01160-0 | * Check Valve Nipple (Old) ホルト                      | 2              | 2      | 2      | 8B~# 77350, 6B~# 53427                    |
| 1-1-4    | 916129-0675 |                                                     | 4              | 4      | 4      |                                           |
| 1-1-5    | 916129-0650 |                                                     | 2              | 2      | 2      |                                           |
| 1-1-6    | 916129-0630 |                                                     | 2              | 2      | 2      | or 916119-0630                            |
| 1-1-7    | 940121-0600 |                                                     | 8              | 8      | 8      |                                           |
| 1-1-8    | 910124-0880 |                                                     | 2              | 2      | 2      |                                           |
| 1-1-9    | 940121-0800 |                                                     | 2              | 2      | 2      | 9.8B # 18260~                             |
| 1-2      | 98AL-4-0120 | Lubrication Pipe<br>ルプリケーションパイプ                     | 1              | 1      | 1      | 8B # 77531~, 6B # 53428~<br>9.8B # 18260~ |
| 1-3      | 98AL-4-0230 | Lubrication Pipe<br>ラインチェックハールフ                     | 1              | 1      | 1      | 8B # 77531~, 6B # 53428~<br>9.8B # 18260~ |
| 1-4      | 393-01160-0 | Line Check Valve<br>クリップ゜                           | 2              | 2      | 2      | 8B # 77531~, 6B # 53428~<br>9.8B # 18260~ |
| 1-5      | 3T5-01133-0 | Clip, φ8<br>シリンダ ヘット                                | 4              | 4      | 4      | 8B # 77531~, 6B # 53428~                  |
| 1-6      | 3K9B01001-0 | Cylinder Head<br>シリンダ <sup>*</sup> ヘット <sup>*</sup> | 1              |        |        |                                           |
|          | 3B2B01001-1 | Cylinder Head<br>カスケット、シリンダヘット                      | <del>  -</del> | 1      | 1      | 8B # 40401~                               |
| 1-7      | 3B2-01005-0 | Gasket, Cylinder Head<br>ホルト                        | 1              | 1      | 1      |                                           |
| 1-8      | 916119-0630 | Bolt<br>ワッシャ                                        | 11             | 11     | 11     |                                           |
| 1-9      | 940121-0600 | Washer<br>サーモスタット                                   | 11             | 11     | 11     |                                           |
| 1-10     | 350-01030-1 | Thermostat<br>スパークプラグ                               | 1              | 1      | 1      |                                           |
| 1-11     | 9701-1-1010 | Spark Plug<br>スパークプラグ (レジスタンス)                      | 2              | 2      | 2      | NGK BP 7HS-10                             |
|          | 9701-1-1014 | Spark Plug(with Resistance)<br>エキソーストカハー、アウタ        | 2              | 2      | 2      | NGK BPR 7HS-10                            |
| 1-12     | 3B2B02300-0 | Exhaust Cover, Outer<br>エキソーストカハー、インナ               | 1              | 1      | 1      |                                           |
| 1-13     | 3K9B02302-0 | Exhaust Cover, Inner<br>エキソーストカバー、インナ               | 1              |        |        |                                           |
|          | 3B2B02302-0 | Exhaust Cover, Inner カプスケット、エキゾーストカバー               | -              | 1      | 1_     |                                           |
| 1-14     | 3K9-02305-0 | Gasket, Exhaust Cover カンスケット、エキゾーストカバー              | 2              | _      |        |                                           |
|          | 3B2-02305-0 | Gasket, Exhaust Cover<br>ホルト                        | -              | 2      | 2      |                                           |
| 1-15     | 910114-5625 | Bolt                                                | 7              | 7      | 7      |                                           |

シリンダ・クランクケースアッシ Fig. 1 CYLINDER・CRANK CASE ASS'Y

| 見出番号     | 部品番号        | 部 品 名                                                               | 個        | 数(     | Q'ty     | 備考      |
|----------|-------------|---------------------------------------------------------------------|----------|--------|----------|---------|
| Ref. No. | Part No.    | Description                                                         | 9.8<br>B | 8<br>B | 6<br>B   | Remarks |
| 1-16     | 3B2-01210-0 | ヘット 、クランクケース<br>Head, Crank Case                                    | 1        | 1_1_   | 1        |         |
| 1-17     | 3B2-01214-0 | ガスケット、クランクケースヘット<br>Gasket, Crank Case Head                         | 1        | 1      | 1        |         |
| 1-18     | 3B2-01215-0 | オイルシール、12-28-5<br>Oil Seal, 12-28-5                                 | 2        | 2      | 2        |         |
| 1-19     | 3B2-00122-0 | オイルシール、20-40-7<br>Oil Seal, 20-40-7<br>スペ <sup>°</sup> ーサ、22-27.5-1 | 1        | 1      | 1        |         |
| 1-20     | 3B2-01217-0 | スペーツ、22-27.5-1<br>Spacer, 22-27.5-1<br>ホルト                          | 1        | 1      | 1        |         |
| 1-21     | 910103-6620 | がルト<br>Bolt<br>ガスケット、エンジンペース                                        | 2        | 2      | 2        |         |
| 1-22     | 3B2-01303-0 | Gasket, Engine Base<br>クランプ、6.5-47.5P                               | 1        | 1      | 1        |         |
| 1-23     | 309-06972-0 | Clamp, 6.5-47.5P                                                    | 2        | 2      | 2        |         |
|          |             |                                                                     | -        |        |          |         |
|          |             |                                                                     | +        |        |          |         |
|          |             |                                                                     |          |        | ļ        |         |
|          |             |                                                                     |          |        |          |         |
|          |             |                                                                     |          |        |          |         |
|          |             |                                                                     | 1        |        |          |         |
|          |             |                                                                     |          |        |          |         |
|          |             |                                                                     | 1        |        |          |         |
|          |             |                                                                     |          |        |          |         |
|          |             |                                                                     |          |        |          |         |
|          |             |                                                                     |          |        |          |         |
|          |             |                                                                     |          |        |          |         |
|          |             |                                                                     |          |        |          |         |
|          |             |                                                                     |          |        |          |         |
|          |             |                                                                     |          |        |          |         |
|          |             |                                                                     |          |        |          |         |
|          |             |                                                                     |          |        |          |         |
|          |             |                                                                     | _        |        | <u> </u> |         |
|          |             |                                                                     | _        |        |          |         |
| •        |             |                                                                     | -        |        |          |         |
|          |             |                                                                     |          |        |          |         |