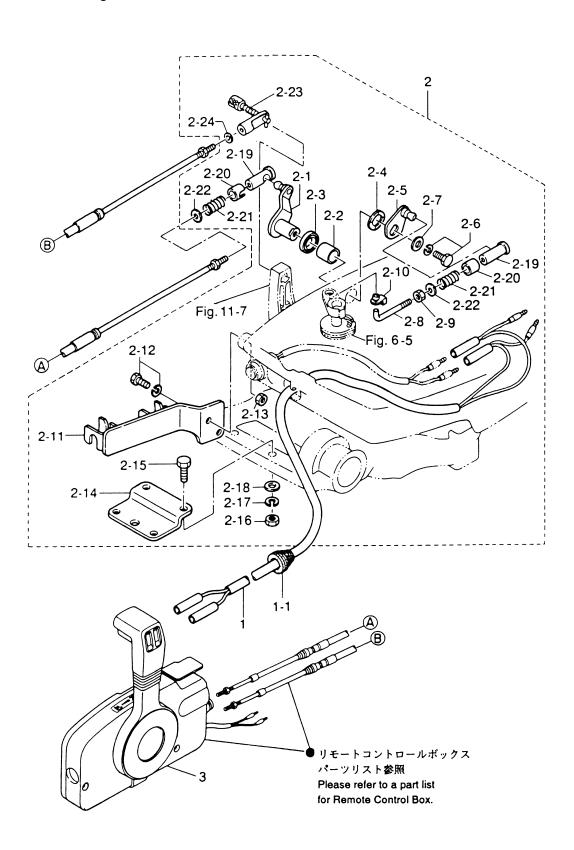

## 目 次 CONTENTS

| Fig. 1  | シリンダ・クランクケースアッシ<br>CYLINDER・CRANK CASE ASS'Y                                   |
|---------|--------------------------------------------------------------------------------|
| Fig. 2  | ピストン・クランクシャフト<br>PISTON・CRANK SHAFT 5                                          |
| Fig. 3  | インレット・リードバルブ<br>INLET・REED VALVE 7                                             |
| Fig. 4  | キャブレタ<br>CARBURETOR 9                                                          |
| Fig. 5  | マグネト<br>MAGNETO13                                                              |
| Fig. 6  | スロットル・メカニズム<br>THROTTLE MECHANISM                                              |
| Fig. 7  | ステアリングハンド ル(MF/EF タイプ)<br>TILLER HANDLE (MF/EF types)                          |
| Fig. 8  | リコイルスタータ・スタータロック<br>RECOIL STARTER・STARTER LOCK                                |
| Fig. 9  | ドライブシャフトハウジング・ギヤケース<br>DRIVE SHAFT HOUSING・GEAR CASE21                         |
| Fig. 10 | トランスミッション・ウォータポンプ<br>TRANSMISSION・WATER PUMP23                                 |
| Fig. 11 | ギヤシフト<br>GEAR SHIFT                                                            |
| Fig. 12 | ブラケット・リバースロック<br>BRACKET・REVERSE LOCK                                          |
| Fig. 13 | モータカバー<br>MOTOR COVER                                                          |
| Fig. 14 | リモートコントロール (Pタイプ: STD・Fタイプ: OPT)<br>REMOTE CONTROL (P type : STD・F type : OPT) |
| Fig. 15 | エレクトリックスタータ (Pタイプ)<br>ELECTRIC STARTER (P type)                                |
| Fig. 16 | エレクトリックスタータ (Fタイプ)<br>ELECTRIC STARTER (F type)                                |
| Fig. 17 | セパレートフュエルタンク(プラスティック)・アクセサリー<br>SEPARATE FUEL TANK (Plastic)・ACCESSORIES       |
| Fig. 18 | オプショナルパーツ<br>OPTIONAL PARTS                                                    |
| Fig. 19 | アッセンブリ・キット<br>ASSEMBLY・KIT 49                                                  |