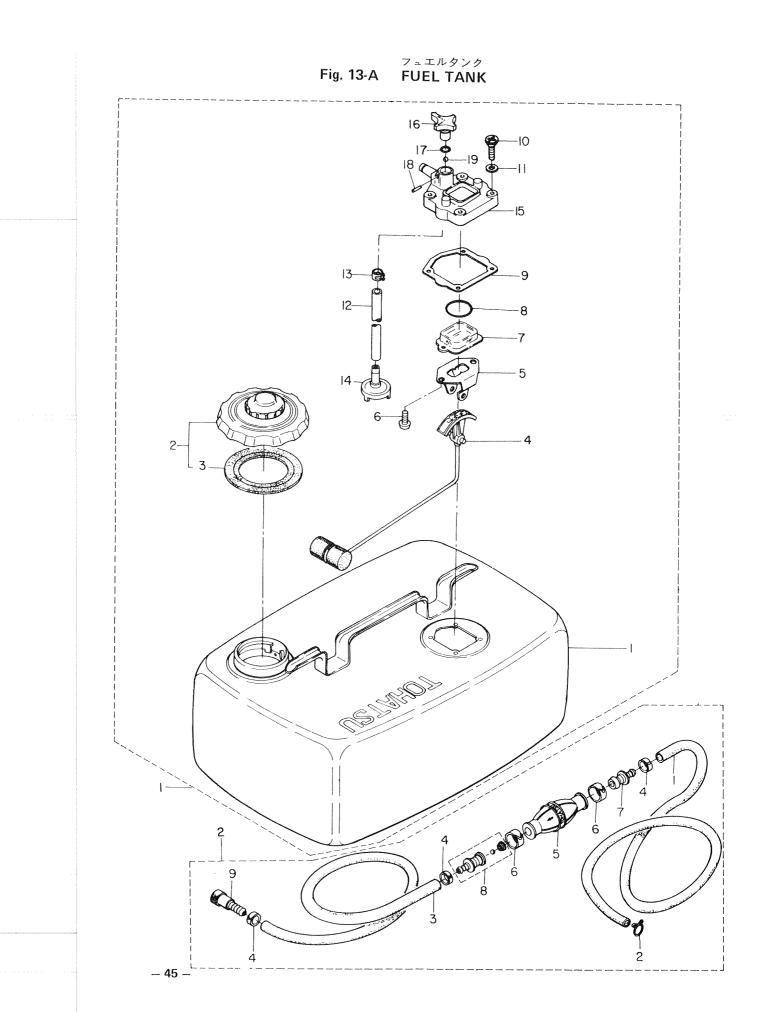

### CONTENTS

|           | シリンダ・クランクケースアッシ                                                                                                               |
|-----------|-------------------------------------------------------------------------------------------------------------------------------|
| Fig. 1-A  | CYLINDER-CRANK CASE ASS'Y 1                                                                                                   |
|           | ピストン・クランクシャフト<br>PISTON・CRANK SHAFT5                                                                                          |
| Fig. 2-A  | PISTON・CRANK SHAFT                                                                                                            |
| Fig. 3-A  | INLET·REED VALVE                                                                                                              |
| Fig. 4-A  | <i>キ</i> ャブレタ・フェエルフィルタ<br>CARBURETOR・FUEL FILTER                                                                              |
| Fig. 5-A  | MAGNETO 13                                                                                                                    |
| Fig. 6-A  | スロットル・メカニズム・バーハンドル<br><b>THROTTLE MECHANISM・BAR HANDLE</b>                                                                    |
| Fig. 7-A  | RECOIL STARTER STARTER LOCK 21                                                                                                |
| Fig. 8-A  | ドライブシャフトハウジング・ギヤケース<br>DRIVESHAFT HOUSING・GEAR CASE                                                                           |
| Fig. 9-A  | トランスミッション・ウォータポンプ<br>TRANSMISSION・WATER PUMP                                                                                  |
| Fig. 10-A | ギャシフト<br>GEAR SHIFT                                                                                                           |
| Fig. 11-A | ブラケット・リバースロック<br>BRACKET・REVERSE LOCK 37                                                                                      |
| Fig. 12-A | モータカバー<br>MOTOR COVER 41                                                                                                      |
| Fig. 13-A | フュエルタンク<br><b>FUEL TANK</b>                                                                                                   |
| Fig. 14-A | OPTIONAL PARTS (I) REMOTE CONTROL 47                                                                                          |
| Fig. 15-A | オプショナルパーツ(II) エレクトリックスタータ(P.Fタイプ共通)<br>OPTIONAL PARTS (II) ELECTRIC STARTER 51<br>(EXCLUSIVE USE FOR P & F TYPE RESPECTIVELY) |
| Fig. 16-A | オプショナルパーツ(III) エレクトリックスタータ(P.Fタイプ各専用)<br>OPTIONAL PARTS (III) ELECTRIC STARTER                                                |
| Fig. 17-A | オプショナルパーツ (№) アクセサリー<br>OPTIONAL PARTS (IV) ACCESSORIES                                                                       |
| Fig. 18-A | オプショナルパーツ(V) スペシャルツール<br>OPTIONAL PARTS (V) SPECIAL TOOL                                                                      |