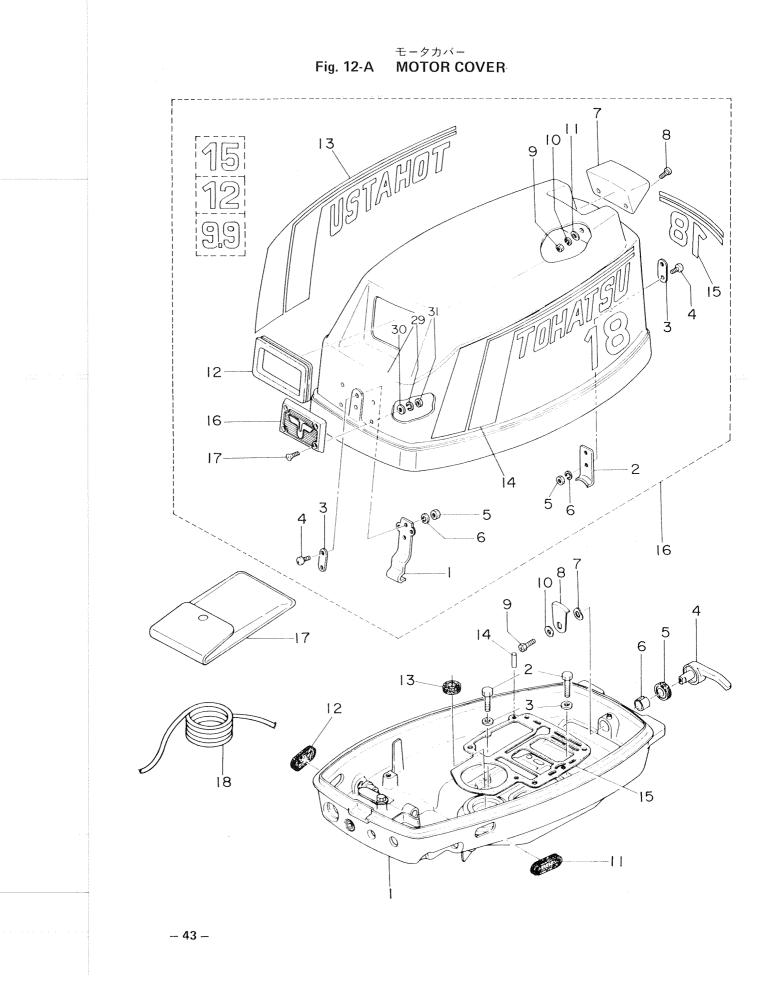

### CONTENTS

|           | シリンダ・クランクケースアッシ                                                                                                               |
|-----------|-------------------------------------------------------------------------------------------------------------------------------|
| Fig. 1-A  | CYLINDER-CRANK CASE ASS'Y 1                                                                                                   |
|           | ピストン・クランクシャフト<br>PISTON・CRANK SHAFT5                                                                                          |
| Fig. 2-A  | PISTON・CRANK SHAFT                                                                                                            |
| Fig. 3-A  | INLET·REED VALVE                                                                                                              |
| Fig. 4-A  | <i>キ</i> ャブレタ・フェエルフィルタ<br>CARBURETOR・FUEL FILTER                                                                              |
| Fig. 5-A  | MAGNETO 13                                                                                                                    |
| Fig. 6-A  | スロットル・メカニズム・バーハンドル<br><b>THROTTLE MECHANISM・BAR HANDLE</b>                                                                    |
| Fig. 7-A  | RECOIL STARTER STARTER LOCK 21                                                                                                |
| Fig. 8-A  | ドライブシャフトハウジング・ギヤケース<br>DRIVESHAFT HOUSING・GEAR CASE                                                                           |
| Fig. 9-A  | トランスミッション・ウォータポンプ<br>TRANSMISSION・WATER PUMP                                                                                  |
| Fig. 10-A | ギャシフト<br>GEAR SHIFT                                                                                                           |
| Fig. 11-A | ブラケット・リバースロック<br>BRACKET・REVERSE LOCK 37                                                                                      |
| Fig. 12-A | モータカバー<br>MOTOR COVER 41                                                                                                      |
| Fig. 13-A | フュエルタンク<br><b>FUEL TANK</b>                                                                                                   |
| Fig. 14-A | OPTIONAL PARTS (I) REMOTE CONTROL 47                                                                                          |
| Fig. 15-A | オプショナルパーツ(II) エレクトリックスタータ(P.Fタイプ共通)<br>OPTIONAL PARTS (II) ELECTRIC STARTER 51<br>(EXCLUSIVE USE FOR P & F TYPE RESPECTIVELY) |
| Fig. 16-A | オプショナルパーツ(III) エレクトリックスタータ(P.Fタイプ各専用)<br>OPTIONAL PARTS (III) ELECTRIC STARTER                                                |
| Fig. 17-A | オプショナルパーツ (№) アクセサリー<br>OPTIONAL PARTS (IV) ACCESSORIES                                                                       |
| Fig. 18-A | オプショナルパーツ(V) スペシャルツール<br>OPTIONAL PARTS (V) SPECIAL TOOL                                                                      |