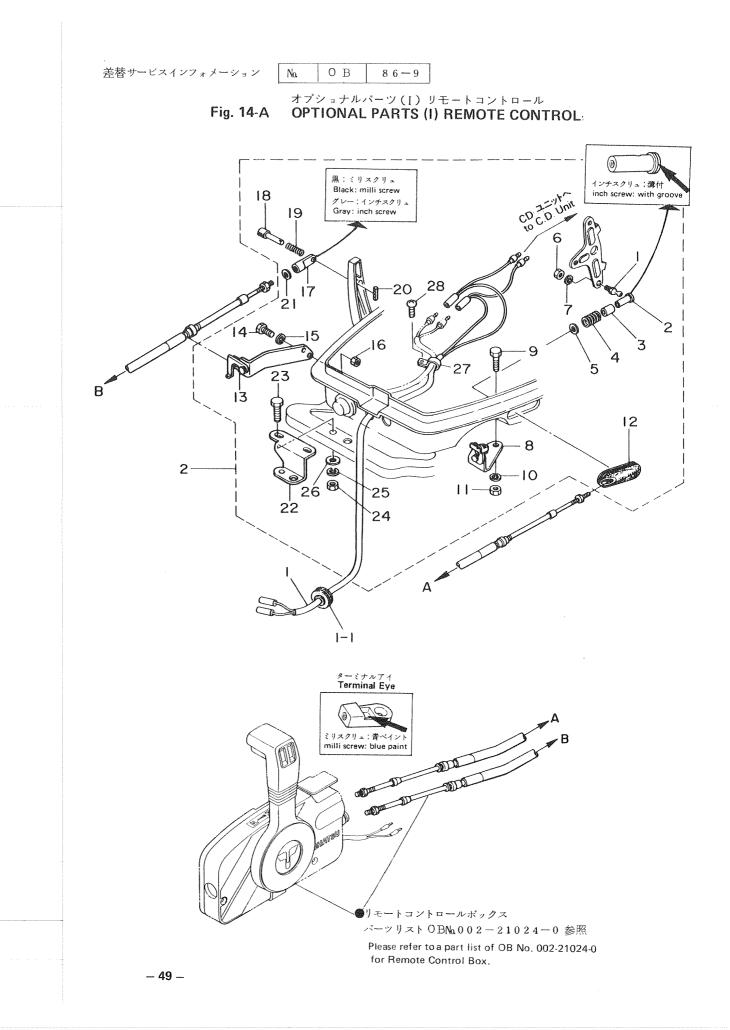

### CONTENTS

|           | シリンダ・クランクケースアッシ                                                                                                               |
|-----------|-------------------------------------------------------------------------------------------------------------------------------|
| Fig. 1-A  | CYLINDER-CRANK CASE ASS'Y 1                                                                                                   |
|           | ピストン・クランクシャフト<br>PISTON・CRANK SHAFT5                                                                                          |
| Fig. 2-A  | PISTON・CRANK SHAFT                                                                                                            |
| Fig. 3-A  | INLET·REED VALVE                                                                                                              |
| Fig. 4-A  | <i>キ</i> ャブレタ・フェエルフィルタ<br>CARBURETOR・FUEL FILTER                                                                              |
| Fig. 5-A  | MAGNETO 13                                                                                                                    |
| Fig. 6-A  | スロットル・メカニズム・バーハンドル<br><b>THROTTLE MECHANISM・BAR HANDLE</b>                                                                    |
| Fig. 7-A  | RECOIL STARTER STARTER LOCK 21                                                                                                |
| Fig. 8-A  | ドライブシャフトハウジング・ギヤケース<br>DRIVESHAFT HOUSING・GEAR CASE                                                                           |
| Fig. 9-A  | トランスミッション・ウォータポンプ<br>TRANSMISSION・WATER PUMP                                                                                  |
| Fig. 10-A | ギャシフト<br>GEAR SHIFT                                                                                                           |
| Fig. 11-A | ブラケット・リバースロック<br>BRACKET・REVERSE LOCK 37                                                                                      |
| Fig. 12-A | モータカバー<br>MOTOR COVER 41                                                                                                      |
| Fig. 13-A | フュエルタンク<br><b>FUEL TANK</b>                                                                                                   |
| Fig. 14-A | OPTIONAL PARTS (I) REMOTE CONTROL 47                                                                                          |
| Fig. 15-A | オプショナルパーツ(II) エレクトリックスタータ(P.Fタイプ共通)<br>OPTIONAL PARTS (II) ELECTRIC STARTER 51<br>(EXCLUSIVE USE FOR P & F TYPE RESPECTIVELY) |
| Fig. 16-A | オプショナルパーツ(III) エレクトリックスタータ(P.Fタイプ各専用)<br>OPTIONAL PARTS (III) ELECTRIC STARTER                                                |
| Fig. 17-A | オプショナルパーツ (№) アクセサリー<br>OPTIONAL PARTS (IV) ACCESSORIES                                                                       |
| Fig. 18-A | オプショナルパーツ(V) スペシャルツール<br>OPTIONAL PARTS (V) SPECIAL TOOL                                                                      |