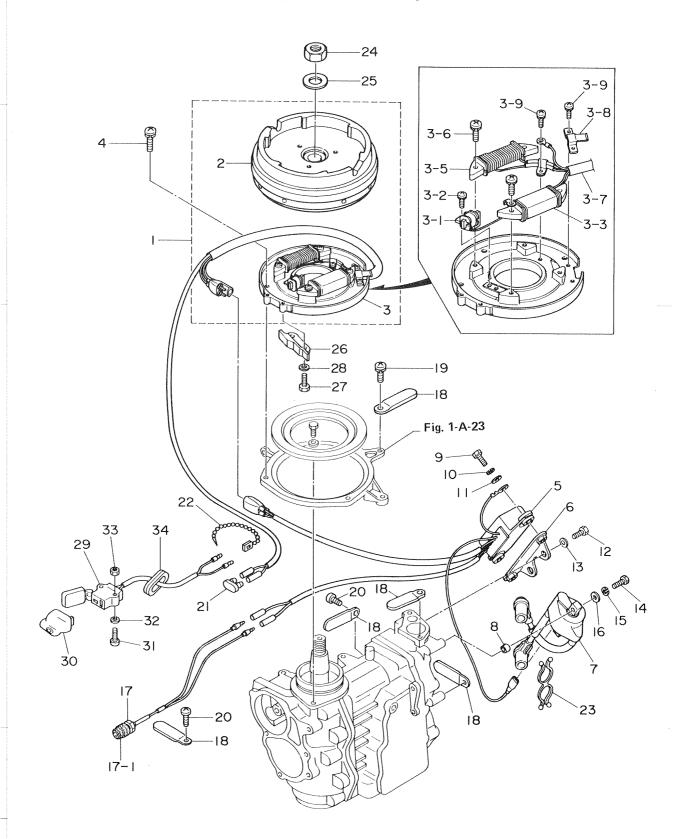

### CONTENTS

|           | シリンダ・クランクケースアッシ                                                                                                               |
|-----------|-------------------------------------------------------------------------------------------------------------------------------|
| Fig. 1-A  | CYLINDER-CRANK CASE ASS'Y 1                                                                                                   |
|           | ピストン・クランクシャフト<br>PISTON・CRANK SHAFT5                                                                                          |
| Fig. 2-A  | PISTON・CRANK SHAFT                                                                                                            |
| Fig. 3-A  | INLET·REED VALVE                                                                                                              |
| Fig. 4-A  | <i>キ</i> ャブレタ・フェエルフィルタ<br>CARBURETOR・FUEL FILTER                                                                              |
| Fig. 5-A  | MAGNETO 13                                                                                                                    |
| Fig. 6-A  | スロットル・メカニズム・バーハンドル<br><b>THROTTLE MECHANISM・BAR HANDLE</b>                                                                    |
| Fig. 7-A  | RECOIL STARTER STARTER LOCK 21                                                                                                |
| Fig. 8-A  | ドライブシャフトハウジング・ギヤケース<br>DRIVESHAFT HOUSING・GEAR CASE                                                                           |
| Fig. 9-A  | トランスミッション・ウォータポンプ<br>TRANSMISSION・WATER PUMP                                                                                  |
| Fig. 10-A | ギャシフト<br>GEAR SHIFT                                                                                                           |
| Fig. 11-A | ブラケット・リバースロック<br>BRACKET・REVERSE LOCK 37                                                                                      |
| Fig. 12-A | モータカバー<br>MOTOR COVER 41                                                                                                      |
| Fig. 13-A | フュエルタンク<br><b>FUEL TANK</b>                                                                                                   |
| Fig. 14-A | OPTIONAL PARTS (I) REMOTE CONTROL 47                                                                                          |
| Fig. 15-A | オプショナルパーツ(II) エレクトリックスタータ(P.Fタイプ共通)<br>OPTIONAL PARTS (II) ELECTRIC STARTER 51<br>(EXCLUSIVE USE FOR P & F TYPE RESPECTIVELY) |
| Fig. 16-A | オプショナルパーツ(III) エレクトリックスタータ(P.Fタイプ各専用)<br>OPTIONAL PARTS (III) ELECTRIC STARTER                                                |
| Fig. 17-A | オプショナルパーツ (№) アクセサリー<br>OPTIONAL PARTS (IV) ACCESSORIES                                                                       |
| Fig. 18-A | オプショナルパーツ(V) スペシャルツール<br>OPTIONAL PARTS (V) SPECIAL TOOL                                                                      |