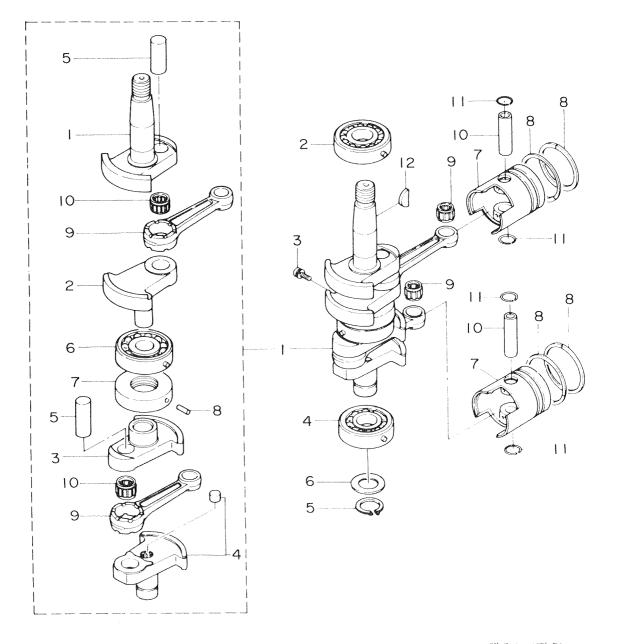

### CONTENTS

|           | シリンダ・クランクケースアッシ                                                                                                               |
|-----------|-------------------------------------------------------------------------------------------------------------------------------|
| Fig. 1-A  | CYLINDER-CRANK CASE ASS'Y 1                                                                                                   |
|           | ピストン・クランクシャフト<br>PISTON・CRANK SHAFT5                                                                                          |
| Fig. 2-A  | PISTON・CRANK SHAFT                                                                                                            |
| Fig. 3-A  | INLET·REED VALVE                                                                                                              |
| Fig. 4-A  | <i>キ</i> ャブレタ・フェエルフィルタ<br>CARBURETOR・FUEL FILTER                                                                              |
| Fig. 5-A  | MAGNETO 13                                                                                                                    |
| Fig. 6-A  | スロットル・メカニズム・バーハンドル<br><b>THROTTLE MECHANISM・BAR HANDLE</b>                                                                    |
| Fig. 7-A  | RECOIL STARTER STARTER LOCK 21                                                                                                |
| Fig. 8-A  | ドライブシャフトハウジング・ギヤケース<br>DRIVESHAFT HOUSING・GEAR CASE                                                                           |
| Fig. 9-A  | トランスミッション・ウォータポンプ<br>TRANSMISSION・WATER PUMP                                                                                  |
| Fig. 10-A | ギャシフト<br>GEAR SHIFT                                                                                                           |
| Fig. 11-A | ブラケット・リバースロック<br>BRACKET・REVERSE LOCK 37                                                                                      |
| Fig. 12-A | モータカバー<br>MOTOR COVER 41                                                                                                      |
| Fig. 13-A | フュエルタンク<br><b>FUEL TANK</b>                                                                                                   |
| Fig. 14-A | OPTIONAL PARTS (I) REMOTE CONTROL 47                                                                                          |
| Fig. 15-A | オプショナルパーツ(II) エレクトリックスタータ(P.Fタイプ共通)<br>OPTIONAL PARTS (II) ELECTRIC STARTER 51<br>(EXCLUSIVE USE FOR P & F TYPE RESPECTIVELY) |
| Fig. 16-A | オプショナルパーツ(III) エレクトリックスタータ(P.Fタイプ各専用)<br>OPTIONAL PARTS (III) ELECTRIC STARTER                                                |
| Fig. 17-A | オプショナルパーツ (№) アクセサリー<br>OPTIONAL PARTS (IV) ACCESSORIES                                                                       |
| Fig. 18-A | オプショナルパーツ(V) スペシャルツール<br>OPTIONAL PARTS (V) SPECIAL TOOL                                                                      |