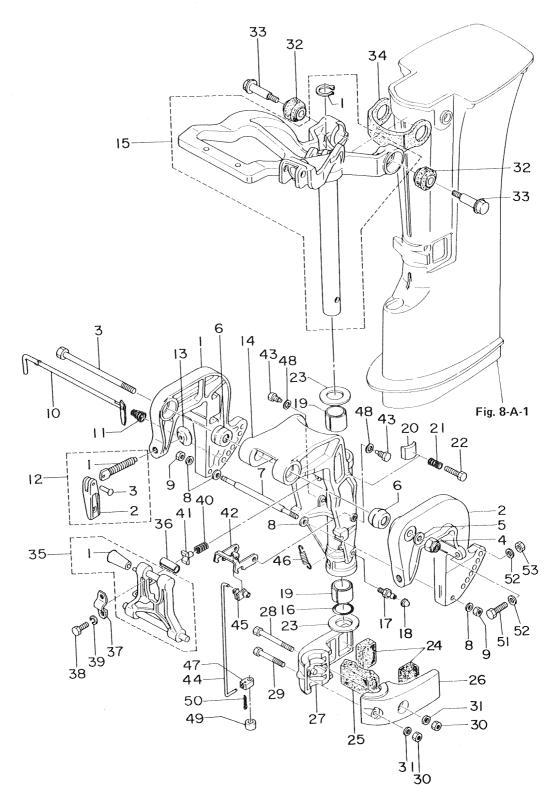

### CONTENTS

|           | シリンダ・クランクケースアッシ                                                                                                               |
|-----------|-------------------------------------------------------------------------------------------------------------------------------|
| Fig. 1-A  | CYLINDER-CRANK CASE ASS'Y 1                                                                                                   |
|           | ピストン・クランクシャフト<br>PISTON・CRANK SHAFT5                                                                                          |
| Fig. 2-A  | PISTON・CRANK SHAFT                                                                                                            |
| Fig. 3-A  | INLET·REED VALVE                                                                                                              |
| Fig. 4-A  | <i>キ</i> ャブレタ・フェエルフィルタ<br>CARBURETOR・FUEL FILTER                                                                              |
| Fig. 5-A  | MAGNETO 13                                                                                                                    |
| Fig. 6-A  | スロットル・メカニズム・バーハンドル<br><b>THROTTLE MECHANISM・BAR HANDLE</b>                                                                    |
| Fig. 7-A  | RECOIL STARTER STARTER LOCK 21                                                                                                |
| Fig. 8-A  | ドライブシャフトハウジング・ギヤケース<br>DRIVESHAFT HOUSING・GEAR CASE                                                                           |
| Fig. 9-A  | トランスミッション・ウォータポンプ<br>TRANSMISSION・WATER PUMP                                                                                  |
| Fig. 10-A | ギャシフト<br>GEAR SHIFT                                                                                                           |
| Fig. 11-A | ブラケット・リバースロック<br>BRACKET・REVERSE LOCK 37                                                                                      |
| Fig. 12-A | モータカバー<br>MOTOR COVER 41                                                                                                      |
| Fig. 13-A | フュエルタンク<br><b>FUEL TANK</b>                                                                                                   |
| Fig. 14-A | OPTIONAL PARTS (I) REMOTE CONTROL 47                                                                                          |
| Fig. 15-A | オプショナルパーツ(II) エレクトリックスタータ(P.Fタイプ共通)<br>OPTIONAL PARTS (II) ELECTRIC STARTER 51<br>(EXCLUSIVE USE FOR P & F TYPE RESPECTIVELY) |
| Fig. 16-A | オプショナルパーツ(III) エレクトリックスタータ(P.Fタイプ各専用)<br>OPTIONAL PARTS (III) ELECTRIC STARTER                                                |
| Fig. 17-A | オプショナルパーツ (№) アクセサリー<br>OPTIONAL PARTS (IV) ACCESSORIES                                                                       |
| Fig. 18-A | オプショナルパーツ(V) スペシャルツール<br>OPTIONAL PARTS (V) SPECIAL TOOL                                                                      |