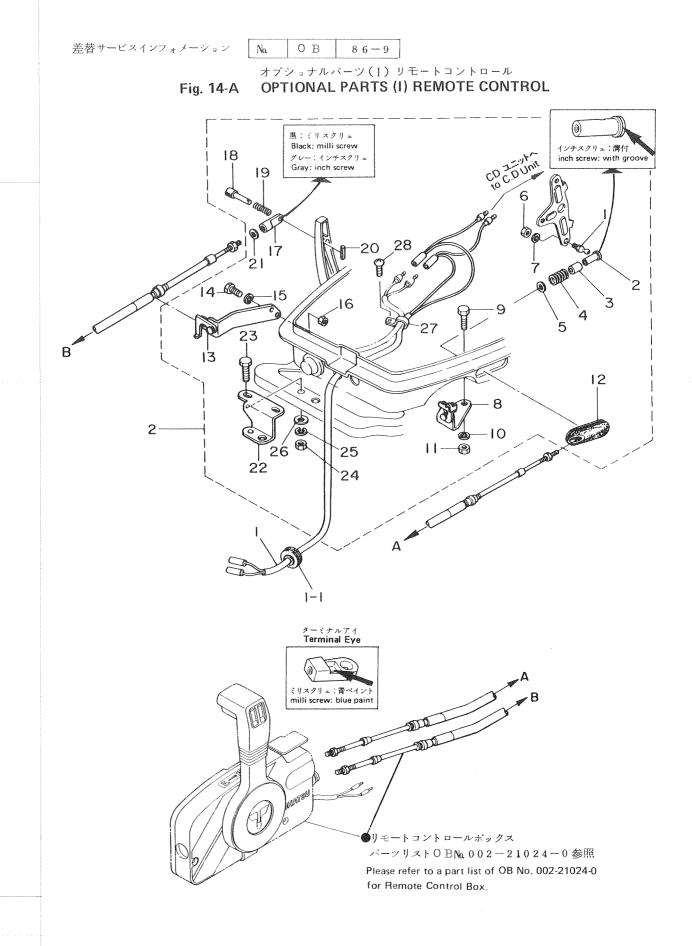

### CONTENTS

|           | シリンダ・クランクケースアッシ                                                                                                               |
|-----------|-------------------------------------------------------------------------------------------------------------------------------|
| Fig. 1-A  | CYLINDER-CRANK CASE ASS'Y 1                                                                                                   |
|           | ピストン・クランクシャフト<br>PISTON・CRANK SHAFT5                                                                                          |
| Fig. 2-A  | PISTON・CRANK SHAFT                                                                                                            |
| Fig. 3-A  | INLET·REED VALVE                                                                                                              |
| Fig. 4-A  | <i>キ</i> ャブレタ・フェエルフィルタ<br>CARBURETOR・FUEL FILTER                                                                              |
| Fig. 5-A  | MAGNETO 13                                                                                                                    |
| Fig. 6-A  | スロットル・メカニズム・バーハンドル<br><b>THROTTLE MECHANISM・BAR HANDLE</b>                                                                    |
| Fig. 7-A  | RECOIL STARTER STARTER LOCK 21                                                                                                |
| Fig. 8-A  | ドライブシャフトハウジング・ギヤケース<br>DRIVESHAFT HOUSING・GEAR CASE                                                                           |
| Fig. 9-A  | トランスミッション・ウォータポンプ<br>TRANSMISSION・WATER PUMP                                                                                  |
| Fig. 10-A | ギャシフト<br>GEAR SHIFT                                                                                                           |
| Fig. 11-A | ブラケット・リバースロック<br>BRACKET・REVERSE LOCK 37                                                                                      |
| Fig. 12-A | モータカバー<br>MOTOR COVER 41                                                                                                      |
| Fig. 13-A | フュエルタンク<br><b>FUEL TANK</b>                                                                                                   |
| Fig. 14-A | OPTIONAL PARTS (I) REMOTE CONTROL 47                                                                                          |
| Fig. 15-A | オプショナルパーツ(II) エレクトリックスタータ(P.Fタイプ共通)<br>OPTIONAL PARTS (II) ELECTRIC STARTER 51<br>(EXCLUSIVE USE FOR P & F TYPE RESPECTIVELY) |
| Fig. 16-A | オプショナルパーツ(III) エレクトリックスタータ(P.Fタイプ各専用)<br>OPTIONAL PARTS (III) ELECTRIC STARTER                                                |
| Fig. 17-A | オプショナルパーツ (№) アクセサリー<br>OPTIONAL PARTS (IV) ACCESSORIES                                                                       |
| Fig. 18-A | オプショナルパーツ(V) スペシャルツール<br>OPTIONAL PARTS (V) SPECIAL TOOL                                                                      |