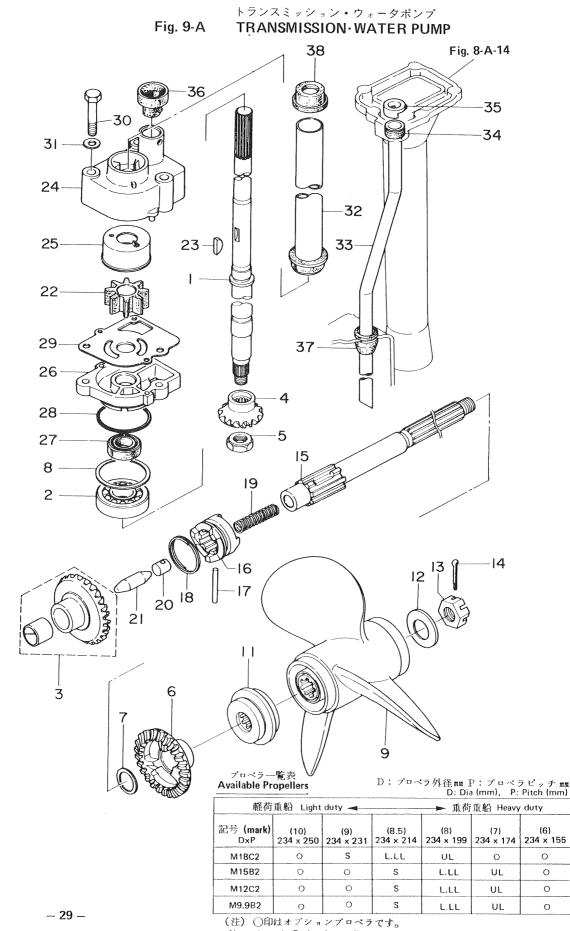

### CONTENTS

|           | シリンダ・クランクケースアッシ                                                                                                               |
|-----------|-------------------------------------------------------------------------------------------------------------------------------|
| Fig. 1-A  | CYLINDER-CRANK CASE ASS'Y 1                                                                                                   |
|           | ピストン・クランクシャフト<br>PISTON・CRANK SHAFT5                                                                                          |
| Fig. 2-A  | PISTON・CRANK SHAFT                                                                                                            |
| Fig. 3-A  | INLET·REED VALVE                                                                                                              |
| Fig. 4-A  | <i>キ</i> ャブレタ・フェエルフィルタ<br>CARBURETOR・FUEL FILTER                                                                              |
| Fig. 5-A  | MAGNETO 13                                                                                                                    |
| Fig. 6-A  | スロットル・メカニズム・バーハンドル<br><b>THROTTLE MECHANISM・BAR HANDLE</b>                                                                    |
| Fig. 7-A  | RECOIL STARTER STARTER LOCK 21                                                                                                |
| Fig. 8-A  | ドライブシャフトハウジング・ギヤケース<br>DRIVESHAFT HOUSING・GEAR CASE                                                                           |
| Fig. 9-A  | トランスミッション・ウォータポンプ<br>TRANSMISSION・WATER PUMP                                                                                  |
| Fig. 10-A | ギャシフト<br>GEAR SHIFT                                                                                                           |
| Fig. 11-A | ブラケット・リバースロック<br>BRACKET・REVERSE LOCK 37                                                                                      |
| Fig. 12-A | モータカバー<br>MOTOR COVER 41                                                                                                      |
| Fig. 13-A | フュエルタンク<br><b>FUEL TANK</b>                                                                                                   |
| Fig. 14-A | OPTIONAL PARTS (I) REMOTE CONTROL 47                                                                                          |
| Fig. 15-A | オプショナルパーツ(II) エレクトリックスタータ(P.Fタイプ共通)<br>OPTIONAL PARTS (II) ELECTRIC STARTER 51<br>(EXCLUSIVE USE FOR P & F TYPE RESPECTIVELY) |
| Fig. 16-A | オプショナルパーツ(III) エレクトリックスタータ(P.Fタイプ各専用)<br>OPTIONAL PARTS (III) ELECTRIC STARTER                                                |
| Fig. 17-A | オプショナルパーツ (№) アクセサリー<br>OPTIONAL PARTS (IV) ACCESSORIES                                                                       |
| Fig. 18-A | オプショナルパーツ(V) スペシャルツール<br>OPTIONAL PARTS (V) SPECIAL TOOL                                                                      |