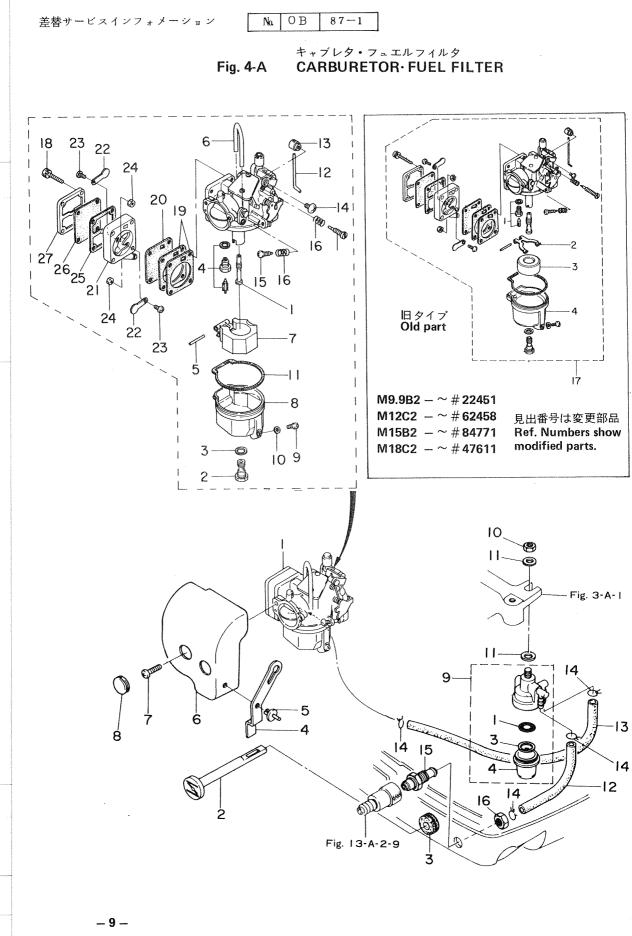

### CONTENTS

|           | シリンダ・クランクケースアッシ                                                                                                               |
|-----------|-------------------------------------------------------------------------------------------------------------------------------|
| Fig. 1-A  | CYLINDER-CRANK CASE ASS'Y 1                                                                                                   |
|           | ピストン・クランクシャフト<br>PISTON・CRANK SHAFT5                                                                                          |
| Fig. 2-A  | PISTON・CRANK SHAFT                                                                                                            |
| Fig. 3-A  | INLET·REED VALVE                                                                                                              |
| Fig. 4-A  | <i>キ</i> ャブレタ・フェエルフィルタ<br>CARBURETOR・FUEL FILTER                                                                              |
| Fig. 5-A  | MAGNETO 13                                                                                                                    |
| Fig. 6-A  | スロットル・メカニズム・バーハンドル<br><b>THROTTLE MECHANISM・BAR HANDLE</b>                                                                    |
| Fig. 7-A  | RECOIL STARTER STARTER LOCK 21                                                                                                |
| Fig. 8-A  | ドライブシャフトハウジング・ギヤケース<br>DRIVESHAFT HOUSING・GEAR CASE                                                                           |
| Fig. 9-A  | トランスミッション・ウォータポンプ<br>TRANSMISSION・WATER PUMP                                                                                  |
| Fig. 10-A | ギャシフト<br>GEAR SHIFT                                                                                                           |
| Fig. 11-A | ブラケット・リバースロック<br>BRACKET・REVERSE LOCK 37                                                                                      |
| Fig. 12-A | モータカバー<br>MOTOR COVER 41                                                                                                      |
| Fig. 13-A | フュエルタンク<br><b>FUEL TANK</b>                                                                                                   |
| Fig. 14-A | OPTIONAL PARTS (I) REMOTE CONTROL 47                                                                                          |
| Fig. 15-A | オプショナルパーツ(II) エレクトリックスタータ(P.Fタイプ共通)<br>OPTIONAL PARTS (II) ELECTRIC STARTER 51<br>(EXCLUSIVE USE FOR P & F TYPE RESPECTIVELY) |
| Fig. 16-A | オプショナルパーツ(III) エレクトリックスタータ(P.Fタイプ各専用)<br>OPTIONAL PARTS (III) ELECTRIC STARTER                                                |
| Fig. 17-A | オプショナルパーツ (№) アクセサリー<br>OPTIONAL PARTS (IV) ACCESSORIES                                                                       |
| Fig. 18-A | オプショナルパーツ(V) スペシャルツール<br>OPTIONAL PARTS (V) SPECIAL TOOL                                                                      |