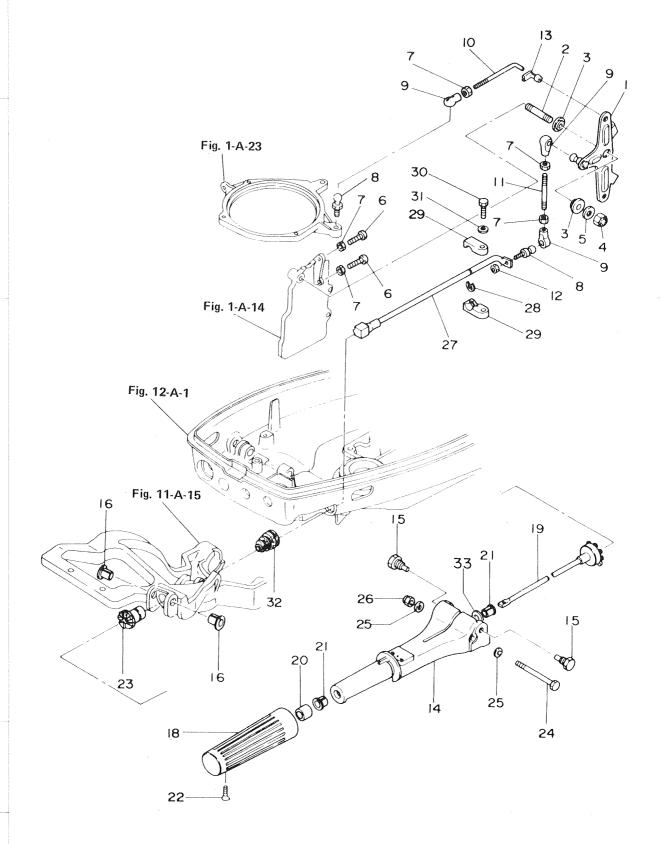

### CONTENTS

|           | シリンダ・クランクケースアッシ                                                                                                               |
|-----------|-------------------------------------------------------------------------------------------------------------------------------|
| Fig. 1-A  | CYLINDER-CRANK CASE ASS'Y 1                                                                                                   |
|           | ピストン・クランクシャフト<br>PISTON・CRANK SHAFT5                                                                                          |
| Fig. 2-A  | PISTON・CRANK SHAFT                                                                                                            |
| Fig. 3-A  | INLET·REED VALVE                                                                                                              |
| Fig. 4-A  | <i>キ</i> ャブレタ・フェエルフィルタ<br>CARBURETOR・FUEL FILTER                                                                              |
| Fig. 5-A  | MAGNETO 13                                                                                                                    |
| Fig. 6-A  | スロットル・メカニズム・バーハンドル<br><b>THROTTLE MECHANISM・BAR HANDLE</b>                                                                    |
| Fig. 7-A  | RECOIL STARTER STARTER LOCK 21                                                                                                |
| Fig. 8-A  | ドライブシャフトハウジング・ギヤケース<br>DRIVESHAFT HOUSING・GEAR CASE                                                                           |
| Fig. 9-A  | トランスミッション・ウォータポンプ<br>TRANSMISSION・WATER PUMP                                                                                  |
| Fig. 10-A | ギャシフト<br>GEAR SHIFT                                                                                                           |
| Fig. 11-A | ブラケット・リバースロック<br>BRACKET・REVERSE LOCK 37                                                                                      |
| Fig. 12-A | モータカバー<br>MOTOR COVER 41                                                                                                      |
| Fig. 13-A | フュエルタンク<br><b>FUEL TANK</b>                                                                                                   |
| Fig. 14-A | OPTIONAL PARTS (I) REMOTE CONTROL 47                                                                                          |
| Fig. 15-A | オプショナルパーツ(II) エレクトリックスタータ(P.Fタイプ共通)<br>OPTIONAL PARTS (II) ELECTRIC STARTER 51<br>(EXCLUSIVE USE FOR P & F TYPE RESPECTIVELY) |
| Fig. 16-A | オプショナルパーツ(III) エレクトリックスタータ(P.Fタイプ各専用)<br>OPTIONAL PARTS (III) ELECTRIC STARTER                                                |
| Fig. 17-A | オプショナルパーツ (№) アクセサリー<br>OPTIONAL PARTS (IV) ACCESSORIES                                                                       |
| Fig. 18-A | オプショナルパーツ(V) スペシャルツール<br>OPTIONAL PARTS (V) SPECIAL TOOL                                                                      |