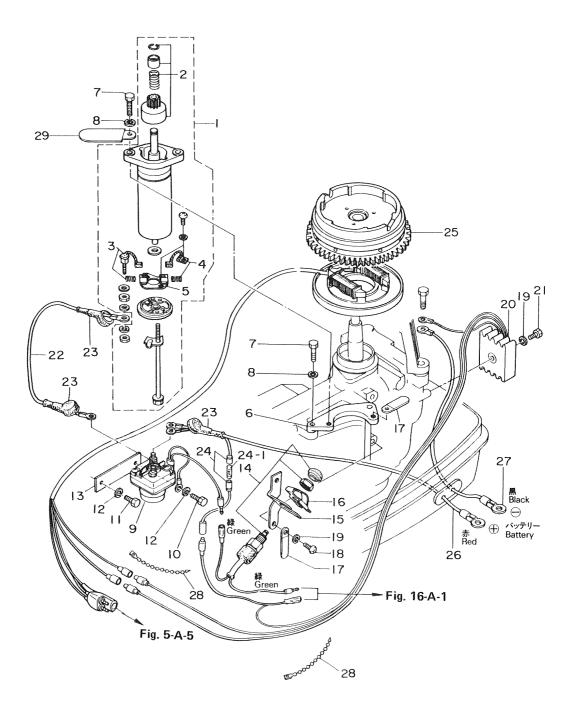

### CONTENTS

|           | シリンダ・クランクケースアッシ                                                                                                               |
|-----------|-------------------------------------------------------------------------------------------------------------------------------|
| Fig. 1-A  | CYLINDER-CRANK CASE ASS'Y 1                                                                                                   |
|           | ピストン・クランクシャフト<br>PISTON・CRANK SHAFT5                                                                                          |
| Fig. 2-A  | PISTON・CRANK SHAFT                                                                                                            |
| Fig. 3-A  | INLET·REED VALVE                                                                                                              |
| Fig. 4-A  | <i>キ</i> ャブレタ・フェエルフィルタ<br>CARBURETOR・FUEL FILTER                                                                              |
| Fig. 5-A  | MAGNETO 13                                                                                                                    |
| Fig. 6-A  | スロットル・メカニズム・バーハンドル<br><b>THROTTLE MECHANISM・BAR HANDLE</b>                                                                    |
| Fig. 7-A  | RECOIL STARTER STARTER LOCK 21                                                                                                |
| Fig. 8-A  | ドライブシャフトハウジング・ギヤケース<br>DRIVESHAFT HOUSING・GEAR CASE                                                                           |
| Fig. 9-A  | トランスミッション・ウォータポンプ<br>TRANSMISSION・WATER PUMP                                                                                  |
| Fig. 10-A | ギャシフト<br>GEAR SHIFT                                                                                                           |
| Fig. 11-A | ブラケット・リバースロック<br>BRACKET・REVERSE LOCK 37                                                                                      |
| Fig. 12-A | モータカバー<br>MOTOR COVER 41                                                                                                      |
| Fig. 13-A | フュエルタンク<br><b>FUEL TANK</b>                                                                                                   |
| Fig. 14-A | OPTIONAL PARTS (I) REMOTE CONTROL 47                                                                                          |
| Fig. 15-A | オプショナルパーツ(II) エレクトリックスタータ(P.Fタイプ共通)<br>OPTIONAL PARTS (II) ELECTRIC STARTER 51<br>(EXCLUSIVE USE FOR P & F TYPE RESPECTIVELY) |
| Fig. 16-A | オプショナルパーツ(III) エレクトリックスタータ(P.Fタイプ各専用)<br>OPTIONAL PARTS (III) ELECTRIC STARTER                                                |
| Fig. 17-A | オプショナルパーツ (№) アクセサリー<br>OPTIONAL PARTS (IV) ACCESSORIES                                                                       |
| Fig. 18-A | オプショナルパーツ(V) スペシャルツール<br>OPTIONAL PARTS (V) SPECIAL TOOL                                                                      |