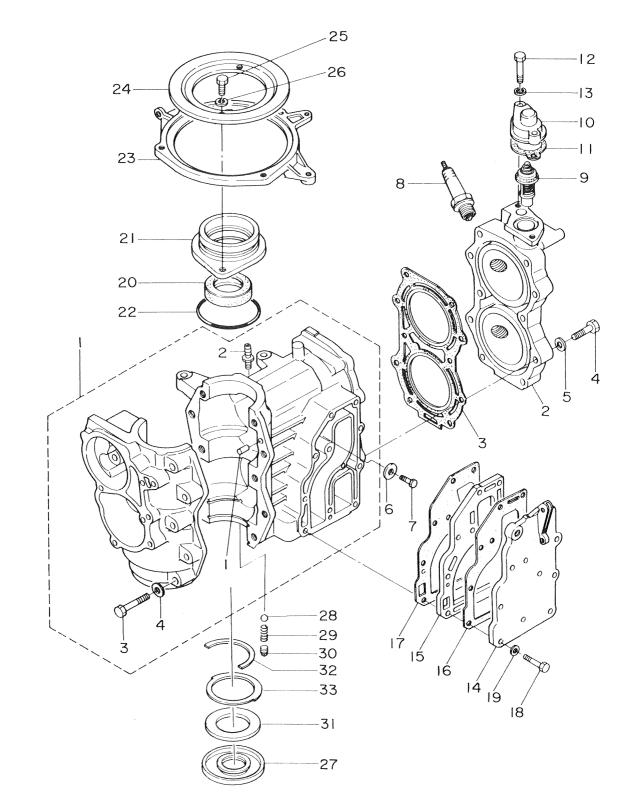

### CONTENTS

|           | シリンダ・クランクケースアッシ                                                                                                               |
|-----------|-------------------------------------------------------------------------------------------------------------------------------|
| Fig. 1-A  | CYLINDER-CRANK CASE ASS'Y 1                                                                                                   |
|           | ピストン・クランクシャフト<br>PISTON・CRANK SHAFT5                                                                                          |
| Fig. 2-A  | PISTON・CRANK SHAFT                                                                                                            |
| Fig. 3-A  | INLET·REED VALVE                                                                                                              |
| Fig. 4-A  | <i>キ</i> ャブレタ・フェエルフィルタ<br>CARBURETOR・FUEL FILTER                                                                              |
| Fig. 5-A  | MAGNETO 13                                                                                                                    |
| Fig. 6-A  | スロットル・メカニズム・バーハンドル<br><b>THROTTLE MECHANISM・BAR HANDLE</b>                                                                    |
| Fig. 7-A  | RECOIL STARTER STARTER LOCK 21                                                                                                |
| Fig. 8-A  | ドライブシャフトハウジング・ギヤケース<br>DRIVESHAFT HOUSING・GEAR CASE                                                                           |
| Fig. 9-A  | トランスミッション・ウォータポンプ<br>TRANSMISSION・WATER PUMP                                                                                  |
| Fig. 10-A | ギャシフト<br>GEAR SHIFT                                                                                                           |
| Fig. 11-A | ブラケット・リバースロック<br>BRACKET・REVERSE LOCK 37                                                                                      |
| Fig. 12-A | モータカバー<br>MOTOR COVER 41                                                                                                      |
| Fig. 13-A | フュエルタンク<br><b>FUEL TANK</b>                                                                                                   |
| Fig. 14-A | OPTIONAL PARTS (I) REMOTE CONTROL 47                                                                                          |
| Fig. 15-A | オプショナルパーツ(II) エレクトリックスタータ(P.Fタイプ共通)<br>OPTIONAL PARTS (II) ELECTRIC STARTER 51<br>(EXCLUSIVE USE FOR P & F TYPE RESPECTIVELY) |
| Fig. 16-A | オプショナルパーツ(III) エレクトリックスタータ(P.Fタイプ各専用)<br>OPTIONAL PARTS (III) ELECTRIC STARTER                                                |
| Fig. 17-A | オプショナルパーツ (№) アクセサリー<br>OPTIONAL PARTS (IV) ACCESSORIES                                                                       |
| Fig. 18-A | オプショナルパーツ(V) スペシャルツール<br>OPTIONAL PARTS (V) SPECIAL TOOL                                                                      |