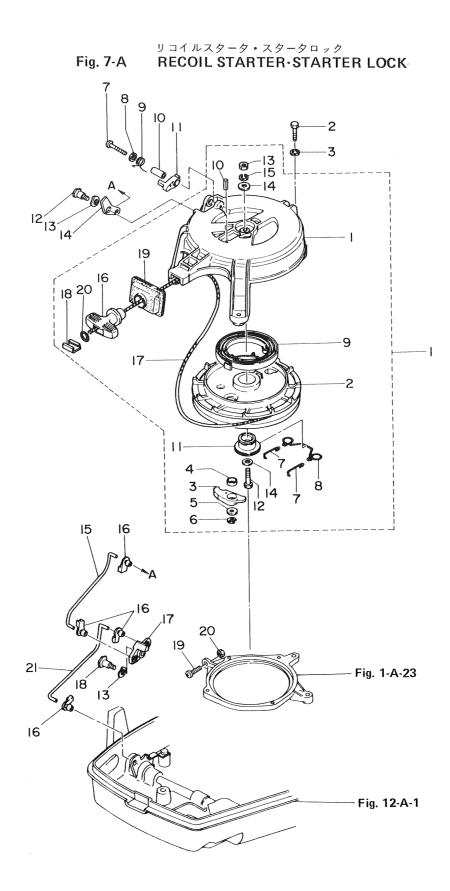

### CONTENTS

|           | シリンダ・クランクケースアッシ                                                                                                               |
|-----------|-------------------------------------------------------------------------------------------------------------------------------|
| Fig. 1-A  | CYLINDER-CRANK CASE ASS'Y 1                                                                                                   |
|           | ピストン・クランクシャフト<br>PISTON・CRANK SHAFT5                                                                                          |
| Fig. 2-A  | PISTON・CRANK SHAFT                                                                                                            |
| Fig. 3-A  | INLET·REED VALVE                                                                                                              |
| Fig. 4-A  | <i>キ</i> ャブレタ・フェエルフィルタ<br>CARBURETOR・FUEL FILTER                                                                              |
| Fig. 5-A  | MAGNETO 13                                                                                                                    |
| Fig. 6-A  | スロットル・メカニズム・バーハンドル<br><b>THROTTLE MECHANISM・BAR HANDLE</b>                                                                    |
| Fig. 7-A  | RECOIL STARTER STARTER LOCK 21                                                                                                |
| Fig. 8-A  | ドライブシャフトハウジング・ギヤケース<br>DRIVESHAFT HOUSING・GEAR CASE                                                                           |
| Fig. 9-A  | トランスミッション・ウォータポンプ<br>TRANSMISSION・WATER PUMP                                                                                  |
| Fig. 10-A | ギャシフト<br>GEAR SHIFT                                                                                                           |
| Fig. 11-A | ブラケット・リバースロック<br>BRACKET・REVERSE LOCK 37                                                                                      |
| Fig. 12-A | モータカバー<br>MOTOR COVER 41                                                                                                      |
| Fig. 13-A | フュエルタンク<br><b>FUEL TANK</b>                                                                                                   |
| Fig. 14-A | OPTIONAL PARTS (I) REMOTE CONTROL 47                                                                                          |
| Fig. 15-A | オプショナルパーツ(II) エレクトリックスタータ(P.Fタイプ共通)<br>OPTIONAL PARTS (II) ELECTRIC STARTER 51<br>(EXCLUSIVE USE FOR P & F TYPE RESPECTIVELY) |
| Fig. 16-A | オプショナルパーツ(III) エレクトリックスタータ(P.Fタイプ各専用)<br>OPTIONAL PARTS (III) ELECTRIC STARTER                                                |
| Fig. 17-A | オプショナルパーツ (№) アクセサリー<br>OPTIONAL PARTS (IV) ACCESSORIES                                                                       |
| Fig. 18-A | オプショナルパーツ(V) スペシャルツール<br>OPTIONAL PARTS (V) SPECIAL TOOL                                                                      |