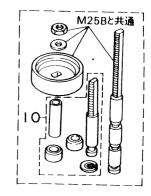

### CONTENTS

|           | シリンダ・クランクケースアッシ                                                                                                               |
|-----------|-------------------------------------------------------------------------------------------------------------------------------|
| Fig. 1-A  | CYLINDER-CRANK CASE ASS'Y 1                                                                                                   |
|           | ピストン・クランクシャフト<br>PISTON・CRANK SHAFT5                                                                                          |
| Fig. 2-A  | PISTON・CRANK SHAFT                                                                                                            |
| Fig. 3-A  | INLET·REED VALVE                                                                                                              |
| Fig. 4-A  | <i>キ</i> ャブレタ・フェエルフィルタ<br>CARBURETOR・FUEL FILTER                                                                              |
| Fig. 5-A  | MAGNETO 13                                                                                                                    |
| Fig. 6-A  | スロットル・メカニズム・バーハンドル<br><b>THROTTLE MECHANISM・BAR HANDLE</b>                                                                    |
| Fig. 7-A  | RECOIL STARTER STARTER LOCK 21                                                                                                |
| Fig. 8-A  | ドライブシャフトハウジング・ギヤケース<br>DRIVESHAFT HOUSING・GEAR CASE                                                                           |
| Fig. 9-A  | トランスミッション・ウォータポンプ<br>TRANSMISSION・WATER PUMP                                                                                  |
| Fig. 10-A | ギャシフト<br>GEAR SHIFT                                                                                                           |
| Fig. 11-A | ブラケット・リバースロック<br>BRACKET・REVERSE LOCK 37                                                                                      |
| Fig. 12-A | モータカバー<br>MOTOR COVER 41                                                                                                      |
| Fig. 13-A | フュエルタンク<br><b>FUEL TANK</b>                                                                                                   |
| Fig. 14-A | OPTIONAL PARTS (I) REMOTE CONTROL 47                                                                                          |
| Fig. 15-A | オプショナルパーツ(II) エレクトリックスタータ(P.Fタイプ共通)<br>OPTIONAL PARTS (II) ELECTRIC STARTER 51<br>(EXCLUSIVE USE FOR P & F TYPE RESPECTIVELY) |
| Fig. 16-A | オプショナルパーツ(III) エレクトリックスタータ(P.Fタイプ各専用)<br>OPTIONAL PARTS (III) ELECTRIC STARTER                                                |
| Fig. 17-A | オプショナルパーツ (№) アクセサリー<br>OPTIONAL PARTS (IV) ACCESSORIES                                                                       |
| Fig. 18-A | オプショナルパーツ(V) スペシャルツール<br>OPTIONAL PARTS (V) SPECIAL TOOL                                                                      |