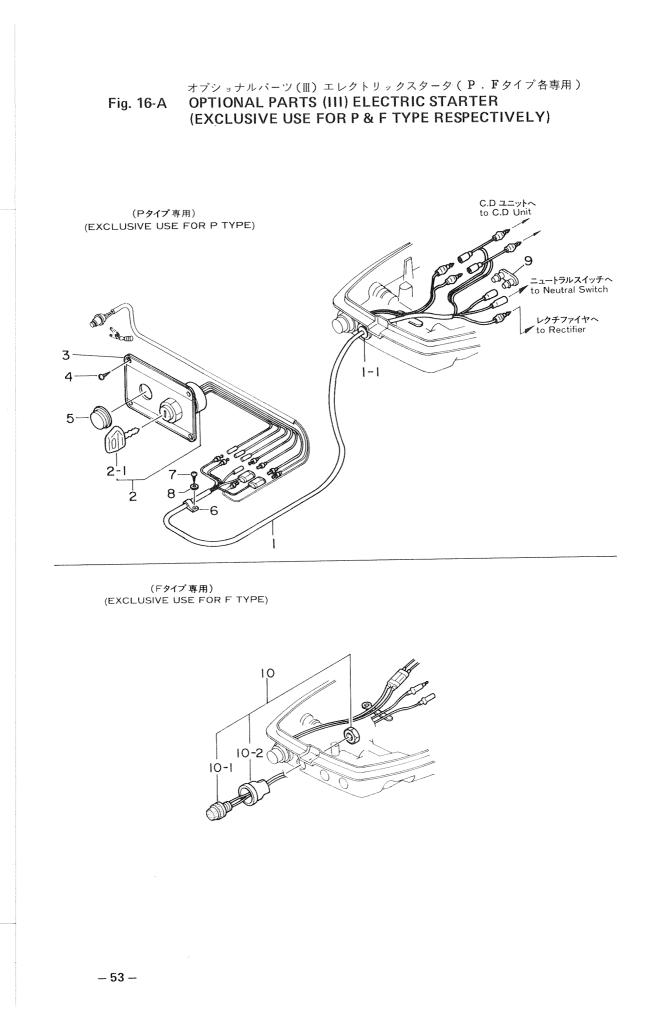

### CONTENTS

|           | シリンダ・クランクケースアッシ                                                                                                               |
|-----------|-------------------------------------------------------------------------------------------------------------------------------|
| Fig. 1-A  | CYLINDER-CRANK CASE ASS'Y 1                                                                                                   |
|           | ピストン・クランクシャフト<br>PISTON・CRANK SHAFT5                                                                                          |
| Fig. 2-A  | PISTON・CRANK SHAFT                                                                                                            |
| Fig. 3-A  | INLET·REED VALVE                                                                                                              |
| Fig. 4-A  | <i>キ</i> ャブレタ・フェエルフィルタ<br>CARBURETOR・FUEL FILTER                                                                              |
| Fig. 5-A  | MAGNETO 13                                                                                                                    |
| Fig. 6-A  | スロットル・メカニズム・バーハンドル<br><b>THROTTLE MECHANISM・BAR HANDLE</b>                                                                    |
| Fig. 7-A  | RECOIL STARTER STARTER LOCK 21                                                                                                |
| Fig. 8-A  | ドライブシャフトハウジング・ギヤケース<br>DRIVESHAFT HOUSING・GEAR CASE                                                                           |
| Fig. 9-A  | トランスミッション・ウォータポンプ<br>TRANSMISSION・WATER PUMP                                                                                  |
| Fig. 10-A | ギャシフト<br>GEAR SHIFT                                                                                                           |
| Fig. 11-A | ブラケット・リバースロック<br>BRACKET・REVERSE LOCK 37                                                                                      |
| Fig. 12-A | モータカバー<br>MOTOR COVER 41                                                                                                      |
| Fig. 13-A | フュエルタンク<br><b>FUEL TANK</b>                                                                                                   |
| Fig. 14-A | OPTIONAL PARTS (I) REMOTE CONTROL 47                                                                                          |
| Fig. 15-A | オプショナルパーツ(II) エレクトリックスタータ(P.Fタイプ共通)<br>OPTIONAL PARTS (II) ELECTRIC STARTER 51<br>(EXCLUSIVE USE FOR P & F TYPE RESPECTIVELY) |
| Fig. 16-A | オプショナルパーツ(III) エレクトリックスタータ(P.Fタイプ各専用)<br>OPTIONAL PARTS (III) ELECTRIC STARTER                                                |
| Fig. 17-A | オプショナルパーツ (№) アクセサリー<br>OPTIONAL PARTS (IV) ACCESSORIES                                                                       |
| Fig. 18-A | オプショナルパーツ(V) スペシャルツール<br>OPTIONAL PARTS (V) SPECIAL TOOL                                                                      |