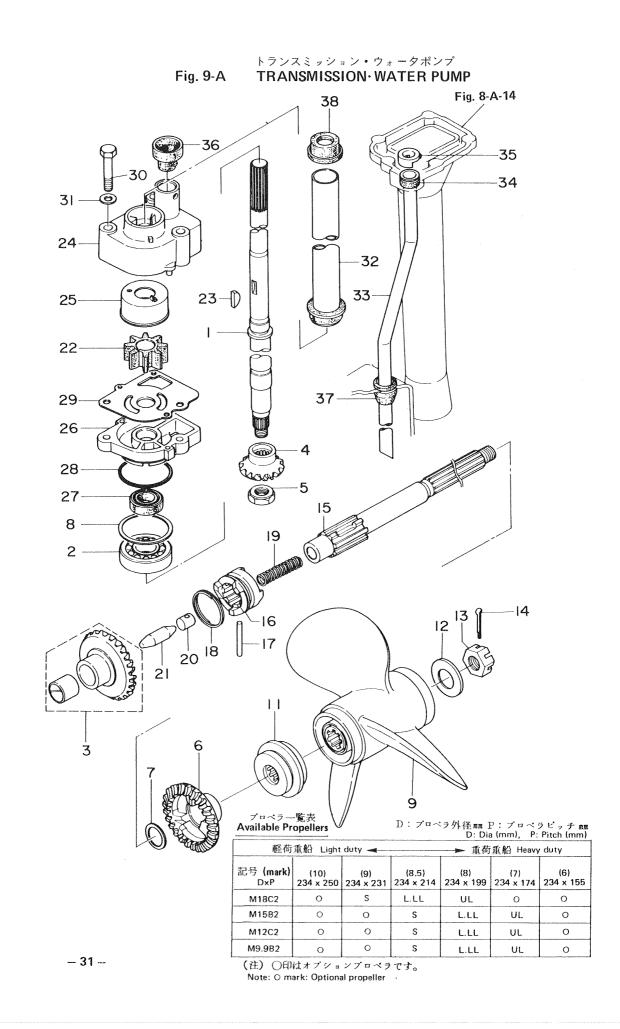

### CONTENTS

|           | シリンダ・クランクケースアッシ                                                                                                               |
|-----------|-------------------------------------------------------------------------------------------------------------------------------|
| Fig. 1-A  | CYLINDER-CRANK CASE ASS'Y 1                                                                                                   |
|           | ピストン・クランクシャフト<br>PISTON・CRANK SHAFT5                                                                                          |
| Fig. 2-A  | PISTON・CRANK SHAFT                                                                                                            |
| Fig. 3-A  | INLET·REED VALVE                                                                                                              |
| Fig. 4-A  | <i>キ</i> ャブレタ・フェエルフィルタ<br>CARBURETOR・FUEL FILTER                                                                              |
| Fig. 5-A  | MAGNETO 13                                                                                                                    |
| Fig. 6-A  | スロットル・メカニズム・バーハンドル<br><b>THROTTLE MECHANISM・BAR HANDLE</b>                                                                    |
| Fig. 7-A  | RECOIL STARTER STARTER LOCK 21                                                                                                |
| Fig. 8-A  | ドライブシャフトハウジング・ギヤケース<br>DRIVESHAFT HOUSING・GEAR CASE                                                                           |
| Fig. 9-A  | トランスミッション・ウォータポンプ<br>TRANSMISSION・WATER PUMP                                                                                  |
| Fig. 10-A | ギャシフト<br>GEAR SHIFT                                                                                                           |
| Fig. 11-A | ブラケット・リバースロック<br>BRACKET・REVERSE LOCK 37                                                                                      |
| Fig. 12-A | モータカバー<br>MOTOR COVER 41                                                                                                      |
| Fig. 13-A | フュエルタンク<br><b>FUEL TANK</b>                                                                                                   |
| Fig. 14-A | OPTIONAL PARTS (I) REMOTE CONTROL 47                                                                                          |
| Fig. 15-A | オプショナルパーツ(II) エレクトリックスタータ(P.Fタイプ共通)<br>OPTIONAL PARTS (II) ELECTRIC STARTER 51<br>(EXCLUSIVE USE FOR P & F TYPE RESPECTIVELY) |
| Fig. 16-A | オプショナルパーツ(III) エレクトリックスタータ(P.Fタイプ各専用)<br>OPTIONAL PARTS (III) ELECTRIC STARTER                                                |
| Fig. 17-A | オプショナルパーツ (№) アクセサリー<br>OPTIONAL PARTS (IV) ACCESSORIES                                                                       |
| Fig. 18-A | オプショナルパーツ(V) スペシャルツール<br>OPTIONAL PARTS (V) SPECIAL TOOL                                                                      |