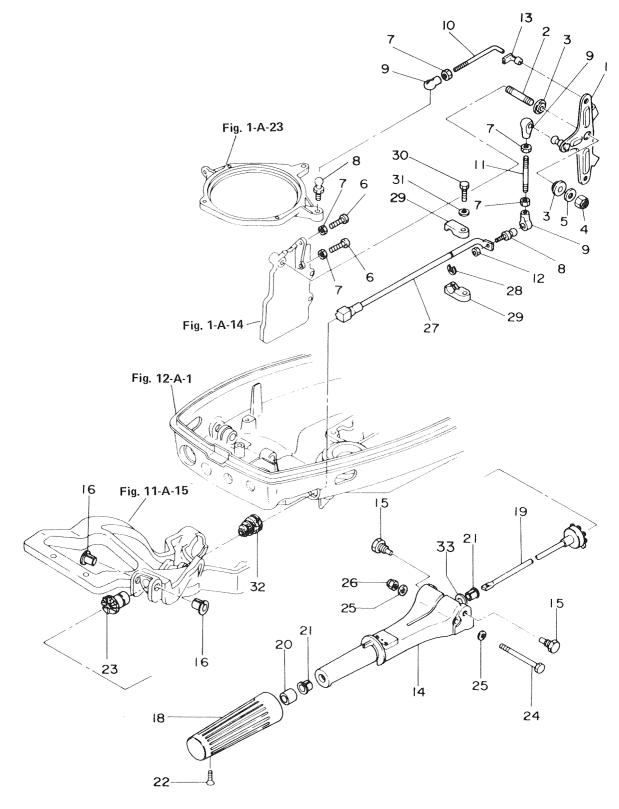

### CONTENTS

|           | シリンダ・クランクケースアッシ                                                                                                               |
|-----------|-------------------------------------------------------------------------------------------------------------------------------|
| Fig. 1-A  | CYLINDER-CRANK CASE ASS'Y 1                                                                                                   |
|           | ピストン・クランクシャフト<br>PISTON・CRANK SHAFT5                                                                                          |
| Fig. 2-A  | PISTON・CRANK SHAFT                                                                                                            |
| Fig. 3-A  | INLET·REED VALVE                                                                                                              |
| Fig. 4-A  | <i>キ</i> ャブレタ・フェエルフィルタ<br>CARBURETOR・FUEL FILTER                                                                              |
| Fig. 5-A  | MAGNETO 13                                                                                                                    |
| Fig. 6-A  | スロットル・メカニズム・バーハンドル<br><b>THROTTLE MECHANISM・BAR HANDLE</b>                                                                    |
| Fig. 7-A  | RECOIL STARTER STARTER LOCK 21                                                                                                |
| Fig. 8-A  | ドライブシャフトハウジング・ギヤケース<br>DRIVESHAFT HOUSING・GEAR CASE                                                                           |
| Fig. 9-A  | トランスミッション・ウォータポンプ<br>TRANSMISSION・WATER PUMP                                                                                  |
| Fig. 10-A | ギャシフト<br>GEAR SHIFT                                                                                                           |
| Fig. 11-A | ブラケット・リバースロック<br>BRACKET・REVERSE LOCK 37                                                                                      |
| Fig. 12-A | モータカバー<br>MOTOR COVER 41                                                                                                      |
| Fig. 13-A | フュエルタンク<br><b>FUEL TANK</b>                                                                                                   |
| Fig. 14-A | OPTIONAL PARTS (I) REMOTE CONTROL 47                                                                                          |
| Fig. 15-A | オプショナルパーツ(II) エレクトリックスタータ(P.Fタイプ共通)<br>OPTIONAL PARTS (II) ELECTRIC STARTER 51<br>(EXCLUSIVE USE FOR P & F TYPE RESPECTIVELY) |
| Fig. 16-A | オプショナルパーツ(III) エレクトリックスタータ(P.Fタイプ各専用)<br>OPTIONAL PARTS (III) ELECTRIC STARTER                                                |
| Fig. 17-A | オプショナルパーツ (№) アクセサリー<br>OPTIONAL PARTS (IV) ACCESSORIES                                                                       |
| Fig. 18-A | オプショナルパーツ(V) スペシャルツール<br>OPTIONAL PARTS (V) SPECIAL TOOL                                                                      |