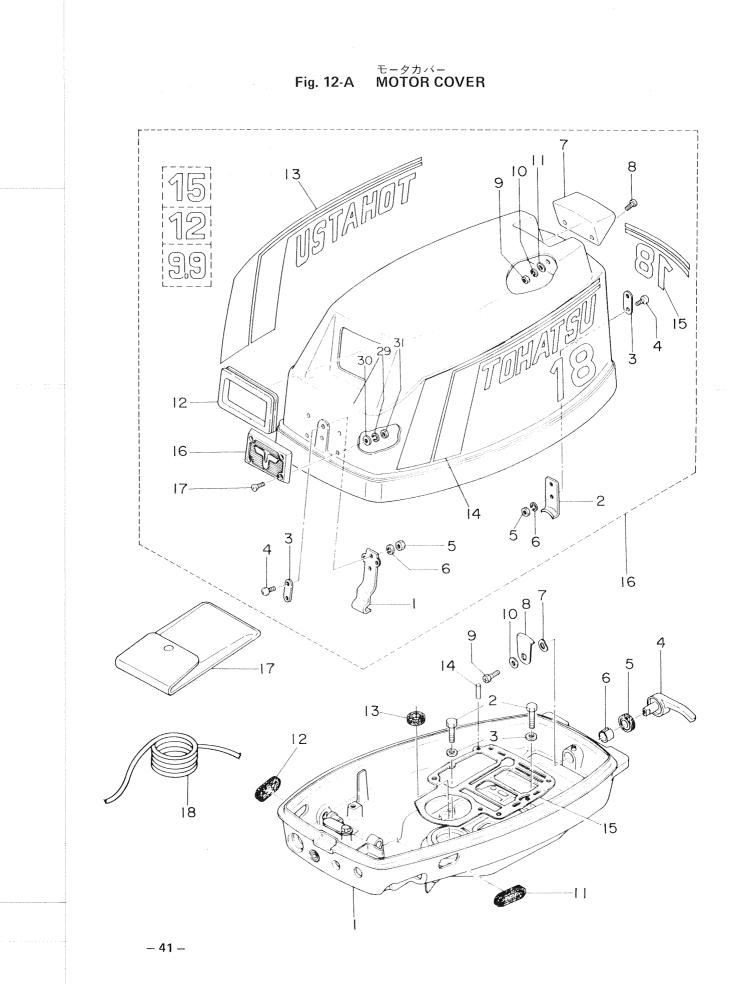

### CONTENTS

|           | シリンダ・クランクケースアッシ                                                                                                               |
|-----------|-------------------------------------------------------------------------------------------------------------------------------|
| Fig. 1-A  | CYLINDER-CRANK CASE ASS'Y 1                                                                                                   |
|           | ピストン・クランクシャフト<br>PISTON・CRANK SHAFT5                                                                                          |
| Fig. 2-A  | PISTON・CRANK SHAFT                                                                                                            |
| Fig. 3-A  | INLET·REED VALVE                                                                                                              |
| Fig. 4-A  | <i>キ</i> ャブレタ・フェエルフィルタ<br>CARBURETOR・FUEL FILTER                                                                              |
| Fig. 5-A  | MAGNETO 13                                                                                                                    |
| Fig. 6-A  | スロットル・メカニズム・バーハンドル<br><b>THROTTLE MECHANISM・BAR HANDLE</b>                                                                    |
| Fig. 7-A  | RECOIL STARTER STARTER LOCK 21                                                                                                |
| Fig. 8-A  | ドライブシャフトハウジング・ギヤケース<br>DRIVESHAFT HOUSING・GEAR CASE                                                                           |
| Fig. 9-A  | トランスミッション・ウォータポンプ<br>TRANSMISSION・WATER PUMP                                                                                  |
| Fig. 10-A | ギャシフト<br>GEAR SHIFT                                                                                                           |
| Fig. 11-A | ブラケット・リバースロック<br>BRACKET・REVERSE LOCK 37                                                                                      |
| Fig. 12-A | モータカバー<br>MOTOR COVER 41                                                                                                      |
| Fig. 13-A | フュエルタンク<br><b>FUEL TANK</b>                                                                                                   |
| Fig. 14-A | OPTIONAL PARTS (I) REMOTE CONTROL 47                                                                                          |
| Fig. 15-A | オプショナルパーツ(II) エレクトリックスタータ(P.Fタイプ共通)<br>OPTIONAL PARTS (II) ELECTRIC STARTER 51<br>(EXCLUSIVE USE FOR P & F TYPE RESPECTIVELY) |
| Fig. 16-A | オプショナルパーツ(III) エレクトリックスタータ(P.Fタイプ各専用)<br>OPTIONAL PARTS (III) ELECTRIC STARTER                                                |
| Fig. 17-A | オプショナルパーツ (№) アクセサリー<br>OPTIONAL PARTS (IV) ACCESSORIES                                                                       |
| Fig. 18-A | オプショナルパーツ(V) スペシャルツール<br>OPTIONAL PARTS (V) SPECIAL TOOL                                                                      |