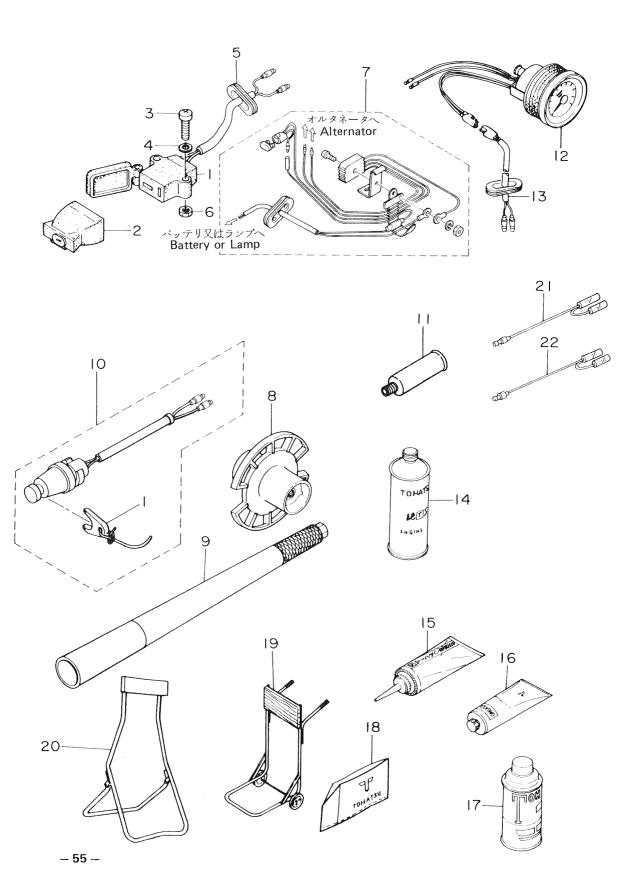

### CONTENTS

|           | シリンダ・クランクケースアッシ                                                                                                               |
|-----------|-------------------------------------------------------------------------------------------------------------------------------|
| Fig. 1-A  | CYLINDER-CRANK CASE ASS'Y 1                                                                                                   |
|           | ピストン・クランクシャフト<br>PISTON・CRANK SHAFT5                                                                                          |
| Fig. 2-A  | PISTON・CRANK SHAFT                                                                                                            |
| Fig. 3-A  | INLET·REED VALVE                                                                                                              |
| Fig. 4-A  | <i>キ</i> ャブレタ・フェエルフィルタ<br>CARBURETOR・FUEL FILTER                                                                              |
| Fig. 5-A  | MAGNETO 13                                                                                                                    |
| Fig. 6-A  | スロットル・メカニズム・バーハンドル<br><b>THROTTLE MECHANISM・BAR HANDLE</b>                                                                    |
| Fig. 7-A  | RECOIL STARTER STARTER LOCK 21                                                                                                |
| Fig. 8-A  | ドライブシャフトハウジング・ギヤケース<br>DRIVESHAFT HOUSING・GEAR CASE                                                                           |
| Fig. 9-A  | トランスミッション・ウォータポンプ<br>TRANSMISSION・WATER PUMP                                                                                  |
| Fig. 10-A | ギャシフト<br>GEAR SHIFT                                                                                                           |
| Fig. 11-A | ブラケット・リバースロック<br>BRACKET・REVERSE LOCK 37                                                                                      |
| Fig. 12-A | モータカバー<br>MOTOR COVER 41                                                                                                      |
| Fig. 13-A | フュエルタンク<br><b>FUEL TANK</b>                                                                                                   |
| Fig. 14-A | OPTIONAL PARTS (I) REMOTE CONTROL 47                                                                                          |
| Fig. 15-A | オプショナルパーツ(II) エレクトリックスタータ(P.Fタイプ共通)<br>OPTIONAL PARTS (II) ELECTRIC STARTER 51<br>(EXCLUSIVE USE FOR P & F TYPE RESPECTIVELY) |
| Fig. 16-A | オプショナルパーツ(III) エレクトリックスタータ(P.Fタイプ各専用)<br>OPTIONAL PARTS (III) ELECTRIC STARTER                                                |
| Fig. 17-A | オプショナルパーツ (№) アクセサリー<br>OPTIONAL PARTS (IV) ACCESSORIES                                                                       |
| Fig. 18-A | オプショナルパーツ(V) スペシャルツール<br>OPTIONAL PARTS (V) SPECIAL TOOL                                                                      |