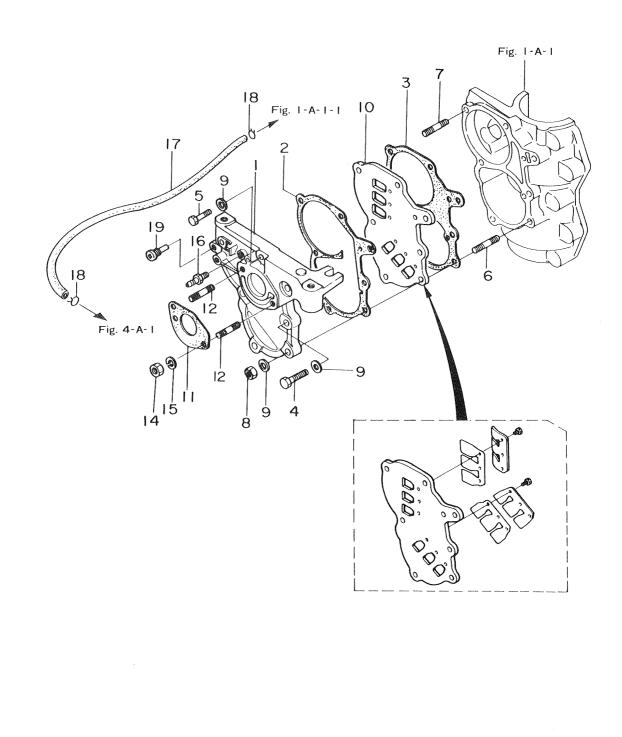

### CONTENTS

|           | シリンダ・クランクケースアッシ                                                                                                               |
|-----------|-------------------------------------------------------------------------------------------------------------------------------|
| Fig. 1-A  | CYLINDER-CRANK CASE ASS'Y 1                                                                                                   |
|           | ピストン・クランクシャフト<br>PISTON・CRANK SHAFT5                                                                                          |
| Fig. 2-A  | PISTON・CRANK SHAFT                                                                                                            |
| Fig. 3-A  | INLET·REED VALVE                                                                                                              |
| Fig. 4-A  | <i>キ</i> ャブレタ・フェエルフィルタ<br>CARBURETOR・FUEL FILTER                                                                              |
| Fig. 5-A  | MAGNETO 13                                                                                                                    |
| Fig. 6-A  | スロットル・メカニズム・バーハンドル<br><b>THROTTLE MECHANISM・BAR HANDLE</b>                                                                    |
| Fig. 7-A  | RECOIL STARTER STARTER LOCK 21                                                                                                |
| Fig. 8-A  | ドライブシャフトハウジング・ギヤケース<br>DRIVESHAFT HOUSING・GEAR CASE                                                                           |
| Fig. 9-A  | トランスミッション・ウォータポンプ<br>TRANSMISSION・WATER PUMP                                                                                  |
| Fig. 10-A | ギャシフト<br>GEAR SHIFT                                                                                                           |
| Fig. 11-A | ブラケット・リバースロック<br>BRACKET・REVERSE LOCK 37                                                                                      |
| Fig. 12-A | モータカバー<br>MOTOR COVER 41                                                                                                      |
| Fig. 13-A | フュエルタンク<br><b>FUEL TANK</b>                                                                                                   |
| Fig. 14-A | OPTIONAL PARTS (I) REMOTE CONTROL 47                                                                                          |
| Fig. 15-A | オプショナルパーツ(II) エレクトリックスタータ(P.Fタイプ共通)<br>OPTIONAL PARTS (II) ELECTRIC STARTER 51<br>(EXCLUSIVE USE FOR P & F TYPE RESPECTIVELY) |
| Fig. 16-A | オプショナルパーツ(III) エレクトリックスタータ(P.Fタイプ各専用)<br>OPTIONAL PARTS (III) ELECTRIC STARTER                                                |
| Fig. 17-A | オプショナルパーツ (№) アクセサリー<br>OPTIONAL PARTS (IV) ACCESSORIES                                                                       |
| Fig. 18-A | オプショナルパーツ(V) スペシャルツール<br>OPTIONAL PARTS (V) SPECIAL TOOL                                                                      |