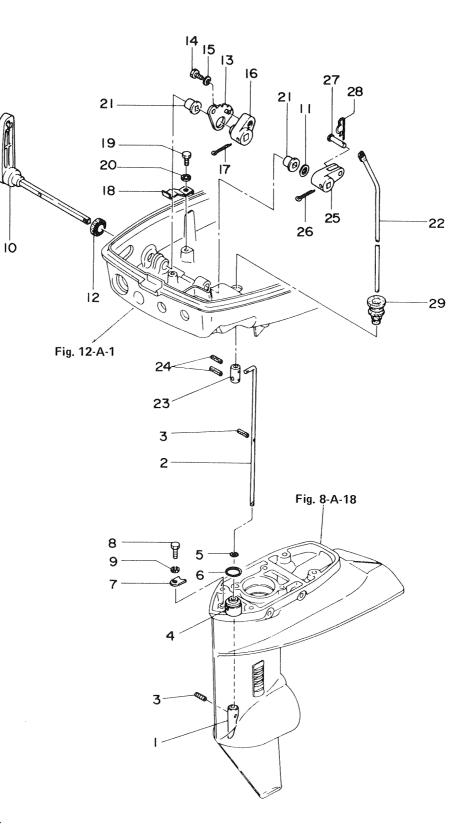

### CONTENTS

|           | シリンダ・クランクケースアッシ                                                                                                               |
|-----------|-------------------------------------------------------------------------------------------------------------------------------|
| Fig. 1-A  | CYLINDER-CRANK CASE ASS'Y 1                                                                                                   |
|           | ピストン・クランクシャフト<br>PISTON・CRANK SHAFT5                                                                                          |
| Fig. 2-A  | PISTON・CRANK SHAFT                                                                                                            |
| Fig. 3-A  | INLET·REED VALVE                                                                                                              |
| Fig. 4-A  | <i>キ</i> ャブレタ・フェエルフィルタ<br>CARBURETOR・FUEL FILTER                                                                              |
| Fig. 5-A  | MAGNETO 13                                                                                                                    |
| Fig. 6-A  | スロットル・メカニズム・バーハンドル<br><b>THROTTLE MECHANISM・BAR HANDLE</b>                                                                    |
| Fig. 7-A  | RECOIL STARTER STARTER LOCK 21                                                                                                |
| Fig. 8-A  | ドライブシャフトハウジング・ギヤケース<br>DRIVESHAFT HOUSING・GEAR CASE                                                                           |
| Fig. 9-A  | トランスミッション・ウォータポンプ<br>TRANSMISSION・WATER PUMP                                                                                  |
| Fig. 10-A | ギャシフト<br>GEAR SHIFT                                                                                                           |
| Fig. 11-A | ブラケット・リバースロック<br>BRACKET・REVERSE LOCK 37                                                                                      |
| Fig. 12-A | モータカバー<br>MOTOR COVER 41                                                                                                      |
| Fig. 13-A | フュエルタンク<br><b>FUEL TANK</b>                                                                                                   |
| Fig. 14-A | OPTIONAL PARTS (I) REMOTE CONTROL 47                                                                                          |
| Fig. 15-A | オプショナルパーツ(II) エレクトリックスタータ(P.Fタイプ共通)<br>OPTIONAL PARTS (II) ELECTRIC STARTER 51<br>(EXCLUSIVE USE FOR P & F TYPE RESPECTIVELY) |
| Fig. 16-A | オプショナルパーツ(III) エレクトリックスタータ(P.Fタイプ各専用)<br>OPTIONAL PARTS (III) ELECTRIC STARTER                                                |
| Fig. 17-A | オプショナルパーツ (№) アクセサリー<br>OPTIONAL PARTS (IV) ACCESSORIES                                                                       |
| Fig. 18-A | オプショナルパーツ(V) スペシャルツール<br>OPTIONAL PARTS (V) SPECIAL TOOL                                                                      |