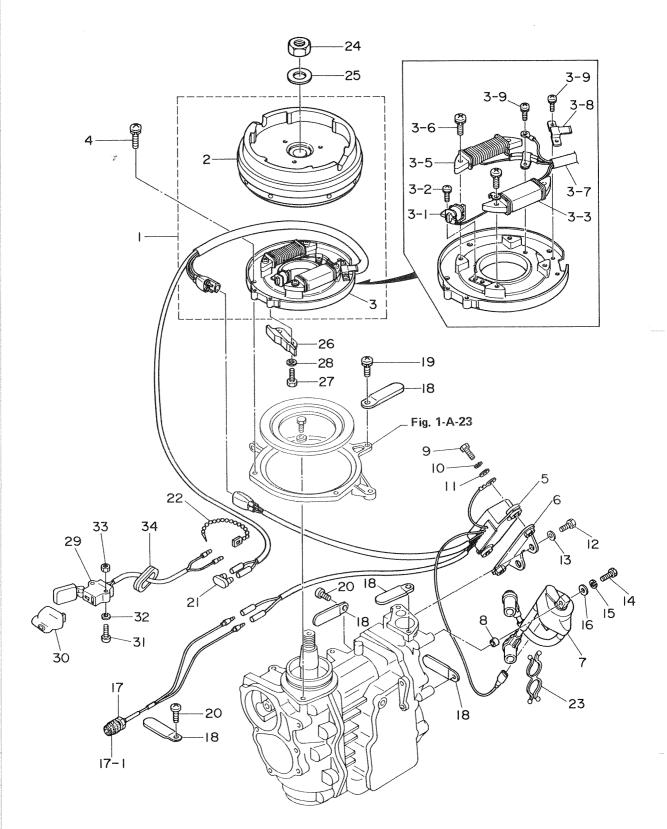

### CONTENTS

|           | シリンダ・クランクケースアッシ                                                                                                               |
|-----------|-------------------------------------------------------------------------------------------------------------------------------|
| Fig. 1-A  | CYLINDER-CRANK CASE ASS'Y 1                                                                                                   |
|           | ピストン・クランクシャフト<br>PISTON・CRANK SHAFT5                                                                                          |
| Fig. 2-A  | PISTON・CRANK SHAFT                                                                                                            |
| Fig. 3-A  | INLET·REED VALVE                                                                                                              |
| Fig. 4-A  | <i>キ</i> ャブレタ・フェエルフィルタ<br>CARBURETOR・FUEL FILTER                                                                              |
| Fig. 5-A  | MAGNETO 13                                                                                                                    |
| Fig. 6-A  | スロットル・メカニズム・バーハンドル<br><b>THROTTLE MECHANISM・BAR HANDLE</b>                                                                    |
| Fig. 7-A  | RECOIL STARTER STARTER LOCK 21                                                                                                |
| Fig. 8-A  | ドライブシャフトハウジング・ギヤケース<br>DRIVESHAFT HOUSING・GEAR CASE                                                                           |
| Fig. 9-A  | トランスミッション・ウォータポンプ<br>TRANSMISSION・WATER PUMP                                                                                  |
| Fig. 10-A | ギャシフト<br>GEAR SHIFT                                                                                                           |
| Fig. 11-A | ブラケット・リバースロック<br>BRACKET・REVERSE LOCK 37                                                                                      |
| Fig. 12-A | モータカバー<br>MOTOR COVER 41                                                                                                      |
| Fig. 13-A | フュエルタンク<br><b>FUEL TANK</b>                                                                                                   |
| Fig. 14-A | OPTIONAL PARTS (I) REMOTE CONTROL 47                                                                                          |
| Fig. 15-A | オプショナルパーツ(II) エレクトリックスタータ(P.Fタイプ共通)<br>OPTIONAL PARTS (II) ELECTRIC STARTER 51<br>(EXCLUSIVE USE FOR P & F TYPE RESPECTIVELY) |
| Fig. 16-A | オプショナルパーツ(III) エレクトリックスタータ(P.Fタイプ各専用)<br>OPTIONAL PARTS (III) ELECTRIC STARTER                                                |
| Fig. 17-A | オプショナルパーツ (№) アクセサリー<br>OPTIONAL PARTS (IV) ACCESSORIES                                                                       |
| Fig. 18-A | オプショナルパーツ(V) スペシャルツール<br>OPTIONAL PARTS (V) SPECIAL TOOL                                                                      |