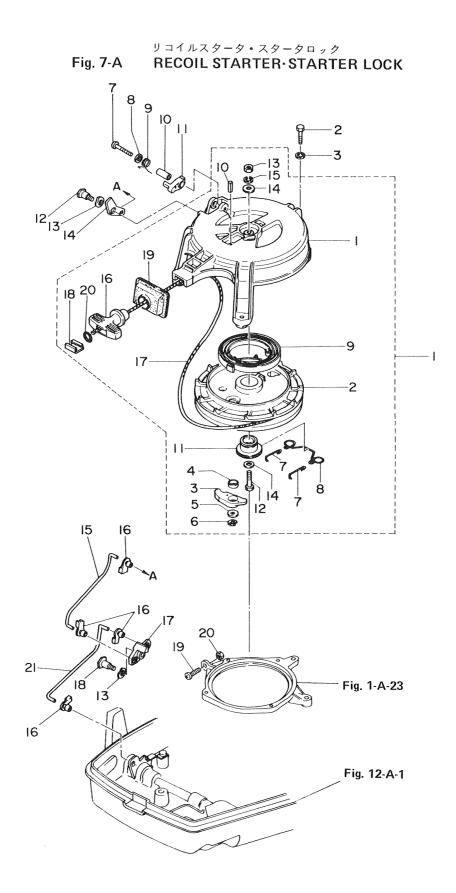

### CONTENTS

|           | シリンダ・クランクケースアッシ                                                                                                               |
|-----------|-------------------------------------------------------------------------------------------------------------------------------|
| Fig. 1-A  | CYLINDER-CRANK CASE ASS'Y 1                                                                                                   |
|           | ピストン・クランクシャフト<br>PISTON・CRANK SHAFT5                                                                                          |
| Fig. 2-A  | PISTON・CRANK SHAFT                                                                                                            |
| Fig. 3-A  | INLET·REED VALVE                                                                                                              |
| Fig. 4-A  | <i>キ</i> ャブレタ・フェエルフィルタ<br>CARBURETOR・FUEL FILTER                                                                              |
| Fig. 5-A  | MAGNETO 13                                                                                                                    |
| Fig. 6-A  | スロットル・メカニズム・バーハンドル<br><b>THROTTLE MECHANISM・BAR HANDLE</b>                                                                    |
| Fig. 7-A  | RECOIL STARTER STARTER LOCK 21                                                                                                |
| Fig. 8-A  | ドライブシャフトハウジング・ギヤケース<br>DRIVESHAFT HOUSING・GEAR CASE                                                                           |
| Fig. 9-A  | トランスミッション・ウォータポンプ<br>TRANSMISSION・WATER PUMP                                                                                  |
| Fig. 10-A | ギャシフト<br>GEAR SHIFT                                                                                                           |
| Fig. 11-A | ブラケット・リバースロック<br>BRACKET・REVERSE LOCK 37                                                                                      |
| Fig. 12-A | モータカバー<br>MOTOR COVER 41                                                                                                      |
| Fig. 13-A | フュエルタンク<br><b>FUEL TANK</b>                                                                                                   |
| Fig. 14-A | OPTIONAL PARTS (I) REMOTE CONTROL 47                                                                                          |
| Fig. 15-A | オプショナルパーツ(II) エレクトリックスタータ(P.Fタイプ共通)<br>OPTIONAL PARTS (II) ELECTRIC STARTER 51<br>(EXCLUSIVE USE FOR P & F TYPE RESPECTIVELY) |
| Fig. 16-A | オプショナルパーツ(III) エレクトリックスタータ(P.Fタイプ各専用)<br>OPTIONAL PARTS (III) ELECTRIC STARTER                                                |
| Fig. 17-A | オプショナルパーツ (№) アクセサリー<br>OPTIONAL PARTS (IV) ACCESSORIES                                                                       |
| Fig. 18-A | オプショナルパーツ(V) スペシャルツール<br>OPTIONAL PARTS (V) SPECIAL TOOL                                                                      |