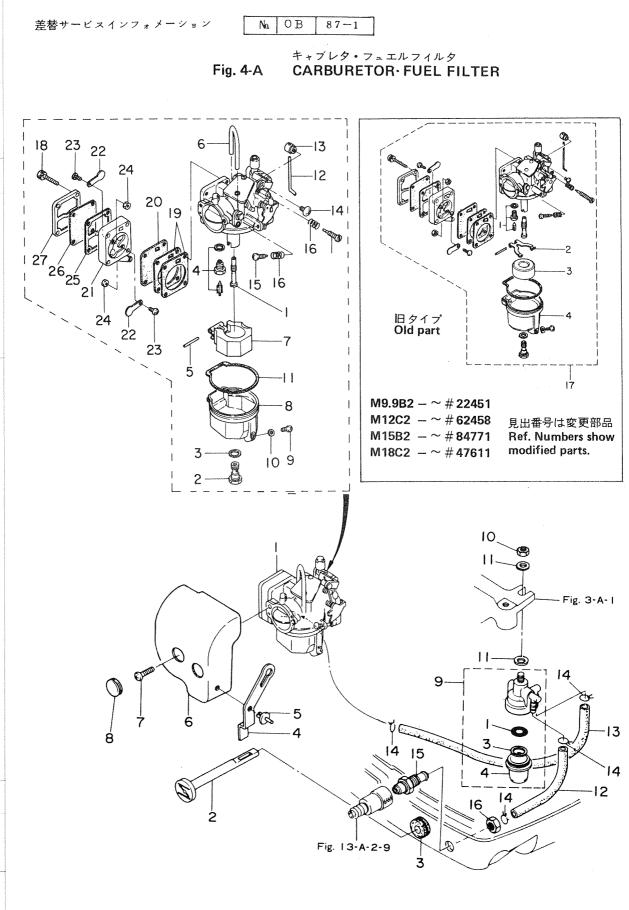

### CONTENTS

|           | シリンダ・クランクケースアッシ                                                                                                               |
|-----------|-------------------------------------------------------------------------------------------------------------------------------|
| Fig. 1-A  | CYLINDER-CRANK CASE ASS'Y 1                                                                                                   |
|           | ピストン・クランクシャフト<br>PISTON・CRANK SHAFT5                                                                                          |
| Fig. 2-A  | PISTON・CRANK SHAFT                                                                                                            |
| Fig. 3-A  | INLET·REED VALVE                                                                                                              |
| Fig. 4-A  | <i>キ</i> ャブレタ・フェエルフィルタ<br>CARBURETOR・FUEL FILTER                                                                              |
| Fig. 5-A  | MAGNETO 13                                                                                                                    |
| Fig. 6-A  | スロットル・メカニズム・バーハンドル<br><b>THROTTLE MECHANISM・BAR HANDLE</b>                                                                    |
| Fig. 7-A  | RECOIL STARTER STARTER LOCK 21                                                                                                |
| Fig. 8-A  | ドライブシャフトハウジング・ギヤケース<br>DRIVESHAFT HOUSING・GEAR CASE                                                                           |
| Fig. 9-A  | トランスミッション・ウォータポンプ<br>TRANSMISSION・WATER PUMP                                                                                  |
| Fig. 10-A | ギャシフト<br>GEAR SHIFT                                                                                                           |
| Fig. 11-A | ブラケット・リバースロック<br>BRACKET・REVERSE LOCK 37                                                                                      |
| Fig. 12-A | モータカバー<br>MOTOR COVER 41                                                                                                      |
| Fig. 13-A | フュエルタンク<br><b>FUEL TANK</b>                                                                                                   |
| Fig. 14-A | OPTIONAL PARTS (I) REMOTE CONTROL 47                                                                                          |
| Fig. 15-A | オプショナルパーツ(II) エレクトリックスタータ(P.Fタイプ共通)<br>OPTIONAL PARTS (II) ELECTRIC STARTER 51<br>(EXCLUSIVE USE FOR P & F TYPE RESPECTIVELY) |
| Fig. 16-A | オプショナルパーツ(III) エレクトリックスタータ(P.Fタイプ各専用)<br>OPTIONAL PARTS (III) ELECTRIC STARTER                                                |
| Fig. 17-A | オプショナルパーツ (№) アクセサリー<br>OPTIONAL PARTS (IV) ACCESSORIES                                                                       |
| Fig. 18-A | オプショナルパーツ(V) スペシャルツール<br>OPTIONAL PARTS (V) SPECIAL TOOL                                                                      |