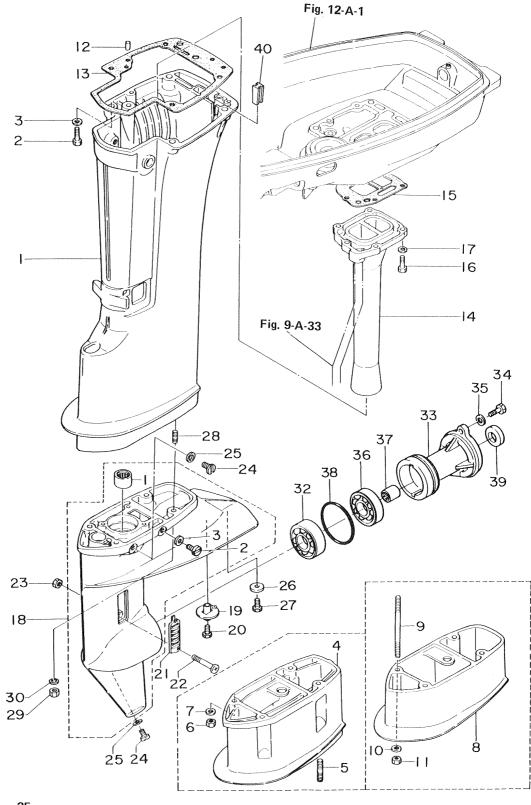

### CONTENTS

|           | シリンダ・クランクケースアッシ                                                                                                               |
|-----------|-------------------------------------------------------------------------------------------------------------------------------|
| Fig. 1-A  | CYLINDER-CRANK CASE ASS'Y 1                                                                                                   |
|           | ピストン・クランクシャフト<br>PISTON・CRANK SHAFT5                                                                                          |
| Fig. 2-A  | PISTON・CRANK SHAFT                                                                                                            |
| Fig. 3-A  | INLET·REED VALVE                                                                                                              |
| Fig. 4-A  | <i>キ</i> ャブレタ・フェエルフィルタ<br>CARBURETOR・FUEL FILTER                                                                              |
| Fig. 5-A  | MAGNETO 13                                                                                                                    |
| Fig. 6-A  | スロットル・メカニズム・バーハンドル<br><b>THROTTLE MECHANISM・BAR HANDLE</b>                                                                    |
| Fig. 7-A  | RECOIL STARTER STARTER LOCK 21                                                                                                |
| Fig. 8-A  | ドライブシャフトハウジング・ギヤケース<br>DRIVESHAFT HOUSING・GEAR CASE                                                                           |
| Fig. 9-A  | トランスミッション・ウォータポンプ<br>TRANSMISSION・WATER PUMP                                                                                  |
| Fig. 10-A | ギャシフト<br>GEAR SHIFT                                                                                                           |
| Fig. 11-A | ブラケット・リバースロック<br>BRACKET・REVERSE LOCK 37                                                                                      |
| Fig. 12-A | モータカバー<br>MOTOR COVER 41                                                                                                      |
| Fig. 13-A | フュエルタンク<br><b>FUEL TANK</b>                                                                                                   |
| Fig. 14-A | OPTIONAL PARTS (I) REMOTE CONTROL 47                                                                                          |
| Fig. 15-A | オプショナルパーツ(II) エレクトリックスタータ(P.Fタイプ共通)<br>OPTIONAL PARTS (II) ELECTRIC STARTER 51<br>(EXCLUSIVE USE FOR P & F TYPE RESPECTIVELY) |
| Fig. 16-A | オプショナルパーツ(III) エレクトリックスタータ(P.Fタイプ各専用)<br>OPTIONAL PARTS (III) ELECTRIC STARTER                                                |
| Fig. 17-A | オプショナルパーツ (№) アクセサリー<br>OPTIONAL PARTS (IV) ACCESSORIES                                                                       |
| Fig. 18-A | オプショナルパーツ(V) スペシャルツール<br>OPTIONAL PARTS (V) SPECIAL TOOL                                                                      |