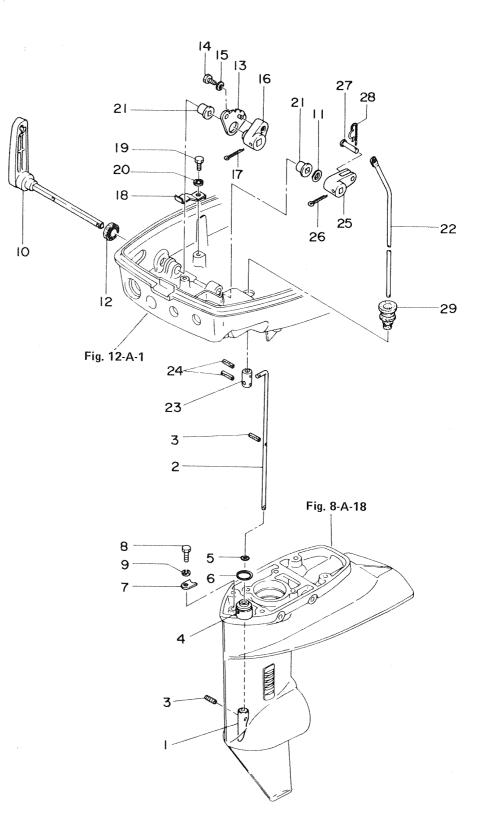

### CONTENTS

|           | シリンダ・クランクケースアッシ                                                                                                               |
|-----------|-------------------------------------------------------------------------------------------------------------------------------|
| Fig. 1-A  | CYLINDER-CRANK CASE ASS'Y 1                                                                                                   |
|           | ピストン・クランクシャフト<br>PISTON・CRANK SHAFT5                                                                                          |
| Fig. 2-A  | PISTON・CRANK SHAFT                                                                                                            |
| Fig. 3-A  | INLET·REED VALVE                                                                                                              |
| Fig. 4-A  | <i>キ</i> ャブレタ・フェエルフィルタ<br>CARBURETOR・FUEL FILTER                                                                              |
| Fig. 5-A  | MAGNETO 13                                                                                                                    |
| Fig. 6-A  | スロットル・メカニズム・バーハンドル<br><b>THROTTLE MECHANISM・BAR HANDLE</b>                                                                    |
| Fig. 7-A  | RECOIL STARTER STARTER LOCK 21                                                                                                |
| Fig. 8-A  | ドライブシャフトハウジング・ギヤケース<br>DRIVESHAFT HOUSING・GEAR CASE                                                                           |
| Fig. 9-A  | トランスミッション・ウォータポンプ<br>TRANSMISSION・WATER PUMP                                                                                  |
| Fig. 10-A | ギャシフト<br>GEAR SHIFT                                                                                                           |
| Fig. 11-A | ブラケット・リバースロック<br>BRACKET・REVERSE LOCK 37                                                                                      |
| Fig. 12-A | モータカバー<br>MOTOR COVER 41                                                                                                      |
| Fig. 13-A | フュエルタンク<br><b>FUEL TANK</b>                                                                                                   |
| Fig. 14-A | OPTIONAL PARTS (I) REMOTE CONTROL 47                                                                                          |
| Fig. 15-A | オプショナルパーツ(II) エレクトリックスタータ(P.Fタイプ共通)<br>OPTIONAL PARTS (II) ELECTRIC STARTER 51<br>(EXCLUSIVE USE FOR P & F TYPE RESPECTIVELY) |
| Fig. 16-A | オプショナルパーツ(III) エレクトリックスタータ(P.Fタイプ各専用)<br>OPTIONAL PARTS (III) ELECTRIC STARTER                                                |
| Fig. 17-A | オプショナルパーツ (№) アクセサリー<br>OPTIONAL PARTS (IV) ACCESSORIES                                                                       |
| Fig. 18-A | オプショナルパーツ(V) スペシャルツール<br>OPTIONAL PARTS (V) SPECIAL TOOL                                                                      |