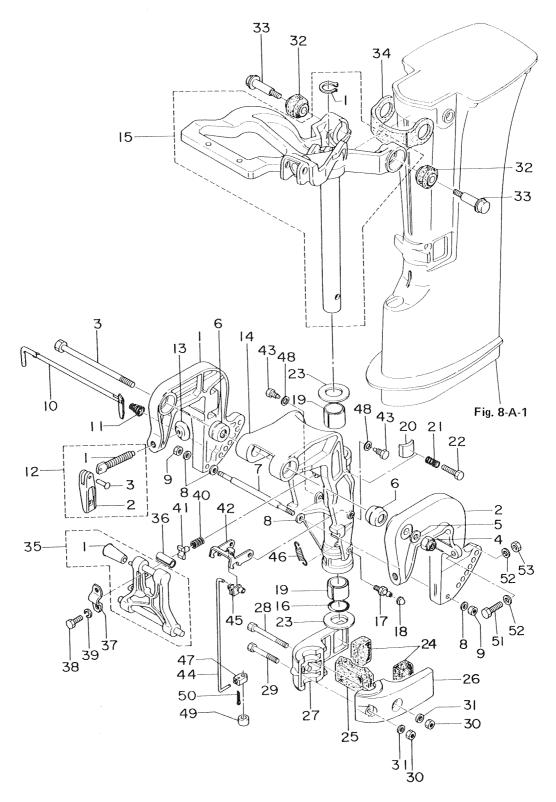

### CONTENTS

|           | シリンダ・クランクケースアッシ                                                                                                               |
|-----------|-------------------------------------------------------------------------------------------------------------------------------|
| Fig. 1-A  | CYLINDER-CRANK CASE ASS'Y 1                                                                                                   |
|           | ピストン・クランクシャフト<br>PISTON・CRANK SHAFT5                                                                                          |
| Fig. 2-A  | PISTON・CRANK SHAFT                                                                                                            |
| Fig. 3-A  | INLET·REED VALVE                                                                                                              |
| Fig. 4-A  | <i>キ</i> ャブレタ・フェエルフィルタ<br>CARBURETOR・FUEL FILTER                                                                              |
| Fig. 5-A  | MAGNETO 13                                                                                                                    |
| Fig. 6-A  | スロットル・メカニズム・バーハンドル<br><b>THROTTLE MECHANISM・BAR HANDLE</b>                                                                    |
| Fig. 7-A  | RECOIL STARTER STARTER LOCK 21                                                                                                |
| Fig. 8-A  | ドライブシャフトハウジング・ギヤケース<br>DRIVESHAFT HOUSING・GEAR CASE                                                                           |
| Fig. 9-A  | トランスミッション・ウォータポンプ<br>TRANSMISSION・WATER PUMP                                                                                  |
| Fig. 10-A | ギャシフト<br>GEAR SHIFT                                                                                                           |
| Fig. 11-A | ブラケット・リバースロック<br>BRACKET・REVERSE LOCK 37                                                                                      |
| Fig. 12-A | モータカバー<br>MOTOR COVER 41                                                                                                      |
| Fig. 13-A | フュエルタンク<br><b>FUEL TANK</b>                                                                                                   |
| Fig. 14-A | OPTIONAL PARTS (I) REMOTE CONTROL 47                                                                                          |
| Fig. 15-A | オプショナルパーツ(II) エレクトリックスタータ(P.Fタイプ共通)<br>OPTIONAL PARTS (II) ELECTRIC STARTER 51<br>(EXCLUSIVE USE FOR P & F TYPE RESPECTIVELY) |
| Fig. 16-A | オプショナルパーツ(III) エレクトリックスタータ(P.Fタイプ各専用)<br>OPTIONAL PARTS (III) ELECTRIC STARTER                                                |
| Fig. 17-A | オプショナルパーツ (№) アクセサリー<br>OPTIONAL PARTS (IV) ACCESSORIES                                                                       |
| Fig. 18-A | オプショナルパーツ(V) スペシャルツール<br>OPTIONAL PARTS (V) SPECIAL TOOL                                                                      |