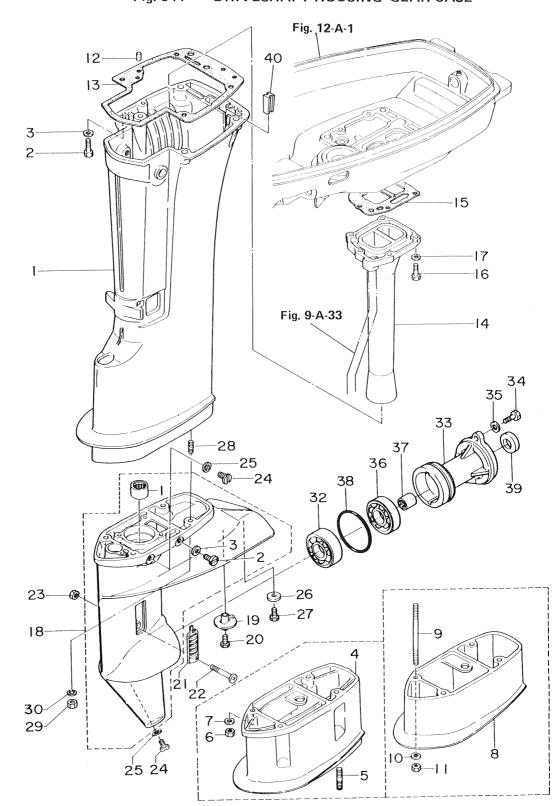

### CONTENTS

|           | シリンダ・クランクケースアッシ                                                                                                               |
|-----------|-------------------------------------------------------------------------------------------------------------------------------|
| Fig. 1-A  | CYLINDER-CRANK CASE ASS'Y 1                                                                                                   |
|           | ピストン・クランクシャフト<br>PISTON・CRANK SHAFT5                                                                                          |
| Fig. 2-A  | PISTON・CRANK SHAFT                                                                                                            |
| Fig. 3-A  | INLET·REED VALVE                                                                                                              |
| Fig. 4-A  | <i>キ</i> ャブレタ・フェエルフィルタ<br>CARBURETOR・FUEL FILTER                                                                              |
| Fig. 5-A  | MAGNETO 13                                                                                                                    |
| Fig. 6-A  | スロットル・メカニズム・バーハンドル<br><b>THROTTLE MECHANISM・BAR HANDLE</b>                                                                    |
| Fig. 7-A  | RECOIL STARTER STARTER LOCK 21                                                                                                |
| Fig. 8-A  | ドライブシャフトハウジング・ギヤケース<br>DRIVESHAFT HOUSING・GEAR CASE                                                                           |
| Fig. 9-A  | トランスミッション・ウォータポンプ<br>TRANSMISSION・WATER PUMP                                                                                  |
| Fig. 10-A | ギャシフト<br>GEAR SHIFT                                                                                                           |
| Fig. 11-A | ブラケット・リバースロック<br>BRACKET・REVERSE LOCK 37                                                                                      |
| Fig. 12-A | モータカバー<br>MOTOR COVER 41                                                                                                      |
| Fig. 13-A | フュエルタンク<br><b>FUEL TANK</b>                                                                                                   |
| Fig. 14-A | OPTIONAL PARTS (I) REMOTE CONTROL 47                                                                                          |
| Fig. 15-A | オプショナルパーツ(II) エレクトリックスタータ(P.Fタイプ共通)<br>OPTIONAL PARTS (II) ELECTRIC STARTER 51<br>(EXCLUSIVE USE FOR P & F TYPE RESPECTIVELY) |
| Fig. 16-A | オプショナルパーツ(III) エレクトリックスタータ(P.Fタイプ各専用)<br>OPTIONAL PARTS (III) ELECTRIC STARTER                                                |
| Fig. 17-A | オプショナルパーツ (№) アクセサリー<br>OPTIONAL PARTS (IV) ACCESSORIES                                                                       |
| Fig. 18-A | オプショナルパーツ(V) スペシャルツール<br>OPTIONAL PARTS (V) SPECIAL TOOL                                                                      |