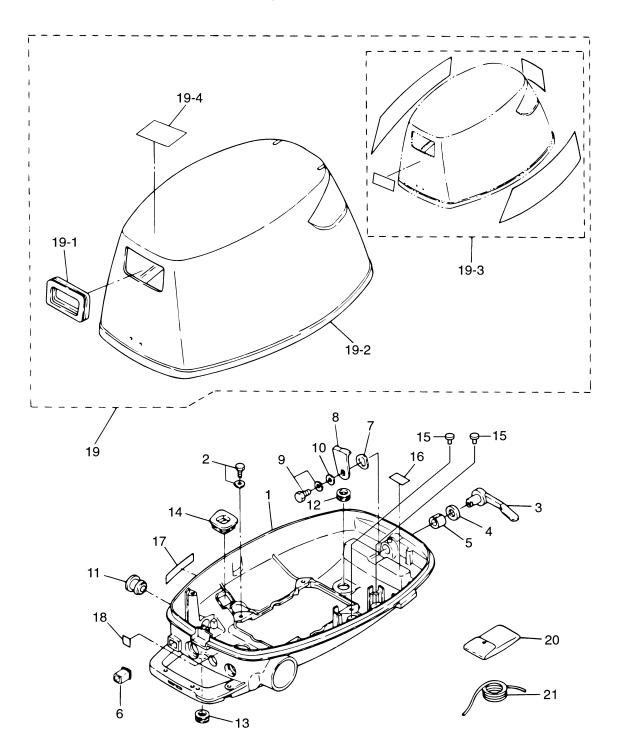

## 目 次 CONTENTS

| Fig. 1  | シリンダ&シリンダヘッド<br>CYLINDER&CYLINDER HERD                                            | 1  |
|---------|-----------------------------------------------------------------------------------|----|
| Fig. 2  | ピストン&クランクシャフト<br>PISTON & CRANKSHAFT                                              | 3  |
| Fig. 3  | キャブレタ&フュエルポンプ<br>CARBURETOR & FUEL PUMP                                           | 5  |
| Fig. 4  | オイルパン<br>OIL PAN                                                                  | 11 |
| Fig. 5  | カムシャフト&バルブ<br>CAMSHAFT & VALVE                                                    | 15 |
| Fig. 6  | マグネト(新)<br>MAGNETO (NEW)                                                          | 17 |
| Fig. 6A | マグネト(旧)<br>MAGNETO (OLD)                                                          | 19 |
| Fig. 7  | ティラハンドル&スロットル<br>TILLER HANDLE & THROTTLE                                         | 21 |
| Fig. 8  | リコイルスタータ<br>RECOIL STARTER                                                        | 25 |
| Fig. 9  | ドライブシャフトハウジング<br>DRIVE SHAFT HOUSING                                              | 27 |
| Fig. 10 | ギヤケース(ドライブシャフト)<br>GEAR CASE (DRIVE SHAFT)                                        | 29 |
| Fig. 11 | ギヤケース(プロペラシャフト)<br>GEAR CASE (PROPELLER SHAFT)                                    | 33 |
| Fig. 12 | シフト<br>SHIFT                                                                      | 35 |
| Fig. 13 | ブラケット&リバースロック<br>BRACKET & REVERSE LOCK                                           | 37 |
| Fig. 14 | カウル<br>COWL                                                                       | 41 |
| Fig. 15 | セパレートフュエルタンク<br>SEPARATE FUEL TANK                                                | 43 |
| Fig. 16 | インテグラルフュエルタンク<br>INTEGRAL FUEL TANK                                               | 45 |
| Fig. 17 | オプショナルパーツ(1)アクセサリー(リモートコントロール)<br>OPTIONAL PARTS (1) ACCESSORIES (REMOTE CONTROL) | 49 |
| Fig. 18 | オプショナルパーツ(2)アクセサリー<br>OPTIONAL PARTS (2) ACCESSORIES                              | 53 |
| Fig 19  | アッセンブリ、キット<br>ASSEMBLY KIT                                                        | 57 |