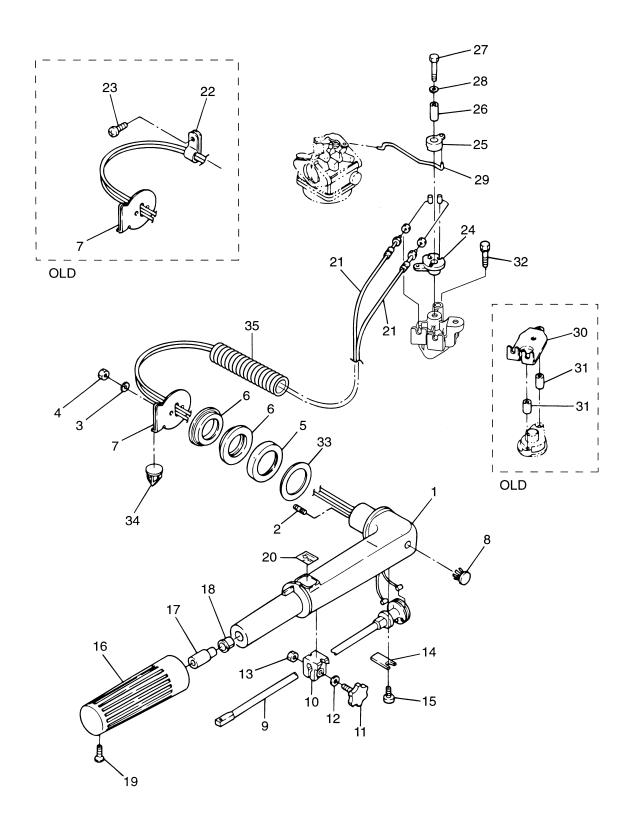

## 目 次 CONTENTS

| Fig. 1  | シリンダ&シリンダヘッド<br>CYLINDER&CYLINDER HERD                                            | 1  |
|---------|-----------------------------------------------------------------------------------|----|
| Fig. 2  | ピストン&クランクシャフト<br>PISTON & CRANKSHAFT                                              | 3  |
| Fig. 3  | キャブレタ&フュエルポンプ<br>CARBURETOR & FUEL PUMP                                           | 5  |
| Fig. 4  | オイルパン<br>OIL PAN                                                                  | 11 |
| Fig. 5  | カムシャフト&バルブ<br>CAMSHAFT & VALVE                                                    | 15 |
| Fig. 6  | マグネト(新)<br>MAGNETO (NEW)                                                          | 17 |
| Fig. 6A | マグネト(旧)<br>MAGNETO (OLD)                                                          | 19 |
| Fig. 7  | ティラハンドル&スロットル<br>TILLER HANDLE & THROTTLE                                         | 21 |
| Fig. 8  | リコイルスタータ<br>RECOIL STARTER                                                        | 25 |
| Fig. 9  | ドライブシャフトハウジング<br>DRIVE SHAFT HOUSING                                              | 27 |
| Fig. 10 | ギヤケース(ドライブシャフト)<br>GEAR CASE (DRIVE SHAFT)                                        | 29 |
| Fig. 11 | ギヤケース(プロペラシャフト)<br>GEAR CASE (PROPELLER SHAFT)                                    | 33 |
| Fig. 12 | シフト<br>SHIFT                                                                      | 35 |
| Fig. 13 | ブラケット&リバースロック<br>BRACKET & REVERSE LOCK                                           | 37 |
| Fig. 14 | カウル<br>COWL                                                                       | 41 |
| Fig. 15 | セパレートフュエルタンク<br>SEPARATE FUEL TANK                                                | 43 |
| Fig. 16 | インテグラルフュエルタンク<br>INTEGRAL FUEL TANK                                               | 45 |
| Fig. 17 | オプショナルパーツ(1)アクセサリー(リモートコントロール)<br>OPTIONAL PARTS (1) ACCESSORIES (REMOTE CONTROL) | 49 |
| Fig. 18 | オプショナルパーツ(2)アクセサリー<br>OPTIONAL PARTS (2) ACCESSORIES                              | 53 |
| Fig 19  | アッセンブリ、キット<br>ASSEMBLY KIT                                                        | 57 |