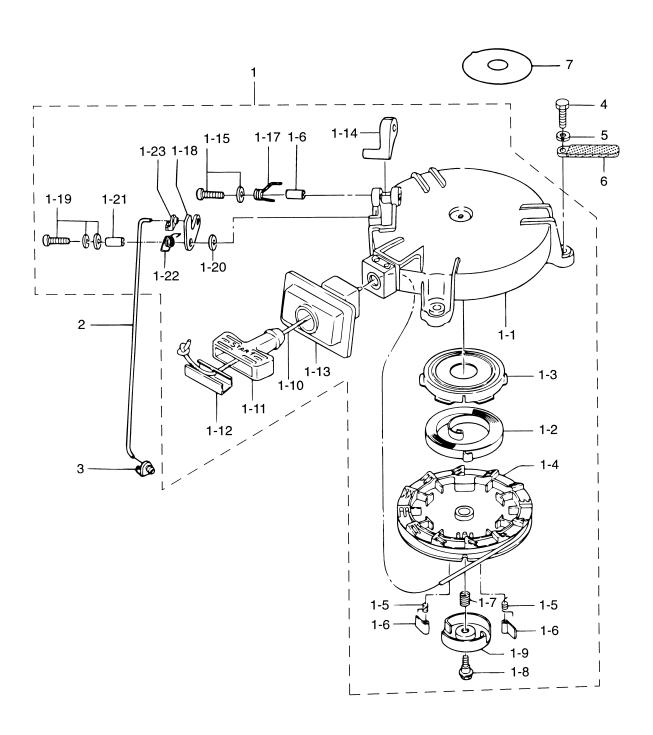

## 目 次 CONTENTS

| Fig. 1  | シリンダ&シリンダヘッド<br>CYLINDER&CYLINDER HERD                                            | 1  |
|---------|-----------------------------------------------------------------------------------|----|
| Fig. 2  | ピストン&クランクシャフト<br>PISTON & CRANKSHAFT                                              | 3  |
| Fig. 3  | キャブレタ&フュエルポンプ<br>CARBURETOR & FUEL PUMP                                           | 5  |
| Fig. 4  | オイルパン<br>OIL PAN                                                                  | 11 |
| Fig. 5  | カムシャフト&バルブ<br>CAMSHAFT & VALVE                                                    | 15 |
| Fig. 6  | マグネト(新)<br>MAGNETO (NEW)                                                          | 17 |
| Fig. 6A | マグネト(旧)<br>MAGNETO (OLD)                                                          | 19 |
| Fig. 7  | ティラハンドル&スロットル<br>TILLER HANDLE & THROTTLE                                         | 21 |
| Fig. 8  | リコイルスタータ<br>RECOIL STARTER                                                        | 25 |
| Fig. 9  | ドライブシャフトハウジング<br>DRIVE SHAFT HOUSING                                              | 27 |
| Fig. 10 | ギヤケース(ドライブシャフト)<br>GEAR CASE (DRIVE SHAFT)                                        | 29 |
| Fig. 11 | ギヤケース(プロペラシャフト)<br>GEAR CASE (PROPELLER SHAFT)                                    | 33 |
| Fig. 12 | シフト<br>SHIFT                                                                      | 35 |
| Fig. 13 | ブラケット&リバースロック<br>BRACKET & REVERSE LOCK                                           | 37 |
| Fig. 14 | カウル<br>COWL                                                                       | 41 |
| Fig. 15 | セパレートフュエルタンク<br>SEPARATE FUEL TANK                                                | 43 |
| Fig. 16 | インテグラルフュエルタンク<br>INTEGRAL FUEL TANK                                               | 45 |
| Fig. 17 | オプショナルパーツ(1)アクセサリー(リモートコントロール)<br>OPTIONAL PARTS (1) ACCESSORIES (REMOTE CONTROL) | 49 |
| Fig. 18 | オプショナルパーツ(2)アクセサリー<br>OPTIONAL PARTS (2) ACCESSORIES                              | 53 |
| Fig 19  | アッセンブリ、キット<br>ASSEMBLY KIT                                                        | 57 |