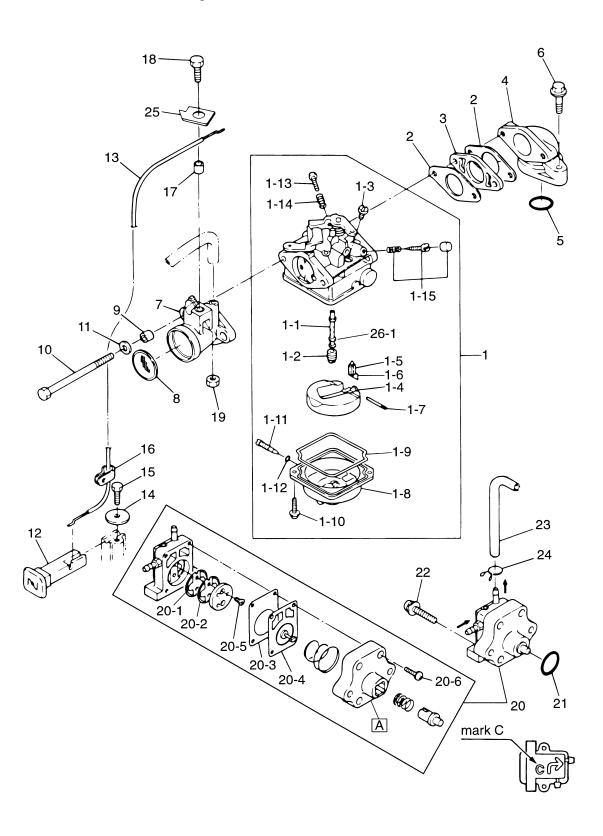

## 目 次 CONTENTS

| Fig. 1  | シリンダ&シリンダヘッド<br>CYLINDER&CYLINDER HERD                                            | 1  |
|---------|-----------------------------------------------------------------------------------|----|
| Fig. 2  | ピストン&クランクシャフト<br>PISTON & CRANKSHAFT                                              | 3  |
| Fig. 3  | キャブレタ&フュエルポンプ<br>CARBURETOR & FUEL PUMP                                           | 5  |
| Fig. 4  | オイルパン<br>OIL PAN                                                                  | 11 |
| Fig. 5  | カムシャフト&バルブ<br>CAMSHAFT & VALVE                                                    | 15 |
| Fig. 6  | マグネト(新)<br>MAGNETO (NEW)                                                          | 17 |
| Fig. 6A | マグネト(旧)<br>MAGNETO (OLD)                                                          | 19 |
| Fig. 7  | ティラハンドル&スロットル<br>TILLER HANDLE & THROTTLE                                         | 21 |
| Fig. 8  | リコイルスタータ<br>RECOIL STARTER                                                        | 25 |
| Fig. 9  | ドライブシャフトハウジング<br>DRIVE SHAFT HOUSING                                              | 27 |
| Fig. 10 | ギヤケース(ドライブシャフト)<br>GEAR CASE (DRIVE SHAFT)                                        | 29 |
| Fig. 11 | ギヤケース(プロペラシャフト)<br>GEAR CASE (PROPELLER SHAFT)                                    | 33 |
| Fig. 12 | シフト<br>SHIFT                                                                      | 35 |
| Fig. 13 | ブラケット&リバースロック<br>BRACKET & REVERSE LOCK                                           | 37 |
| Fig. 14 | カウル<br>COWL                                                                       | 41 |
| Fig. 15 | セパレートフュエルタンク<br>SEPARATE FUEL TANK                                                | 43 |
| Fig. 16 | インテグラルフュエルタンク<br>INTEGRAL FUEL TANK                                               | 45 |
| Fig. 17 | オプショナルパーツ(1)アクセサリー(リモートコントロール)<br>OPTIONAL PARTS (1) ACCESSORIES (REMOTE CONTROL) | 49 |
| Fig. 18 | オプショナルパーツ(2)アクセサリー<br>OPTIONAL PARTS (2) ACCESSORIES                              | 53 |
| Fig 19  | アッセンブリ、キット<br>ASSEMBLY KIT                                                        | 57 |