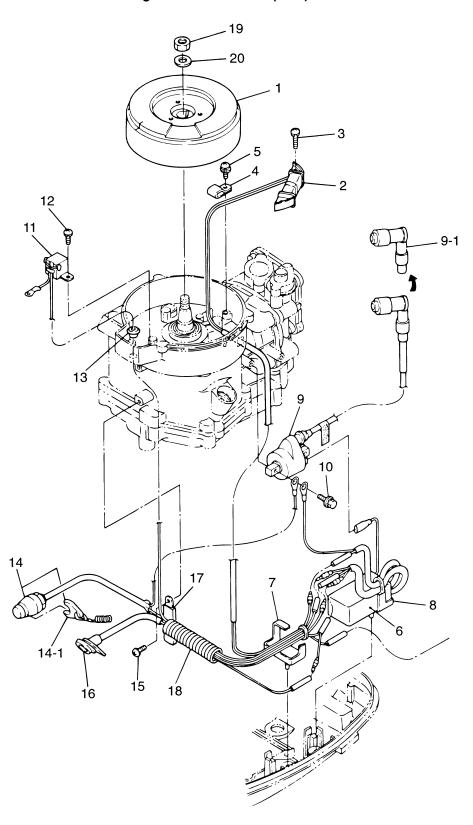

## 目 次 CONTENTS

| Fig. 1  | シリンダ&シリンダヘッド<br>CYLINDER&CYLINDER HERD                                            | 1  |
|---------|-----------------------------------------------------------------------------------|----|
| Fig. 2  | ピストン&クランクシャフト<br>PISTON & CRANKSHAFT                                              | 3  |
| Fig. 3  | キャブレタ&フュエルポンプ<br>CARBURETOR & FUEL PUMP                                           | 5  |
| Fig. 4  | オイルパン<br>OIL PAN                                                                  | 11 |
| Fig. 5  | カムシャフト&バルブ<br>CAMSHAFT & VALVE                                                    | 15 |
| Fig. 6  | マグネト(新)<br>MAGNETO (NEW)                                                          | 17 |
| Fig. 6A | マグネト(旧)<br>MAGNETO (OLD)                                                          | 19 |
| Fig. 7  | ティラハンドル&スロットル<br>TILLER HANDLE & THROTTLE                                         | 21 |
| Fig. 8  | リコイルスタータ<br>RECOIL STARTER                                                        | 25 |
| Fig. 9  | ドライブシャフトハウジング<br>DRIVE SHAFT HOUSING                                              | 27 |
| Fig. 10 | ギヤケース(ドライブシャフト)<br>GEAR CASE (DRIVE SHAFT)                                        | 29 |
| Fig. 11 | ギヤケース(プロペラシャフト)<br>GEAR CASE (PROPELLER SHAFT)                                    | 33 |
| Fig. 12 | シフト<br>SHIFT                                                                      | 35 |
| Fig. 13 | ブラケット&リバースロック<br>BRACKET & REVERSE LOCK                                           | 37 |
| Fig. 14 | カウル<br>COWL                                                                       | 41 |
| Fig. 15 | セパレートフュエルタンク<br>SEPARATE FUEL TANK                                                | 43 |
| Fig. 16 | インテグラルフュエルタンク<br>INTEGRAL FUEL TANK                                               | 45 |
| Fig. 17 | オプショナルパーツ(1)アクセサリー(リモートコントロール)<br>OPTIONAL PARTS (1) ACCESSORIES (REMOTE CONTROL) | 49 |
| Fig. 18 | オプショナルパーツ(2)アクセサリー<br>OPTIONAL PARTS (2) ACCESSORIES                              | 53 |
| Fig 19  | アッセンブリ、キット<br>ASSEMBLY KIT                                                        | 57 |