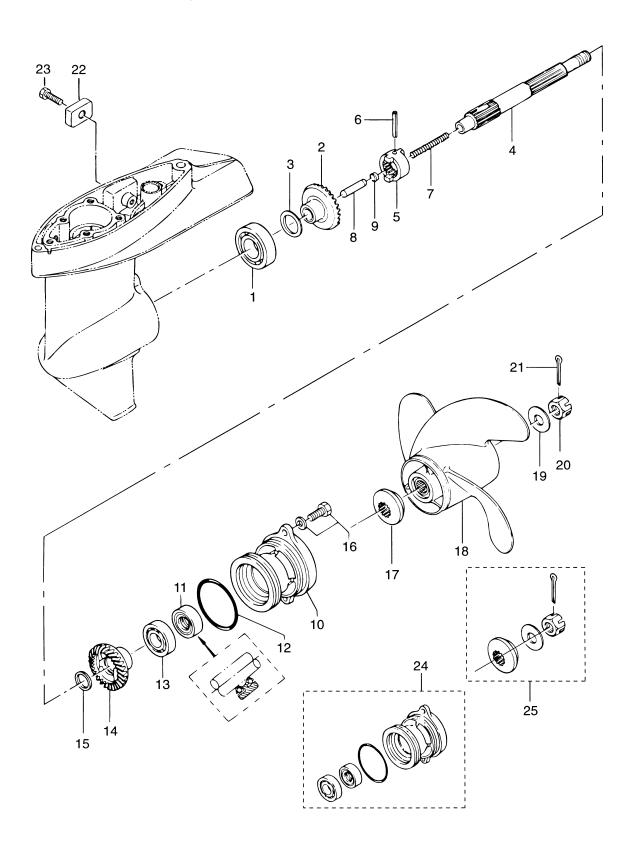

## 目 次 CONTENTS

| Fig. 1  | シリンダ&シリンダヘッド<br>CYLINDER&CYLINDER HERD                                            | 1  |
|---------|-----------------------------------------------------------------------------------|----|
| Fig. 2  | ピストン&クランクシャフト<br>PISTON & CRANKSHAFT                                              | 3  |
| Fig. 3  | キャブレタ&フュエルポンプ<br>CARBURETOR & FUEL PUMP                                           | 5  |
| Fig. 4  | オイルパン<br>OIL PAN                                                                  | 11 |
| Fig. 5  | カムシャフト&バルブ<br>CAMSHAFT & VALVE                                                    | 15 |
| Fig. 6  | マグネト(新)<br>MAGNETO (NEW)                                                          | 17 |
| Fig. 6A | マグネト(旧)<br>MAGNETO (OLD)                                                          | 19 |
| Fig. 7  | ティラハンドル&スロットル<br>TILLER HANDLE & THROTTLE                                         | 21 |
| Fig. 8  | リコイルスタータ<br>RECOIL STARTER                                                        | 25 |
| Fig. 9  | ドライブシャフトハウジング<br>DRIVE SHAFT HOUSING                                              | 27 |
| Fig. 10 | ギヤケース(ドライブシャフト)<br>GEAR CASE (DRIVE SHAFT)                                        | 29 |
| Fig. 11 | ギヤケース(プロペラシャフト)<br>GEAR CASE (PROPELLER SHAFT)                                    | 33 |
| Fig. 12 | シフト<br>SHIFT                                                                      | 35 |
| Fig. 13 | ブラケット&リバースロック<br>BRACKET & REVERSE LOCK                                           | 37 |
| Fig. 14 | カウル<br>COWL                                                                       | 41 |
| Fig. 15 | セパレートフュエルタンク<br>SEPARATE FUEL TANK                                                | 43 |
| Fig. 16 | インテグラルフュエルタンク<br>INTEGRAL FUEL TANK                                               | 45 |
| Fig. 17 | オプショナルパーツ(1)アクセサリー(リモートコントロール)<br>OPTIONAL PARTS (1) ACCESSORIES (REMOTE CONTROL) | 49 |
| Fig. 18 | オプショナルパーツ(2)アクセサリー<br>OPTIONAL PARTS (2) ACCESSORIES                              | 53 |
| Fig 19  | アッセンブリ、キット<br>ASSEMBLY KIT                                                        | 57 |