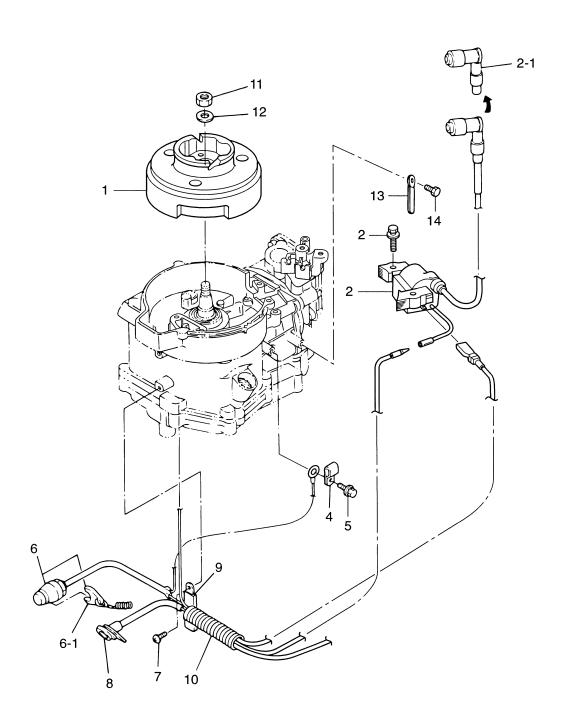

## 目 次 CONTENTS

| Fig. 1  | シリンダ&シリンダヘッド<br>CYLINDER&CYLINDER HERD                                            | 1  |
|---------|-----------------------------------------------------------------------------------|----|
| Fig. 2  | ピストン&クランクシャフト<br>PISTON & CRANKSHAFT                                              | 3  |
| Fig. 3  | キャブレタ&フュエルポンプ<br>CARBURETOR & FUEL PUMP                                           | 5  |
| Fig. 4  | オイルパン<br>OIL PAN                                                                  | 11 |
| Fig. 5  | カムシャフト&バルブ<br>CAMSHAFT & VALVE                                                    | 15 |
| Fig. 6  | マグネト(新)<br>MAGNETO (NEW)                                                          | 17 |
| Fig. 6A | マグネト(旧)<br>MAGNETO (OLD)                                                          | 19 |
| Fig. 7  | ティラハンドル&スロットル<br>TILLER HANDLE & THROTTLE                                         | 21 |
| Fig. 8  | リコイルスタータ<br>RECOIL STARTER                                                        | 25 |
| Fig. 9  | ドライブシャフトハウジング<br>DRIVE SHAFT HOUSING                                              | 27 |
| Fig. 10 | ギヤケース(ドライブシャフト)<br>GEAR CASE (DRIVE SHAFT)                                        | 29 |
| Fig. 11 | ギヤケース(プロペラシャフト)<br>GEAR CASE (PROPELLER SHAFT)                                    | 33 |
| Fig. 12 | シフト<br>SHIFT                                                                      | 35 |
| Fig. 13 | ブラケット&リバースロック<br>BRACKET & REVERSE LOCK                                           | 37 |
| Fig. 14 | カウル<br>COWL                                                                       | 41 |
| Fig. 15 | セパレートフュエルタンク<br>SEPARATE FUEL TANK                                                | 43 |
| Fig. 16 | インテグラルフュエルタンク<br>INTEGRAL FUEL TANK                                               | 45 |
| Fig. 17 | オプショナルパーツ(1)アクセサリー(リモートコントロール)<br>OPTIONAL PARTS (1) ACCESSORIES (REMOTE CONTROL) | 49 |
| Fig. 18 | オプショナルパーツ(2)アクセサリー<br>OPTIONAL PARTS (2) ACCESSORIES                              | 53 |
| Fig 19  | アッセンブリ、キット<br>ASSEMBLY KIT                                                        | 57 |