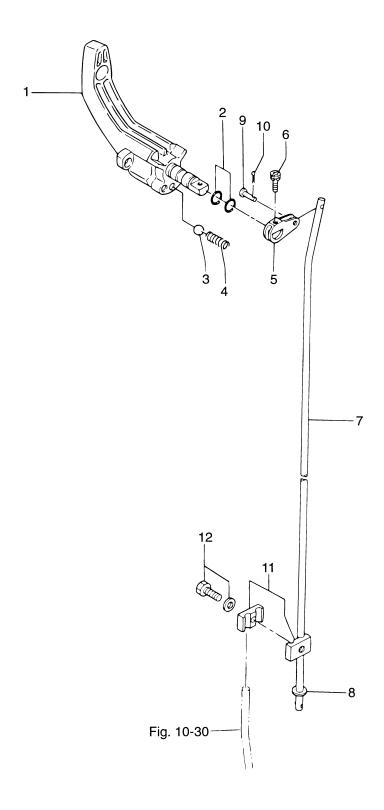

## 目 次 CONTENTS

| Fig. 1  | シリンダ&シリンダヘッド<br>CYLINDER&CYLINDER HERD                                            | 1  |
|---------|-----------------------------------------------------------------------------------|----|
| Fig. 2  | ピストン&クランクシャフト<br>PISTON & CRANKSHAFT                                              | 3  |
| Fig. 3  | キャブレタ&フュエルポンプ<br>CARBURETOR & FUEL PUMP                                           | 5  |
| Fig. 4  | オイルパン<br>OIL PAN                                                                  | 11 |
| Fig. 5  | カムシャフト&バルブ<br>CAMSHAFT & VALVE                                                    | 15 |
| Fig. 6  | マグネト(新)<br>MAGNETO (NEW)                                                          | 17 |
| Fig. 6A | マグネト(旧)<br>MAGNETO (OLD)                                                          | 19 |
| Fig. 7  | ティラハンドル&スロットル<br>TILLER HANDLE & THROTTLE                                         | 21 |
| Fig. 8  | リコイルスタータ<br>RECOIL STARTER                                                        | 25 |
| Fig. 9  | ドライブシャフトハウジング<br>DRIVE SHAFT HOUSING                                              | 27 |
| Fig. 10 | ギヤケース(ドライブシャフト)<br>GEAR CASE (DRIVE SHAFT)                                        | 29 |
| Fig. 11 | ギヤケース(プロペラシャフト)<br>GEAR CASE (PROPELLER SHAFT)                                    | 33 |
| Fig. 12 | シフト<br>SHIFT                                                                      | 35 |
| Fig. 13 | ブラケット&リバースロック<br>BRACKET & REVERSE LOCK                                           | 37 |
| Fig. 14 | カウル<br>COWL                                                                       | 41 |
| Fig. 15 | セパレートフュエルタンク<br>SEPARATE FUEL TANK                                                | 43 |
| Fig. 16 | インテグラルフュエルタンク<br>INTEGRAL FUEL TANK                                               | 45 |
| Fig. 17 | オプショナルパーツ(1)アクセサリー(リモートコントロール)<br>OPTIONAL PARTS (1) ACCESSORIES (REMOTE CONTROL) | 49 |
| Fig. 18 | オプショナルパーツ(2)アクセサリー<br>OPTIONAL PARTS (2) ACCESSORIES                              | 53 |
| Fig 19  | アッセンブリ、キット<br>ASSEMBLY KIT                                                        | 57 |