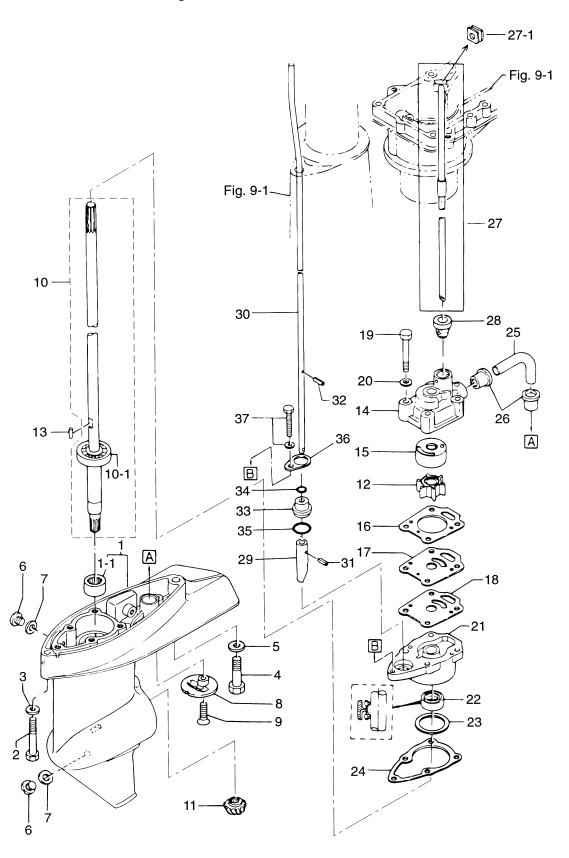

## 目 次 CONTENTS

| Fig. 1  | シリンダ&シリンダヘッド<br>CYLINDER&CYLINDER HERD                                            | 1  |
|---------|-----------------------------------------------------------------------------------|----|
| Fig. 2  | ピストン&クランクシャフト<br>PISTON & CRANKSHAFT                                              | 3  |
| Fig. 3  | キャブレタ&フュエルポンプ<br>CARBURETOR & FUEL PUMP                                           | 5  |
| Fig. 4  | オイルパン<br>OIL PAN                                                                  | 11 |
| Fig. 5  | カムシャフト&バルブ<br>CAMSHAFT & VALVE                                                    | 15 |
| Fig. 6  | マグネト(新)<br>MAGNETO (NEW)                                                          | 17 |
| Fig. 6A | マグネト(旧)<br>MAGNETO (OLD)                                                          | 19 |
| Fig. 7  | ティラハンドル&スロットル<br>TILLER HANDLE & THROTTLE                                         | 21 |
| Fig. 8  | リコイルスタータ<br>RECOIL STARTER                                                        | 25 |
| Fig. 9  | ドライブシャフトハウジング<br>DRIVE SHAFT HOUSING                                              | 27 |
| Fig. 10 | ギヤケース(ドライブシャフト)<br>GEAR CASE (DRIVE SHAFT)                                        | 29 |
| Fig. 11 | ギヤケース(プロペラシャフト)<br>GEAR CASE (PROPELLER SHAFT)                                    | 33 |
| Fig. 12 | シフト<br>SHIFT                                                                      | 35 |
| Fig. 13 | ブラケット&リバースロック<br>BRACKET & REVERSE LOCK                                           | 37 |
| Fig. 14 | カウル<br>COWL                                                                       | 41 |
| Fig. 15 | セパレートフュエルタンク<br>SEPARATE FUEL TANK                                                | 43 |
| Fig. 16 | インテグラルフュエルタンク<br>INTEGRAL FUEL TANK                                               | 45 |
| Fig. 17 | オプショナルパーツ(1)アクセサリー(リモートコントロール)<br>OPTIONAL PARTS (1) ACCESSORIES (REMOTE CONTROL) | 49 |
| Fig. 18 | オプショナルパーツ(2)アクセサリー<br>OPTIONAL PARTS (2) ACCESSORIES                              | 53 |
| Fig 19  | アッセンブリ、キット<br>ASSEMBLY KIT                                                        | 57 |