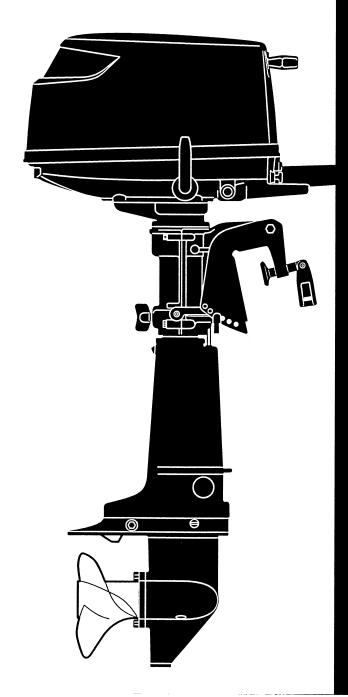

TOHATSU CORPORATION

## PART: LIS

トーハツ船外機 パーツ リスト



TOHATSU

OB NO.002-21046-4 0506 MH 3,200 Copyright © 2006 Tohatsu Corporation. All rights reserved. No part of this manual may be reproduced or transmitted in any form or by any means without the express written permission of Tohatsu Corporation.

Tohatsu Corp. makes no warranty, express or implied, regarding the use of this data. Tohatsu Corp. assumes no responsibility for errors or omissions nor assumes any liability for damages resulting from the use of the information contained herein. In some cases a part design may have changed since this manual was published or may not apply to your particular engine model, or a service/parts bulletin may have been issued containing important information pertaining to this model and/or a particular part. Some parts may be serial number and/or mode