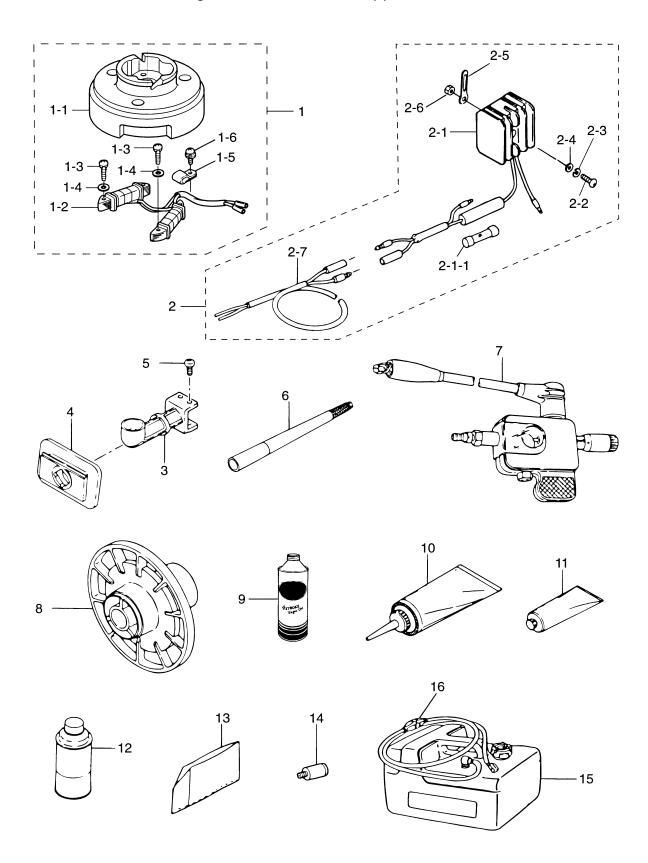

## 目 次 CONTENTS

| Fig. 1  | シリンダ&シリンダヘッド<br>CYLINDER&CYLINDER HERD                                            | 1  |
|---------|-----------------------------------------------------------------------------------|----|
| Fig. 2  | ピストン&クランクシャフト<br>PISTON & CRANKSHAFT                                              | 3  |
| Fig. 3  | キャブレタ&フュエルポンプ<br>CARBURETOR & FUEL PUMP                                           | 5  |
| Fig. 4  | オイルパン<br>OIL PAN                                                                  | 11 |
| Fig. 5  | カムシャフト&バルブ<br>CAMSHAFT & VALVE                                                    | 15 |
| Fig. 6  | マグネト(新)<br>MAGNETO (NEW)                                                          | 17 |
| Fig. 6A | マグネト(旧)<br>MAGNETO (OLD)                                                          | 19 |
| Fig. 7  | ティラハンドル&スロットル<br>TILLER HANDLE & THROTTLE                                         | 21 |
| Fig. 8  | リコイルスタータ<br>RECOIL STARTER                                                        | 25 |
| Fig. 9  | ドライブシャフトハウジング<br>DRIVE SHAFT HOUSING                                              | 27 |
| Fig. 10 | ギヤケース(ドライブシャフト)<br>GEAR CASE (DRIVE SHAFT)                                        | 29 |
| Fig. 11 | ギヤケース(プロペラシャフト)<br>GEAR CASE (PROPELLER SHAFT)                                    | 33 |
| Fig. 12 | シフト<br>SHIFT                                                                      | 35 |
| Fig. 13 | ブラケット&リバースロック<br>BRACKET & REVERSE LOCK                                           | 37 |
| Fig. 14 | カウル<br>COWL                                                                       | 41 |
| Fig. 15 | セパレートフュエルタンク<br>SEPARATE FUEL TANK                                                | 43 |
| Fig. 16 | インテグラルフュエルタンク<br>INTEGRAL FUEL TANK                                               | 45 |
| Fig. 17 | オプショナルパーツ(1)アクセサリー(リモートコントロール)<br>OPTIONAL PARTS (1) ACCESSORIES (REMOTE CONTROL) | 49 |
| Fig. 18 | オプショナルパーツ(2)アクセサリー<br>OPTIONAL PARTS (2) ACCESSORIES                              | 53 |
| Fig 19  | アッセンブリ、キット<br>ASSEMBLY KIT                                                        | 57 |