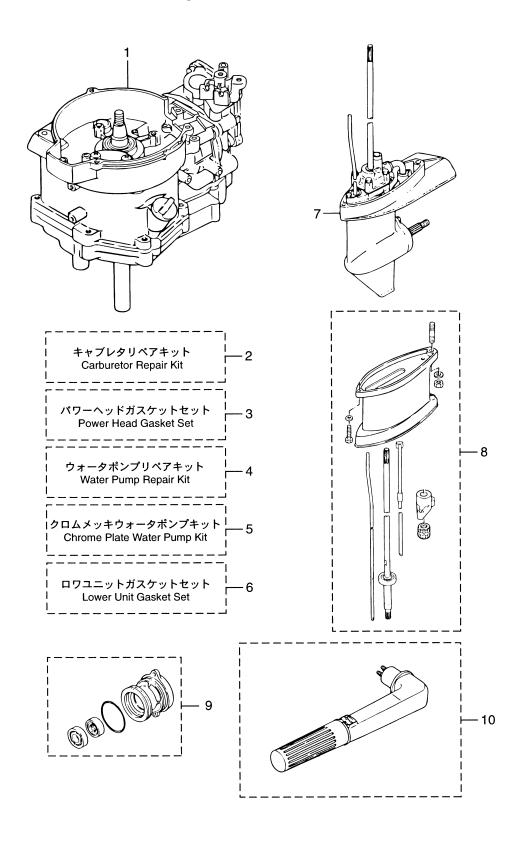

## 目 次 CONTENTS

| Fig. 1  | シリンダ&シリンダヘッド<br>CYLINDER&CYLINDER HERD                                            | 1  |
|---------|-----------------------------------------------------------------------------------|----|
| Fig. 2  | ピストン&クランクシャフト<br>PISTON & CRANKSHAFT                                              | 3  |
| Fig. 3  | キャブレタ&フュエルポンプ<br>CARBURETOR & FUEL PUMP                                           | 5  |
| Fig. 4  | オイルパン<br>OIL PAN                                                                  | 11 |
| Fig. 5  | カムシャフト&バルブ<br>CAMSHAFT & VALVE                                                    | 15 |
| Fig. 6  | マグネト(新)<br>MAGNETO (NEW)                                                          | 17 |
| Fig. 6A | マグネト(旧)<br>MAGNETO (OLD)                                                          | 19 |
| Fig. 7  | ティラハンドル&スロットル<br>TILLER HANDLE & THROTTLE                                         | 21 |
| Fig. 8  | リコイルスタータ<br>RECOIL STARTER                                                        | 25 |
| Fig. 9  | ドライブシャフトハウジング<br>DRIVE SHAFT HOUSING                                              | 27 |
| Fig. 10 | ギヤケース(ドライブシャフト)<br>GEAR CASE (DRIVE SHAFT)                                        | 29 |
| Fig. 11 | ギヤケース(プロペラシャフト)<br>GEAR CASE (PROPELLER SHAFT)                                    | 33 |
| Fig. 12 | シフト<br>SHIFT                                                                      | 35 |
| Fig. 13 | ブラケット&リバースロック<br>BRACKET & REVERSE LOCK                                           | 37 |
| Fig. 14 | カウル<br>COWL                                                                       | 41 |
| Fig. 15 | セパレートフュエルタンク<br>SEPARATE FUEL TANK                                                | 43 |
| Fig. 16 | インテグラルフュエルタンク<br>INTEGRAL FUEL TANK                                               | 45 |
| Fig. 17 | オプショナルパーツ(1)アクセサリー(リモートコントロール)<br>OPTIONAL PARTS (1) ACCESSORIES (REMOTE CONTROL) | 49 |
| Fig. 18 | オプショナルパーツ(2)アクセサリー<br>OPTIONAL PARTS (2) ACCESSORIES                              | 53 |
| Fig 19  | アッセンブリ、キット<br>ASSEMBLY KIT                                                        | 57 |