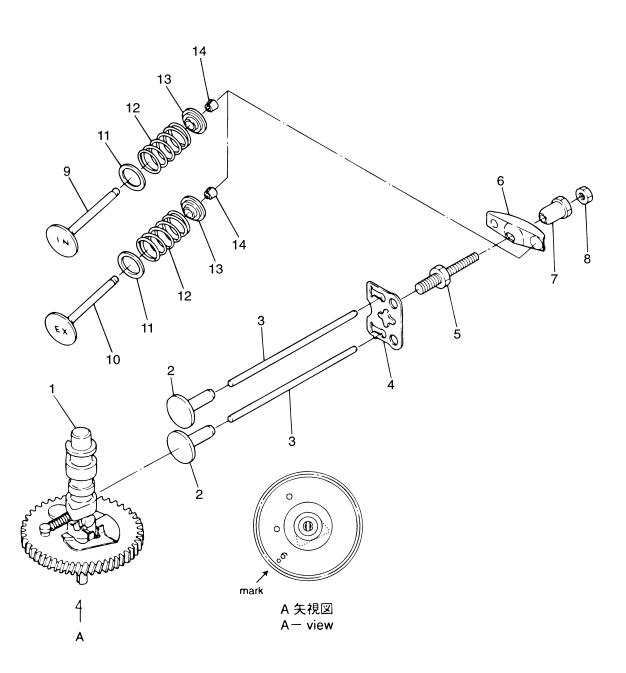

## 目 次 CONTENTS

| Fig. 1  | シリンダ&シリンダヘッド<br>CYLINDER&CYLINDER HERD                                            | 1  |
|---------|-----------------------------------------------------------------------------------|----|
| Fig. 2  | ピストン&クランクシャフト<br>PISTON & CRANKSHAFT                                              | 3  |
| Fig. 3  | キャブレタ&フュエルポンプ<br>CARBURETOR & FUEL PUMP                                           | 5  |
| Fig. 4  | オイルパン<br>OIL PAN                                                                  | 11 |
| Fig. 5  | カムシャフト&バルブ<br>CAMSHAFT & VALVE                                                    | 15 |
| Fig. 6  | マグネト(新)<br>MAGNETO (NEW)                                                          | 17 |
| Fig. 6A | マグネト(旧)<br>MAGNETO (OLD)                                                          | 19 |
| Fig. 7  | ティラハンドル&スロットル<br>TILLER HANDLE & THROTTLE                                         | 21 |
| Fig. 8  | リコイルスタータ<br>RECOIL STARTER                                                        | 25 |
| Fig. 9  | ドライブシャフトハウジング<br>DRIVE SHAFT HOUSING                                              | 27 |
| Fig. 10 | ギヤケース(ドライブシャフト)<br>GEAR CASE (DRIVE SHAFT)                                        | 29 |
| Fig. 11 | ギヤケース(プロペラシャフト)<br>GEAR CASE (PROPELLER SHAFT)                                    | 33 |
| Fig. 12 | シフト<br>SHIFT                                                                      | 35 |
| Fig. 13 | ブラケット&リバースロック<br>BRACKET & REVERSE LOCK                                           | 37 |
| Fig. 14 | カウル<br>COWL                                                                       | 41 |
| Fig. 15 | セパレートフュエルタンク<br>SEPARATE FUEL TANK                                                | 43 |
| Fig. 16 | インテグラルフュエルタンク<br>INTEGRAL FUEL TANK                                               | 45 |
| Fig. 17 | オプショナルパーツ(1)アクセサリー(リモートコントロール)<br>OPTIONAL PARTS (1) ACCESSORIES (REMOTE CONTROL) | 49 |
| Fig. 18 | オプショナルパーツ(2)アクセサリー<br>OPTIONAL PARTS (2) ACCESSORIES                              | 53 |
| Fig 19  | アッセンブリ、キット<br>ASSEMBLY KIT                                                        | 57 |