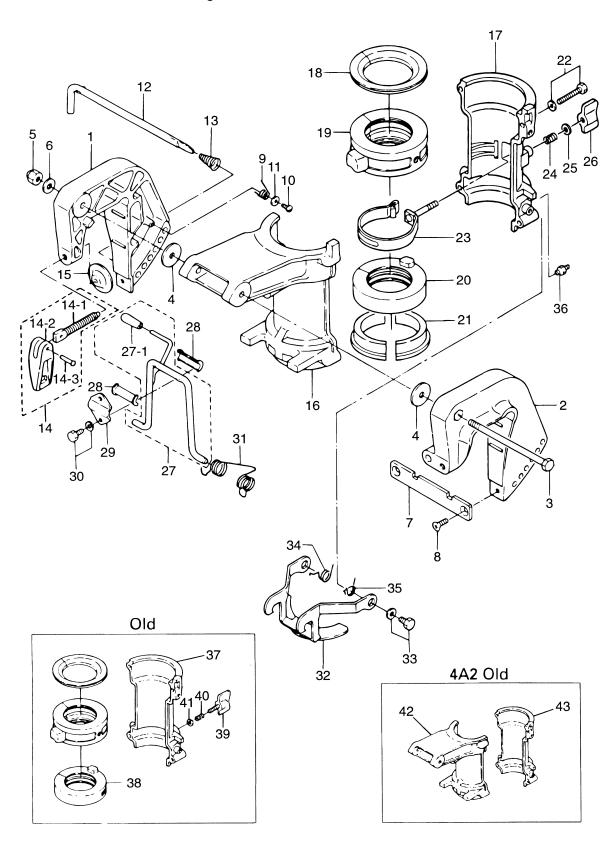

## 目 次 CONTENTS

| Fig. 1  | シリンダ&シリンダヘッド<br>CYLINDER&CYLINDER HERD                                            | 1  |
|---------|-----------------------------------------------------------------------------------|----|
| Fig. 2  | ピストン&クランクシャフト<br>PISTON & CRANKSHAFT                                              | 3  |
| Fig. 3  | キャブレタ&フュエルポンプ<br>CARBURETOR & FUEL PUMP                                           | 5  |
| Fig. 4  | オイルパン<br>OIL PAN                                                                  | 11 |
| Fig. 5  | カムシャフト&バルブ<br>CAMSHAFT & VALVE                                                    | 15 |
| Fig. 6  | マグネト(新)<br>MAGNETO (NEW)                                                          | 17 |
| Fig. 6A | マグネト(旧)<br>MAGNETO (OLD)                                                          | 19 |
| Fig. 7  | ティラハンドル&スロットル<br>TILLER HANDLE & THROTTLE                                         | 21 |
| Fig. 8  | リコイルスタータ<br>RECOIL STARTER                                                        | 25 |
| Fig. 9  | ドライブシャフトハウジング<br>DRIVE SHAFT HOUSING                                              | 27 |
| Fig. 10 | ギヤケース(ドライブシャフト)<br>GEAR CASE (DRIVE SHAFT)                                        | 29 |
| Fig. 11 | ギヤケース(プロペラシャフト)<br>GEAR CASE (PROPELLER SHAFT)                                    | 33 |
| Fig. 12 | シフト<br>SHIFT                                                                      | 35 |
| Fig. 13 | ブラケット&リバースロック<br>BRACKET & REVERSE LOCK                                           | 37 |
| Fig. 14 | カウル<br>COWL                                                                       | 41 |
| Fig. 15 | セパレートフュエルタンク<br>SEPARATE FUEL TANK                                                | 43 |
| Fig. 16 | インテグラルフュエルタンク<br>INTEGRAL FUEL TANK                                               | 45 |
| Fig. 17 | オプショナルパーツ(1)アクセサリー(リモートコントロール)<br>OPTIONAL PARTS (1) ACCESSORIES (REMOTE CONTROL) | 49 |
| Fig. 18 | オプショナルパーツ(2)アクセサリー<br>OPTIONAL PARTS (2) ACCESSORIES                              | 53 |
| Fig 19  | アッセンブリ、キット<br>ASSEMBLY KIT                                                        | 57 |