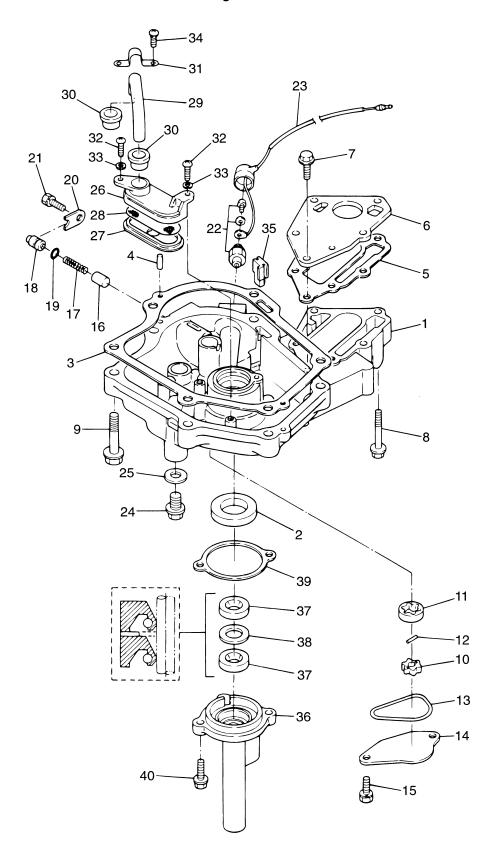

## 目 次 CONTENTS

| Fig. 1  | シリンダ&シリンダヘッド<br>CYLINDER&CYLINDER HERD                                            | 1  |
|---------|-----------------------------------------------------------------------------------|----|
| Fig. 2  | ピストン&クランクシャフト<br>PISTON & CRANKSHAFT                                              | 3  |
| Fig. 3  | キャブレタ&フュエルポンプ<br>CARBURETOR & FUEL PUMP                                           | 5  |
| Fig. 4  | オイルパン<br>OIL PAN                                                                  | 11 |
| Fig. 5  | カムシャフト&バルブ<br>CAMSHAFT & VALVE                                                    | 15 |
| Fig. 6  | マグネト(新)<br>MAGNETO (NEW)                                                          | 17 |
| Fig. 6A | マグネト(旧)<br>MAGNETO (OLD)                                                          | 19 |
| Fig. 7  | ティラハンドル&スロットル<br>TILLER HANDLE & THROTTLE                                         | 21 |
| Fig. 8  | リコイルスタータ<br>RECOIL STARTER                                                        | 25 |
| Fig. 9  | ドライブシャフトハウジング<br>DRIVE SHAFT HOUSING                                              | 27 |
| Fig. 10 | ギヤケース(ドライブシャフト)<br>GEAR CASE (DRIVE SHAFT)                                        | 29 |
| Fig. 11 | ギヤケース(プロペラシャフト)<br>GEAR CASE (PROPELLER SHAFT)                                    | 33 |
| Fig. 12 | シフト<br>SHIFT                                                                      | 35 |
| Fig. 13 | ブラケット&リバースロック<br>BRACKET & REVERSE LOCK                                           | 37 |
| Fig. 14 | カウル<br>COWL                                                                       | 41 |
| Fig. 15 | セパレートフュエルタンク<br>SEPARATE FUEL TANK                                                | 43 |
| Fig. 16 | インテグラルフュエルタンク<br>INTEGRAL FUEL TANK                                               | 45 |
| Fig. 17 | オプショナルパーツ(1)アクセサリー(リモートコントロール)<br>OPTIONAL PARTS (1) ACCESSORIES (REMOTE CONTROL) | 49 |
| Fig. 18 | オプショナルパーツ(2)アクセサリー<br>OPTIONAL PARTS (2) ACCESSORIES                              | 53 |
| Fig 19  | アッセンブリ、キット<br>ASSEMBLY KIT                                                        | 57 |