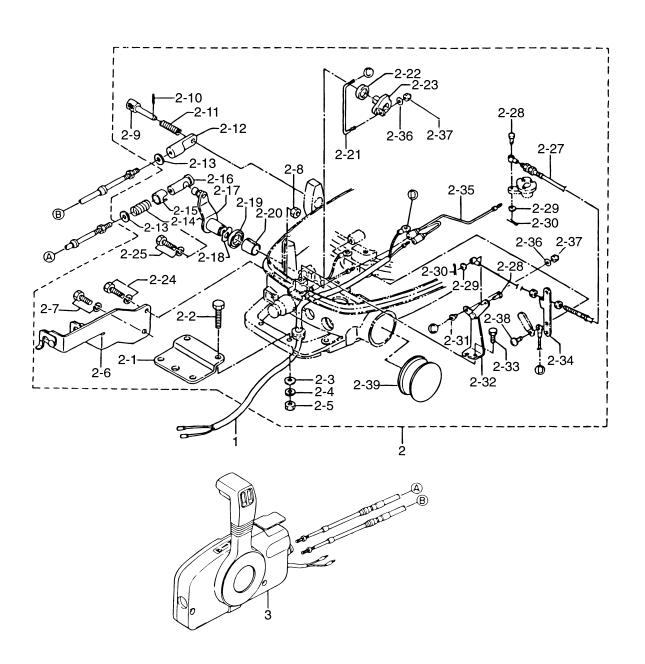

## 目 次 CONTENTS

| Fig. 1  | シリンダ&シリンダヘッド<br>CYLINDER&CYLINDER HERD                                            | 1  |
|---------|-----------------------------------------------------------------------------------|----|
| Fig. 2  | ピストン&クランクシャフト<br>PISTON & CRANKSHAFT                                              | 3  |
| Fig. 3  | キャブレタ&フュエルポンプ<br>CARBURETOR & FUEL PUMP                                           | 5  |
| Fig. 4  | オイルパン<br>OIL PAN                                                                  | 11 |
| Fig. 5  | カムシャフト&バルブ<br>CAMSHAFT & VALVE                                                    | 15 |
| Fig. 6  | マグネト(新)<br>MAGNETO (NEW)                                                          | 17 |
| Fig. 6A | マグネト(旧)<br>MAGNETO (OLD)                                                          | 19 |
| Fig. 7  | ティラハンドル&スロットル<br>TILLER HANDLE & THROTTLE                                         | 21 |
| Fig. 8  | リコイルスタータ<br>RECOIL STARTER                                                        | 25 |
| Fig. 9  | ドライブシャフトハウジング<br>DRIVE SHAFT HOUSING                                              | 27 |
| Fig. 10 | ギヤケース(ドライブシャフト)<br>GEAR CASE (DRIVE SHAFT)                                        | 29 |
| Fig. 11 | ギヤケース(プロペラシャフト)<br>GEAR CASE (PROPELLER SHAFT)                                    | 33 |
| Fig. 12 | シフト<br>SHIFT                                                                      | 35 |
| Fig. 13 | ブラケット&リバースロック<br>BRACKET & REVERSE LOCK                                           | 37 |
| Fig. 14 | カウル<br>COWL                                                                       | 41 |
| Fig. 15 | セパレートフュエルタンク<br>SEPARATE FUEL TANK                                                | 43 |
| Fig. 16 | インテグラルフュエルタンク<br>INTEGRAL FUEL TANK                                               | 45 |
| Fig. 17 | オプショナルパーツ(1)アクセサリー(リモートコントロール)<br>OPTIONAL PARTS (1) ACCESSORIES (REMOTE CONTROL) | 49 |
| Fig. 18 | オプショナルパーツ(2)アクセサリー<br>OPTIONAL PARTS (2) ACCESSORIES                              | 53 |
| Fig 19  | アッセンブリ、キット<br>ASSEMBLY KIT                                                        | 57 |

ピストン&クランクシャフト Fig. 2 PISTON & CRANKSHAFT

| 見出番号                                    | 部品番号        | 部 品 名                                                                                                                                                                                                                                                                                                                                                                                                                                                                                                                                                                                                                                                                                                                                                                                                                                                                                                                                                                                                                                                                                                                                                                                                                                                                                                                                                                                                                                                                                                                                                                                                                                                                                                                                                                                                                                                                                                                                                                                                                                                                                                                          | ——但<br>F | 数(<br>F  | ⊋'ty<br>F | 備考      |
|-----------------------------------------|-------------|--------------------------------------------------------------------------------------------------------------------------------------------------------------------------------------------------------------------------------------------------------------------------------------------------------------------------------------------------------------------------------------------------------------------------------------------------------------------------------------------------------------------------------------------------------------------------------------------------------------------------------------------------------------------------------------------------------------------------------------------------------------------------------------------------------------------------------------------------------------------------------------------------------------------------------------------------------------------------------------------------------------------------------------------------------------------------------------------------------------------------------------------------------------------------------------------------------------------------------------------------------------------------------------------------------------------------------------------------------------------------------------------------------------------------------------------------------------------------------------------------------------------------------------------------------------------------------------------------------------------------------------------------------------------------------------------------------------------------------------------------------------------------------------------------------------------------------------------------------------------------------------------------------------------------------------------------------------------------------------------------------------------------------------------------------------------------------------------------------------------------------|----------|----------|-----------|---------|
| Ref. No.                                | Part No.    | Description                                                                                                                                                                                                                                                                                                                                                                                                                                                                                                                                                                                                                                                                                                                                                                                                                                                                                                                                                                                                                                                                                                                                                                                                                                                                                                                                                                                                                                                                                                                                                                                                                                                                                                                                                                                                                                                                                                                                                                                                                                                                                                                    | 6<br>B   | 5<br>B   | 4<br>B    | Remarks |
| 2-1                                     | 3H6-00030-0 | クランクシャフトアッシ<br>Crankshaft Ass'y                                                                                                                                                                                                                                                                                                                                                                                                                                                                                                                                                                                                                                                                                                                                                                                                                                                                                                                                                                                                                                                                                                                                                                                                                                                                                                                                                                                                                                                                                                                                                                                                                                                                                                                                                                                                                                                                                                                                                                                                                                                                                                | 1        | 1_       | 1         |         |
| 2-2                                     | 3H6-00115-0 | ワッシャ、25.4-36-1<br>Washer, 25.4-36-1                                                                                                                                                                                                                                                                                                                                                                                                                                                                                                                                                                                                                                                                                                                                                                                                                                                                                                                                                                                                                                                                                                                                                                                                                                                                                                                                                                                                                                                                                                                                                                                                                                                                                                                                                                                                                                                                                                                                                                                                                                                                                            | 1        | 1        | 1         |         |
| 2-3                                     | 3R4-00001-2 | ピストン<br>Piston                                                                                                                                                                                                                                                                                                                                                                                                                                                                                                                                                                                                                                                                                                                                                                                                                                                                                                                                                                                                                                                                                                                                                                                                                                                                                                                                                                                                                                                                                                                                                                                                                                                                                                                                                                                                                                                                                                                                                                                                                                                                                                                 | 1        | 1        | 1         | Mark 6  |
|                                         | 3R4-00004-2 | ピストン (0.5mm O/S)<br>Piston (0.5mm O/S)                                                                                                                                                                                                                                                                                                                                                                                                                                                                                                                                                                                                                                                                                                                                                                                                                                                                                                                                                                                                                                                                                                                                                                                                                                                                                                                                                                                                                                                                                                                                                                                                                                                                                                                                                                                                                                                                                                                                                                                                                                                                                         | 1        | 1        | 1         | Option  |
| 2-4                                     | 3H6-00011-0 | ピストン リングトップ Piston Ring Top                                                                                                                                                                                                                                                                                                                                                                                                                                                                                                                                                                                                                                                                                                                                                                                                                                                                                                                                                                                                                                                                                                                                                                                                                                                                                                                                                                                                                                                                                                                                                                                                                                                                                                                                                                                                                                                                                                                                                                                                                                                                                                    | 1        | 1        | 1_        |         |
|                                         | 3H6-00014-0 | ピネトンリング・トップ (0.5mm O/S) Piston Ring Top (0.5mm O/S)                                                                                                                                                                                                                                                                                                                                                                                                                                                                                                                                                                                                                                                                                                                                                                                                                                                                                                                                                                                                                                                                                                                                                                                                                                                                                                                                                                                                                                                                                                                                                                                                                                                                                                                                                                                                                                                                                                                                                                                                                                                                            | 1        | 1        | 1         | Option  |
| 2-5                                     | 3H6-00012-0 | ピネトン リング・2nd<br>Piston Ring 2nd<br>ピネトン リング・2nd (0.5mm O/S)                                                                                                                                                                                                                                                                                                                                                                                                                                                                                                                                                                                                                                                                                                                                                                                                                                                                                                                                                                                                                                                                                                                                                                                                                                                                                                                                                                                                                                                                                                                                                                                                                                                                                                                                                                                                                                                                                                                                                                                                                                                                    | 1        | 1        | 1         |         |
|                                         | 3H6-00015-0 | ピストン リング 2nd (0.5mm O/S) Piston Ring 2nd (0.5mm O/S) ピストン リング オイル                                                                                                                                                                                                                                                                                                                                                                                                                                                                                                                                                                                                                                                                                                                                                                                                                                                                                                                                                                                                                                                                                                                                                                                                                                                                                                                                                                                                                                                                                                                                                                                                                                                                                                                                                                                                                                                                                                                                                                                                                                                              | 1        | 1        | 1         | Option  |
| 2-6                                     | 3H6-00013-0 | Piston Ring Oil                                                                                                                                                                                                                                                                                                                                                                                                                                                                                                                                                                                                                                                                                                                                                                                                                                                                                                                                                                                                                                                                                                                                                                                                                                                                                                                                                                                                                                                                                                                                                                                                                                                                                                                                                                                                                                                                                                                                                                                                                                                                                                                | 1        | 1        | 1         |         |
|                                         | 3H6-00016-0 | t°ストン リンケ オイル (0.5mm O/S)<br>Piston Ring Oil (0.5mm O/S)                                                                                                                                                                                                                                                                                                                                                                                                                                                                                                                                                                                                                                                                                                                                                                                                                                                                                                                                                                                                                                                                                                                                                                                                                                                                                                                                                                                                                                                                                                                                                                                                                                                                                                                                                                                                                                                                                                                                                                                                                                                                       | 1        | 1        | 1         | Option  |
| 2-7                                     | 3H6-00021-0 | ピストンピン<br>Piton Pin                                                                                                                                                                                                                                                                                                                                                                                                                                                                                                                                                                                                                                                                                                                                                                                                                                                                                                                                                                                                                                                                                                                                                                                                                                                                                                                                                                                                                                                                                                                                                                                                                                                                                                                                                                                                                                                                                                                                                                                                                                                                                                            | 1        | 1        | 1         |         |
| 2-8                                     | 3H6-00024-0 | ピストンピンクリップ<br>Piton Pin Clip                                                                                                                                                                                                                                                                                                                                                                                                                                                                                                                                                                                                                                                                                                                                                                                                                                                                                                                                                                                                                                                                                                                                                                                                                                                                                                                                                                                                                                                                                                                                                                                                                                                                                                                                                                                                                                                                                                                                                                                                                                                                                                   | 2        | 2        | 2         |         |
| 2-9                                     | 3H6-00040-0 | コンロット<br>Connecting Rod                                                                                                                                                                                                                                                                                                                                                                                                                                                                                                                                                                                                                                                                                                                                                                                                                                                                                                                                                                                                                                                                                                                                                                                                                                                                                                                                                                                                                                                                                                                                                                                                                                                                                                                                                                                                                                                                                                                                                                                                                                                                                                        | 1        | 1        | 1         |         |
| 2-9-1                                   | 3H6-00059-0 | コンロット 木 ルト<br> * Connecting Rod Bolt                                                                                                                                                                                                                                                                                                                                                                                                                                                                                                                                                                                                                                                                                                                                                                                                                                                                                                                                                                                                                                                                                                                                                                                                                                                                                                                                                                                                                                                                                                                                                                                                                                                                                                                                                                                                                                                                                                                                                                                                                                                                                           | 2        | 2        | 2         |         |
| 2-10                                    | 338-00131-0 | マグネトキー<br>Magneto Key                                                                                                                                                                                                                                                                                                                                                                                                                                                                                                                                                                                                                                                                                                                                                                                                                                                                                                                                                                                                                                                                                                                                                                                                                                                                                                                                                                                                                                                                                                                                                                                                                                                                                                                                                                                                                                                                                                                                                                                                                                                                                                          | 1        | 1        | 1_        |         |
| AND |             | And the state of t | _        |          |           |         |
|                                         |             |                                                                                                                                                                                                                                                                                                                                                                                                                                                                                                                                                                                                                                                                                                                                                                                                                                                                                                                                                                                                                                                                                                                                                                                                                                                                                                                                                                                                                                                                                                                                                                                                                                                                                                                                                                                                                                                                                                                                                                                                                                                                                                                                | -        |          |           |         |
|                                         |             |                                                                                                                                                                                                                                                                                                                                                                                                                                                                                                                                                                                                                                                                                                                                                                                                                                                                                                                                                                                                                                                                                                                                                                                                                                                                                                                                                                                                                                                                                                                                                                                                                                                                                                                                                                                                                                                                                                                                                                                                                                                                                                                                |          |          | ļ         |         |
|                                         |             |                                                                                                                                                                                                                                                                                                                                                                                                                                                                                                                                                                                                                                                                                                                                                                                                                                                                                                                                                                                                                                                                                                                                                                                                                                                                                                                                                                                                                                                                                                                                                                                                                                                                                                                                                                                                                                                                                                                                                                                                                                                                                                                                | -        | ļ        |           |         |
| · · · · · · · · · · · · · · · · · · ·   |             |                                                                                                                                                                                                                                                                                                                                                                                                                                                                                                                                                                                                                                                                                                                                                                                                                                                                                                                                                                                                                                                                                                                                                                                                                                                                                                                                                                                                                                                                                                                                                                                                                                                                                                                                                                                                                                                                                                                                                                                                                                                                                                                                |          |          |           |         |
| · · · · · · · · · · · · · · · · · · ·   |             |                                                                                                                                                                                                                                                                                                                                                                                                                                                                                                                                                                                                                                                                                                                                                                                                                                                                                                                                                                                                                                                                                                                                                                                                                                                                                                                                                                                                                                                                                                                                                                                                                                                                                                                                                                                                                                                                                                                                                                                                                                                                                                                                | _        | -        |           |         |
| * * * * * * * * * * * * * * * * * * * * |             |                                                                                                                                                                                                                                                                                                                                                                                                                                                                                                                                                                                                                                                                                                                                                                                                                                                                                                                                                                                                                                                                                                                                                                                                                                                                                                                                                                                                                                                                                                                                                                                                                                                                                                                                                                                                                                                                                                                                                                                                                                                                                                                                | +-       | -        | -         |         |
|                                         |             |                                                                                                                                                                                                                                                                                                                                                                                                                                                                                                                                                                                                                                                                                                                                                                                                                                                                                                                                                                                                                                                                                                                                                                                                                                                                                                                                                                                                                                                                                                                                                                                                                                                                                                                                                                                                                                                                                                                                                                                                                                                                                                                                | +        | -        |           |         |
|                                         |             |                                                                                                                                                                                                                                                                                                                                                                                                                                                                                                                                                                                                                                                                                                                                                                                                                                                                                                                                                                                                                                                                                                                                                                                                                                                                                                                                                                                                                                                                                                                                                                                                                                                                                                                                                                                                                                                                                                                                                                                                                                                                                                                                | +-       | -        | -         |         |
| <del></del>                             |             |                                                                                                                                                                                                                                                                                                                                                                                                                                                                                                                                                                                                                                                                                                                                                                                                                                                                                                                                                                                                                                                                                                                                                                                                                                                                                                                                                                                                                                                                                                                                                                                                                                                                                                                                                                                                                                                                                                                                                                                                                                                                                                                                |          |          |           |         |
|                                         |             |                                                                                                                                                                                                                                                                                                                                                                                                                                                                                                                                                                                                                                                                                                                                                                                                                                                                                                                                                                                                                                                                                                                                                                                                                                                                                                                                                                                                                                                                                                                                                                                                                                                                                                                                                                                                                                                                                                                                                                                                                                                                                                                                |          | -        |           |         |
| **************************************  |             |                                                                                                                                                                                                                                                                                                                                                                                                                                                                                                                                                                                                                                                                                                                                                                                                                                                                                                                                                                                                                                                                                                                                                                                                                                                                                                                                                                                                                                                                                                                                                                                                                                                                                                                                                                                                                                                                                                                                                                                                                                                                                                                                | -        | $\vdash$ | -         |         |
|                                         |             |                                                                                                                                                                                                                                                                                                                                                                                                                                                                                                                                                                                                                                                                                                                                                                                                                                                                                                                                                                                                                                                                                                                                                                                                                                                                                                                                                                                                                                                                                                                                                                                                                                                                                                                                                                                                                                                                                                                                                                                                                                                                                                                                | -        |          |           |         |
|                                         |             |                                                                                                                                                                                                                                                                                                                                                                                                                                                                                                                                                                                                                                                                                                                                                                                                                                                                                                                                                                                                                                                                                                                                                                                                                                                                                                                                                                                                                                                                                                                                                                                                                                                                                                                                                                                                                                                                                                                                                                                                                                                                                                                                | +        | -        | -         |         |
|                                         | 1           |                                                                                                                                                                                                                                                                                                                                                                                                                                                                                                                                                                                                                                                                                                                                                                                                                                                                                                                                                                                                                                                                                                                                                                                                                                                                                                                                                                                                                                                                                                                                                                                                                                                                                                                                                                                                                                                                                                                                                                                                                                                                                                                                |          |          | <u> </u>  |         |