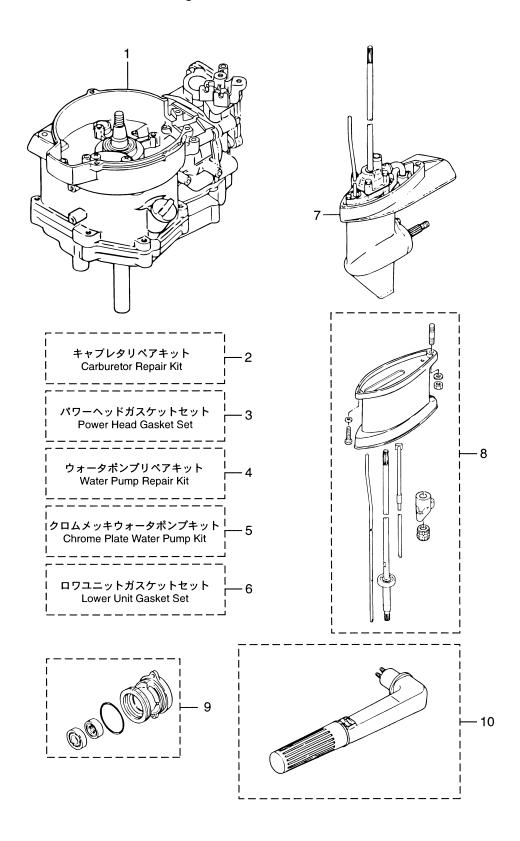

## 目 次 CONTENTS

| Fig. 1  | シリンダ&シリンダヘッド<br>CYLINDER&CYLINDER HERD                                            | 1  |
|---------|-----------------------------------------------------------------------------------|----|
| Fig. 2  | ピストン&クランクシャフト<br>PISTON & CRANKSHAFT                                              | 3  |
| Fig. 3  | キャブレタ&フュエルポンプ<br>CARBURETOR & FUEL PUMP                                           | 5  |
| Fig. 4  | オイルパン<br>OIL PAN                                                                  | 11 |
| Fig. 5  | カムシャフト&バルブ<br>CAMSHAFT & VALVE                                                    | 15 |
| Fig. 6  | マグネト(新)<br>MAGNETO (NEW)                                                          | 17 |
| Fig. 6A | マグネト(旧)<br>MAGNETO (OLD)                                                          | 19 |
| Fig. 7  | ティラハンドル&スロットル<br>TILLER HANDLE & THROTTLE                                         | 21 |
| Fig. 8  | リコイルスタータ<br>RECOIL STARTER                                                        | 25 |
| Fig. 9  | ドライブシャフトハウジング<br>DRIVE SHAFT HOUSING                                              | 27 |
| Fig. 10 | ギヤケース(ドライブシャフト)<br>GEAR CASE (DRIVE SHAFT)                                        | 29 |
| Fig. 11 | ギヤケース(プロペラシャフト)<br>GEAR CASE (PROPELLER SHAFT)                                    | 33 |
| Fig. 12 | シフト<br>SHIFT                                                                      | 35 |
| Fig. 13 | ブラケット&リバースロック<br>BRACKET & REVERSE LOCK                                           | 37 |
| Fig. 14 | カウル<br>COWL                                                                       | 41 |
| Fig. 15 | セパレートフュエルタンク<br>SEPARATE FUEL TANK                                                | 43 |
| Fig. 16 | インテグラルフュエルタンク<br>INTEGRAL FUEL TANK                                               | 45 |
| Fig. 17 | オプショナルパーツ(1)アクセサリー(リモートコントロール)<br>OPTIONAL PARTS (1) ACCESSORIES (REMOTE CONTROL) | 49 |
| Fig. 18 | オプショナルパーツ(2)アクセサリー<br>OPTIONAL PARTS (2) ACCESSORIES                              | 53 |
| Fig 19  | アッセンブリ、キット<br>ASSEMBLY KIT                                                        | 57 |