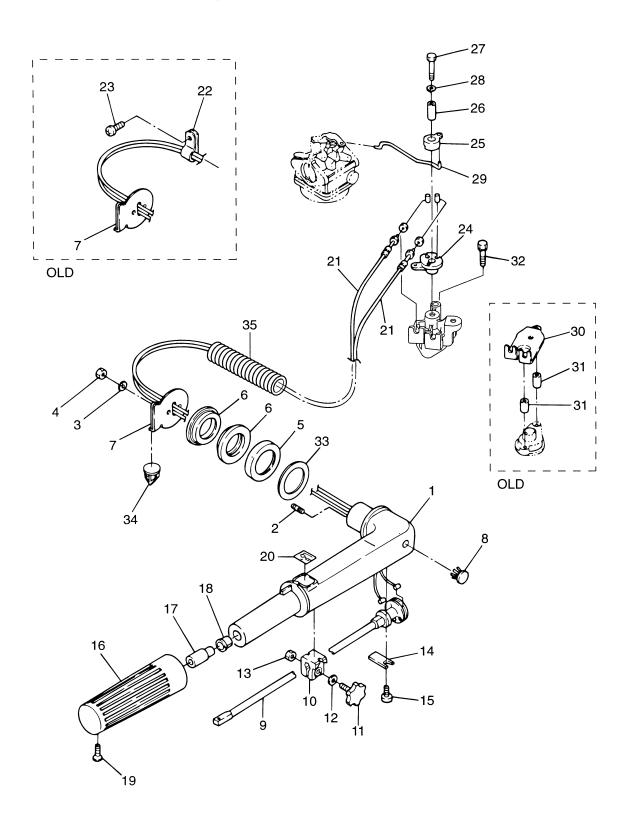

## 目 次 CONTENTS

| Fig. 1  | シリンダ&シリンダヘッド<br>CYLINDER&CYLINDER HERD                                            | 1  |
|---------|-----------------------------------------------------------------------------------|----|
| Fig. 2  | ピストン&クランクシャフト<br>PISTON & CRANKSHAFT                                              | 3  |
| Fig. 3  | キャブレタ&フュエルポンプ<br>CARBURETOR & FUEL PUMP                                           | 5  |
| Fig. 4  | オイルパン<br>OIL PAN                                                                  | 11 |
| Fig. 5  | カムシャフト&バルブ<br>CAMSHAFT & VALVE                                                    | 15 |
| Fig. 6  | マグネト(新)<br>MAGNETO (NEW)                                                          | 17 |
| Fig. 6A | マグネト(旧)<br>MAGNETO (OLD)                                                          | 19 |
| Fig. 7  | ティラハンドル&スロットル<br>TILLER HANDLE & THROTTLE                                         | 21 |
| Fig. 8  | リコイルスタータ<br>RECOIL STARTER                                                        | 25 |
| Fig. 9  | ドライブシャフトハウジング<br>DRIVE SHAFT HOUSING                                              | 27 |
| Fig. 10 | ギヤケース(ドライブシャフト)<br>GEAR CASE (DRIVE SHAFT)                                        | 29 |
| Fig. 11 | ギヤケース(プロペラシャフト)<br>GEAR CASE (PROPELLER SHAFT)                                    | 33 |
| Fig. 12 | シフト<br>SHIFT                                                                      | 35 |
| Fig. 13 | ブラケット&リバースロック<br>BRACKET & REVERSE LOCK                                           | 37 |
| Fig. 14 | カウル<br>COWL                                                                       | 41 |
| Fig. 15 | セパレートフュエルタンク<br>SEPARATE FUEL TANK                                                | 43 |
| Fig. 16 | インテグラルフュエルタンク<br>INTEGRAL FUEL TANK                                               | 45 |
| Fig. 17 | オプショナルパーツ(1)アクセサリー(リモートコントロール)<br>OPTIONAL PARTS (1) ACCESSORIES (REMOTE CONTROL) | 49 |
| Fig. 18 | オプショナルパーツ(2)アクセサリー<br>OPTIONAL PARTS (2) ACCESSORIES                              | 53 |
| Fig 19  | アッセンブリ、キット<br>ASSEMBLY KIT                                                        | 57 |