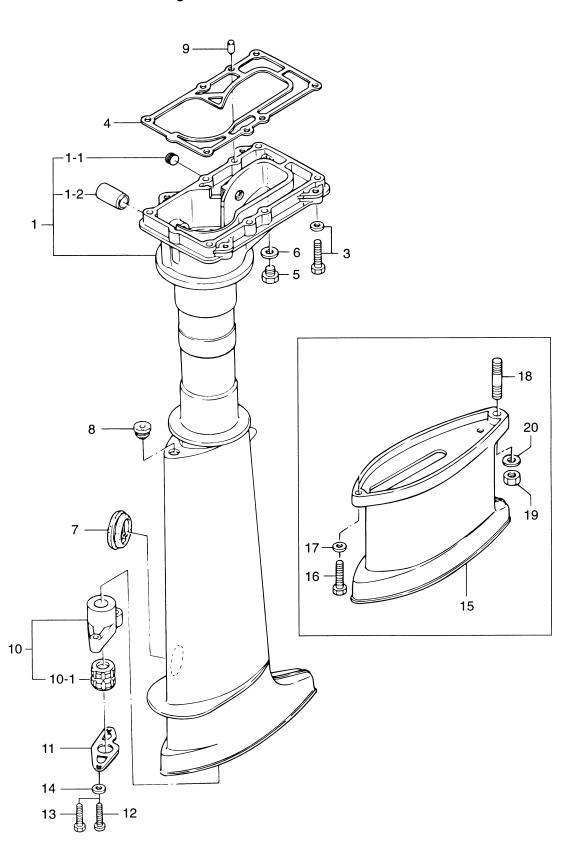

## 目 次 CONTENTS

| Fig. 1  | シリンダ&シリンダヘッド<br>CYLINDER&CYLINDER HERD                                            | 1  |
|---------|-----------------------------------------------------------------------------------|----|
| Fig. 2  | ピストン&クランクシャフト<br>PISTON & CRANKSHAFT                                              | 3  |
| Fig. 3  | キャブレタ&フュエルポンプ<br>CARBURETOR & FUEL PUMP                                           | 5  |
| Fig. 4  | オイルパン<br>OIL PAN                                                                  | 11 |
| Fig. 5  | カムシャフト&バルブ<br>CAMSHAFT & VALVE                                                    | 15 |
| Fig. 6  | マグネト(新)<br>MAGNETO (NEW)                                                          | 17 |
| Fig. 6A | マグネト(旧)<br>MAGNETO (OLD)                                                          | 19 |
| Fig. 7  | ティラハンドル&スロットル<br>TILLER HANDLE & THROTTLE                                         | 21 |
| Fig. 8  | リコイルスタータ<br>RECOIL STARTER                                                        | 25 |
| Fig. 9  | ドライブシャフトハウジング<br>DRIVE SHAFT HOUSING                                              | 27 |
| Fig. 10 | ギヤケース(ドライブシャフト)<br>GEAR CASE (DRIVE SHAFT)                                        | 29 |
| Fig. 11 | ギヤケース(プロペラシャフト)<br>GEAR CASE (PROPELLER SHAFT)                                    | 33 |
| Fig. 12 | シフト<br>SHIFT                                                                      | 35 |
| Fig. 13 | ブラケット&リバースロック<br>BRACKET & REVERSE LOCK                                           | 37 |
| Fig. 14 | カウル<br>COWL                                                                       | 41 |
| Fig. 15 | セパレートフュエルタンク<br>SEPARATE FUEL TANK                                                | 43 |
| Fig. 16 | インテグラルフュエルタンク<br>INTEGRAL FUEL TANK                                               | 45 |
| Fig. 17 | オプショナルパーツ(1)アクセサリー(リモートコントロール)<br>OPTIONAL PARTS (1) ACCESSORIES (REMOTE CONTROL) | 49 |
| Fig. 18 | オプショナルパーツ(2)アクセサリー<br>OPTIONAL PARTS (2) ACCESSORIES                              | 53 |
| Fig 19  | アッセンブリ、キット<br>ASSEMBLY KIT                                                        | 57 |