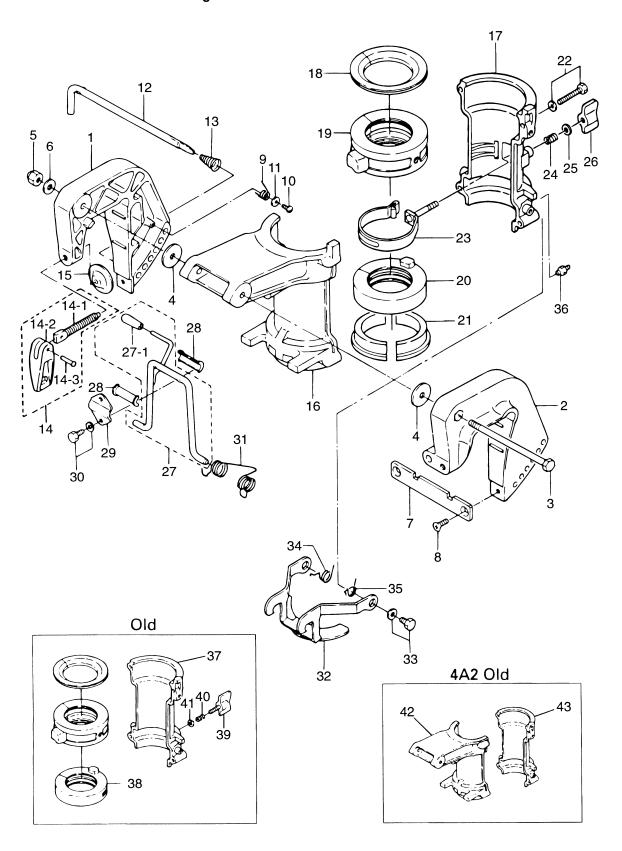

## 目 次 CONTENTS

| Fig. 1  | シリンダ&シリンダヘッド<br>CYLINDER&CYLINDER HERD                                            | 1  |
|---------|-----------------------------------------------------------------------------------|----|
| Fig. 2  | ピストン&クランクシャフト<br>PISTON & CRANKSHAFT                                              | 3  |
| Fig. 3  | キャブレタ&フュエルポンプ<br>CARBURETOR & FUEL PUMP                                           | 5  |
| Fig. 4  | オイルパン<br>OIL PAN                                                                  | 11 |
| Fig. 5  | カムシャフト&バルブ<br>CAMSHAFT & VALVE                                                    | 15 |
| Fig. 6  | マグネト(新)<br>MAGNETO (NEW)                                                          | 17 |
| Fig. 6A | マグネト(旧)<br>MAGNETO (OLD)                                                          | 19 |
| Fig. 7  | ティラハンドル&スロットル<br>TILLER HANDLE & THROTTLE                                         | 21 |
| Fig. 8  | リコイルスタータ<br>RECOIL STARTER                                                        | 25 |
| Fig. 9  | ドライブシャフトハウジング<br>DRIVE SHAFT HOUSING                                              | 27 |
| Fig. 10 | ギヤケース(ドライブシャフト)<br>GEAR CASE (DRIVE SHAFT)                                        | 29 |
| Fig. 11 | ギヤケース(プロペラシャフト)<br>GEAR CASE (PROPELLER SHAFT)                                    | 33 |
| Fig. 12 | シフト<br>SHIFT                                                                      | 35 |
| Fig. 13 | ブラケット&リバースロック<br>BRACKET & REVERSE LOCK                                           | 37 |
| Fig. 14 | カウル<br>COWL                                                                       | 41 |
| Fig. 15 | セパレートフュエルタンク<br>SEPARATE FUEL TANK                                                | 43 |
| Fig. 16 | インテグラルフュエルタンク<br>INTEGRAL FUEL TANK                                               | 45 |
| Fig. 17 | オプショナルパーツ(1)アクセサリー(リモートコントロール)<br>OPTIONAL PARTS (1) ACCESSORIES (REMOTE CONTROL) | 49 |
| Fig. 18 | オプショナルパーツ(2)アクセサリー<br>OPTIONAL PARTS (2) ACCESSORIES                              | 53 |
| Fig 19  | アッセンブリ、キット<br>ASSEMBLY KIT                                                        | 57 |