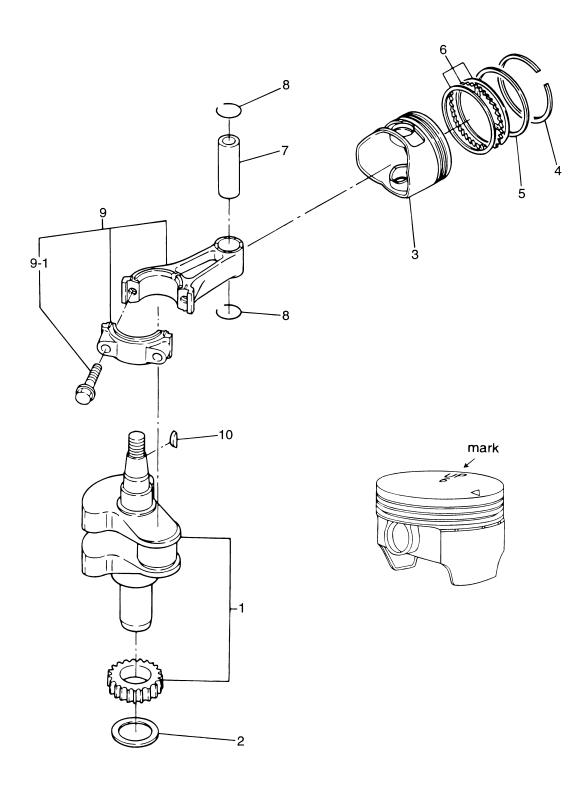

ピストン&クランクシャフト Fig. 2 PISTON & CRANKSHAFT

| 見出番号                                    | 部品番号        | 部 品 名                                                                                                                                                                                                                                                                                                                                                                                                                                                                                                                                                                                                                                                                                                                                                                                                                                                                                                                                                                                                                                                                                                                                                                                                                                                                                                                                                                                                                                                                                                                                                                                                                                                                                                                                                                                                                                                                                                                                                                                                                                                                                                                          | ——但<br>F | 数(<br>F  | ⊋'ty<br>F | 備考      |
|-----------------------------------------|-------------|--------------------------------------------------------------------------------------------------------------------------------------------------------------------------------------------------------------------------------------------------------------------------------------------------------------------------------------------------------------------------------------------------------------------------------------------------------------------------------------------------------------------------------------------------------------------------------------------------------------------------------------------------------------------------------------------------------------------------------------------------------------------------------------------------------------------------------------------------------------------------------------------------------------------------------------------------------------------------------------------------------------------------------------------------------------------------------------------------------------------------------------------------------------------------------------------------------------------------------------------------------------------------------------------------------------------------------------------------------------------------------------------------------------------------------------------------------------------------------------------------------------------------------------------------------------------------------------------------------------------------------------------------------------------------------------------------------------------------------------------------------------------------------------------------------------------------------------------------------------------------------------------------------------------------------------------------------------------------------------------------------------------------------------------------------------------------------------------------------------------------------|----------|----------|-----------|---------|
| Ref. No.                                | Part No.    | Description                                                                                                                                                                                                                                                                                                                                                                                                                                                                                                                                                                                                                                                                                                                                                                                                                                                                                                                                                                                                                                                                                                                                                                                                                                                                                                                                                                                                                                                                                                                                                                                                                                                                                                                                                                                                                                                                                                                                                                                                                                                                                                                    | 6<br>B   | 5<br>B   | 4<br>B    | Remarks |
| 2-1                                     | 3H6-00030-0 | クランクシャフトアッシ<br>Crankshaft Ass'y                                                                                                                                                                                                                                                                                                                                                                                                                                                                                                                                                                                                                                                                                                                                                                                                                                                                                                                                                                                                                                                                                                                                                                                                                                                                                                                                                                                                                                                                                                                                                                                                                                                                                                                                                                                                                                                                                                                                                                                                                                                                                                | 1        | 1_       | 1         |         |
| 2-2                                     | 3H6-00115-0 | ワッシャ、25.4-36-1<br>Washer, 25.4-36-1                                                                                                                                                                                                                                                                                                                                                                                                                                                                                                                                                                                                                                                                                                                                                                                                                                                                                                                                                                                                                                                                                                                                                                                                                                                                                                                                                                                                                                                                                                                                                                                                                                                                                                                                                                                                                                                                                                                                                                                                                                                                                            | 1        | 1        | 1         |         |
| 2-3                                     | 3R4-00001-2 | ピストン<br>Piston                                                                                                                                                                                                                                                                                                                                                                                                                                                                                                                                                                                                                                                                                                                                                                                                                                                                                                                                                                                                                                                                                                                                                                                                                                                                                                                                                                                                                                                                                                                                                                                                                                                                                                                                                                                                                                                                                                                                                                                                                                                                                                                 | 1        | 1        | 1         | Mark 6  |
|                                         | 3R4-00004-2 | ピストン (0.5mm O/S)<br>Piston (0.5mm O/S)                                                                                                                                                                                                                                                                                                                                                                                                                                                                                                                                                                                                                                                                                                                                                                                                                                                                                                                                                                                                                                                                                                                                                                                                                                                                                                                                                                                                                                                                                                                                                                                                                                                                                                                                                                                                                                                                                                                                                                                                                                                                                         | 1        | 1        | 1         | Option  |
| 2-4                                     | 3H6-00011-0 | ピストン リングトップ Piston Ring Top                                                                                                                                                                                                                                                                                                                                                                                                                                                                                                                                                                                                                                                                                                                                                                                                                                                                                                                                                                                                                                                                                                                                                                                                                                                                                                                                                                                                                                                                                                                                                                                                                                                                                                                                                                                                                                                                                                                                                                                                                                                                                                    | 1        | 1        | 1_        |         |
|                                         | 3H6-00014-0 | ピネトンリング・トップ (0.5mm O/S) Piston Ring Top (0.5mm O/S)                                                                                                                                                                                                                                                                                                                                                                                                                                                                                                                                                                                                                                                                                                                                                                                                                                                                                                                                                                                                                                                                                                                                                                                                                                                                                                                                                                                                                                                                                                                                                                                                                                                                                                                                                                                                                                                                                                                                                                                                                                                                            | 1        | 1        | 1         | Option  |
| 2-5                                     | 3H6-00012-0 | ピネトン リング・2nd<br>Piston Ring 2nd<br>ピネトン リング・2nd (0.5mm O/S)                                                                                                                                                                                                                                                                                                                                                                                                                                                                                                                                                                                                                                                                                                                                                                                                                                                                                                                                                                                                                                                                                                                                                                                                                                                                                                                                                                                                                                                                                                                                                                                                                                                                                                                                                                                                                                                                                                                                                                                                                                                                    | 1        | 1        | 1         |         |
|                                         | 3H6-00015-0 | ピストン リング 2nd (0.5mm O/S) Piston Ring 2nd (0.5mm O/S) ピストン リング オイル                                                                                                                                                                                                                                                                                                                                                                                                                                                                                                                                                                                                                                                                                                                                                                                                                                                                                                                                                                                                                                                                                                                                                                                                                                                                                                                                                                                                                                                                                                                                                                                                                                                                                                                                                                                                                                                                                                                                                                                                                                                              | 1        | 1        | 1         | Option  |
| 2-6                                     | 3H6-00013-0 | Piston Ring Oil                                                                                                                                                                                                                                                                                                                                                                                                                                                                                                                                                                                                                                                                                                                                                                                                                                                                                                                                                                                                                                                                                                                                                                                                                                                                                                                                                                                                                                                                                                                                                                                                                                                                                                                                                                                                                                                                                                                                                                                                                                                                                                                | 1        | 1        | 1         |         |
|                                         | 3H6-00016-0 | t°ストン リンケ オイル (0.5mm O/S)<br>Piston Ring Oil (0.5mm O/S)                                                                                                                                                                                                                                                                                                                                                                                                                                                                                                                                                                                                                                                                                                                                                                                                                                                                                                                                                                                                                                                                                                                                                                                                                                                                                                                                                                                                                                                                                                                                                                                                                                                                                                                                                                                                                                                                                                                                                                                                                                                                       | 1        | 1        | 1         | Option  |
| 2-7                                     | 3H6-00021-0 | ピストンピン<br>Piton Pin                                                                                                                                                                                                                                                                                                                                                                                                                                                                                                                                                                                                                                                                                                                                                                                                                                                                                                                                                                                                                                                                                                                                                                                                                                                                                                                                                                                                                                                                                                                                                                                                                                                                                                                                                                                                                                                                                                                                                                                                                                                                                                            | 1        | 1        | 1         |         |
| 2-8                                     | 3H6-00024-0 | ピストンピンクリップ<br>Piton Pin Clip                                                                                                                                                                                                                                                                                                                                                                                                                                                                                                                                                                                                                                                                                                                                                                                                                                                                                                                                                                                                                                                                                                                                                                                                                                                                                                                                                                                                                                                                                                                                                                                                                                                                                                                                                                                                                                                                                                                                                                                                                                                                                                   | 2        | 2        | 2         |         |
| 2-9                                     | 3H6-00040-0 | コンロット<br>Connecting Rod                                                                                                                                                                                                                                                                                                                                                                                                                                                                                                                                                                                                                                                                                                                                                                                                                                                                                                                                                                                                                                                                                                                                                                                                                                                                                                                                                                                                                                                                                                                                                                                                                                                                                                                                                                                                                                                                                                                                                                                                                                                                                                        | 1        | 1        | 1         |         |
| 2-9-1                                   | 3H6-00059-0 | コンロット 木 ルト<br> * Connecting Rod Bolt                                                                                                                                                                                                                                                                                                                                                                                                                                                                                                                                                                                                                                                                                                                                                                                                                                                                                                                                                                                                                                                                                                                                                                                                                                                                                                                                                                                                                                                                                                                                                                                                                                                                                                                                                                                                                                                                                                                                                                                                                                                                                           | 2        | 2        | 2         |         |
| 2-10                                    | 338-00131-0 | マグネトキー<br>Magneto Key                                                                                                                                                                                                                                                                                                                                                                                                                                                                                                                                                                                                                                                                                                                                                                                                                                                                                                                                                                                                                                                                                                                                                                                                                                                                                                                                                                                                                                                                                                                                                                                                                                                                                                                                                                                                                                                                                                                                                                                                                                                                                                          | 1        | 1        | 1_        |         |
| AND |             | And the state of t | _        |          |           |         |
|                                         |             |                                                                                                                                                                                                                                                                                                                                                                                                                                                                                                                                                                                                                                                                                                                                                                                                                                                                                                                                                                                                                                                                                                                                                                                                                                                                                                                                                                                                                                                                                                                                                                                                                                                                                                                                                                                                                                                                                                                                                                                                                                                                                                                                | -        |          |           |         |
|                                         |             |                                                                                                                                                                                                                                                                                                                                                                                                                                                                                                                                                                                                                                                                                                                                                                                                                                                                                                                                                                                                                                                                                                                                                                                                                                                                                                                                                                                                                                                                                                                                                                                                                                                                                                                                                                                                                                                                                                                                                                                                                                                                                                                                |          |          | ļ         |         |
|                                         |             |                                                                                                                                                                                                                                                                                                                                                                                                                                                                                                                                                                                                                                                                                                                                                                                                                                                                                                                                                                                                                                                                                                                                                                                                                                                                                                                                                                                                                                                                                                                                                                                                                                                                                                                                                                                                                                                                                                                                                                                                                                                                                                                                | -        | ļ        |           |         |
| · · · · · · · · · · · · · · · · · · ·   |             |                                                                                                                                                                                                                                                                                                                                                                                                                                                                                                                                                                                                                                                                                                                                                                                                                                                                                                                                                                                                                                                                                                                                                                                                                                                                                                                                                                                                                                                                                                                                                                                                                                                                                                                                                                                                                                                                                                                                                                                                                                                                                                                                |          |          |           |         |
| · · · · · · · · · · · · · · · · · · ·   |             |                                                                                                                                                                                                                                                                                                                                                                                                                                                                                                                                                                                                                                                                                                                                                                                                                                                                                                                                                                                                                                                                                                                                                                                                                                                                                                                                                                                                                                                                                                                                                                                                                                                                                                                                                                                                                                                                                                                                                                                                                                                                                                                                | _        | -        |           |         |
| * * * * * * * * * * * * * * * * * * * * |             |                                                                                                                                                                                                                                                                                                                                                                                                                                                                                                                                                                                                                                                                                                                                                                                                                                                                                                                                                                                                                                                                                                                                                                                                                                                                                                                                                                                                                                                                                                                                                                                                                                                                                                                                                                                                                                                                                                                                                                                                                                                                                                                                | +-       | -        | -         |         |
|                                         |             |                                                                                                                                                                                                                                                                                                                                                                                                                                                                                                                                                                                                                                                                                                                                                                                                                                                                                                                                                                                                                                                                                                                                                                                                                                                                                                                                                                                                                                                                                                                                                                                                                                                                                                                                                                                                                                                                                                                                                                                                                                                                                                                                | +        | -        |           |         |
|                                         |             |                                                                                                                                                                                                                                                                                                                                                                                                                                                                                                                                                                                                                                                                                                                                                                                                                                                                                                                                                                                                                                                                                                                                                                                                                                                                                                                                                                                                                                                                                                                                                                                                                                                                                                                                                                                                                                                                                                                                                                                                                                                                                                                                | +-       | -        | -         |         |
| <del></del>                             |             |                                                                                                                                                                                                                                                                                                                                                                                                                                                                                                                                                                                                                                                                                                                                                                                                                                                                                                                                                                                                                                                                                                                                                                                                                                                                                                                                                                                                                                                                                                                                                                                                                                                                                                                                                                                                                                                                                                                                                                                                                                                                                                                                |          |          |           |         |
|                                         |             |                                                                                                                                                                                                                                                                                                                                                                                                                                                                                                                                                                                                                                                                                                                                                                                                                                                                                                                                                                                                                                                                                                                                                                                                                                                                                                                                                                                                                                                                                                                                                                                                                                                                                                                                                                                                                                                                                                                                                                                                                                                                                                                                |          | -        |           |         |
| **************************************  |             |                                                                                                                                                                                                                                                                                                                                                                                                                                                                                                                                                                                                                                                                                                                                                                                                                                                                                                                                                                                                                                                                                                                                                                                                                                                                                                                                                                                                                                                                                                                                                                                                                                                                                                                                                                                                                                                                                                                                                                                                                                                                                                                                | -        | $\vdash$ | -         |         |
|                                         |             |                                                                                                                                                                                                                                                                                                                                                                                                                                                                                                                                                                                                                                                                                                                                                                                                                                                                                                                                                                                                                                                                                                                                                                                                                                                                                                                                                                                                                                                                                                                                                                                                                                                                                                                                                                                                                                                                                                                                                                                                                                                                                                                                | -        |          |           |         |
|                                         |             |                                                                                                                                                                                                                                                                                                                                                                                                                                                                                                                                                                                                                                                                                                                                                                                                                                                                                                                                                                                                                                                                                                                                                                                                                                                                                                                                                                                                                                                                                                                                                                                                                                                                                                                                                                                                                                                                                                                                                                                                                                                                                                                                | +        | -        | -         |         |
|                                         | 1           |                                                                                                                                                                                                                                                                                                                                                                                                                                                                                                                                                                                                                                                                                                                                                                                                                                                                                                                                                                                                                                                                                                                                                                                                                                                                                                                                                                                                                                                                                                                                                                                                                                                                                                                                                                                                                                                                                                                                                                                                                                                                                                                                |          |          | <u> </u>  |         |