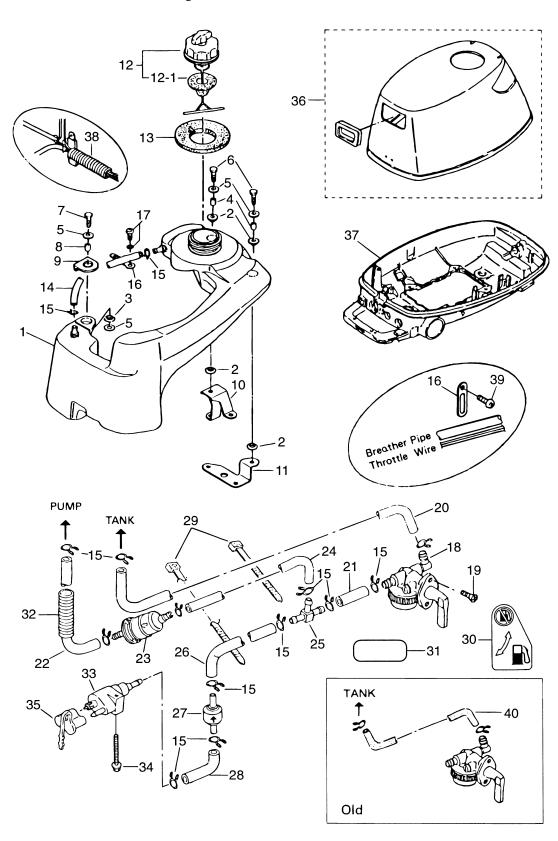

## 目 次 CONTENTS

| Fig. 1  | シリンダ&シリンダヘッド<br>CYLINDER&CYLINDER HERD                                            | 1  |
|---------|-----------------------------------------------------------------------------------|----|
| Fig. 2  | ピストン&クランクシャフト<br>PISTON & CRANKSHAFT                                              | 3  |
| Fig. 3  | キャブレタ&フュエルポンプ<br>CARBURETOR & FUEL PUMP                                           | 5  |
| Fig. 4  | オイルパン<br>OIL PAN                                                                  | 11 |
| Fig. 5  | カムシャフト&バルブ<br>CAMSHAFT & VALVE                                                    | 15 |
| Fig. 6  | マグネト(新)<br>MAGNETO (NEW)                                                          | 17 |
| Fig. 6A | マグネト(旧)<br>MAGNETO (OLD)                                                          | 19 |
| Fig. 7  | ティラハンドル&スロットル<br>TILLER HANDLE & THROTTLE                                         | 21 |
| Fig. 8  | リコイルスタータ<br>RECOIL STARTER                                                        | 25 |
| Fig. 9  | ドライブシャフトハウジング<br>DRIVE SHAFT HOUSING                                              | 27 |
| Fig. 10 | ギヤケース(ドライブシャフト)<br>GEAR CASE (DRIVE SHAFT)                                        | 29 |
| Fig. 11 | ギヤケース(プロペラシャフト)<br>GEAR CASE (PROPELLER SHAFT)                                    | 33 |
| Fig. 12 | シフト<br>SHIFT                                                                      | 35 |
| Fig. 13 | ブラケット&リバースロック<br>BRACKET & REVERSE LOCK                                           | 37 |
| Fig. 14 | カウル<br>COWL                                                                       | 41 |
| Fig. 15 | セパレートフュエルタンク<br>SEPARATE FUEL TANK                                                | 43 |
| Fig. 16 | インテグラルフュエルタンク<br>INTEGRAL FUEL TANK                                               | 45 |
| Fig. 17 | オプショナルパーツ(1)アクセサリー(リモートコントロール)<br>OPTIONAL PARTS (1) ACCESSORIES (REMOTE CONTROL) | 49 |
| Fig. 18 | オプショナルパーツ(2)アクセサリー<br>OPTIONAL PARTS (2) ACCESSORIES                              | 53 |
| Fig 19  | アッセンブリ、キット<br>ASSEMBLY KIT                                                        | 57 |