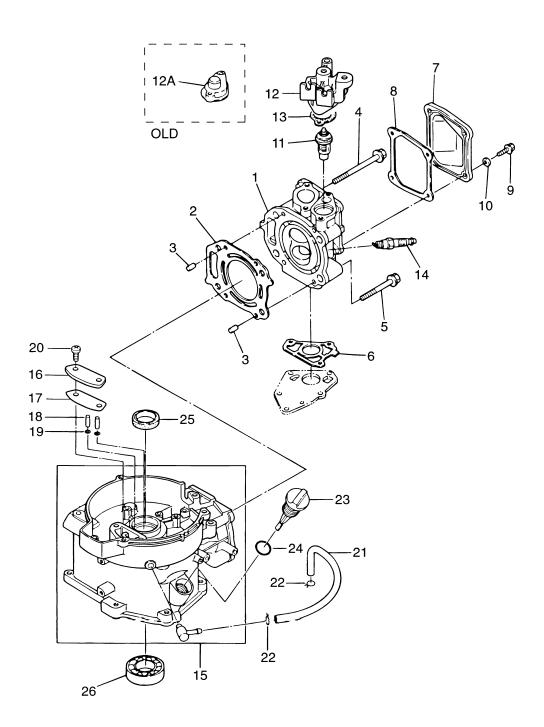

シリンダ&シリンダヘッド Fig. 1 CYLINDER & CYLINDER HERD

| 見出番号      | 部品番号        | 部 品 名                                                  |          | 数(     |        |                                      |
|-----------|-------------|--------------------------------------------------------|----------|--------|--------|--------------------------------------|
| Ref. No.  | Part No.    | Description                                            | F<br>  6 | F<br>5 | F<br>4 | Remarks                              |
| TICI. NO. | Fart No.    |                                                        | В        | В      | В      | Remarks                              |
| 1-1       | 3R4B01001-1 | シリンタ`ヘット`<br>Cylinder Head                             | 1        | 1      | 1      |                                      |
| 1.0       | 2UC 0100E 1 | シリンタ゛ヘット゛カ゛スケット                                        | 1        |        | 4      |                                      |
| 1-2       | 3H6-01005-1 | Cylinder Head Gasket<br>ダウエルピン、6-12                    | 1        | 1      | 1      |                                      |
| 1-3       | 345-01111-0 | Dowel Pin, 6-12<br>シリンダ・ヘット・ホールト                       | 2        | 2      | 2      |                                      |
| 1-4       | 3H6-01012-0 | Cylinder Head Bolt                                     | 2        | 2      | 2      | 8-90                                 |
| 1-5       | 3H6-01013-0 | シリンタ`ヘット`ホ`ルト<br>Cylinder Head Bolt                    | 2        | 2      | 2      | 8-60                                 |
| 1-6       | 3H6-02306-0 | エキゾーストカバーガスケット(アウタ)<br>Exhaust Cover Gasket (Outer)    | 1        | 1      | 1      |                                      |
| 1-7       |             | シリンタ゛ヘット゛カハ゛ー                                          |          |        |        |                                      |
|           | 3H6B01021-0 | Cylinder Head Cover<br>シリンダ ヘット カハーカ スケット              | 1        | 1      | 1      |                                      |
| 1-8       | 3H6-01024-0 | Cylinder Head Cover Gasket<br>ホルト                      | 1        | 1      | 1      |                                      |
| 1-9       | 910121-0616 | Bolt                                                   | 4        | 4      | 4      | or 910113-0616                       |
| 1-10      | 3R0-66308-0 | ワッシャ、6−16−1.5<br>Washer, 6−16−1.5                      | 4        | 4      | 4      | or 3C8-66308-0                       |
| 1-11      | 3H6-01030-0 | サーモスタット<br>Thermostat                                  | 1        | 1      | 1      | Mark 5B                              |
|           |             | サーモスタットキャップ゜                                           |          |        |        | # 023742XE~                          |
| 1-12      | 3H9B01031-1 | Thermostat Cap<br>サーモスタットキャップ                          | 1        | 1      | 1      | F6B/5B/4B~<br>6A2~#03505, 5A2~#21291 |
| 1-12A     | 3H6B01031-0 | Thermostat Cap<br>サーモスタットキャップ・カースケット                   | (1)      | (1)    | (1)    | 4A2~#12517                           |
| 1-13      | 346-01032-0 | Thermostat Cap Gasket                                  | 1        | 1      | 1      |                                      |
| 1-14      | 9701-1-1103 | スパークプラグ<br>Spark Plug                                  | 1        | 1      | 1      | NGK DCPR6E                           |
| 1-15      | 3ASB01184-0 | シリンタ゛<br>Cylinder                                      | 1        | 1      | 1      | # 023742XE~<br>F6B/5B/4B~            |
|           |             | シリンタ゛                                                  |          |        |        | ~# 020184XE                          |
|           | 3R1B01100-4 | Cylinder<br>ブリーザチャンバカバー                                | (1)      | (1)    | (1)    | ~F6A2/5A2/4A2<br># 023742XE~         |
| 1-16      | 3ASB07431-0 | Breather Chamber Cover                                 | 1        | 1      | 1      | F6B/5B/4B~                           |
|           | 3R1B07431-1 | フ <sup>*</sup> リーサ*チャンハ*カハ*ー<br>Breather Chamber Cover | (1)      | (1)    | (1)    | ~# 020184XE<br>~F6A2/5A2/4A2         |
| 1-17      | 245 07422 0 | フ゛リーサ゛チャンハ゛カハ゛ーカ゛スケット                                  |          |        |        | # 023742XE~                          |
|           | 3AS-07432-0 | Breather Chamber Cover Gasket フブリーザ チャンハ カハーカ スケット     | 1        | 1      | 1      | F6B/5B/4B~<br>~# 020184XE            |
|           | 3R1-07432-1 | Breather Chamber Cover Gasket<br>プリーザカラー               | (1)      | (1)    | (1)    | ~F6A2/5A2/4A2                        |
| 1-18      | 3R1-07439-0 | Breather Collar                                        | 2        | 2      | 2      |                                      |
| 1-19      | 941403-0500 | ウエーフ <sup>*</sup> ワッシャ、d=5<br>Wave Washer, d=5         | 2        | 2      | 2      |                                      |
|           |             | スクリュ                                                   |          |        |        | 001500 0010                          |
| 1-20      | 921521-6616 | Screw<br>プリーサ*ホース                                      | 2        | 2      | 2      | or 921503-6616                       |
| 1-21      | 3R1-07435-0 | Breather Hose<br>ว/บุงว ๊、 ๗ 12                        | 1        | 1      | 1      |                                      |
| 1-22      | 3C7-02215-0 | Clip, φ 12                                             | 2        | 2      | 2      |                                      |
| 1-23      | 3H6-07421-0 | オイルレヘ・ルケ・ーン<br>Oil Level Gauge                         | 1        | 1      | 1      |                                      |
| 1-24      | 3H6-07422-0 | O リング、2.62-18.72<br>O-Ring, 2.62-18.72                 | 1        | 1      | 1      |                                      |
|           |             | オイルシール、20-35-7                                         |          |        |        |                                      |
| 1-25      | 101-00121-0 | Oil Seal, 20-35-7<br>ホールヘアリンケ、6205                     | 1        | 1      | 1      |                                      |
| 1-26      | 9601-3-6205 | Ball Bearing, 6205                                     | 1        | 1      | 1      |                                      |