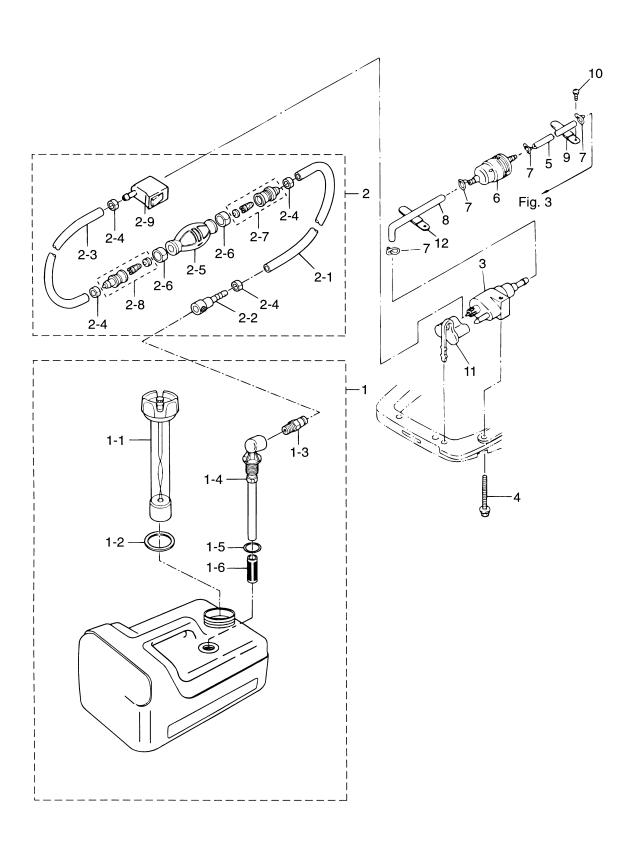

## 目 次 CONTENTS

| Fig. 1  | シリンダ&シリンダヘッド<br>CYLINDER&CYLINDER HERD                                            | 1  |
|---------|-----------------------------------------------------------------------------------|----|
| Fig. 2  | ピストン&クランクシャフト<br>PISTON & CRANKSHAFT                                              | 3  |
| Fig. 3  | キャブレタ&フュエルポンプ<br>CARBURETOR & FUEL PUMP                                           | 5  |
| Fig. 4  | オイルパン<br>OIL PAN                                                                  | 11 |
| Fig. 5  | カムシャフト&バルブ<br>CAMSHAFT & VALVE                                                    | 15 |
| Fig. 6  | マグネト(新)<br>MAGNETO (NEW)                                                          | 17 |
| Fig. 6A | マグネト(旧)<br>MAGNETO (OLD)                                                          | 19 |
| Fig. 7  | ティラハンドル&スロットル<br>TILLER HANDLE & THROTTLE                                         | 21 |
| Fig. 8  | リコイルスタータ<br>RECOIL STARTER                                                        | 25 |
| Fig. 9  | ドライブシャフトハウジング<br>DRIVE SHAFT HOUSING                                              | 27 |
| Fig. 10 | ギヤケース(ドライブシャフト)<br>GEAR CASE (DRIVE SHAFT)                                        | 29 |
| Fig. 11 | ギヤケース(プロペラシャフト)<br>GEAR CASE (PROPELLER SHAFT)                                    | 33 |
| Fig. 12 | シフト<br>SHIFT                                                                      | 35 |
| Fig. 13 | ブラケット&リバースロック<br>BRACKET & REVERSE LOCK                                           | 37 |
| Fig. 14 | カウル<br>COWL                                                                       | 41 |
| Fig. 15 | セパレートフュエルタンク<br>SEPARATE FUEL TANK                                                | 43 |
| Fig. 16 | インテグラルフュエルタンク<br>INTEGRAL FUEL TANK                                               | 45 |
| Fig. 17 | オプショナルパーツ(1)アクセサリー(リモートコントロール)<br>OPTIONAL PARTS (1) ACCESSORIES (REMOTE CONTROL) | 49 |
| Fig. 18 | オプショナルパーツ(2)アクセサリー<br>OPTIONAL PARTS (2) ACCESSORIES                              | 53 |
| Fig 19  | アッセンブリ、キット<br>ASSEMBLY KIT                                                        | 57 |