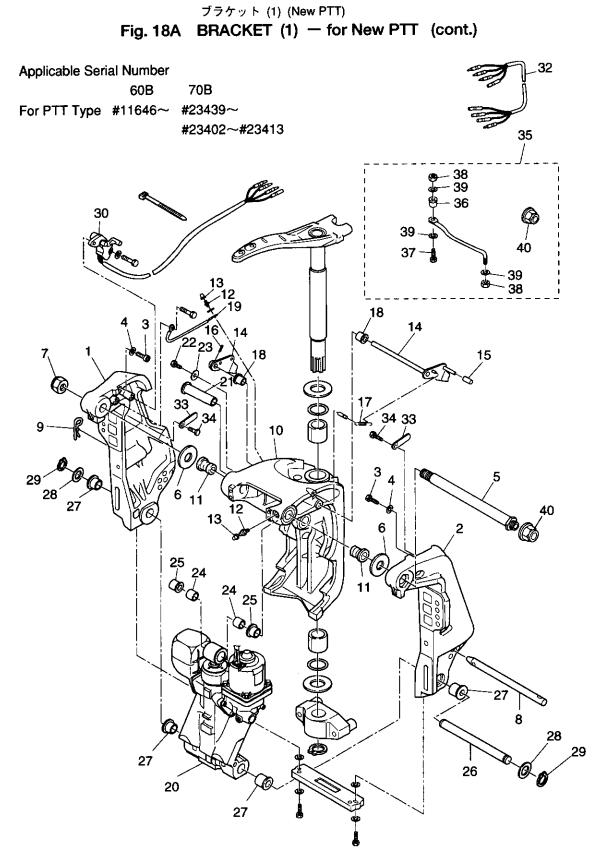

#### 目 次 CONTENTS

| Fig. 1       | シリンダ・クランクケースアッシ<br>CYLINDER・CRANK CASE ASS'Y          | 1  |
|--------------|-------------------------------------------------------|----|
| Fig. 2       | ピストン・クランクシャフト<br>PISTON・CRANK SHAFT                   | 5  |
| Fig. 3       | インレット・リードバルブ<br>INLET・REED VALVE                      | 7  |
| Fig. 4       | エアサイレンサ<br>AIR SILENCER                               | 9  |
| Fig. 5       | キャプレタ<br>CARBURETOR                                   | 11 |
| Fig. 6       | フュエルライン<br>FUEL LINE                                  | 13 |
| Fig. 7       | スロットル<br>THROTTLE                                     | 17 |
| -<br>Fig. 8  | ステアリングハンドル(Fタイプ)<br>STEERING HANDLE (for F Type)      | 19 |
| Fig. 9       | マグネト<br>MAGNETO                                       | 21 |
| -<br>Fig. 10 | エレクトリックパーツ(C.D. ユニット)<br>ELECTRIC PARTS (C.D.UNIT)    | 23 |
| Fig. 11      | エレクトリックパーツ(スタータモータ)<br>ELECTRIC PARTS (STARTER MOTOR) | 25 |
| Fig. 12      | エレクトリックパーツ(ダイアグラム)<br>ELECTRIC PARTS (DIAGRAM)        | 27 |
| Fig. 13      | オイルポンプ (オートミキシング)<br>OIL PUMP (AUTO MIXING)           | 31 |
| Fig. 14      | ドライブシャフトハウジング<br>DRIVE SHAFT HOUSING                  | 35 |
| Fig. 15      | ギアケース(ドライブシャフト)<br>GEAR CASE (DRIVE SHAFT)            | 37 |
| Fig. 16      | ギヤケース(プロペラシャフト)<br>GEAR CASE (PROPELLER SHAFT)        | 43 |
| Fig. 17      | シフト<br>SHIFT                                          | 47 |
| -            | ブラケット (1) (PTT/Gタイプ)<br>BRACKET (1) (for PTT/G Type)  | 51 |
| Fig. 18      | プラケット (1) (New PTT)<br>BRACKET (1) (for New PTT)      | 55 |
| -            | ブラケット (2) (Mタイプ)                                      | 59 |
| Fig. 19      | BRACKET (2) (for M Type)                              | 33 |