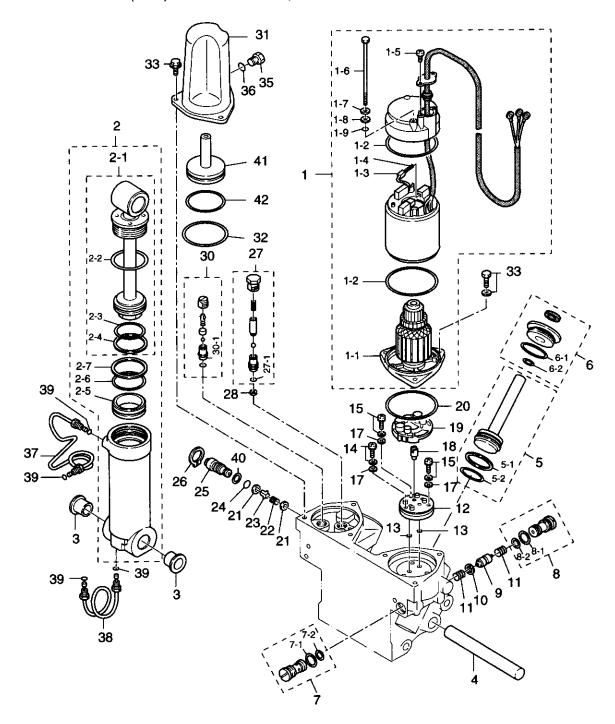

| Fig. 20  | マニアルチルト(M タイプ)<br>MANUAL TILT (for M Type)                  | 63  |
|----------|-------------------------------------------------------------|-----|
| Fig. 21  | ガスアシストマニアルチルト(G タイプ)<br>GAS ASSIST MANUAL TILT (for G Type) | 67  |
| Fig. 22  | パワートリム&チルトアッシ<br>POWER TRIM & TILT ASS'Y                    | 69  |
| Fig. 23  | パワートリム&チルト<br>POWER TRIM & TILT                             | 71  |
| Fig. 23A | パワートリム&チルト (New PTT)<br>POWER TRIM & TILT (for New PTT)     | 77  |
| Fig. 24  | ロワモータカバー<br>LOWER MOTOR COVER                               | 81  |
| Fig. 25  | アッパモータカバー<br>UPPER MOTOR COVER                              | 85  |
| Fig. 26  | セパレートフュエルタンク(プラスティック)<br>SEPARATE FUEL TANK (Plastic)       | 87  |
| Fig. 27  | アクセサリー<br>ACCESSORIES                                       | 89  |
| Fig. 28  | オプショナルパーツ (1)<br>OPTIONAL PARTS (1)                         | 93  |
| Fig. 29  | オプショナルパーツ (2)<br>OPTIONAL PARTS (2)                         | 99  |
| Fig. 30  | オプショナルパーツ (3)<br>OPTIONAL PARTS (3)                         | 101 |
| Fig. 31  | アッセンブリ・キット<br>ASSEMBLY・KIT                                  |     |