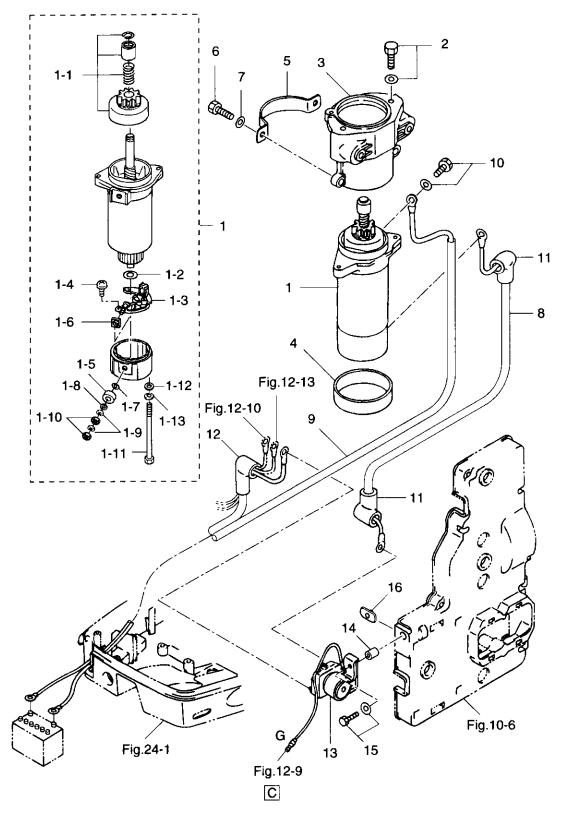

エレクトリックパーツ(スタータモータ) Fig. 11 ELECTRIC PARTS (STARTER MOTOR)

|                  |                  |                                         | 儞       | 数 (     | ג' ty | A161-                                                |
|------------------|------------------|-----------------------------------------|---------|---------|-------|------------------------------------------------------|
| 見出番号<br>Ref. No. | 部品番号<br>Part No. | 部 品 名<br>Part Name                      | 70<br>B | 60<br>B |       | 備  考<br>Remarks                                      |
| 11-1             | 3C8-76010-1      | スタータモータ<br>Starter Motor                | 1       | 1       |       |                                                      |
| 11-1-1           | 3C8-76015-0      | * ピニオンアッシ<br>* Pinion Ass'y             | 1       | 1       |       |                                                      |
| 11-1-2           | 3C8-75015-0      | *ワッシャ<br>* Washer                       | 1       | 1       |       |                                                      |
| 11-1-3           | 3C8-75014-0      | * ブラシホルダアッシ<br>* Brush Holder Ass'y     | 1       | 1       |       |                                                      |
| 11-1-4           | 921521-6410      | * スクリュ<br>* Screw                       | 2       | 2       |       |                                                      |
| 11-1-5           | 3C8-75016-0      | * ブッシング I<br>* Bushing 1                | 1       | 1       |       |                                                      |
| 11-1-6           | 3C8-75017-0      | * プッシング2<br>* Bushing 2                 | 1       | 1       |       |                                                      |
| 11-1-7           | 3C8-75018-0      | * 0 リング<br>* O-Ring                     | 1       | 1       |       |                                                      |
| 11-1-8           | 940103-0600      | * ワッシャ<br>* Washer                      | 1       | 1       |       |                                                      |
| 11-1-9           | 941303-0600      | ∗ズプリングワッシャ<br>∗ Spring Washer           | 2       | 2       |       | <u></u>                                              |
| 11-1-10          | 930203-0600      | *ナット<br>* Nut                           | 2       | 2       |       | - 1 <b>8</b> - 17 - 19 - 19 - 19 - 19 - 19 - 19 - 19 |
| 11-1-11          | 3C8-75019-0      | ∗ ボルト<br>∗ Bolt                         | 2       | 2       |       |                                                      |
| 11-1-12          | 940103-0500      | * ワッシャ<br>* Washer                      | 2       | 2       |       |                                                      |
| 11-1-13          | 941303-0500      | ∗ スプリングワッシャ<br>∗ Spring Washer          | 2       | 2       |       |                                                      |
| 11-2             | 910103-6825      | ボルト<br>Bolt                             | 2       | 2       |       |                                                      |
| 11-3             | 3F3B05101-0      | ブラケット,スタータモータ<br>Bracket, Starter Motor | 1       | 1       |       |                                                      |
| 11-4             | 3C8-76007-0      | ラバー,スタータモータ<br>Rubber, Starter Motor    | 1       | 1       |       |                                                      |
| 11-5             | 3F3-76009-0      | バンド、スタータモータ<br>Band, Starter Motor      | 1       | 1       |       |                                                      |
| 11-6             | 910103-0830      | ボルト<br>Bolt                             | 4       | 4       |       |                                                      |
| 11-7             | 941303-0800      | スプリングワッシャ<br>Spring Washer              | 4       | 4       |       |                                                      |
| 11-8             | 334-76141-0      | スタータゴード<br>Starter Cord                 | 1       | 1       |       |                                                      |
| 11-9             | 3B7-76120-0      | バッテリコード<br>Battery Cord                 | 1       | 1       |       |                                                      |
| 11-10            | 910103-6612      | ボルト<br>Bolt                             | 1       | 1       |       |                                                      |
| 11-11            | 3A3-76145-0      | ターミナルキャップ<br>Terminal Cap               | 2       | 2       |       |                                                      |
| 11-12            | 3B7-76145-0      | ターミナルキャップ<br>Terminal Cap               | 1       | 1       |       |                                                      |
| 11-13            | 346-76040-0      | スタータソレノイド<br>Starter Solenoid           | 1       | 1       |       |                                                      |
| 11-14            | 346-67114-0      | スペーサ, 6.2-9-15.7<br>Spacer, 6.2-9-15.7  | 1       | 1       |       |                                                      |
| 11-15            | 910103-6630      | ボルト<br>Bolt                             | 1       | 1       |       |                                                      |
| 11-16            | 3F3-76042-1      | ナット<br>Nut                              | 1       | 1       |       |                                                      |
|                  |                  |                                         |         |         |       |                                                      |

|                  |                  |                                                      | 個        | 数Q       | ' ty |               |
|------------------|------------------|------------------------------------------------------|----------|----------|------|---------------|
| 見出書号<br>Ref. No. | 部品番号<br>Part No. | 部 品 名<br>Part Name                                   | 70<br>B  | 60<br>B  |      | 備考<br>Remarks |
| 12-1             | 3B7-76065-3      | レクチファイヤコンプリート<br>Rectifier Complete                  | 1        | 1        |      |               |
| 12-2             | 921503-7625      | スクリュ<br>Screw                                        | 2        | 2        |      |               |
| 12-3             | 361-76050-0      | チョークソレノイド<br>Choke Solenoid                          | 1        | 1        |      |               |
| 12-3-1           | 361-76073-0      | ∗ プランジャ,チョークソレノイド<br>∗ Plunger, Choke Solenoid       | 1        | 1        |      |               |
| 12-4             | 921503-6406      | スクリュ<br>Screw                                        | 3        | 3        |      |               |
| 12-5             | 3C8-76055-0      | プラケット, チョークソレノイド<br>Bracket, Choke Solenoid          | 1        | 1        |      |               |
| 12-6             | 910103-6616      | ボルト<br>Bolt                                          | 2        | 2        |      |               |
| 12-7             | 3F3-76057-0      | フック,チョークソレノイド<br>Hook, Choke Solenoid                | 1        | 1        |      |               |
| 12-8             | 951403-0312      | スプリングビン, 3-12<br>Spring Pin, 3-12                    | 1        | 1        |      |               |
| 12-9             | 3F3-76110-0      | コードアッシュ<br>Cord Ass'y A                              | 1        | 1        |      |               |
| 12-10            | 3C7-76062-1      | ヒューズワイヤ<br>Fuse Wire                                 | 1        | 1        |      | for PTT Type  |
|                  | 353-76062-1      | ヒューズワイヤ<br>Fuse Wire                                 | 1        | 1        |      | for G/M Type  |
| 12-11            | 3C7-72590-1      | ソレノイドスイッチアッシ,PTT<br>Solenoid Switch Ass'y, PTT       | 2        | 2        |      | for Old PTT   |
| 12-12            | 3C8-72582-0      | コードA, ソレノイドスイッチ<br>Cord A, Solenoid Switch           | 1        | 1        |      | for Old PTT   |
| 12-13            | 3C7-72582-0      | コードB, ソレノイドスイッチ<br>Cord B, Solenoid Switch           | 1        | 1        |      | for Old PTT   |
| 12-14            | 3A3-76145-0      | ターミナルキャップ<br>Terminal Cap                            | 4        | 4        |      | for PTT       |
| 12-15            | 3F3-76172-0      | オーバヒートセンサアッシ<br>Over-Heat Sensor Ass'y               | 1        | 1        |      |               |
| 12-16            | 353-66024-0      | ストッパ<br>Stopper                                      | 1        | 1        |      |               |
| 12-17            | 353-76020-3      | メインスイッチアッシ<br>Main Switch Ass'y                      | 1        | 1        |      |               |
| 12-17-1          | 3F3-76217-0      | *キー, メインスイッチ(No.301)<br>*Key, Main Switch (No.301)   | 1<br>set | 1<br>set |      | for F Type    |
|                  | 3F3-76218-0      | * キー, メインスイッチ(No.302)<br>∗ Key, Main Switch (No.302) | 1<br>set | 1<br>set | _    |               |
|                  | 3F3-76219-0      | *キー, メインスイッチ (No.303)<br>* Key, Main Switch (No.303) | 1<br>set | 1<br>set |      |               |
| 12-18            | 3B7S76032-2      | スイッチボックス<br>Switch Box                               | 1        | 1        |      | for F Type    |
| 12-19            | 921503-5510      | スクリュ<br>Screw                                        | 4        | 4        |      |               |
| 12-20            | 3B7-76035-0      | グロメット<br>Grommet                                     | 1        | 1        |      |               |
| 12-21            | 3B7-76171-0      | オーバヒートブザーB<br>Over-Heat Buzzer B                     | 1        | 1        |      |               |
| 12-22            | 3B7-06305-0      | マウントラバー, 9-16-4.3<br>Mount Rubber, 9-16-4.3          | 1        | 1        |      | for F Type    |
| 12-23            | 910103-0525      | ボルト<br>Bolt                                          | 1        | 1        |      |               |
| 12-24            | 930103-0500      | ナット<br>Nut                                           | 1        | 1        |      |               |
| 12-25            | 941303-0500      | スプリングワッシャ<br>Spring Washer                           | 1        | 1        |      |               |