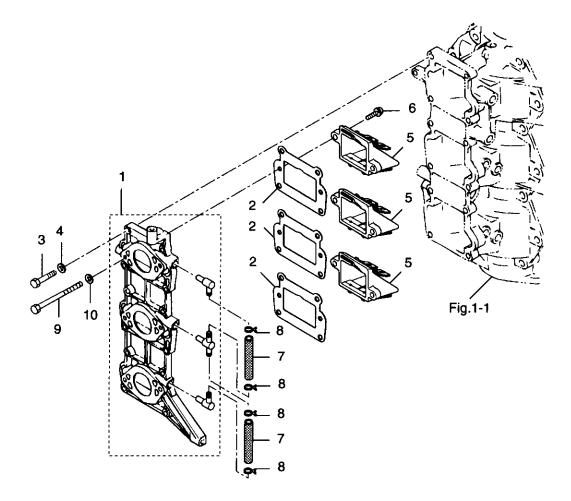

-7-

|                  |                  |                                              | 個          | 数 (     | ג' ty |                                       |
|------------------|------------------|----------------------------------------------|------------|---------|-------|---------------------------------------|
| 見出番号<br>Ref. No. | 部品番号<br>Part No. | 部 品 名<br>Part Name                           | 70<br>B    | 60<br>B |       | 備考<br>Remarks                         |
| 3-1              | 3F3B02020-0      | インレットマニホールドアッシ<br>Inlet Manifold Ass'y       | 1          | 1       |       |                                       |
| 3-2              | 3F3-02104-0      | ガスケット, インレットマニホールド<br>Gasket, Inlet Manifold | 3          | 3       |       |                                       |
| 3-3              | 910124-0625      | ボルト<br>Bolt                                  | 12         | 12      |       |                                       |
| 3-4              | 940121-0600      | ワッシャ<br>Washer                               | 12         | 12      |       |                                       |
| 3-5              | 3F3-02100-0      | リードバルブアッシ<br>Reed Valve Ass'y                | 3          | 3       |       |                                       |
| 3-6              | 921521-6516      | スクリュ<br>Screw                                | 6          | 6       |       |                                       |
| 3-7              | 9810-5-0087      | パイプA, Lニップル<br>Pipe A, L-Nipple              | 2          | 2       |       |                                       |
| 3-8              | 338-02215-0      | クリップ<br>Clip                                 | 4          | 4       |       |                                       |
| 3-9              | 916181-0695      | ポルト<br>Bolt                                  | 6          | 6       |       |                                       |
| 3-10             | 940121-0600      | ワッシヤ<br>Washer                               | 6          | 6       |       |                                       |
|                  |                  |                                              |            |         |       |                                       |
|                  |                  |                                              |            |         |       |                                       |
|                  |                  |                                              |            |         |       |                                       |
|                  |                  |                                              | - <u>-</u> |         |       | · ·                                   |
|                  |                  |                                              |            |         |       |                                       |
|                  |                  |                                              |            |         |       |                                       |
|                  |                  |                                              |            |         |       |                                       |
|                  |                  |                                              |            |         |       |                                       |
|                  |                  |                                              |            |         |       |                                       |
|                  |                  |                                              |            |         |       |                                       |
|                  |                  |                                              |            |         |       |                                       |
|                  |                  |                                              |            |         |       |                                       |
|                  |                  |                                              |            |         |       |                                       |
|                  |                  |                                              |            |         |       | · · · · · · · · · · · · · · · · · · · |
|                  |                  |                                              |            |         |       |                                       |
|                  |                  |                                              | -          |         |       |                                       |
|                  |                  |                                              |            |         |       |                                       |
|                  |                  |                                              |            |         |       |                                       |
|                  |                  |                                              |            |         |       |                                       |
|                  |                  |                                              |            |         |       |                                       |
|                  |                  |                                              |            |         |       |                                       |