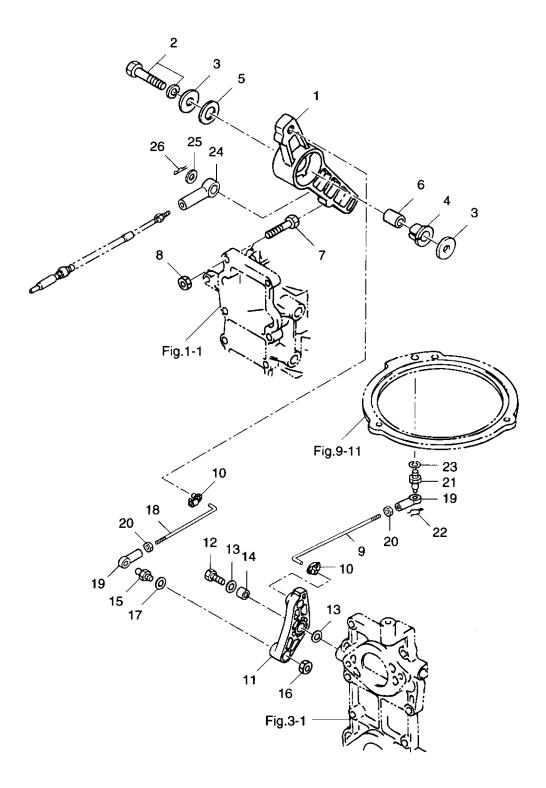

スロットル Fig. 7 THROTTLE

|                  | 部品番号<br>Part No. |                                              | 個       | 教 Q'ty  | ·····                                 |
|------------------|------------------|----------------------------------------------|---------|---------|---------------------------------------|
| 見出番号<br>Ref. No. |                  | 部 品 名<br>Part Name                           | 70<br>B | 60<br>B | 備 考<br>Remarks                        |
| 7-1              | 3F3B63711-0      | アドバンサアーム<br>Advancer Arm                     | 1       | 1       |                                       |
| 7-2              | 910103-6835      | ボルト<br>Bolt                                  | 1       | 1       |                                       |
| 7-3              | 3B7-63730-0      | ワッシャ, 8.5-24-1.5<br>Washer, 8.5-24-1.5       | 2       | 2       |                                       |
| 7-4              | 3B7-63713-0      | ブッシング, 12-14-15.5<br>Bushing, 12-14-15.5     | 1       | 1       |                                       |
| 7-5              | 3B7-63731-0      | ワッシャ, 12.5-24-1<br>Washer, 12.5-24-1         | 1       | 1       |                                       |
| 7-6              | 3B7-63732-0      | カラー, 8.4-12-17<br>Collar, 8.4-12-17          | 1       | 1       |                                       |
| 7-7              | 910103-0625      | ボルト<br>Bolt                                  | 1       | 1       |                                       |
| 7-8              | 930103-0600      | ナット<br>Nut                                   | 1       | 1       |                                       |
| 7-9              | 3F3-63715-0      | Lリンク, 5-123<br>L-Link, 5-123                 | 1       | 1       |                                       |
| 7-10             | 3C8-63733-0      | ロッドスナップ, 5-3<br>Rod Snap, 5-3                | 2       | 2       |                                       |
| 7-11             | 3E3-63718-0      | スロットルカム<br>Throttle Cam                      | 1       | 1       |                                       |
| 7-12             | 910103-0625      | ボルト<br>Bolt                                  | 1       | 1       |                                       |
| 7-13             | 3C8-66308-0      | ワッシャ, 6-16-1.5<br>Washer, 6-16-1.5           | 2       | 2       |                                       |
| 7-14             | 353-76079-0      | カラー, 6.2-9-9.3<br>Collar, 6.2 <b>-9-9</b> .3 | 1       | 1       |                                       |
| 7-15             | 346-05228-0      | ボールジョイント B<br>Ball Joint B                   | 1       | 1       |                                       |
| 7-16             | 930103-0600      | ナット<br>Nut                                   | 1       | 1       |                                       |
| 7-17             | 940103-0600      | ワッシャ<br>Washer                               | 1       | 1       |                                       |
| 7-18             | 3C8-63715-0      | Lリンク, 5-118<br>L-Link, 5-118                 | 1       | 1       |                                       |
| 7-19             | 387-05243-0      | キャップC,ボールジョイント<br>Cap C, Ball Joint          | 2       | 2       |                                       |
| 7-20             | 930106-0500      | ナット<br>Nut                                   | 2       | 2       |                                       |
| 7-21             | 3B7-05244-0      | ボールジョイントC<br>Ball Joint C                    | 1       | 1       |                                       |
| 7-22             | 951703-0500      | スナップリテーナ,d=5<br>Snap Retainer, d=5           | 1       | 1       |                                       |
| 7-23             | 941303-0600      | スプリングワッシャ<br>Spring Washer                   | 1       | 1       |                                       |
| 7-24             | 3B7-83715-0      | ケーブルジョイント<br>Cable Joint                     | 1       | 1       | · · · · · · · · · · · · · · · · · · · |
| 7-25             | 353-83719-0      | ワッシャ, 8.5-18-1.6<br>Washer, 8.5-18-1.6       | 1       | 1       |                                       |
| 7-26             | 951603-0800      | R ピン, d=8<br>R-Pin, d=8                      | 1       | 1       |                                       |
|                  |                  |                                              |         |         |                                       |
|                  |                  |                                              |         |         |                                       |
|                  |                  |                                              |         |         |                                       |
|                  |                  |                                              |         |         |                                       |