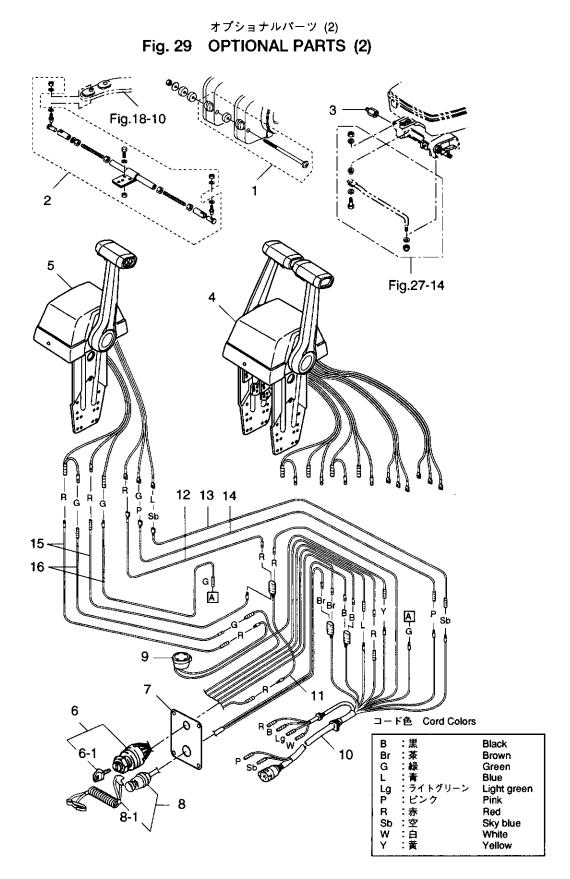

| Fig. 20  | マニアルチルト(M タイプ)<br>MANUAL TILT (for M Type)                  | 63  |
|----------|-------------------------------------------------------------|-----|
| Fig. 21  | ガスアシストマニアルチルト(G タイプ)<br>GAS ASSIST MANUAL TILT (for G Type) | 67  |
| Fig. 22  | パワートリム&チルトアッシ<br>POWER TRIM & TILT ASS'Y                    | 69  |
| Fig. 23  | パワートリム&チルト<br>POWER TRIM & TILT                             | 71  |
| Fig. 23A | パワートリム&チルト (New PTT)<br>POWER TRIM & TILT (for New PTT)     | 77  |
| Fig. 24  | ロワモータカバー<br>LOWER MOTOR COVER                               | 81  |
| Fig. 25  | アッパモータカバー<br>UPPER MOTOR COVER                              | 85  |
| Fig. 26  | セパレートフュエルタンク(プラスティック)<br>SEPARATE FUEL TANK (Plastic)       | 87  |
| Fig. 27  | アクセサリー<br>ACCESSORIES                                       | 89  |
| Fig. 28  | オプショナルパーツ (1)<br>OPTIONAL PARTS (1)                         | 93  |
| Fig. 29  | オプショナルパーツ (2)<br>OPTIONAL PARTS (2)                         | 99  |
| Fig. 30  | オプショナルパーツ (3)<br>OPTIONAL PARTS (3)                         | 101 |
| Fig. 31  | アッセンブリ・キット<br>ASSEMBLY・KIT                                  |     |