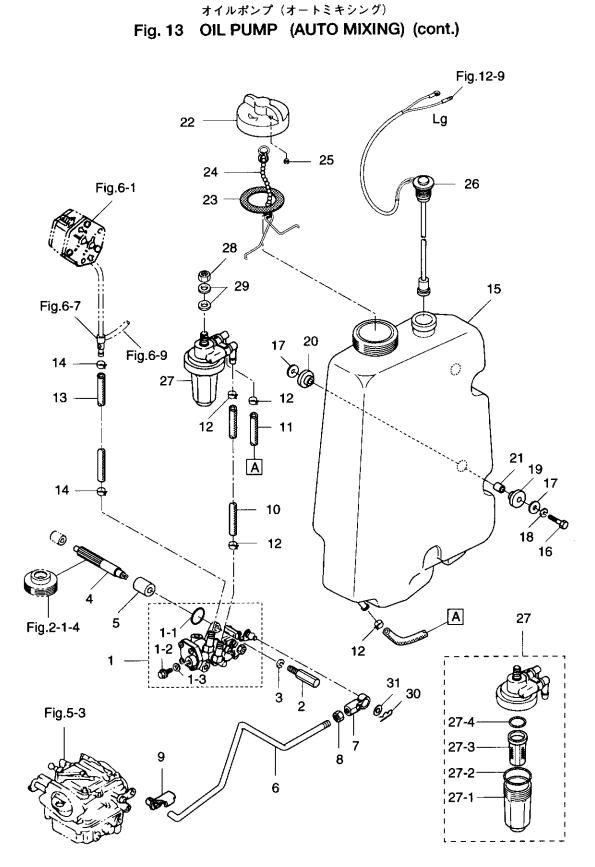

フュエルライン Fig. 6 FUEL LINE

|                  |                  |                                           | 個       | 数 (     |                             |
|------------------|------------------|-------------------------------------------|---------|---------|-----------------------------|
| 見出書号<br>Ref. No. | 部品番号<br>Part No. | 部 品 名<br>Part Name                        | 70<br>B | 60<br>B | 備考<br>Remarks               |
| 6-1              | 356-04000-1      | フュエルポンプアッシ<br>Fuel Pump Ass'y             | 1       | 1       |                             |
| 6-1-1            | 334-04004-0      | ∗ ポンプカバー<br>∗ Pump Cover                  | 1       | 1       |                             |
| 6-1-2            | 922512-6528      | * スクリュ<br>* <b>Screw</b>                  | 3       | 3       |                             |
| 6-1-4            | 334-04005-0      | * ダイヤフラム<br>* Diaphragm                   | 1       | 1       |                             |
| 6-1-6            | 334-04007-0      | * ガスケット B、ダイヤフラム<br>* Gasket B, Diaphragm | 1       | 1       |                             |
| 6-1-9            | 356-04044-0      | * チェックバルブ<br>* Check Valve                | 2       | 2       |                             |
| 6-1-10           | 921722-0306      | * スクリュ<br>* Screw                         | 2       | 2       |                             |
| 6-1-11           | 930222-0300      | *ナット<br>* Nut                             | 2       | 2       |                             |
| 6-1-12           | 356-04030-0      | *ダイヤフラム B セット<br>* Diaphragm B Set        | 1       | 1       |                             |
| 6-2              | 346-04901-0      | ガスケット、フュエルポンプ<br>Gasket, Fuel Pump        | 1       | 1       |                             |
| 6-3              | 921503-6640      | スクリュ<br>Screw                             | 2       | 2       |                             |
| 6-4              | 3B7-02230-0      | フィルタアッシ<br>Filter Ass'y                   | 1       | 1       |                             |
| 6-4-1            | 3B7-02237-0      | * カップ<br>* Cup                            | 1       | 1       |                             |
| 6-4-2            | 3B7-02235-0      | * O リング A<br>* O-Ring A                   | 1       | 1       |                             |
| 6-4-3            | 3B7-02234-0      | ★ フィルタ<br>★ Filter                        | 1       | 1       |                             |
| 6-4-4            | 3B7-02236-0      | ∗OリングB<br>∗O-Ring B                       | 1       | 1       |                             |
| 6-5              | 930106-0800      | ナット<br>Nut                                | 1       | 1       |                             |
| 6-6              | 940103-0800      | ワッシャ<br>Washer                            | 2       | 2       |                             |
| 6-7              | 3C8-09075-0      | チェックバルブコンプリート<br>Check Valve Complete     | 1       | 1       | オートミキシング用<br>for Automixing |
| 6-8              | 9810-5-0280      | フュエルパイプA<br>Fuel Pipe A                   | 1       | 1       |                             |
| 6-9              | 9810-5-0080      | フュエルパイプB<br>Fuel Pipe 8                   | 1       | 1       | オートミキシング用<br>for Automixing |
| 6-10             | 9810-5-0050      | フュエルバイプC<br>Fuel Pipe C                   | 1       | 1       | オートミキシング用<br>for Automixing |
| 6-11             | 9810-5-0120      | フュエルパイプD<br>Fuel Pipe D                   | 1       | 1       |                             |
| 6-12             | 9810-5-0035      | フュエルパイプE<br>Fuel Pipe E                   | 1       | 1       |                             |
| 6-13             | 9810-5-0040      | フュエルパイプF<br>Fuel Pipe F                   | 1       | 1       |                             |
| 6-14             | 9810-5-0095      | フュエルバイプG<br>Fuel Pipe G                   | 1       | 1       |                             |
| 6-15             | 9810-5-0120      | フュエルパイプH<br>Fuel Pipe H                   | 1       | 1       | コンゴウ用<br>for Premixing      |
| 6-16             | 353-70013-0      | パイプジョイント<br>Pipe Joint                    | 1       | 1       |                             |
| 6-17             | 338-02215-0      | クリップ<br>Clip                              | 14      | 14      | オートミキシング用<br>for Automixing |
|                  | 338-02215-0      | クリップ<br>Clip                              | 12      | 12      | コンゴウ用<br>for Premixing      |

フュエルライン Fig. 6 FUEL LINE (cont.)

– 15 –

| ·                | 部品番号<br>Part No. | a番号 部品名<br>t No. Part Name                            | 個       | 数(      | ⊋'tv |                                        |
|------------------|------------------|-------------------------------------------------------|---------|---------|------|----------------------------------------|
| 見出番号<br>Ref. No. |                  |                                                       | 70<br>B | 60<br>B |      | 備考<br>Remarks                          |
| 6-18             | 3B2-70260-1      | フュエルコネクタ (エンジン, メール)<br>Fuel Connecter (Engine, Male) | 1       | 1       |      |                                        |
| 6-19             | 931103-1000      | ナット, フュエルコネクタ<br>Nut, Fuel Connecter                  | 1       | 1       |      |                                        |
|                  |                  |                                                       | -       |         |      |                                        |
|                  |                  | · · · · · · · · · · · · · · · · · · ·                 |         |         |      | <b>.</b>                               |
|                  |                  |                                                       | -       |         |      |                                        |
|                  |                  |                                                       | -       |         |      |                                        |
|                  |                  |                                                       |         |         |      |                                        |
|                  |                  |                                                       |         |         |      |                                        |
|                  |                  |                                                       |         |         |      |                                        |
|                  |                  |                                                       | -       |         |      |                                        |
|                  |                  | · · · · · · · · · · · · · · · · · · ·                 |         |         |      |                                        |
| <u> </u>         |                  |                                                       |         |         |      |                                        |
|                  |                  | ·                                                     |         |         |      |                                        |
|                  |                  |                                                       | -       |         |      |                                        |
|                  |                  |                                                       |         |         |      |                                        |
|                  |                  |                                                       |         |         |      |                                        |
|                  |                  |                                                       |         |         |      |                                        |
|                  |                  |                                                       | _       |         |      |                                        |
|                  |                  |                                                       |         |         |      |                                        |
|                  |                  |                                                       |         |         |      |                                        |
|                  |                  |                                                       |         |         |      |                                        |
|                  |                  |                                                       |         |         |      |                                        |
|                  |                  |                                                       |         |         |      | •••••••••••••••••••••••••••••••••••••• |
|                  |                  |                                                       |         |         |      |                                        |
|                  |                  |                                                       |         |         |      |                                        |
|                  |                  |                                                       |         |         |      |                                        |
|                  |                  |                                                       |         |         |      |                                        |