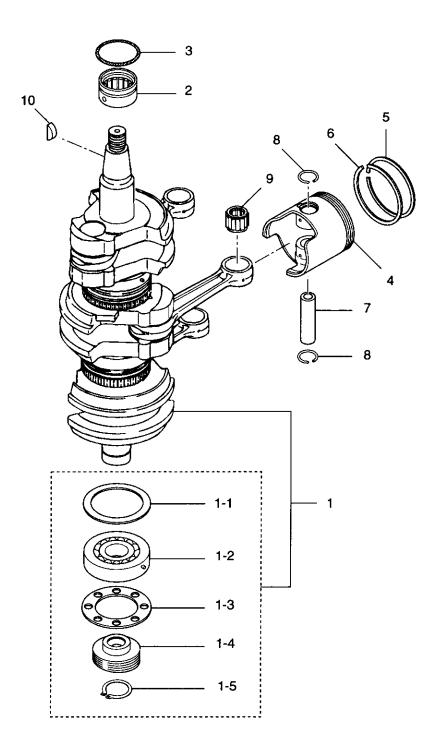

- 5 -

|                  |                  |                                                    | 個       | 教 Q'ty   |                 |
|------------------|------------------|----------------------------------------------------|---------|----------|-----------------|
| 見出番号<br>Ref. No. | 部品番号<br>Part No. | 部 品 名<br>Part Name                                 | 70<br>B | 60<br>B  | 備考<br>Remarks   |
| 2-1              | 3F3-00030-0      | クランクシャフトアッシ<br>Crankshaft Ass'y                    | 1       | 1        |                 |
| 2-1-1            | 353-00115-0      | * ワッシャ, 59-78-2<br>* Washer, 59-78-2               | 1       | 1        |                 |
| 2-1-2            | 353-00118-0      | * ボールベアリング, 6306<br>* Ball Bearing, 6306           | 1       | 1        |                 |
| 2-1-3            | 3F3-00115-0      | * ワッシャ, 49-78-2<br>* Washer, 49-78-2               | 1       | 1        |                 |
| 2-1-4            | 3F3-09060-0      | * ドライブギヤ,オイルポンプ<br>* Drive Gear, Oil Pump          | 1       | 1        |                 |
| 2-1-5            | 945107-3000      | * C リング、d=30<br>* C-Ring, d=30                     | 1       | 1        |                 |
| 2-2              | 353-00113-0      | メインベアリングアッパ<br>Main Bearing Upper                  | 1       | 1        |                 |
| 2-3              | 353-00108-0      | Oリング, 2-44.7<br>O-Ring, 2-44.7                     | 1       | 1        |                 |
| 2-4              | 3F3-00001-0      | ピストン (STD)<br>Piston (STD)                         | 3       | 3        |                 |
| <u></u>          | 3F3-00004-0      | ビストン (0.5 O/S)<br>Piston (0.5 O/S)                 | 3       | 3        | オプション<br>Option |
| 2-5              | 3F3-00011-2      | ピストンリング 1st (STD)<br>Piston Ring 1st (STD)         | 3       | 3        |                 |
|                  | 3F3-00014-2      | ピストンリング 1st (0.5 O/S)<br>Piston Ring 1st (0.5 O/S) | 3       | 3        | オプション<br>Option |
| 2-6              | 3F3-00012-1      | ピストンリング 2nd (STD)<br>Piston Ring 2nd (STD)         | 3       | 3        |                 |
| . <u>.</u>       | 3F3-00015-1      | ピストンリング 2nd (0.5 O/S)<br>Piston Ring 2nd (0.5 O/S) | 3       | 3        | オプション<br>Option |
| 2-7              | 3F3-00021-0      | ピストンピン<br>Piston Pin                               | 3       | 3        |                 |
| 2-8              | 353-00024-1      | クリップ, ピストンピン<br>Clip, Piston Pin                   | 6       | 6        |                 |
| 2-9              | 3F3-00042-1      | ニードルベアリング, 20-25-24<br>Needle Bearing, 20-25-24    | 3       | 3        |                 |
| 2-10             | 334-00131-0      | キー, マグネト<br>Key, Magneto                           | 1       | 1        |                 |
|                  | 1                |                                                    |         |          |                 |
|                  |                  |                                                    |         |          |                 |
|                  |                  |                                                    |         |          |                 |
|                  |                  |                                                    |         |          |                 |
|                  |                  |                                                    |         |          |                 |
|                  |                  |                                                    |         |          |                 |
|                  |                  |                                                    |         |          |                 |
|                  |                  |                                                    |         |          |                 |
|                  |                  |                                                    |         |          |                 |
|                  | +-···            |                                                    |         |          |                 |
|                  |                  |                                                    |         |          |                 |
| <u> </u>         |                  |                                                    |         |          |                 |
| <u> </u>         | L                |                                                    | l       | <u> </u> | <u>L</u>        |