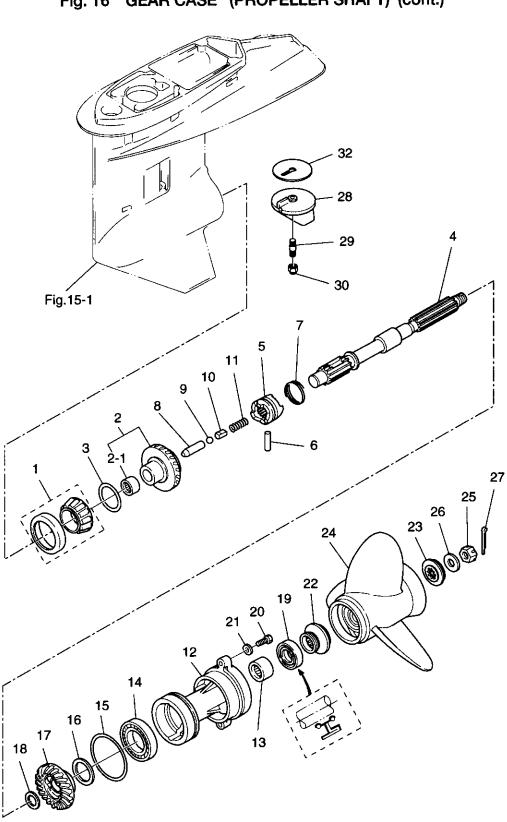

#### 目 次 CONTENTS

| Fig. 1       | シリンダ・クランクケースアッシ<br>CYLINDER・CRANK CASE ASS'Y          | 1  |
|--------------|-------------------------------------------------------|----|
| Fig. 2       | ピストン・クランクシャフト<br>PISTON・CRANK SHAFT                   | 5  |
| Fig. 3       | インレット・リードバルブ<br>INLET・REED VALVE                      | 7  |
| Fig. 4       | エアサイレンサ<br>AIR SILENCER                               | 9  |
| Fig. 5       | キャプレタ<br>CARBURETOR                                   | 11 |
| Fig. 6       | フュエルライン<br>FUEL LINE                                  | 13 |
| Fig. 7       | スロットル<br>THROTTLE                                     | 17 |
| -<br>Fig. 8  | ステアリングハンドル(Fタイプ)<br>STEERING HANDLE (for F Type)      | 19 |
| Fig. 9       | マグネト<br>MAGNETO                                       | 21 |
| -<br>Fig. 10 | エレクトリックパーツ(C.D. ユニット)<br>ELECTRIC PARTS (C.D.UNIT)    | 23 |
| Fig. 11      | エレクトリックパーツ(スタータモータ)<br>ELECTRIC PARTS (STARTER MOTOR) | 25 |
| Fig. 12      | エレクトリックパーツ(ダイアグラム)<br>ELECTRIC PARTS (DIAGRAM)        | 27 |
| Fig. 13      | オイルポンプ (オートミキシング)<br>OIL PUMP (AUTO MIXING)           | 31 |
| Fig. 14      | ドライブシャフトハウジング<br>DRIVE SHAFT HOUSING                  | 35 |
| Fig. 15      | ギアケース(ドライブシャフト)<br>GEAR CASE (DRIVE SHAFT)            | 37 |
| Fig. 16      | ギヤケース(プロペラシャフト)<br>GEAR CASE (PROPELLER SHAFT)        | 43 |
| Fig. 17      | シフト<br>SHIFT                                          | 47 |
| -            | ブラケット (1) (PTT/Gタイプ)<br>BRACKET (1) (for PTT/G Type)  | 51 |
| Fig. 18      | プラケット (1) (New PTT)<br>BRACKET (1) (for New PTT)      | 55 |
| -            | ブラケット (2) (Mタイプ)                                      | 59 |
| Fig. 19      | BRACKET (2) (for M Type)                              | 33 |