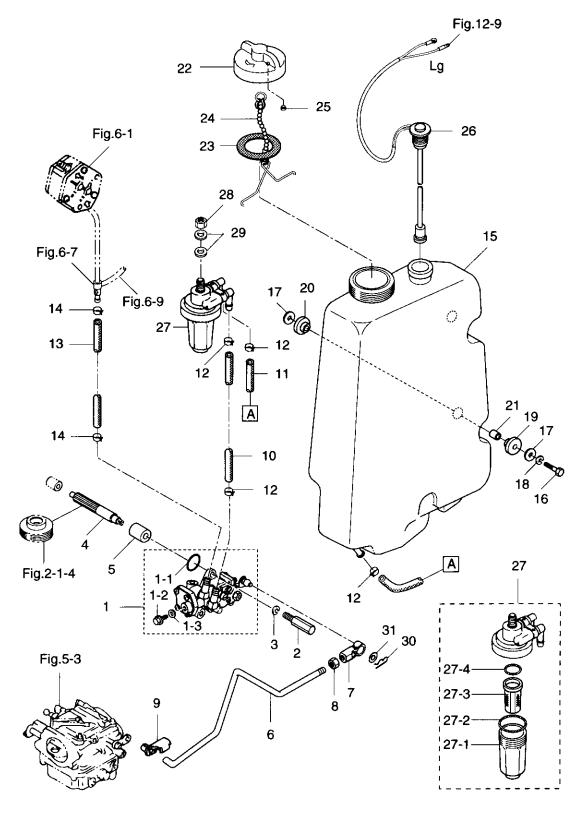

フュエルライン Fig. 6 FUEL LINE

|                  |                  |                                           | 個       | 数 (     |                             |
|------------------|------------------|-------------------------------------------|---------|---------|-----------------------------|
| 見出書号<br>Ref. No. | 部品番号<br>Part No. | 部 品 名<br>Part Name                        | 70<br>B | 60<br>B | 備考<br>Remarks               |
| 6-1              | 356-04000-1      | フュエルポンプアッシ<br>Fuel Pump Ass'y             | 1       | 1       |                             |
| 6-1-1            | 334-04004-0      | ∗ ポンプカバー<br>∗ Pump Cover                  | 1       | 1       |                             |
| 6-1-2            | 922512-6528      | * スクリュ<br>* <b>Screw</b>                  | 3       | 3       |                             |
| 6-1-4            | 334-04005-0      | * ダイヤフラム<br>* Diaphragm                   | 1       | 1       |                             |
| 6-1-6            | 334-04007-0      | * ガスケット B、ダイヤフラム<br>* Gasket B, Diaphragm | 1       | 1       |                             |
| 6-1-9            | 356-04044-0      | * チェックバルブ<br>* Check Valve                | 2       | 2       |                             |
| 6-1-10           | 921722-0306      | * スクリュ<br>* Screw                         | 2       | 2       |                             |
| 6-1-11           | 930222-0300      | *ナット<br>* Nut                             | 2       | 2       |                             |
| 6-1-12           | 356-04030-0      | *ダイヤフラム B セット<br>* Diaphragm B Set        | 1       | 1       |                             |
| 6-2              | 346-04901-0      | ガスケット、フュエルポンプ<br>Gasket, Fuel Pump        | 1       | 1       |                             |
| 6-3              | 921503-6640      | スクリュ<br>Screw                             | 2       | 2       |                             |
| 6-4              | 3B7-02230-0      | フィルタアッシ<br>Filter Ass'y                   | 1       | 1       |                             |
| 6-4-1            | 3B7-02237-0      | * カップ<br>* Cup                            | 1       | 1       |                             |
| 6-4-2            | 3B7-02235-0      | * O リング A<br>* O-Ring A                   | 1       | 1       |                             |
| 6-4-3            | 3B7-02234-0      | ★ フィルタ<br>★ Filter                        | 1       | 1       |                             |
| 6-4-4            | 3B7-02236-0      | ∗OリングB<br>∗O-Ring B                       | 1       | 1       |                             |
| 6-5              | 930106-0800      | ナット<br>Nut                                | 1       | 1       |                             |
| 6-6              | 940103-0800      | ワッシャ<br>Washer                            | 2       | 2       |                             |
| 6-7              | 3C8-09075-0      | チェックバルブコンプリート<br>Check Valve Complete     | 1       | 1       | オートミキシング用<br>for Automixing |
| 6-8              | 9810-5-0280      | フュエルパイプA<br>Fuel Pipe A                   | 1       | 1       |                             |
| 6-9              | 9810-5-0080      | フュエルパイプB<br>Fuel Pipe 8                   | 1       | 1       | オートミキシング用<br>for Automixing |
| 6-10             | 9810-5-0050      | フュエルバイプC<br>Fuel Pipe C                   | 1       | 1       | オートミキシング用<br>for Automixing |
| 6-11             | 9810-5-0120      | フュエルパイプD<br>Fuel Pipe D                   | 1       | 1       |                             |
| 6-12             | 9810-5-0035      | フュエルパイプE<br>Fuel Pipe E                   | 1       | 1       |                             |
| 6-13             | 9810-5-0040      | フュエルパイプF<br>Fuel Pipe F                   | 1       | 1       |                             |
| 6-14             | 9810-5-0095      | フュエルバイプG<br>Fuel Pipe G                   | 1       | 1       |                             |
| 6-15             | 9810-5-0120      | フュエルパイプH<br>Fuel Pipe H                   | 1       | 1       | コンゴウ用<br>for Premixing      |
| 6-16             | 353-70013-0      | パイプジョイント<br>Pipe Joint                    | 1       | 1       |                             |
| 6-17             | 338-02215-0      | クリップ<br>Clip                              | 14      | 14      | オートミキシング用<br>for Automixing |
|                  | 338-02215-0      | クリップ<br>Clip                              | 12      | 12      | コンゴウ用<br>for Premixing      |

フュエルライン Fig. 6 FUEL LINE (cont.)

– 15 –

| ·                | 部品番号<br>Part No. | a番号 部品名<br>t No. Part Name                            | 個       | 数(      | ⊋'tv |                                        |
|------------------|------------------|-------------------------------------------------------|---------|---------|------|----------------------------------------|
| 見出番号<br>Ref. No. |                  |                                                       | 70<br>B | 60<br>B |      | 備考<br>Remarks                          |
| 6-18             | 3B2-70260-1      | フュエルコネクタ (エンジン, メール)<br>Fuel Connecter (Engine, Male) | 1       | 1       |      |                                        |
| 6-19             | 931103-1000      | ナット, フュエルコネクタ<br>Nut, Fuel Connecter                  | 1       | 1       |      |                                        |
|                  |                  |                                                       | -       |         |      |                                        |
|                  |                  | · · · · · · · · · · · · · · · · · · ·                 |         |         |      | <b>.</b>                               |
|                  |                  |                                                       | -       |         |      |                                        |
|                  |                  |                                                       | -       |         |      |                                        |
|                  |                  |                                                       |         |         |      |                                        |
|                  |                  |                                                       |         |         |      |                                        |
|                  |                  |                                                       |         |         |      |                                        |
|                  |                  |                                                       | -       |         |      |                                        |
|                  |                  | · · · · · · · · · · · · · · · · · · ·                 |         |         |      |                                        |
| <u> </u>         |                  |                                                       |         |         |      |                                        |
|                  |                  | ·                                                     |         |         |      |                                        |
|                  |                  |                                                       | -       |         |      |                                        |
|                  |                  |                                                       |         |         |      |                                        |
|                  |                  |                                                       |         |         |      |                                        |
|                  |                  |                                                       |         |         |      |                                        |
|                  |                  |                                                       | _       |         |      |                                        |
|                  |                  |                                                       |         |         |      |                                        |
|                  |                  |                                                       |         |         |      |                                        |
|                  |                  |                                                       |         |         |      |                                        |
|                  |                  |                                                       |         |         |      |                                        |
|                  |                  |                                                       |         |         |      | •••••••••••••••••••••••••••••••••••••• |
|                  |                  |                                                       |         |         |      |                                        |
|                  |                  |                                                       |         |         |      |                                        |
|                  |                  |                                                       |         |         |      |                                        |
|                  |                  |                                                       |         |         |      |                                        |