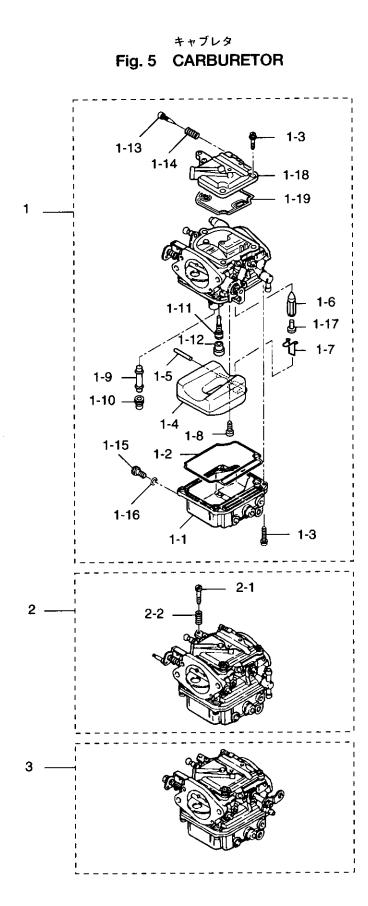

|                  |                  |                                              | 個       | 数 Q'ty  |                          |
|------------------|------------------|----------------------------------------------|---------|---------|--------------------------|
| 見出番号<br>Ref. No. | 部品番号<br>Part No. | 部 品 名<br>Part Name                           | 70<br>B | 60<br>B | 備考<br>Remarks            |
| 5-1              | 3F3-03200-0      | キャブレタアッパアッシ<br>Carburetor Upper Ass'y        | 1       | -       |                          |
|                  | 3F5-03200-0      | キャプレタアッパアッシ<br>Carburetor Upper Ass'y        | -       | 1       |                          |
| 5-1-1            | 3F3-03221-0      | * フロートチャンバー<br>* Float Chamber               | 1       | 1       | Upper,Center<br>×3 Lower |
| 5-1-2            | 3F3-03222-0      | * O リング,フロートチャンバー<br>* O-Ring, Float Chamber | 1       | 1       | ×3                       |
| 5-1-3            | 922503-6414      | * スクリュ<br>* <b>Screw</b>                     | 7       | 7       | ×3                       |
| 5-1-4            | 3F3-03231-0      | * フロート<br>* Float                            | 1       | 1       | ×3                       |
| 5-1-5            | 3F3-03232-0      | * アームピン,フロート<br>* Arm Pin, Float             | 1       | 1       | ×3                       |
| <br>5-1-6        | 3B7-03240-0      | ∗ フロートバルブ<br>∗ Float Valve                   | 1       | 1       | ×3                       |
| 5-1-7            | 344-03244-0      | * クリップ<br>* Clip                             | 1       | 1       | ×3                       |
| 5-1-8            | 3F3-03234-0      | * スクリュ<br>* <b>Screw</b>                     | 1       | 1       | ×3                       |
| 5-1-9            | 3F3-03252-0      | *メインノズル<br>*Main Nozzle                      | 1       | 1       | ×3                       |
| 5-1-10           | 3F3-03251-0      | ∗ メインジェット #145<br>∗ Main Jet #145            | 1       | 1       | ×3                       |
| 5-1-11           | 3F3-03255-0      | * スロージェット #75<br>* Slow Jet #75              | 1       | 1       | ×3                       |
| 5-1-12           | 346-03256-0      | ∗ ラバーキャップ<br>∗ Rubber Cap                    | 1       | 1       | ×3                       |
| 5-1-13           | 346-03266-0      | * アジャストスクリュ<br>* Adjust Screw                | 1       | 1       |                          |
| 5-1-14           | 353-03268-0      | ∗ スプリング B<br>*Spring B                       | 1       | 1       |                          |
| 5-1-15           | 345-03292-0      | ∗ ドレンスクリュ<br>∗ Drain Screw                   | 1       | 1       | ×3                       |
| 5-1-16           | 336-03293-0      | ∗ ガスケット<br>∗ Gasket                          | 1       | 1       | ×3                       |
| 5-1-17           | 334-03242-0      | *バルブピン<br>* Valve Pin                        | 1       | 1       | ×3                       |
| 5-1-18           | 3F3-03181-0      | キャプレタカバー<br>Carburetor Cover                 | 1       | 1       | ×3                       |
| 5-1-19           | 3F3-03182-0      | ガスケット, キャプレタカバー<br>Gasket, Carburetor Cover  | 1       | 1       | ×3                       |
| 5-2              | 3F3-03207-0      | キャプレタセンタアッシ<br>Carburetor Center Ass'y       | 1       | 1       |                          |
| 5-2-1            | 346-03265-0      | ∗ストップスクリュ<br>∗ Stop Screw                    | 1       | 1       |                          |
| 5-2-2            | 346-03267-0      | * スプリング A<br>* Spring A                      | 1       | 1       |                          |
| 5-3              | 3F3-03210-0      | キャプレタロワアッシ<br>Carburetor Lower Ass'y         | 1       | 1       |                          |
| <b>_</b>         |                  |                                              |         |         |                          |
|                  |                  |                                              |         |         |                          |
|                  |                  |                                              | -       |         |                          |
|                  |                  |                                              |         |         |                          |
|                  |                  |                                              |         |         |                          |
|                  |                  |                                              |         |         |                          |