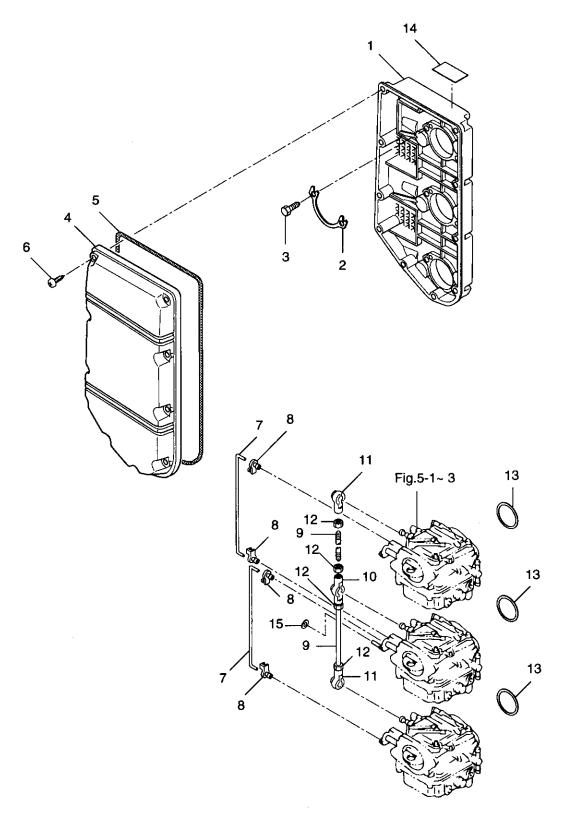

|                  |                  |                                                                      | 個       | 数C      | ty |               |
|------------------|------------------|----------------------------------------------------------------------|---------|---------|----|---------------|
| 見出番号<br>Ref. No. | 部品書号<br>Part No. | 部 品 名<br>Part Name                                                   | 70<br>B | 60<br>B |    | 備考<br>Remarks |
| 10-1             | 3F3-06060-1      | CD ユニット<br>C.D. Unit                                                 | 1       | 1       |    |               |
| 10-2             | 3F3-06040-1      | イグニッションコイルアッシ(レジスタンスキャップ付)<br>Ignition Coil Ass'y (W/Resistance cap) | 3       | 3       |    |               |
| 10-2-1           | 3C7-06921-0      | * プラグキャップ<br>* Plug Cap                                              | 3       | 3       |    | W/Resistance  |
| 10-3             | 3B7-06165-0      | バンド, C.D.ユニット<br>Band, C.D. Unit                                     | 1       | 1       |    |               |
| 10-4             | 910103-5620      | ボルト<br>Bolt                                                          | 3       | 3       |    |               |
| 10-5             | 151-33159-0      | ガスケット, 6.2-11-1<br>Gasket, 6.2-11-1                                  | 3       | 3       |    |               |
| 10-6             | 3F3-06901-0      | エレクトリックプラケット<br>Electric Bracket                                     | 1       | 1       |    |               |
| 10-7             | 3F3-06902-0      | カバー, エレクトリックプラケット<br>Cover, Electric Bracket                         | 1       | 1       |    |               |
| 10-8             | 3F3-02423-0      | スクリュ, 5-30<br>Screw, 5-30                                            | 8       | 8       |    |               |
| 10-9             | 3F3-06920-0      | マウントラバー, 8.5-12-2<br>Mount Rubber, 8.5-12-2                          | 6       | 6       |    |               |
| 10-10            | 353-76079-0      | カラー, 6.2-9-9.3<br>Collar, 6.2-9-9.3                                  | з       | 3       |    |               |
| 10-11            | 910103-0625      | ボルト<br>Bolt                                                          | 3       | 3       |    |               |
| 10-12            | 3C8-66308-0      | ワッシャ, 6-16-1.5<br>Washer, 6-16-1.5                                   | 3       | 3       |    |               |
| 10-13            | 345-67113-0      | マウントラバー<br>Mount Rubber                                              | 2       | 2       |    |               |
| 10-14            | 910103-0616      | ボルト<br>Bolt                                                          | 1       | 1       |    |               |
| 10-15            | 346-67115-0      | ワッシャ, 6.5-21-1<br>Washer, 6.5-21-1                                   | 1       | 1       |    |               |
| 10-16            | 309-06972-0      | クランプ, 6.5-47.5P<br>Clamp, 6.5-47.5P                                  | 1       | 1       |    |               |
| 10-17            | 353-76213-0      | ヒューズ, スペア<br>Fuse, Spare                                             | 1       | 1       |    |               |
| 10-18            | 3F3-72028-0      | ラベル,ワイヤリングダイヤグラム<br>Label, Wiring Diagram                            | 1       | 1       |    |               |
| 10-19            | 336-76091-0      | バンド, リードワイヤ<br>Band, Lead Wire                                       | 1       | 1       |    |               |
|                  |                  |                                                                      |         |         |    |               |
|                  |                  |                                                                      |         |         |    |               |
|                  |                  |                                                                      |         |         |    |               |
|                  |                  |                                                                      |         |         |    |               |
|                  |                  |                                                                      |         |         |    |               |
|                  |                  |                                                                      |         |         |    |               |
|                  |                  |                                                                      |         |         |    |               |
|                  |                  |                                                                      |         |         |    |               |
|                  |                  |                                                                      |         |         |    |               |
|                  |                  |                                                                      |         |         |    |               |
|                  |                  |                                                                      |         |         |    |               |