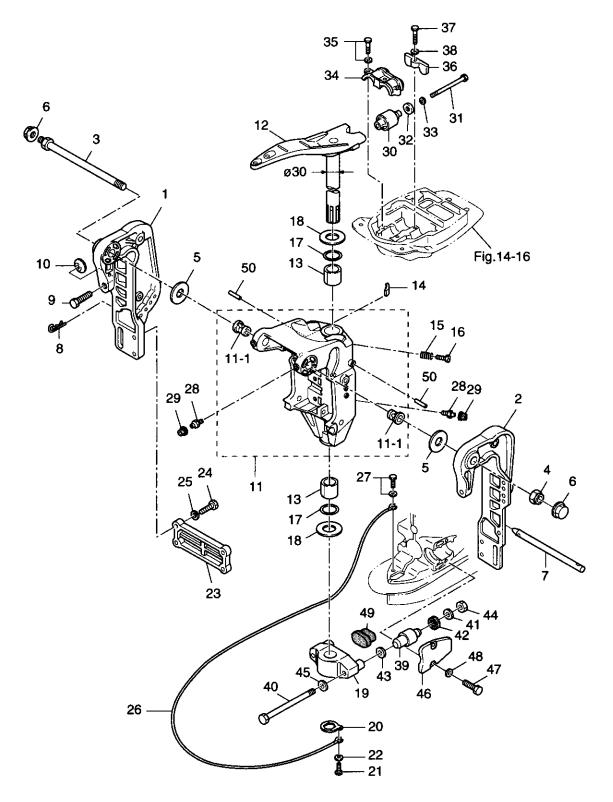

| Fig. 20  | マニアルチルト(M タイプ)<br>MANUAL TILT (for M Type)                  | 63  |
|----------|-------------------------------------------------------------|-----|
| Fig. 21  | ガスアシストマニアルチルト(G タイプ)<br>GAS ASSIST MANUAL TILT (for G Type) | 67  |
| Fig. 22  | パワートリム&チルトアッシ<br>POWER TRIM & TILT ASS'Y                    | 69  |
| Fig. 23  | パワートリム&チルト<br>POWER TRIM & TILT                             | 71  |
| Fig. 23A | パワートリム&チルト (New PTT)<br>POWER TRIM & TILT (for New PTT)     | 77  |
| Fig. 24  | ロワモータカバー<br>LOWER MOTOR COVER                               | 81  |
| Fig. 25  | アッパモータカバー<br>UPPER MOTOR COVER                              | 85  |
| Fig. 26  | セパレートフュエルタンク(プラスティック)<br>SEPARATE FUEL TANK (Plastic)       | 87  |
| Fig. 27  | アクセサリー<br>ACCESSORIES                                       | 89  |
| Fig. 28  | オプショナルパーツ (1)<br>OPTIONAL PARTS (1)                         | 93  |
| Fig. 29  | オプショナルパーツ (2)<br>OPTIONAL PARTS (2)                         | 99  |
| Fig. 30  | オプショナルパーツ (3)<br>OPTIONAL PARTS (3)                         | 101 |
| Fig. 31  | アッセンブリ・キット<br>ASSEMBLY・KIT                                  |     |