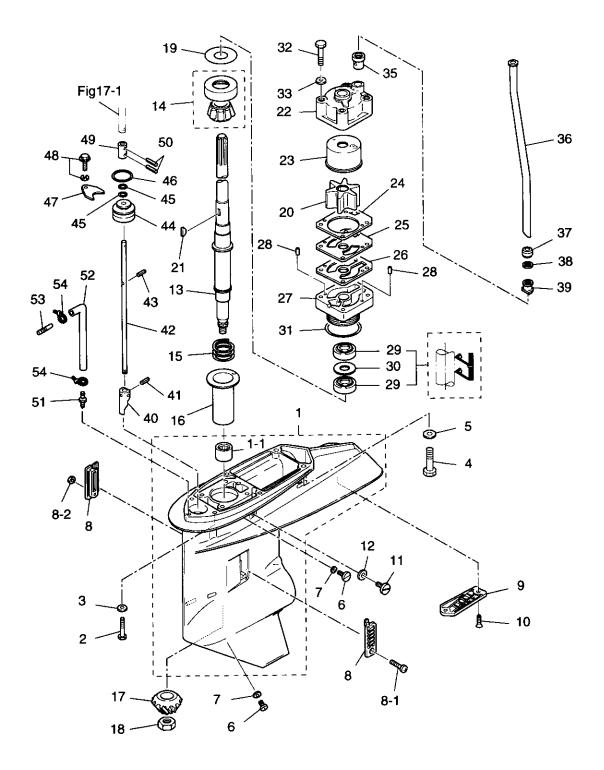

|                  |                  |                                                 | 個       | 数(      | א' ty |                 |
|------------------|------------------|-------------------------------------------------|---------|---------|-------|-----------------|
| 見出書号<br>Ref. No. | 部品書号<br>Part No. | 部 品 名<br>Part Name                              | 70<br>B | 60<br>B |       | 備  考<br>Remarks |
| 1-1              | 3F3B01100-0      | シリンダ・クランクケースアッシ<br>Cylinder・Crank Case Ass'y    | 1       | 1       |       |                 |
| 1-1-1            | 3F3-01114-0      | * ボルト, 10-60<br>* Bolt, 10-60                   | 8       | 8       |       |                 |
| 1-1-2            | 3B7-01116-0      | * ワッシャ,10.5-20-3.2<br>* Washer, 10.5-20-3.2     | 8       | 8       |       |                 |
| 1-1-3            | 916129-0845      | * ボルト<br>* Bolt                                 | 6       | 6       |       |                 |
| 1-1-4            | 345-01015-0      | * ワッシャ, 8.5-19.5-3.2<br>* Washer, 8.5-19.5-3.2  | 6       | 6       |       | ₩####me         |
| 1-1-5            | 345-01111-0      | * ダウェルピン, 6-12<br>* Dowel Pin, 6-12             | 2       | 2       |       |                 |
| 1-1-6            | 345-00117-0      | * ダウェルピン,メインベアリング<br>* Dowel Pin, Main Bearing  | 1       | 1       |       |                 |
| 1-1-7            | 3B2-01160-0      | ▼チェックバルブニップルアッシ<br>▼Check Valve Nipple Ass'y    | 3       | з       |       |                 |
| 1-2              | 9807-3-0350      | ルプリケーションパイプA<br>Lubrication Pipe A              | 1       | 1       |       |                 |
| 1-3              | 9807-3-0260      | ルプリケーションパイプ B<br>Lubrication Pipe B             | 1       | 1       |       |                 |
| 1-4              | 9807-3-0370      | ルプリケーションパイプC<br>Lubrication Pipe C              | 1       | 1       |       |                 |
| 1-5              | 338-01133-0      | クリップ<br>Clip                                    | 6       | 6       |       |                 |
| 1-6              | 3F3B01001-0      | シリンダヘッド<br>Cylinder Head                        | 1       | 1       |       |                 |
| 1-7              | 3F3-01005-0      | ガスケット、シリンダヘッド<br>Gasket, Cylinder Head          | 1       | 1       |       |                 |
| 1-8              | 916129-0860      | ボルト<br>Bolt                                     | 14      | 14      |       |                 |
| 1-9              | 345-01015-0      | ワッシャ, 8.5-19.5-3.2<br>Washer, 8.5-19.5-3.2      | 14      | 14      |       |                 |
| 1-10             | 3F3B01021-0      | カバー、シリンダヘッド<br>Cover, Cylinder Head             | 1       | 1       |       |                 |
| 1-11             | 3F3-01024-0      | ガスケット、シリンダヘッドカバー<br>Gasket, Cylinder Head Cover | 1       | 1       |       |                 |
| 1-12             | 910121-0625      | ボルト<br>Bolt                                     | 16      | 16      |       |                 |
| 1-13             | 940121-0600      | ワッシャ<br>Washer                                  | 17      | 17      |       |                 |
| 1-14             | 3C7-01030-0      | サーモスタット(PRV)<br>Thermostat (PRV)                | 1       | 1       |       |                 |
| 1-15             | 3B7B01031-0      | キャップ,サーモスタット<br>Cap, Thermostat                 | 1       | 1       |       |                 |
| 1-16             | 353-01032-0      | ガスケット, サーモスタットキャップ<br>Gasket, Thermostat Cap    | 1       | 1       |       |                 |
| 1-17             | 910103-5625      | ボルト<br>Bolt                                     | 1       | 1       |       |                 |
| 1-18             | 910103-5640      | ボルト<br>Bolt                                     | 2       | 2       |       |                 |
| 1-19             | 3B7-01046-0      | プラグ<br>Plug                                     | 1       | 1       |       |                 |
| 1-20             | 338-60218-2      | アノード<br>Anode                                   | 1       | 1       |       |                 |
| 1-21             | 910103-5620      | ポルト<br>Bolt                                     | 1       | 1       |       |                 |
| 1-22             | 3C8B01513-0      | ハンガ<br>Hanger                                   | 1       | 1       |       |                 |
| 1-23             | 910114-0835      | ボルト<br>Bolt                                     | 1       | 1       |       |                 |

|                  |                  |                                                 | 個       | 数(      | ?' ty |                        |
|------------------|------------------|-------------------------------------------------|---------|---------|-------|------------------------|
| 見出番号<br>Ref. No. | 部品書号<br>Part No. | 部 品 名<br>Part Name                              | 70<br>B | 60<br>B |       | 備考<br>Remarks          |
| 1-24             | 940121-0800      | ワッシャ<br>Washer                                  | 1       | 1       |       |                        |
| 1-25             | 3F3-01291-0      | ロワヘッド,クランクケース<br>Lower Head, Crank Case         | 1       | 1       |       |                        |
| 1-26             | 151-00053-0      | O リング, 2-66.5<br>O-Ring, 2-66.5                 | 1       | 1       |       |                        |
| 1-27             | 126-00121-0      | オイルシール, 30-45-8<br>Oil Seal, 30-45-8            | 1       | 1       |       |                        |
| 1-28             | 3F3-01215-0      | オイルシール, 16.8-28-8<br>Oil Seal, 16.8-28-8        | 1       | 1       |       |                        |
| 1-29             | 910103-5620      | ポルト<br>Bolt                                     | 2       | 2       |       |                        |
| 1-30             | 3F3B02300-0      | エキゾーストカバー,アウタ<br>Exhaust Cover, Outer           | 1       | 1       |       |                        |
| 1-31             | 3F3B02302-0      | エキゾーストカバー, インナ<br>Exhaust Cover, Inner          | 1       | 1       |       |                        |
| 1-32             | 3F3-02305-1      | ガスケット、エキゾーストカバー<br>Gasket, Exhaust Cover        | 2       | 2       |       |                        |
| 1-33             | 910124-0625      | ボルト<br>Bolt                                     | 14      | 14      |       |                        |
| 1-34             | 940121-0600      | ワッシャ<br>Washer                                  | 14      | 14      |       |                        |
| 1-35             | 353-01138-0      | ウォータニップル<br>Water Nipple                        | 1       | 1       |       |                        |
| 1-36             | 9810-5-0260      | パイプ,ウォータニップル<br>Pipe, Water Nipple              | 1       | 1       |       |                        |
| 1-37             | 3B7-76093-0      | グロメット, 25-5<br>Grommet, 25-5                    | 1       | 1       |       |                        |
| 1-38             | 3C8-09081-1      | ブラインドプレート<br>Blind Plate                        | 1       | 1       |       | コンゴウ用<br>for Premixing |
| 1-39             | 3C8-09082-0      | ガスケット、ブラインドプレート<br>Gasket, Blind Plate          | 1       | 1       |       | コンゴウ用<br>for Premixing |
| 1-40             | 910103-0616      | ボルト<br>Bolt                                     | 2       | 2       |       | コンゴウ用<br>for Premixing |
| 1-41             | 940103-0600      | ワッシャ<br>Washer                                  | 2       | 2       |       | コンゴウ用<br>for Premixing |
| 1-42             | 309-06972-0      | クランプ, 6.5-47.5P<br>Clamp, 6.5-47.5P             | 1       | 1       |       |                        |
| 1-43             | 910103-0612      | ボルト<br>Bolt                                     | 1       | 1       |       |                        |
| 1-44             | 3F3-01139-0      | シールキャップ,5<br>Seal Cap, 5                        | 1       | 1       |       |                        |
| 1-45             | 338-02215-0      | クリップ<br>Clip                                    | 1       | 1       |       |                        |
| 1-46             | 9701-0-1009      | スパークプラグ<br>Spark Plug                           | 3       | 3       |       | NGK<br>B8HS-10         |
|                  | 9701-0-1016      | スパークプラグ(レジスタンス)<br>Spark Plug (with Resistance) | 3       | 3       |       | NGK<br>BR8HS-10        |
| 1-47             | 916124-0628      | ポルト<br>Bolt                                     | 1       | 1       |       |                        |
|                  |                  |                                                 |         |         |       |                        |
|                  |                  |                                                 |         |         |       |                        |
|                  |                  |                                                 |         |         |       |                        |
|                  |                  |                                                 |         |         |       |                        |
|                  |                  |                                                 |         |         |       |                        |
|                  |                  |                                                 |         |         |       |                        |