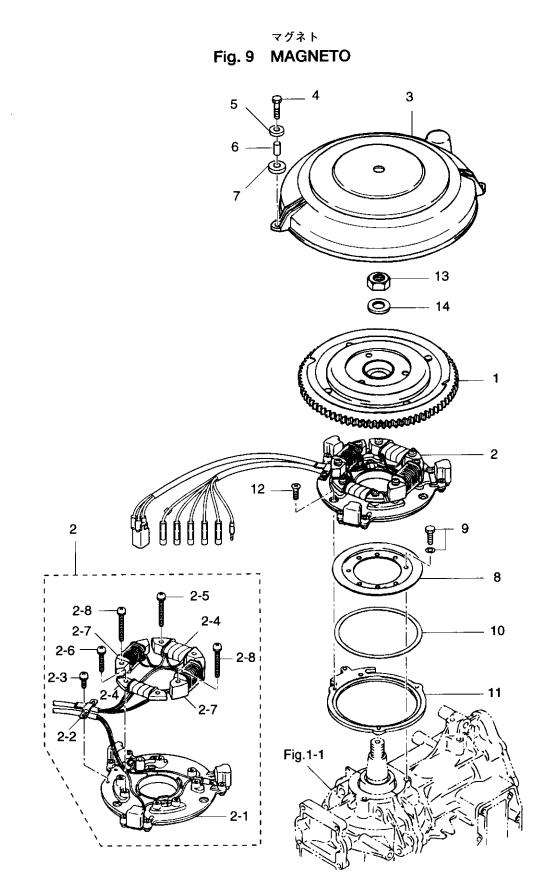

|                  |                  |                                                                      | 個       | 数C      | ty |               |
|------------------|------------------|----------------------------------------------------------------------|---------|---------|----|---------------|
| 見出番号<br>Ref. No. | 部品書号<br>Part No. | 部 品 名<br>Part Name                                                   | 70<br>B | 60<br>B |    | 備考<br>Remarks |
| 10-1             | 3F3-06060-1      | CD ユニット<br>C.D. Unit                                                 | 1       | 1       |    |               |
| 10-2             | 3F3-06040-1      | イグニッションコイルアッシ(レジスタンスキャップ付)<br>Ignition Coil Ass'y (W/Resistance cap) | 3       | 3       |    |               |
| 10-2-1           | 3C7-06921-0      | * プラグキャップ<br>* Plug Cap                                              | 3       | 3       |    | W/Resistance  |
| 10-3             | 3B7-06165-0      | バンド, C.D.ユニット<br>Band, C.D. Unit                                     | 1       | 1       |    |               |
| 10-4             | 910103-5620      | ボルト<br>Bolt                                                          | 3       | 3       |    |               |
| 10-5             | 151-33159-0      | ガスケット, 6.2-11-1<br>Gasket, 6.2-11-1                                  | 3       | 3       |    |               |
| 10-6             | 3F3-06901-0      | エレクトリックプラケット<br>Electric Bracket                                     | 1       | 1       |    |               |
| 10-7             | 3F3-06902-0      | カバー, エレクトリックプラケット<br>Cover, Electric Bracket                         | 1       | 1       |    |               |
| 10-8             | 3F3-02423-0      | スクリュ, 5-30<br>Screw, 5-30                                            | 8       | 8       |    |               |
| 10-9             | 3F3-06920-0      | マウントラバー, 8.5-12-2<br>Mount Rubber, 8.5-12-2                          | 6       | 6       |    |               |
| 10-10            | 353-76079-0      | カラー, 6.2-9-9.3<br>Collar, 6.2-9-9.3                                  | з       | 3       |    |               |
| 10-11            | 910103-0625      | ボルト<br>Bolt                                                          | 3       | 3       |    |               |
| 10-12            | 3C8-66308-0      | ワッシャ, 6-16-1.5<br>Washer, 6-16-1.5                                   | 3       | 3       |    |               |
| 10-13            | 345-67113-0      | マウントラバー<br>Mount Rubber                                              | 2       | 2       |    |               |
| 10-14            | 910103-0616      | ボルト<br>Bolt                                                          | 1       | 1       |    |               |
| 10-15            | 346-67115-0      | ワッシャ, 6.5-21-1<br>Washer, 6.5-21-1                                   | 1       | 1       |    |               |
| 10-16            | 309-06972-0      | クランプ, 6.5-47.5P<br>Clamp, 6.5-47.5P                                  | 1       | 1       |    |               |
| 10-17            | 353-76213-0      | ヒューズ, スペア<br>Fuse, Spare                                             | 1       | 1       |    |               |
| 10-18            | 3F3-72028-0      | ラベル,ワイヤリングダイヤグラム<br>Label, Wiring Diagram                            | 1       | 1       |    |               |
| 10-19            | 336-76091-0      | バンド, リードワイヤ<br>Band, Lead Wire                                       | 1       | 1       |    |               |
|                  |                  |                                                                      |         |         |    |               |
|                  |                  |                                                                      |         |         |    |               |
|                  |                  |                                                                      |         |         |    |               |
|                  |                  |                                                                      |         |         |    |               |
|                  |                  |                                                                      |         |         |    |               |
|                  |                  |                                                                      |         |         |    |               |
|                  |                  |                                                                      |         |         |    |               |
|                  |                  |                                                                      |         |         |    |               |
|                  |                  |                                                                      |         |         |    |               |
|                  |                  |                                                                      |         |         |    |               |
|                  |                  |                                                                      |         |         |    |               |