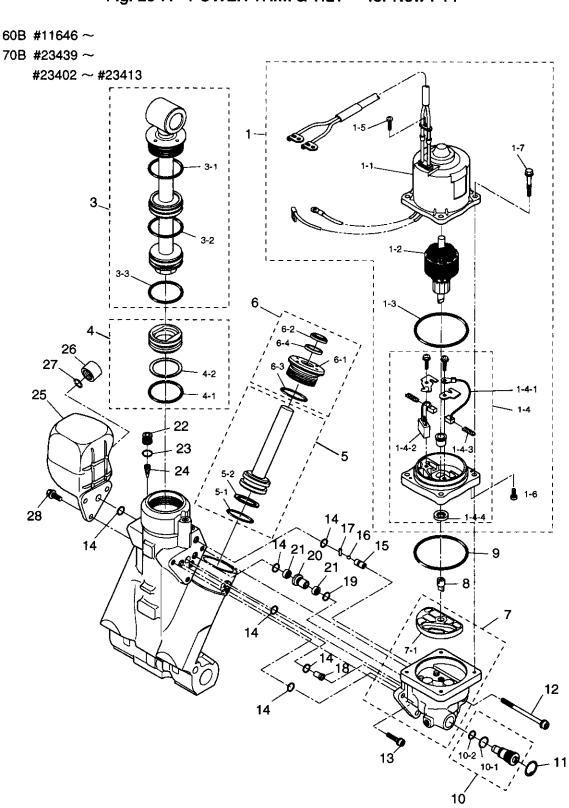

スロットル Fig. 7 THROTTLE

|                  | 部品番号<br>Part No. |                                              | 個       | 教 Q'ty  | ·····                                 |
|------------------|------------------|----------------------------------------------|---------|---------|---------------------------------------|
| 見出番号<br>Ref. No. |                  | 部 品 名<br>Part Name                           | 70<br>B | 60<br>B | 備 考<br>Remarks                        |
| 7-1              | 3F3B63711-0      | アドバンサアーム<br>Advancer Arm                     | 1       | 1       |                                       |
| 7-2              | 910103-6835      | ボルト<br>Bolt                                  | 1       | 1       |                                       |
| 7-3              | 3B7-63730-0      | ワッシャ, 8.5-24-1.5<br>Washer, 8.5-24-1.5       | 2       | 2       |                                       |
| 7-4              | 3B7-63713-0      | ブッシング, 12-14-15.5<br>Bushing, 12-14-15.5     | 1       | 1       |                                       |
| 7-5              | 3B7-63731-0      | ワッシャ, 12.5-24-1<br>Washer, 12.5-24-1         | 1       | 1       |                                       |
| 7-6              | 3B7-63732-0      | カラー, 8.4-12-17<br>Collar, 8.4-12-17          | 1       | 1       |                                       |
| 7-7              | 910103-0625      | ボルト<br>Bolt                                  | 1       | 1       |                                       |
| 7-8              | 930103-0600      | ナット<br>Nut                                   | 1       | 1       |                                       |
| 7-9              | 3F3-63715-0      | Lリンク, 5-123<br>L-Link, 5-123                 | 1       | 1       |                                       |
| 7-10             | 3C8-63733-0      | ロッドスナップ, 5-3<br>Rod Snap, 5-3                | 2       | 2       |                                       |
| 7-11             | 3E3-63718-0      | スロットルカム<br>Throttle Cam                      | 1       | 1       |                                       |
| 7-12             | 910103-0625      | ボルト<br>Bolt                                  | 1       | 1       |                                       |
| 7-13             | 3C8-66308-0      | ワッシャ, 6-16-1.5<br>Washer, 6-16-1.5           | 2       | 2       |                                       |
| 7-14             | 353-76079-0      | カラー, 6.2-9-9.3<br>Collar, 6.2 <b>-9-9</b> .3 | 1       | 1       |                                       |
| 7-15             | 346-05228-0      | ボールジョイント B<br>Ball Joint B                   | 1       | 1       |                                       |
| 7-16             | 930103-0600      | ナット<br>Nut                                   | 1       | 1       |                                       |
| 7-17             | 940103-0600      | ワッシャ<br>Washer                               | 1       | 1       |                                       |
| 7-18             | 3C8-63715-0      | Lリンク, 5-118<br>L-Link, 5-118                 | 1       | 1       |                                       |
| 7-19             | 387-05243-0      | キャップC,ボールジョイント<br>Cap C, Ball Joint          | 2       | 2       |                                       |
| 7-20             | 930106-0500      | ナット<br>Nut                                   | 2       | 2       |                                       |
| 7-21             | 3B7-05244-0      | ボールジョイントC<br>Ball Joint C                    | 1       | 1       |                                       |
| 7-22             | 951703-0500      | スナップリテーナ,d=5<br>Snap Retainer, d=5           | 1       | 1       |                                       |
| 7-23             | 941303-0600      | スプリングワッシャ<br>Spring Washer                   | 1       | 1       |                                       |
| 7-24             | 3B7-83715-0      | ケーブルジョイント<br>Cable Joint                     | 1       | 1       | · · · · · · · · · · · · · · · · · · · |
| 7-25             | 353-83719-0      | ワッシャ, 8.5-18-1.6<br>Washer, 8.5-18-1.6       | 1       | 1       |                                       |
| 7-26             | 951603-0800      | R ピン, d=8<br>R-Pin, d=8                      | 1       | 1       |                                       |
|                  |                  |                                              |         |         |                                       |
|                  |                  |                                              |         |         |                                       |
|                  |                  |                                              |         |         |                                       |
|                  |                  |                                              |         |         |                                       |