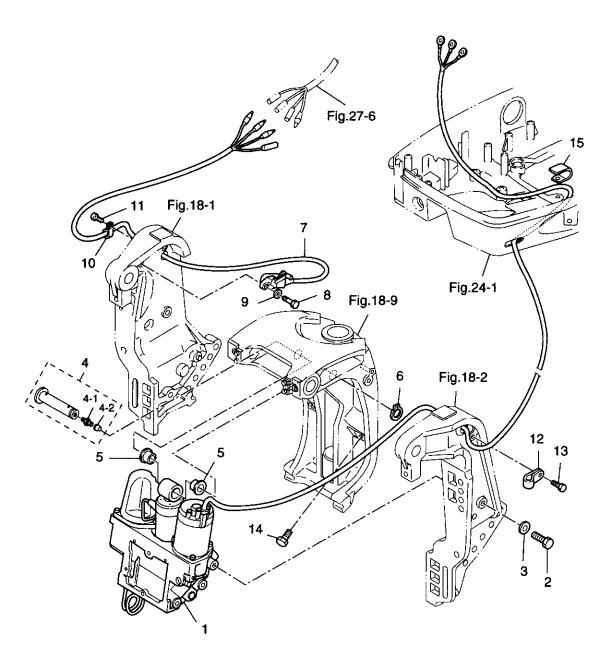

#### 目 次 CONTENTS

| Fig. 1       | シリンダ・クランクケースアッシ<br>CYLINDER・CRANK CASE ASS'Y          | 1  |
|--------------|-------------------------------------------------------|----|
| Fig. 2       | ピストン・クランクシャフト<br>PISTON・CRANK SHAFT                   | 5  |
| Fig. 3       | インレット・リードバルブ<br>INLET・REED VALVE                      | 7  |
| Fig. 4       | エアサイレンサ<br>AIR SILENCER                               | 9  |
| Fig. 5       | キャプレタ<br>CARBURETOR                                   | 11 |
| Fig. 6       | フュエルライン<br>FUEL LINE                                  | 13 |
| Fig. 7       | スロットル<br>THROTTLE                                     | 17 |
| -<br>Fig. 8  | ステアリングハンドル(Fタイプ)<br>STEERING HANDLE (for F Type)      | 19 |
| Fig. 9       | マグネト<br>MAGNETO                                       | 21 |
| -<br>Fig. 10 | エレクトリックパーツ(C.D. ユニット)<br>ELECTRIC PARTS (C.D.UNIT)    | 23 |
| Fig. 11      | エレクトリックパーツ(スタータモータ)<br>ELECTRIC PARTS (STARTER MOTOR) | 25 |
| Fig. 12      | エレクトリックパーツ(ダイアグラム)<br>ELECTRIC PARTS (DIAGRAM)        | 27 |
| Fig. 13      | オイルポンプ (オートミキシング)<br>OIL PUMP (AUTO MIXING)           | 31 |
| Fig. 14      | ドライブシャフトハウジング<br>DRIVE SHAFT HOUSING                  | 35 |
| Fig. 15      | ギアケース(ドライブシャフト)<br>GEAR CASE (DRIVE SHAFT)            | 37 |
| Fig. 16      | ギヤケース(プロペラシャフト)<br>GEAR CASE (PROPELLER SHAFT)        | 43 |
| Fig. 17      | シフト<br>SHIFT                                          | 47 |
| -            | ブラケット (1) (PTT/Gタイプ)<br>BRACKET (1) (for PTT/G Type)  | 51 |
| Fig. 18      | プラケット (1) (New PTT)<br>BRACKET (1) (for New PTT)      | 55 |
| -            | ブラケット (2) (Mタイプ)                                      | 59 |
| Fig. 19      | BRACKET (2) (for M Type)                              | 33 |

| Fig. 20  | マニアルチルト(M タイプ)<br>MANUAL TILT (for M Type)                  | 63  |
|----------|-------------------------------------------------------------|-----|
| Fig. 21  | ガスアシストマニアルチルト(G タイプ)<br>GAS ASSIST MANUAL TILT (for G Type) | 67  |
| Fig. 22  | パワートリム&チルトアッシ<br>POWER TRIM & TILT ASS'Y                    | 69  |
| Fig. 23  | パワートリム&チルト<br>POWER TRIM & TILT                             | 71  |
| Fig. 23A | パワートリム&チルト (New PTT)<br>POWER TRIM & TILT (for New PTT)     | 77  |
| Fig. 24  | ロワモータカバー<br>LOWER MOTOR COVER                               | 81  |
| Fig. 25  | アッパモータカバー<br>UPPER MOTOR COVER                              | 85  |
| Fig. 26  | セパレートフュエルタンク(プラスティック)<br>SEPARATE FUEL TANK (Plastic)       | 87  |
| Fig. 27  | アクセサリー<br>ACCESSORIES                                       | 89  |
| Fig. 28  | オプショナルパーツ (1)<br>OPTIONAL PARTS (1)                         | 93  |
| Fig. 29  | オプショナルパーツ (2)<br>OPTIONAL PARTS (2)                         | 99  |
| Fig. 30  | オプショナルパーツ (3)<br>OPTIONAL PARTS (3)                         | 101 |
| Fig. 31  | アッセンブリ・キット<br>ASSEMBLY・KIT                                  |     |