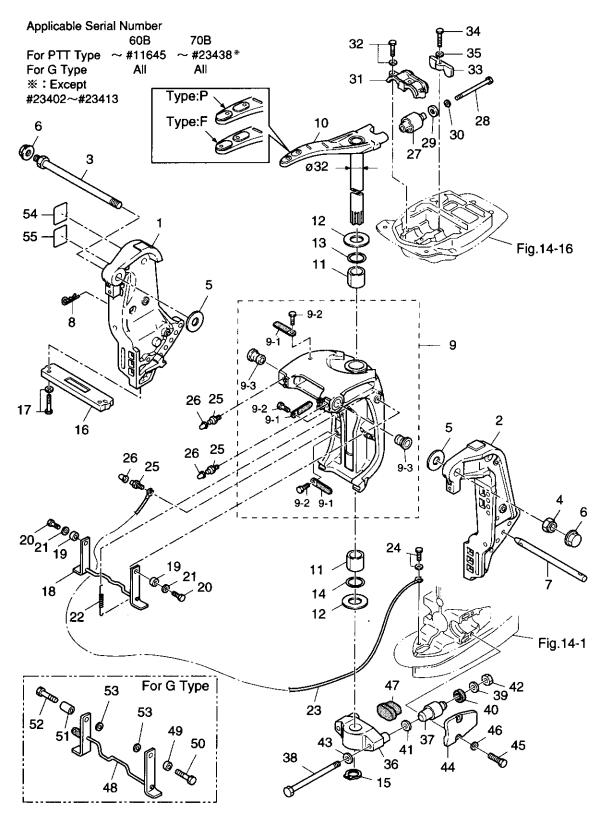

#### 目 次 CONTENTS

| Fig. 1       | シリンダ・クランクケースアッシ<br>CYLINDER・CRANK CASE ASS'Y          | 1  |
|--------------|-------------------------------------------------------|----|
| Fig. 2       | ピストン・クランクシャフト<br>PISTON・CRANK SHAFT                   | 5  |
| Fig. 3       | インレット・リードバルブ<br>INLET・REED VALVE                      | 7  |
| Fig. 4       | エアサイレンサ<br>AIR SILENCER                               | 9  |
| Fig. 5       | キャプレタ<br>CARBURETOR                                   | 11 |
| Fig. 6       | フュエルライン<br>FUEL LINE                                  | 13 |
| Fig. 7       | スロットル<br>THROTTLE                                     | 17 |
| -<br>Fig. 8  | ステアリングハンドル(Fタイプ)<br>STEERING HANDLE (for F Type)      | 19 |
| Fig. 9       | マグネト<br>MAGNETO                                       | 21 |
| -<br>Fig. 10 | エレクトリックパーツ(C.D. ユニット)<br>ELECTRIC PARTS (C.D.UNIT)    | 23 |
| Fig. 11      | エレクトリックパーツ(スタータモータ)<br>ELECTRIC PARTS (STARTER MOTOR) | 25 |
| Fig. 12      | エレクトリックパーツ(ダイアグラム)<br>ELECTRIC PARTS (DIAGRAM)        | 27 |
| Fig. 13      | オイルポンプ (オートミキシング)<br>OIL PUMP (AUTO MIXING)           | 31 |
| Fig. 14      | ドライブシャフトハウジング<br>DRIVE SHAFT HOUSING                  | 35 |
| Fig. 15      | ギアケース(ドライブシャフト)<br>GEAR CASE (DRIVE SHAFT)            | 37 |
| Fig. 16      | ギヤケース(プロペラシャフト)<br>GEAR CASE (PROPELLER SHAFT)        | 43 |
| Fig. 17      | シフト<br>SHIFT                                          | 47 |
| -            | ブラケット (1) (PTT/Gタイプ)<br>BRACKET (1) (for PTT/G Type)  | 51 |
| Fig. 18      | プラケット (1) (New PTT)<br>BRACKET (1) (for New PTT)      | 55 |
| -            | ブラケット (2) (Mタイプ)                                      | 59 |
| Fig. 19      | BRACKET (2) (for M Type)                              | 33 |