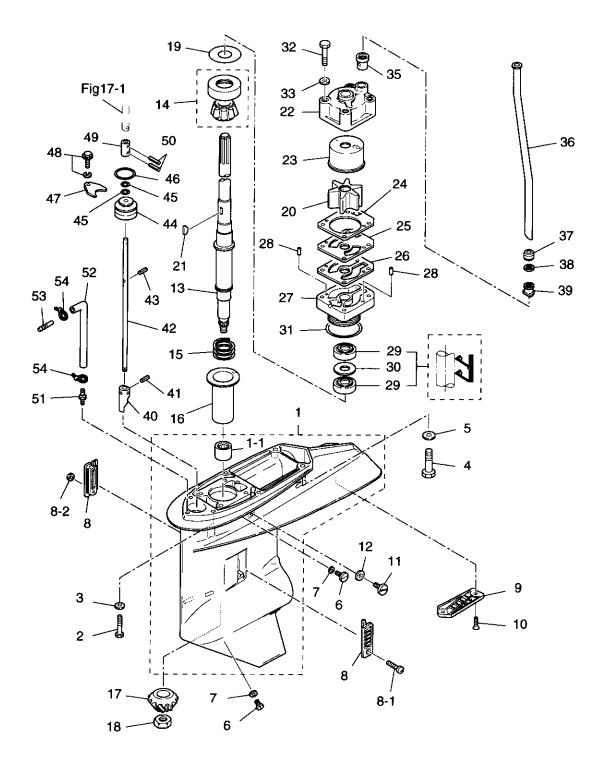

|                  |                  |                                                 | 個       | 数(      | א' ty |                 |
|------------------|------------------|-------------------------------------------------|---------|---------|-------|-----------------|
| 見出書号<br>Ref. No. | 部品書号<br>Part No. | 部 品 名<br>Part Name                              | 70<br>B | 60<br>B |       | 備  考<br>Remarks |
| 1-1              | 3F3B01100-0      | シリンダ・クランクケースアッシ<br>Cylinder・Crank Case Ass'y    | 1       | 1       |       |                 |
| 1-1-1            | 3F3-01114-0      | * ボルト, 10-60<br>* Bolt, 10-60                   | 8       | 8       |       |                 |
| 1-1-2            | 3B7-01116-0      | * ワッシャ,10.5-20-3.2<br>* Washer, 10.5-20-3.2     | 8       | 8       |       |                 |
| 1-1-3            | 916129-0845      | * ボルト<br>* Bolt                                 | 6       | 6       |       |                 |
| 1-1-4            | 345-01015-0      | * ワッシャ, 8.5-19.5-3.2<br>* Washer, 8.5-19.5-3.2  | 6       | 6       |       | ₩####me         |
| 1-1-5            | 345-01111-0      | * ダウェルピン, 6-12<br>* Dowel Pin, 6-12             | 2       | 2       |       |                 |
| 1-1-6            | 345-00117-0      | * ダウェルピン,メインベアリング<br>* Dowel Pin, Main Bearing  | 1       | 1       |       |                 |
| 1-1-7            | 3B2-01160-0      | ▼チェックバルブニップルアッシ<br>▼Check Valve Nipple Ass'y    | 3       | з       |       |                 |
| 1-2              | 9807-3-0350      | ルプリケーションパイプA<br>Lubrication Pipe A              | 1       | 1       |       |                 |
| 1-3              | 9807-3-0260      | ルプリケーションパイプ B<br>Lubrication Pipe B             | 1       | 1       |       |                 |
| 1-4              | 9807-3-0370      | ルプリケーションパイプC<br>Lubrication Pipe C              | 1       | 1       |       |                 |
| 1-5              | 338-01133-0      | クリップ<br>Clip                                    | 6       | 6       |       |                 |
| 1-6              | 3F3B01001-0      | シリンダヘッド<br>Cylinder Head                        | 1       | 1       |       |                 |
| 1-7              | 3F3-01005-0      | ガスケット、シリンダヘッド<br>Gasket, Cylinder Head          | 1       | 1       |       |                 |
| 1-8              | 916129-0860      | ボルト<br>Bolt                                     | 14      | 14      |       |                 |
| 1-9              | 345-01015-0      | ワッシャ, 8.5-19.5-3.2<br>Washer, 8.5-19.5-3.2      | 14      | 14      |       |                 |
| 1-10             | 3F3B01021-0      | カバー、シリンダヘッド<br>Cover, Cylinder Head             | 1       | 1       |       |                 |
| 1-11             | 3F3-01024-0      | ガスケット、シリンダヘッドカバー<br>Gasket, Cylinder Head Cover | 1       | 1       |       |                 |
| 1-12             | 910121-0625      | ボルト<br>Bolt                                     | 16      | 16      |       |                 |
| 1-13             | 940121-0600      | ワッシャ<br>Washer                                  | 17      | 17      |       |                 |
| 1-14             | 3C7-01030-0      | サーモスタット(PRV)<br>Thermostat (PRV)                | 1       | 1       |       |                 |
| 1-15             | 3B7B01031-0      | キャップ,サーモスタット<br>Cap, Thermostat                 | 1       | 1       |       |                 |
| 1-16             | 353-01032-0      | ガスケット, サーモスタットキャップ<br>Gasket, Thermostat Cap    | 1       | 1       |       |                 |
| 1-17             | 910103-5625      | ボルト<br>Bolt                                     | 1       | 1       |       |                 |
| 1-18             | 910103-5640      | ボルト<br>Bolt                                     | 2       | 2       |       |                 |
| 1-19             | 3B7-01046-0      | プラグ<br>Plug                                     | 1       | 1       |       |                 |
| 1-20             | 338-60218-2      | アノード<br>Anode                                   | 1       | 1       |       |                 |
| 1-21             | 910103-5620      | ポルト<br>Bolt                                     | 1       | 1       |       |                 |
| 1-22             | 3C8B01513-0      | ハンガ<br>Hanger                                   | 1       | 1       |       |                 |
| 1-23             | 910114-0835      | ボルト<br>Bolt                                     | 1       | 1       |       |                 |

|                  |                  |                                                 | 個       | 数(      | ?' ty |                        |
|------------------|------------------|-------------------------------------------------|---------|---------|-------|------------------------|
| 見出番号<br>Ref. No. | 部品書号<br>Part No. | 部 品 名<br>Part Name                              | 70<br>B | 60<br>B |       | 備考<br>Remarks          |
| 1-24             | 940121-0800      | ワッシャ<br>Washer                                  | 1       | 1       |       |                        |
| 1-25             | 3F3-01291-0      | ロワヘッド,クランクケース<br>Lower Head, Crank Case         | 1       | 1       |       |                        |
| 1-26             | 151-00053-0      | O リング, 2-66.5<br>O-Ring, 2-66.5                 | 1       | 1       |       |                        |
| 1-27             | 126-00121-0      | オイルシール, 30-45-8<br>Oil Seal, 30-45-8            | 1       | 1       |       |                        |
| 1-28             | 3F3-01215-0      | オイルシール, 16.8-28-8<br>Oil Seal, 16.8-28-8        | 1       | 1       |       |                        |
| 1-29             | 910103-5620      | ポルト<br>Bolt                                     | 2       | 2       |       |                        |
| 1-30             | 3F3B02300-0      | エキゾーストカバー,アウタ<br>Exhaust Cover, Outer           | 1       | 1       |       |                        |
| 1-31             | 3F3B02302-0      | エキゾーストカバー, インナ<br>Exhaust Cover, Inner          | 1       | 1       |       |                        |
| 1-32             | 3F3-02305-1      | ガスケット、エキゾーストカバー<br>Gasket, Exhaust Cover        | 2       | 2       |       |                        |
| 1-33             | 910124-0625      | ボルト<br>Bolt                                     | 14      | 14      |       |                        |
| 1-34             | 940121-0600      | ワッシャ<br>Washer                                  | 14      | 14      |       |                        |
| 1-35             | 353-01138-0      | ウォータニップル<br>Water Nipple                        | 1       | 1       |       |                        |
| 1-36             | 9810-5-0260      | パイプ,ウォータニップル<br>Pipe, Water Nipple              | 1       | 1       |       |                        |
| 1-37             | 3B7-76093-0      | グロメット, 25-5<br>Grommet, 25-5                    | 1       | 1       |       |                        |
| 1-38             | 3C8-09081-1      | ブラインドプレート<br>Blind Plate                        | 1       | 1       |       | コンゴウ用<br>for Premixing |
| 1-39             | 3C8-09082-0      | ガスケット、ブラインドプレート<br>Gasket, Blind Plate          | 1       | 1       |       | コンゴウ用<br>for Premixing |
| 1-40             | 910103-0616      | ボルト<br>Bolt                                     | 2       | 2       |       | コンゴウ用<br>for Premixing |
| 1-41             | 940103-0600      | ワッシャ<br>Washer                                  | 2       | 2       |       | コンゴウ用<br>for Premixing |
| 1-42             | 309-06972-0      | クランプ, 6.5-47.5P<br>Clamp, 6.5-47.5P             | 1       | 1       |       |                        |
| 1-43             | 910103-0612      | ボルト<br>Bolt                                     | 1       | 1       |       |                        |
| 1-44             | 3F3-01139-0      | シールキャップ,5<br>Seal Cap, 5                        | 1       | 1       |       |                        |
| 1-45             | 338-02215-0      | クリップ<br>Clip                                    | 1       | 1       |       |                        |
| 1-46             | 9701-0-1009      | スパークプラグ<br>Spark Plug                           | 3       | 3       |       | NGK<br>B8HS-10         |
|                  | 9701-0-1016      | スパークプラグ(レジスタンス)<br>Spark Plug (with Resistance) | 3       | 3       |       | NGK<br>BR8HS-10        |
| 1-47             | 916124-0628      | ポルト<br>Bolt                                     | 1       | 1       |       |                        |
|                  |                  |                                                 |         |         |       |                        |
|                  |                  |                                                 |         |         |       |                        |
|                  |                  |                                                 |         |         |       |                        |
|                  |                  |                                                 |         |         |       |                        |
|                  |                  |                                                 |         |         |       |                        |
|                  |                  |                                                 |         |         |       |                        |