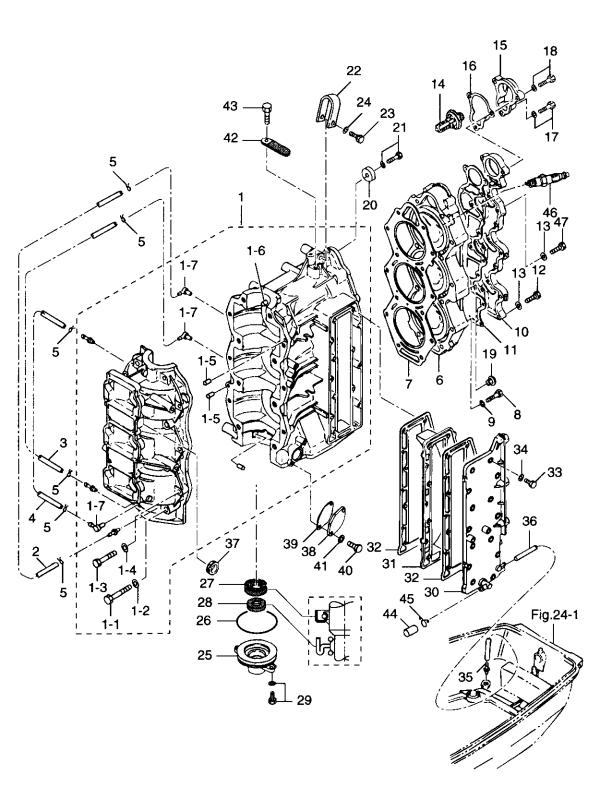

#### 目 次 CONTENTS

| Fig. 1       | シリンダ・クランクケースアッシ<br>CYLINDER・CRANK CASE ASS'Y          | 1  |
|--------------|-------------------------------------------------------|----|
| Fig. 2       | ピストン・クランクシャフト<br>PISTON・CRANK SHAFT                   | 5  |
| Fig. 3       | インレット・リードバルブ<br>INLET・REED VALVE                      | 7  |
| Fig. 4       | エアサイレンサ<br>AIR SILENCER                               | 9  |
| Fig. 5       | キャプレタ<br>CARBURETOR                                   | 11 |
| Fig. 6       | フュエルライン<br>FUEL LINE                                  | 13 |
| Fig. 7       | スロットル<br>THROTTLE                                     | 17 |
| -<br>Fig. 8  | ステアリングハンドル(Fタイプ)<br>STEERING HANDLE (for F Type)      | 19 |
| Fig. 9       | マグネト<br>MAGNETO                                       | 21 |
| -<br>Fig. 10 | エレクトリックパーツ(C.D. ユニット)<br>ELECTRIC PARTS (C.D.UNIT)    | 23 |
| Fig. 11      | エレクトリックパーツ(スタータモータ)<br>ELECTRIC PARTS (STARTER MOTOR) | 25 |
| Fig. 12      | エレクトリックパーツ(ダイアグラム)<br>ELECTRIC PARTS (DIAGRAM)        | 27 |
| Fig. 13      | オイルポンプ (オートミキシング)<br>OIL PUMP (AUTO MIXING)           | 31 |
| Fig. 14      | ドライブシャフトハウジング<br>DRIVE SHAFT HOUSING                  | 35 |
| Fig. 15      | ギアケース(ドライブシャフト)<br>GEAR CASE (DRIVE SHAFT)            | 37 |
| Fig. 16      | ギヤケース(プロペラシャフト)<br>GEAR CASE (PROPELLER SHAFT)        | 43 |
| Fig. 17      | シフト<br>SHIFT                                          | 47 |
| -            | ブラケット (1) (PTT/Gタイプ)<br>BRACKET (1) (for PTT/G Type)  | 51 |
| Fig. 18      | プラケット (1) (New PTT)<br>BRACKET (1) (for New PTT)      | 55 |
| -            | ブラケット (2) (Mタイプ)                                      | 59 |
| Fig. 19      | BRACKET (2) (for M Type)                              | 33 |

|                  |                  |                                                 | 個       | 数(      | א' ty |                 |
|------------------|------------------|-------------------------------------------------|---------|---------|-------|-----------------|
| 見出書号<br>Ref. No. | 部品書号<br>Part No. | 部 品 名<br>Part Name                              | 70<br>B | 60<br>B |       | 備  考<br>Remarks |
| 1-1              | 3F3B01100-0      | シリンダ・クランクケースアッシ<br>Cylinder・Crank Case Ass'y    | 1       | 1       |       |                 |
| 1-1-1            | 3F3-01114-0      | * ボルト, 10-60<br>* Bolt, 10-60                   | 8       | 8       |       |                 |
| 1-1-2            | 3B7-01116-0      | * ワッシャ,10.5-20-3.2<br>* Washer, 10.5-20-3.2     | 8       | 8       |       |                 |
| 1-1-3            | 916129-0845      | * ボルト<br>* Bolt                                 | 6       | 6       |       |                 |
| 1-1-4            | 345-01015-0      | * ワッシャ, 8.5-19.5-3.2<br>* Washer, 8.5-19.5-3.2  | 6       | 6       |       | ₩####me         |
| 1-1-5            | 345-01111-0      | * ダウェルピン, 6-12<br>* Dowel Pin, 6-12             | 2       | 2       |       |                 |
| 1-1-6            | 345-00117-0      | * ダウェルピン,メインベアリング<br>* Dowel Pin, Main Bearing  | 1       | 1       |       |                 |
| 1-1-7            | 3B2-01160-0      | ▼チェックバルブニップルアッシ<br>▼Check Valve Nipple Ass'y    | 3       | з       |       |                 |
| 1-2              | 9807-3-0350      | ルプリケーションパイプA<br>Lubrication Pipe A              | 1       | 1       |       |                 |
| 1-3              | 9807-3-0260      | ルプリケーションパイプ B<br>Lubrication Pipe B             | 1       | 1       |       |                 |
| 1-4              | 9807-3-0370      | ルプリケーションパイプC<br>Lubrication Pipe C              | 1       | 1       |       |                 |
| 1-5              | 338-01133-0      | クリップ<br>Clip                                    | 6       | 6       |       |                 |
| 1-6              | 3F3B01001-0      | シリンダヘッド<br>Cylinder Head                        | 1       | 1       |       |                 |
| 1-7              | 3F3-01005-0      | ガスケット、シリンダヘッド<br>Gasket, Cylinder Head          | 1       | 1       |       |                 |
| 1-8              | 916129-0860      | ボルト<br>Bolt                                     | 14      | 14      |       |                 |
| 1-9              | 345-01015-0      | ワッシャ, 8.5-19.5-3.2<br>Washer, 8.5-19.5-3.2      | 14      | 14      |       |                 |
| 1-10             | 3F3B01021-0      | カバー、シリンダヘッド<br>Cover, Cylinder Head             | 1       | 1       |       |                 |
| 1-11             | 3F3-01024-0      | ガスケット、シリンダヘッドカバー<br>Gasket, Cylinder Head Cover | 1       | 1       |       |                 |
| 1-12             | 910121-0625      | ボルト<br>Bolt                                     | 16      | 16      |       |                 |
| 1-13             | 940121-0600      | ワッシャ<br>Washer                                  | 17      | 17      |       |                 |
| 1-14             | 3C7-01030-0      | サーモスタット(PRV)<br>Thermostat (PRV)                | 1       | 1       |       |                 |
| 1-15             | 3B7B01031-0      | キャップ,サーモスタット<br>Cap, Thermostat                 | 1       | 1       |       |                 |
| 1-16             | 353-01032-0      | ガスケット, サーモスタットキャップ<br>Gasket, Thermostat Cap    | 1       | 1       |       |                 |
| 1-17             | 910103-5625      | ボルト<br>Bolt                                     | 1       | 1       |       |                 |
| 1-18             | 910103-5640      | ボルト<br>Bolt                                     | 2       | 2       |       |                 |
| 1-19             | 3B7-01046-0      | プラグ<br>Plug                                     | 1       | 1       |       |                 |
| 1-20             | 338-60218-2      | アノード<br>Anode                                   | 1       | 1       |       |                 |
| 1-21             | 910103-5620      | ポルト<br>Bolt                                     | 1       | 1       |       |                 |
| 1-22             | 3C8B01513-0      | ハンガ<br>Hanger                                   | 1       | 1       |       |                 |
| 1-23             | 910114-0835      | ボルト<br>Bolt                                     | 1       | 1       |       |                 |

|                  |                  |                                                 | 個       | 数(      | ?' ty |                        |
|------------------|------------------|-------------------------------------------------|---------|---------|-------|------------------------|
| 見出番号<br>Ref. No. | 部品書号<br>Part No. | 部 品 名<br>Part Name                              | 70<br>B | 60<br>B |       | 備考<br>Remarks          |
| 1-24             | 940121-0800      | ワッシャ<br>Washer                                  | 1       | 1       |       |                        |
| 1-25             | 3F3-01291-0      | ロワヘッド,クランクケース<br>Lower Head, Crank Case         | 1       | 1       |       |                        |
| 1-26             | 151-00053-0      | O リング, 2-66.5<br>O-Ring, 2-66.5                 | 1       | 1       |       |                        |
| 1-27             | 126-00121-0      | オイルシール, 30-45-8<br>Oil Seal, 30-45-8            | 1       | 1       |       |                        |
| 1-28             | 3F3-01215-0      | オイルシール, 16.8-28-8<br>Oil Seal, 16.8-28-8        | 1       | 1       |       |                        |
| 1-29             | 910103-5620      | ポルト<br>Bolt                                     | 2       | 2       |       |                        |
| 1-30             | 3F3B02300-0      | エキゾーストカバー,アウタ<br>Exhaust Cover, Outer           | 1       | 1       |       |                        |
| 1-31             | 3F3B02302-0      | エキゾーストカバー, インナ<br>Exhaust Cover, Inner          | 1       | 1       |       |                        |
| 1-32             | 3F3-02305-1      | ガスケット、エキゾーストカバー<br>Gasket, Exhaust Cover        | 2       | 2       |       |                        |
| 1-33             | 910124-0625      | ボルト<br>Bolt                                     | 14      | 14      |       |                        |
| 1-34             | 940121-0600      | ワッシャ<br>Washer                                  | 14      | 14      |       |                        |
| 1-35             | 353-01138-0      | ウォータニップル<br>Water Nipple                        | 1       | 1       |       |                        |
| 1-36             | 9810-5-0260      | パイプ,ウォータニップル<br>Pipe, Water Nipple              | 1       | 1       |       |                        |
| 1-37             | 3B7-76093-0      | グロメット, 25-5<br>Grommet, 25-5                    | 1       | 1       |       |                        |
| 1-38             | 3C8-09081-1      | ブラインドプレート<br>Blind Plate                        | 1       | 1       |       | コンゴウ用<br>for Premixing |
| 1-39             | 3C8-09082-0      | ガスケット、ブラインドプレート<br>Gasket, Blind Plate          | 1       | 1       |       | コンゴウ用<br>for Premixing |
| 1-40             | 910103-0616      | ボルト<br>Bolt                                     | 2       | 2       |       | コンゴウ用<br>for Premixing |
| 1-41             | 940103-0600      | ワッシャ<br>Washer                                  | 2       | 2       |       | コンゴウ用<br>for Premixing |
| 1-42             | 309-06972-0      | クランプ, 6.5-47.5P<br>Clamp, 6.5-47.5P             | 1       | 1       |       |                        |
| 1-43             | 910103-0612      | ボルト<br>Bolt                                     | 1       | 1       |       |                        |
| 1-44             | 3F3-01139-0      | シールキャップ,5<br>Seal Cap, 5                        | 1       | 1       |       |                        |
| 1-45             | 338-02215-0      | クリップ<br>Clip                                    | 1       | 1       |       |                        |
| 1-46             | 9701-0-1009      | スパークプラグ<br>Spark Plug                           | 3       | 3       |       | NGK<br>B8HS-10         |
|                  | 9701-0-1016      | スパークプラグ(レジスタンス)<br>Spark Plug (with Resistance) | 3       | 3       |       | NGK<br>BR8HS-10        |
| 1-47             | 916124-0628      | ポルト<br>Bolt                                     | 1       | 1       |       |                        |
|                  |                  |                                                 |         |         |       |                        |
|                  |                  |                                                 |         |         |       |                        |
|                  |                  |                                                 |         |         |       |                        |
|                  |                  |                                                 |         |         |       |                        |
|                  |                  |                                                 |         |         |       |                        |
|                  |                  |                                                 |         |         |       |                        |