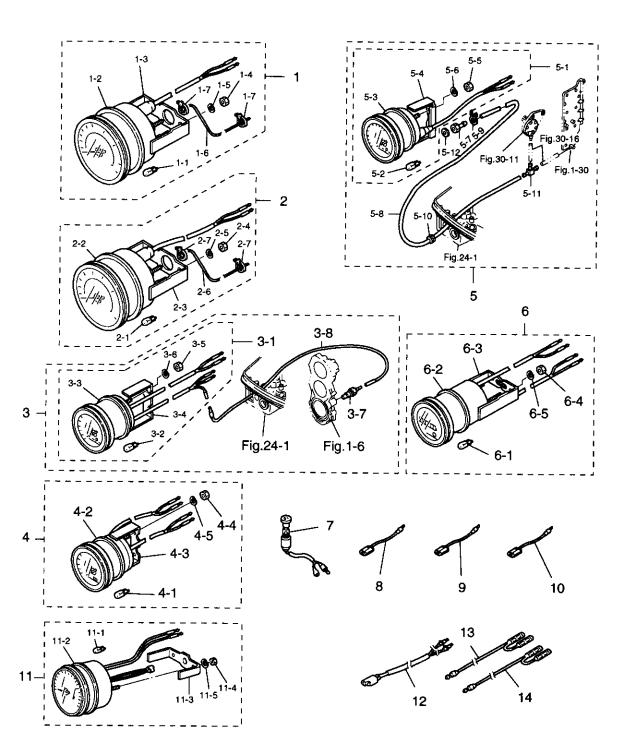

| Fig. 20  | マニアルチルト(M タイプ)<br>MANUAL TILT (for M Type)                  | 63  |
|----------|-------------------------------------------------------------|-----|
| Fig. 21  | ガスアシストマニアルチルト(G タイプ)<br>GAS ASSIST MANUAL TILT (for G Type) | 67  |
| Fig. 22  | パワートリム&チルトアッシ<br>POWER TRIM & TILT ASS'Y                    | 69  |
| Fig. 23  | パワートリム&チルト<br>POWER TRIM & TILT                             | 71  |
| Fig. 23A | パワートリム&チルト (New PTT)<br>POWER TRIM & TILT (for New PTT)     | 77  |
| Fig. 24  | ロワモータカバー<br>LOWER MOTOR COVER                               | 81  |
| Fig. 25  | アッパモータカバー<br>UPPER MOTOR COVER                              | 85  |
| Fig. 26  | セパレートフュエルタンク(プラスティック)<br>SEPARATE FUEL TANK (Plastic)       | 87  |
| Fig. 27  | アクセサリー<br>ACCESSORIES                                       | 89  |
| Fig. 28  | オプショナルパーツ (1)<br>OPTIONAL PARTS (1)                         | 93  |
| Fig. 29  | オプショナルパーツ (2)<br>OPTIONAL PARTS (2)                         | 99  |
| Fig. 30  | オプショナルパーツ (3)<br>OPTIONAL PARTS (3)                         | 101 |
| Fig. 31  | アッセンブリ・キット<br>ASSEMBLY・KIT                                  |     |