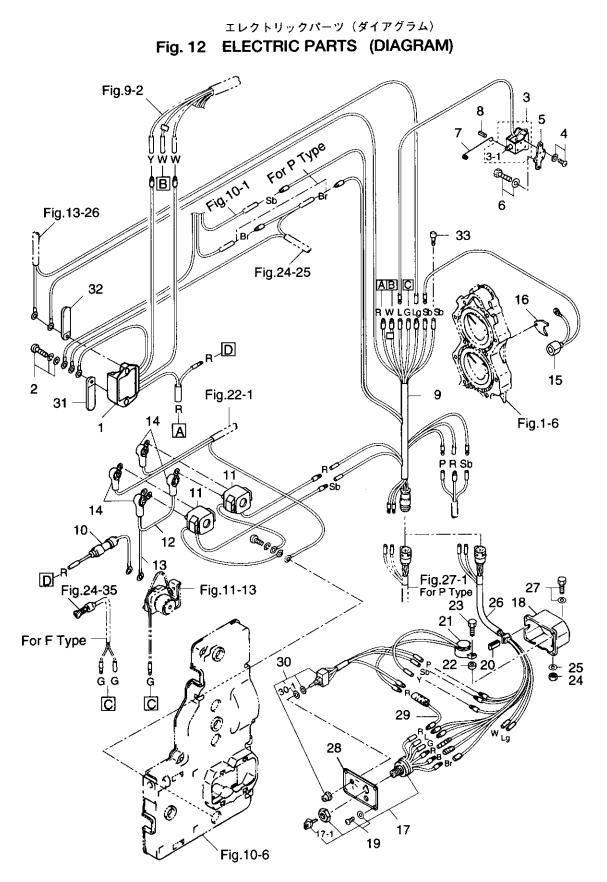

|                  |                  |                                                                      | 個       | 数C      | ty |               |
|------------------|------------------|----------------------------------------------------------------------|---------|---------|----|---------------|
| 見出番号<br>Ref. No. | 部品書号<br>Part No. | 部 品 名<br>Part Name                                                   | 70<br>B | 60<br>B |    | 備考<br>Remarks |
| 10-1             | 3F3-06060-1      | CD ユニット<br>C.D. Unit                                                 | 1       | 1       |    |               |
| 10-2             | 3F3-06040-1      | イグニッションコイルアッシ(レジスタンスキャップ付)<br>Ignition Coil Ass'y (W/Resistance cap) | 3       | 3       |    |               |
| 10-2-1           | 3C7-06921-0      | * プラグキャップ<br>* Plug Cap                                              | 3       | 3       |    | W/Resistance  |
| 10-3             | 3B7-06165-0      | バンド, C.D.ユニット<br>Band, C.D. Unit                                     | 1       | 1       |    |               |
| 10-4             | 910103-5620      | ボルト<br>Bolt                                                          | 3       | 3       |    |               |
| 10-5             | 151-33159-0      | ガスケット, 6.2-11-1<br>Gasket, 6.2-11-1                                  | 3       | 3       |    |               |
| 10-6             | 3F3-06901-0      | エレクトリックプラケット<br>Electric Bracket                                     | 1       | 1       |    |               |
| 10-7             | 3F3-06902-0      | カバー, エレクトリックプラケット<br>Cover, Electric Bracket                         | 1       | 1       |    |               |
| 10-8             | 3F3-02423-0      | スクリュ, 5-30<br>Screw, 5-30                                            | 8       | 8       |    |               |
| 10-9             | 3F3-06920-0      | マウントラバー, 8.5-12-2<br>Mount Rubber, 8.5-12-2                          | 6       | 6       |    |               |
| 10-10            | 353-76079-0      | カラー, 6.2-9-9.3<br>Collar, 6.2-9-9.3                                  | з       | 3       |    |               |
| 10-11            | 910103-0625      | ボルト<br>Bolt                                                          | 3       | 3       |    |               |
| 10-12            | 3C8-66308-0      | ワッシャ, 6-16-1.5<br>Washer, 6-16-1.5                                   | 3       | 3       |    |               |
| 10-13            | 345-67113-0      | マウントラバー<br>Mount Rubber                                              | 2       | 2       |    |               |
| 10-14            | 910103-0616      | ボルト<br>Bolt                                                          | 1       | 1       |    |               |
| 10-15            | 346-67115-0      | ワッシャ, 6.5-21-1<br>Washer, 6.5-21-1                                   | 1       | 1       |    |               |
| 10-16            | 309-06972-0      | クランプ, 6.5-47.5P<br>Clamp, 6.5-47.5P                                  | 1       | 1       |    |               |
| 10-17            | 353-76213-0      | ヒューズ, スペア<br>Fuse, Spare                                             | 1       | 1       |    |               |
| 10-18            | 3F3-72028-0      | ラベル,ワイヤリングダイヤグラム<br>Label, Wiring Diagram                            | 1       | 1       |    |               |
| 10-19            | 336-76091-0      | バンド, リードワイヤ<br>Band, Lead Wire                                       | 1       | 1       |    |               |
|                  |                  |                                                                      |         |         |    |               |
|                  |                  |                                                                      |         |         |    |               |
|                  |                  |                                                                      |         |         |    |               |
|                  |                  |                                                                      |         |         |    |               |
|                  |                  |                                                                      |         |         |    |               |
|                  |                  |                                                                      |         |         |    |               |
|                  |                  |                                                                      |         |         |    |               |
|                  |                  |                                                                      |         |         |    |               |
|                  |                  |                                                                      |         |         |    |               |
|                  |                  |                                                                      |         |         |    |               |
|                  |                  |                                                                      |         |         |    |               |

エレクトリックパーツ(スタータモータ) Fig. 11 ELECTRIC PARTS (STARTER MOTOR)

|                  |                  |                                         | 儞       | 数 (     | ג' ty | A161-                                                |
|------------------|------------------|-----------------------------------------|---------|---------|-------|------------------------------------------------------|
| 見出番号<br>Ref. No. | 部品番号<br>Part No. | 部 品 名<br>Part Name                      | 70<br>B | 60<br>B |       | 備  考<br>Remarks                                      |
| 11-1             | 3C8-76010-1      | スタータモータ<br>Starter Motor                | 1       | 1       |       |                                                      |
| 11-1-1           | 3C8-76015-0      | * ピニオンアッシ<br>* Pinion Ass'y             | 1       | 1       |       |                                                      |
| 11-1-2           | 3C8-75015-0      | *ワッシャ<br>* Washer                       | 1       | 1       |       |                                                      |
| 11-1-3           | 3C8-75014-0      | * ブラシホルダアッシ<br>* Brush Holder Ass'y     | 1       | 1       |       |                                                      |
| 11-1-4           | 921521-6410      | * スクリュ<br>* Screw                       | 2       | 2       |       |                                                      |
| 11-1-5           | 3C8-75016-0      | * ブッシング I<br>* Bushing 1                | 1       | 1       |       |                                                      |
| 11-1-6           | 3C8-75017-0      | * プッシング2<br>* Bushing 2                 | 1       | 1       |       |                                                      |
| 11-1-7           | 3C8-75018-0      | * 0 リング<br>* O-Ring                     | 1       | 1       |       |                                                      |
| 11-1-8           | 940103-0600      | * ワッシャ<br>* Washer                      | 1       | 1       |       |                                                      |
| 11-1-9           | 941303-0600      | ∗ズプリングワッシャ<br>∗ Spring Washer           | 2       | 2       |       | <u></u>                                              |
| 11-1-10          | 930203-0600      | *ナット<br>* Nut                           | 2       | 2       |       | - 1 <b>8</b> - 17 - 19 - 19 - 19 - 19 - 19 - 19 - 19 |
| 11-1-11          | 3C8-75019-0      | ∗ ボルト<br>∗ Bolt                         | 2       | 2       |       |                                                      |
| 11-1-12          | 940103-0500      | * ワッシャ<br>* Washer                      | 2       | 2       |       |                                                      |
| 11-1-13          | 941303-0500      | ∗ スプリングワッシャ<br>∗ Spring Washer          | 2       | 2       |       |                                                      |
| 11-2             | 910103-6825      | ボルト<br>Bolt                             | 2       | 2       |       |                                                      |
| 11-3             | 3F3B05101-0      | ブラケット,スタータモータ<br>Bracket, Starter Motor | 1       | 1       |       |                                                      |
| 11-4             | 3C8-76007-0      | ラバー,スタータモータ<br>Rubber, Starter Motor    | 1       | 1       |       |                                                      |
| 11-5             | 3F3-76009-0      | バンド、スタータモータ<br>Band, Starter Motor      | 1       | 1       |       |                                                      |
| 11-6             | 910103-0830      | ボルト<br>Bolt                             | 4       | 4       |       |                                                      |
| 11-7             | 941303-0800      | スプリングワッシャ<br>Spring Washer              | 4       | 4       |       |                                                      |
| 11-8             | 334-76141-0      | スタータゴード<br>Starter Cord                 | 1       | 1       |       |                                                      |
| 11-9             | 3B7-76120-0      | バッテリコード<br>Battery Cord                 | 1       | 1       |       |                                                      |
| 11-10            | 910103-6612      | ボルト<br>Bolt                             | 1       | 1       |       |                                                      |
| 11-11            | 3A3-76145-0      | ターミナルキャップ<br>Terminal Cap               | 2       | 2       |       |                                                      |
| 11-12            | 3B7-76145-0      | ターミナルキャップ<br>Terminal Cap               | 1       | 1       |       |                                                      |
| 11-13            | 346-76040-0      | スタータソレノイド<br>Starter Solenoid           | 1       | 1       |       |                                                      |
| 11-14            | 346-67114-0      | スペーサ, 6.2-9-15.7<br>Spacer, 6.2-9-15.7  | 1       | 1       |       |                                                      |
| 11-15            | 910103-6630      | ボルト<br>Bolt                             | 1       | 1       |       |                                                      |
| 11-16            | 3F3-76042-1      | ナット<br>Nut                              | 1       | 1       |       |                                                      |
|                  |                  |                                         |         |         |       |                                                      |

|                  |                  |                                                      | 個        | 数Q       | ' ty |               |
|------------------|------------------|------------------------------------------------------|----------|----------|------|---------------|
| 見出書号<br>Ref. No. | 部品番号<br>Part No. | 部 品 名<br>Part Name                                   | 70<br>B  | 60<br>B  |      | 備考<br>Remarks |
| 12-1             | 3B7-76065-3      | レクチファイヤコンプリート<br>Rectifier Complete                  | 1        | 1        |      |               |
| 12-2             | 921503-7625      | スクリュ<br>Screw                                        | 2        | 2        |      |               |
| 12-3             | 361-76050-0      | チョークソレノイド<br>Choke Solenoid                          | 1        | 1        |      |               |
| 12-3-1           | 361-76073-0      | ∗ プランジャ,チョークソレノイド<br>∗ Plunger, Choke Solenoid       | 1        | 1        |      |               |
| 12-4             | 921503-6406      | スクリュ<br>Screw                                        | 3        | 3        |      |               |
| 12-5             | 3C8-76055-0      | プラケット, チョークソレノイド<br>Bracket, Choke Solenoid          | 1        | 1        |      |               |
| 12-6             | 910103-6616      | ボルト<br>Bolt                                          | 2        | 2        |      |               |
| 12-7             | 3F3-76057-0      | フック,チョークソレノイド<br>Hook, Choke Solenoid                | 1        | 1        |      |               |
| 12-8             | 951403-0312      | スプリングビン, 3-12<br>Spring Pin, 3-12                    | 1        | 1        |      |               |
| 12-9             | 3F3-76110-0      | コードアッシュ<br>Cord Ass'y A                              | 1        | 1        |      |               |
| 12-10            | 3C7-76062-1      | ヒューズワイヤ<br>Fuse Wire                                 | 1        | 1        |      | for PTT Type  |
|                  | 353-76062-1      | ヒューズワイヤ<br>Fuse Wire                                 | 1        | 1        |      | for G/M Type  |
| 12-11            | 3C7-72590-1      | ソレノイドスイッチアッシ,PTT<br>Solenoid Switch Ass'y, PTT       | 2        | 2        |      | for Old PTT   |
| 12-12            | 3C8-72582-0      | コードA, ソレノイドスイッチ<br>Cord A, Solenoid Switch           | 1        | 1        |      | for Old PTT   |
| 12-13            | 3C7-72582-0      | コードB, ソレノイドスイッチ<br>Cord B, Solenoid Switch           | 1        | 1        |      | for Old PTT   |
| 12-14            | 3A3-76145-0      | ターミナルキャップ<br>Terminal Cap                            | 4        | 4        |      | for PTT       |
| 12-15            | 3F3-76172-0      | オーバヒートセンサアッシ<br>Over-Heat Sensor Ass'y               | 1        | 1        |      |               |
| 12-16            | 353-66024-0      | ストッパ<br>Stopper                                      | 1        | 1        |      |               |
| 12-17            | 353-76020-3      | メインスイッチアッシ<br>Main Switch Ass'y                      | 1        | 1        |      |               |
| 12-17-1          | 3F3-76217-0      | *キー, メインスイッチ(No.301)<br>*Key, Main Switch (No.301)   | 1<br>set | 1<br>set |      | for F Type    |
|                  | 3F3-76218-0      | * キー, メインスイッチ(No.302)<br>∗ Key, Main Switch (No.302) | 1<br>set | 1<br>set | _    |               |
|                  | 3F3-76219-0      | *キー, メインスイッチ (No.303)<br>* Key, Main Switch (No.303) | 1<br>set | 1<br>set |      |               |
| 12-18            | 3B7S76032-2      | スイッチボックス<br>Switch Box                               | 1        | 1        |      | for F Type    |
| 12-19            | 921503-5510      | スクリュ<br>Screw                                        | 4        | 4        |      |               |
| 12-20            | 3B7-76035-0      | グロメット<br>Grommet                                     | 1        | 1        |      |               |
| 12-21            | 3B7-76171-0      | オーバヒートブザーB<br>Over-Heat Buzzer B                     | 1        | 1        |      |               |
| 12-22            | 3B7-06305-0      | マウントラバー, 9-16-4.3<br>Mount Rubber, 9-16-4.3          | 1        | 1        |      | for F Type    |
| 12-23            | 910103-0525      | ボルト<br>Bolt                                          | 1        | 1        |      |               |
| 12-24            | 930103-0500      | ナット<br>Nut                                           | 1        | 1        |      |               |
| 12-25            | 941303-0500      | スプリングワッシャ<br>Spring Washer                           | 1        | 1        |      |               |