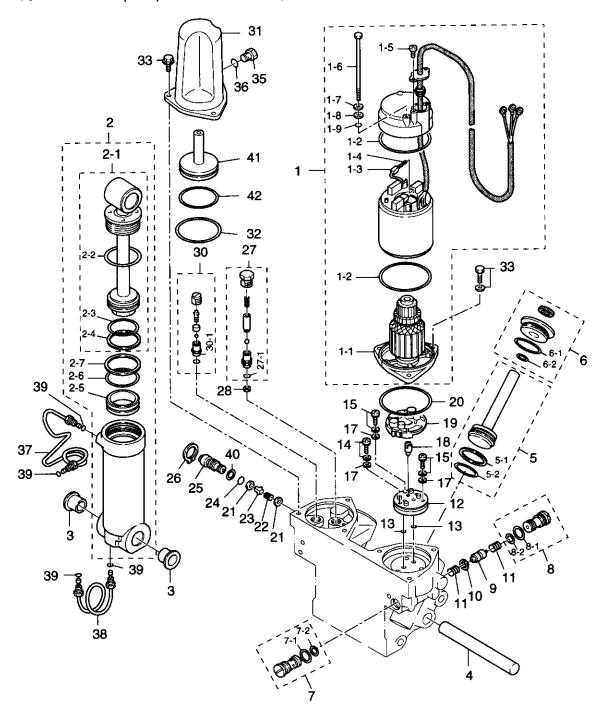

| Fig. 20  | マニアルチルト(M タイプ)<br>MANUAL TILT (for M Type)                  | 63  |
|----------|-------------------------------------------------------------|-----|
| Fig. 21  | ガスアシストマニアルチルト(G タイプ)<br>GAS ASSIST MANUAL TILT (for G Type) | 67  |
| Fig. 22  | パワートリム&チルトアッシ<br>POWER TRIM & TILT ASS'Y                    | 69  |
| Fig. 23  | パワートリム&チルト<br>POWER TRIM & TILT                             | 71  |
| Fig. 23A | パワートリム&チルト (New PTT)<br>POWER TRIM & TILT (for New PTT)     | 77  |
| Fig. 24  | ロワモータカバー<br>LOWER MOTOR COVER                               | 81  |
| Fig. 25  | アッパモータカバー<br>UPPER MOTOR COVER                              | 85  |
| Fig. 26  | セパレートフュエルタンク(プラスティック)<br>SEPARATE FUEL TANK (Plastic)       | 87  |
| Fig. 27  | アクセサリー<br>ACCESSORIES                                       | 89  |
| Fig. 28  | オプショナルパーツ (1)<br>OPTIONAL PARTS (1)                         | 93  |
| Fig. 29  | オプショナルパーツ (2)<br>OPTIONAL PARTS (2)                         | 99  |
| Fig. 30  | オプショナルパーツ (3)<br>OPTIONAL PARTS (3)                         | 101 |
| Fig. 31  | アッセンブリ・キット<br>ASSEMBLY・KIT                                  |     |