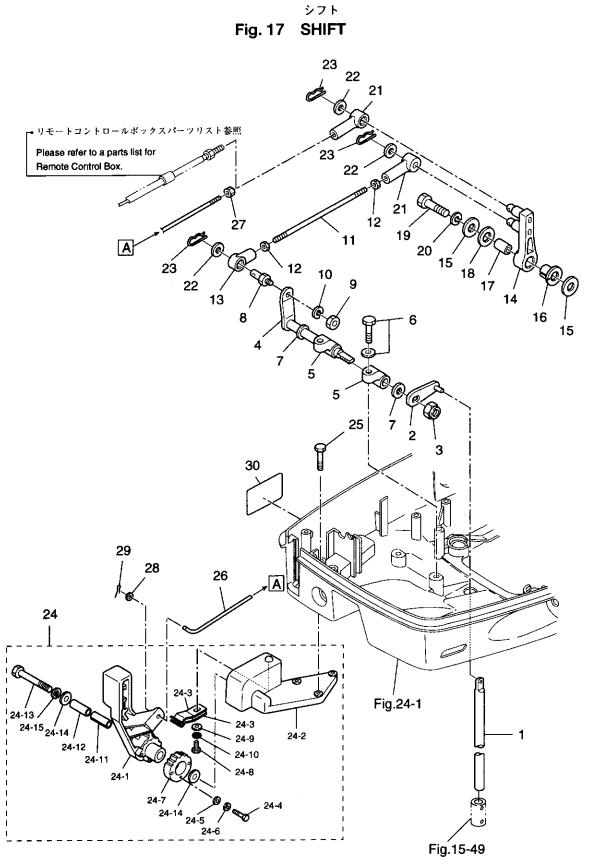

#### 目 次 CONTENTS

| Fig. 1       | シリンダ・クランクケースアッシ<br>CYLINDER・CRANK CASE ASS'Y          | 1  |
|--------------|-------------------------------------------------------|----|
| Fig. 2       | ピストン・クランクシャフト<br>PISTON・CRANK SHAFT                   | 5  |
| Fig. 3       | インレット・リードバルブ<br>INLET・REED VALVE                      | 7  |
| Fig. 4       | エアサイレンサ<br>AIR SILENCER                               | 9  |
| Fig. 5       | キャプレタ<br>CARBURETOR                                   | 11 |
| Fig. 6       | フュエルライン<br>FUEL LINE                                  | 13 |
| Fig. 7       | スロットル<br>THROTTLE                                     | 17 |
| -<br>Fig. 8  | ステアリングハンドル(Fタイプ)<br>STEERING HANDLE (for F Type)      | 19 |
| Fig. 9       | マグネト<br>MAGNETO                                       | 21 |
| -<br>Fig. 10 | エレクトリックパーツ(C.D. ユニット)<br>ELECTRIC PARTS (C.D.UNIT)    | 23 |
| Fig. 11      | エレクトリックパーツ(スタータモータ)<br>ELECTRIC PARTS (STARTER MOTOR) | 25 |
| Fig. 12      | エレクトリックパーツ(ダイアグラム)<br>ELECTRIC PARTS (DIAGRAM)        | 27 |
| Fig. 13      | オイルポンプ (オートミキシング)<br>OIL PUMP (AUTO MIXING)           | 31 |
| Fig. 14      | ドライブシャフトハウジング<br>DRIVE SHAFT HOUSING                  | 35 |
| Fig. 15      | ギアケース(ドライブシャフト)<br>GEAR CASE (DRIVE SHAFT)            | 37 |
| Fig. 16      | ギヤケース(プロペラシャフト)<br>GEAR CASE (PROPELLER SHAFT)        | 43 |
| Fig. 17      | シフト<br>SHIFT                                          | 47 |
| -            | ブラケット (1) (PTT/Gタイプ)<br>BRACKET (1) (for PTT/G Type)  | 51 |
| Fig. 18      | プラケット (1) (New PTT)<br>BRACKET (1) (for New PTT)      | 55 |
| -            | ブラケット (2) (Mタイプ)                                      | 59 |
| Fig. 19      | BRACKET (2) (for M Type)                              | 33 |