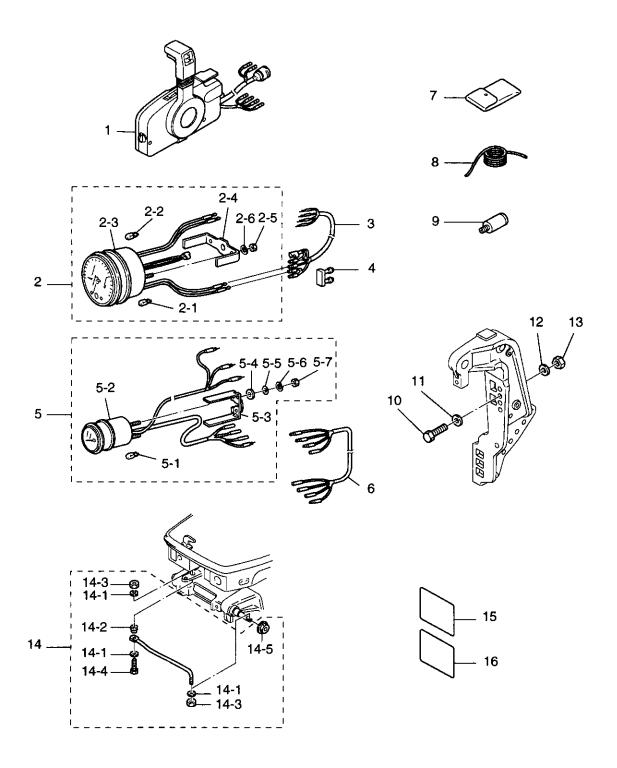

| Fig. 20  | マニアルチルト(M タイプ)<br>MANUAL TILT (for M Type)                  | 63  |
|----------|-------------------------------------------------------------|-----|
| Fig. 21  | ガスアシストマニアルチルト(G タイプ)<br>GAS ASSIST MANUAL TILT (for G Type) | 67  |
| Fig. 22  | パワートリム&チルトアッシ<br>POWER TRIM & TILT ASS'Y                    | 69  |
| Fig. 23  | パワートリム&チルト<br>POWER TRIM & TILT                             | 71  |
| Fig. 23A | パワートリム&チルト (New PTT)<br>POWER TRIM & TILT (for New PTT)     | 77  |
| Fig. 24  | ロワモータカバー<br>LOWER MOTOR COVER                               | 81  |
| Fig. 25  | アッパモータカバー<br>UPPER MOTOR COVER                              | 85  |
| Fig. 26  | セパレートフュエルタンク(プラスティック)<br>SEPARATE FUEL TANK (Plastic)       | 87  |
| Fig. 27  | アクセサリー<br>ACCESSORIES                                       | 89  |
| Fig. 28  | オプショナルパーツ (1)<br>OPTIONAL PARTS (1)                         | 93  |
| Fig. 29  | オプショナルパーツ (2)<br>OPTIONAL PARTS (2)                         | 99  |
| Fig. 30  | オプショナルパーツ (3)<br>OPTIONAL PARTS (3)                         | 101 |
| Fig. 31  | アッセンブリ・キット<br>ASSEMBLY・KIT                                  |     |