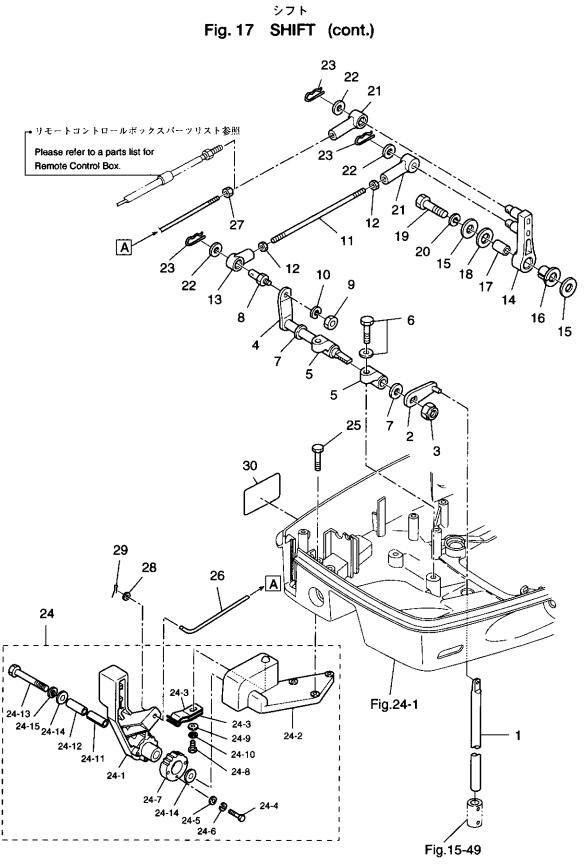

#### 目 次 CONTENTS

| Fig. 1       | シリンダ・クランクケースアッシ<br>CYLINDER・CRANK CASE ASS'Y          | 1  |
|--------------|-------------------------------------------------------|----|
| Fig. 2       | ピストン・クランクシャフト<br>PISTON・CRANK SHAFT                   | 5  |
| Fig. 3       | インレット・リードバルブ<br>INLET・REED VALVE                      | 7  |
| Fig. 4       | エアサイレンサ<br>AIR SILENCER                               | 9  |
| Fig. 5       | キャプレタ<br>CARBURETOR                                   | 11 |
| Fig. 6       | フュエルライン<br>FUEL LINE                                  | 13 |
| Fig. 7       | スロットル<br>THROTTLE                                     | 17 |
| -<br>Fig. 8  | ステアリングハンドル(Fタイプ)<br>STEERING HANDLE (for F Type)      | 19 |
| Fig. 9       | マグネト<br>MAGNETO                                       | 21 |
| -<br>Fig. 10 | エレクトリックパーツ(C.D. ユニット)<br>ELECTRIC PARTS (C.D.UNIT)    | 23 |
| Fig. 11      | エレクトリックパーツ(スタータモータ)<br>ELECTRIC PARTS (STARTER MOTOR) | 25 |
| Fig. 12      | エレクトリックパーツ(ダイアグラム)<br>ELECTRIC PARTS (DIAGRAM)        | 27 |
| Fig. 13      | オイルポンプ (オートミキシング)<br>OIL PUMP (AUTO MIXING)           | 31 |
| Fig. 14      | ドライブシャフトハウジング<br>DRIVE SHAFT HOUSING                  | 35 |
| Fig. 15      | ギアケース(ドライブシャフト)<br>GEAR CASE (DRIVE SHAFT)            | 37 |
| Fig. 16      | ギヤケース(プロペラシャフト)<br>GEAR CASE (PROPELLER SHAFT)        | 43 |
| Fig. 17      | シフト<br>SHIFT                                          | 47 |
| -            | ブラケット (1) (PTT/Gタイプ)<br>BRACKET (1) (for PTT/G Type)  | 51 |
| Fig. 18      | プラケット (1) (New PTT)<br>BRACKET (1) (for New PTT)      | 55 |
| -            | ブラケット (2) (Mタイプ)                                      | 59 |
| Fig. 19      | BRACKET (2) (for M Type)                              | 33 |