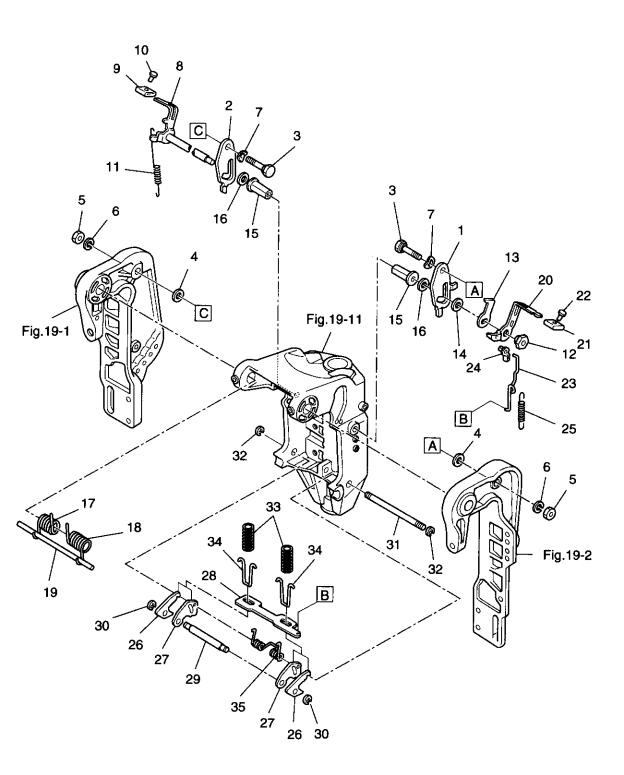

| Fig. 20  | マニアルチルト(M タイプ)<br>MANUAL TILT (for M Type)                  | 63  |
|----------|-------------------------------------------------------------|-----|
| Fig. 21  | ガスアシストマニアルチルト(G タイプ)<br>GAS ASSIST MANUAL TILT (for G Type) | 67  |
| Fig. 22  | パワートリム&チルトアッシ<br>POWER TRIM & TILT ASS'Y                    | 69  |
| Fig. 23  | パワートリム&チルト<br>POWER TRIM & TILT                             | 71  |
| Fig. 23A | パワートリム&チルト (New PTT)<br>POWER TRIM & TILT (for New PTT)     | 77  |
| Fig. 24  | ロワモータカバー<br>LOWER MOTOR COVER                               | 81  |
| Fig. 25  | アッパモータカバー<br>UPPER MOTOR COVER                              | 85  |
| Fig. 26  | セパレートフュエルタンク(プラスティック)<br>SEPARATE FUEL TANK (Plastic)       | 87  |
| Fig. 27  | アクセサリー<br>ACCESSORIES                                       | 89  |
| Fig. 28  | オプショナルパーツ (1)<br>OPTIONAL PARTS (1)                         | 93  |
| Fig. 29  | オプショナルパーツ (2)<br>OPTIONAL PARTS (2)                         | 99  |
| Fig. 30  | オプショナルパーツ (3)<br>OPTIONAL PARTS (3)                         | 101 |
| Fig. 31  | アッセンブリ・キット<br>ASSEMBLY・KIT                                  |     |