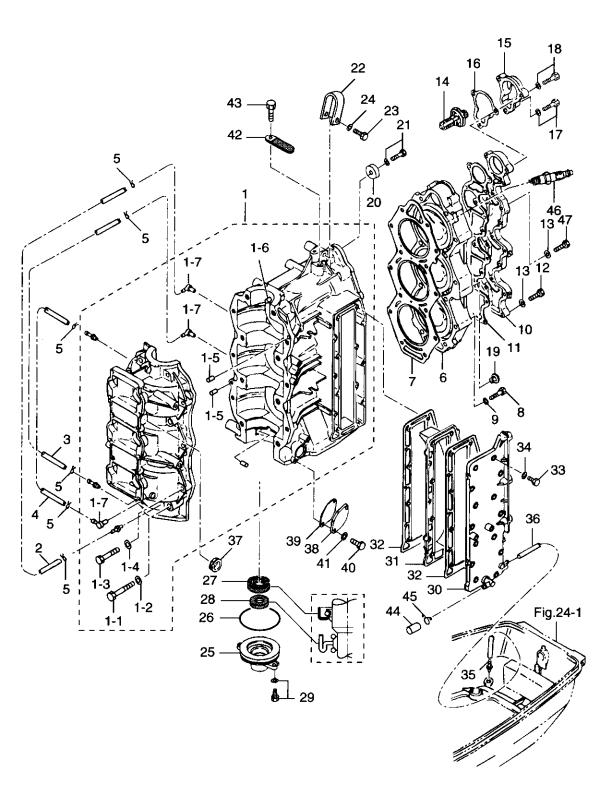

#### 目 次 CONTENTS

| Fig. 1       | シリンダ・クランクケースアッシ<br>CYLINDER・CRANK CASE ASS'Y          | 1  |
|--------------|-------------------------------------------------------|----|
| Fig. 2       | ピストン・クランクシャフト<br>PISTON・CRANK SHAFT                   | 5  |
| Fig. 3       | インレット・リードバルブ<br>INLET・REED VALVE                      | 7  |
| Fig. 4       | エアサイレンサ<br>AIR SILENCER                               | 9  |
| Fig. 5       | キャプレタ<br>CARBURETOR                                   | 11 |
| Fig. 6       | フュエルライン<br>FUEL LINE                                  | 13 |
| Fig. 7       | スロットル<br>THROTTLE                                     | 17 |
| -<br>Fig. 8  | ステアリングハンドル(Fタイプ)<br>STEERING HANDLE (for F Type)      | 19 |
| Fig. 9       | マグネト<br>MAGNETO                                       | 21 |
| -<br>Fig. 10 | エレクトリックパーツ(C.D. ユニット)<br>ELECTRIC PARTS (C.D.UNIT)    | 23 |
| Fig. 11      | エレクトリックパーツ(スタータモータ)<br>ELECTRIC PARTS (STARTER MOTOR) | 25 |
| Fig. 12      | エレクトリックパーツ(ダイアグラム)<br>ELECTRIC PARTS (DIAGRAM)        | 27 |
| Fig. 13      | オイルポンプ (オートミキシング)<br>OIL PUMP (AUTO MIXING)           | 31 |
| Fig. 14      | ドライブシャフトハウジング<br>DRIVE SHAFT HOUSING                  | 35 |
| Fig. 15      | ギアケース(ドライブシャフト)<br>GEAR CASE (DRIVE SHAFT)            | 37 |
| Fig. 16      | ギヤケース(プロペラシャフト)<br>GEAR CASE (PROPELLER SHAFT)        | 43 |
| Fig. 17      | シフト<br>SHIFT                                          | 47 |
| -            | ブラケット (1) (PTT/Gタイプ)<br>BRACKET (1) (for PTT/G Type)  | 51 |
| Fig. 18      | プラケット (1) (New PTT)<br>BRACKET (1) (for New PTT)      | 55 |
| -            | ブラケット (2) (Mタイプ)                                      | 59 |
| Fig. 19      | BRACKET (2) (for M Type)                              | 33 |

|                  |                  |                                                 | 個       | 数(      | א' ty |                 |
|------------------|------------------|-------------------------------------------------|---------|---------|-------|-----------------|
| 見出書号<br>Ref. No. | 部品書号<br>Part No. | 部 品 名<br>Part Name                              | 70<br>B | 60<br>B |       | 備  考<br>Remarks |
| 1-1              | 3F3B01100-0      | シリンダ・クランクケースアッシ<br>Cylinder・Crank Case Ass'y    | 1       | 1       |       |                 |
| 1-1-1            | 3F3-01114-0      | * ボルト, 10-60<br>* Bolt, 10-60                   | 8       | 8       |       |                 |
| 1-1-2            | 3B7-01116-0      | * ワッシャ,10.5-20-3.2<br>* Washer, 10.5-20-3.2     | 8       | 8       |       |                 |
| 1-1-3            | 916129-0845      | * ボルト<br>* Bolt                                 | 6       | 6       |       |                 |
| 1-1-4            | 345-01015-0      | * ワッシャ, 8.5-19.5-3.2<br>* Washer, 8.5-19.5-3.2  | 6       | 6       |       | ₩####me         |
| 1-1-5            | 345-01111-0      | * ダウェルピン, 6-12<br>* Dowel Pin, 6-12             | 2       | 2       |       |                 |
| 1-1-6            | 345-00117-0      | * ダウェルピン,メインベアリング<br>* Dowel Pin, Main Bearing  | 1       | 1       |       |                 |
| 1-1-7            | 3B2-01160-0      | ▼チェックバルブニップルアッシ<br>▼Check Valve Nipple Ass'y    | 3       | з       |       |                 |
| 1-2              | 9807-3-0350      | ルプリケーションパイプA<br>Lubrication Pipe A              | 1       | 1       |       |                 |
| 1-3              | 9807-3-0260      | ルプリケーションパイプ B<br>Lubrication Pipe B             | 1       | 1       |       |                 |
| 1-4              | 9807-3-0370      | ルプリケーションパイプC<br>Lubrication Pipe C              | 1       | 1       |       |                 |
| 1-5              | 338-01133-0      | クリップ<br>Clip                                    | 6       | 6       |       |                 |
| 1-6              | 3F3B01001-0      | シリンダヘッド<br>Cylinder Head                        | 1       | 1       |       |                 |
| 1-7              | 3F3-01005-0      | ガスケット、シリンダヘッド<br>Gasket, Cylinder Head          | 1       | 1       |       |                 |
| 1-8              | 916129-0860      | ボルト<br>Bolt                                     | 14      | 14      |       |                 |
| 1-9              | 345-01015-0      | ワッシャ, 8.5-19.5-3.2<br>Washer, 8.5-19.5-3.2      | 14      | 14      |       |                 |
| 1-10             | 3F3B01021-0      | カバー、シリンダヘッド<br>Cover, Cylinder Head             | 1       | 1       |       |                 |
| 1-11             | 3F3-01024-0      | ガスケット、シリンダヘッドカバー<br>Gasket, Cylinder Head Cover | 1       | 1       |       |                 |
| 1-12             | 910121-0625      | ボルト<br>Bolt                                     | 16      | 16      |       |                 |
| 1-13             | 940121-0600      | ワッシャ<br>Washer                                  | 17      | 17      |       |                 |
| 1-14             | 3C7-01030-0      | サーモスタット(PRV)<br>Thermostat (PRV)                | 1       | 1       |       |                 |
| 1-15             | 3B7B01031-0      | キャップ,サーモスタット<br>Cap, Thermostat                 | 1       | 1       |       |                 |
| 1-16             | 353-01032-0      | ガスケット, サーモスタットキャップ<br>Gasket, Thermostat Cap    | 1       | 1       |       |                 |
| 1-17             | 910103-5625      | ボルト<br>Bolt                                     | 1       | 1       |       |                 |
| 1-18             | 910103-5640      | ボルト<br>Bolt                                     | 2       | 2       |       |                 |
| 1-19             | 3B7-01046-0      | プラグ<br>Plug                                     | 1       | 1       |       |                 |
| 1-20             | 338-60218-2      | アノード<br>Anode                                   | 1       | 1       |       |                 |
| 1-21             | 910103-5620      | ポルト<br>Bolt                                     | 1       | 1       |       |                 |
| 1-22             | 3C8B01513-0      | ハンガ<br>Hanger                                   | 1       | 1       |       |                 |
| 1-23             | 910114-0835      | ボルト<br>Bolt                                     | 1       | 1       |       |                 |

|                  |                  |                                                 | 個       | 数(      | ?' ty |                        |
|------------------|------------------|-------------------------------------------------|---------|---------|-------|------------------------|
| 見出番号<br>Ref. No. | 部品書号<br>Part No. | 部 品 名<br>Part Name                              | 70<br>B | 60<br>B |       | 備考<br>Remarks          |
| 1-24             | 940121-0800      | ワッシャ<br>Washer                                  | 1       | 1       |       |                        |
| 1-25             | 3F3-01291-0      | ロワヘッド,クランクケース<br>Lower Head, Crank Case         | 1       | 1       |       |                        |
| 1-26             | 151-00053-0      | O リング, 2-66.5<br>O-Ring, 2-66.5                 | 1       | 1       |       |                        |
| 1-27             | 126-00121-0      | オイルシール, 30-45-8<br>Oil Seal, 30-45-8            | 1       | 1       |       |                        |
| 1-28             | 3F3-01215-0      | オイルシール, 16.8-28-8<br>Oil Seal, 16.8-28-8        | 1       | 1       |       |                        |
| 1-29             | 910103-5620      | ポルト<br>Bolt                                     | 2       | 2       |       |                        |
| 1-30             | 3F3B02300-0      | エキゾーストカバー,アウタ<br>Exhaust Cover, Outer           | 1       | 1       |       |                        |
| 1-31             | 3F3B02302-0      | エキゾーストカバー, インナ<br>Exhaust Cover, Inner          | 1       | 1       |       |                        |
| 1-32             | 3F3-02305-1      | ガスケット、エキゾーストカバー<br>Gasket, Exhaust Cover        | 2       | 2       |       |                        |
| 1-33             | 910124-0625      | ボルト<br>Bolt                                     | 14      | 14      |       |                        |
| 1-34             | 940121-0600      | ワッシャ<br>Washer                                  | 14      | 14      |       |                        |
| 1-35             | 353-01138-0      | ウォータニップル<br>Water Nipple                        | 1       | 1       |       |                        |
| 1-36             | 9810-5-0260      | パイプ,ウォータニップル<br>Pipe, Water Nipple              | 1       | 1       |       |                        |
| 1-37             | 3B7-76093-0      | グロメット, 25-5<br>Grommet, 25-5                    | 1       | 1       |       |                        |
| 1-38             | 3C8-09081-1      | ブラインドプレート<br>Blind Plate                        | 1       | 1       |       | コンゴウ用<br>for Premixing |
| 1-39             | 3C8-09082-0      | ガスケット、ブラインドプレート<br>Gasket, Blind Plate          | 1       | 1       |       | コンゴウ用<br>for Premixing |
| 1-40             | 910103-0616      | ボルト<br>Bolt                                     | 2       | 2       |       | コンゴウ用<br>for Premixing |
| 1-41             | 940103-0600      | ワッシャ<br>Washer                                  | 2       | 2       |       | コンゴウ用<br>for Premixing |
| 1-42             | 309-06972-0      | クランプ, 6.5-47.5P<br>Clamp, 6.5-47.5P             | 1       | 1       |       |                        |
| 1-43             | 910103-0612      | ボルト<br>Bolt                                     | 1       | 1       |       |                        |
| 1-44             | 3F3-01139-0      | シールキャップ,5<br>Seal Cap, 5                        | 1       | 1       |       |                        |
| 1-45             | 338-02215-0      | クリップ<br>Clip                                    | 1       | 1       |       |                        |
| 1-46             | 9701-0-1009      | スパークプラグ<br>Spark Plug                           | 3       | 3       |       | NGK<br>B8HS-10         |
|                  | 9701-0-1016      | スパークプラグ(レジスタンス)<br>Spark Plug (with Resistance) | 3       | 3       |       | NGK<br>BR8HS-10        |
| 1-47             | 916124-0628      | ポルト<br>Bolt                                     | 1       | 1       |       |                        |
|                  |                  |                                                 |         |         |       |                        |
|                  |                  |                                                 |         |         |       |                        |
|                  |                  |                                                 |         |         |       |                        |
|                  |                  |                                                 |         |         |       |                        |
|                  |                  |                                                 |         |         |       |                        |
|                  |                  |                                                 |         |         |       |                        |