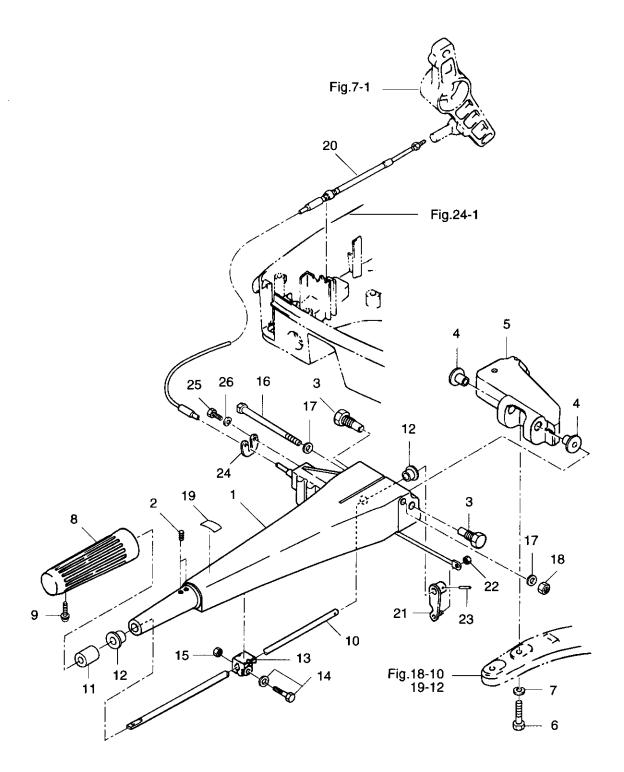

- 21 -

|                  |                  |                                             | 個        | 数(       | 2' ty         |  |
|------------------|------------------|---------------------------------------------|----------|----------|---------------|--|
| 見出番号<br>Ref. No. | 部品番号<br>Part No. | 部 品 名<br>Part Name                          | 70<br>B  | 60<br>B  | 備考<br>Remarks |  |
| 9-1              | 3F3-06091-1      | フライホイル<br><b>Flywheel</b>                   | 1        | 1        |               |  |
| 9-2              | 3F3-06002-1      | コイルプレートアッシ<br>Coil Plate Ass'y              | 1        | 1        |               |  |
| 9-2-1            | 3F3-06072-1      | *プレートアッシ<br>★Plate Ass'y                    | 1        | 1        |               |  |
| 9-2-2            | 3F3-06025-0      | ∗ ホルダ,マグネトコード<br>★ Holder, Magneto Cord     | 1        | 1        |               |  |
| 9-2-3            | 3F3-06036-0      | * スクリュ<br>* Screw                           | 2        | 2        |               |  |
| 9-2-4            | 3F3-06020-0      | * エキサイタコイルセット<br>* Exciter Coil Set         | 1<br>set | 1<br>set |               |  |
| 9-2-5            | 3F3-06037-0      | * スクリュ<br>* <b>Screw</b>                    | 2        | 2        |               |  |
| 9-2-6            | 3F3-06038-0      | * スクリュ<br>* Screw                           | 2        | 2        |               |  |
| 9-2-7            | 3F3-06026-0      | ∗オルタネータセット<br>∗Alternator Set               | 1<br>set | 1<br>set |               |  |
| 9-2-8            | 3F3-06039-0      | * スクリュ<br>* Screw                           | 4        | 4        |               |  |
| 9-3              | 3F3-06301-0      | カバー,リングギヤ<br>Cover, Ring Gear               | 1        | 1        |               |  |
| 9-4              | 910103-0620      | ボルト<br>Bolt                                 | 3        | 3        |               |  |
| <del>9</del> -5  | 3C8-66308-0      | ワッシャ, 6-16-1.5<br>Washer, 6-16-1.5          | 3        | з        |               |  |
| 9-6              | 353-76079-0      | カラー, 6.2-9-9.3<br>Collar, 6.2-9-9.3         | 3        | 3        |               |  |
| 9-7              | 3B7-06305-0      | マウントラバー, 9-16-4.3<br>Mount Rubber, 9-16-4.3 | 3        | 3        |               |  |
| 9-8              | 346-63722-2      | ガイドプレート<br>Guide Plate                      | 1        | 1        |               |  |
| 9-9              | 910121-6616      | ボルト<br>Bolt                                 | 3        | 3        |               |  |
| 9-10             | 3C8-63745-0      | シム, 110-122-0.15<br>Shim, 110-122-0.15      | AR       | AR       |               |  |
|                  | 3C8-63746-0      | シム, 110-122-0.2<br>Shim, 110-122-0.2        | AR       | AR       |               |  |
|                  | 3C8-63747-0      | シム, 110-122-0.25<br>Shim, 110-122-0.25      | AR       | AR       |               |  |
| 9-11             | 3F3-63723-0      | セットリング<br>Set Ring                          | 1        | 1        |               |  |
| 9-12             | 921603-0512      | スクリュ<br>Screw                               | 3        | 3        |               |  |
| 9-13             | 353-00132-0      | ナット, 18P1.5<br>Nut, 18P1.5                  | 1        | 1        |               |  |
| 9-14             | 353-00133-0      | ワッシャ, 19-34-3<br>Washer, 19-34-3            | 1        | 1        |               |  |
|                  |                  |                                             |          |          |               |  |
|                  |                  |                                             |          |          |               |  |
|                  |                  |                                             |          |          |               |  |
|                  |                  |                                             |          |          |               |  |
|                  | _                |                                             |          |          |               |  |
|                  |                  |                                             |          |          |               |  |
| 1                |                  |                                             | L        |          | L             |  |