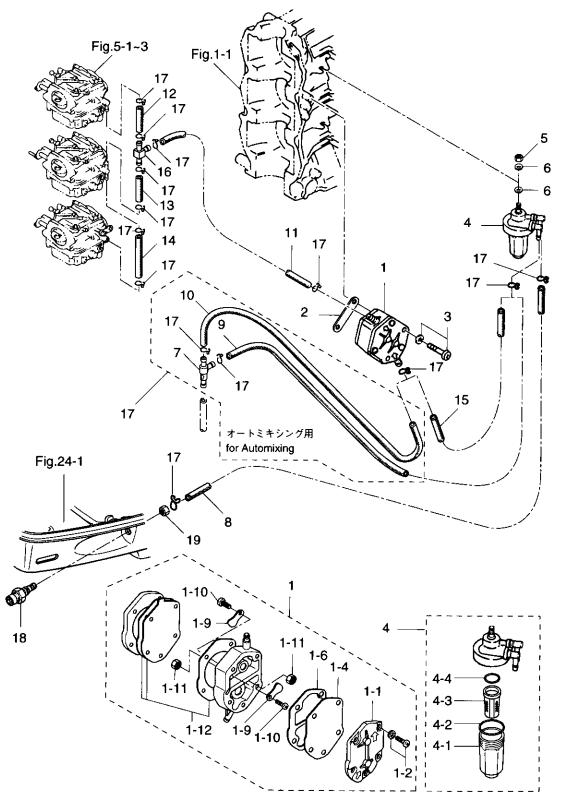

フュエルライン Fig. 6 FUEL LINE

|                  |                  |                                           | 個       | 数 (     |                             |
|------------------|------------------|-------------------------------------------|---------|---------|-----------------------------|
| 見出書号<br>Ref. No. | 部品番号<br>Part No. | 部 品 名<br>Part Name                        | 70<br>B | 60<br>B | 備考<br>Remarks               |
| 6-1              | 356-04000-1      | フュエルポンプアッシ<br>Fuel Pump Ass'y             | 1       | 1       |                             |
| 6-1-1            | 334-04004-0      | ∗ ポンプカバー<br>∗ Pump Cover                  | 1       | 1       |                             |
| 6-1-2            | 922512-6528      | * スクリュ<br>* <b>Screw</b>                  | 3       | 3       |                             |
| 6-1-4            | 334-04005-0      | * ダイヤフラム<br>* Diaphragm                   | 1       | 1       |                             |
| 6-1-6            | 334-04007-0      | * ガスケット B、ダイヤフラム<br>* Gasket B, Diaphragm | 1       | 1       |                             |
| 6-1-9            | 356-04044-0      | * チェックバルブ<br>* Check Valve                | 2       | 2       |                             |
| 6-1-10           | 921722-0306      | * スクリュ<br>* Screw                         | 2       | 2       |                             |
| 6-1-11           | 930222-0300      | *ナット<br>* Nut                             | 2       | 2       |                             |
| 6-1-12           | 356-04030-0      | *ダイヤフラム B セット<br>* Diaphragm B Set        | 1       | 1       |                             |
| 6-2              | 346-04901-0      | ガスケット、フュエルポンプ<br>Gasket, Fuel Pump        | 1       | 1       |                             |
| 6-3              | 921503-6640      | スクリュ<br>Screw                             | 2       | 2       |                             |
| 6-4              | 3B7-02230-0      | フィルタアッシ<br>Filter Ass'y                   | 1       | 1       |                             |
| 6-4-1            | 3B7-02237-0      | * カップ<br>* Cup                            | 1       | 1       |                             |
| 6-4-2            | 3B7-02235-0      | * O リング A<br>* O-Ring A                   | 1       | 1       |                             |
| 6-4-3            | 3B7-02234-0      | ★ フィルタ<br>★ Filter                        | 1       | 1       |                             |
| 6-4-4            | 3B7-02236-0      | ∗OリングB<br>∗O-Ring B                       | 1       | 1       |                             |
| 6-5              | 930106-0800      | ナット<br>Nut                                | 1       | 1       |                             |
| 6-6              | 940103-0800      | ワッシャ<br>Washer                            | 2       | 2       |                             |
| 6-7              | 3C8-09075-0      | チェックバルブコンプリート<br>Check Valve Complete     | 1       | 1       | オートミキシング用<br>for Automixing |
| 6-8              | 9810-5-0280      | フュエルパイプA<br>Fuel Pipe A                   | 1       | 1       |                             |
| 6-9              | 9810-5-0080      | フュエルパイプB<br>Fuel Pipe 8                   | 1       | 1       | オートミキシング用<br>for Automixing |
| 6-10             | 9810-5-0050      | フュエルバイプC<br>Fuel Pipe C                   | 1       | 1       | オートミキシング用<br>for Automixing |
| 6-11             | 9810-5-0120      | フュエルパイプD<br>Fuel Pipe D                   | 1       | 1       |                             |
| 6-12             | 9810-5-0035      | フュエルパイプE<br>Fuel Pipe E                   | 1       | 1       |                             |
| 6-13             | 9810-5-0040      | フュエルパイプF<br>Fuel Pipe F                   | 1       | 1       |                             |
| 6-14             | 9810-5-0095      | フュエルバイプG<br>Fuel Pipe G                   | 1       | 1       |                             |
| 6-15             | 9810-5-0120      | フュエルパイプH<br>Fuel Pipe H                   | 1       | 1       | コンゴウ用<br>for Premixing      |
| 6-16             | 353-70013-0      | パイプジョイント<br>Pipe Joint                    | 1       | 1       |                             |
| 6-17             | 338-02215-0      | クリップ<br>Clip                              | 14      | 14      | オートミキシング用<br>for Automixing |
|                  | 338-02215-0      | クリップ<br>Clip                              | 12      | 12      | コンゴウ用<br>for Premixing      |

フュエルライン Fig. 6 FUEL LINE (cont.)

– 15 –

| ·                | 部品番号<br>Part No. | a番号 部品名<br>t No. Part Name                            | 個       | 数(      | ⊋'tv |                                        |
|------------------|------------------|-------------------------------------------------------|---------|---------|------|----------------------------------------|
| 見出番号<br>Ref. No. |                  |                                                       | 70<br>B | 60<br>B |      | 備考<br>Remarks                          |
| 6-18             | 3B2-70260-1      | フュエルコネクタ (エンジン, メール)<br>Fuel Connecter (Engine, Male) | 1       | 1       |      |                                        |
| 6-19             | 931103-1000      | ナット, フュエルコネクタ<br>Nut, Fuel Connecter                  | 1       | 1       |      |                                        |
|                  |                  |                                                       | -       |         |      |                                        |
|                  |                  | · · · · · · · · · · · · · · · · · · ·                 |         |         |      | <b>.</b>                               |
|                  |                  |                                                       | -       |         |      |                                        |
|                  |                  |                                                       | -       |         |      |                                        |
|                  |                  |                                                       |         |         |      |                                        |
|                  |                  |                                                       |         |         |      |                                        |
|                  |                  |                                                       |         |         |      |                                        |
|                  |                  |                                                       | -       |         |      |                                        |
|                  |                  | · · · · · · · · · · · · · · · · · · ·                 |         |         |      |                                        |
| <u> </u>         |                  |                                                       |         |         |      |                                        |
|                  |                  | ·                                                     |         |         |      |                                        |
|                  |                  |                                                       | -       |         |      |                                        |
|                  |                  |                                                       |         |         |      |                                        |
|                  |                  |                                                       |         |         |      |                                        |
|                  |                  |                                                       |         |         |      |                                        |
|                  |                  |                                                       | _       |         |      |                                        |
|                  |                  |                                                       |         |         |      |                                        |
|                  |                  |                                                       |         |         |      |                                        |
|                  |                  |                                                       |         |         |      |                                        |
|                  |                  |                                                       |         |         |      |                                        |
|                  |                  |                                                       |         |         |      | •••••••••••••••••••••••••••••••••••••• |
|                  |                  |                                                       |         |         |      |                                        |
|                  |                  |                                                       |         |         |      |                                        |
|                  |                  |                                                       |         |         |      |                                        |
|                  |                  |                                                       |         |         |      |                                        |