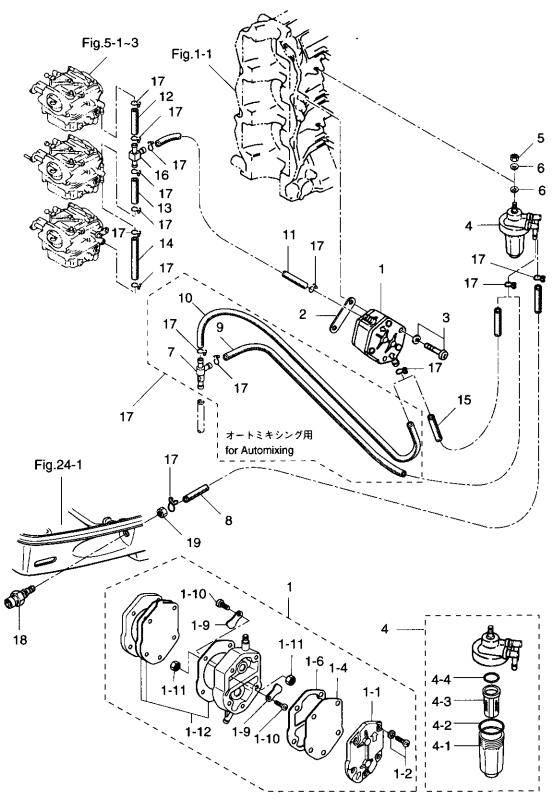

フュエルライン Fig. 6 FUEL LINE

|                  |                  |                                           | 個       | 数 (     |                             |
|------------------|------------------|-------------------------------------------|---------|---------|-----------------------------|
| 見出書号<br>Ref. No. | 部品番号<br>Part No. | 部 品 名<br>Part Name                        | 70<br>B | 60<br>B | 備考<br>Remarks               |
| 6-1              | 356-04000-1      | フュエルポンプアッシ<br>Fuel Pump Ass'y             | 1       | 1       |                             |
| 6-1-1            | 334-04004-0      | ∗ ポンプカバー<br>∗ Pump Cover                  | 1       | 1       |                             |
| 6-1-2            | 922512-6528      | * スクリュ<br>* <b>Screw</b>                  | 3       | 3       |                             |
| 6-1-4            | 334-04005-0      | * ダイヤフラム<br>* Diaphragm                   | 1       | 1       |                             |
| 6-1-6            | 334-04007-0      | * ガスケット B、ダイヤフラム<br>* Gasket B, Diaphragm | 1       | 1       |                             |
| 6-1-9            | 356-04044-0      | * チェックバルブ<br>* Check Valve                | 2       | 2       |                             |
| 6-1-10           | 921722-0306      | * スクリュ<br>* Screw                         | 2       | 2       |                             |
| 6-1-11           | 930222-0300      | *ナット<br>* Nut                             | 2       | 2       |                             |
| 6-1-12           | 356-04030-0      | *ダイヤフラム B セット<br>* Diaphragm B Set        | 1       | 1       |                             |
| 6-2              | 346-04901-0      | ガスケット、フュエルポンプ<br>Gasket, Fuel Pump        | 1       | 1       |                             |
| 6-3              | 921503-6640      | スクリュ<br>Screw                             | 2       | 2       |                             |
| 6-4              | 3B7-02230-0      | フィルタアッシ<br>Filter Ass'y                   | 1       | 1       |                             |
| 6-4-1            | 3B7-02237-0      | * カップ<br>* Cup                            | 1       | 1       |                             |
| 6-4-2            | 3B7-02235-0      | * O リング A<br>* O-Ring A                   | 1       | 1       |                             |
| 6-4-3            | 3B7-02234-0      | ★ フィルタ<br>★ Filter                        | 1       | 1       |                             |
| 6-4-4            | 3B7-02236-0      | ∗OリングB<br>∗O-Ring B                       | 1       | 1       |                             |
| 6-5              | 930106-0800      | ナット<br>Nut                                | 1       | 1       |                             |
| 6-6              | 940103-0800      | ワッシャ<br>Washer                            | 2       | 2       |                             |
| 6-7              | 3C8-09075-0      | チェックバルブコンプリート<br>Check Valve Complete     | 1       | 1       | オートミキシング用<br>for Automixing |
| 6-8              | 9810-5-0280      | フュエルパイプA<br>Fuel Pipe A                   | 1       | 1       |                             |
| 6-9              | 9810-5-0080      | フュエルパイプB<br>Fuel Pipe 8                   | 1       | 1       | オートミキシング用<br>for Automixing |
| 6-10             | 9810-5-0050      | フュエルバイプC<br>Fuel Pipe C                   | 1       | 1       | オートミキシング用<br>for Automixing |
| 6-11             | 9810-5-0120      | フュエルパイプD<br>Fuel Pipe D                   | 1       | 1       |                             |
| 6-12             | 9810-5-0035      | フュエルパイプE<br>Fuel Pipe E                   | 1       | 1       |                             |
| 6-13             | 9810-5-0040      | フュエルパイプF<br>Fuel Pipe F                   | 1       | 1       |                             |
| 6-14             | 9810-5-0095      | フュエルバイプG<br>Fuel Pipe G                   | 1       | 1       |                             |
| 6-15             | 9810-5-0120      | フュエルパイプH<br>Fuel Pipe H                   | 1       | 1       | コンゴウ用<br>for Premixing      |
| 6-16             | 353-70013-0      | パイプジョイント<br>Pipe Joint                    | 1       | 1       |                             |
| 6-17             | 338-02215-0      | クリップ<br>Clip                              | 14      | 14      | オートミキシング用<br>for Automixing |
|                  | 338-02215-0      | クリップ<br>Clip                              | 12      | 12      | コンゴウ用<br>for Premixing      |

フュエルライン Fig. 6 FUEL LINE (cont.)

– 15 –

| ·                | 部品番号<br>Part No. | a番号 部品名<br>t No. Part Name                            | 個       | 数(      | ⊋'tv |                                        |
|------------------|------------------|-------------------------------------------------------|---------|---------|------|----------------------------------------|
| 見出番号<br>Ref. No. |                  |                                                       | 70<br>B | 60<br>B |      | 備考<br>Remarks                          |
| 6-18             | 3B2-70260-1      | フュエルコネクタ (エンジン, メール)<br>Fuel Connecter (Engine, Male) | 1       | 1       |      |                                        |
| 6-19             | 931103-1000      | ナット, フュエルコネクタ<br>Nut, Fuel Connecter                  | 1       | 1       |      |                                        |
|                  |                  |                                                       | -       |         |      |                                        |
|                  |                  | · · · · · · · · · · · · · · · · · · ·                 |         |         |      | <b>.</b>                               |
|                  |                  |                                                       | -       |         |      |                                        |
|                  |                  |                                                       | -       |         |      |                                        |
|                  |                  |                                                       |         |         |      |                                        |
|                  |                  |                                                       |         |         |      |                                        |
|                  |                  |                                                       |         |         |      |                                        |
|                  |                  |                                                       | -       |         |      |                                        |
|                  |                  | · · · · · · · · · · · · · · · · · · ·                 |         |         |      |                                        |
| <u> </u>         |                  |                                                       |         |         |      |                                        |
|                  |                  | ·                                                     |         |         |      |                                        |
|                  |                  |                                                       | -       |         |      |                                        |
|                  |                  |                                                       |         |         |      |                                        |
|                  |                  |                                                       |         |         |      |                                        |
|                  |                  |                                                       |         |         |      |                                        |
|                  |                  |                                                       | _       |         |      |                                        |
|                  |                  |                                                       |         |         |      |                                        |
|                  |                  |                                                       |         |         |      |                                        |
|                  |                  |                                                       |         |         |      |                                        |
|                  |                  |                                                       |         |         |      |                                        |
|                  |                  |                                                       |         |         |      | •••••••••••••••••••••••••••••••••••••• |
|                  |                  |                                                       |         |         |      |                                        |
|                  |                  |                                                       |         |         |      |                                        |
|                  |                  |                                                       |         |         |      |                                        |
|                  |                  |                                                       |         |         |      |                                        |