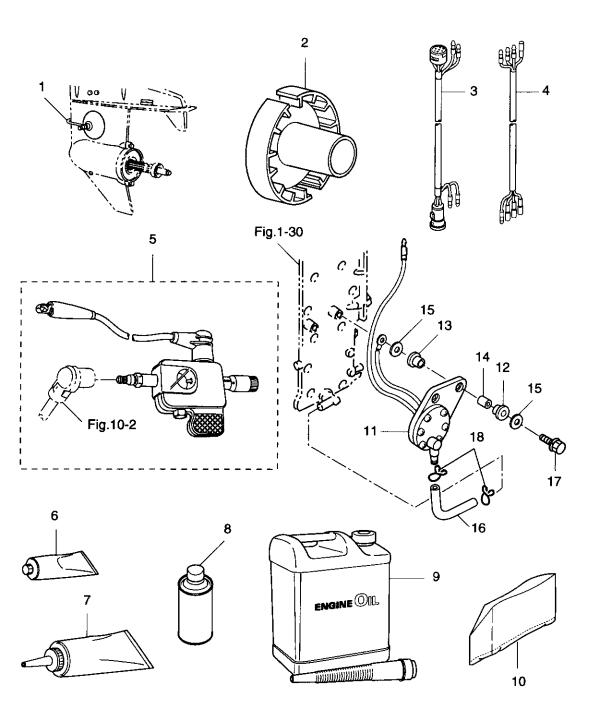

#### 目 次 CONTENTS

| Fig. 1       | シリンダ・クランクケースアッシ<br>CYLINDER・CRANK CASE ASS'Y          | 1  |
|--------------|-------------------------------------------------------|----|
| Fig. 2       | ピストン・クランクシャフト<br>PISTON・CRANK SHAFT                   | 5  |
| Fig. 3       | インレット・リードバルブ<br>INLET・REED VALVE                      | 7  |
| Fig. 4       | エアサイレンサ<br>AIR SILENCER                               | 9  |
| Fig. 5       | キャプレタ<br>CARBURETOR                                   | 11 |
| Fig. 6       | フュエルライン<br>FUEL LINE                                  | 13 |
| Fig. 7       | スロットル<br>THROTTLE                                     | 17 |
| -<br>Fig. 8  | ステアリングハンドル(Fタイプ)<br>STEERING HANDLE (for F Type)      | 19 |
| Fig. 9       | マグネト<br>MAGNETO                                       | 21 |
| -<br>Fig. 10 | エレクトリックパーツ(C.D. ユニット)<br>ELECTRIC PARTS (C.D.UNIT)    | 23 |
| Fig. 11      | エレクトリックパーツ(スタータモータ)<br>ELECTRIC PARTS (STARTER MOTOR) | 25 |
| Fig. 12      | エレクトリックパーツ(ダイアグラム)<br>ELECTRIC PARTS (DIAGRAM)        | 27 |
| Fig. 13      | オイルポンプ (オートミキシング)<br>OIL PUMP (AUTO MIXING)           | 31 |
| Fig. 14      | ドライブシャフトハウジング<br>DRIVE SHAFT HOUSING                  | 35 |
| Fig. 15      | ギアケース(ドライブシャフト)<br>GEAR CASE (DRIVE SHAFT)            | 37 |
| Fig. 16      | ギヤケース(プロペラシャフト)<br>GEAR CASE (PROPELLER SHAFT)        | 43 |
| Fig. 17      | シフト<br>SHIFT                                          | 47 |
| -            | ブラケット (1) (PTT/Gタイプ)<br>BRACKET (1) (for PTT/G Type)  | 51 |
| Fig. 18      | プラケット (1) (New PTT)<br>BRACKET (1) (for New PTT)      | 55 |
| -            | ブラケット (2) (Mタイプ)                                      | 59 |
| Fig. 19      | BRACKET (2) (for M Type)                              | 33 |

| Fig. 20  | マニアルチルト(M タイプ)<br>MANUAL TILT (for M Type)                  | 63  |
|----------|-------------------------------------------------------------|-----|
| Fig. 21  | ガスアシストマニアルチルト(G タイプ)<br>GAS ASSIST MANUAL TILT (for G Type) | 67  |
| Fig. 22  | パワートリム&チルトアッシ<br>POWER TRIM & TILT ASS'Y                    | 69  |
| Fig. 23  | パワートリム&チルト<br>POWER TRIM & TILT                             | 71  |
| Fig. 23A | パワートリム&チルト (New PTT)<br>POWER TRIM & TILT (for New PTT)     | 77  |
| Fig. 24  | ロワモータカバー<br>LOWER MOTOR COVER                               | 81  |
| Fig. 25  | アッパモータカバー<br>UPPER MOTOR COVER                              | 85  |
| Fig. 26  | セパレートフュエルタンク(プラスティック)<br>SEPARATE FUEL TANK (Plastic)       | 87  |
| Fig. 27  | アクセサリー<br>ACCESSORIES                                       | 89  |
| Fig. 28  | オプショナルパーツ (1)<br>OPTIONAL PARTS (1)                         | 93  |
| Fig. 29  | オプショナルパーツ (2)<br>OPTIONAL PARTS (2)                         | 99  |
| Fig. 30  | オプショナルパーツ (3)<br>OPTIONAL PARTS (3)                         | 101 |
| Fig. 31  | アッセンブリ・キット<br>ASSEMBLY・KIT                                  |     |