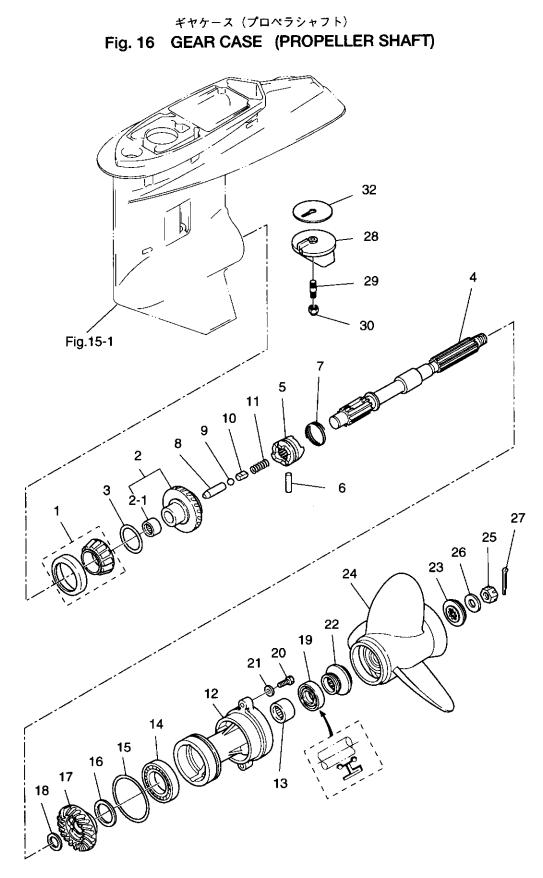

#### 目 次 CONTENTS

| Fig. 1       | シリンダ・クランクケースアッシ<br>CYLINDER・CRANK CASE ASS'Y          | 1  |
|--------------|-------------------------------------------------------|----|
| Fig. 2       | ピストン・クランクシャフト<br>PISTON・CRANK SHAFT                   | 5  |
| Fig. 3       | インレット・リードバルブ<br>INLET・REED VALVE                      | 7  |
| Fig. 4       | エアサイレンサ<br>AIR SILENCER                               | 9  |
| Fig. 5       | キャプレタ<br>CARBURETOR                                   | 11 |
| Fig. 6       | フュエルライン<br>FUEL LINE                                  | 13 |
| Fig. 7       | スロットル<br>THROTTLE                                     | 17 |
| -<br>Fig. 8  | ステアリングハンドル(Fタイプ)<br>STEERING HANDLE (for F Type)      | 19 |
| Fig. 9       | マグネト<br>MAGNETO                                       | 21 |
| -<br>Fig. 10 | エレクトリックパーツ(C.D. ユニット)<br>ELECTRIC PARTS (C.D.UNIT)    | 23 |
| Fig. 11      | エレクトリックパーツ(スタータモータ)<br>ELECTRIC PARTS (STARTER MOTOR) | 25 |
| Fig. 12      | エレクトリックパーツ(ダイアグラム)<br>ELECTRIC PARTS (DIAGRAM)        | 27 |
| Fig. 13      | オイルポンプ (オートミキシング)<br>OIL PUMP (AUTO MIXING)           | 31 |
| Fig. 14      | ドライブシャフトハウジング<br>DRIVE SHAFT HOUSING                  | 35 |
| Fig. 15      | ギアケース(ドライブシャフト)<br>GEAR CASE (DRIVE SHAFT)            | 37 |
| Fig. 16      | ギヤケース(プロペラシャフト)<br>GEAR CASE (PROPELLER SHAFT)        | 43 |
| Fig. 17      | シフト<br>SHIFT                                          | 47 |
| -            | ブラケット (1) (PTT/Gタイプ)<br>BRACKET (1) (for PTT/G Type)  | 51 |
| Fig. 18      | プラケット (1) (New PTT)<br>BRACKET (1) (for New PTT)      | 55 |
| -            | ブラケット (2) (Mタイプ)                                      | 59 |
| Fig. 19      | BRACKET (2) (for M Type)                              | 33 |