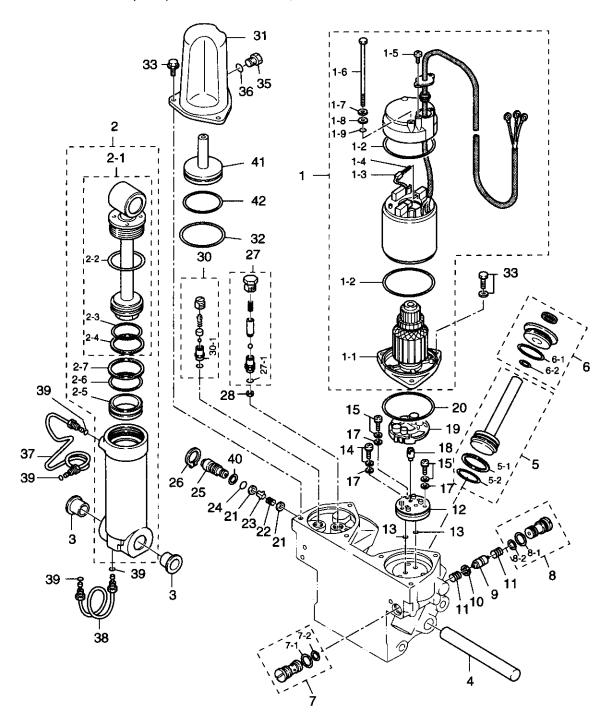

| Fig. 20  | マニアルチルト(M タイプ)<br>MANUAL TILT (for M Type)                  | 63  |
|----------|-------------------------------------------------------------|-----|
| Fig. 21  | ガスアシストマニアルチルト(G タイプ)<br>GAS ASSIST MANUAL TILT (for G Type) | 67  |
| Fig. 22  | パワートリム&チルトアッシ<br>POWER TRIM & TILT ASS'Y                    | 69  |
| Fig. 23  | パワートリム&チルト<br>POWER TRIM & TILT                             | 71  |
| Fig. 23A | パワートリム&チルト (New PTT)<br>POWER TRIM & TILT (for New PTT)     | 77  |
| Fig. 24  | ロワモータカバー<br>LOWER MOTOR COVER                               | 81  |
| Fig. 25  | アッパモータカバー<br>UPPER MOTOR COVER                              | 85  |
| Fig. 26  | セパレートフュエルタンク(プラスティック)<br>SEPARATE FUEL TANK (Plastic)       | 87  |
| Fig. 27  | アクセサリー<br>ACCESSORIES                                       | 89  |
| Fig. 28  | オプショナルパーツ (1)<br>OPTIONAL PARTS (1)                         | 93  |
| Fig. 29  | オプショナルパーツ (2)<br>OPTIONAL PARTS (2)                         | 99  |
| Fig. 30  | オプショナルパーツ (3)<br>OPTIONAL PARTS (3)                         | 101 |
| Fig. 31  | アッセンブリ・キット<br>ASSEMBLY・KIT                                  |     |