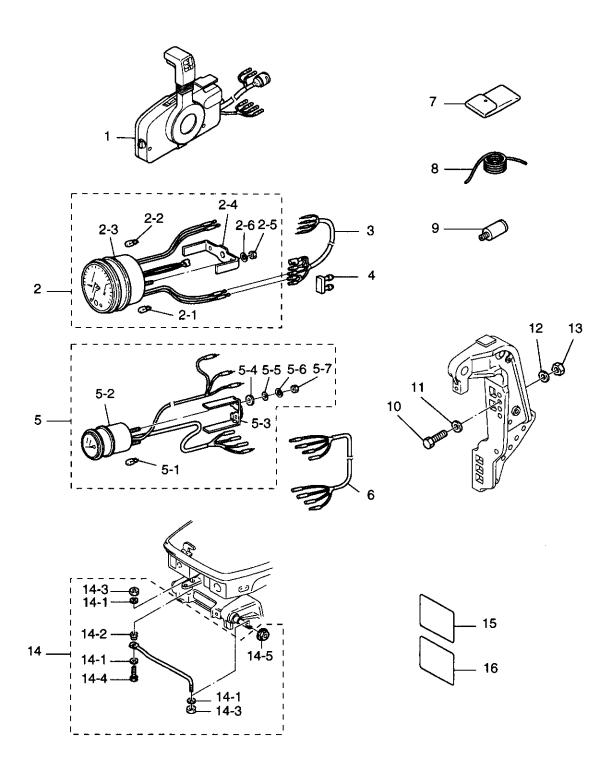

| Fig. 20  | マニアルチルト(M タイプ)<br>MANUAL TILT (for M Type)                  | 63  |
|----------|-------------------------------------------------------------|-----|
| Fig. 21  | ガスアシストマニアルチルト(G タイプ)<br>GAS ASSIST MANUAL TILT (for G Type) | 67  |
| Fig. 22  | パワートリム&チルトアッシ<br>POWER TRIM & TILT ASS'Y                    | 69  |
| Fig. 23  | パワートリム&チルト<br>POWER TRIM & TILT                             | 71  |
| Fig. 23A | パワートリム&チルト (New PTT)<br>POWER TRIM & TILT (for New PTT)     | 77  |
| Fig. 24  | ロワモータカバー<br>LOWER MOTOR COVER                               | 81  |
| Fig. 25  | アッパモータカバー<br>UPPER MOTOR COVER                              | 85  |
| Fig. 26  | セパレートフュエルタンク(プラスティック)<br>SEPARATE FUEL TANK (Plastic)       | 87  |
| Fig. 27  | アクセサリー<br>ACCESSORIES                                       | 89  |
| Fig. 28  | オプショナルパーツ (1)<br>OPTIONAL PARTS (1)                         | 93  |
| Fig. 29  | オプショナルパーツ (2)<br>OPTIONAL PARTS (2)                         | 99  |
| Fig. 30  | オプショナルパーツ (3)<br>OPTIONAL PARTS (3)                         | 101 |
| Fig. 31  | アッセンブリ・キット<br>ASSEMBLY・KIT                                  |     |