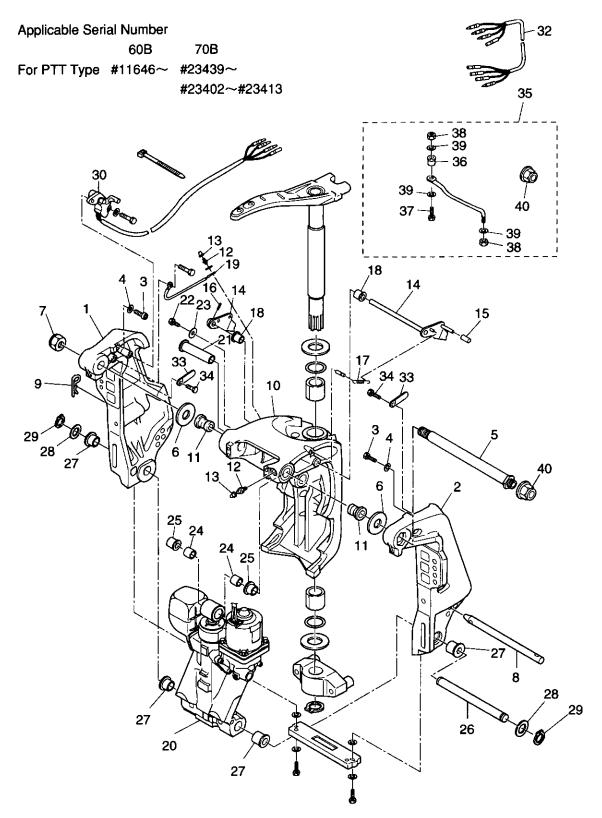

#### 目 次 CONTENTS

| Fig. 1       | シリンダ・クランクケースアッシ<br>CYLINDER・CRANK CASE ASS'Y          | 1  |
|--------------|-------------------------------------------------------|----|
| Fig. 2       | ピストン・クランクシャフト<br>PISTON・CRANK SHAFT                   | 5  |
| Fig. 3       | インレット・リードバルブ<br>INLET・REED VALVE                      | 7  |
| Fig. 4       | エアサイレンサ<br>AIR SILENCER                               | 9  |
| Fig. 5       | キャプレタ<br>CARBURETOR                                   | 11 |
| Fig. 6       | フュエルライン<br>FUEL LINE                                  | 13 |
| Fig. 7       | スロットル<br>THROTTLE                                     | 17 |
| -<br>Fig. 8  | ステアリングハンドル(Fタイプ)<br>STEERING HANDLE (for F Type)      | 19 |
| Fig. 9       | マグネト<br>MAGNETO                                       | 21 |
| -<br>Fig. 10 | エレクトリックパーツ(C.D. ユニット)<br>ELECTRIC PARTS (C.D.UNIT)    | 23 |
| Fig. 11      | エレクトリックパーツ(スタータモータ)<br>ELECTRIC PARTS (STARTER MOTOR) | 25 |
| Fig. 12      | エレクトリックパーツ(ダイアグラム)<br>ELECTRIC PARTS (DIAGRAM)        | 27 |
| Fig. 13      | オイルポンプ (オートミキシング)<br>OIL PUMP (AUTO MIXING)           | 31 |
| Fig. 14      | ドライブシャフトハウジング<br>DRIVE SHAFT HOUSING                  | 35 |
| Fig. 15      | ギアケース(ドライブシャフト)<br>GEAR CASE (DRIVE SHAFT)            | 37 |
| Fig. 16      | ギヤケース(プロペラシャフト)<br>GEAR CASE (PROPELLER SHAFT)        | 43 |
| Fig. 17      | シフト<br>SHIFT                                          | 47 |
| -            | ブラケット (1) (PTT/Gタイプ)<br>BRACKET (1) (for PTT/G Type)  | 51 |
| Fig. 18      | プラケット (1) (New PTT)<br>BRACKET (1) (for New PTT)      | 55 |
| -            | ブラケット (2) (Mタイプ)                                      | 59 |
| Fig. 19      | BRACKET (2) (for M Type)                              | 33 |