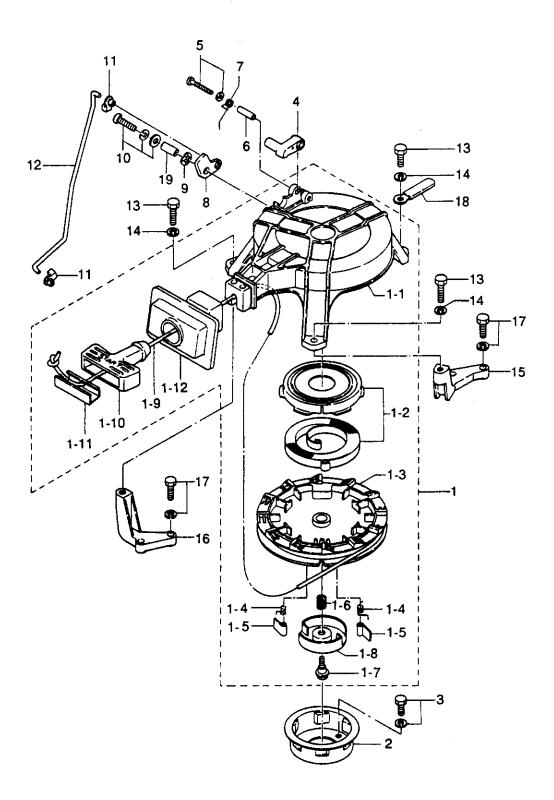

|                  |                              |                                                     | 個      | k Q    | 'ty      | 備考                                    |
|------------------|------------------------------|-----------------------------------------------------|--------|--------|----------|---------------------------------------|
| 見出番号<br>Ref. No. | 部品 <del>番号</del><br>Part No. | 部 品 名<br>Part Name                                  | 8<br>8 | 6<br>B |          | Remarks                               |
| 8-1              | 3B2-05000-0                  | リコイルスタータアッシ<br>Recoil Starter Ass'y                 | 1      | 1      |          |                                       |
| 8-1-1            | 3 <b>B2-0</b> 5105-0         | * スタータケース<br>* Starter Case                         | 1      | 1      |          |                                       |
| 8-1-2            | 3B2-05010-0                  | ★ スタータスプリングセット<br>★ Starter Spring Set              | 1      | 1      |          |                                       |
| 8-1-3            | 3B2-05104-0                  | ・リール<br>* Reel                                      | 1      | 1      |          | · · · · · · · · · · · · · · · · · · · |
| 8-1-4            | 369-05012-0                  | * リターンスプリング<br>* Return Spring                      | 2      | 2      |          | 8B #22901~                            |
| 8-1-5            | 3B2-05003-0                  | ・ ラチェット<br>* Ratchet                                | 2      | 2      |          |                                       |
| 8-1-6            | 369-05007-0                  | フリクションスプリング<br>* Friction Spring                    | 1      | 1      |          | 8B #22901~                            |
| 8-1-7            | 3B2-05138-0                  | * ボルト、スタータシャフト<br>* Bolt, Starter Shaft             | 1      | 1      |          |                                       |
| 8-1-8            | 3B2-05006-0                  | フリクションプレート<br>* Friction Plate                      | 1      | 1      |          |                                       |
| 8-1-9            | 3B2-05013-0                  | * スタータロープ<br>* Starter Rope                         | 1      | 1      |          | <b>s4.5</b> × 1.620mm                 |
| 8-1-10           | 3B2-05019-0                  | スタータハンドル<br>* Starter Handle                        | 1      | 1      |          |                                       |
| 8-1-11           | 3B2-05131-0                  | ロープアンカ<br>* Rope Anchor                             | 1      | 1      |          |                                       |
| 8-1-12           | 382-05116-0                  | シールプレート、スタータ<br>* Seal Plate, Starter               | 1      | 1      |          |                                       |
| 8-2              | 3B2-05901-0                  | スタータプーリ<br>Starter Pulley                           | 1      | 1      |          |                                       |
| 8-3              | 910121-6612                  | ボルト<br>Bot                                          | 3      | 3      |          |                                       |
| 8-4              | 338-05252-0                  | スタータロック<br>Starter Lock                             | 1      | 1      |          |                                       |
| 8-5              | 921503-5430                  | スクリュ<br>Screw                                       | 1      | 1      |          |                                       |
| 8-6              | 338-05255-0                  | カラー<br>Collar                                       | 1      | 1      |          |                                       |
| 8-7              | 338-05216-0                  | スプリング、スタータロック<br>Spring, Starter Lock               | 1      | 1      | ļ        |                                       |
| 8-8              | 3B2-05253-0                  | カム、スタータロック<br>Cam, Starter Lock                     | 1      | 1      |          |                                       |
| 8-9              | 941403-0800                  | ウェーブワッシャ、d=8<br>Wave Washer, d=8                    | 1      | 1      |          |                                       |
| 8-10             | 921503-7616                  | スクリュ<br><b>Screw</b><br>ロッドスナップ、3.5 - 2             | 1      | 1      | <b> </b> |                                       |
| 8-11             | 345-05223-1                  | ロットステップ、3.5 - 2<br>Rod Snap, 3.5 - 2<br>ロッド、スタータロック | 2      | 2      |          |                                       |
| 8-12             | 3B2-05217-0                  | ロット、スタータロック<br>Rod, Starter Lock<br>ポルト             | 1      | 1      | _        |                                       |
| 8-13             | 910114-0620                  | ホルト<br>Bolt<br>スプリングワッシャ                            | 3      | 3      | ┞        |                                       |
| 8-14             | 941303-0600                  | スノリンクワッジャ<br>Spring Washer<br>スタータブラケットし            | 3      | 3      |          | · · · · · · · · · · · · · · · · · · · |
| 8-15             | 3B2S05101-0                  | スタータブラケットC<br>Starter Bracket L<br>スタータブラケットR       | 1      | 1      |          |                                       |
| 8-16             | 3B2\$05102-0                 | Starter Bracket R<br>ポルト                            | 1      | 1      | -        |                                       |
| 8-17             | 910121-6623                  | Bolt<br>クランプ、8.5 - 47.5P                            | 4      | 4      | 1        |                                       |
| 8-18             | 309-06972-0                  | Clamp, 6.5 - 47.5P<br>カラー、6.1 - 8 - 4               | 1      | 1      | 1        |                                       |
| 8-19             | 3MZ-05215-0                  | Collor, 6.1 - 8 - 4                                 | 1      | 1      | 1        |                                       |