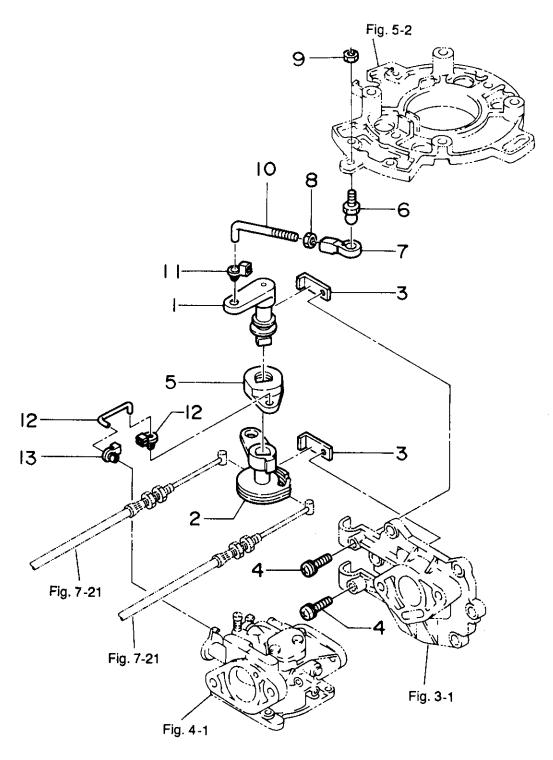

※オルタネータセット以外のインナーパーツは Fig.5-2 3B2-06102-1と同一です。 Same inner parts as Fig.5-2 3B2-06102-1 except Alternator Set.

スロットルメカニズム Fig. 6 THROTTLE MECHANISM

|                  |                  |                                                                    | 個        | 数Q     | 'ty | 備 考                                   |
|------------------|------------------|--------------------------------------------------------------------|----------|--------|-----|---------------------------------------|
| 見出香号<br>Ref. No. | 部品番号<br>Part No. | 部 品 名<br>Part Name                                                 | 8<br>B   | 6<br>B |     | 111                                   |
| 6-1              | 3B2-63711-0      | アドバンサレバー<br>Advancer Lever                                         | 1        | 1      |     |                                       |
| 6-2              | 3B2-63611-0      | スロットルドラム<br>Throttle Drum                                          | 1        | 1      |     |                                       |
| 6-3              | 3B2-63506-0      | ホルダ、スロットルドラム<br>Holder, Throttle Drum                              | 2        | 2      |     |                                       |
| 6-4              | 921521-6520      | スクリュ<br><b>Screw</b><br>スロットルアーム                                   | 2        | 2      |     |                                       |
| 6-5              | 382-63751-0      | スロットルノーム<br>Throttle Arm<br>ボールジョイントB                              | 1        | 1      |     |                                       |
| 6-6              | 346-05228-0      | $\frac{Ball Joint B}{++ \sqrt{7}C, \vec{x} - \mu \vec{y}_{3} + 1}$ | 1        | 1      |     |                                       |
| 6-7              | 3B7-05243-0      | Cap C, Ball Joint<br>ナット                                           | 1        | 1      |     |                                       |
| 6-8              | 930106-0500      | <u>Nut</u><br>ナット                                                  | 1        | 1      |     |                                       |
| 6-9              | 930103-0600      | Nut<br>アドバンサリンクロッド                                                 | 1        | 1      |     |                                       |
| <del>6</del> -10 | 3B2-63715-1      | Advancer Link Rod<br>ロッドスナップ、5 - 2.5                               | 1        | 1      |     |                                       |
| 6-11             | 345-05224-0      | Rod 8nap, 5 - 2.5<br>スロットルリンクロッド                                   | 1        | 1      |     | <u> </u>                              |
| 6-12             | 3B2-63716-0      | Throttle Link Rod<br>ロッドスナップ、ø3 – B                                | 1        | 1      |     |                                       |
| 6-13             | 346-67196-1      | Rod Snap, #3 - B                                                   | 2        | 2      |     |                                       |
| <u> </u>         |                  | an na - 18 - 19 - 19 - 19 - 19 - 19 - 19 - 19                      | ╎        | +      |     | 1                                     |
| <del></del>      |                  |                                                                    |          |        | -   |                                       |
| · · · · ·        |                  |                                                                    | ╞        |        | -   |                                       |
| <u></u>          |                  |                                                                    | 1        | ┢      |     |                                       |
|                  |                  |                                                                    | ┢        |        |     |                                       |
|                  |                  |                                                                    |          |        |     |                                       |
|                  |                  |                                                                    |          |        |     |                                       |
|                  |                  |                                                                    |          |        |     |                                       |
|                  |                  |                                                                    |          |        |     |                                       |
| ·                |                  |                                                                    |          |        |     |                                       |
|                  |                  |                                                                    |          |        |     |                                       |
|                  |                  |                                                                    |          |        |     | · · · · · · · · · · · · · · · · · · · |
| ·                |                  |                                                                    |          | -      |     |                                       |
|                  |                  |                                                                    | <u> </u> | _      |     |                                       |
|                  |                  |                                                                    |          |        |     | · · · · · · · · · · · · · · · · · · · |
|                  |                  |                                                                    |          |        |     | ļ                                     |