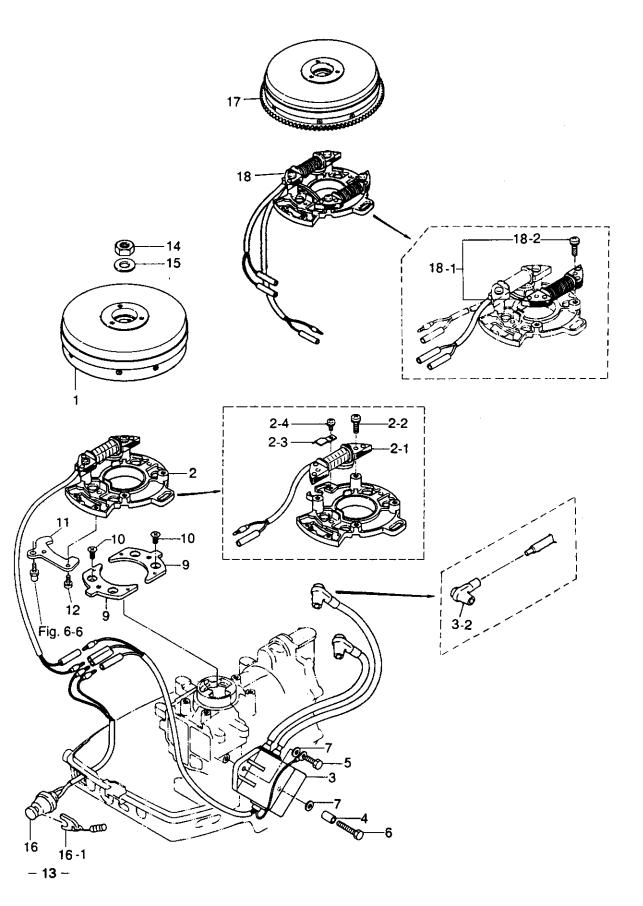

| 見出香号           | 部品香号        | 部品名                                                                         | 個      | 徴ロ        | 'ty | 備考                                                |
|----------------|-------------|-----------------------------------------------------------------------------|--------|-----------|-----|---------------------------------------------------|
| Ref. No.       | Part No.    | Part Name                                                                   | 8<br>B | 6<br>B    |     | Remark#                                           |
| j-1            | 3B2-06101-0 | フライホイルカップ<br>Flywheel Cup                                                   | 1      | 1         |     | for MF type                                       |
| 5-2            | 3B2-06102-1 | コイルプレートアッシ(オルタネータ無)<br>Coil Plate Ass'y (without Alternator)                | 1      | 1         |     | 8B #40401~<br>for MF type                         |
| 5-2-1          | 3B2-06120-0 | エキサイタコイル<br>* Exciter Coil                                                  | 1      | 1         |     | MF/EF/EP                                          |
| 5-2-2          | 921521-6625 | ・ スクリュ<br>* Screw                                                           | 2      | 2         |     | MF/EF/EP                                          |
| 5-2-3          | 3B2-06135-0 | ・ホルダ、マグネトコード<br>* Holder, Magneto Cord                                      | 1      | 1         |     | MF/EF/EP                                          |
| 5-2 <b>-</b> 4 | 921521-6406 | * スクリュ<br>* Screw                                                           | 1      | 1         |     | MF/EF/EP                                          |
| 5-3            | 3B2-06170-0 | C.D. ユニット(レジスタンスキャップ付)<br>C.D. Unit (W/Resistance Cap)                      | 1      | 1         |     |                                                   |
| 5-3-2          | 3C7-06921-0 | * プラグキャップ(レジスタンス)<br>* Plug Cap (Resistance)                                | 2      | 2         |     |                                                   |
| <u>5-4</u>     | 3B2-06162-0 | スペーサ、6.2 - 9 - 27<br>Spacer, 6.2 - 9 - 27                                   | 1      | 1         |     |                                                   |
| 5-5            | 910114-0620 | ボルト<br>Bolt                                                                 | 1      | 1         |     |                                                   |
| 5-6            | 910114-0645 | ボルト<br>Bolt                                                                 | 1      | 1         |     | en inflaten en e |
| 5-7            | 940103-0600 | ワッシャ<br>Washer                                                              | 2      | 2         |     |                                                   |
| 5-9            | 3B2-63724-0 | セットプレート、ロワ<br>Set Plate, Lower                                              | 2      | 2         |     |                                                   |
| 5-10           | 921603-0612 | スクリュ<br>Screw                                                               | 4      | 4         |     | or 921621-0612                                    |
| 5-11           | 3B2-05233-1 | ストッパ、コイルプレート<br>Stopper, Coll Plate                                         | 1      | 1         |     | 8B #40401                                         |
| 5-12           | 921503-6510 | スクリュ<br>Screw                                                               | 2      | 2         |     |                                                   |
| 5-14           | 369-00132-0 | ナット、12P1.25 - R<br>Nut, 12P1.25 - R                                         | 1      | 1         |     |                                                   |
| 5-15           | 940121-1200 | ワッシャ<br>Washer                                                              | 1      | 1         |     |                                                   |
| 5-16           | 398-06830-0 | ストップスイッチ(ローブ付)<br>Lanyard Stop Switch                                       | 1      | 1         |     |                                                   |
| 5-16-1         | 353-06821-0 | <ul> <li>ロック、ストップスイッチ(ロープ付)</li> <li>* Lock, Lanyard Stop Switch</li> </ul> | 1      | 1         |     |                                                   |
| 5-17           | 3B2-06194-1 | フライホイルカップ(リングギヤ付)<br>Flywheel Cup (with Ring Gear)                          | 1      | 1         |     | 8B #41351~<br>for EF/EP type                      |
| 5-18           | 3B2-06103-2 | コイルプレートアッシ(オルタネータ付)<br>Coil Plate Ass'y (with Alternator)                   | 1      | 1         |     | 8B #40401~<br>for EF/EP type                      |
| 5-18-1         | 3B2-06123-1 | * オルタネータセット (80W)<br>* Alternator Set (80W)                                 | 1      | 1         |     | 8B #36351~<br>for EF/EP type                      |
| 5-18-2         | 921521-6625 | * スクリュ<br>* Screw                                                           | 2      | 2         |     |                                                   |
|                |             |                                                                             |        |           |     |                                                   |
|                |             |                                                                             |        |           |     |                                                   |
|                |             |                                                                             |        |           |     |                                                   |
|                | <u> </u>    |                                                                             |        |           |     |                                                   |
|                | <u> </u>    |                                                                             |        | $\square$ |     |                                                   |

※オルタネータセット以外のインナーパーツは Fig.5-2 3B2-06102-1と同一です。 Same inner parts as Fig.5-2 3B2-06102-1 except Alternator Set.

スロットルメカニズム Fig. 6 THROTTLE MECHANISM

|                  |                  |                                                                    | 個        | 数Q     | 'ty | 備 考                                   |
|------------------|------------------|--------------------------------------------------------------------|----------|--------|-----|---------------------------------------|
| 見出香号<br>Ref. No. | 部品番号<br>Part No. | 部 品 名<br>Part Name                                                 | 8<br>B   | 6<br>B |     | 111                                   |
| 6-1              | 3B2-63711-0      | アドバンサレバー<br>Advancer Lever                                         | 1        | 1      |     |                                       |
| 6-2              | 3B2-63611-0      | スロットルドラム<br>Throttle Drum                                          | 1        | 1      |     |                                       |
| 6-3              | 3B2-63506-0      | ホルダ、スロットルドラム<br>Holder, Throttle Drum                              | 2        | 2      |     |                                       |
| 6-4              | 921521-6520      | スクリュ<br><b>Screw</b><br>スロットルアーム                                   | 2        | 2      |     |                                       |
| 6-5              | 382-63751-0      | スロットルノーム<br>Throttle Arm<br>ボールジョイントB                              | 1        | 1      |     |                                       |
| 6-6              | 346-05228-0      | $\frac{Ball Joint B}{++ \sqrt{7}C, \vec{x} - \mu \vec{y}_{3} + 1}$ | 1        | 1      |     |                                       |
| 6-7              | 3B7-05243-0      | Cap C, Ball Joint<br>ナット                                           | 1        | 1      |     |                                       |
| 6-8              | 930106-0500      | <u>Nut</u><br>ナット                                                  | 1        | 1      |     |                                       |
| 6-9              | 930103-0600      | Nut<br>アドバンサリンクロッド                                                 | 1        | 1      |     |                                       |
| <del>6</del> -10 | 3B2-63715-1      | Advancer Link Rod<br>ロッドスナップ、5 - 2.5                               | 1        | 1      |     |                                       |
| 6-11             | 345-05224-0      | Rod 8nap, 5 - 2.5<br>スロットルリンクロッド                                   | 1        | 1      |     | <u> </u>                              |
| 6-12             | 3B2-63716-0      | Throttle Link Rod<br>ロッドスナップ、ø3 – B                                | 1        | 1      |     |                                       |
| 6-13             | 346-67196-1      | Rod Snap, #3 - B                                                   | 2        | 2      |     |                                       |
| <u> </u>         |                  | an na - 18 - 19 - 19 - 19 - 19 - 19 - 19 - 19                      | ╎        | +      |     | 1                                     |
| <del></del>      |                  |                                                                    |          |        | -   |                                       |
| · · · · ·        |                  |                                                                    | ╞        |        | -   |                                       |
| <u></u>          |                  |                                                                    | 1        | ┢      |     |                                       |
|                  |                  |                                                                    | ┢        |        |     |                                       |
|                  |                  |                                                                    |          |        |     |                                       |
|                  |                  |                                                                    |          |        |     |                                       |
|                  |                  |                                                                    |          |        |     |                                       |
|                  |                  |                                                                    |          |        |     |                                       |
| ·                |                  |                                                                    |          |        |     |                                       |
|                  |                  |                                                                    |          |        |     |                                       |
|                  |                  |                                                                    |          |        |     | · · · · · · · · · · · · · · · · · · · |
| ·                |                  |                                                                    |          | -      |     |                                       |
|                  |                  |                                                                    | <u> </u> | _      |     |                                       |
|                  |                  |                                                                    |          |        |     | · · · · · · · · · · · · · · · · · · · |
|                  |                  |                                                                    |          |        |     | ļ                                     |