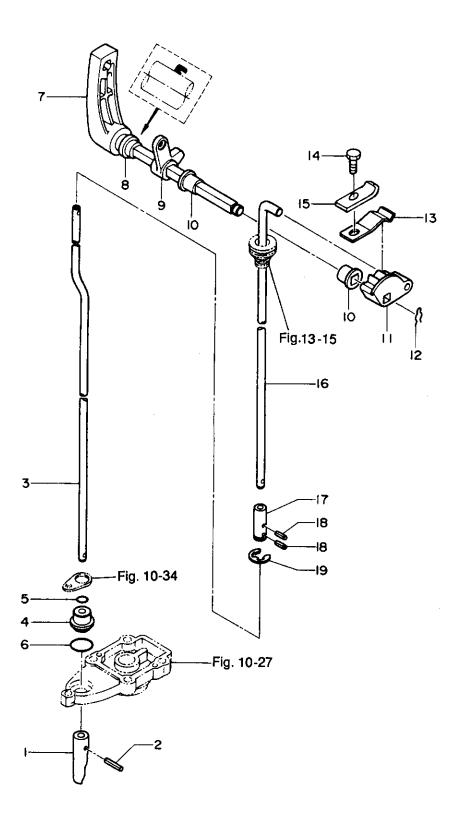

## 目 次 CONTENTS

| Flg. 1  | シリンダ • クランクケースアッシ<br>CYLINDER • CRANK CASE ASS'Y                                       |
|---------|----------------------------------------------------------------------------------------|
| Fig. 2  | ピストン•クランクシャフト<br><b>PISTON • CRANK SHAFT</b>                                           |
| Fig. 3  | インレット・リードバルブ<br>INLET • REED VALVE                                                     |
| Fig. 4  | キャブレタ<br>CARBURETOR                                                                    |
| Fig. 5  | マグネト<br>MAGNETO                                                                        |
| Fig. 6  | スロットル•メカニズム<br>THROTTLE MECHANISM 15                                                   |
| Fig. 7  | ステアリングハンドル (MF/EF タイプ)<br>STEERING HANDLE (MF/EF types)                                |
| Fig. 8  | リコイルスタータ・スタータロック<br>RECOIL STARTER・STARTER LOCK                                        |
| Fig. 9  | ドライブシャフトハウジング・ギヤケース<br>DRIVE SHAFT HOUSING・GEAR CASE                                   |
| Fig. 10 | トランスミッション・ウォータポンプ<br>TRANSMISSION • WATER PUMP                                         |
| Fig. 11 | ギヤシフト<br>GEAR SHIFT 27                                                                 |
| Fig. 12 | ブラケット・リバースロック<br>BRACKET • REVERSE LOCK                                                |
| Fig. 13 | モータカバー<br>MOTOR COVER 33                                                               |
| Fig. 14 | リモートコントロール (P タイプ : STD • F タイプ : OPT)<br>REMOTE CONTROL (P type : STD • F type : OPT) |
| Fig. 15 | エレクトリックスタータ (8B P タイプ)<br>ELECTRIC STARTER (8B P type)                                 |
| Fig. 16 | エレクトリックスタータ (F タイプ: OPT)<br>ELECTRIC STARTER (F type : OPT)                            |
| Fig. 17 | セパレートフュエルタンク(プラスティック)・アクセサリー<br>SEPARATE FUEL TANK (Plastic)・ACCESSORIES               |
| Fig. 18 | オプショナルパーツ<br>OPTIONAL PARTS                                                            |
| Fig. 19 | アッセンブリ・キット<br>ASSEMBLY・KIT                                                             |