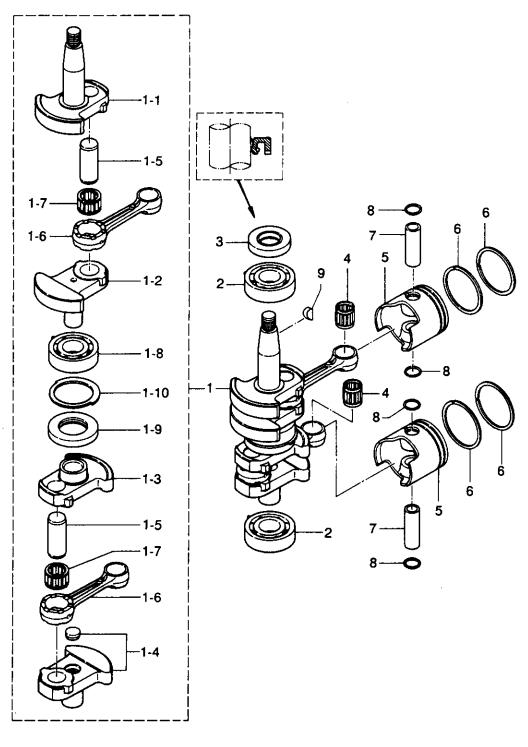

|                  |                  |                                                                   | 個      | <b>敗 Q</b>       | 'ty              | 備考                                     |
|------------------|------------------|-------------------------------------------------------------------|--------|------------------|------------------|----------------------------------------|
| 見出番号<br>Ref. No. | 部品番号<br>Part No. | 部 品 名<br>Part Name                                                | 8<br>B | 6<br>B           |                  | Remarks                                |
| 2-1              | 3B2-00030-0      | クランクシャフトアッシ<br>Crankshaft Ass'y                                   | 1      | 1                |                  |                                        |
| 2-1-1            | 3B2-00031-0      | ・ クランクシャフトA<br>* Crankshaft A                                     | 1      | 1                |                  |                                        |
| 2-1-2            | 3B2-00032-0      | ・ クランクシャフトB<br>* Crankshaft B                                     | 1      | 1                |                  |                                        |
| 2-1-3            | 3B2-00033-0      | ・ クランクシャフトC<br>* Crankshaft C                                     | 1      | 1                |                  |                                        |
| 2-1-4            | 3B2-00034-0      | ・ クランクシャフトD<br>Crankshaft D                                       | 1      | 1                |                  |                                        |
| 2-1-5            | 3B2-00061-0      | <ul> <li>クランクピン</li> <li>Crank Pin</li> <li>コネクティングロッド</li> </ul> | 2      | 2                |                  |                                        |
| 2-1-6            | 3B2-00040-0      | Connecting Rod                                                    | 2      | 2                |                  |                                        |
| 2-1-7            | 3B2-00043-0      | Needle Bearing (Big End)                                          | 2      | 2                |                  |                                        |
| 2-1-8            | 9603-3-6204      | * ヘアリンク、0204<br>* Bearing, 6204<br>、オイルシール、25 - 47 - 7            | 1      | 1                |                  | ······································ |
| 2-1-9            | 3B2-00051-0      | <sup>™</sup> Oil Seal, 25 - 47 - 7<br>フニットプレート カランクシャフト           | 1      | 1                |                  | · · · · · · · · · · · · · · · · · · ·  |
| 2-1-10           | 369-00115-0      | * Thrust Plate, Crankshaft<br>ベアリング、6204                          | 1      | 1                |                  | <u></u>                                |
| 2-2              | 9603-3-6204      | Bearing, 6204           オイルシール、20-35-7                            | 2      | 2                |                  |                                        |
| 2-3              | 101-00121-0      | Oil Seal, 20 - 35 - 7<br>ニードルベアリング(スモールエンド)                       | 1      | 1                |                  |                                        |
| 2-4              | 338-00042-0      | Needle Bearing (Small End)<br>ピストン (STD)                          | 2      | 2                |                  |                                        |
| 2-5              | 3B2-00001-0      | Platon (STD)<br>ピストン(0.5)                                         | 2      |                  | -                |                                        |
|                  | 3B2-00004-0      | Platon (0.5)           ピストンリング (STD)                              | 2      |                  |                  | OPT                                    |
| 2-6              | 3B2-00011-0      | Piston Ring (STD)<br>ピストンリング (0.5)                                | 4      |                  |                  |                                        |
|                  | 3B2-00014-0      | Piston Ring (0.5)           ピストンピン                                | 4      | 4                | <u> </u>         | ОРТ                                    |
| 2-7              | 3B2-00021-0      | Piston Pin<br>クリップ、ピストンピン                                         | 2      |                  |                  |                                        |
| 2-8              | 350-00024-1      | Clip, Platon Pin<br>マグネトキー                                        | 4      | 4                |                  |                                        |
| 2-9              | 338-00131-0      | Magneto Key                                                       | 1      | 1                | ┢                |                                        |
| <u> </u>         |                  |                                                                   |        | ┢                |                  |                                        |
|                  |                  |                                                                   | -      | ╀━               | $\left[ \right]$ |                                        |
|                  |                  |                                                                   | ┼─     | ┢                | $\vdash$         |                                        |
|                  |                  |                                                                   |        | $\left  \right $ | <b>†</b>         | 1                                      |
| ••• ·            |                  | ······································                            |        | t                | $\vdash$         |                                        |
| <u> </u>         |                  | ······                                                            | ╈      | 1                | <b>†</b>         |                                        |
|                  |                  |                                                                   |        | ŀ                | †                |                                        |
|                  | <u>+</u>         |                                                                   | +      | t                | t                |                                        |
|                  |                  |                                                                   |        | 1                | l.               |                                        |