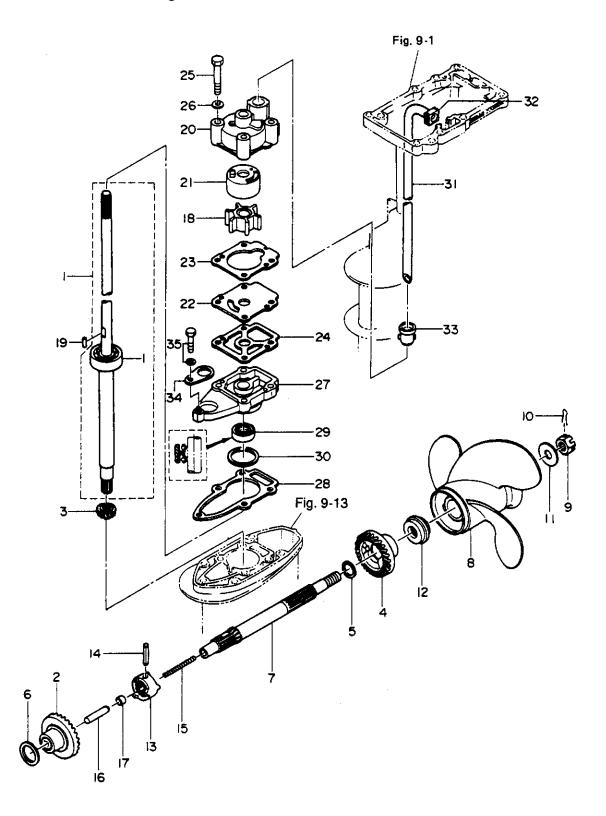

## 目 次 CONTENTS

| Flg. 1  | シリンダ • クランクケースアッシ<br>CYLINDER • CRANK CASE ASS'Y                                       |
|---------|----------------------------------------------------------------------------------------|
| Fig. 2  | ピストン•クランクシャフト<br><b>PISTON • CRANK SHAFT</b>                                           |
| Fig. 3  | インレット・リードバルブ<br>INLET • REED VALVE                                                     |
| Fig. 4  | キャブレタ<br>CARBURETOR                                                                    |
| Fig. 5  | マグネト<br>MAGNETO                                                                        |
| Fig. 6  | スロットル•メカニズム<br>THROTTLE MECHANISM 15                                                   |
| Fig. 7  | ステアリングハンドル (MF/EF タイプ)<br>STEERING HANDLE (MF/EF types)                                |
| Fig. 8  | リコイルスタータ・スタータロック<br>RECOIL STARTER・STARTER LOCK                                        |
| Fig. 9  | ドライブシャフトハウジング・ギヤケース<br>DRIVE SHAFT HOUSING・GEAR CASE                                   |
| Fig. 10 | トランスミッション・ウォータポンプ<br>TRANSMISSION • WATER PUMP                                         |
| Fig. 11 | ギヤシフト<br>GEAR SHIFT 27                                                                 |
| Fig. 12 | ブラケット・リバースロック<br>BRACKET • REVERSE LOCK                                                |
| Fig. 13 | モータカバー<br>MOTOR COVER 33                                                               |
| Fig. 14 | リモートコントロール (P タイプ : STD • F タイプ : OPT)<br>REMOTE CONTROL (P type : STD • F type : OPT) |
| Fig. 15 | エレクトリックスタータ (8B P タイプ)<br>ELECTRIC STARTER (8B P type)                                 |
| Fig. 16 | エレクトリックスタータ (F タイプ: OPT)<br>ELECTRIC STARTER (F type : OPT)                            |
| Fig. 17 | セパレートフュエルタンク(プラスティック)・アクセサリー<br>SEPARATE FUEL TANK (Plastic)・ACCESSORIES               |
| Fig. 18 | オプショナルパーツ<br>OPTIONAL PARTS                                                            |
| Fig. 19 | アッセンブリ・キット<br>ASSEMBLY・KIT                                                             |