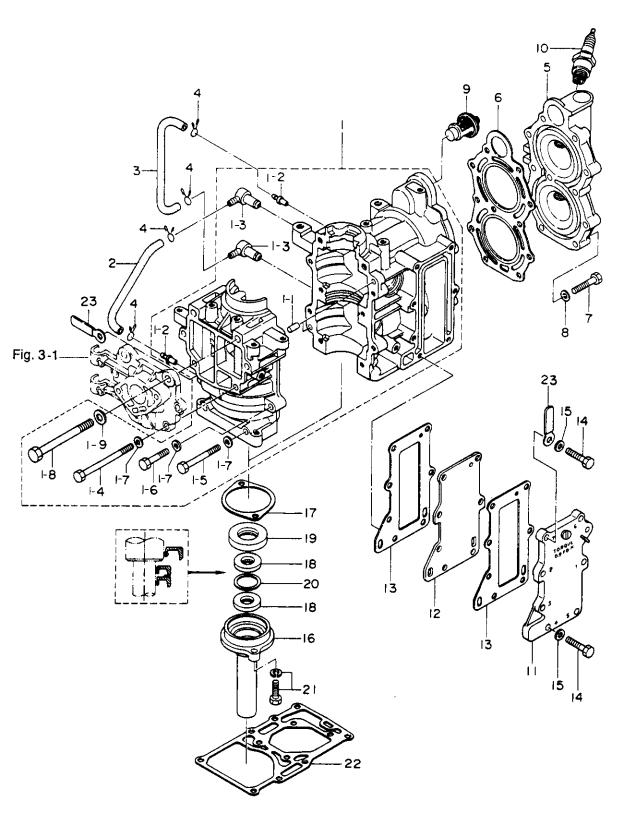

シリンダ・クランクケースアッシ Fig. 1 CYLINDER・CRANK CASE ASS'Y

| а ща÷ С          | *****            | 部品名                                            | 個打     | 数 Q'ty | / 備考                                   |
|------------------|------------------|------------------------------------------------|--------|--------|----------------------------------------|
| 見出香号<br>Ref. No. | 部品香号<br>Part No. | 部 品 名<br>Part Name                             | 8<br>B | 6<br>B | Remarks                                |
| •                |                  | シリンダ・クランクケースアッシ                                |        | B      |                                        |
| 1-1              | 3B2B01100-1      | Cylinder & Crank Case Ass'y                    | 1      | 1      | 8B #40401~                             |
| 1-1-1            | 345-01111-0      | ・ダウェルピン、6 − 12<br>■ Dowel Pin, 6 − 12          | 2      | 2      |                                        |
| 1-1-2            | 338-01131-1      | ニップル、4.8 − 5<br>* Nipple, 4.8 − 5              | 2      | 2      |                                        |
| 1-1-3            | 3B2-01160-0      | * チェックバルブニップルアッシ<br>* Check Valve Nipple Ass'y | 2      | 2      |                                        |
| 1-1-4            | 916129-0675      | ボルト<br>* Bolt                                  | 4      | 4      |                                        |
|                  |                  | ・ボルト<br>* Bolt                                 | 2      | 2      |                                        |
| 1-1-5            | 916129-0650      |                                                |        |        |                                        |
| 1-1-6            | 916129-0630      | - Bolt<br>- ワッシャ                               | 2      | 2      |                                        |
| 1-1-7            | 940121-0600      | Washer                                         | 8      | 8      |                                        |
| 1-1-8            | 910124-0880      | * Bolt                                         | 2      | 2      | ······································ |
| 1-1-9            | 940121-0800      | * ワッシャ<br>Washer                               | 2      | 2      |                                        |
| 1-2              | 9807-3-0120      | ルブリケーションパイプ<br>Lubrication Pipe                | 1      | 1      | ø3 – ø7 – 120mm                        |
| 1-3              | 9807-3-0230      | ルプリケーションパイプ<br>Lubrication Pipe                | 1      | 1      | <b>s3</b> – 7 – 230mm                  |
| 1-4              | 338-01133-0      | クリップ<br>Clip                                   | 4      | 4      |                                        |
| 1-5              | 3B2B01001-1      | シリンダヘッド<br>Cylinder Head                       | 1      | 1      | 8B #40401~                             |
| 1-6              | 3B2-01005-0      | ガスケット、シリンダヘッド<br>Gasket, Cylinder Head         | 1      | 1      |                                        |
| 1-7              | 916129-0630      | ボルト<br>Bolt                                    | 11     | 11     |                                        |
|                  |                  | フッシャ<br>Washer                                 |        | 11     |                                        |
| 1-8              | 940121-0600      | サーモスタット                                        |        |        |                                        |
| 1-9              | 350-01030-1      | Thermostat<br>スパークプラグ                          | 1      |        |                                        |
| 1-10             | 9701-0-1010      | Spark Plug<br>スパークプラグ(レジスタンス)                  | 2      | 2      | NGK BP7HS-10 STD                       |
|                  | 9701-0-1014      | Spak Plug (with Resistance)                    | 2      | 2      | NGK BPR7HS-10 OPT                      |
| 1-11             | 3B2B02300-0      | エキゾーストカバーアウタアッシ<br>Exhaust Cover Outer Ass'y   | 1      | 1      |                                        |
| 1-12             | 382802302-0      | エキゾーストカバー、インナ<br>Exhaust Cover, Inner          | 1      | 1      |                                        |
| 1-13             | 3B2-02305-0      | ガスケット、エキゾーストカバー<br>Gasket, ExhaustCover        | 2      | 2      |                                        |
| 1-14             | 910124-0625      | ボルト<br>Bolt                                    | 7      | 7      |                                        |
|                  |                  | フッシャ<br>Washer                                 | 7      | 7      |                                        |
| 1-15             | 940121-0600      | クランクケースヘッド                                     |        |        |                                        |
| 1-16             | 3B2-01210-0      | Crank Case Head<br>ガスケット、クランクケースヘッド            | 1      |        |                                        |
| 1-17             | 3B2-01214-0      | Gasket, Crank Case Head<br>オイルシール、12 - 28 - 5  | 1      |        |                                        |
| 1-18             | 3B2-01215-0      | Oil Seal, 12 - 28 - 5<br>オイルシール、20 - 40 - 7    | 2      | 2      |                                        |
| 1-19             | 3B2-00122-0      | Oil Seal, 20 - 40 - 7                          | 1      | 1      |                                        |
| 1-20             | 3B2-01217-0      | スペーサ、22 - 27.5 - 1<br>Spacer, 22 - 27.5 - 1    | 1      | 1      |                                        |

|                  |                  |                                        |        | 数の               | 'ty                |                                       |
|------------------|------------------|----------------------------------------|--------|------------------|--------------------|---------------------------------------|
| 見出番号<br>Ref. No. | 部品番号<br>Part No. | 部品名<br>Part Name                       | 8<br>B | 6<br>B           |                    | 備 考<br>Remarks                        |
| 1-21             | 910103-6620      | ボルト<br>Bolt                            | 2      | 2                |                    | ·······                               |
| 1-22             | 3B2-01303-0      | ガスケット、エンジンベース<br>Gasket, Engine Base   | 1      | 1                |                    |                                       |
| 1-23             | 309-06972-0      | クランプ、6.5 - 47.5P<br>Clamp, 6.5 - 47.5P | 2      | 2                |                    |                                       |
|                  |                  |                                        |        |                  |                    |                                       |
| <del></del>      |                  |                                        |        |                  |                    |                                       |
|                  |                  |                                        |        | -                |                    |                                       |
|                  |                  | · · · · · · · · · · · · · · · · · · ·  |        | -                |                    |                                       |
|                  |                  |                                        |        |                  |                    |                                       |
|                  |                  |                                        |        |                  |                    | L                                     |
|                  |                  |                                        |        |                  |                    | · · · · · · · · · · · · · · · · · · · |
|                  |                  |                                        |        |                  |                    |                                       |
|                  |                  |                                        |        |                  |                    |                                       |
|                  |                  |                                        |        |                  |                    |                                       |
|                  |                  |                                        |        |                  |                    |                                       |
|                  |                  |                                        |        |                  |                    |                                       |
|                  |                  | · · · · · · · · · · · · · · · · · · ·  |        |                  |                    |                                       |
|                  |                  | · · · · · · · · · · · · · · · · · · ·  |        |                  |                    |                                       |
|                  |                  |                                        |        |                  |                    | · · · · · · · · · · · · · · · · · · · |
|                  |                  |                                        |        | -                |                    |                                       |
| <u> </u>         | !<br>•           |                                        |        | $\vdash$         |                    |                                       |
|                  |                  |                                        |        |                  |                    |                                       |
|                  |                  |                                        |        | ┝                |                    |                                       |
| <u> </u>         |                  | · · · · · · · · · · · · · · · · · · ·  |        | ┝                | $\left  - \right $ | · · · · · · · · · · · · · · · · · · · |
| <u></u> ,        |                  |                                        |        | $\vdash$         | ╞                  |                                       |
| <u></u> .        |                  | ······································ |        | ╞                | $\left  \right $   |                                       |
|                  |                  | · · · · · · · · · · · · · · · · · · ·  |        | $\left  \right $ | $\square$          |                                       |
|                  |                  |                                        |        | ţ.               | t                  | ····                                  |
| - · ·            |                  |                                        |        |                  |                    |                                       |