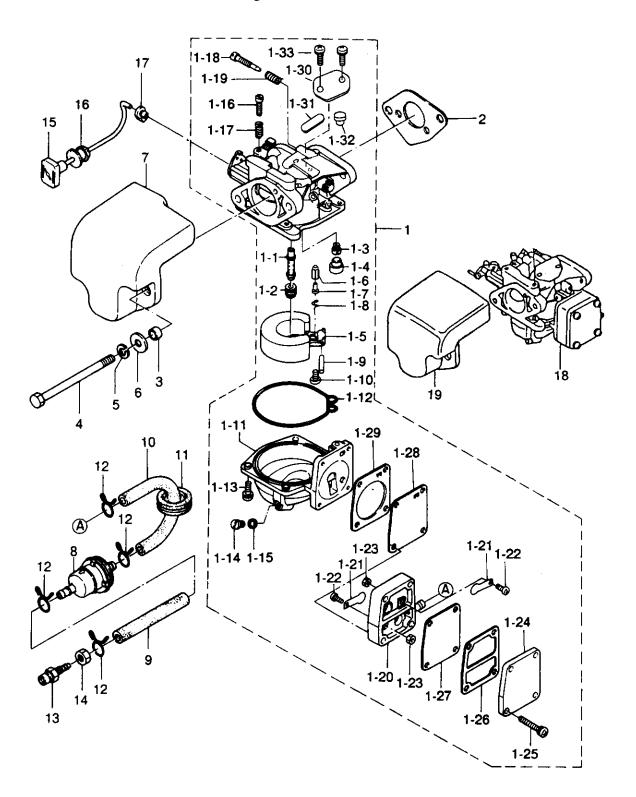

キャブレタ Fig. 4 CARUBRETOR

| a 11 <b>2</b> 0  | 部品香号        | 部品名                                            | 個對     | t Q    | 'ty      | 備考                        |
|------------------|-------------|------------------------------------------------|--------|--------|----------|---------------------------|
| 見出番号<br>Ref. No. | Part No.    | Part Name                                      | 8<br>B | 6<br>8 |          | Remarks                   |
| 4-1              | 3B2-03200-1 | キャプレタアッシ<br>Carburetor Ass'y                   | 1      | —      |          | #53499~<br>for MF/EF type |
|                  | 3G0-03200-0 | キャプレタアッシ<br>Carburetor Ass'y                   |        | 1      |          | for MF/EF type            |
| 4-1-1            | 3B2-03252-0 | メインノズル<br>* Main Nozzle                        | 1      | -      |          |                           |
|                  | 3G0-03252-0 | * メインノスル<br>Main Nozzle                        |        | 1      |          |                           |
| 4-1-2            | 3B2-03251-0 | メインジェット#98<br>Main Jet #98                     | 1      | -      |          |                           |
|                  | 3G0-03251-0 | × メインジェット#80<br>* Main Jet #80<br>- スロージェット#48 |        | 1      |          |                           |
| 4-1-3            | 3B2-03254-0 | * Slow Jet #48<br>* ラバーキャップ                    | 1      | 1      | _        |                           |
| 4-1-4            | 346-03256-0 | * Rubber Cap                                   | 1      | 1      |          |                           |
| 4-1-5            | 369-03231-0 | * Float                                        | 1      | 1      | <b> </b> |                           |
| <b>4-1-6</b>     | 3B2-03240-0 | * Float Valve                                  | 1      | 1      |          | <u> </u>                  |
| 4-1-7            | 334-03242-0 | * Valve Pin<br>・ クリップ                          | 1      | 1      |          |                           |
| 4-1-8            | 344-03244-0 | * クリック<br>* Clip<br>、 アームピン、フロート               | 1      | 1      | -        |                           |
| 4-1-9            | 346-03232-0 | Arm Pin, Float                                 | 1      | 1      |          | ·····                     |
| 4-1-10           | 3F3-03234-0 | * スクリュ<br><b>Screw</b><br>- フロートチャンバー          | 1      | 1      |          |                           |
| 4-1-11           | 3B2-03221-0 | * Float Chamber                                | 1      | 1      | -        |                           |
| 4-1-12           | 369-03222-0 | Oリング、フロートチャンパー<br>* O-Ring, Float Chamber      | 1      | 1      |          |                           |
| 4-1-13           | 922503-6414 | * スクリュ<br>* Screw                              | 4      | 4      |          | ļ                         |
| <u>4-1-14</u>    | 369-03292-0 | ・ドレンスクリュ<br>* Drain Screw                      | 1      | 1      |          |                           |
| 4-1-15           | 369-03293-0 | * ガスケット、ドレンスクリュ<br>* Gasket, Drain Screw       | 1      | 1      |          |                           |
| 4-1-16           | 346-03265-0 | * ストップスクリュ<br>* Stop Screw                     | 1      | 1      |          |                           |
| 4-1-17           | 346-03267-0 | * スプリングA<br>* Spring A                         | 1      | 1      |          |                           |
| 4-1-18           | 346-03266-0 | * パイロットアジャストスクリュ<br>* Pilot Adjust Screw       | 1      | 1      | L        |                           |
| 4-1-19           | 356-03268-0 | * スプリングB<br>* Spring B                         | 1      | 1      | -        |                           |
| 4-1-20           | 369-03304-0 | * ポンプボデー<br>* Pump Body                        | 1      | 1      |          |                           |
| 4-1-21           | 369-03305-0 | * チェックバルブ<br>* Check Valve                     | 2      | 2      |          |                           |
| 4-1-22           | 921522-0306 | * スクリュ<br>* Screw                              | 2      | 2      |          |                           |
| 4-1-23           | 930122-0300 | * ナット<br>* Nut                                 | 2      | 2      |          |                           |
| 4-1-24           | 369-03301-0 | ポンプカバー<br>* Pump Cover                         | 1      | 1      |          |                           |
| 4-1-25           | 922553-6423 | * スクリュ<br>* Screw                              | 4      | 4      |          |                           |
| 4-1-26           | 369-03302-0 | * ガスケット、ポンプカバー<br>* Gasket, Pump Cover         | 1      | 1      |          |                           |

キャブレタ Fig. 4 CARUBRETOR

|                   |                  | 部品名                                                           | 個      | 敗口     | 'ty | 備考                      |
|-------------------|------------------|---------------------------------------------------------------|--------|--------|-----|-------------------------|
| 見出番号<br>Ref. No.  | 部品番号<br>Part No. | 部 品 名<br>Part Name                                            | 8<br>8 | 6<br>B |     | Remarks                 |
| 4-1-27            | 369-03303-0      | ダイヤフラムA<br>Diaphragm A                                        | 1      | 1      |     |                         |
| 4-1-28            | 369-03306-0      | ・ダイヤフラムB<br><b>Diaphragm B</b>                                | 1      | 1      |     |                         |
| 4-1-29            | 369-03307-0      | <ul> <li>ガスケット、ポンプボデー</li> <li>★ Gasket, Pump Body</li> </ul> | 1      | 1      |     |                         |
| 4-1-30            | 369-03181-0      | * キャブレタカバー<br>* Carburetor Cover                              | 1      | 1      |     |                         |
| 4-1-31            | 369-03182-0      | * ガスケットA、キャプレタカバー<br>* Gasket A, Carburetor Cover             | 1      | 1      |     |                         |
| 4-1-32            | 369-03183-0      | * ガスケットB、キャブレタカバー<br>* Gasket B, Carburetor Cover             | 1      | 1      |     |                         |
| 4-1-33            | 369-03186-0      | * スクリュ<br>* Screw                                             | 2      | 2      |     |                         |
| 4-2               | 369-02011-0      | ガスケット、キャブレタ<br>Gasket, Carburetor                             | 1      | 1      |     |                         |
| 4-3               | 3B2-02416-0      | スペーサ、エアサイレンサ<br>Spacer, Air Silencer                          | 2      | 2      |     |                         |
| 4-4               | 916181-0685      | ボルト<br>Bolt                                                   | 2      | 2      |     |                         |
| 4-5               | 941303-0600      | スプリングワッシャ<br>Spring Washer                                    | 2      | 2      |     |                         |
| 4-6               | 3C8-66308-0      | ワッシャ、6 - 16 - 1.5<br>Washer, 6 - 16 - 1.5                     | 2      | 2      |     |                         |
| 4-7               | 3B2-02411-0      | エアサイレンサ<br>Air Silencer                                       | 1      | 1      |     |                         |
| 4-8               | 369-02230-0      | フュエルフィルタ<br>Fuel Filter                                       | 1      | 1      |     |                         |
| 4-9               | 9810-5-0075      | フュエルパイプA<br>Fuel Pipe A                                       | 1      | 1      |     | <b>95 – 910 – 7</b> 5mm |
| 4-10              | 3B2-02212-0      | フュエルバイプB<br>Fuel Pipe B                                       | 1      | 1      |     | ø5 – ø10 – 130mm        |
| 4-11              | 345-76023-0      | グロメット、フュエルパイプ<br>Grommet, Fuel Pipe                           | 1      | 1      |     |                         |
| 4-12              | 338-02215-0      | クリップ<br>Clip                                                  | 4      | 4      |     |                         |
| 4-13              | 3B2-70260-1      | フュエルコネクタ (エンジン、メール)<br>Fuei Connector (Engine, Maie)          | 1      | 1      |     |                         |
| 4-14              | 332-70261-0      | ナット、10P1.25<br>Nut, 10P1.25                                   | 1      | 1      |     |                         |
| 4-15              | 3B2-67151-0      | チョークロッド<br>Choke Rod                                          | 1      | 1      |     |                         |
| 4-16              | 369-67104-0      | グロメット、チョークロッド<br>Grommet, Choke Rod                           | 1      | 1      |     |                         |
| 4-17              | 346-67196-1      | ロッドスナップ、ø3 - B<br>Rod Snap, ø3 - B                            | 1      | 1      |     |                         |
| 4-18              | 3B2-03202-1      | キャプレタアッシ(EP)<br>Carburetor Ass'y (EP)                         | 1      | _      |     | for EP type *           |
| 4-19              | 3B2-02412-0      | エアサイレンサ (EP)<br>Air Silencer (EP)                             | 1      | -      |     | for EP type             |
|                   |                  |                                                               |        |        |     |                         |
|                   |                  |                                                               |        |        |     |                         |
|                   |                  | <br>                                                          |        |        |     |                         |
| <del>14-1 m</del> |                  |                                                               |        |        |     |                         |
|                   |                  |                                                               |        |        |     |                         |