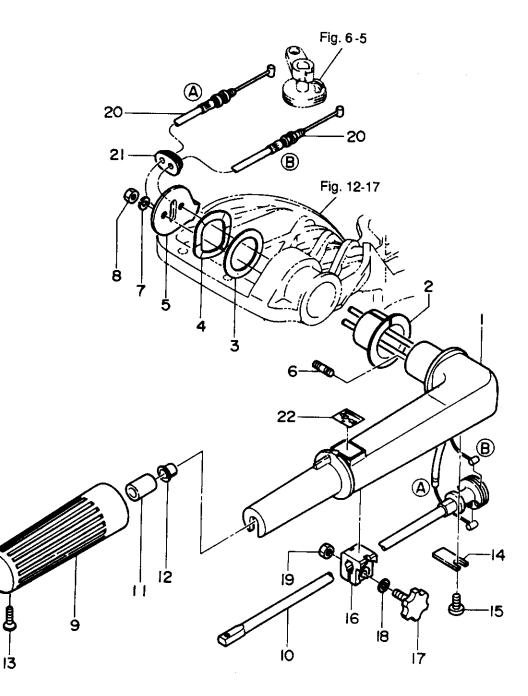

ステアリングハンドル (MF/EF タイプ) Fig. 7 STEERING HANDLE (MF/EF type)

|                  |                      |                                                      | 個   | <b>t</b> Q' | ty 備者                                        |
|------------------|----------------------|------------------------------------------------------|-----|-------------|----------------------------------------------|
| 見出香号<br>Ref. No. | 部品香号<br>Part No.     | 部 品 名<br>Part Name                                   | 8 B | 6<br>B      | Remarks                                      |
| 7-1              | 3B2S63011-1          | ステアリングハンドル<br>Steering Handle                        | 1   | 1           |                                              |
| 7-2              | 3B2-63102-0          | ブッシング、ハンドル<br>Bushing, Handle                        | 1   | 1           |                                              |
| 7-3              | 3 <b>B</b> 2-63108-0 | ワッシャ、30 – 45 – 1<br>Washer, 30 – 45 – 1              | 1   | 1           |                                              |
| 7-4              | 3B2-63109-0          | ウェーブワッシャ、30 - 45 - 1.2<br>Wave Washer, 30 - 45 - 1.2 | 1   | 1           |                                              |
| 7-5              | 3B2-63103-0          | ストッパ、ステアリングハンドル<br>Stopper, Steering Handle          | 1   | 1           |                                              |
| 7-6              | 3B2-63104-0          | スタッドボルト<br>Stud Bolt                                 | 2   | 2           |                                              |
| 7-7              | 941303-0600          | スプリングワッシャ<br>Spring Washer                           | 2   | 2           |                                              |
| 7-8              | 930103-0600          | ナット<br>Nut                                           | 2   | 2           |                                              |
| 7-9              | 350-63012-0          | グリップ<br>Grip                                         | 1   | 1           |                                              |
| 7-10             | 3B2-63041-0          | スロットルシャフト<br>Throttle Shaft                          | 1   | 1           |                                              |
| 7-11             | 345-63048-0          | ラパー、スロットルシャフト<br>Rubber, Throttle Shaft              | 1   | 1           |                                              |
| 7-12             | 350-63046-0          | ブッシング、8.4 - 10 - 11<br>Bushing, 8.4 - 10 - 11        | 1   | 1           |                                              |
| 7-13             | 920803-0518          | スクリュ<br>Screw                                        | 1   | 1           |                                              |
| 7-14             | 3B2-63063-0          | サポータ、スロットルシャフト<br>Supporter, Throttie Shaft          | 1   | 1           |                                              |
| 7-15             | 921503-0612          | スクリュ<br>Screw                                        | 1   | 1           |                                              |
| 7-16             | 3B2-63035-1          | フリクションピース、グリップ<br>Friction Piece, Grip               | 1   | 1           |                                              |
| 7-17             | 382-63034-0          | アジャストスクリュ<br>Adjust Screw                            | 1   | 1           |                                              |
| 7-1 <u>8</u>     | 940103-0600          | ワッシャ<br>Washer                                       | 1   | 1           | ····                                         |
| 7-19             | 930103-0600          | ナット<br>Nut                                           | 1   | 1           |                                              |
| 7-20             | 3B2-63600-0          | スロットルワイヤ<br>Throttle Wire                            | 2   | 2           |                                              |
| 7-21             | 3B2-63621-0          | グロメット、スロットルワイヤ<br>Grommet, Throttle Wire             | 1   | 1           |                                              |
| 7-22             | 369-72019-0          | ラベル、スロットル<br>Label, Throttle                         | 1   | 1           |                                              |
|                  | <u> </u>             |                                                      |     |             |                                              |
|                  |                      |                                                      |     |             |                                              |
|                  |                      |                                                      |     |             |                                              |
| ······           |                      |                                                      |     |             | <u>                                     </u> |
| <u> </u>         |                      | · · · · · · · · · · · · · · · · · · ·                |     | -           |                                              |
|                  | <u> </u>             |                                                      |     | +           |                                              |
|                  |                      |                                                      |     |             |                                              |
|                  |                      |                                                      |     |             |                                              |