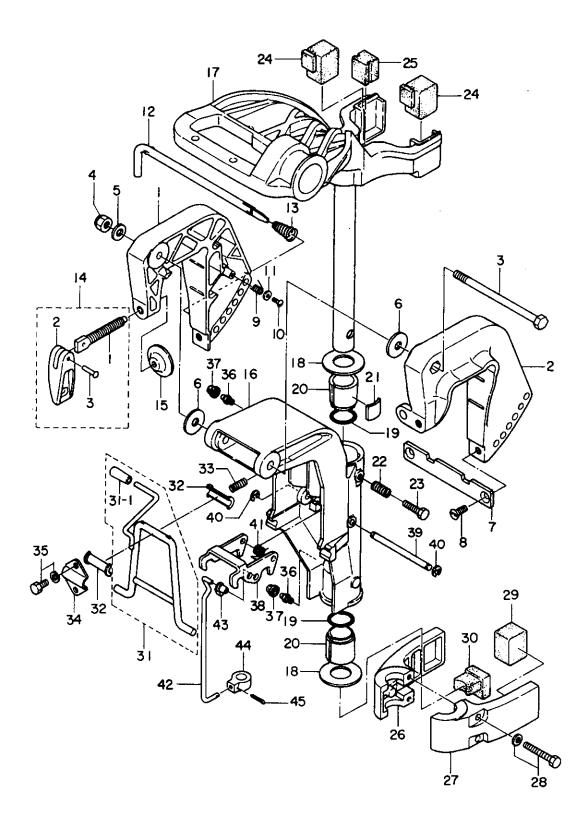

## 目 次 CONTENTS

| Flg. 1  | シリンダ • クランクケースアッシ<br>CYLINDER • CRANK CASE ASS'Y                                       |
|---------|----------------------------------------------------------------------------------------|
| Fig. 2  | ピストン•クランクシャフト<br><b>PISTON • CRANK SHAFT</b>                                           |
| Fig. 3  | インレット・リードバルブ<br>INLET • REED VALVE                                                     |
| Fig. 4  | キャブレタ<br>CARBURETOR                                                                    |
| Fig. 5  | マグネト<br>MAGNETO                                                                        |
| Fig. 6  | スロットル•メカニズム<br>THROTTLE MECHANISM 15                                                   |
| Fig. 7  | ステアリングハンドル (MF/EF タイプ)<br>STEERING HANDLE (MF/EF types)                                |
| Fig. 8  | リコイルスタータ・スタータロック<br>RECOIL STARTER・STARTER LOCK                                        |
| Fig. 9  | ドライブシャフトハウジング・ギヤケース<br>DRIVE SHAFT HOUSING・GEAR CASE                                   |
| Fig. 10 | トランスミッション・ウォータポンプ<br>TRANSMISSION • WATER PUMP                                         |
| Fig. 11 | ギヤシフト<br>GEAR SHIFT 27                                                                 |
| Fig. 12 | ブラケット・リバースロック<br>BRACKET • REVERSE LOCK                                                |
| Fig. 13 | モータカバー<br>MOTOR COVER 33                                                               |
| Fig. 14 | リモートコントロール (P タイプ : STD • F タイプ : OPT)<br>REMOTE CONTROL (P type : STD • F type : OPT) |
| Fig. 15 | エレクトリックスタータ (8B P タイプ)<br>ELECTRIC STARTER (8B P type)                                 |
| Fig. 16 | エレクトリックスタータ (F タイプ: OPT)<br>ELECTRIC STARTER (F type : OPT)                            |
| Fig. 17 | セパレートフュエルタンク(プラスティック)・アクセサリー<br>SEPARATE FUEL TANK (Plastic)・ACCESSORIES               |
| Fig. 18 | オプショナルパーツ<br>OPTIONAL PARTS                                                            |
| Fig. 19 | アッセンブリ・キット<br>ASSEMBLY・KIT                                                             |