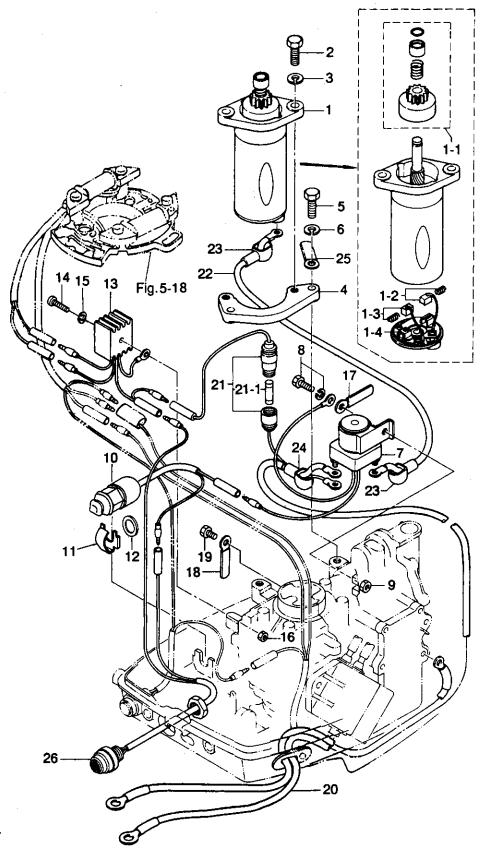

| 見出香号           | 部品香号        | 部品名                                                                         | 個      | 徴ロ        | 'ty | 備考                                                |
|----------------|-------------|-----------------------------------------------------------------------------|--------|-----------|-----|---------------------------------------------------|
| Ref. No.       | Part No.    | Part Name                                                                   | 8<br>B | 6<br>B    |     | Remark#                                           |
| j-1            | 3B2-06101-0 | フライホイルカップ<br>Flywheel Cup                                                   | 1      | 1         |     | for MF type                                       |
| 5-2            | 3B2-06102-1 | コイルプレートアッシ(オルタネータ無)<br>Coil Plate Ass'y (without Alternator)                | 1      | 1         |     | 8B #40401~<br>for MF type                         |
| 5-2-1          | 3B2-06120-0 | エキサイタコイル<br>* Exciter Coil                                                  | 1      | 1         |     | MF/EF/EP                                          |
| 5-2-2          | 921521-6625 | ・ スクリュ<br>* Screw                                                           | 2      | 2         |     | MF/EF/EP                                          |
| 5-2-3          | 3B2-06135-0 | ・ホルダ、マグネトコード<br>* Holder, Magneto Cord                                      | 1      | 1         |     | MF/EF/EP                                          |
| 5-2 <b>-</b> 4 | 921521-6406 | * スクリュ<br>* Screw                                                           | 1      | 1         |     | MF/EF/EP                                          |
| 5-3            | 3B2-06170-0 | C.D. ユニット(レジスタンスキャップ付)<br>C.D. Unit (W/Resistance Cap)                      | 1      | 1         |     |                                                   |
| 5-3-2          | 3C7-06921-0 | * プラグキャップ(レジスタンス)<br>* Plug Cap (Resistance)                                | 2      | 2         |     |                                                   |
| <u>5-4</u>     | 3B2-06162-0 | スペーサ、6.2 - 9 - 27<br>Spacer, 6.2 - 9 - 27                                   | 1      | 1         |     |                                                   |
| 5-5            | 910114-0620 | ボルト<br>Bolt                                                                 | 1      | 1         |     |                                                   |
| 5-6            | 910114-0645 | ボルト<br>Bolt                                                                 | 1      | 1         |     | en inflaten en e |
| 5-7            | 940103-0600 | ワッシャ<br>Washer                                                              | 2      | 2         |     |                                                   |
| 5-9            | 3B2-63724-0 | セットプレート、ロワ<br>Set Plate, Lower                                              | 2      | 2         |     |                                                   |
| 5-10           | 921603-0612 | スクリュ<br>Screw                                                               | 4      | 4         |     | or 921621-0612                                    |
| 5-11           | 3B2-05233-1 | ストッパ、コイルプレート<br>Stopper, Coll Plate                                         | 1      | 1         |     | 8B #40401                                         |
| 5-12           | 921503-6510 | スクリュ<br>Screw                                                               | 2      | 2         |     |                                                   |
| 5-14           | 369-00132-0 | ナット、12P1.25 - R<br>Nut, 12P1.25 - R                                         | 1      | 1         |     |                                                   |
| 5-15           | 940121-1200 | ワッシャ<br>Washer                                                              | 1      | 1         |     |                                                   |
| 5-16           | 398-06830-0 | ストップスイッチ(ローブ付)<br>Lanyard Stop Switch                                       | 1      | 1         |     |                                                   |
| 5-16-1         | 353-06821-0 | <ul> <li>ロック、ストップスイッチ(ロープ付)</li> <li>* Lock, Lanyard Stop Switch</li> </ul> | 1      | 1         |     |                                                   |
| 5-17           | 3B2-06194-1 | フライホイルカップ(リングギヤ付)<br>Flywheel Cup (with Ring Gear)                          | 1      | 1         |     | 8B #41351~<br>for EF/EP type                      |
| 5-18           | 3B2-06103-2 | コイルプレートアッシ(オルタネータ付)<br>Coil Plate Ass'y (with Alternator)                   | 1      | 1         |     | 8B #40401~<br>for EF/EP type                      |
| 5-18-1         | 3B2-06123-1 | * オルタネータセット (80W)<br>* Alternator Set (80W)                                 | 1      | 1         |     | 8B #36351~<br>for EF/EP type                      |
| 5-18-2         | 921521-6625 | * スクリュ<br>* Screw                                                           | 2      | 2         |     |                                                   |
|                |             |                                                                             |        |           |     |                                                   |
|                |             |                                                                             |        |           |     |                                                   |
|                |             |                                                                             |        |           |     |                                                   |
|                | <u> </u>    |                                                                             |        |           |     |                                                   |
|                | <u> </u>    |                                                                             |        | $\square$ |     |                                                   |

※オルタネータセット以外のインナーパーツは Fig.5-2 3B2-06102-1と同一です。 Same inner parts as Fig.5-2 3B2-06102-1 except Alternator Set.

スロットルメカニズム Fig. 6 THROTTLE MECHANISM

|                  |                  |                                                                    | 個        | 数Q     | 'ty | 備 考                                   |
|------------------|------------------|--------------------------------------------------------------------|----------|--------|-----|---------------------------------------|
| 見出香号<br>Ref. No. | 部品番号<br>Part No. | 部 品 名<br>Part Name                                                 | 8<br>B   | 6<br>B |     | 111                                   |
| 6-1              | 3B2-63711-0      | アドバンサレバー<br>Advancer Lever                                         | 1        | 1      |     |                                       |
| 6-2              | 3B2-63611-0      | スロットルドラム<br>Throttle Drum                                          | 1        | 1      |     |                                       |
| 6-3              | 3B2-63506-0      | ホルダ、スロットルドラム<br>Holder, Throttle Drum                              | 2        | 2      |     |                                       |
| 6-4              | 921521-6520      | スクリュ<br><b>Screw</b><br>スロットルアーム                                   | 2        | 2      |     |                                       |
| 6-5              | 382-63751-0      | スロットルノーム<br>Throttle Arm<br>ボールジョイントB                              | 1        | 1      |     |                                       |
| 6-6              | 346-05228-0      | $\frac{Ball Joint B}{++ \sqrt{7}C, \vec{x} - \mu \vec{y}_{3} + 1}$ | 1        | 1      |     |                                       |
| 6-7              | 3B7-05243-0      | Cap C, Ball Joint<br>ナット                                           | 1        | 1      |     |                                       |
| 6-8              | 930106-0500      | <u>Nut</u><br>ナット                                                  | 1        | 1      |     |                                       |
| 6-9              | 930103-0600      | Nut<br>アドバンサリンクロッド                                                 | 1        | 1      |     |                                       |
| <del>6</del> -10 | 3B2-63715-1      | Advancer Link Rod<br>ロッドスナップ、5 - 2.5                               | 1        | 1      |     |                                       |
| 6-11             | 345-05224-0      | Rod 8nap, 5 - 2.5<br>スロットルリンクロッド                                   | 1        | 1      |     | <u> </u>                              |
| 6-12             | 3B2-63716-0      | Throttle Link Rod<br>ロッドスナップ、ø3 – B                                | 1        | 1      |     |                                       |
| 6-13             | 346-67196-1      | Rod Snap, #3 - B                                                   | 2        | 2      |     |                                       |
| <u> </u>         |                  | an na - 18 - 19 - 19 - 19 - 19 - 19 - 19 - 19                      | ╎        | +      |     | 1                                     |
| <del></del>      |                  |                                                                    |          |        | -   |                                       |
| · · · · ·        |                  |                                                                    | ╞        |        | -   |                                       |
| <u></u>          |                  |                                                                    | 1        | ┢      |     |                                       |
|                  |                  |                                                                    | ┢        |        |     |                                       |
|                  |                  |                                                                    |          |        |     |                                       |
|                  |                  |                                                                    |          |        |     |                                       |
|                  |                  |                                                                    |          |        |     |                                       |
|                  |                  |                                                                    |          |        |     |                                       |
| ·                |                  |                                                                    |          |        |     |                                       |
|                  |                  |                                                                    |          |        |     |                                       |
|                  |                  |                                                                    |          |        |     | · · · · · · · · · · · · · · · · · · · |
| ·                |                  |                                                                    |          | -      |     |                                       |
|                  |                  |                                                                    | <u> </u> | _      |     |                                       |
|                  |                  |                                                                    |          |        |     | · · · · · · · · · · · · · · · · · · · |
|                  |                  |                                                                    |          |        |     | ļ                                     |