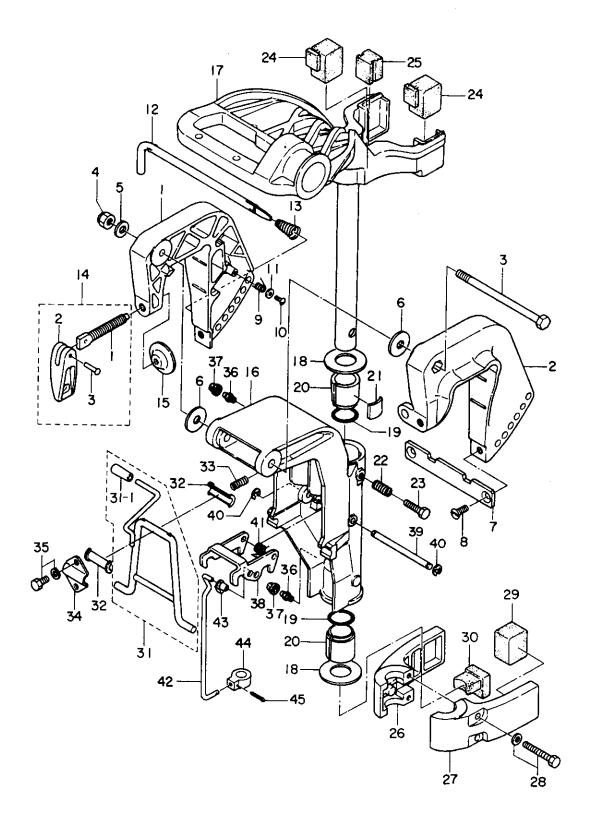

## 目 次 CONTENTS

| Flg. 1  | シリンダ • クランクケースアッシ<br>CYLINDER • CRANK CASE ASS'Y                                       |
|---------|----------------------------------------------------------------------------------------|
| Fig. 2  | ピストン•クランクシャフト<br><b>PISTON • CRANK SHAFT</b>                                           |
| Fig. 3  | インレット・リードバルブ<br>INLET • REED VALVE                                                     |
| Fig. 4  | キャブレタ<br>CARBURETOR                                                                    |
| Fig. 5  | マグネト<br>MAGNETO                                                                        |
| Fig. 6  | スロットル•メカニズム<br>THROTTLE MECHANISM 15                                                   |
| Fig. 7  | ステアリングハンドル (MF/EF タイプ)<br>STEERING HANDLE (MF/EF types)                                |
| Fig. 8  | リコイルスタータ・スタータロック<br>RECOIL STARTER・STARTER LOCK                                        |
| Fig. 9  | ドライブシャフトハウジング・ギヤケース<br>DRIVE SHAFT HOUSING・GEAR CASE                                   |
| Fig. 10 | トランスミッション・ウォータポンプ<br>TRANSMISSION • WATER PUMP                                         |
| Fig. 11 | ギヤシフト<br>GEAR SHIFT 27                                                                 |
| Fig. 12 | ブラケット・リバースロック<br>BRACKET • REVERSE LOCK                                                |
| Fig. 13 | モータカバー<br>MOTOR COVER 33                                                               |
| Fig. 14 | リモートコントロール (P タイプ : STD • F タイプ : OPT)<br>REMOTE CONTROL (P type : STD • F type : OPT) |
| Fig. 15 | エレクトリックスタータ (8B P タイプ)<br>ELECTRIC STARTER (8B P type)                                 |
| Fig. 16 | エレクトリックスタータ (F タイプ: OPT)<br>ELECTRIC STARTER (F type : OPT)                            |
| Fig. 17 | セパレートフュエルタンク(プラスティック)・アクセサリー<br>SEPARATE FUEL TANK (Plastic)・ACCESSORIES               |
| Fig. 18 | オプショナルパーツ<br>OPTIONAL PARTS                                                            |
| Fig. 19 | アッセンブリ・キット<br>ASSEMBLY・KIT                                                             |