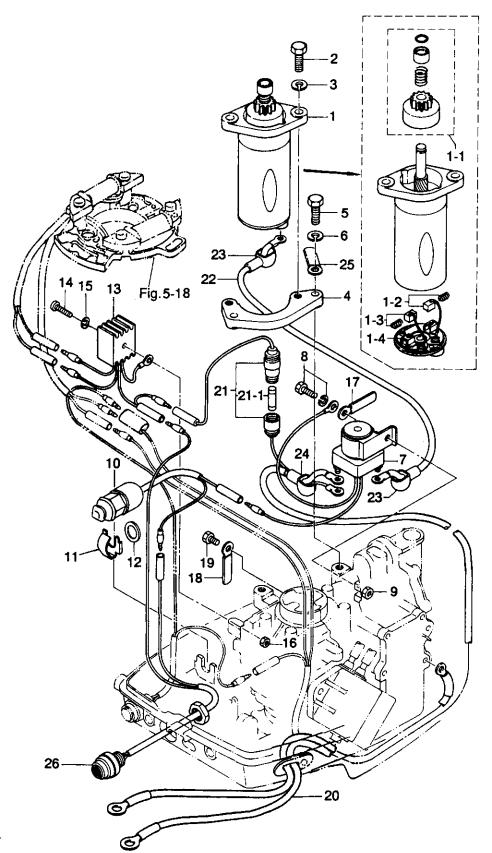

| 見出香号           | 部品香号        | 部品名                                                                         | 個      | 徴ロ        | 'ty | 備考                                                |
|----------------|-------------|-----------------------------------------------------------------------------|--------|-----------|-----|---------------------------------------------------|
| Ref. No.       | Part No.    | Part Name                                                                   | 8<br>B | 6<br>B    |     | Remark#                                           |
| j-1            | 3B2-06101-0 | フライホイルカップ<br>Flywheel Cup                                                   | 1      | 1         |     | for MF type                                       |
| 5-2            | 3B2-06102-1 | コイルプレートアッシ(オルタネータ無)<br>Coil Plate Ass'y (without Alternator)                | 1      | 1         |     | 8B #40401~<br>for MF type                         |
| 5-2-1          | 3B2-06120-0 | エキサイタコイル<br>* Exciter Coil                                                  | 1      | 1         |     | MF/EF/EP                                          |
| 5-2-2          | 921521-6625 | ・ スクリュ<br>* Screw                                                           | 2      | 2         |     | MF/EF/EP                                          |
| 5-2-3          | 3B2-06135-0 | ・ホルダ、マグネトコード<br>* Holder, Magneto Cord                                      | 1      | 1         |     | MF/EF/EP                                          |
| 5-2 <b>-</b> 4 | 921521-6406 | * スクリュ<br>* Screw                                                           | 1      | 1         |     | MF/EF/EP                                          |
| 5-3            | 3B2-06170-0 | C.D. ユニット(レジスタンスキャップ付)<br>C.D. Unit (W/Resistance Cap)                      | 1      | 1         |     |                                                   |
| 5-3-2          | 3C7-06921-0 | * プラグキャップ(レジスタンス)<br>* Plug Cap (Resistance)                                | 2      | 2         |     |                                                   |
| <u>5-4</u>     | 3B2-06162-0 | スペーサ、6.2 - 9 - 27<br>Spacer, 6.2 - 9 - 27                                   | 1      | 1         |     |                                                   |
| 5-5            | 910114-0620 | ボルト<br>Bolt                                                                 | 1      | 1         |     |                                                   |
| 5-6            | 910114-0645 | ボルト<br>Bolt                                                                 | 1      | 1         |     | en inflaten en e |
| 5-7            | 940103-0600 | ワッシャ<br>Washer                                                              | 2      | 2         |     |                                                   |
| 5-9            | 3B2-63724-0 | セットプレート、ロワ<br>Set Plate, Lower                                              | 2      | 2         |     |                                                   |
| 5-10           | 921603-0612 | スクリュ<br>Screw                                                               | 4      | 4         |     | or 921621-0612                                    |
| 5-11           | 3B2-05233-1 | ストッパ、コイルプレート<br>Stopper, Coll Plate                                         | 1      | 1         |     | 8B #40401                                         |
| 5-12           | 921503-6510 | スクリュ<br>Screw                                                               | 2      | 2         |     |                                                   |
| 5-14           | 369-00132-0 | ナット、12P1.25 - R<br>Nut, 12P1.25 - R                                         | 1      | 1         |     |                                                   |
| 5-15           | 940121-1200 | ワッシャ<br>Washer                                                              | 1      | 1         |     |                                                   |
| 5-16           | 398-06830-0 | ストップスイッチ(ローブ付)<br>Lanyard Stop Switch                                       | 1      | 1         |     |                                                   |
| 5-16-1         | 353-06821-0 | <ul> <li>ロック、ストップスイッチ(ロープ付)</li> <li>* Lock, Lanyard Stop Switch</li> </ul> | 1      | 1         |     |                                                   |
| 5-17           | 3B2-06194-1 | フライホイルカップ(リングギヤ付)<br>Flywheel Cup (with Ring Gear)                          | 1      | 1         |     | 8B #41351~<br>for EF/EP type                      |
| 5-18           | 3B2-06103-2 | コイルプレートアッシ(オルタネータ付)<br>Coil Plate Ass'y (with Alternator)                   | 1      | 1         |     | 8B #40401~<br>for EF/EP type                      |
| 5-18-1         | 3B2-06123-1 | * オルタネータセット (80W)<br>* Alternator Set (80W)                                 | 1      | 1         |     | 8B #36351~<br>for EF/EP type                      |
| 5-18-2         | 921521-6625 | * スクリュ<br>* Screw                                                           | 2      | 2         |     |                                                   |
|                |             |                                                                             |        |           |     |                                                   |
|                |             |                                                                             |        |           |     |                                                   |
|                |             |                                                                             |        |           |     |                                                   |
|                | <u> </u>    |                                                                             |        |           |     |                                                   |
|                | <u> </u>    |                                                                             |        | $\square$ |     |                                                   |

※オルタネータセット以外のインナーパーツは Fig.5-2 3B2-06102-1と同一です。 Same inner parts as Fig.5-2 3B2-06102-1 except Alternator Set.

スロットルメカニズム Fig. 6 THROTTLE MECHANISM

|                  |                  |                                                                    | 個        | 数Q     | 'ty | 備 考                                   |
|------------------|------------------|--------------------------------------------------------------------|----------|--------|-----|---------------------------------------|
| 見出香号<br>Ref. No. | 部品番号<br>Part No. | 部 品 名<br>Part Name                                                 | 8<br>B   | 6<br>B |     | 111                                   |
| 6-1              | 3B2-63711-0      | アドバンサレバー<br>Advancer Lever                                         | 1        | 1      |     |                                       |
| 6-2              | 3B2-63611-0      | スロットルドラム<br>Throttle Drum                                          | 1        | 1      |     |                                       |
| 6-3              | 3B2-63506-0      | ホルダ、スロットルドラム<br>Holder, Throttle Drum                              | 2        | 2      |     |                                       |
| 6-4              | 921521-6520      | スクリュ<br><b>Screw</b><br>スロットルアーム                                   | 2        | 2      |     |                                       |
| 6-5              | 382-63751-0      | スロットルノーム<br>Throttle Arm<br>ボールジョイントB                              | 1        | 1      |     |                                       |
| 6-6              | 346-05228-0      | $\frac{Ball Joint B}{++ \sqrt{7}C, \vec{x} - \mu \vec{y}_{3} + 1}$ | 1        | 1      |     |                                       |
| 6-7              | 3B7-05243-0      | Cap C, Ball Joint<br>ナット                                           | 1        | 1      |     |                                       |
| 6-8              | 930106-0500      | <u>Nut</u><br>ナット                                                  | 1        | 1      |     |                                       |
| 6-9              | 930103-0600      | Nut<br>アドバンサリンクロッド                                                 | 1        | 1      |     |                                       |
| <del>6</del> -10 | 3B2-63715-1      | Advancer Link Rod<br>ロッドスナップ、5 - 2.5                               | 1        | 1      |     |                                       |
| 6-11             | 345-05224-0      | Rod 8nap, 5 - 2.5<br>スロットルリンクロッド                                   | 1        | 1      |     | <u> </u>                              |
| 6-12             | 3B2-63716-0      | Throttle Link Rod<br>ロッドスナップ、ø3 – B                                | 1        | 1      |     |                                       |
| 6-13             | 346-67196-1      | Rod Snap, #3 - B                                                   | 2        | 2      |     |                                       |
| <u> </u>         |                  | an na - 18 - 19 - 19 - 19 - 19 - 19 - 19 - 19                      | ╎        | +      |     | 1                                     |
| <del></del>      |                  |                                                                    |          |        | -   |                                       |
| · · · · ·        |                  |                                                                    | ╞        |        | -   |                                       |
| <u></u>          |                  |                                                                    | 1        | ┢      |     |                                       |
|                  |                  |                                                                    | ┢        |        |     |                                       |
|                  |                  |                                                                    |          |        |     |                                       |
|                  |                  |                                                                    |          |        |     |                                       |
|                  |                  |                                                                    |          |        |     |                                       |
|                  |                  |                                                                    |          |        |     |                                       |
| ·                |                  |                                                                    |          |        |     |                                       |
|                  |                  |                                                                    |          |        |     |                                       |
|                  |                  |                                                                    |          |        |     | · · · · · · · · · · · · · · · · · · · |
| ·                |                  |                                                                    |          | -      |     |                                       |
|                  |                  |                                                                    | <u> </u> | _      |     |                                       |
|                  |                  |                                                                    |          |        |     | · · · · · · · · · · · · · · · · · · · |
|                  |                  |                                                                    |          |        |     | ļ                                     |