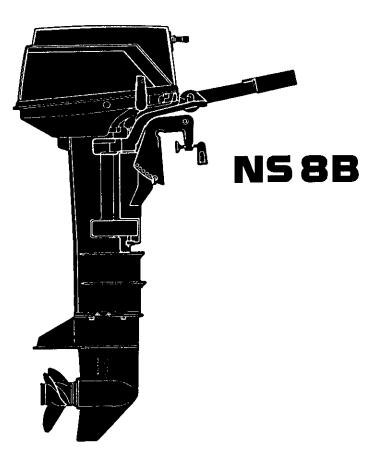

# PARTS CATALOG NISSAN OUTBOARD

(OB NO. 002-21030-3-NS) OCT. 1996 MH-500 Copyright © 2006 Nissan Marine Co. Ltd. All rights reserved. No part of this manual may be reproduced or transmitted in any form or by any means without the express written permission of Nissan Marine Co., Ltd.