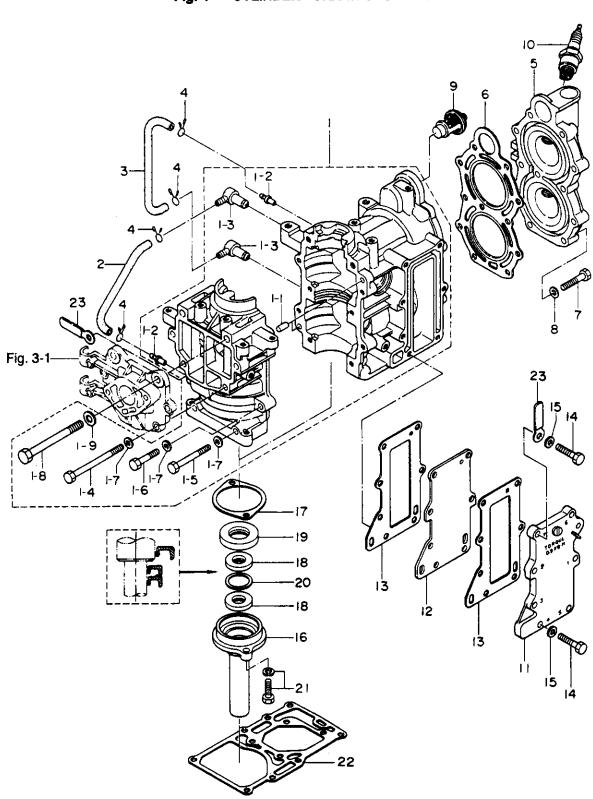

シリンダ・クランクケースアッシ Fig. 1 CYLINDER・CRANK CASE ASS'Y

| а ща÷ С          | *****            | 部品名                                            | 個打     | 数 Q'ty | / 備考                                   |
|------------------|------------------|------------------------------------------------|--------|--------|----------------------------------------|
| 見出香号<br>Ref. No. | 部品香号<br>Part No. | 部 品 名<br>Part Name                             | 8<br>B | 6<br>B | Remarks                                |
| •                |                  | シリンダ・クランクケースアッシ                                |        | B      |                                        |
| 1-1              | 3B2B01100-1      | Cylinder & Crank Case Ass'y                    | 1      | 1      | 8B #40401~                             |
| 1-1-1            | 345-01111-0      | ・ダウェルピン、6 − 12<br>■ Dowel Pin, 6 − 12          | 2      | 2      |                                        |
| 1-1-2            | 338-01131-1      | ニップル、4.8 − 5<br>* Nipple, 4.8 − 5              | 2      | 2      |                                        |
| 1-1-3            | 3B2-01160-0      | * チェックバルブニップルアッシ<br>* Check Valve Nipple Ass'y | 2      | 2      |                                        |
| 1-1-4            | 916129-0675      | ボルト<br>* Bolt                                  | 4      | 4      |                                        |
|                  |                  | ・ボルト<br>* Bolt                                 | 2      | 2      |                                        |
| 1-1-5            | 916129-0650      |                                                |        |        |                                        |
| 1-1-6            | 916129-0630      | - Bolt<br>- ワッシャ                               | 2      | 2      |                                        |
| 1-1-7            | 940121-0600      | Washer                                         | 8      | 8      |                                        |
| 1-1-8            | 910124-0880      | * Bolt                                         | 2      | 2      | ······································ |
| 1-1-9            | 940121-0800      | * ワッシャ<br>Washer                               | 2      | 2      |                                        |
| 1-2              | 9807-3-0120      | ルブリケーションパイプ<br>Lubrication Pipe                | 1      | 1      | ø3 – ø7 – 120mm                        |
| 1-3              | 9807-3-0230      | ルプリケーションパイプ<br>Lubrication Pipe                | 1      | 1      | <b>s3</b> – 7 – 230mm                  |
| 1-4              | 338-01133-0      | クリップ<br>Clip                                   | 4      | 4      |                                        |
| 1-5              | 3B2B01001-1      | シリンダヘッド<br>Cylinder Head                       | 1      | 1      | 8B #40401~                             |
| 1-6              | 3B2-01005-0      | ガスケット、シリンダヘッド<br>Gasket, Cylinder Head         | 1      | 1      |                                        |
| 1-7              | 916129-0630      | ボルト<br>Bolt                                    | 11     | 11     |                                        |
|                  |                  | フッシャ<br>Washer                                 |        | 11     |                                        |
| 1-8              | 940121-0600      | サーモスタット                                        |        |        |                                        |
| 1-9              | 350-01030-1      | Thermostat<br>スパークプラグ                          | 1      |        |                                        |
| 1-10             | 9701-0-1010      | Spark Plug<br>スパークプラグ(レジスタンス)                  | 2      | 2      | NGK BP7HS-10 STD                       |
|                  | 9701-0-1014      | Spak Plug (with Resistance)                    | 2      | 2      | NGK BPR7HS-10 OPT                      |
| 1-11             | 3B2B02300-0      | エキゾーストカバーアウタアッシ<br>Exhaust Cover Outer Ass'y   | 1      | 1      |                                        |
| 1-12             | 382802302-0      | エキゾーストカバー、インナ<br>Exhaust Cover, Inner          | 1      | 1      |                                        |
| 1-13             | 3B2-02305-0      | ガスケット、エキゾーストカバー<br>Gasket, ExhaustCover        | 2      | 2      |                                        |
| 1-14             | 910124-0625      | ボルト<br>Bolt                                    | 7      | 7      |                                        |
|                  |                  | フッシャ<br>Washer                                 | 7      | 7      |                                        |
| 1-15             | 940121-0600      | クランクケースヘッド                                     |        |        |                                        |
| 1-16             | 3B2-01210-0      | Crank Case Head<br>ガスケット、クランクケースヘッド            | 1      |        |                                        |
| 1-17             | 3B2-01214-0      | Gasket, Crank Case Head<br>オイルシール、12 - 28 - 5  | 1      |        |                                        |
| 1-18             | 3B2-01215-0      | Oil Seal, 12 - 28 - 5<br>オイルシール、20 - 40 - 7    | 2      | 2      |                                        |
| 1-19             | 3B2-00122-0      | Oil Seal, 20 - 40 - 7                          | 1      | 1      |                                        |
| 1-20             | 3B2-01217-0      | スペーサ、22 - 27.5 - 1<br>Spacer, 22 - 27.5 - 1    | 1      | 1      |                                        |

|                  |                  |                                        |        | 数の               | 'ty                |                                       |
|------------------|------------------|----------------------------------------|--------|------------------|--------------------|---------------------------------------|
| 見出番号<br>Ref. No. | 部品番号<br>Part No. | 部品名<br>Part Name                       | 8<br>B | 6<br>B           |                    | 備 考<br>Remarks                        |
| 1-21             | 910103-6620      | ボルト<br>Bolt                            | 2      | 2                |                    | ·······                               |
| 1-22             | 3B2-01303-0      | ガスケット、エンジンベース<br>Gasket, Engine Base   | 1      | 1                |                    |                                       |
| 1-23             | 309-06972-0      | クランプ、6.5 - 47.5P<br>Clamp, 6.5 - 47.5P | 2      | 2                |                    |                                       |
|                  |                  |                                        |        |                  |                    |                                       |
| <del></del>      |                  |                                        |        |                  |                    |                                       |
|                  |                  |                                        |        | -                |                    |                                       |
|                  |                  | · · · · · · · · · · · · · · · · · · ·  |        | -                |                    |                                       |
|                  |                  |                                        |        |                  |                    |                                       |
|                  |                  |                                        |        |                  |                    | L                                     |
|                  |                  |                                        |        |                  |                    | · · · · · · · · · · · · · · · · · · · |
|                  |                  |                                        |        |                  |                    |                                       |
|                  |                  |                                        |        |                  |                    |                                       |
|                  |                  |                                        |        |                  |                    |                                       |
|                  |                  |                                        |        |                  |                    |                                       |
|                  |                  |                                        |        |                  |                    |                                       |
|                  |                  | · · · · · · · · · · · · · · · · · · ·  |        |                  |                    |                                       |
|                  |                  | · · · · · · · · · · · · · · · · · · ·  |        |                  |                    |                                       |
|                  |                  |                                        |        |                  |                    | · · · · · · · · · · · · · · · · · · · |
|                  |                  |                                        |        | -                |                    |                                       |
| <u> </u>         | !<br>•           |                                        |        | $\vdash$         |                    |                                       |
|                  |                  |                                        |        |                  |                    |                                       |
|                  |                  |                                        |        | ┝                |                    |                                       |
| <u> </u>         |                  | · · · · · · · · · · · · · · · · · · ·  |        | ┝                | $\left  - \right $ | · · · · · · · · · · · · · · · · · · · |
| <u></u> ,        |                  |                                        |        | $\vdash$         | ╞                  |                                       |
| <u></u> .        |                  | ······································ |        | ╞                | $\left  \right $   |                                       |
|                  |                  | · · · · · · · · · · · · · · · · · · ·  |        | $\left  \right $ | $\square$          |                                       |
|                  |                  |                                        |        | ţ.               | t                  | ····                                  |
| - · ·            |                  |                                        |        |                  |                    |                                       |