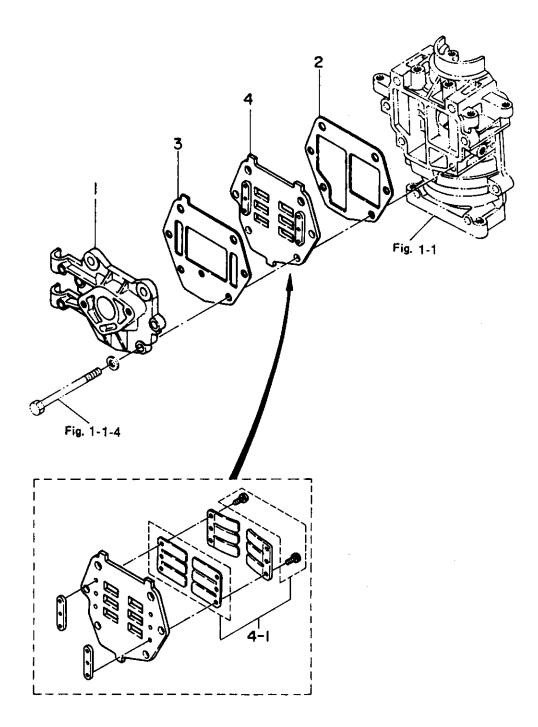

| 見出番号             | 部品香号        | 部 品 名                                                | 個        | 数ロ       | 'ty      | 備考                |
|------------------|-------------|------------------------------------------------------|----------|----------|----------|-------------------|
| 兄山田与<br>Ref. No. | Part No.    | Part Name                                            | 8<br>B   | 6<br>B   |          | Remarks           |
| 3-1              | 3B2B02010-0 | インレットマニホールド<br>Iniet Manifold                        | 1        | 1        |          |                   |
| 3-2              | 3B2-02104-0 | ガスケットインナ、インレットマニホールド<br>Gasket Inner, Inlet Manifold | 1        | 1        |          |                   |
| 3-3              | 3B2-02105-0 | ガスケットアウタ、インレットマニホールド<br>Gasket Outer, Inlet Manifold | 1        | 1        |          |                   |
| 3-4              | 3B2-02100-0 | リードバルブアッシ<br>Read Valve Ass'y                        | 1        | 1        |          |                   |
| 3-4-1            | 3B2-02110-0 | リードバルブセット<br>* Reed Valve Set                        | 1        | 1        |          |                   |
|                  |             |                                                      | -        |          |          |                   |
|                  |             |                                                      |          | <br>     |          |                   |
|                  |             |                                                      | <b> </b> |          |          |                   |
|                  |             |                                                      |          |          | <b> </b> |                   |
|                  |             |                                                      | -        |          |          | · <del>_</del> ·- |
|                  |             |                                                      |          | <u> </u> |          |                   |
|                  |             |                                                      |          |          |          |                   |
|                  |             |                                                      |          | <u> </u> |          |                   |
|                  |             |                                                      |          |          |          |                   |
| <u></u> v        |             |                                                      |          |          |          |                   |
|                  |             |                                                      |          |          |          |                   |
| <u></u>          |             |                                                      |          |          |          |                   |
|                  | ·           |                                                      |          |          | ļ        |                   |
|                  |             |                                                      |          |          |          |                   |
| <u></u>          |             |                                                      | ļ        | ļ        | -        |                   |
| <del></del>      |             |                                                      | _        |          | ļ        |                   |
|                  |             |                                                      | _        |          |          |                   |
|                  |             |                                                      |          |          |          |                   |
|                  |             |                                                      | _        | L        |          |                   |
|                  |             | · · · · · · · · · · · · · · · · · · ·                |          |          |          |                   |
|                  |             | · · · · · · · · · · · · · · · · · · ·                |          |          |          |                   |
|                  |             | ·····                                                |          | $\vdash$ |          |                   |
|                  |             | · · · · · · · · · · · · · · · · · · ·                | _        | L        |          |                   |
|                  |             |                                                      |          |          |          | ļ                 |
|                  |             |                                                      |          |          |          |                   |

キャブレタ Fig. 4 CARUBRETOR

| a 11 <b>2</b> 0  | 部品香号        | 部品名                                            | 個對     | t Q    | 'ty      | 備考                        |
|------------------|-------------|------------------------------------------------|--------|--------|----------|---------------------------|
| 見出番号<br>Ref. No. | Part No.    | Part Name                                      | 8<br>B | 6<br>8 |          | Remarks                   |
| 4-1              | 3B2-03200-1 | キャプレタアッシ<br>Carburetor Ass'y                   | 1      | —      |          | #53499~<br>for MF/EF type |
|                  | 3G0-03200-0 | キャプレタアッシ<br>Carburetor Ass'y                   |        | 1      |          | for MF/EF type            |
| 4-1-1            | 3B2-03252-0 | メインノズル<br>* Main Nozzle                        | 1      | -      |          |                           |
|                  | 3G0-03252-0 | * メインノスル<br>Main Nozzle                        |        | 1      |          |                           |
| 4-1-2            | 3B2-03251-0 | メインジェット#98<br>Main Jet #98                     | 1      | -      |          |                           |
|                  | 3G0-03251-0 | × メインジェット#80<br>* Main Jet #80<br>- スロージェット#48 |        | 1      |          |                           |
| 4-1-3            | 3B2-03254-0 | * Slow Jet #48<br>* ラバーキャップ                    | 1      | 1      | _        |                           |
| 4-1-4            | 346-03256-0 | * Rubber Cap                                   | 1      | 1      |          |                           |
| 4-1-5            | 369-03231-0 | * Float                                        | 1      | 1      | <b> </b> |                           |
| <b>4-1-6</b>     | 3B2-03240-0 | * Float Valve                                  | 1      | 1      |          | <u> </u>                  |
| 4-1-7            | 334-03242-0 | * Valve Pin<br>・ クリップ                          | 1      | 1      |          |                           |
| 4-1-8            | 344-03244-0 | * クリック<br>* Clip<br>、 アームピン、フロート               | 1      | 1      | -        |                           |
| 4-1-9            | 346-03232-0 | Arm Pin, Float                                 | 1      | 1      |          | ·····                     |
| 4-1-10           | 3F3-03234-0 | * スクリュ<br><b>Screw</b><br>- フロートチャンバー          | 1      | 1      |          |                           |
| 4-1-11           | 3B2-03221-0 | * Float Chamber                                | 1      | 1      | -        |                           |
| 4-1-12           | 369-03222-0 | Oリング、フロートチャンパー<br>* O-Ring, Float Chamber      | 1      | 1      |          |                           |
| 4-1-13           | 922503-6414 | * スクリュ<br>* Screw                              | 4      | 4      |          | ļ                         |
| <u>4-1-14</u>    | 369-03292-0 | ・ドレンスクリュ<br>* Drain Screw                      | 1      | 1      |          |                           |
| 4-1-15           | 369-03293-0 | * ガスケット、ドレンスクリュ<br>* Gasket, Drain Screw       | 1      | 1      |          |                           |
| 4-1-16           | 346-03265-0 | * ストップスクリュ<br>* Stop Screw                     | 1      | 1      |          |                           |
| 4-1-17           | 346-03267-0 | * スプリングA<br>* Spring A                         | 1      | 1      |          |                           |
| 4-1-18           | 346-03266-0 | * パイロットアジャストスクリュ<br>* Pilot Adjust Screw       | 1      | 1      | L        |                           |
| 4-1-19           | 356-03268-0 | * スプリングB<br>* Spring B                         | 1      | 1      | -        |                           |
| 4-1-20           | 369-03304-0 | * ポンプボデー<br>* Pump Body                        | 1      | 1      |          |                           |
| 4-1-21           | 369-03305-0 | * チェックバルブ<br>* Check Valve                     | 2      | 2      |          |                           |
| 4-1-22           | 921522-0306 | * スクリュ<br>* Screw                              | 2      | 2      |          |                           |
| 4-1-23           | 930122-0300 | * ナット<br>* Nut                                 | 2      | 2      |          |                           |
| 4-1-24           | 369-03301-0 | ポンプカバー<br>* Pump Cover                         | 1      | 1      |          |                           |
| 4-1-25           | 922553-6423 | * スクリュ<br>* Screw                              | 4      | 4      |          |                           |
| 4-1-26           | 369-03302-0 | * ガスケット、ポンプカバー<br>* Gasket, Pump Cover         | 1      | 1      |          |                           |

キャブレタ Fig. 4 CARUBRETOR

|                   |                  | 部品名                                                           | 個      | 敗口     | 'ty | 備考                      |
|-------------------|------------------|---------------------------------------------------------------|--------|--------|-----|-------------------------|
| 見出番号<br>Ref. No.  | 部品番号<br>Part No. | 部 品 名<br>Part Name                                            | 8<br>8 | 6<br>B |     | Remarks                 |
| 4-1-27            | 369-03303-0      | ダイヤフラムA<br>Diaphragm A                                        | 1      | 1      |     |                         |
| 4-1-28            | 369-03306-0      | ・ダイヤフラムB<br><b>Diaphragm B</b>                                | 1      | 1      |     |                         |
| 4-1-29            | 369-03307-0      | <ul> <li>ガスケット、ポンプボデー</li> <li>★ Gasket, Pump Body</li> </ul> | 1      | 1      |     |                         |
| 4-1-30            | 369-03181-0      | * キャブレタカバー<br>* Carburetor Cover                              | 1      | 1      |     |                         |
| 4-1-31            | 369-03182-0      | * ガスケットA、キャプレタカバー<br>* Gasket A, Carburetor Cover             | 1      | 1      |     |                         |
| 4-1-32            | 369-03183-0      | * ガスケットB、キャブレタカバー<br>* Gasket B, Carburetor Cover             | 1      | 1      |     |                         |
| 4-1-33            | 369-03186-0      | * スクリュ<br>* Screw                                             | 2      | 2      |     |                         |
| 4-2               | 369-02011-0      | ガスケット、キャブレタ<br>Gasket, Carburetor                             | 1      | 1      |     |                         |
| 4-3               | 3B2-02416-0      | スペーサ、エアサイレンサ<br>Spacer, Air Silencer                          | 2      | 2      |     |                         |
| 4-4               | 916181-0685      | ボルト<br>Bolt                                                   | 2      | 2      |     |                         |
| 4-5               | 941303-0600      | スプリングワッシャ<br>Spring Washer                                    | 2      | 2      |     |                         |
| 4-6               | 3C8-66308-0      | ワッシャ、6 - 16 - 1.5<br>Washer, 6 - 16 - 1.5                     | 2      | 2      |     |                         |
| 4-7               | 3B2-02411-0      | エアサイレンサ<br>Air Silencer                                       | 1      | 1      |     |                         |
| 4-8               | 369-02230-0      | フュエルフィルタ<br>Fuel Filter                                       | 1      | 1      |     |                         |
| 4-9               | 9810-5-0075      | フュエルパイプA<br>Fuel Pipe A                                       | 1      | 1      |     | <b>95 – 910 – 7</b> 5mm |
| 4-10              | 3B2-02212-0      | フュエルバイプB<br>Fuel Pipe B                                       | 1      | 1      |     | ø5 – ø10 – 130mm        |
| 4-11              | 345-76023-0      | グロメット、フュエルパイプ<br>Grommet, Fuel Pipe                           | 1      | 1      |     |                         |
| 4-12              | 338-02215-0      | クリップ<br>Clip                                                  | 4      | 4      |     |                         |
| 4-13              | 3B2-70260-1      | フュエルコネクタ (エンジン、メール)<br>Fuei Connector (Engine, Maie)          | 1      | 1      |     |                         |
| 4-14              | 332-70261-0      | ナット、10P1.25<br>Nut, 10P1.25                                   | 1      | 1      |     |                         |
| 4-15              | 3B2-67151-0      | チョークロッド<br>Choke Rod                                          | 1      | 1      |     |                         |
| 4-16              | 369-67104-0      | グロメット、チョークロッド<br>Grommet, Choke Rod                           | 1      | 1      |     |                         |
| 4-17              | 346-67196-1      | ロッドスナップ、ø3 - B<br>Rod Snap, ø3 - B                            | 1      | 1      |     |                         |
| 4-18              | 3B2-03202-1      | キャプレタアッシ(EP)<br>Carburetor Ass'y (EP)                         | 1      | _      |     | for EP type *           |
| 4-19              | 3B2-02412-0      | エアサイレンサ (EP)<br>Air Silencer (EP)                             | 1      | -      |     | for EP type             |
|                   |                  |                                                               |        |        |     |                         |
|                   |                  |                                                               |        |        |     |                         |
|                   |                  | <br>                                                          |        |        |     |                         |
| <del>14-1 m</del> |                  |                                                               |        |        |     |                         |
|                   |                  |                                                               |        |        |     |                         |