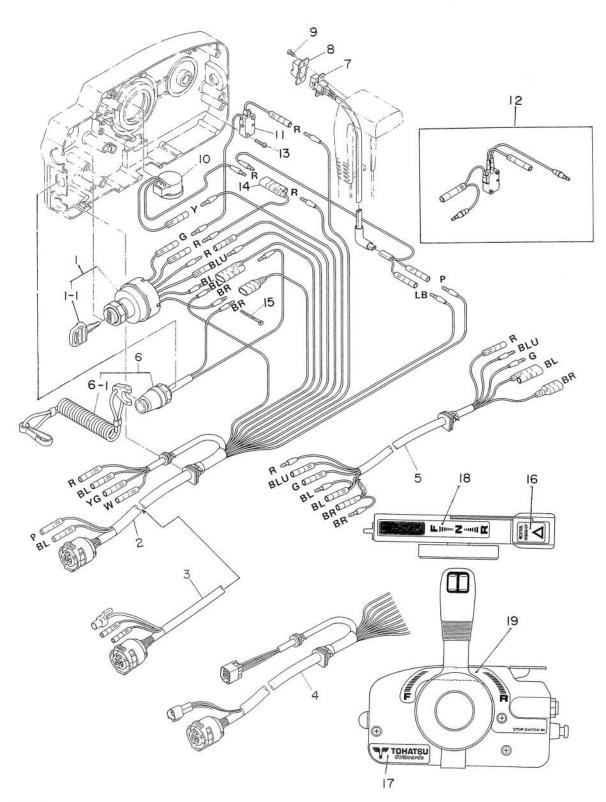

# リモコンボックスの構成部品(電装品関係) Fig. 3 COMPONENT PARTS OF REMOTE CONTROL BOX ASS'Y (ELECTRICAL PARTS)

| 見出番号                                        | 部品番号                     | 部 品 名                                                                                                         |        | _     | _     | ţ Q  |   |      | 備考                    |
|---------------------------------------------|--------------------------|---------------------------------------------------------------------------------------------------------------|--------|-------|-------|------|---|------|-----------------------|
|                                             |                          |                                                                                                               | R      | 1000  | 10000 | R    |   | 10.2 |                       |
| D 6 N                                       | D                        | D                                                                                                             | C      | 1000  | С     | 1000 | C | 100  |                       |
| Ref. No.                                    | Part No.                 | Description                                                                                                   | 5      | 10000 | 5     | 3.00 | 5 | 5    | Remarks               |
|                                             |                          | メインスイッチ                                                                                                       | F      | E     | A     | В    | С | D    |                       |
| 3-1                                         | 353-76020-3              | Main Switch                                                                                                   | 1      | 1     | 1     | 1    | 1 |      |                       |
|                                             |                          | メインスイッチキー (No.301)                                                                                            |        |       |       |      |   |      |                       |
| 3-1-1                                       | 3F3-76217-0              | * Main Switch Key (No.301)<br>メインスイッチキー (No.302)                                                              | 2      | 2     | 2     | 2    | 2 |      |                       |
|                                             | 3F3-76218-0              | * Main Switch Key (No.302)                                                                                    | 2      | 2     | 2     | 2    | 2 |      |                       |
|                                             |                          | メインスイッチキー (No.303)                                                                                            |        |       |       |      |   |      |                       |
|                                             | 3F3-76219-0              | * Main Switch Key (No.303)<br>コート・アッシ B                                                                       | 2      | 2     | 2     | 2    | 2 |      |                       |
| 3-2                                         | 3A3-76115-0              | Cord Ass'y "B"                                                                                                |        |       | 1     | 1    |   |      |                       |
|                                             |                          | コート・アッシ B                                                                                                     |        |       |       |      |   |      | L=6200                |
| 3-3                                         | 3C7-76115-0              | Cord Ass'y "B"<br>コート・アッシ B                                                                                   | _      | 1     | Ш     | _    | Щ | _    | 2 0200                |
| 3-4                                         | 3T5-76115-0              | Cord Ass'y "B"                                                                                                | 1      |       |       |      |   |      |                       |
|                                             |                          | コート・アッシ                                                                                                       | 1      |       |       |      |   |      | Les regeneres         |
| 3-5                                         | 361-76110-1              | Cord Ass'y<br>ストップ スイッチ                                                                                       | -      |       |       |      | 1 |      | L=4700                |
| 3-6                                         | 3A3-06830-0              | Stop Switch                                                                                                   | 1      | 1     | 1     | 1    | 1 |      |                       |
|                                             |                          | ストップ。スイッチ                                                                                                     | Ť      | Ť     |       | İ    | Ė | П    |                       |
|                                             | 398-06830-0              | Stop Switch<br>ストップ・スイッチロック(ローフ・付)                                                                            | 1      |       |       |      |   | 1    |                       |
| 3-6-1                                       | 353-06821-0              | * Stop Switch Lanyard                                                                                         | 1      | 1     | 1     | 1    | 1 | 1    |                       |
|                                             |                          | PTT スイッチ                                                                                                      |        | Ė     | Ħ     | İ    | Ė | İ    |                       |
| 3-7                                         | 3A3-72560-0              | "PTT" Switch                                                                                                  | 1      | 1     | 1     |      |   |      |                       |
| 3-8                                         | 3A3-72591-0              | PTT スイッチカバー<br>"PTT" Switch Cover                                                                             | 1      | 1     | 1     |      |   |      |                       |
| *********                                   |                          | スクリュ                                                                                                          |        |       |       |      |   |      |                       |
| 3-9                                         | 921503-0206              | Screw<br>オーバーヒートプサー                                                                                           | 2      | 2     | 2     |      |   | _    |                       |
| 3-10                                        | 3C8-76171-0              | オーハーピードブサー<br>Over-Heat Buzzer                                                                                | 1      | 1     | 1     | 1    |   |      |                       |
| VII. V. V. V. V. V. V. V. V. V. V. V. V. V. | retirates management was | ニュートラルスイッチ                                                                                                    |        |       | Ť     | Ì    |   |      |                       |
| 3-11                                        | 3T5-76086-0              | Neutral Switch<br>ニュートラルスイッチ                                                                                  | 1      |       |       | -    | _ | -    |                       |
| 3-12                                        | 3A3-76086-1              | Neutral Switch                                                                                                |        | 1     | 1     | 1    | 1 |      |                       |
| MI 17-100                                   |                          | スクリュ                                                                                                          |        |       |       |      |   |      |                       |
| 3-13                                        | 921503-0315              | Screw<br>アシストコート (レット)                                                                                        | 2      | 2     | 2     | 2    | 2 | _    |                       |
| 3-14                                        | 353-72546-0              | Assist Cord (Red)                                                                                             | 1      | 2     | 1     |      |   |      |                       |
|                                             |                          | リート・ワイヤハント                                                                                                    |        |       |       |      |   |      |                       |
| 3-15                                        | 3A3-84398-0              | Lead Wire Band<br>デカル (レバー)                                                                                   | 2      | 2     | 2     | 2    | 2 |      |                       |
| 3-16                                        | 3N5-84331-0              | Decal (Lever)                                                                                                 | 1      | 1     | 1     | 1    | 1 | 1    |                       |
|                                             | research verse se        | デカル (トーハツ)                                                                                                    |        |       |       |      |   |      | W 20-200-20-11-0-20-2 |
| 3-17                                        | 3N5-84333-0              | Decal (TOHATSU)<br>シフトホ°シ`ションテ`カル                                                                             | 1      | 1     | 1     | 1    | 1 | 1    |                       |
| 3-18                                        | 3N5-84336-0              | Shift Position Decal                                                                                          | 1      | 1     | 1     | 1    | 1 | 1    |                       |
|                                             |                          | シフトポジションサイト、テ゛カル                                                                                              |        |       |       |      |   |      |                       |
| 3-19                                        | 3N5-84465-0              | Shift Position Side Decal                                                                                     | 1      | 1     | 1     | 1    | 1 | 1    |                       |
|                                             |                          |                                                                                                               |        |       |       |      |   |      |                       |
|                                             |                          | 1111411 Wat a 200 a 200 a 200 a 200 a 200 a 200 a 200 a 200 a 200 a 200 a 200 a 200 a 200 a 200 a 200 a 200 a |        |       |       |      |   |      |                       |
| -                                           |                          |                                                                                                               | +      |       |       | -    | _ | _    |                       |
|                                             |                          |                                                                                                               |        |       |       |      |   |      |                       |
|                                             |                          |                                                                                                               | $\top$ |       |       | 1    |   |      |                       |
|                                             |                          |                                                                                                               | +      |       |       | -    | _ |      |                       |
|                                             |                          |                                                                                                               |        |       |       |      |   |      |                       |
|                                             |                          |                                                                                                               |        |       |       |      |   |      |                       |
|                                             |                          |                                                                                                               |        |       |       |      |   |      |                       |