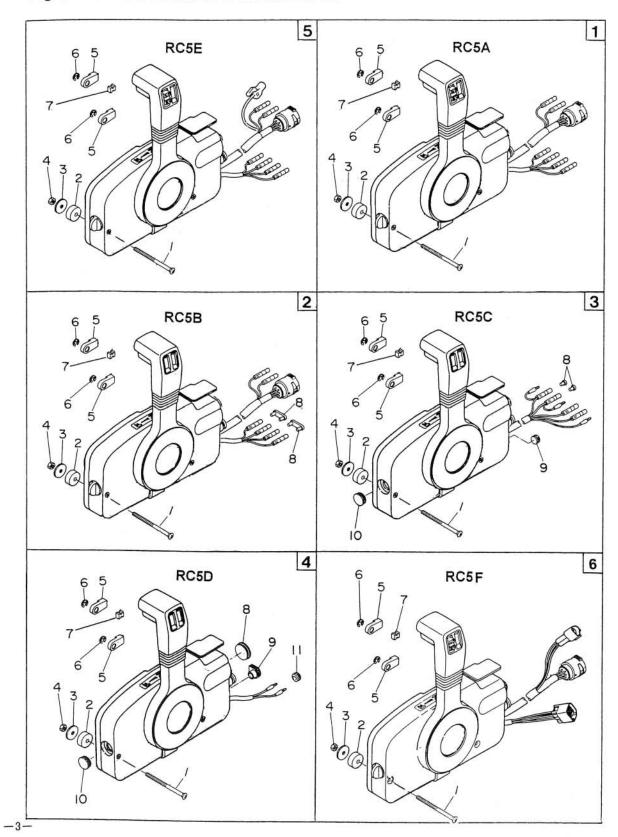

シングル リモコンボックス Fig. 1 SINGLE REMOTE CONTROL BOX

| 見出番号                | 部品番号                | 部 品 名                            |         | _        | _         | Q'     |       | 備考                                             |
|---------------------|---------------------|----------------------------------|---------|----------|-----------|--------|-------|------------------------------------------------|
| - э — д - Ј         | нинн ш.7            | ни ни та                         | R       | R        | R         | R      | RF    | VIII 75                                        |
|                     | 1                   |                                  | C       | С        | С         | С      | clo   | ;                                              |
| Ref. No.            | Part No.            | Description                      | 5       | 5        | 5         | 5      | 5   5 | Remarks                                        |
|                     |                     |                                  | F       | E        | 200       | 190    | c D   | [1] [1] [2] [2] [2] [2] [2] [2] [2] [2] [2] [2 |
| 55 Galf             |                     | リモートコントロールホックスアッシ (RC5A)         | 47      |          | U         |        | T     |                                                |
| 1-1                 | 3B7Q84330-2         | Remote Control Box Ass'y (RC5A)  |         |          | 1         | 4      | +     |                                                |
| 1-1-1               | 242-04275-0         | スクリュ                             | 1       | 9        |           |        |       |                                                |
| 1-1-1               | 3A3-84375-0         | ⊼^°−₩                            | +       |          | 3         | +      | +     |                                                |
| 1-1-2               | 3A3-84374-0         | 1000                             |         |          | 3         |        |       |                                                |
|                     | 010710              | ワッシャ                             | +       |          | -         | +      | +     |                                                |
| 1-1-3               | 353-84371-0         | * Washer                         |         |          | 3         |        |       |                                                |
| n ven re            |                     | ナット                              |         |          |           |        |       |                                                |
| 1-1-4               | 930103-0600         | * Nut                            |         |          | 3         |        |       |                                                |
|                     |                     | ターミナルアイ                          |         |          |           |        |       |                                                |
| 1-1-5               | 3A3-83314-2         | * Terminal Eye                   |         | _        | 2         | +      | +     |                                                |
| 1-1-6               | 945303-0600         | E リング、d=6<br>* E-Ring, d=6       |         |          | 2         |        |       |                                                |
| 1 1 0               | 545505-0000         | ↑ E-Ring, α-6                    | +       | -        | 4         | +      | +     |                                                |
| 1-1-7               | 3A3-84376-0         | 15 (2.14) 7 (5)                  |         |          | 1         |        | 1     |                                                |
|                     | 0.070 0             | リモートコントロールホックスアッシ (RC5B)         |         | $\dashv$ | +         | +      | +     |                                                |
| 1-2                 | 3B7Q84340-2         | Remote Control Box Ass'y (RC5B)  |         |          |           | 1      |       |                                                |
|                     |                     | スクリュ                             |         |          | 7         |        | T     |                                                |
| 1-2-1               | 3A3-84375-0         |                                  |         |          |           | 3      |       |                                                |
|                     | 040 04074           | スペーサ                             |         |          |           |        |       |                                                |
| 1-2-2               | 3A3-84374-0         | * Spacer                         | +       | -        | 4         | 3      | +     |                                                |
| 1-2-3               | 353-84371-0         | ワッシャ<br>* Washer                 | 11      |          |           | 3      |       | 1                                              |
| 1 2 3               | 000 040/1-0         | ナット                              | +       | -        | +         | 3      | +     | -                                              |
| 1-2-4               | 930103-0600         | * Nut                            |         |          |           | 3      |       | 1                                              |
|                     |                     | ターミナルアイ                          | 11      | $\dashv$ | $\forall$ | Ť      | +     |                                                |
| 1-2-5               | 3A3-83314-2         | * Terminal Eye                   |         |          |           | 2      |       |                                                |
| - 57 - 260 - 124100 |                     | E リング、 d=6                       |         | $\neg$   | $\neg$    |        | T     |                                                |
| 1-2-6               | 945303-0600         | * E-Ring, d=6                    | $\perp$ |          |           | 2      |       |                                                |
| 107                 | 040 04070 0         | クプロメット                           |         | - 1      |           | .      |       |                                                |
| 1-2-7               | 3A3-84376-0         | * Grommet<br>ケーフ・ルターミナルフ・ラク・     | +       | $\dashv$ | +         | 1      | +     |                                                |
| 1-2-8               | 353-76037-0         | * Cable Terminal Plug            |         |          |           | 2      |       |                                                |
| 120                 | 000 70007 0         | リモートコントロールホークスアッシ (RC5C)         | +       | +        | +         | 4      | +     |                                                |
| 1-3                 | 3B7Q84350-3         | Remote Control Box Ass'y (RC5C)  |         |          |           |        |       |                                                |
|                     |                     | スクリュ                             | $\Box$  | $\neg$   | $\dashv$  | $\top$ |       |                                                |
| 1-3-1               | 3A3-84375-0         |                                  |         |          |           | _ (    |       |                                                |
|                     | 040 040-            | スペーサ                             |         | T        |           |        |       |                                                |
| 1-3-2               | 3A3-84374-0         |                                  | +       |          | _         | _ (    | -     |                                                |
| 1-3-3               | 353-84371-0         | ワッシャ<br>* Washer                 |         |          |           |        |       |                                                |
| 1 0 0               | 333-04371-0         | + wasner<br>+yh                  | +       | +        | +         | +      | +     |                                                |
| 1-3-4               | 930103-0600         | * Nut                            |         |          |           | ;      |       |                                                |
|                     |                     | ターミナルアイ                          | +       | 1        | 1         | +      | -     |                                                |
| 1-3-5               | 3A3-83314-2         | * Terminal Eye                   |         |          |           | 2      |       |                                                |
| W 25 DV             | 6256737-76 107-2153 | E リング、d=6                        | $\top$  |          |           |        |       |                                                |
| 1-3-6               | 945303-0600         | * E-Ring, d=6                    | $\perp$ |          |           | 1      |       |                                                |
|                     | 010 010             | ク・ロメット                           |         |          | T         |        |       |                                                |
| 1-3-7               | 3A3-84376-0         |                                  | $\perp$ | _        | 1         | - 7    | -     |                                                |
| 1-2-0               | 242-76007 0         | ケープ・ルターミナルフ・ラク・                  |         |          |           |        |       |                                                |
| 1-3-8               | SAS-/003/-0         | * Cable Terminal Plug<br>グロメット B | +       | +        | +         | 1      | -     |                                                |
| 1-3-9               | 361-84415-0         | * Grommet "B"                    |         |          |           |        |       |                                                |
|                     | 001 04410-0         | ク <sup>®</sup> ロメット A            | +       | +        | +         | -      | +     | -                                              |
| 1-3-10              | 361-84414-0         | * Grommet "A"                    |         |          |           |        |       |                                                |
|                     |                     | リモートコントロールホックスアッシ (RC5D)         | +       | +        | +         |        | +     |                                                |
| 1-4                 | 3B7Q84360-1         | Remote Control Box Ass'y (RC5D)  |         |          |           |        | 1     |                                                |
|                     |                     | スクリュ                             |         |          |           |        |       |                                                |
| 1-4-1               | 3A3-84375-0         | * Screw                          | 1 1     |          |           |        | 3     | l .                                            |

シングル リモコンボックス Fig. 1 SINGLE REMOTE CONTROL BOX

| 見出番号           | 部品番号                                         | 部 品 名                                                       |         |          | _         | Q'        | _      |              | 備考       |
|----------------|----------------------------------------------|-------------------------------------------------------------|---------|----------|-----------|-----------|--------|--------------|----------|
|                |                                              | nc nn H                                                     | R       | R        |           | R         | - 1    |              | PER -J   |
|                | Age to the                                   |                                                             | C       | C        |           |           | C      | C            | 20       |
| Ref. No.       | Part No.                                     | Description                                                 | 5<br>F  | 5<br>E   | 5         |           | - 1    | 5<br>D       | Remarks  |
|                |                                              | スペーサ                                                        |         | -        | A         | Б         | -      |              |          |
| 1-4-2          | 3A3-84374-0                                  | * Spacer                                                    | _       |          |           | 4         | 4      | 3            |          |
| 1-4-3          | 353-84371-0                                  | * Washer                                                    |         |          |           |           |        | 3            |          |
| 1-4-4          | 930103-0600                                  | ナット<br>* Nut                                                |         |          |           |           |        | 3            |          |
| 10 10 10 10 10 |                                              | ターミナルアイ                                                     |         |          |           | $\exists$ | 7      |              |          |
| 1-4-5          | 3A3-83314-2                                  | E リング、d=6                                                   | +       | $\dashv$ |           | $\dashv$  | +      | 2            |          |
| 1-4-6          | 945303-0600                                  | * E-Ring, d=6<br>グロメット                                      | -       |          |           | -         | -      | 2            |          |
| 1-4-7          | 3A3-84376-0                                  | * Grommet                                                   |         |          |           |           |        | 1            |          |
| 1-4-8          | 369-84416-0                                  | ケーレット C<br>* Grommet "C"                                    |         |          |           |           |        | 1            |          |
| W W Keek II    |                                              | グロメット D                                                     |         |          |           | 1         | 7      |              |          |
| 1-4-9          | 353-84321-0                                  | * Grommet "D"<br>グロメット A                                    | +       | -        |           | +         | +      | 1            |          |
| 1-4-10         | 361-84414-0                                  | * Grommet "A"<br>グロメット E                                    | +       |          |           | +         | 4      | 1            |          |
| 1-4-11         | 369-84418-0                                  | * Grommet "E"                                               |         |          |           |           |        | 1            |          |
| 1-5            | 3C7Q84370-2                                  | リモートコントロールホ*ックスアッシ(RC5E)<br>Remote Control Box Ass'y (RC5E) |         | 1        |           |           |        |              |          |
|                |                                              | スクリュ                                                        | $\top$  |          |           |           | $\top$ | 7            |          |
| 1-5-1          | 3A3-84375-0                                  | * Screw                                                     | +       | 3        |           | +         | +      | +            |          |
| 1-5-2          | 3A3-84374-0                                  | * Spacer<br>ワッシャ                                            | +       | 3        |           | +         | 4      | 4            |          |
| 1-5-3          | 353-84371-0                                  | * Washer                                                    |         | 3        |           |           |        |              |          |
| 1-5-4          | 930103-0600                                  | ナット<br>* Nut                                                |         | 3        |           |           |        |              |          |
| 1-5-5          | 3A3-83314-2                                  | ターミナルアイ                                                     | П       | 2        |           |           | 1      |              |          |
| 0              |                                              | E リング、d=6                                                   | +       | $\neg$   |           | +         | +      | +            |          |
| 1-5-6          | 945303-0600                                  | * E-Ring, d=6<br>グロメット                                      | +       | 2        | -         | +         | +      | +            |          |
| 1-5-7          | 3A3-84376-0                                  | * Grommet                                                   | $\perp$ | 1        |           |           | _      |              |          |
| 1-6            | 3T5Q84500-1                                  | リモートコントロールボックスアッシ(RC5F)<br>Remote Control Box Ass'y (RC5F)  | 1       |          |           |           |        |              |          |
| 1-6-1          | 3A3-84375-0                                  | スクリュ                                                        | 3       |          | $\exists$ |           | 1      |              |          |
|                |                                              | スペーサ                                                        |         | $\dashv$ |           | +         | +      | +            |          |
| 1-6-2          | 3A3-84374-0                                  | * Spacer<br>ワッシャ                                            | 3       | $\dashv$ | _         | $\dashv$  | +      | +            | 0-1-2-55 |
| 1-6-3          | 353-84371-0                                  | * Washer                                                    | 3       |          |           | _         | _      | $\downarrow$ |          |
| 1-6-4          | 930103-0600                                  | ナット<br>* Nut                                                | 3       |          |           |           |        |              |          |
| -W = M - 2002  | Market Control of the Control of the Control | ターミナルアイ<br>* Terminal Eye                                   | 2       |          |           |           | 1      | $\dashv$     |          |
| 1-6-5          | 3A3-83314-2                                  | E リング、d=6                                                   |         | +        |           | +         | +      | +            |          |
| 1-6-6          | 945303-0600                                  | * E-Ring, d=6<br>ク*ロメット                                     | 2       | -        | -         | +         | +      | +            |          |
| 1-6-7          | 3A3-84376-0                                  |                                                             | 1       | -        |           | +         | 1      | -            |          |
|                |                                              |                                                             |         |          |           | _         | 1      | 1            |          |
|                |                                              |                                                             |         |          |           |           |        |              |          |
|                |                                              |                                                             |         |          |           |           |        |              |          |
|                |                                              |                                                             |         |          |           |           | 7      | $\exists$    |          |