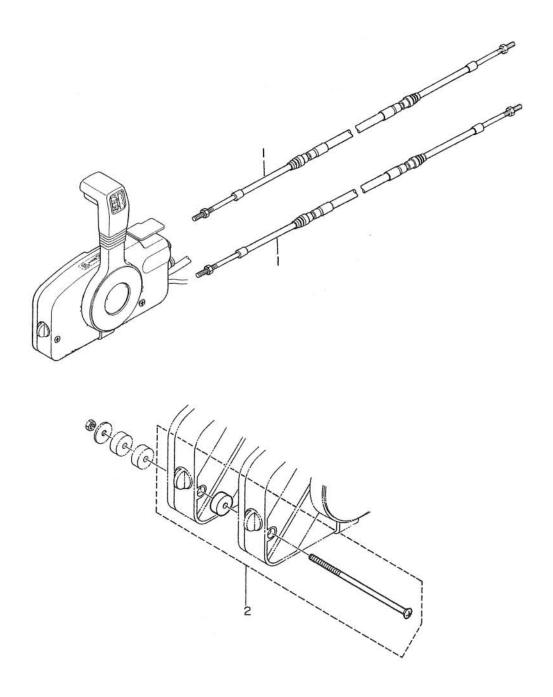

シングル リモコンボックス Fig. 1 SINGLE REMOTE CONTROL BOX

| 見出番号                | 部品番号                | 部 品 名                            |         | _        | _         | Q'     |       | 備考                                             |
|---------------------|---------------------|----------------------------------|---------|----------|-----------|--------|-------|------------------------------------------------|
| - э — д - Ј         | нинн ш.7            | ни ни та                         | R       | R        | R         | R      | RF    | VIII 75                                        |
|                     | 1                   |                                  | C       | С        | С         | С      | clo   | ;                                              |
| Ref. No.            | Part No.            | Description                      | 5       | 5        | 5         | 5      | 5   5 | Remarks                                        |
|                     |                     |                                  | F       | E        | 200       | 190    | c D   | [1] [1] [2] [2] [2] [2] [2] [2] [2] [2] [2] [2 |
| 55 Galf             |                     | リモートコントロールホックスアッシ (RC5A)         | 47      |          | U         |        | T     |                                                |
| 1-1                 | 3B7Q84330-2         | Remote Control Box Ass'y (RC5A)  |         |          | 1         | 4      | +     |                                                |
| 1-1-1               | 242-04275-0         | スクリュ                             | 1       | 9        |           |        |       |                                                |
| 1-1-1               | 3A3-84375-0         | ⊼^°−₩                            | +       |          | 3         | +      | +     |                                                |
| 1-1-2               | 3A3-84374-0         | 1000                             |         |          | 3         |        |       |                                                |
|                     | 010710              | ワッシャ                             | +       |          | -         | +      | +     |                                                |
| 1-1-3               | 353-84371-0         | * Washer                         |         |          | 3         |        |       |                                                |
| n ven re            |                     | ナット                              |         |          |           |        |       |                                                |
| 1-1-4               | 930103-0600         | * Nut                            |         |          | 3         |        |       |                                                |
|                     |                     | ターミナルアイ                          |         |          |           |        |       |                                                |
| 1-1-5               | 3A3-83314-2         | * Terminal Eye                   |         | _        | 2         | +      | +     |                                                |
| 1-1-6               | 945303-0600         | E リング、d=6<br>* E-Ring, d=6       |         |          | 2         |        |       |                                                |
| 1 1 0               | 545505-0000         | ↑ E-Ring, α-6                    | +       | -        | 4         | +      | +     |                                                |
| 1-1-7               | 3A3-84376-0         | 15 (2.14) 7 (5)                  |         |          | 1         |        | 1     |                                                |
|                     | 0.070 0             | リモートコントロールホックスアッシ (RC5B)         |         | $\dashv$ | +         | +      | +     |                                                |
| 1-2                 | 3B7Q84340-2         | Remote Control Box Ass'y (RC5B)  |         |          |           | 1      |       |                                                |
|                     |                     | スクリュ                             |         |          | 7         |        | T     |                                                |
| 1-2-1               | 3A3-84375-0         |                                  |         |          |           | 3      |       |                                                |
|                     | 040 04074           | スペーサ                             |         |          |           |        |       |                                                |
| 1-2-2               | 3A3-84374-0         | * Spacer                         | +       | -        | 4         | 3      | +     |                                                |
| 1-2-3               | 353-84371-0         | ワッシャ<br>* Washer                 | 11      |          |           | 3      |       | 1                                              |
| 1 2 3               | 000 040/1-0         | ナット                              | +       | -        | +         | 3      | +     | -                                              |
| 1-2-4               | 930103-0600         | * Nut                            |         |          |           | 3      |       | 1                                              |
|                     |                     | ターミナルアイ                          | 11      | $\dashv$ | $\forall$ | Ť      | +     |                                                |
| 1-2-5               | 3A3-83314-2         | * Terminal Eye                   |         |          |           | 2      |       |                                                |
| - 57 - 260 - 124100 |                     | E リング、 d=6                       |         | $\neg$   | $\neg$    |        | T     |                                                |
| 1-2-6               | 945303-0600         | * E-Ring, d=6                    | $\perp$ |          |           | 2      |       |                                                |
| 107                 | 040 04070 0         | クプロメット                           |         | - 1      |           | .      |       |                                                |
| 1-2-7               | 3A3-84376-0         | * Grommet<br>ケーフ・ルターミナルフ・ラク・     | +       | $\dashv$ | +         | 1      | +     |                                                |
| 1-2-8               | 353-76037-0         | * Cable Terminal Plug            |         |          |           | 2      |       |                                                |
| 120                 | 000 70007 0         | リモートコントロールホークスアッシ (RC5C)         | +       | +        | +         | 4      | +     |                                                |
| 1-3                 | 3B7Q84350-3         | Remote Control Box Ass'y (RC5C)  |         |          |           |        |       |                                                |
|                     |                     | スクリュ                             | $\Box$  | $\neg$   | $\dashv$  | $\top$ |       |                                                |
| 1-3-1               | 3A3-84375-0         |                                  |         |          |           | _ (    |       |                                                |
|                     | 040 040-            | スペーサ                             |         | T        |           |        |       |                                                |
| 1-3-2               | 3A3-84374-0         |                                  | +       |          | _         | _ (    | -     |                                                |
| 1-3-3               | 353-84371-0         | ワッシャ<br>* Washer                 |         |          |           |        |       |                                                |
| 1 0 0               | 333-04371-0         | + wasner<br>+yh                  | +       | +        | +         | +      | +     |                                                |
| 1-3-4               | 930103-0600         | * Nut                            |         |          |           | ;      |       |                                                |
|                     |                     | ターミナルアイ                          | +       | 1        | 1         | +      | -     |                                                |
| 1-3-5               | 3A3-83314-2         | * Terminal Eye                   |         |          |           | 2      |       |                                                |
| W 25 DV             | 6256737-76 107-2153 | E リング、d=6                        | $\top$  |          |           |        |       |                                                |
| 1-3-6               | 945303-0600         | * E-Ring, d=6                    | $\perp$ |          |           | 1      |       |                                                |
|                     | 010 010             | ク・ロメット                           |         |          | T         |        |       |                                                |
| 1-3-7               | 3A3-84376-0         |                                  | $\perp$ | _        | 1         | - 7    | -     |                                                |
| 1-2-0               | 242-76007 0         | ケープ・ルターミナルフ・ラク・                  |         |          |           |        |       |                                                |
| 1-3-8               | SAS-/003/-0         | * Cable Terminal Plug<br>グロメット B | +       | +        | +         | 1      | -     |                                                |
| 1-3-9               | 361-84415-0         | * Grommet "B"                    |         |          |           |        |       |                                                |
|                     | 001 04410-0         | ク <sup>®</sup> ロメット A            | +       | +        | +         | -      | +     | -                                              |
| 1-3-10              | 361-84414-0         | * Grommet "A"                    |         |          |           |        |       |                                                |
|                     |                     | リモートコントロールホックスアッシ (RC5D)         | +       | +        | +         |        | +     |                                                |
| 1-4                 | 3B7Q84360-1         | Remote Control Box Ass'y (RC5D)  |         |          |           |        | 1     |                                                |
|                     |                     | スクリュ                             |         |          |           |        |       |                                                |
| 1-4-1               | 3A3-84375-0         | * Screw                          | 1 1     |          |           |        | 3     | l .                                            |

シングル リモコンボックス Fig. 1 SINGLE REMOTE CONTROL BOX

| 見出番号           | 部品番号                                         | 部 品 名                                                       |         |          | _         | Q'        | _      |              | 備考       |
|----------------|----------------------------------------------|-------------------------------------------------------------|---------|----------|-----------|-----------|--------|--------------|----------|
|                |                                              | nc nn H                                                     | R       | R        |           | R         | - 1    |              | PER -J   |
|                | Age to the                                   |                                                             | C       | C        |           |           | C      | C            | 20       |
| Ref. No.       | Part No.                                     | Description                                                 | 5<br>F  | 5<br>E   | 5         |           | - 1    | 5<br>D       | Remarks  |
|                |                                              | スペーサ                                                        |         | -        | A         | Б         | -      |              |          |
| 1-4-2          | 3A3-84374-0                                  | * Spacer                                                    | _       |          |           | 4         | 4      | 3            |          |
| 1-4-3          | 353-84371-0                                  | * Washer                                                    |         |          |           |           |        | 3            |          |
| 1-4-4          | 930103-0600                                  | ナット<br>* Nut                                                |         |          |           |           |        | 3            |          |
| 10 10 10 10 10 |                                              | ターミナルアイ                                                     |         |          |           | $\exists$ | 7      |              |          |
| 1-4-5          | 3A3-83314-2                                  | E リング、d=6                                                   | +       | $\dashv$ |           | $\dashv$  | +      | 2            |          |
| 1-4-6          | 945303-0600                                  | * E-Ring, d=6<br>グロメット                                      | -       |          |           | -         | -      | 2            |          |
| 1-4-7          | 3A3-84376-0                                  | * Grommet                                                   |         |          |           |           |        | 1            |          |
| 1-4-8          | 369-84416-0                                  | ケーレット C<br>* Grommet "C"                                    |         |          |           |           |        | 1            |          |
| W W Keek II    |                                              | グロメット D                                                     |         |          |           | 1         | 7      |              |          |
| 1-4-9          | 353-84321-0                                  | * Grommet "D"<br>グロメット A                                    | +       | -        |           | +         | +      | 1            |          |
| 1-4-10         | 361-84414-0                                  | * Grommet "A"<br>グロメット E                                    | +       |          |           | +         | 4      | 1            |          |
| 1-4-11         | 369-84418-0                                  | * Grommet "E"                                               |         |          |           |           |        | 1            |          |
| 1-5            | 3C7Q84370-2                                  | リモートコントロールホ*ックスアッシ(RC5E)<br>Remote Control Box Ass'y (RC5E) |         | 1        |           |           |        |              |          |
|                |                                              | スクリュ                                                        | $\top$  |          |           |           | $\top$ | 7            |          |
| 1-5-1          | 3A3-84375-0                                  | * Screw                                                     | +       | 3        |           | +         | +      | +            |          |
| 1-5-2          | 3A3-84374-0                                  | * Spacer<br>ワッシャ                                            | +       | 3        |           | +         | 4      | 4            |          |
| 1-5-3          | 353-84371-0                                  | * Washer                                                    |         | 3        |           |           |        |              |          |
| 1-5-4          | 930103-0600                                  | ナット<br>* Nut                                                |         | 3        |           |           |        |              |          |
| 1-5-5          | 3A3-83314-2                                  | ターミナルアイ                                                     | П       | 2        |           |           | 1      |              |          |
| 0              |                                              | E リング、d=6                                                   | +       | $\neg$   |           | +         | +      | +            |          |
| 1-5-6          | 945303-0600                                  | * E-Ring, d=6<br>グロメット                                      | +       | 2        | -         | +         | +      | +            |          |
| 1-5-7          | 3A3-84376-0                                  | * Grommet                                                   | $\perp$ | 1        |           |           | _      |              |          |
| 1-6            | 3T5Q84500-1                                  | リモートコントロールボックスアッシ(RC5F)<br>Remote Control Box Ass'y (RC5F)  | 1       |          |           |           |        |              |          |
| 1-6-1          | 3A3-84375-0                                  | スクリュ                                                        | 3       |          | $\exists$ |           | 1      |              |          |
|                |                                              | スペーサ                                                        |         | $\dashv$ |           | +         | +      | +            |          |
| 1-6-2          | 3A3-84374-0                                  | * Spacer<br>ワッシャ                                            | 3       | $\dashv$ | _         | $\dashv$  | +      | +            | 0-1-2-55 |
| 1-6-3          | 353-84371-0                                  | * Washer                                                    | 3       |          |           | _         | _      | $\downarrow$ |          |
| 1-6-4          | 930103-0600                                  | ナット<br>* Nut                                                | 3       |          |           |           |        |              |          |
| -W = M - 2002  | Market Control of the Control of the Control | ターミナルアイ<br>* Terminal Eye                                   | 2       |          |           |           | 1      | $\dashv$     |          |
| 1-6-5          | 3A3-83314-2                                  | E リング、d=6                                                   |         | +        |           | +         | +      | +            |          |
| 1-6-6          | 945303-0600                                  | * E-Ring, d=6<br>ク*ロメット                                     | 2       | -        | -         | +         | +      | +            |          |
| 1-6-7          | 3A3-84376-0                                  |                                                             | 1       | -        |           | +         | 1      | -            |          |
|                |                                              |                                                             |         |          |           | _         | 1      | 1            |          |
|                |                                              |                                                             |         |          |           |           |        |              |          |
|                |                                              |                                                             |         |          |           |           |        |              |          |
|                |                                              |                                                             |         |          |           |           | 7      | $\exists$    |          |