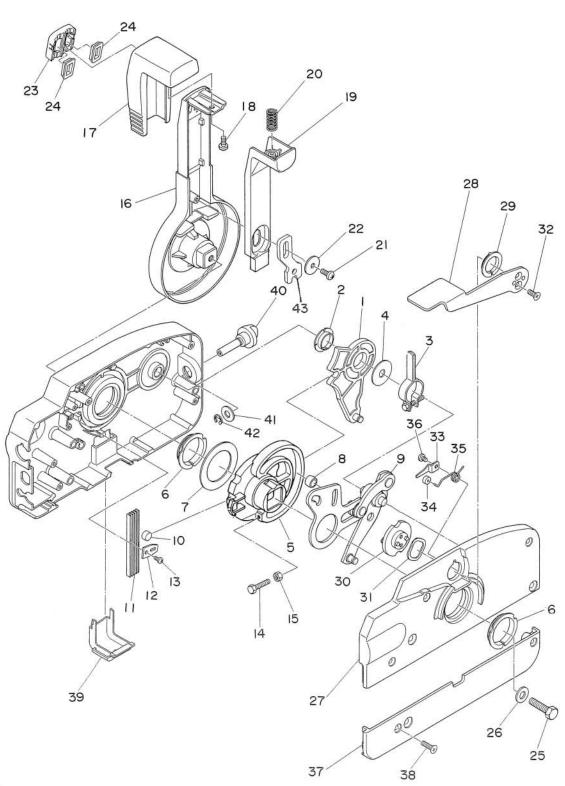

#### リモコンボックスの構成部品 Fig. 2 COMPONENT PARTS OF REMOTE CONTROL BOX ASS'Y

| 見出番号        | 部品番号                                    | 部 品 名                                              |       | ,        | 個對  | _  | _   | _ | 備考       |
|-------------|-----------------------------------------|----------------------------------------------------|-------|----------|-----|----|-----|---|----------|
|             |                                         | er en e                                            | R     | R        | R   | R  | R   | R | Nu and   |
|             |                                         |                                                    | c     | C        | C   | С  | C   | С |          |
| Ref. No.    | Part No.                                | Description                                        | 5     | 5        | 5   | 5  | 5   | 5 | Remarks  |
|             |                                         |                                                    | F     |          |     |    | c   |   | rtomanto |
|             |                                         | シフトキ・ヤアッシ                                          | - 1   | 1-       | · · | -  | Ŭ   | _ |          |
| 2-1         | 3A3-84381-0                             | Shift Gear Ass'y                                   | 1     | 1        | 1   | 1  | 1   | 1 |          |
|             | 0,10 0,100,1 0                          | ブッシング B                                            |       | +        | †÷  | Ė  | r'  | Ė |          |
| 2-2         | 3A3-84432-0                             | Bushing "B"                                        | 1     | 1        | 1   | 1  | 1   | 1 |          |
|             |                                         | スロットルフリクションアーム                                     |       | Ť        | i i | Ė  | -   | Ť |          |
| 2-3         | 3A3-84428-0                             | Throttle Friction Arm                              | 1     | 1        | 1   | 1  |     |   |          |
|             |                                         | ワッシャ                                               |       |          |     |    |     |   |          |
| 2-4         | 3A3-84383-0                             | Washer                                             | 1     | 1        | 1   | 1  | 1   | 1 |          |
| -040000     |                                         | ト'ライフ'キ'ヤ                                          | J.,   | J.,      | Ü., |    |     |   |          |
| 2-5         | 3A3-84364-2                             | Drive Gear                                         | 1     | 1        | 1   | 1  | 1   | 1 |          |
| 202         | 202020000000000000000000000000000000000 | ブッシンク゛A                                            | 102   |          |     |    |     |   |          |
| 2-6         | 3A3-84431-0                             | Bushing "A"                                        | 2     | 2        | 2   | 2  | 2   | 2 |          |
|             | 040 04400 0                             | スラストプレート                                           |       |          |     |    |     |   |          |
| 2-7         | 3A3-84422-0                             | Thrust Plate                                       | 1     | 1        | 1   | 1  | 1   | 1 |          |
| 2-8         | 3A3-84421-0                             | Roller                                             | 1     | 4        | 1   | 1  | ,   | , |          |
| 2 0         | 0/10 04421-0                            | スロットルアーム                                           |       |          | 1   | -1 | 1   | - |          |
| 2-9         | 3A3-84365-1                             | Throttle Arm                                       | 1     | 1        | 1   | 1  | 1   | 1 |          |
|             | 27.00 0 1000 1                          | テ・テントローラ                                           | - 1   | <u> </u> | ·   | H  | +   | ÷ |          |
| 2-10        | 353-84388-0                             | Detent Roller                                      | 1     | 1        | 1   | 1  | 1   | 1 |          |
|             |                                         | デ <sup>*</sup> テントスプ <sup>*</sup> リング <sup>*</sup> |       | Ė        |     |    |     |   |          |
| 2-11        | 3A3-84307-0                             | Detent Spring                                      | 5     | 5        | 5   | 5  | 5   | 5 |          |
|             |                                         | <del>デ</del> テントリテーナ                               |       |          |     |    |     | П |          |
| 2-12        | 3A3-84423-0                             | Detent Retainer                                    | 1     | 1        | 1   | 1  | 1   | 1 |          |
|             |                                         | スクリュ                                               |       |          |     |    |     |   |          |
| 2-13        | 921503-0406                             | Screw                                              | 1     | 1        | 1   | 1  | 1   | 1 |          |
| 2-14        | 010102-0525                             | ホ*ルト<br>Bolt                                       | -   - |          |     |    | .   | 4 |          |
| 2 14        | 910103-0525                             | ナット                                                | 1     | 1        | 1   | 1  | 1   | 1 |          |
| 2-15        | 930103-0500                             | Nut                                                | 1     | 1        | 1   | 1  | 1   | 1 |          |
|             |                                         | コントロールレバー                                          | -1    | Ė        | Ė   | ·  |     |   |          |
| 2-16        | 3B7Q84343-0                             | Control Lever                                      | 1     | 1        | 1   | 1  | 1   | 1 |          |
|             |                                         | グリップ                                               |       |          |     |    |     |   |          |
| 2-17        | 3A3-84404-0                             | Grip                                               | 1     | 1        | 1   | 1  | 1   | 1 |          |
|             | 001500 0510                             | スクリュ                                               |       |          |     | Ų. | .   |   |          |
| 2-18        | 921503-0510                             | Screw<br>ニュートラルロックアーム                              | 1     | 1        | 1   | 1  | 1   | 1 |          |
| 2-19        | 3A3-84401-0                             | Neutral Lock Arm                                   | 1     | 1        | 1   | 1  | ٠,  | 1 |          |
| 2 10        | 070 04401 0                             | ニュートラルロックスフ・リンク                                    |       | -        | +   | -  | -   | - |          |
| 2-20        | 3A3-84403-0                             | Neutral Lock Spring                                | 1     | 1        | 1   | 1  | 1   | 1 |          |
|             |                                         | スクリュ                                               | +     | <u> </u> | H   | Ė  | +   |   |          |
| 2-21        | 921503-0510                             | Screw                                              | 1     | 1        | 1   | 1  | 1   | 1 |          |
| A SUBJEMENT | NOTE HER WOOD THE COURT OF THE COURT    | ロックアームワッシャ                                         |       |          |     |    |     |   |          |
| 2-22        | 3A3-84407-0                             | Lock Arm Washer                                    | 1     | 1        | 1   | 1  | 1   | 1 |          |
| 2002        | AND TAXABLE VIOLEN                      | チルトスイッチカバー                                         |       | 100      | 1   |    | X2. |   |          |
| 2-23        | 3A3-84451-0                             | Tilt Switch Cover                                  | 1     | 1        | 1   | 1  | 1   | 1 |          |
| 2_24        | 242-04450-0                             | チルトスイッチプラク <sup>*</sup>                            |       | ,        |     |    | اړ  |   |          |
| 2-24        | 3A3-84452-0                             | Tilt Switch Plug<br>ポルト                            | 1     | 1        | 1   | 2  | 2   | 2 |          |
| 2-25        | 3A3-84442-0                             | かた<br>Bolt                                         | ,     | 1        | 1   | 1  | ,   | , |          |
| 2 20        | JA3-0444Z-U                             | ワッシャ                                               | - 1   | 1        | 1   | 1  | -   | 1 |          |
| 2-26        | 940103-0800                             | Washer                                             | 1     | 1        | 1   | 1  | 1   | 1 |          |
|             | - 10.00 0000                            | リヤハウシ・ング                                           | +     | -        | -   | -  | +   | • |          |
| 2-27        | 3B7Q84441-0                             | Rear Housing                                       | 1     | 1        | 1   | 1  | 1   | 1 |          |
|             |                                         | フリースロットルレハー                                        | -1    | Ė        |     | İ  |     |   |          |
| 2-28        | 3B7Q84312-0                             | Free Throttle Lever                                | 1     | 1        | 1   | 1  | 1   | 1 |          |
|             |                                         | ブッシング E                                            |       |          |     |    |     |   |          |
| 2-29        | 3A3-84435-0                             | Bushing "E"                                        | 1     | 1        | 1   | 1  | 1   | 1 |          |
|             |                                         | フリースロットルト・ラム                                       |       |          |     |    |     |   |          |
| 2-30        | 3A3-84391-0                             | Free Throttle Drum                                 | 1 1   | 1        | 1   | 1  | 1   | 1 |          |

#### リモコンボックスの構成部品 Fig. 2 COMPONENT PARTS OF REMOTE CONTROL BOX ASS'Y

| 見出番号     | 部品番号        | 部 品 名                             |          |          |          | Į Q       |          |          | 備考      |
|----------|-------------|-----------------------------------|----------|----------|----------|-----------|----------|----------|---------|
| 九四田勺     | HPHH TH TO  |                                   | R        |          |          | R         |          | R        | 川 有     |
|          |             |                                   | С        | C        |          |           |          | С        |         |
| Ref. No. | Part No.    | Description                       | 5        | 5        |          |           |          | 5        | Remarks |
|          | i are No.   | Description                       | F        | E        | A        |           | C        | D        | Remarks |
|          |             | ウェーフ・ワッシャ                         | -        | -        | ^        | -         | -        |          |         |
| 2-31     | 3A3-84368-0 | Wave Washer                       | 1        | 1        | 1        | 1         | 1        | 1        |         |
|          |             | スクリュ                              |          |          |          |           |          |          |         |
| 2-32     | 921603-0512 | Screw                             | 2        | 2        | 2        | 2         | 2        | 2        |         |
| 0.00     |             | ローラリテーナ                           |          |          |          |           | 20       | - 3      |         |
| 2-33     | 3A3-84426-0 | Roller Retainer フリースロットルローラ       | 1        | 1        | 1        | 1         | 1        | 1        |         |
| 2-34     | 3A3-84424-0 | Free Throttle Roller              | 1        | 1        | 1        | 1         | 1        | 1        |         |
| 2 01     | 070 04424 0 | フリースロットルスプリンク                     | +        | -        | 1        | 1         | -        | 1        |         |
| 2-35     | 3A3-84425-0 | Free Throttle Spring              | 1        | 1        | 1        | 1         | 1        | 1        |         |
| 50 200   |             | スクリュ                              |          |          |          |           |          |          |         |
| 2-36     | 921503-0406 | Screw                             | 1        | 1        | 1        | 1         | 1        | 1        |         |
| 0.07     | 007004000   | リヤハ゜ネル                            |          |          |          |           |          |          |         |
| 2-37     | 3B7Q84366-0 | Rear Panel                        | 1        | 1        | 1        | 1         | 1        | 1        |         |
| 2-38     | 921603-0518 | スクリュ<br>Screw                     | 5        | 5        | _        | F         | F        | 5        |         |
| 2 00     | 021003-0018 | ケープルカバー                           | 5        | J        | J        | 0         | 5        | 0        |         |
| 2-39     | 3A3-84429-0 | Cable Cover                       | 1        | 1        | 1        | 1         | 1        | 1        |         |
|          |             | スロットルフリクションアシ・ャストスクリュ             | 1        |          |          | Ì         | Ė        |          |         |
| 2-40     | 3A3-84427-0 | Throttle Friction Adjusting Screw | 1        | 1        | 1        | 1         |          |          |         |
|          |             | ワッシャ                              |          |          |          |           | 7        | T        |         |
| 2-41     | 353-84394-0 | Washer                            | 1        | 1        | 1        | 1         |          | $\perp$  |         |
| 2-42     | 045303-0600 | E リング、d=6                         |          | ,        | ,        | 4         |          | ı        |         |
| L-4L     | 945303-0600 | E-Ring, d=6<br>ロックアームプレート         | -1       | 1        | 1        | 1         | $\dashv$ | -        | 1 -1(1- |
| 2-43     | 3A3-84406-0 | Lock Arm Plate                    | 1        | 1        | 1        | 1         | 1        | 1        |         |
|          |             |                                   | <u> </u> | ÷        |          | +         | $\dashv$ | 1        |         |
|          |             |                                   |          |          |          |           |          |          |         |
|          |             |                                   |          |          |          | $\Box$    | $\Box$   |          |         |
|          |             |                                   |          |          | _        |           | _        |          |         |
|          |             |                                   |          |          |          |           |          |          |         |
|          |             |                                   | +        |          | $\dashv$ | -         | $\dashv$ | $\dashv$ |         |
|          |             |                                   |          |          |          |           |          |          |         |
|          |             |                                   | $\top$   |          | $\dashv$ | $\forall$ | $\dashv$ |          |         |
|          |             |                                   |          |          | $\Box$   |           | $\Box$   |          |         |
|          |             |                                   |          |          | 1        | T         | Ī        | T        |         |
|          |             |                                   | $\dashv$ | $\Box$   | $\dashv$ | -         | 4        | $\dashv$ |         |
|          |             |                                   |          |          |          |           |          |          |         |
|          |             |                                   | +        | $\dashv$ | $\dashv$ | $\dashv$  | $\dashv$ | -        |         |
|          |             |                                   |          |          |          |           |          |          |         |
|          |             |                                   |          | $\dashv$ | 1        | 1         | $\dashv$ | $\dashv$ |         |
|          |             |                                   |          |          |          |           |          |          |         |
|          |             |                                   |          |          | 1        |           | 1        |          |         |
|          |             |                                   |          |          |          | $\perp$   |          | $\perp$  |         |
|          |             |                                   |          |          |          |           |          |          |         |
|          |             |                                   | +        | $\dashv$ | $\dashv$ | +         | $\dashv$ | $\dashv$ |         |
|          |             |                                   |          |          |          |           |          |          |         |
|          |             |                                   |          | +        | $\dashv$ | +         | $\dashv$ | $\dashv$ |         |
|          |             |                                   |          |          |          |           |          |          |         |
|          |             |                                   | $\neg$   | $\neg$   | $\dashv$ | $\forall$ | 7        | $\neg$   |         |
|          |             |                                   |          |          |          |           |          |          |         |
|          |             |                                   |          | П        | $\neg$   | $\top$    | 1        | $\Box$   |         |
|          |             |                                   |          |          |          | 1         | _        | $\perp$  |         |
|          |             |                                   |          |          |          |           |          |          |         |
|          |             |                                   | -        | $\perp$  | 4        | -         | 4        | 4        |         |
|          |             |                                   |          |          |          |           |          |          |         |