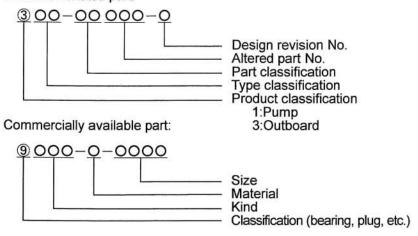

#### パーツリストのご使用について

- 1. このパーツリストはリモートコントロールボックス (RC5) を構成 している部分を集録したものであります。
- 2. 部品番号について

部品番号は11桁で構成されており、一般部品と市販部品は次の様に 表示されています。

#### 一般部品 (純正)

- 3. 部品の新設、廃止または変更が生じた場合は、サービスインフォメーションにてお知らせ致しますので、その都度、ご訂正下さい。
- 4. アッセンブリでの販売部品は、その構成する部品の頭に(\*)印をつけて表わしています。
- このリモートコントロールボックス(RC5)の適用モデルは次の通りです。

| 型式   | 適 用 モ デ ル                            |
|------|--------------------------------------|
| RC5A | MFS25B/30B, M40D2~90A PTT付に対応        |
| RC5B | MFS9.9C~30B, M40D2~90A セル付、PTT付なしに対応 |
| RC5C | MFS8A3/9.8A3, M8B~40C セル付きに対応        |
| RC5D | MFS5B~F30B, M4C~40C セルなしに対応          |
| RC5E | M120A2/140A2に対応                      |
| RC5F | MD40B~115A (TLDI) に対応                |

#### HOW TO USE THIS PARTS LIST

- 1. This parts list contains remote control box (RC5 type).
- 2. Part numbering system:

Part number consists of 11 digits, and indicates a genuine Tohatsu parts or a commercially available parts as follows.

Genuine Tohatsu part:

- Please keep the Parts List updated each time when receiving the Service Bulletin describing the addition, abolition and/or change of parts.
- Number of part to be sold in the form of assembly is prefixed with (\*) mark.
- The following models are applicable to the RC5 type remote control box.