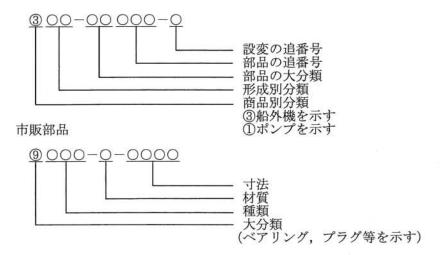

#### パーツリストのご使用について

- 1. このパーツリストはリモートコントロールボックス (RC5) を構成 している部分を集録したものであります。
- 2. 部品番号について

部品番号は11桁で構成されており、一般部品と市販部品は次の様に 表示されています。

#### 一般部品 (純正)

- 3. 部品の新設、廃止または変更が生じた場合は、サービスインフォメーションにてお知らせ致しますので、その都度、ご訂正下さい。
- 4. アッセンブリでの販売部品は、その構成する部品の頭に(\*)印をつけて表わしています。
- このリモートコントロールボックス(RC5)の適用モデルは次の通りです。

| 型式   | 適 用 モ デ ル                            |
|------|--------------------------------------|
| RC5A | MFS25B/30B, M40D2~90A PTT付に対応        |
| RC5B | MFS9.9C~30B, M40D2~90A セル付、PTT付なしに対応 |
| RC5C | MFS8A3/9.8A3, M8B~40C セル付きに対応        |
| RC5D | MFS5B~F30B, M4C~40C セルなしに対応          |
| RC5E | M120A2/140A2に対応                      |
| RC5F | MD40B~115A (TLDI) に対応                |

#### HOW TO USE THIS PARTS LIST

- 1. This parts list contains remote control box (RC5 type).
- 2. Part numbering system:

Part number consists of 11 digits, and indicates a genuine Tohatsu parts or a commercially available parts as follows.

Genuine Tohatsu part:

- Please keep the Parts List updated each time when receiving the Service Bulletin describing the addition, abolition and/or change of parts.
- Number of part to be sold in the form of assembly is prefixed with (\*) mark.
- The following models are applicable to the RC5 type remote control box.