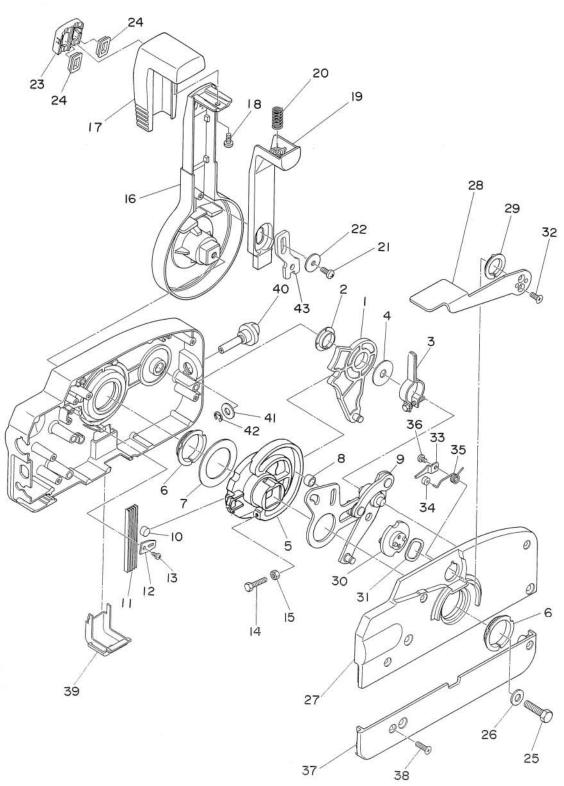

#### リモコンボックスの構成部品 Fig. 2 COMPONENT PARTS OF REMOTE CONTROL BOX ASS'Y

| 見出番号        | 部品番号                                    | 部 品 名                                              |       | ,        | 個對  | _  | _   | _ | 備考       |
|-------------|-----------------------------------------|----------------------------------------------------|-------|----------|-----|----|-----|---|----------|
|             |                                         | er en e                                            | R     | R        | R   | R  | R   | R | Nu and   |
|             |                                         |                                                    | c     | C        | C   | С  | C   | С |          |
| Ref. No.    | Part No.                                | Description                                        | 5     | 5        | 5   | 5  | 5   | 5 | Remarks  |
|             |                                         |                                                    | F     |          |     |    | c   |   | rtomanto |
|             |                                         | シフトキ・ヤアッシ                                          | - 1   | 1-       | · · | -  | Ŭ   | _ |          |
| 2-1         | 3A3-84381-0                             | Shift Gear Ass'y                                   | 1     | 1        | 1   | 1  | 1   | 1 |          |
|             | 0,10 0,100,1 0                          | ブッシング B                                            |       | +        | †÷  | Ė  | r'  | Ė |          |
| 2-2         | 3A3-84432-0                             | Bushing "B"                                        | 1     | 1        | 1   | 1  | 1   | 1 |          |
|             |                                         | スロットルフリクションアーム                                     |       | Ť        | i i | Ė  | -   | Ť |          |
| 2-3         | 3A3-84428-0                             | Throttle Friction Arm                              | 1     | 1        | 1   | 1  |     |   |          |
|             |                                         | ワッシャ                                               |       |          |     |    |     |   |          |
| 2-4         | 3A3-84383-0                             | Washer                                             | 1     | 1        | 1   | 1  | 1   | 1 |          |
| -040000     |                                         | ト'ライフ'キ'ヤ                                          | J.,   | J.,      | Ü., |    |     |   |          |
| 2-5         | 3A3-84364-2                             | Drive Gear                                         | 1     | 1        | 1   | 1  | 1   | 1 |          |
| 202         | 202020000000000000000000000000000000000 | ブッシンク゛A                                            | 102   |          |     |    |     |   |          |
| 2-6         | 3A3-84431-0                             | Bushing "A"                                        | 2     | 2        | 2   | 2  | 2   | 2 |          |
|             | 040 04400 0                             | スラストプレート                                           |       |          |     |    |     |   |          |
| 2-7         | 3A3-84422-0                             | Thrust Plate                                       | 1     | 1        | 1   | 1  | 1   | 1 |          |
| 2-8         | 3A3-84421-0                             | Roller                                             | 1     | 4        | 1   | 1  | ,   | , |          |
| 2 0         | 0/10 04421-0                            | スロットルアーム                                           |       |          | 1   | -1 | 1   | - |          |
| 2-9         | 3A3-84365-1                             | Throttle Arm                                       | 1     | 1        | 1   | 1  | 1   | 1 |          |
|             | 27.00 0 1000 1                          | テ・テントローラ                                           | - 1   | <u> </u> | ·   | H  | +   | ÷ |          |
| 2-10        | 353-84388-0                             | Detent Roller                                      | 1     | 1        | 1   | 1  | 1   | 1 |          |
|             |                                         | デ <sup>*</sup> テントスプ <sup>*</sup> リング <sup>*</sup> |       | Ė        |     |    |     |   |          |
| 2-11        | 3A3-84307-0                             | Detent Spring                                      | 5     | 5        | 5   | 5  | 5   | 5 |          |
|             |                                         | <del>デ</del> テントリテーナ                               |       |          |     |    |     | П |          |
| 2-12        | 3A3-84423-0                             | Detent Retainer                                    | 1     | 1        | 1   | 1  | 1   | 1 |          |
|             |                                         | スクリュ                                               |       |          |     |    |     |   |          |
| 2-13        | 921503-0406                             | Screw                                              | 1     | 1        | 1   | 1  | 1   | 1 |          |
| 2-14        | 010102-0525                             | ホ*ルト<br>Bolt                                       | -   - |          |     |    | .   | 4 |          |
| 2 14        | 910103-0525                             | ナット                                                | 1     | 1        | 1   | 1  | 1   | 1 |          |
| 2-15        | 930103-0500                             | Nut                                                | 1     | 1        | 1   | 1  | 1   | 1 |          |
|             |                                         | コントロールレバー                                          | -1    | Ė        | Ė   | ·  |     |   |          |
| 2-16        | 3B7Q84343-0                             | Control Lever                                      | 1     | 1        | 1   | 1  | 1   | 1 |          |
|             |                                         | グリップ                                               |       |          |     |    |     |   |          |
| 2-17        | 3A3-84404-0                             | Grip                                               | 1     | 1        | 1   | 1  | 1   | 1 |          |
|             | 001500 0510                             | スクリュ                                               |       |          |     | Ų. | .   |   |          |
| 2-18        | 921503-0510                             | Screw<br>ニュートラルロックアーム                              | 1     | 1        | 1   | 1  | 1   | 1 |          |
| 2-19        | 3A3-84401-0                             | Neutral Lock Arm                                   | 1     | 1        | 1   | 1  | ٠,  | 1 |          |
| 2 10        | 070 04401 0                             | ニュートラルロックスフ・リンク                                    |       | -        | +   | -  | -   | - |          |
| 2-20        | 3A3-84403-0                             | Neutral Lock Spring                                | 1     | 1        | 1   | 1  | 1   | 1 |          |
|             |                                         | スクリュ                                               | +     | <u> </u> | H   | Ė  | +   |   |          |
| 2-21        | 921503-0510                             | Screw                                              | 1     | 1        | 1   | 1  | 1   | 1 |          |
| A SUBJEMENT | NOTE HER WOOD THE COURT OF THE COURT    | ロックアームワッシャ                                         |       |          |     |    |     |   |          |
| 2-22        | 3A3-84407-0                             | Lock Arm Washer                                    | 1     | 1        | 1   | 1  | 1   | 1 |          |
| 2002        | AND TAXABLE VIOLEN                      | チルトスイッチカバー                                         |       | 100      | 1   |    | X2. |   |          |
| 2-23        | 3A3-84451-0                             | Tilt Switch Cover                                  | 1     | 1        | 1   | 1  | 1   | 1 |          |
| 2_24        | 242-04450-0                             | チルトスイッチプラク <sup>*</sup>                            |       | ,        |     |    | اړ  |   |          |
| 2-24        | 3A3-84452-0                             | Tilt Switch Plug<br>ポルト                            | 1     | 1        | 1   | 2  | 2   | 2 |          |
| 2-25        | 3A3-84442-0                             | かた<br>Bolt                                         | ,     | 1        | 1   | 1  | ,   | , |          |
| 2 20        | JA3-0444Z-U                             | ワッシャ                                               | - 1   | 1        | 1   | 1  | -   | 1 |          |
| 2-26        | 940103-0800                             | Washer                                             | 1     | 1        | 1   | 1  | 1   | 1 |          |
|             | - 10.00 0000                            | リヤハウシ・ング                                           | +     | -        | -   | -  | +   | • |          |
| 2-27        | 3B7Q84441-0                             | Rear Housing                                       | 1     | 1        | 1   | 1  | 1   | 1 |          |
|             |                                         | フリースロットルレハー                                        | -1    | Ė        |     | İ  |     |   |          |
| 2-28        | 3B7Q84312-0                             | Free Throttle Lever                                | 1     | 1        | 1   | 1  | 1   | 1 |          |
|             |                                         | ブッシング E                                            |       |          |     |    |     |   |          |
| 2-29        | 3A3-84435-0                             | Bushing "E"                                        | 1     | 1        | 1   | 1  | 1   | 1 |          |
|             |                                         | フリースロットルト・ラム                                       |       |          |     |    |     |   |          |
| 2-30        | 3A3-84391-0                             | Free Throttle Drum                                 | 1 1   | 1        | 1   | 1  | 1   | 1 |          |

#### リモコンボックスの構成部品 Fig. 2 COMPONENT PARTS OF REMOTE CONTROL BOX ASS'Y

| 見出番号     | 部品番号        | 部 品 名                             |          |          |          | Į Q       |          |          | 備考      |
|----------|-------------|-----------------------------------|----------|----------|----------|-----------|----------|----------|---------|
| 九四田勺     | HPHH TH TO  |                                   | R        |          |          | R         |          | R        | 川 有     |
|          |             |                                   | С        | C        |          |           |          | С        |         |
| Ref. No. | Part No.    | Description                       | 5        | 5        |          |           |          | 5        | Remarks |
|          | i are No.   | Description                       | F        | E        | A        |           | C        | D        | Remarks |
|          |             | ウェーフ・ワッシャ                         | -        | -        | ^        | -         | -        |          |         |
| 2-31     | 3A3-84368-0 | Wave Washer                       | 1        | 1        | 1        | 1         | 1        | 1        |         |
|          |             | スクリュ                              |          |          |          |           |          |          |         |
| 2-32     | 921603-0512 | Screw                             | 2        | 2        | 2        | 2         | 2        | 2        |         |
| 0.00     |             | ローラリテーナ                           |          |          |          |           | 20       | - 3      |         |
| 2-33     | 3A3-84426-0 | Roller Retainer フリースロットルローラ       | 1        | 1        | 1        | 1         | 1        | 1        |         |
| 2-34     | 3A3-84424-0 | Free Throttle Roller              | 1        | 1        | 1        | 1         | 1        | 1        |         |
| 2 01     | 070 04424 0 | フリースロットルスプリンク                     | +        | -        | 1        | 1         | -        | 1        |         |
| 2-35     | 3A3-84425-0 | Free Throttle Spring              | 1        | 1        | 1        | 1         | 1        | 1        |         |
| 50 200   |             | スクリュ                              |          |          |          |           |          |          |         |
| 2-36     | 921503-0406 | Screw                             | 1        | 1        | 1        | 1         | 1        | 1        |         |
| 0.07     | 007004000   | リヤハ゜ネル                            |          |          |          |           |          |          |         |
| 2-37     | 3B7Q84366-0 | Rear Panel                        | 1        | 1        | 1        | 1         | 1        | 1        |         |
| 2-38     | 921603-0518 | スクリュ<br>Screw                     | 5        | 5        | _        | F         | F        | 5        |         |
| 2 00     | 021003-0018 | ケープルカバー                           | 5        | J        | J        | 0         | 5        | 0        |         |
| 2-39     | 3A3-84429-0 | Cable Cover                       | 1        | 1        | 1        | 1         | 1        | 1        |         |
|          |             | スロットルフリクションアシ・ャストスクリュ             | 1        |          |          | Ì         | Ė        |          |         |
| 2-40     | 3A3-84427-0 | Throttle Friction Adjusting Screw | 1        | 1        | 1        | 1         |          |          |         |
|          |             | ワッシャ                              |          |          |          |           | 7        | T        |         |
| 2-41     | 353-84394-0 | Washer                            | 1        | 1        | 1        | 1         |          | $\perp$  |         |
| 2-42     | 045303-0600 | E リング、d=6                         |          | ,        | ,        | 4         |          | ı        |         |
| L-4L     | 945303-0600 | E-Ring, d=6<br>ロックアームプレート         | -1       | 1        | 1        | 1         | $\dashv$ | -        | 1 -1(1- |
| 2-43     | 3A3-84406-0 | Lock Arm Plate                    | 1        | 1        | 1        | 1         | 1        | 1        |         |
|          |             |                                   | <u> </u> | ÷        |          | +         | $\dashv$ | 1        |         |
|          |             |                                   |          |          |          |           |          |          |         |
|          |             |                                   |          |          |          | $\Box$    | $\Box$   |          |         |
|          |             |                                   |          |          | _        |           | _        |          |         |
|          |             |                                   |          |          |          |           |          |          |         |
|          |             |                                   | +        |          | $\dashv$ | -         | $\dashv$ | $\dashv$ |         |
|          |             |                                   |          |          |          |           |          |          |         |
|          |             |                                   | $\top$   |          | $\dashv$ | $\forall$ | $\dashv$ |          |         |
|          |             |                                   |          |          | $\Box$   |           | $\Box$   |          |         |
|          |             |                                   |          |          | 1        | T         | Ī        | T        |         |
|          |             |                                   | $\dashv$ | $\Box$   | $\dashv$ | -         | 4        | $\dashv$ |         |
|          |             |                                   |          |          |          |           |          |          |         |
|          |             |                                   | +        | $\dashv$ | $\dashv$ | $\dashv$  | $\dashv$ | -        |         |
|          |             |                                   |          |          |          |           |          |          |         |
|          |             |                                   |          | $\dashv$ | 1        | 1         | $\dashv$ | $\dashv$ |         |
|          |             |                                   |          |          |          |           |          |          |         |
|          |             |                                   |          |          | 1        |           | 1        |          |         |
|          |             |                                   |          |          |          | $\perp$   |          | $\perp$  |         |
|          |             |                                   |          |          |          |           |          |          |         |
|          |             |                                   | +        | $\dashv$ | $\dashv$ | +         | $\dashv$ | $\dashv$ |         |
|          |             |                                   |          |          |          |           |          |          |         |
|          |             |                                   |          | +        | $\dashv$ | +         | $\dashv$ | $\dashv$ |         |
|          |             |                                   |          |          |          |           |          |          |         |
|          |             |                                   | $\neg$   | $\neg$   | $\dashv$ | $\forall$ | 7        | $\neg$   |         |
|          |             |                                   |          |          |          |           |          |          |         |
|          |             |                                   |          | П        | $\neg$   | $\top$    | 1        | $\Box$   |         |
|          |             |                                   |          |          |          | 1         | _        | $\perp$  |         |
|          |             |                                   |          |          |          |           |          |          |         |
|          |             |                                   | -        | $\perp$  | 4        | -         | 4        | 4        |         |
|          |             |                                   |          |          |          |           |          |          |         |