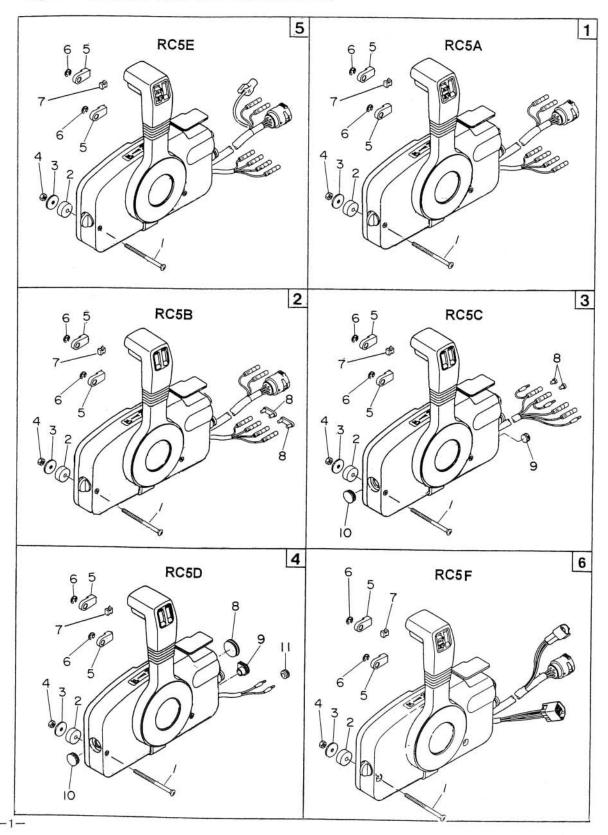

#### 目 次 CONTENTS

|       |                                                                                           | page |
|-------|-------------------------------------------------------------------------------------------|------|
| Fig.1 | シングル リモコンボックス<br>SINGLE REMOTE CONTROL BOX                                                | 1    |
| Fig.2 | リモコンボックスの構成部品<br>COMPONENT PARTS OF REMOTE CONTROL BOX ASS'Y                              | 5    |
| Fig.3 | リモコンボックスの構成部品(電装品関係)<br>COMPONENT PARTS OF REMOTE CONTROL BOX ASS'Y<br>(ELECTRICAL PARTS) | 9    |
| Fig.4 | ケーブル<br>CABLE ······                                                                      | 11   |

シングル リモコンボックス Fig. 1 SINGLE REMOTE CONTROL BOX

| 見出番号                | 部品番号                | 部 品 名                            |         | _        | _         | Q'     |       | 備考                                             |
|---------------------|---------------------|----------------------------------|---------|----------|-----------|--------|-------|------------------------------------------------|
| - э — д - Ј         | нинн ш.7            | ни ни та                         | R       | R        | R         | R      | RF    | VIII 75                                        |
|                     | 1                   |                                  | C       | С        | С         | С      | clo   | ;                                              |
| Ref. No.            | Part No.            | Description                      | 5       | 5        | 5         | 5      | 5   5 | Remarks                                        |
|                     |                     |                                  | F       | E        | 200       | 190    | c D   | [1] [1] [2] [2] [2] [2] [2] [2] [2] [2] [2] [2 |
| 55 Galf             |                     | リモートコントロールホックスアッシ (RC5A)         | 47      |          | U         |        | T     |                                                |
| 1-1                 | 3B7Q84330-2         | Remote Control Box Ass'y (RC5A)  |         |          | 1         | 4      | +     |                                                |
| 1-1-1               | 242-04275-0         | スクリュ                             | 1       | 9        |           |        |       |                                                |
| 1-1-1               | 3A3-84375-0         | ⊼^°−₩                            | +       |          | 3         | +      | +     |                                                |
| 1-1-2               | 3A3-84374-0         | 1000                             |         |          | 3         |        |       |                                                |
|                     | 010710              | ワッシャ                             | +       |          | -         | +      | +     |                                                |
| 1-1-3               | 353-84371-0         | * Washer                         |         |          | 3         |        |       |                                                |
| n ven re            |                     | ナット                              |         |          |           |        |       |                                                |
| 1-1-4               | 930103-0600         | * Nut                            |         |          | 3         |        |       |                                                |
|                     |                     | ターミナルアイ                          |         |          |           |        |       |                                                |
| 1-1-5               | 3A3-83314-2         | * Terminal Eye                   |         | _        | 2         | +      | +     |                                                |
| 1-1-6               | 945303-0600         | E リング、d=6<br>* E-Ring, d=6       |         |          | 2         |        |       |                                                |
| 1 1 0               | 545505-0000         | ↑ E-Ring, α-6                    | +       | -        | 4         | +      | +     |                                                |
| 1-1-7               | 3A3-84376-0         | 15 (2.14) 7 (5)                  |         |          | 1         |        | 1     |                                                |
|                     | 0.070 0             | リモートコントロールホックスアッシ (RC5B)         |         | $\dashv$ | +         | +      | +     |                                                |
| 1-2                 | 3B7Q84340-2         | Remote Control Box Ass'y (RC5B)  |         |          |           | 1      |       |                                                |
|                     |                     | スクリュ                             |         |          | 7         |        | T     |                                                |
| 1-2-1               | 3A3-84375-0         |                                  |         |          |           | 3      |       |                                                |
|                     | 040 04074           | スペーサ                             |         |          |           |        |       |                                                |
| 1-2-2               | 3A3-84374-0         | * Spacer                         | +       | -        | 4         | 3      | +     |                                                |
| 1-2-3               | 353-84371-0         | ワッシャ<br>* Washer                 | 11      |          |           | 3      |       | 1                                              |
| 1 2 3               | 000 040/1-0         | ナット                              | +       | -        | +         | 3      | +     | -                                              |
| 1-2-4               | 930103-0600         | * Nut                            |         |          |           | 3      |       | 1                                              |
|                     |                     | ターミナルアイ                          | 11      | $\dashv$ | $\forall$ | Ť      | +     |                                                |
| 1-2-5               | 3A3-83314-2         | * Terminal Eye                   |         |          |           | 2      |       |                                                |
| - 57 - 260 - 124100 |                     | E リング、 d=6                       |         | $\neg$   | $\neg$    |        | T     |                                                |
| 1-2-6               | 945303-0600         | * E-Ring, d=6                    | $\perp$ |          |           | 2      |       |                                                |
| 107                 | 040 04070 0         | クプロメット                           |         | - 1      |           | .      |       |                                                |
| 1-2-7               | 3A3-84376-0         | * Grommet<br>ケーフ・ルターミナルフ・ラク・     | +       | $\dashv$ | +         | 1      | +     |                                                |
| 1-2-8               | 353-76037-0         | * Cable Terminal Plug            |         |          |           | 2      |       |                                                |
| 120                 | 000 70007 0         | リモートコントロールホークスアッシ (RC5C)         | +       | +        | +         | 4      | +     |                                                |
| 1-3                 | 3B7Q84350-3         | Remote Control Box Ass'y (RC5C)  |         |          |           |        |       |                                                |
|                     |                     | スクリュ                             | $\Box$  | $\neg$   | $\dashv$  | $\top$ |       |                                                |
| 1-3-1               | 3A3-84375-0         |                                  |         |          |           | _ (    |       |                                                |
|                     | 040 040-            | スペーサ                             |         | T        |           |        |       |                                                |
| 1-3-2               | 3A3-84374-0         |                                  | +       |          | _         | _ (    | -     |                                                |
| 1-3-3               | 353-84371-0         | ワッシャ<br>* Washer                 |         |          |           |        |       |                                                |
| 1 0 0               | 333-04371-0         | + wasner<br>+yh                  | +       | +        | +         | +      | +     |                                                |
| 1-3-4               | 930103-0600         | * Nut                            |         |          |           | ;      |       |                                                |
|                     |                     | ターミナルアイ                          | +       | 1        | 1         | +      | -     |                                                |
| 1-3-5               | 3A3-83314-2         | * Terminal Eye                   |         |          |           | 2      |       |                                                |
| W 25 DV             | 6256737-76 107-2153 | E リング、d=6                        | $\top$  |          |           |        |       |                                                |
| 1-3-6               | 945303-0600         | * E-Ring, d=6                    | $\perp$ |          |           | 1      |       |                                                |
|                     | 010 010             | ク・ロメット                           |         |          | T         |        |       |                                                |
| 1-3-7               | 3A3-84376-0         |                                  | $\perp$ | _        | 1         | - 7    | -     |                                                |
| 1-2-0               | 242-76007 0         | ケープ・ルターミナルフ・ラク・                  |         |          |           |        |       |                                                |
| 1-3-8               | SAS-/003/-0         | * Cable Terminal Plug<br>グロメット B | +       | +        | +         | 1      | -     |                                                |
| 1-3-9               | 361-84415-0         | * Grommet "B"                    |         |          |           |        |       |                                                |
|                     | 001 04410-0         | ク <sup>®</sup> ロメット A            | +       | +        | +         | -      | +     | -                                              |
| 1-3-10              | 361-84414-0         | * Grommet "A"                    |         |          |           |        |       |                                                |
|                     |                     | リモートコントロールホックスアッシ (RC5D)         | +       | +        | +         |        | +     |                                                |
| 1-4                 | 3B7Q84360-1         | Remote Control Box Ass'y (RC5D)  |         |          |           |        | 1     |                                                |
|                     |                     | スクリュ                             |         |          |           |        |       |                                                |
| 1-4-1               | 3A3-84375-0         | * Screw                          | 1 1     |          |           |        | 3     | l .                                            |

シングル リモコンボックス Fig. 1 SINGLE REMOTE CONTROL BOX

| 見出番号           | 部品番号                                         | 部 品 名                                                       |         |          | _         | Q'        | _      |              | 備考       |
|----------------|----------------------------------------------|-------------------------------------------------------------|---------|----------|-----------|-----------|--------|--------------|----------|
|                |                                              | nc nn H                                                     | R       | R        |           | R         | - 1    |              | PER -J   |
|                | Age to the                                   |                                                             | C       | C        |           |           | C      | C            | 20       |
| Ref. No.       | Part No.                                     | Description                                                 | 5<br>F  | 5<br>E   | 5         |           | - 1    | 5<br>D       | Remarks  |
|                |                                              | スペーサ                                                        |         | -        | A         | Б         | -      |              |          |
| 1-4-2          | 3A3-84374-0                                  | * Spacer                                                    | _       |          |           | 4         | 4      | 3            |          |
| 1-4-3          | 353-84371-0                                  | * Washer                                                    |         |          |           |           |        | 3            |          |
| 1-4-4          | 930103-0600                                  | ナット<br>* Nut                                                |         |          |           |           |        | 3            |          |
| 10 10 10 10 10 |                                              | ターミナルアイ                                                     |         |          |           | $\exists$ | 7      |              |          |
| 1-4-5          | 3A3-83314-2                                  | E リング、d=6                                                   | +       | $\dashv$ |           | $\dashv$  | +      | 2            |          |
| 1-4-6          | 945303-0600                                  | * E-Ring, d=6<br>グロメット                                      | -       |          |           | -         | -      | 2            |          |
| 1-4-7          | 3A3-84376-0                                  | * Grommet                                                   |         |          |           |           |        | 1            |          |
| 1-4-8          | 369-84416-0                                  | ケーレット C<br>* Grommet "C"                                    |         |          |           |           |        | 1            |          |
| W W Keek II    |                                              | グロメット D                                                     |         |          |           | 1         | 7      |              |          |
| 1-4-9          | 353-84321-0                                  | * Grommet "D"<br>グロメット A                                    | +       | -        |           | +         | +      | 1            |          |
| 1-4-10         | 361-84414-0                                  | * Grommet "A"<br>グロメット E                                    | +       |          |           | +         | 4      | 1            |          |
| 1-4-11         | 369-84418-0                                  | * Grommet "E"                                               |         |          |           |           |        | 1            |          |
| 1-5            | 3C7Q84370-2                                  | リモートコントロールホ*ックスアッシ(RC5E)<br>Remote Control Box Ass'y (RC5E) |         | 1        |           |           |        |              |          |
|                |                                              | スクリュ                                                        | $\top$  |          |           |           | $\top$ | 7            |          |
| 1-5-1          | 3A3-84375-0                                  | * Screw                                                     | +       | 3        |           | +         | +      | +            |          |
| 1-5-2          | 3A3-84374-0                                  | * Spacer<br>ワッシャ                                            | +       | 3        |           | +         | 4      | 4            |          |
| 1-5-3          | 353-84371-0                                  | * Washer                                                    |         | 3        |           |           |        |              |          |
| 1-5-4          | 930103-0600                                  | ナット<br>* Nut                                                |         | 3        |           |           |        |              |          |
| 1-5-5          | 3A3-83314-2                                  | ターミナルアイ                                                     | П       | 2        |           |           | 1      |              |          |
| 0              |                                              | E リング、d=6                                                   | +       | $\neg$   |           | +         | +      | +            |          |
| 1-5-6          | 945303-0600                                  | * E-Ring, d=6<br>グロメット                                      | +       | 2        | -         | +         | +      | +            |          |
| 1-5-7          | 3A3-84376-0                                  | * Grommet                                                   | $\perp$ | 1        |           |           | _      |              |          |
| 1-6            | 3T5Q84500-1                                  | リモートコントロールボックスアッシ(RC5F)<br>Remote Control Box Ass'y (RC5F)  | 1       |          |           |           |        |              |          |
| 1-6-1          | 3A3-84375-0                                  | スクリュ                                                        | 3       |          | $\exists$ |           | 1      |              |          |
|                |                                              | スペーサ                                                        |         | $\dashv$ |           | +         | +      | +            |          |
| 1-6-2          | 3A3-84374-0                                  | * Spacer<br>ワッシャ                                            | 3       | $\dashv$ | _         | $\dashv$  | +      | +            | 0-1-2-55 |
| 1-6-3          | 353-84371-0                                  | * Washer                                                    | 3       |          |           | _         | _      | $\downarrow$ |          |
| 1-6-4          | 930103-0600                                  | ナット<br>* Nut                                                | 3       |          |           |           |        |              |          |
| -W = M - 2002  | Market Control of the Control of the Control | ターミナルアイ<br>* Terminal Eye                                   | 2       |          |           |           | 1      | $\dashv$     |          |
| 1-6-5          | 3A3-83314-2                                  | E リング、d=6                                                   |         | +        |           | +         | +      | +            |          |
| 1-6-6          | 945303-0600                                  | * E-Ring, d=6<br>ク*ロメット                                     | 2       | -        | -         | +         | +      | +            |          |
| 1-6-7          | 3A3-84376-0                                  |                                                             | 1       | -        |           | +         | 1      | -            |          |
|                |                                              |                                                             |         |          |           | _         | 1      | 1            |          |
|                |                                              |                                                             |         |          |           |           |        |              |          |
|                |                                              |                                                             |         |          |           |           |        |              |          |
|                |                                              |                                                             |         |          |           |           | 7      | $\exists$    |          |

#### リモコンボックスの構成部品 Fig. 2 COMPONENT PARTS OF REMOTE CONTROL BOX ASS'Y

| 見出番号        | 部品番号                                    | 部 品 名                                              |       | ,        | 個對  | _  | _   | _ | 備考       |
|-------------|-----------------------------------------|----------------------------------------------------|-------|----------|-----|----|-----|---|----------|
|             |                                         | er en e                                            | R     | R        | R   | R  | R   | R | Nu and   |
|             |                                         |                                                    | c     | C        | C   | С  | C   | С |          |
| Ref. No.    | Part No.                                | Description                                        | 5     | 5        | 5   | 5  | 5   | 5 | Remarks  |
|             |                                         |                                                    | F     |          |     |    | c   |   | rtomanto |
|             |                                         | シフトキ・ヤアッシ                                          | - 1   | 1-       | · · | -  | Ŭ   | _ |          |
| 2-1         | 3A3-84381-0                             | Shift Gear Ass'y                                   | 1     | 1        | 1   | 1  | 1   | 1 |          |
|             | 0,10 0,100,1 0                          | ブッシング B                                            |       | +        | †÷  | Ė  | r'  | Ė |          |
| 2-2         | 3A3-84432-0                             | Bushing "B"                                        | 1     | 1        | 1   | 1  | 1   | 1 |          |
|             |                                         | スロットルフリクションアーム                                     |       | Ť        | i i | Ė  | -   | Ť |          |
| 2-3         | 3A3-84428-0                             | Throttle Friction Arm                              | 1     | 1        | 1   | 1  |     |   |          |
|             |                                         | ワッシャ                                               |       |          |     |    |     |   |          |
| 2-4         | 3A3-84383-0                             | Washer                                             | 1     | 1        | 1   | 1  | 1   | 1 |          |
| -040000     |                                         | ト'ライフ'キ'ヤ                                          | J.,   | J.,      | Ü., |    |     |   |          |
| 2-5         | 3A3-84364-2                             | Drive Gear                                         | 1     | 1        | 1   | 1  | 1   | 1 |          |
| 202         | 202020000000000000000000000000000000000 | ブッシンク゛A                                            | 102   |          |     |    |     |   |          |
| 2-6         | 3A3-84431-0                             | Bushing "A"                                        | 2     | 2        | 2   | 2  | 2   | 2 |          |
|             | 040 04400 0                             | スラストプレート                                           |       |          |     |    |     |   |          |
| 2-7         | 3A3-84422-0                             | Thrust Plate                                       | 1     | 1        | 1   | 1  | 1   | 1 |          |
| 2-8         | 3A3-84421-0                             | Roller                                             | 1     | 4        | 1   | 1  | ,   | , |          |
| 2 0         | 0/10 04421-0                            | スロットルアーム                                           |       |          | 1   | -1 | 1   | - |          |
| 2-9         | 3A3-84365-1                             | Throttle Arm                                       | 1     | 1        | 1   | 1  | 1   | 1 |          |
|             | 27.00 0 1000 1                          | テ・テントローラ                                           | - 1   | <u> </u> | ·   | H  | +   | ÷ |          |
| 2-10        | 353-84388-0                             | Detent Roller                                      | 1     | 1        | 1   | 1  | 1   | 1 |          |
|             |                                         | デ <sup>*</sup> テントスプ <sup>*</sup> リング <sup>*</sup> |       | Ė        |     |    |     |   |          |
| 2-11        | 3A3-84307-0                             | Detent Spring                                      | 5     | 5        | 5   | 5  | 5   | 5 |          |
|             |                                         | <del>デ</del> テントリテーナ                               |       |          |     |    |     | П |          |
| 2-12        | 3A3-84423-0                             | Detent Retainer                                    | 1     | 1        | 1   | 1  | 1   | 1 |          |
|             |                                         | スクリュ                                               |       |          |     |    |     |   |          |
| 2-13        | 921503-0406                             | Screw                                              | 1     | 1        | 1   | 1  | 1   | 1 |          |
| 2-14        | 010102-0525                             | ホ*ルト<br>Bolt                                       | -   - |          |     |    | .   | 4 |          |
| 2 14        | 910103-0525                             | ナット                                                | 1     | 1        | 1   | 1  | 1   | 1 |          |
| 2-15        | 930103-0500                             | Nut                                                | 1     | 1        | 1   | 1  | 1   | 1 |          |
|             |                                         | コントロールレバー                                          | -1    | Ė        | Ė   | ·  |     |   |          |
| 2-16        | 3B7Q84343-0                             | Control Lever                                      | 1     | 1        | 1   | 1  | 1   | 1 |          |
|             |                                         | グリップ                                               |       |          |     |    |     |   |          |
| 2-17        | 3A3-84404-0                             | Grip                                               | 1     | 1        | 1   | 1  | 1   | 1 |          |
|             | 001500 0510                             | スクリュ                                               |       |          |     | Ų. | .   |   |          |
| 2-18        | 921503-0510                             | Screw<br>ニュートラルロックアーム                              | 1     | 1        | 1   | 1  | 1   | 1 |          |
| 2-19        | 3A3-84401-0                             | Neutral Lock Arm                                   | 1     | 1        | 1   | 1  | ٠,  | 1 |          |
| 2 10        | 070 04401 0                             | ニュートラルロックスフ・リンク                                    |       | -        | +   | -  | -   | - |          |
| 2-20        | 3A3-84403-0                             | Neutral Lock Spring                                | 1     | 1        | 1   | 1  | 1   | 1 |          |
|             |                                         | スクリュ                                               | +     | <u> </u> | H   | Ė  | +   |   |          |
| 2-21        | 921503-0510                             | Screw                                              | 1     | 1        | 1   | 1  | 1   | 1 |          |
| A SUBJEMENT | NOTE HER WOOD THE COURT OF THE COURT    | ロックアームワッシャ                                         |       |          |     |    |     |   |          |
| 2-22        | 3A3-84407-0                             | Lock Arm Washer                                    | 1     | 1        | 1   | 1  | 1   | 1 |          |
| 2002        | AND TAXABLE VIOLEN                      | チルトスイッチカバー                                         |       | 100      | 1   |    | X2. |   |          |
| 2-23        | 3A3-84451-0                             | Tilt Switch Cover                                  | 1     | 1        | 1   | 1  | 1   | 1 |          |
| 2_24        | 242-04450-0                             | チルトスイッチプラク <sup>*</sup>                            |       | ,        |     |    | اړ  |   |          |
| 2-24        | 3A3-84452-0                             | Tilt Switch Plug<br>ポルト                            | 1     | 1        | 1   | 2  | 2   | 2 |          |
| 2-25        | 3A3-84442-0                             | かた<br>Bolt                                         | ,     | 1        | 1   | 1  | ,   | , |          |
| 2 20        | JA3-0444Z-U                             | ワッシャ                                               | - 1   | 1        | 1   | 1  | -   | 1 |          |
| 2-26        | 940103-0800                             | Washer                                             | 1     | 1        | 1   | 1  | 1   | 1 |          |
|             | - 10.00 0000                            | リヤハウシ・ング                                           | +     | -        | -   | -  | +   | • |          |
| 2-27        | 3B7Q84441-0                             | Rear Housing                                       | 1     | 1        | 1   | 1  | 1   | 1 |          |
|             |                                         | フリースロットルレハー                                        | -1    | Ė        |     | İ  |     |   |          |
| 2-28        | 3B7Q84312-0                             | Free Throttle Lever                                | 1     | 1        | 1   | 1  | 1   | 1 |          |
|             |                                         | ブッシング E                                            |       |          |     |    |     |   |          |
| 2-29        | 3A3-84435-0                             | Bushing "E"                                        | 1     | 1        | 1   | 1  | 1   | 1 |          |
|             |                                         | フリースロットルト・ラム                                       |       |          |     |    |     |   |          |
| 2-30        | 3A3-84391-0                             | Free Throttle Drum                                 | 1 1   | 1        | 1   | 1  | 1   | 1 |          |

#### リモコンボックスの構成部品 Fig. 2 COMPONENT PARTS OF REMOTE CONTROL BOX ASS'Y

| 見出番号     | 部品番号        | 部 品 名                             |          |          |          | Į Q       |          |          | 備考      |
|----------|-------------|-----------------------------------|----------|----------|----------|-----------|----------|----------|---------|
| 九四田勺     | HPHH TH TO  |                                   | R        |          |          | R         |          | R        | 川 有     |
|          |             |                                   | С        | C        |          |           |          | С        |         |
| Ref. No. | Part No.    | Description                       | 5        | 5        |          |           |          | 5        | Remarks |
|          | i are No.   | Description                       | F        | E        | A        |           | C        | D        | Remarks |
|          |             | ウェーフ・ワッシャ                         | -        | -        | ^        | -         | -        |          |         |
| 2-31     | 3A3-84368-0 | Wave Washer                       | 1        | 1        | 1        | 1         | 1        | 1        |         |
|          |             | スクリュ                              |          |          |          |           |          |          |         |
| 2-32     | 921603-0512 | Screw                             | 2        | 2        | 2        | 2         | 2        | 2        |         |
| 0.00     |             | ローラリテーナ                           |          |          |          |           | 20       | - 3      |         |
| 2-33     | 3A3-84426-0 | Roller Retainer フリースロットルローラ       | 1        | 1        | 1        | 1         | 1        | 1        |         |
| 2-34     | 3A3-84424-0 | Free Throttle Roller              | 1        | 1        | 1        | 1         | 1        | 1        |         |
| 2 01     | 070 04424 0 | フリースロットルスプリンク                     | +        | -        | 1        | 1         | -        | 1        |         |
| 2-35     | 3A3-84425-0 | Free Throttle Spring              | 1        | 1        | 1        | 1         | 1        | 1        |         |
| 50 200   |             | スクリュ                              |          |          |          |           |          |          |         |
| 2-36     | 921503-0406 | Screw                             | 1        | 1        | 1        | 1         | 1        | 1        |         |
| 0.07     | 007004000   | リヤハ゜ネル                            |          |          |          |           |          |          |         |
| 2-37     | 3B7Q84366-0 | Rear Panel                        | 1        | 1        | 1        | 1         | 1        | 1        |         |
| 2-38     | 921603-0518 | スクリュ<br>Screw                     | 5        | 5        | _        | F         | F        | 5        |         |
| 2 00     | 021003-0018 | ケープルカバー                           | 5        | J        | J        | 0         | 5        | 0        |         |
| 2-39     | 3A3-84429-0 | Cable Cover                       | 1        | 1        | 1        | 1         | 1        | 1        |         |
|          |             | スロットルフリクションアシ・ャストスクリュ             | 1        |          |          | Ì         | Ė        |          |         |
| 2-40     | 3A3-84427-0 | Throttle Friction Adjusting Screw | 1        | 1        | 1        | 1         |          |          |         |
|          |             | ワッシャ                              |          |          |          |           | 7        | T        |         |
| 2-41     | 353-84394-0 | Washer                            | 1        | 1        | 1        | 1         |          | $\perp$  |         |
| 2-42     | 045303-0600 | E リング、d=6                         |          | ,        | ,        | 4         |          | ı        |         |
| L-4L     | 945303-0600 | E-Ring, d=6<br>ロックアームプレート         | -1       | 1        | 1        | 1         | $\dashv$ | -        | 1 -1(1- |
| 2-43     | 3A3-84406-0 | Lock Arm Plate                    | 1        | 1        | 1        | 1         | 1        | 1        |         |
|          |             |                                   | <u> </u> | ÷        |          | +         | $\dashv$ | 1        |         |
|          |             |                                   |          |          |          |           |          |          |         |
|          |             |                                   |          |          |          | $\Box$    | $\Box$   |          |         |
|          |             |                                   |          |          | _        |           | _        |          |         |
|          |             |                                   |          |          |          |           |          |          |         |
|          |             |                                   | +        |          | $\dashv$ | -         | $\dashv$ | $\dashv$ |         |
|          |             |                                   |          |          |          |           |          |          |         |
|          |             |                                   | $\top$   |          | $\dashv$ | $\forall$ | $\dashv$ |          |         |
|          |             |                                   |          |          | $\Box$   |           | $\Box$   |          |         |
|          |             |                                   |          |          | 1        | T         | Ī        | T        |         |
|          |             |                                   | $\dashv$ | $\Box$   | $\dashv$ | -         | 4        | $\dashv$ |         |
|          |             |                                   |          |          |          |           |          |          |         |
|          |             |                                   | +        | $\dashv$ | $\dashv$ | $\dashv$  | $\dashv$ | -        |         |
|          |             |                                   |          |          |          |           |          |          |         |
|          |             |                                   |          | $\dashv$ | 1        | 1         | $\dashv$ | $\dashv$ |         |
|          |             |                                   |          |          |          |           |          |          |         |
|          |             |                                   |          |          | 1        |           | 1        |          |         |
|          |             |                                   |          |          |          | $\perp$   |          | $\perp$  |         |
|          |             |                                   |          |          |          |           |          |          |         |
|          |             |                                   | +        | $\dashv$ | $\dashv$ | +         | $\dashv$ | $\dashv$ |         |
|          |             |                                   |          |          |          |           |          |          |         |
|          |             |                                   |          | +        | $\dashv$ | +         | $\dashv$ | $\dashv$ |         |
|          |             |                                   |          |          |          |           |          |          |         |
|          |             |                                   | $\neg$   | $\neg$   | $\dashv$ | $\forall$ | 7        | $\neg$   |         |
|          |             |                                   |          |          |          |           |          |          |         |
|          |             |                                   |          | П        | $\neg$   | $\top$    | 1        | $\Box$   |         |
|          |             |                                   |          |          |          | 1         | _        | $\perp$  |         |
|          |             |                                   |          |          |          |           |          |          |         |
|          |             |                                   | -        | $\perp$  | 4        | -         | 4        | 4        |         |
|          |             |                                   |          |          |          |           |          |          |         |

# リモコンボックスの構成部品(電装品関係) Fig. 3 COMPONENT PARTS OF REMOTE CONTROL BOX ASS'Y (ELECTRICAL PARTS)

| 見出番号                                        | 部品番号                     | 部 品 名                                                                                                         |        | _     | _     | ţ Q  |   |      | 備考                    |
|---------------------------------------------|--------------------------|---------------------------------------------------------------------------------------------------------------|--------|-------|-------|------|---|------|-----------------------|
|                                             |                          |                                                                                                               | R      | 1000  | 10000 | R    |   | 10.2 |                       |
| D 6 N                                       | D                        | D                                                                                                             | C      | 1000  | С     | 1000 | C | 100  |                       |
| Ref. No.                                    | Part No.                 | Description                                                                                                   | 5      | 10000 | 5     | 3.00 | 5 | 5    | Remarks               |
|                                             |                          | メインスイッチ                                                                                                       | F      | E     | A     | В    | С | D    |                       |
| 3-1                                         | 353-76020-3              | Main Switch                                                                                                   | 1      | 1     | 1     | 1    | 1 |      |                       |
|                                             |                          | メインスイッチキー (No.301)                                                                                            |        |       |       |      |   |      |                       |
| 3-1-1                                       | 3F3-76217-0              | * Main Switch Key (No.301)<br>メインスイッチキー (No.302)                                                              | 2      | 2     | 2     | 2    | 2 |      |                       |
|                                             | 3F3-76218-0              | * Main Switch Key (No.302)                                                                                    | 2      | 2     | 2     | 2    | 2 |      |                       |
|                                             |                          | メインスイッチキー (No.303)                                                                                            |        |       |       |      |   |      |                       |
|                                             | 3F3-76219-0              | * Main Switch Key (No.303)<br>コート・アッシ B                                                                       | 2      | 2     | 2     | 2    | 2 |      |                       |
| 3-2                                         | 3A3-76115-0              | Cord Ass'y "B"                                                                                                |        |       | 1     | 1    |   |      |                       |
|                                             |                          | コート・アッシ B                                                                                                     |        |       |       |      |   |      | L=6200                |
| 3-3                                         | 3C7-76115-0              | Cord Ass'y "B"<br>コート・アッシ B                                                                                   | _      | 1     | Ш     | _    | Щ | _    | 2 0200                |
| 3-4                                         | 3T5-76115-0              | Cord Ass'y "B"                                                                                                | 1      |       |       |      |   |      |                       |
|                                             |                          | コート・アッシ                                                                                                       | 1      |       |       |      |   |      | Les regeneres         |
| 3-5                                         | 361-76110-1              | Cord Ass'y<br>ストップ スイッチ                                                                                       | -      |       |       |      | 1 |      | L=4700                |
| 3-6                                         | 3A3-06830-0              | Stop Switch                                                                                                   | 1      | 1     | 1     | 1    | 1 |      |                       |
|                                             |                          | ストップ。スイッチ                                                                                                     | Ť      | Ť     |       | İ    | Ė | П    |                       |
|                                             | 398-06830-0              | Stop Switch<br>ストップ・スイッチロック(ローフ・付)                                                                            | 1      |       |       |      |   | 1    |                       |
| 3-6-1                                       | 353-06821-0              | * Stop Switch Lanyard                                                                                         | 1      | 1     | 1     | 1    | 1 | 1    |                       |
|                                             |                          | PTT スイッチ                                                                                                      |        | Ė     | Ħ     | İ    | Ė | İ    |                       |
| 3-7                                         | 3A3-72560-0              | "PTT" Switch                                                                                                  | 1      | 1     | 1     |      |   |      |                       |
| 3-8                                         | 3A3-72591-0              | PTT スイッチカバー<br>"PTT" Switch Cover                                                                             | 1      | 1     | 1     |      |   |      |                       |
| *********                                   |                          | スクリュ                                                                                                          |        |       |       |      |   |      |                       |
| 3-9                                         | 921503-0206              | Screw<br>オーバーヒートプサー                                                                                           | 2      | 2     | 2     |      |   | _    |                       |
| 3-10                                        | 3C8-76171-0              | オーハーピードブサー<br>Over-Heat Buzzer                                                                                | 1      | 1     | 1     | 1    |   |      |                       |
| VII. V. V. V. V. V. V. V. V. V. V. V. V. V. | retirates management was | ニュートラルスイッチ                                                                                                    |        |       | Ť     | Ì    |   |      |                       |
| 3-11                                        | 3T5-76086-0              | Neutral Switch<br>ニュートラルスイッチ                                                                                  | 1      |       |       | -    | _ | -    |                       |
| 3-12                                        | 3A3-76086-1              | Neutral Switch                                                                                                |        | 1     | 1     | 1    | 1 |      |                       |
| MI 17-100                                   |                          | スクリュ                                                                                                          |        |       |       |      |   |      |                       |
| 3-13                                        | 921503-0315              | Screw<br>アシストコート (レット)                                                                                        | 2      | 2     | 2     | 2    | 2 | _    |                       |
| 3-14                                        | 353-72546-0              | Assist Cord (Red)                                                                                             | 1      | 2     | 1     |      |   |      |                       |
|                                             |                          | リート・ワイヤハント                                                                                                    |        |       |       |      |   |      |                       |
| 3-15                                        | 3A3-84398-0              | Lead Wire Band<br>デカル (レバー)                                                                                   | 2      | 2     | 2     | 2    | 2 |      |                       |
| 3-16                                        | 3N5-84331-0              | Decal (Lever)                                                                                                 | 1      | 1     | 1     | 1    | 1 | 1    |                       |
|                                             | research verse se        | デカル (トーハツ)                                                                                                    |        |       |       |      |   |      | W 20-200-20-11-0-20-2 |
| 3-17                                        | 3N5-84333-0              | Decal (TOHATSU)<br>シフトホ°シ`ションテ`カル                                                                             | 1      | 1     | 1     | 1    | 1 | 1    |                       |
| 3-18                                        | 3N5-84336-0              | Shift Position Decal                                                                                          | 1      | 1     | 1     | 1    | 1 | 1    |                       |
|                                             |                          | シフトポジションサイト、テ゛カル                                                                                              |        |       |       |      |   |      |                       |
| 3-19                                        | 3N5-84465-0              | Shift Position Side Decal                                                                                     | 1      | 1     | 1     | 1    | 1 | 1    |                       |
|                                             |                          |                                                                                                               |        |       |       |      |   |      |                       |
|                                             |                          | 1111411 Wat a 200 a 200 a 200 a 200 a 200 a 200 a 200 a 200 a 200 a 200 a 200 a 200 a 200 a 200 a 200 a 200 a |        |       |       |      |   |      |                       |
| -                                           |                          |                                                                                                               | +      |       |       | -    | _ | _    |                       |
|                                             |                          |                                                                                                               |        |       |       |      |   |      |                       |
|                                             |                          |                                                                                                               | $\top$ |       |       | 1    |   |      |                       |
|                                             |                          |                                                                                                               | +      |       |       | -    | _ |      |                       |
|                                             |                          |                                                                                                               |        |       |       |      |   |      |                       |
|                                             |                          |                                                                                                               |        |       |       |      |   |      |                       |
|                                             |                          |                                                                                                               |        |       |       |      |   |      |                       |