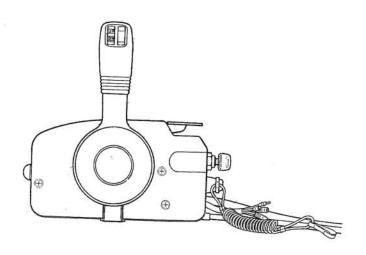

### RC5

リモートコントロール ボックス REMOTE CONTROL BOX

シングル リモコンボックス Fig. 1 SINGLE REMOTE CONTROL BOX

| 見出番号                | 部品番号                | 部 品 名                            |         | _        | _         | Q'     |       | 備考                                             |
|---------------------|---------------------|----------------------------------|---------|----------|-----------|--------|-------|------------------------------------------------|
| - э — д - Ј         | нинн ш.7            | ни ни та                         | R       | R        | R         | R      | RF    | VIII 75                                        |
|                     | 1                   |                                  | C       | С        | С         | С      | clo   | ;                                              |
| Ref. No.            | Part No.            | Description                      | 5       | 5        | 5         | 5      | 5   5 | Remarks                                        |
|                     |                     |                                  | F       | E        | 200       | 190    | c D   | [1] [1] [2] [2] [2] [2] [2] [2] [2] [2] [2] [2 |
| 55 Galf             |                     | リモートコントロールホックスアッシ (RC5A)         | 47      |          | U         |        | T     |                                                |
| 1-1                 | 3B7Q84330-2         | Remote Control Box Ass'y (RC5A)  |         |          | 1         | 4      | +     |                                                |
| 1-1-1               | 242-04275-0         | スクリュ                             | 1       | 9        |           |        |       |                                                |
| 1-1-1               | 3A3-84375-0         | ⊼^°−₩                            | +       |          | 3         | +      | +     |                                                |
| 1-1-2               | 3A3-84374-0         | 1000                             |         |          | 3         |        |       |                                                |
|                     | 010710              | ワッシャ                             | +       |          | -         | +      | +     |                                                |
| 1-1-3               | 353-84371-0         | * Washer                         |         |          | 3         |        |       |                                                |
| n ven re            |                     | ナット                              |         |          |           |        |       |                                                |
| 1-1-4               | 930103-0600         | * Nut                            |         |          | 3         |        |       |                                                |
|                     |                     | ターミナルアイ                          |         |          |           |        |       |                                                |
| 1-1-5               | 3A3-83314-2         | * Terminal Eye                   |         | _        | 2         | +      | +     |                                                |
| 1-1-6               | 945303-0600         | E リング、d=6<br>* E-Ring, d=6       |         |          | 2         |        |       |                                                |
| 1 1 0               | 545505-0000         | ↑ E-Ring, α-6                    | +       | -        | 4         | +      | +     |                                                |
| 1-1-7               | 3A3-84376-0         | 15 (2.14) 7 (5)                  |         |          | 1         |        | 1     |                                                |
|                     | 0.070 0             | リモートコントロールホックスアッシ (RC5B)         |         | $\dashv$ | +         | +      | +     |                                                |
| 1-2                 | 3B7Q84340-2         | Remote Control Box Ass'y (RC5B)  |         |          |           | 1      |       |                                                |
|                     |                     | スクリュ                             |         |          | 7         |        | T     |                                                |
| 1-2-1               | 3A3-84375-0         |                                  |         |          |           | 3      |       |                                                |
|                     | 040 04074           | スペーサ                             |         |          |           |        |       |                                                |
| 1-2-2               | 3A3-84374-0         | * Spacer                         | +       | -        | 4         | 3      | +     |                                                |
| 1-2-3               | 353-84371-0         | ワッシャ<br>* Washer                 | 11      |          |           | 3      |       | 1                                              |
| 1 2 3               | 000 040/1-0         | ナット                              | +       | -        | +         | 3      | +     | -                                              |
| 1-2-4               | 930103-0600         | * Nut                            |         |          |           | 3      |       | 1                                              |
|                     |                     | ターミナルアイ                          | 11      | $\dashv$ | $\forall$ | Ť      | +     |                                                |
| 1-2-5               | 3A3-83314-2         | * Terminal Eye                   |         |          |           | 2      |       |                                                |
| - 57 - 260 - 124100 |                     | E リング、 d=6                       |         | $\neg$   | $\neg$    |        | T     |                                                |
| 1-2-6               | 945303-0600         | * E-Ring, d=6                    | $\perp$ |          |           | 2      |       |                                                |
| 107                 | 040 04070 0         | クプロメット                           |         | - 1      |           | .      |       |                                                |
| 1-2-7               | 3A3-84376-0         | * Grommet<br>ケーフ・ルターミナルフ・ラク・     | +       | $\dashv$ | +         | 1      | +     |                                                |
| 1-2-8               | 353-76037-0         | * Cable Terminal Plug            |         |          |           | 2      |       |                                                |
| 120                 | 000 70007 0         | リモートコントロールホークスアッシ (RC5C)         | +       | +        | +         | 4      | +     |                                                |
| 1-3                 | 3B7Q84350-3         | Remote Control Box Ass'y (RC5C)  |         |          |           |        |       |                                                |
|                     |                     | スクリュ                             | $\Box$  | $\neg$   | $\dashv$  | $\top$ |       |                                                |
| 1-3-1               | 3A3-84375-0         |                                  |         |          |           | _ (    |       |                                                |
|                     | 040 040-            | スペーサ                             |         | T        |           |        |       |                                                |
| 1-3-2               | 3A3-84374-0         |                                  | +       |          | _         | _ (    | -     |                                                |
| 1-3-3               | 353-84371-0         | ワッシャ<br>* Washer                 |         |          |           |        |       |                                                |
| 1 0 0               | 333-04371-0         | + wasner<br>+yh                  | +       | +        | +         | +      | +     |                                                |
| 1-3-4               | 930103-0600         | * Nut                            |         |          |           | ;      |       |                                                |
|                     |                     | ターミナルアイ                          | +       | 1        | 1         | +      | -     |                                                |
| 1-3-5               | 3A3-83314-2         | * Terminal Eye                   |         |          |           | 2      |       |                                                |
| W 25 DV             | 6256737-76 107-2153 | E リング、d=6                        | $\top$  |          |           |        |       |                                                |
| 1-3-6               | 945303-0600         | * E-Ring, d=6                    | $\perp$ |          |           | 1      |       |                                                |
|                     | 010 010             | ク・ロメット                           |         |          | T         |        |       |                                                |
| 1-3-7               | 3A3-84376-0         |                                  | $\perp$ | _        | 1         | - 7    | -     |                                                |
| 1-2-0               | 242-76007 0         | ケープ・ルターミナルフ・ラク・                  |         |          |           |        |       |                                                |
| 1-3-8               | SAS-/003/-0         | * Cable Terminal Plug<br>グロメット B | +       | +        | +         | 1      | -     |                                                |
| 1-3-9               | 361-84415-0         | * Grommet "B"                    |         |          |           |        |       |                                                |
|                     | 001 04410-0         | ク <sup>®</sup> ロメット A            | +       | +        | +         | -      | +     | -                                              |
| 1-3-10              | 361-84414-0         | * Grommet "A"                    |         |          |           |        |       |                                                |
|                     |                     | リモートコントロールホックスアッシ (RC5D)         | +       | +        | +         |        | +     |                                                |
| 1-4                 | 3B7Q84360-1         | Remote Control Box Ass'y (RC5D)  |         |          |           |        | 1     |                                                |
|                     |                     | スクリュ                             |         |          |           |        |       |                                                |
| 1-4-1               | 3A3-84375-0         | * Screw                          | 1 1     |          |           |        | 3     | l .                                            |